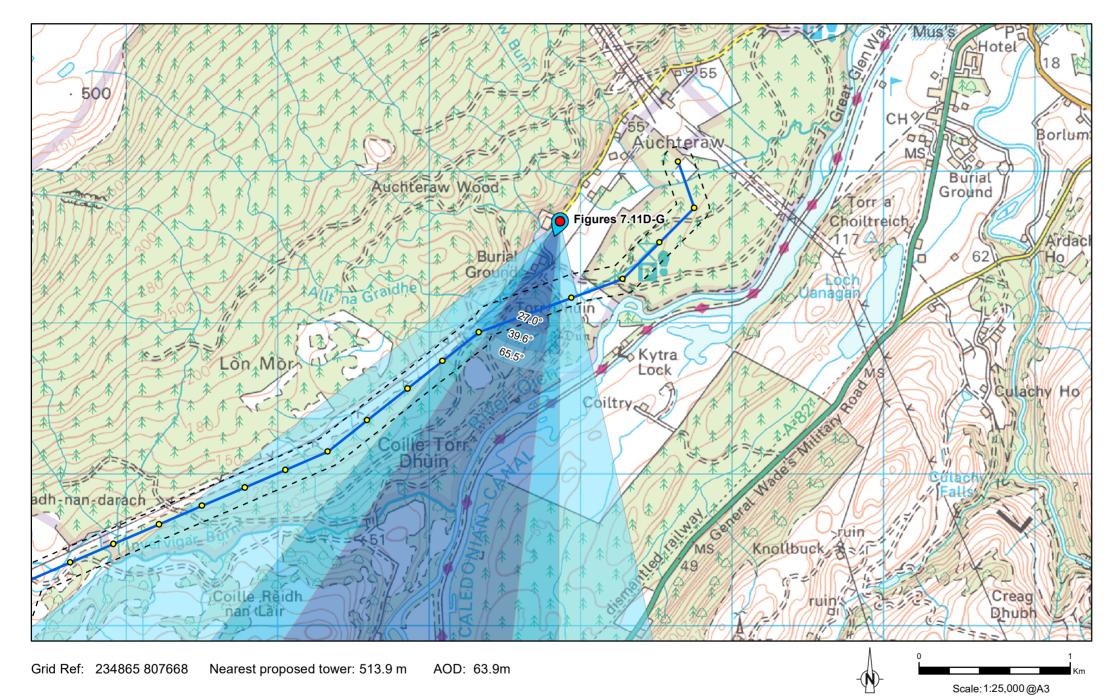

From the A82 travelling north through Fort Augustus, turn left onto Great Glen Way after crossing the River Oich. Drive along the Great Glen Way and then make another left turn after passing the Fort Augustus village hall, then turn left again onto the Auchteraw road. Stay on this road for approximately 3.5km, passing Fort Augustus Substation and then passing some open fields, until you reach a cluster of properties on the right side of the road. The VL is located on the left hand side of the road.

FIGURE 7.11A-ii Visualisation Location 1 - Auchterawe Road

Drawing No. - 121012-D-LVIA-7.11A-ii Revision - 1.0.0 Date - 14/03/2023

## Key

- Visualisation Location (VL)
- Proposed Steel Lattice Tower Proposed OHL Alignment (Steel
  - Lattice Towers)