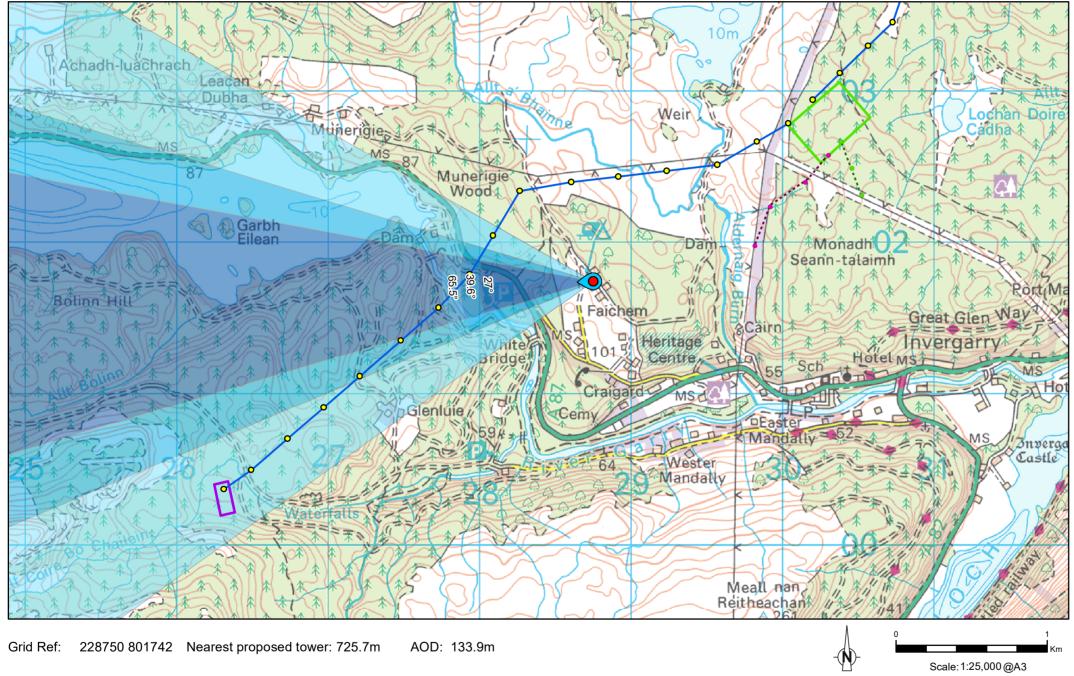

From Invergarry, take the A87 west in the direction of Bun Loyne. After approximately 1.5 km turn right onto the minor road to Faichem. After 800m turn right again towards the Faichemard Farm Touring, Caravan and Camping Site. After obtaining appropriate permissions to enter the campsite, drive for another 700m and then make a sharp turn to the right. After 160m you will have reached the VL which is located on the right side of the road, just before a small group of properties/outbuildings.

FIGURE 7.14A **Visualisation Location 4 - Faichem** 

Drawing No. - 121012-D-LVIA-7.14A Revision - 1.0.0 Date - 14/03/2023

## Key

Visualisation Location (VL)

- Proposed Steel Lattice Tower
- New permanent Steel Lattice Tower location
- new permanent Trident Steel Pole
- Proposed OHL Alignment
- to be diverted into the proposed Loch Lundie Substation
- to be diverted into the proposed Loch Lundie Substation
- Indicative Proposed Loch Lundie Substation Platform (separate application)
- Indicative Proposed Coire Glas Switching Station Platform (separate application)