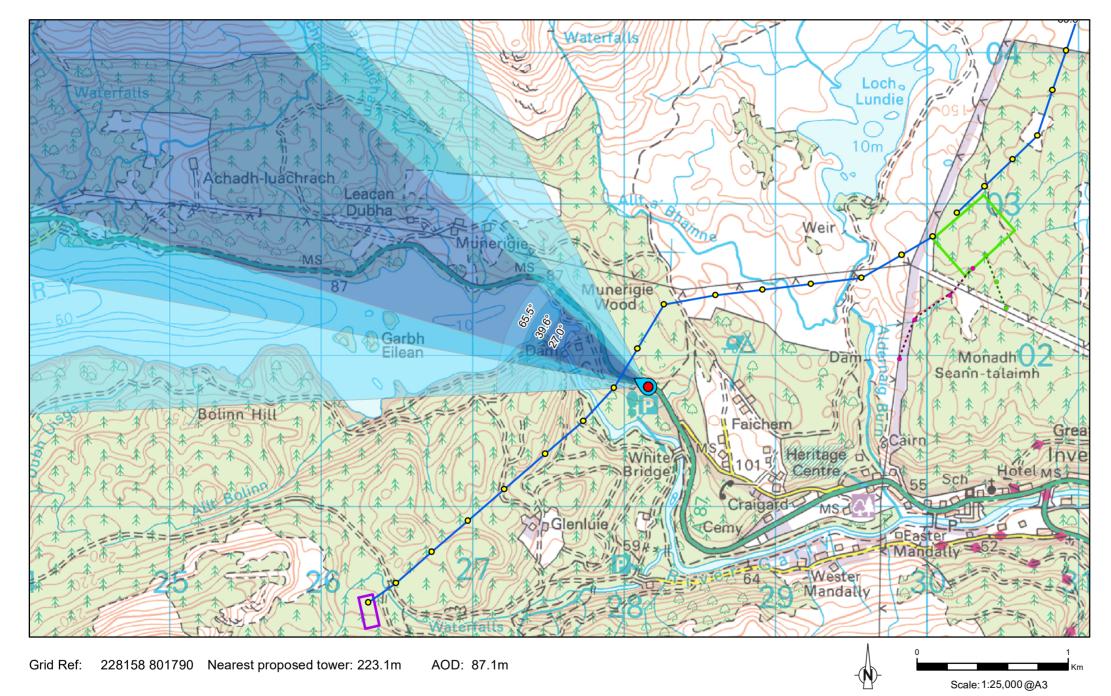

From Invergarry, take the A87 west in the direction of Bun Loyne. Drive for approximately 3.5 km until you reach a forestry track on the left side of the road. Find a suitable and safe parking location off the A87 and walk to the VL, which is situated on the southern side of the A87, approximately 80m east of the forestry track turning.

FIGURE 7.15A Visualisation Location 5 - A87, west of Invergarry

Drawing No. - 121012-D-LVIA-7.15A Revision - 1.0.0 Date - 14/03/2023

## Key

- Visualisation Location (VL)
- Proposed Steel Lattice Tower
  New permanent Steel Lattice Tower location
  - New permanent Trident Steel Pole location
  - Proposed OHL Alignment
- To be diverted into the proposed Loch Lundie Substation
- To be diverted into the proposed Loch Lundie Substation
  - Indicative Proposed Loch Lundie Substation Platform (separate application)
- Indicative Proposed Coire Glas Switching Station Platform (separate application)