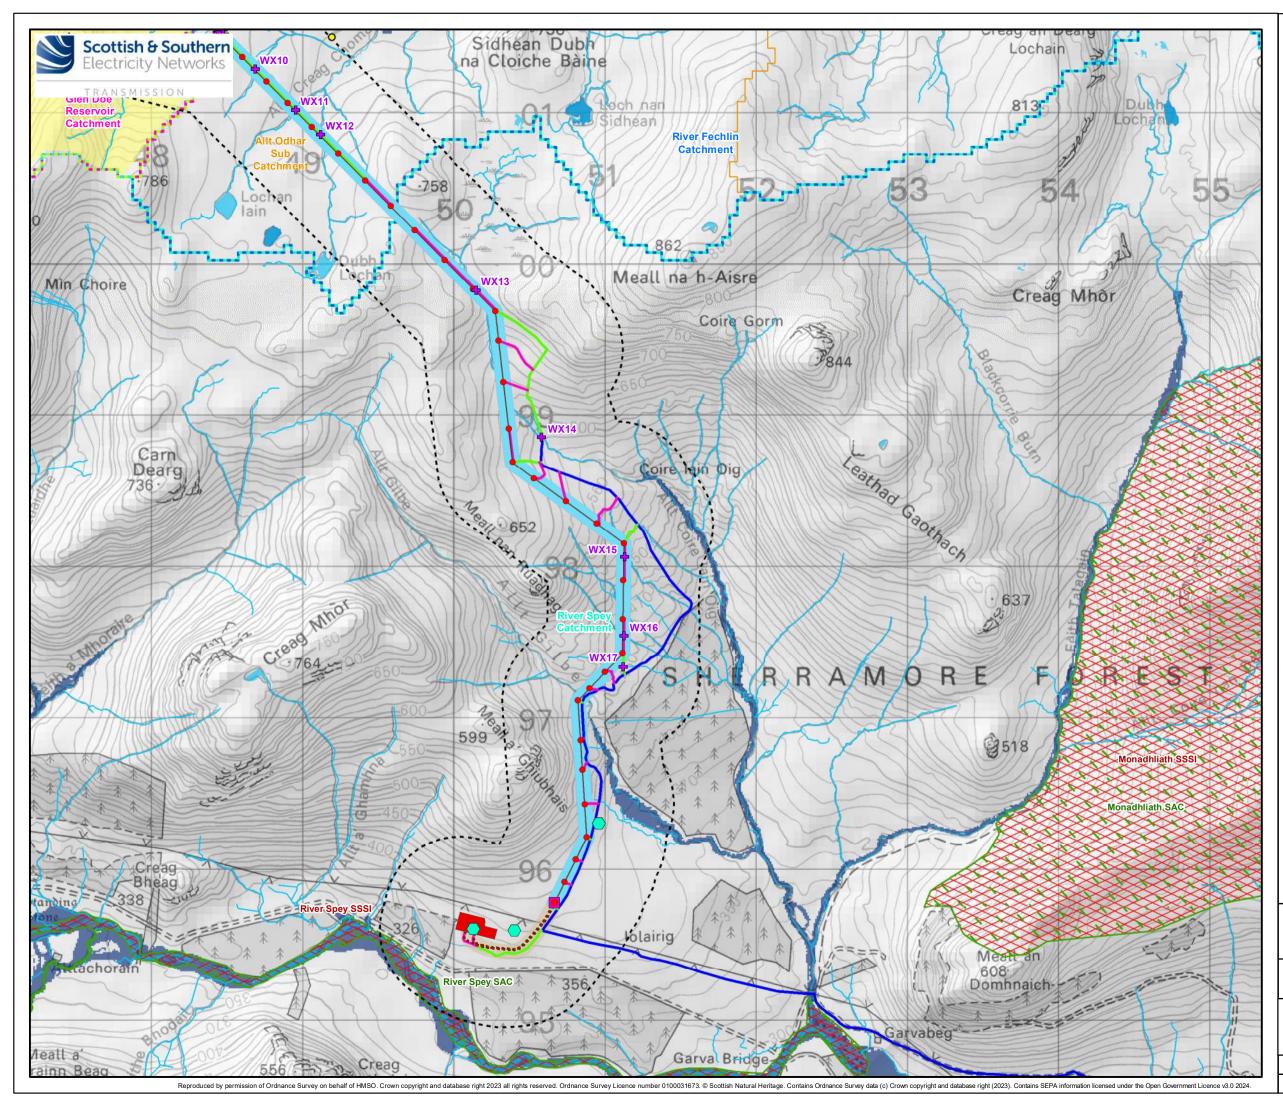

| Legend     |                                                                               |  |
|------------|-------------------------------------------------------------------------------|--|
| ::::       | 500 m Study Area                                                              |  |
| Overhe     | ead Line (OHL) Works                                                          |  |
| •          | Proposed Tower Location                                                       |  |
|            | Proposed Overhead Line (OHL)                                                  |  |
|            | Limit of Deviation (LOD) for Proposed OHL (50 m either side of OHL alignment) |  |
| Ancilla    | ary Development                                                               |  |
| •••••      | Indicative Underground Cable (UGC) Alignment                                  |  |
|            | Limit of Deviation (LOD) for Proposed UGC (50 m either side of UGC alignment) |  |
|            | Indicative Cable Sealing End Compound                                         |  |
|            | New - Temporary Access Tracks                                                 |  |
|            | New - Permanent Access Tracks                                                 |  |
|            | Existing Access Tracks                                                        |  |
|            | Melgarve Substation                                                           |  |
| Conse      | ented Wind Farm Infrastructure                                                |  |
| 0          | Cloiche Turbine                                                               |  |
|            | Cloiche Access Track                                                          |  |
| Design     | nated Sites                                                                   |  |
| $\sim$     | Special Area of Conservation (SAC)                                            |  |
|            | Special Protection Area (SPA)                                                 |  |
| $\bowtie$  | Site of Special Scientific Interest (SSSI)                                    |  |
| Hydrol     | logy                                                                          |  |
| $\bigcirc$ | SEPA CAR Authorised Site                                                      |  |
| •          | Watercourse Crossing                                                          |  |
|            | Watercourse (1:10,000)                                                        |  |
|            | Waterbody (1:10,000)                                                          |  |
|            | Drinking Water Protected Area                                                 |  |
|            | Future River 2080 Flood Extent                                                |  |
| SEPA I     | Nested Waterbody Catchments                                                   |  |
|            | Glen Doe Reservoir                                                            |  |
|            | River Foyers                                                                  |  |
| 223        | River Spey                                                                    |  |
| 623        | River Tarff / Allt Lagan a'Bhainne                                            |  |
|            | SEPA Nested Waterbody Sub Catchments                                          |  |
|            |                                                                               |  |
|            |                                                                               |  |
|            |                                                                               |  |
|            |                                                                               |  |
|            |                                                                               |  |
|            |                                                                               |  |
|            |                                                                               |  |
|            |                                                                               |  |
|            |                                                                               |  |
|            |                                                                               |  |
| N          | km                                                                            |  |
|            | 0 0.25 0.5 1                                                                  |  |
|            | Scale - 1:25,000 @ A3                                                         |  |
|            |                                                                               |  |
|            | ₩SLR                                                                          |  |
|            |                                                                               |  |
| Projec     | ct: Melgarve Cluster Project:<br>Environmental Impact Assessment              |  |
| Title:     | Figure 10.1c - Southern Half                                                  |  |
|            | Local Hydrology                                                               |  |
|            |                                                                               |  |
| Drow       | n by: FG 22/03/2024                                                           |  |
| Drawn      |                                                                               |  |
| Drawi      | ing: 04707.00029.0037.1                                                       |  |