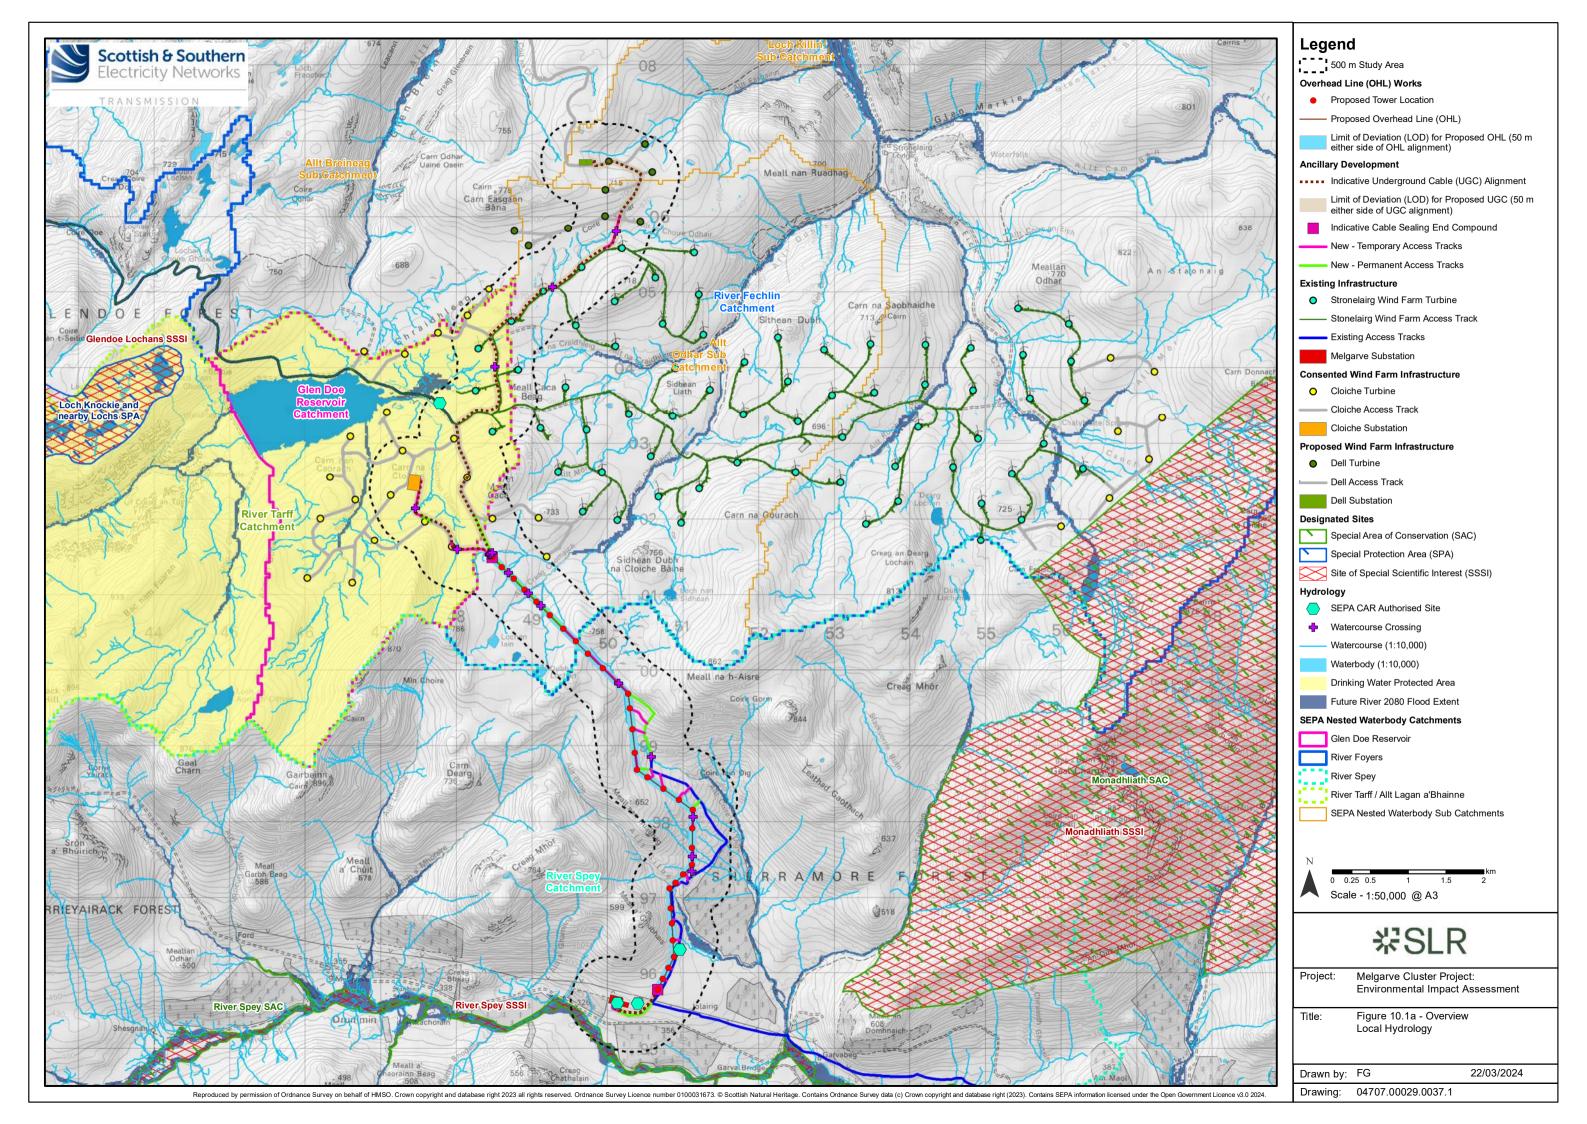

| Legend     |                                                                               |  |
|------------|-------------------------------------------------------------------------------|--|
| ::::       | 500 m Study Area                                                              |  |
| Overhe     | ead Line (OHL) Works                                                          |  |
| •          | Proposed Tower Location                                                       |  |
|            | Proposed Overhead Line (OHL)                                                  |  |
|            | Limit of Deviation (LOD) for Proposed OHL (50 m either side of OHL alignment) |  |
| Ancilla    | ary Development                                                               |  |
| •••••      | Indicative Underground Cable (UGC) Alignment                                  |  |
|            | Limit of Deviation (LOD) for Proposed UGC (50 m either side of UGC alignment) |  |
|            | Indicative Cable Sealing End Compound                                         |  |
|            | New - Temporary Access Tracks                                                 |  |
|            | New - Permanent Access Tracks                                                 |  |
|            | Existing Access Tracks                                                        |  |
|            | Melgarve Substation                                                           |  |
| Conse      | ented Wind Farm Infrastructure                                                |  |
| 0          | Cloiche Turbine                                                               |  |
|            | Cloiche Access Track                                                          |  |
| Design     | nated Sites                                                                   |  |
| $\sim$     | Special Area of Conservation (SAC)                                            |  |
|            | Special Protection Area (SPA)                                                 |  |
| $\bowtie$  | Site of Special Scientific Interest (SSSI)                                    |  |
| Hydrol     | logy                                                                          |  |
| $\bigcirc$ | SEPA CAR Authorised Site                                                      |  |
| •          | Watercourse Crossing                                                          |  |
|            | Watercourse (1:10,000)                                                        |  |
|            | Waterbody (1:10,000)                                                          |  |
|            | Drinking Water Protected Area                                                 |  |
|            | Future River 2080 Flood Extent                                                |  |
| SEPA I     | Nested Waterbody Catchments                                                   |  |
|            | Glen Doe Reservoir                                                            |  |
|            | River Foyers                                                                  |  |
| 223        | River Spey                                                                    |  |
| 623        | River Tarff / Allt Lagan a'Bhainne                                            |  |
|            | SEPA Nested Waterbody Sub Catchments                                          |  |
|            |                                                                               |  |
|            |                                                                               |  |
|            |                                                                               |  |
|            |                                                                               |  |
|            |                                                                               |  |
|            |                                                                               |  |
|            |                                                                               |  |
|            |                                                                               |  |
|            |                                                                               |  |
|            |                                                                               |  |
| N          | km                                                                            |  |
|            | 0 0.25 0.5 1                                                                  |  |
|            | Scale - 1:25,000 @ A3                                                         |  |
|            |                                                                               |  |
|            | ₩SLR                                                                          |  |
|            |                                                                               |  |
| Projec     | ct: Melgarve Cluster Project:<br>Environmental Impact Assessment              |  |
| Title:     | Figure 10.1c - Southern Half                                                  |  |
|            | Local Hydrology                                                               |  |
|            |                                                                               |  |
| Drow       | n by: FG 22/03/2024                                                           |  |
| Drawn      |                                                                               |  |
| Drawi      | ing: 04707.00029.0037.1                                                       |  |