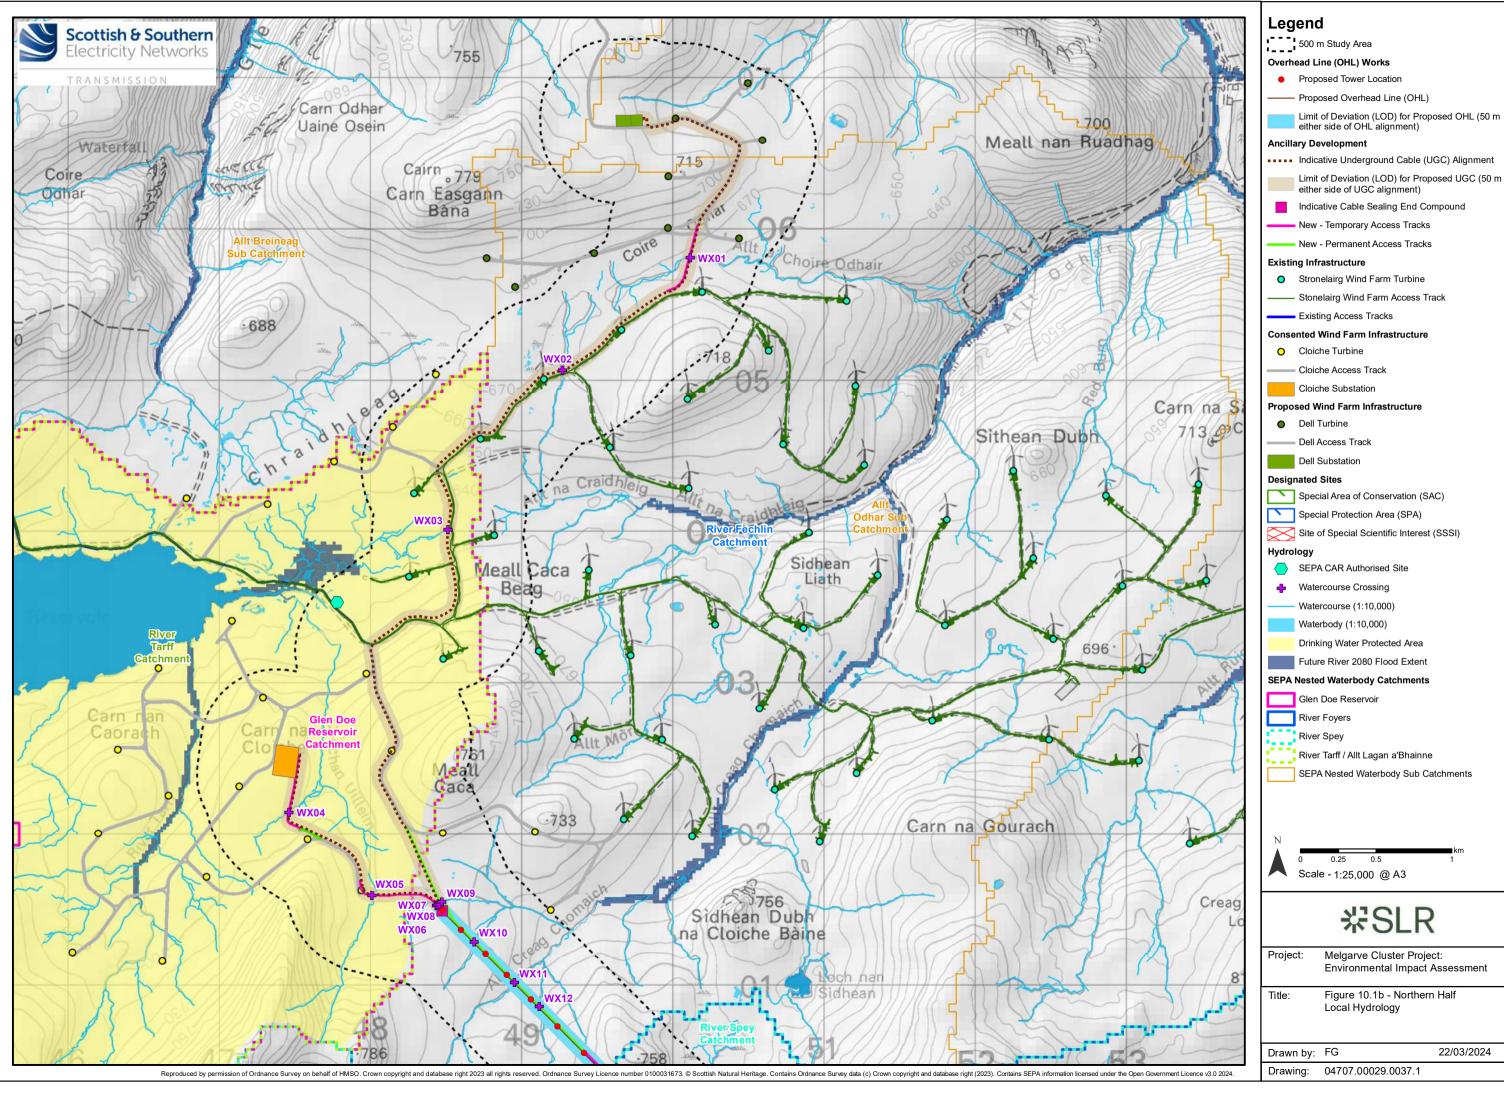

| Legend     |                                                                               |  |
|------------|-------------------------------------------------------------------------------|--|
| ::::       | 500 m Study Area                                                              |  |
| Overhe     | ead Line (OHL) Works                                                          |  |
| •          | Proposed Tower Location                                                       |  |
|            | Proposed Overhead Line (OHL)                                                  |  |
|            | Limit of Deviation (LOD) for Proposed OHL (50 m either side of OHL alignment) |  |
| Ancilla    | ary Development                                                               |  |
| •••••      | Indicative Underground Cable (UGC) Alignment                                  |  |
|            | Limit of Deviation (LOD) for Proposed UGC (50 m either side of UGC alignment) |  |
|            | Indicative Cable Sealing End Compound                                         |  |
|            | New - Temporary Access Tracks                                                 |  |
|            | New - Permanent Access Tracks                                                 |  |
|            | Existing Access Tracks                                                        |  |
|            | Melgarve Substation                                                           |  |
| Conse      | ented Wind Farm Infrastructure                                                |  |
| 0          | Cloiche Turbine                                                               |  |
|            | Cloiche Access Track                                                          |  |
| Design     | nated Sites                                                                   |  |
| $\sim$     | Special Area of Conservation (SAC)                                            |  |
|            | Special Protection Area (SPA)                                                 |  |
| $\bowtie$  | Site of Special Scientific Interest (SSSI)                                    |  |
| Hydrol     | logy                                                                          |  |
| $\bigcirc$ | SEPA CAR Authorised Site                                                      |  |
| •          | Watercourse Crossing                                                          |  |
|            | Watercourse (1:10,000)                                                        |  |
|            | Waterbody (1:10,000)                                                          |  |
|            | Drinking Water Protected Area                                                 |  |
|            | Future River 2080 Flood Extent                                                |  |
| SEPA I     | Nested Waterbody Catchments                                                   |  |
|            | Glen Doe Reservoir                                                            |  |
|            | River Foyers                                                                  |  |
| 223        | River Spey                                                                    |  |
| 623        | River Tarff / Allt Lagan a'Bhainne                                            |  |
|            | SEPA Nested Waterbody Sub Catchments                                          |  |
|            |                                                                               |  |
|            |                                                                               |  |
|            |                                                                               |  |
|            |                                                                               |  |
|            |                                                                               |  |
|            |                                                                               |  |
|            |                                                                               |  |
|            |                                                                               |  |
|            |                                                                               |  |
|            |                                                                               |  |
| N          | km                                                                            |  |
|            | 0 0.25 0.5 1                                                                  |  |
|            | Scale - 1:25,000 @ A3                                                         |  |
|            |                                                                               |  |
|            | ₩SLR                                                                          |  |
|            |                                                                               |  |
| Projec     | ct: Melgarve Cluster Project:<br>Environmental Impact Assessment              |  |
| Title:     | Figure 10.1c - Southern Half                                                  |  |
|            | Local Hydrology                                                               |  |
|            |                                                                               |  |
| Drow       | n by: FG 22/03/2024                                                           |  |
| Drawn      |                                                                               |  |
| Drawi      | ing: 04707.00029.0037.1                                                       |  |