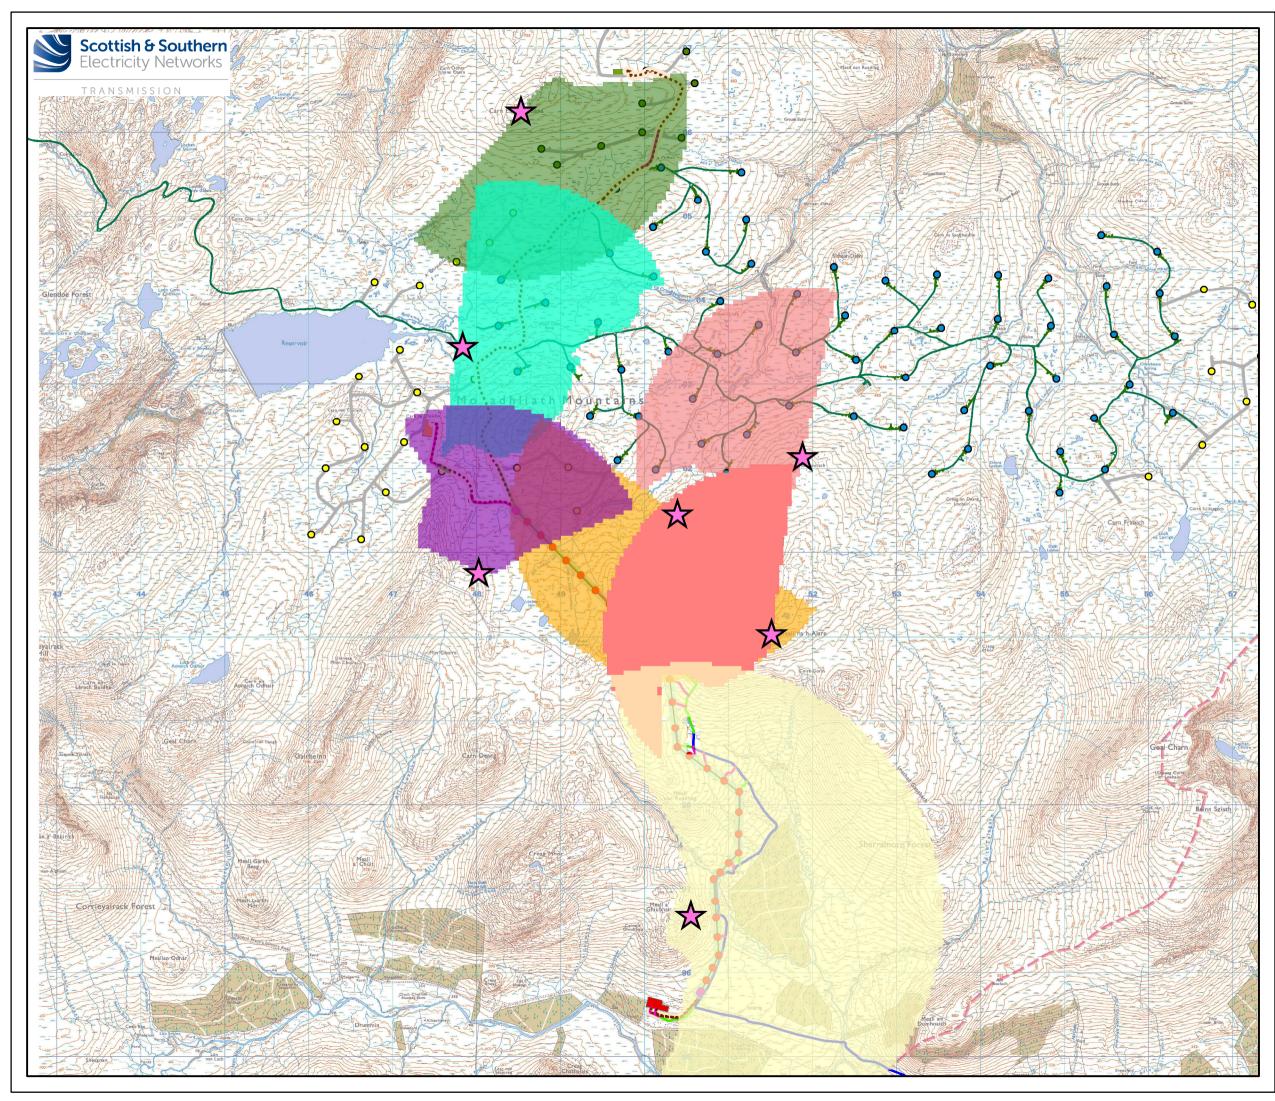

| Legend                                                                                                                                                                       |                                                                              |
|------------------------------------------------------------------------------------------------------------------------------------------------------------------------------|------------------------------------------------------------------------------|
| Overhead Line (OHL) Works                                                                                                                                                    |                                                                              |
| •                                                                                                                                                                            | Proposed Tower Location                                                      |
|                                                                                                                                                                              | Proposed Overhead Line (OHL)                                                 |
|                                                                                                                                                                              | Limit of Deviation (LoD) for Proposed OHL (50m either side of OHL alignment) |
| Ancillary Development                                                                                                                                                        |                                                                              |
|                                                                                                                                                                              | Indicative Cable Sealing End Compound<br>Outline                             |
|                                                                                                                                                                              | Indicative Underground Cable (UGC)<br>Alignment                              |
|                                                                                                                                                                              | LoD for Proposed UGC (50m either side of UGC alignment)                      |
|                                                                                                                                                                              | New - Temporary Access Tracks                                                |
|                                                                                                                                                                              | New - Permanent Access Tracks                                                |
| Existing                                                                                                                                                                     | Infrastructure                                                               |
| •                                                                                                                                                                            | Stronelairg Wind Farm Turbines                                               |
|                                                                                                                                                                              | Stonelairg Wind Farm Access Tracks                                           |
| <u> </u>                                                                                                                                                                     | Existing Access Tracks                                                       |
|                                                                                                                                                                              | Melgarve Substation                                                          |
|                                                                                                                                                                              |                                                                              |
|                                                                                                                                                                              | ed Wind Farm Infrastructure                                                  |
| 0                                                                                                                                                                            | Cloiche Turbines                                                             |
|                                                                                                                                                                              | Cloiche Access Tracks                                                        |
|                                                                                                                                                                              | Cloiche Substation                                                           |
| Proposed Wind Farm Infrastructure                                                                                                                                            |                                                                              |
| •                                                                                                                                                                            | Dell Turbines                                                                |
|                                                                                                                                                                              | Dell Access Tracks                                                           |
|                                                                                                                                                                              | Dell Substation                                                              |
| Vantage                                                                                                                                                                      | Points                                                                       |
| $\bigstar$                                                                                                                                                                   | Vantage Point Locations and Viewsheds                                        |
|                                                                                                                                                                              |                                                                              |
| N                                                                                                                                                                            |                                                                              |
|                                                                                                                                                                              | 0.25 0.5 1 1.5<br>ale - 1:45,000 @ A3                                        |
| Reproduced by permission of Ordnance Survey on behalf of HMSO.<br>Crown copyright and database right 2024 all rights reserved. Ordnance<br>Survey Licence number 0100022432. |                                                                              |
| Project:                                                                                                                                                                     | Melgarve Cluster Project:<br>Environmental Impact Assessment                 |
| Title:                                                                                                                                                                       | Figure 9.1 - Vantage Point Viewsheds                                         |
| <b></b>                                                                                                                                                                      |                                                                              |
| Drawn by                                                                                                                                                                     |                                                                              |
| Drawing:                                                                                                                                                                     | 121010-D-EIA-9.1                                                             |