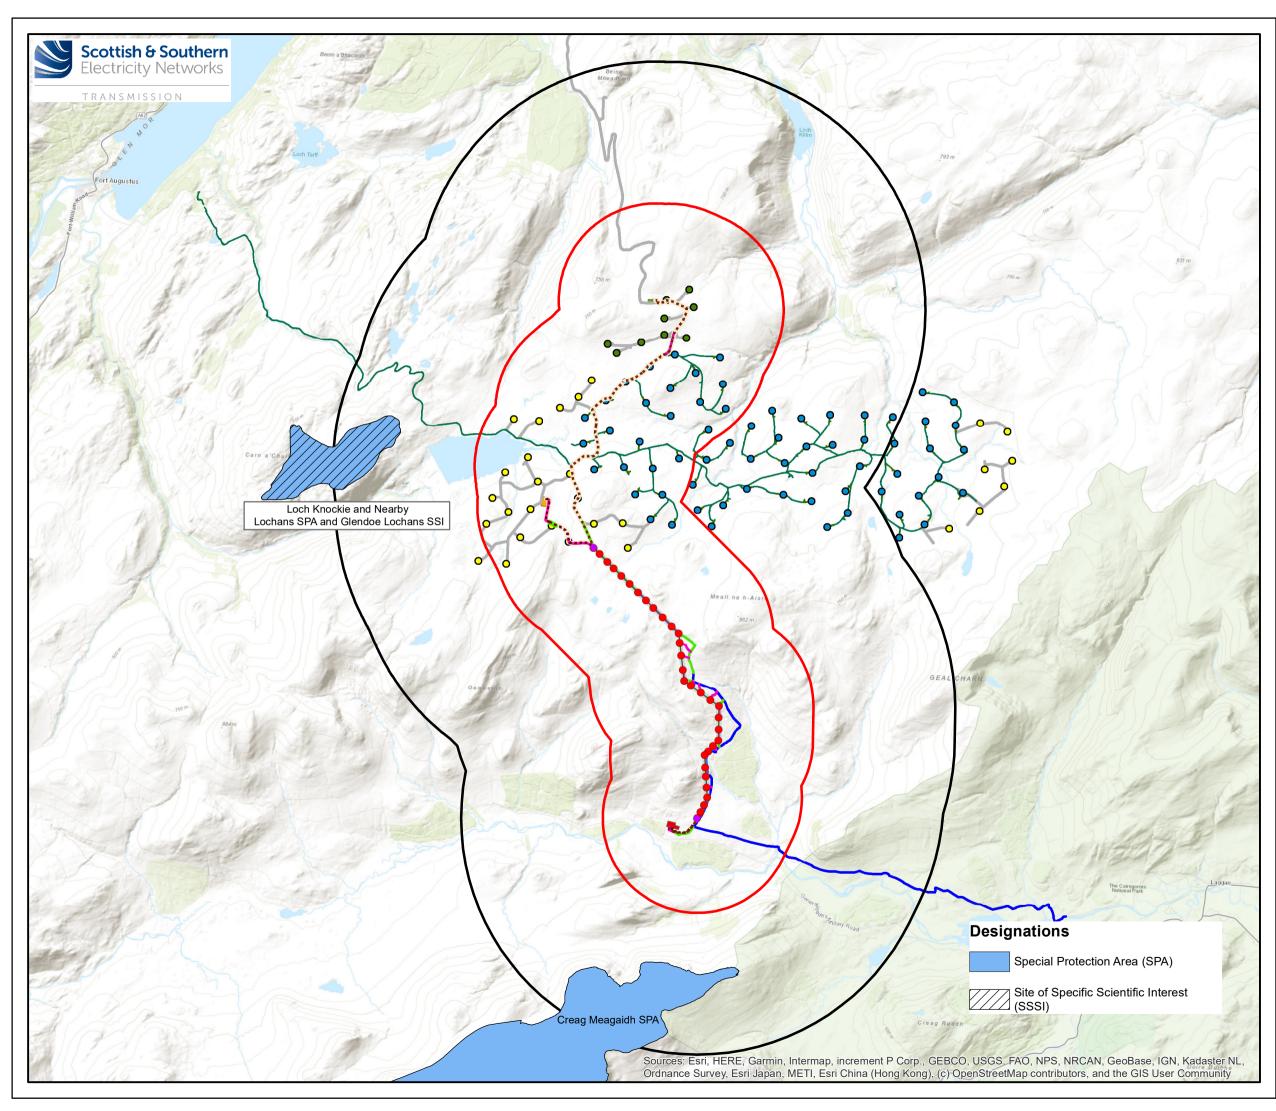

## Legend **Overhead Line (OHL) Works** • Proposed Tower Location Proposed Overhead Line (OHL) Limit of Deviation (LoD) for Proposed OHL (50m either side of OHL alignment) Ancillary Development Indicative Cable Sealing End Compound Outline Indicative Underground Cable (UGC) Alignment . . . . . . . . LoD for Proposed UGC (50m either side of UGC alignment) New - Temporary Access Tracks New - Permanent Access Tracks Existing Infrastructure • Stronelairg Wind Farm Turbines Stonelairg Wind Farm Access Tracks Existing Access Tracks Melgarve Substation **Consented Wind Farm Infrastructure** Cloiche Turbines 0 **Cloiche Access Tracks Cloiche Substation Proposed Wind Farm Infrastructure** Dell Turbines 0 Dell Access Tracks **Dell Substation** 5km Desk Study Area Study Area (up to 2km from Proposed Development) 0 0.250.5 1 1.5 2 2.5 3 Scale - 1:80,000 @ A3 Melgarve Cluster Project: Environmental Impact Assessment Project: Figure 9.2 - Ornithological Designated Sites and Ornithology Study Area Title: Date: 22/03/2024 Drawn by: MS