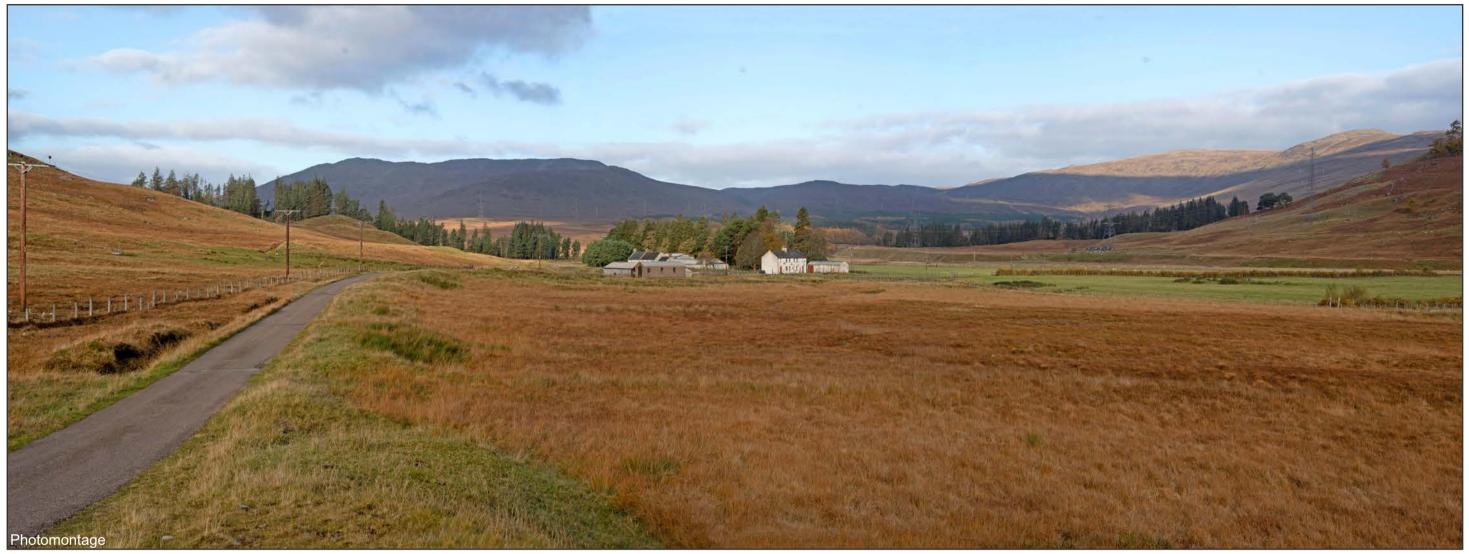

The images contained on this page and the following are not representative of scale and distance from the actual viewpoint and shows the proposed development in its wider landscape context only.

Terrain model

OS reference: 253096 E 793981 N Distance to proposed Scheme: 3.02 km Ground level: 293m AOD Direction of view: 318° Camera: Sony ILCE-9 Focal length: 50mm vertical (27°) x 28mm horizontal (65.5°) Camera height: 1.5m Date: 30/10/2023 Time: 09:19