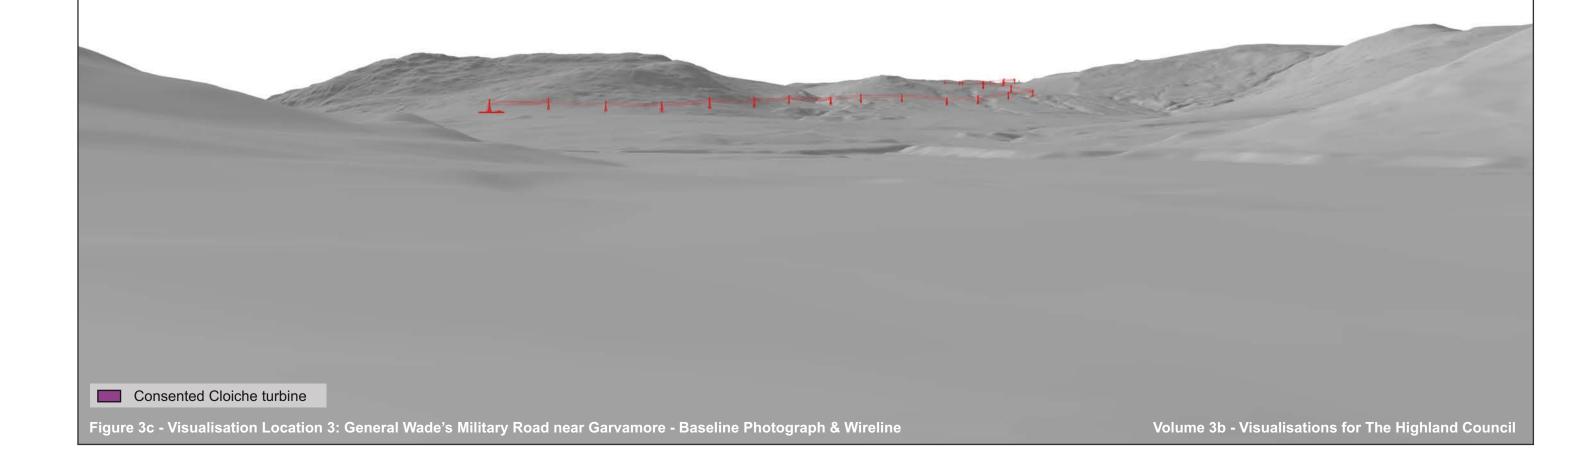

Figure 3e - Visualisation Location 3: General Wade's Military Road near Garvamore - Photomontage - Upon Completion
This image should be viewed at a comfortable arms length (approx 500mm)

Volume 3b - Visualisations for The Highland Council
OS reference: 253096 E 793981 N Distance to proposed Scheme: 3.02 km Ground level: 293m AOD Direction of view: 318°
Camera: Sony ILCE-9 Focal length: 75mm Camera height: 1.5m Date: 30/10/2023 Time: 09:19