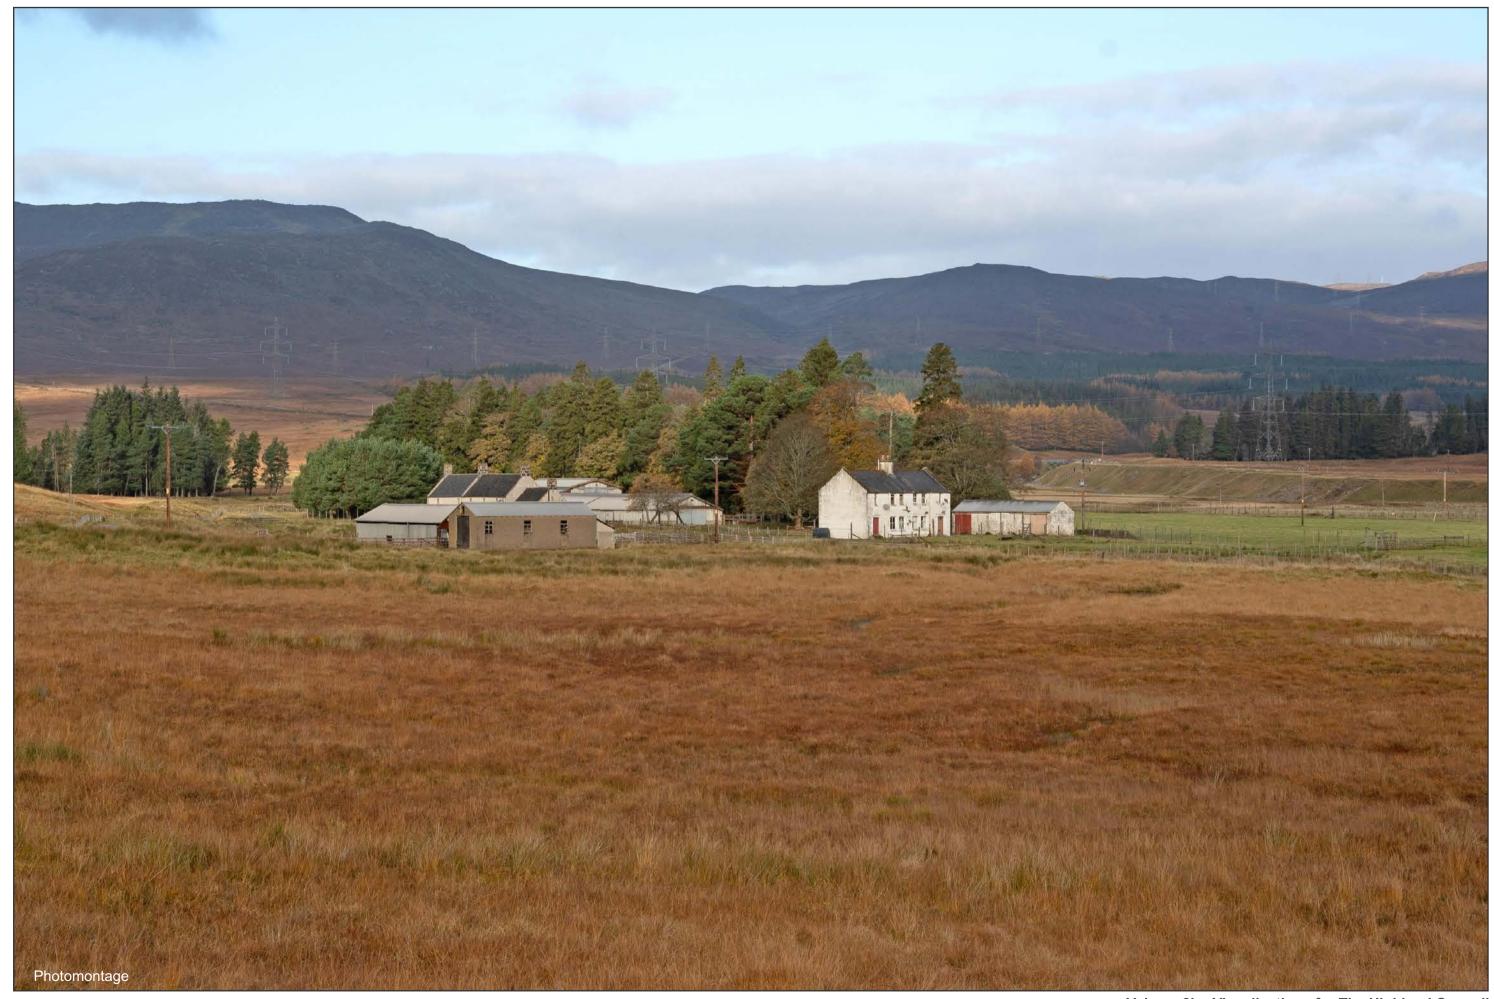

Figure 3d - Visualisation Location 3: General Wade's Military Road near Garvamore - Photomontage - Upon Completion

When viewed at a comfortable arms length (approx. 500mm), this printed image is representative of our detailed central vision, but is not representative of scale and distance.

Volume 3b - Visualisations for The Highland Council
OS reference: 253096 E 793981 N Distance to proposed Scheme: 3.02 km Ground level: 293m AOD Direction of view: 318°
Camera: Sony ILCE-9 Focal length: 50mm Camera height: 1.5m Date: 30/10/2023 Time: 09:19
Drawing No. - 006a Date - 20/03/2024