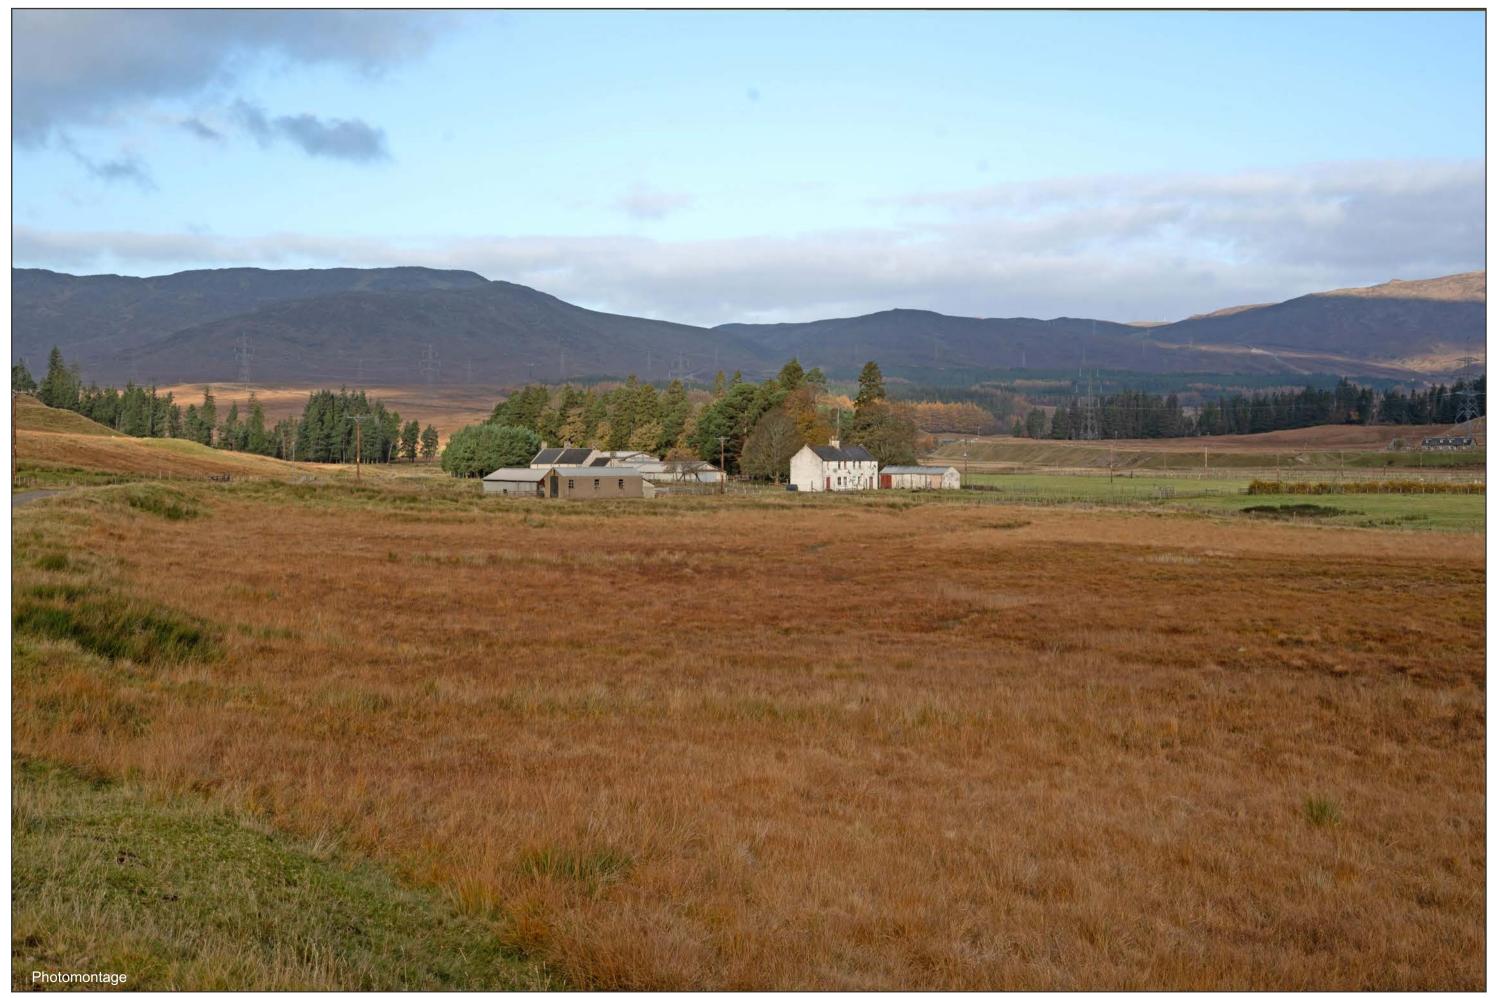

## IMAGES FOR LANDSCAPE ASSESSMENT

Volume 3b - Visualisations for The Highland Council Figure 3b - Visualisation Location 3: General Wade's Military Road near Garvamore - Photomontage - Upon Completion

OS reference: 253096 E 793981 N Distance to proposed Scheme: 3.02 km Ground level: 293m AOD Direction of view: 318° Camera: Sony ILCE-9 Focal length: 50mm vertical (27°) x 28mm horizontal (65.5°) Camera height: 1.5m Date: 30/10/2023 Time: 09:19

The images contained on this page and the following are not representative of scale and distance from the actual viewpoint and shows the proposed development in its wider landscape context only.

Terrain model