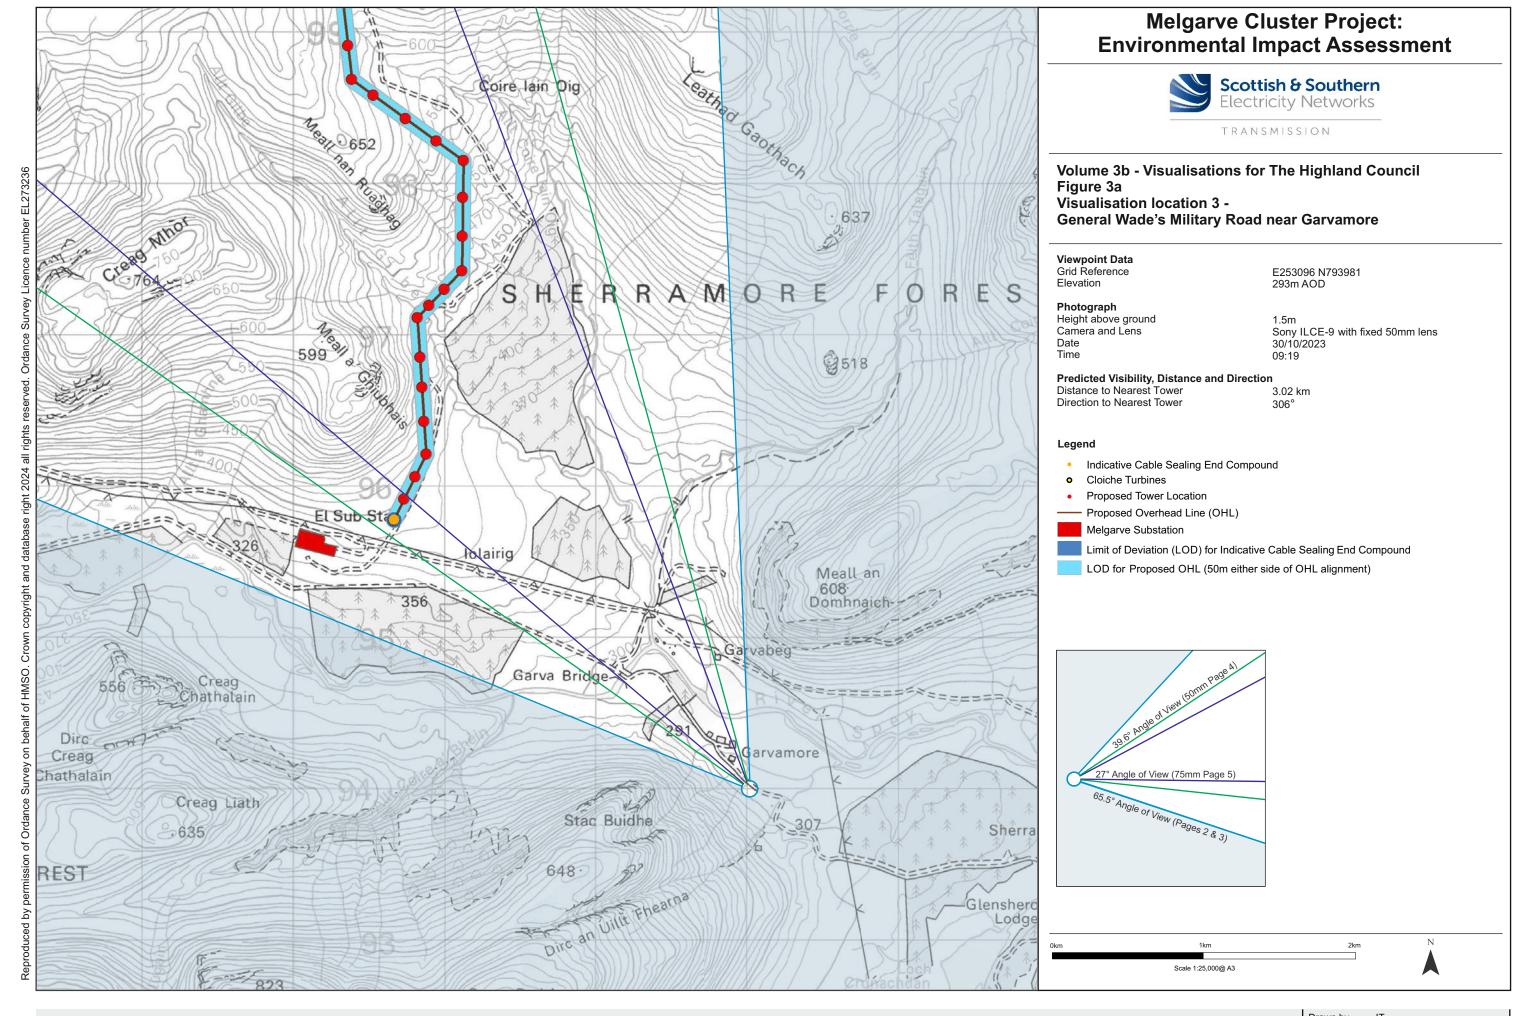

## IMAGES FOR LANDSCAPE ASSESSMENT

Volume 3b - Visualisations for The Highland Council Figure 3b - Visualisation Location 3: General Wade's Military Road near Garvamore - Photomontage - Upon Completion

OS reference: 253096 E 793981 N Distance to proposed Scheme: 3.02 km Ground level: 293m AOD Direction of view: 318° Camera: Sony ILCE-9 Focal length: 50mm vertical (27°) x 28mm horizontal (65.5°) Camera height: 1.5m Date: 30/10/2023 Time: 09:19