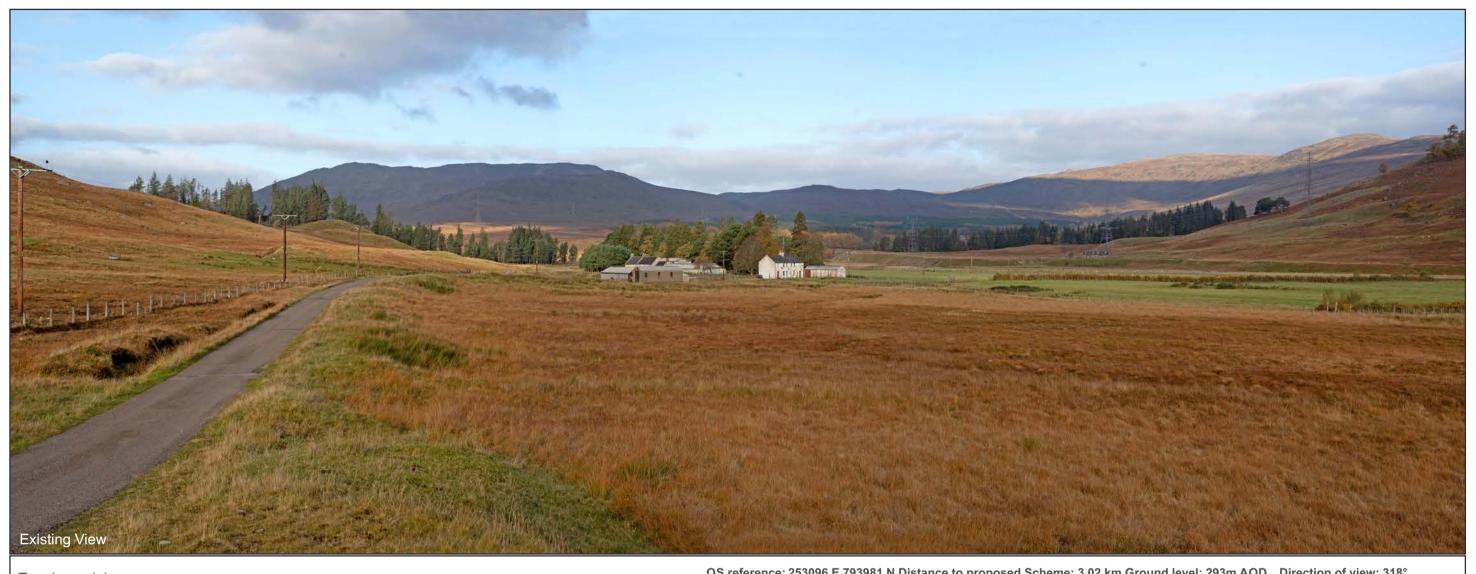

Figure 3d - Visualisation Location 3: General Wade's Military Road near Garvamore - Photomontage - Upon Completion

When viewed at a comfortable arms length (approx. 500mm), this printed image is representative of our detailed central vision, but is not representative of scale and distance.

Volume 3b - Visualisations for The Highland Council
OS reference: 253096 E 793981 N Distance to proposed Scheme: 3.02 km Ground level: 293m AOD Direction of view: 318°
Camera: Sony ILCE-9 Focal length: 50mm Camera height: 1.5m Date: 30/10/2023 Time: 09:19
Drawing No. - 006a Date - 20/03/2024