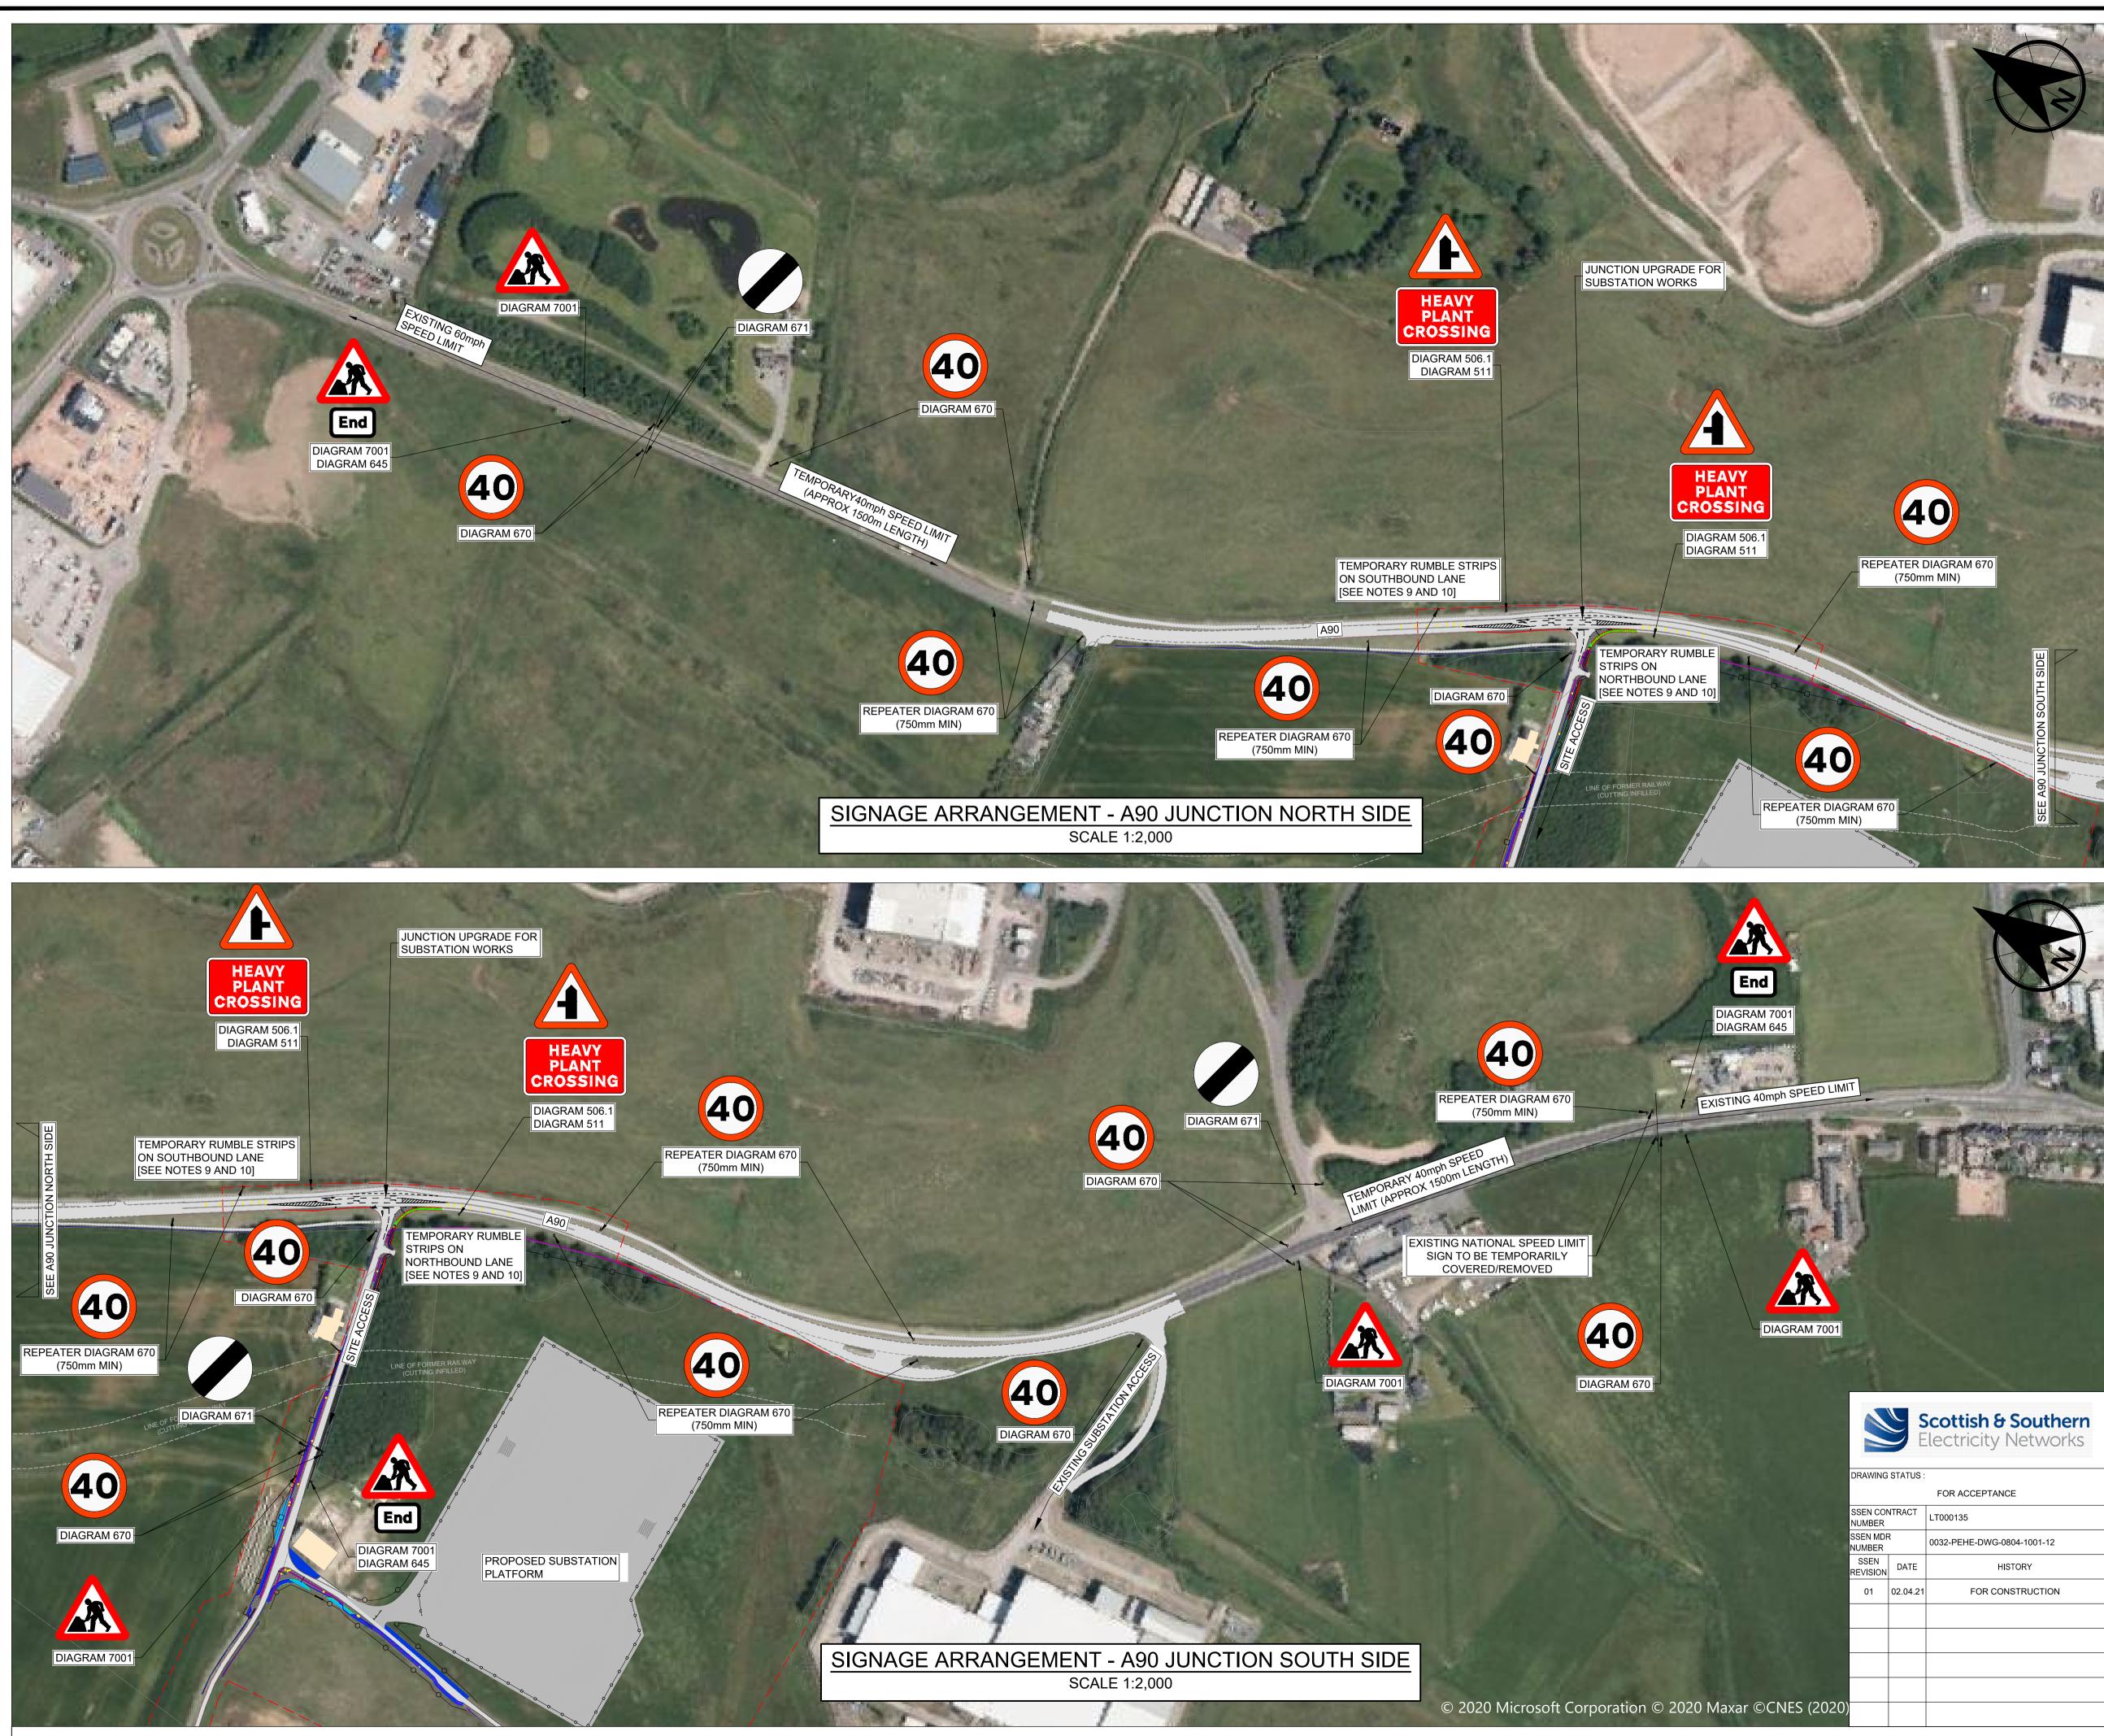

## NOTES

- CONTAINS ORDNANCE SURVEY DATA © CROWN COPYRIGHT AND DATABASE RIGHT 2020.
- VISIBILITY TO ALL SIGNS TO BE MINIMUM 115m AS PER TSRGD CHAPTER 3 TABLE 8-3.
- NEW SIGNS TO BE SAFELY POSITIONED OUTWITH EXISTING JUNCTION VISIBILITY SPLAY.
- TEMPORARY RESTRAINTS TO SIGNS TO BE PROVIDED BY CONTRACTOR.
- RIGOROUS SURVEILLANCE AND MAINTENANCE OF SIGNS AND RESTRAINTS TO BE UNDERTAKEN DURING CONSTRUCTION PERIOD.
- REFER TO PERMANENT WORKS DRAWINGS FOR HEALTH AND SAFETY INFORMATION.
- SIGN FACES FOR DIAGRAMS 670, 671, 7001 TO BE 900mm SIZE UNLESS STATED AS A REPEATER SIGN WHICH WILL BE 750mm MIN. SIGN DIAGRAM 506.1 FACE TO BE 600mm.
- BASED ON ALBA TRAFFIC MANAGEMENT DRAWING 19/ATM/10516/001(0) RECEIVED 09/10/20.
- 7no RUMBLE STRIPS TO BE POSITIONED ACROSS THE ROAD UP TO 39m FROM THE EDGE OF THE APPROACHING JUNCTION BELLMOUTH. SPACING OF RUMBLE STRIPS TO COMMENCE AT 9m CENTRES AND BE CONSECUTIVELY DECREASED BY 1m ON APPROACH TO THE JUNCTION IN ORDER TO CREATE AN ILLUSION OF ACCELERATION FOR APPROACHING DRIVERS.
- ). TEMPORARY RUMBLE STRIPS TO BE FORMED ACROSS HALF CARRIAGEWAY WIDTH APPROACHING THE JUNCTION, EXTENDING FROM THE CENTRELINE OF THE ROAD TO 1,000mm FROM KERB EDGE. RUMBLE STRIPS TO BE 13mm TALL WITH NO VERTICAL FACE GREATER THAN 6mm TALL, YELLOW IN COLOUR AND FORMED OF A MATERIAL WITH SUITABLE SKID RESISTANCE IN ACCORDANCE WITH THE HIGHWAYS (TRAFFIC CALMING) REGULATIONS 1999.

## <u>LEGEND</u>

| SCALE 1 : 2000 |   |      |  |  |  |  |
|----------------|---|------|--|--|--|--|
| 100m           | 0 | 100m |  |  |  |  |
|                |   |      |  |  |  |  |

| C1                                                                                                                                                                                                                                                                                                                                                                                                                                    | 02.04.21 | FOR CONSTRUCTION PL |                | DS    | СМ    |  |  |
|---------------------------------------------------------------------------------------------------------------------------------------------------------------------------------------------------------------------------------------------------------------------------------------------------------------------------------------------------------------------------------------------------------------------------------------|----------|---------------------|----------------|-------|-------|--|--|
| 04                                                                                                                                                                                                                                                                                                                                                                                                                                    | 24.02.21 | SIGNAGE UPDATE      | NAGE UPDATE JM |       | СМ    |  |  |
| 03                                                                                                                                                                                                                                                                                                                                                                                                                                    | 04.11.20 | SIGNAGE UPDATE JM   |                | DS    | СМ    |  |  |
| 02                                                                                                                                                                                                                                                                                                                                                                                                                                    | 12.10.20 | FOR ACCEPTANCE PL   |                | JHD   | DS    |  |  |
| 01                                                                                                                                                                                                                                                                                                                                                                                                                                    | 06.10.20 | FOR ACCEPTANCE      | JM             | JHD   | DS    |  |  |
| Rev.                                                                                                                                                                                                                                                                                                                                                                                                                                  | Date     | Amendment Details   | Drawn          | Chk'd | App'd |  |  |
| This drawing should not be relied on or used in circumstances other than those for which it was originally prepared and for which Sweco UK Limited was commissioned. Sweco UK Limited accepts no responsibility for this drawing to any party other than the person by whom it was commissioned. Any party which breaches the provisions of this disclaimer shall idemnify Sweco UK Limited for all loss or damage arising therefrom. |          |                     |                |       |       |  |  |
| Sweco                                                                                                                                                                                                                                                                                                                                                                                                                                 |          |                     |                |       |       |  |  |