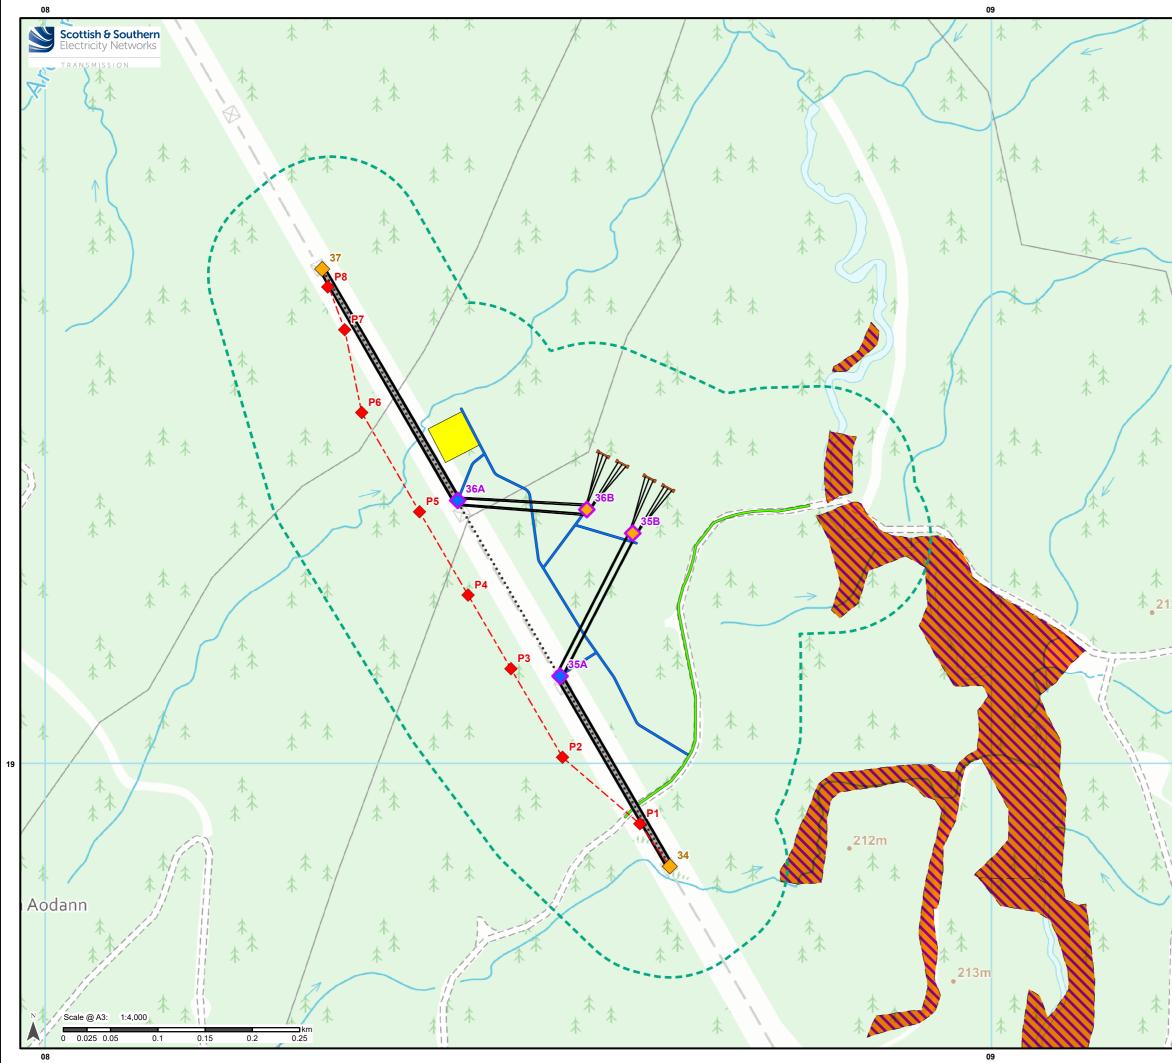

| 禾    |    | Legend                                                                                                                         |
|------|----|--------------------------------------------------------------------------------------------------------------------------------|
|      |    | Proposed Development                                                                                                           |
|      |    | Proposed Tie-In                                                                                                                |
|      |    | Proposed Tie-In - Gantries                                                                                                     |
| 1    |    | Proposed Terminal Towers                                                                                                       |
|      |    | New Angle Towers to Replace Existing<br>Online Towers                                                                          |
| *    |    | Proposed Temporary Diversion Route                                                                                             |
|      |    | Proposed Temporary Diversion Poles                                                                                             |
|      |    | Access Tracks - Existing Upgrade                                                                                               |
| /    |    | Access Tracks - New Stone Permanent                                                                                            |
|      |    | Turning Hood                                                                                                                   |
|      |    |                                                                                                                                |
| X    |    | 100 m Field Survey Area                                                                                                        |
|      |    | Existing Inveraray to Taynuilt OHL                                                                                             |
|      |    | •••••• Existing Connection                                                                                                     |
|      |    | •••••• Section of Existing OHL to be Removed                                                                                   |
|      |    | Existing Towers                                                                                                                |
|      |    | National Vegetation Classification (NVC)                                                                                       |
| * \  |    | M23 Juncus effusus/acutiflorus –                                                                                               |
| ^    |    | Galium palustre rush-pasture                                                                                                   |
|      |    |                                                                                                                                |
|      |    |                                                                                                                                |
|      |    |                                                                                                                                |
|      |    |                                                                                                                                |
|      |    |                                                                                                                                |
| *    |    |                                                                                                                                |
| 2111 |    |                                                                                                                                |
|      |    |                                                                                                                                |
| 1    |    |                                                                                                                                |
|      |    | of Lorn Loch Orchy                                                                                                             |
| / "  |    | era A85 Taynuilt                                                                                                               |
| * •  |    | Oban                                                                                                                           |
| T    |    | Dalmally Crianlarich                                                                                                           |
|      | 19 |                                                                                                                                |
|      |    | Melfort Melfort                                                                                                                |
|      |    |                                                                                                                                |
| ×    |    | The Inveraray Asis Tarbet 97                                                                                                   |
|      |    | Furnace                                                                                                                        |
|      |    | Reproduced by permission of Ordnance Survey on behalf of HMSO.<br>Crown copyright and database right 2023 all rights reserved. |
| ))   |    | Ordnance Survey Licence number EL273236.                                                                                       |
| 1    |    | Project No: LT000029                                                                                                           |
|      |    | Project: 1700003673                                                                                                            |
|      |    | Title:<br>Inveraray – Taynuilt Tie-In to Creag Dhubh Substation                                                                |
| 1    |    |                                                                                                                                |
| 4    |    | Figure 4.3: NVC                                                                                                                |
| )    |    | Drawn by: AB Date: 10/02/2023                                                                                                  |
|      | I  | Drawing: R170_3673_ITEITW_Fig4.3_NVC_B                                                                                         |
|      |    | ·                                                                                                                              |