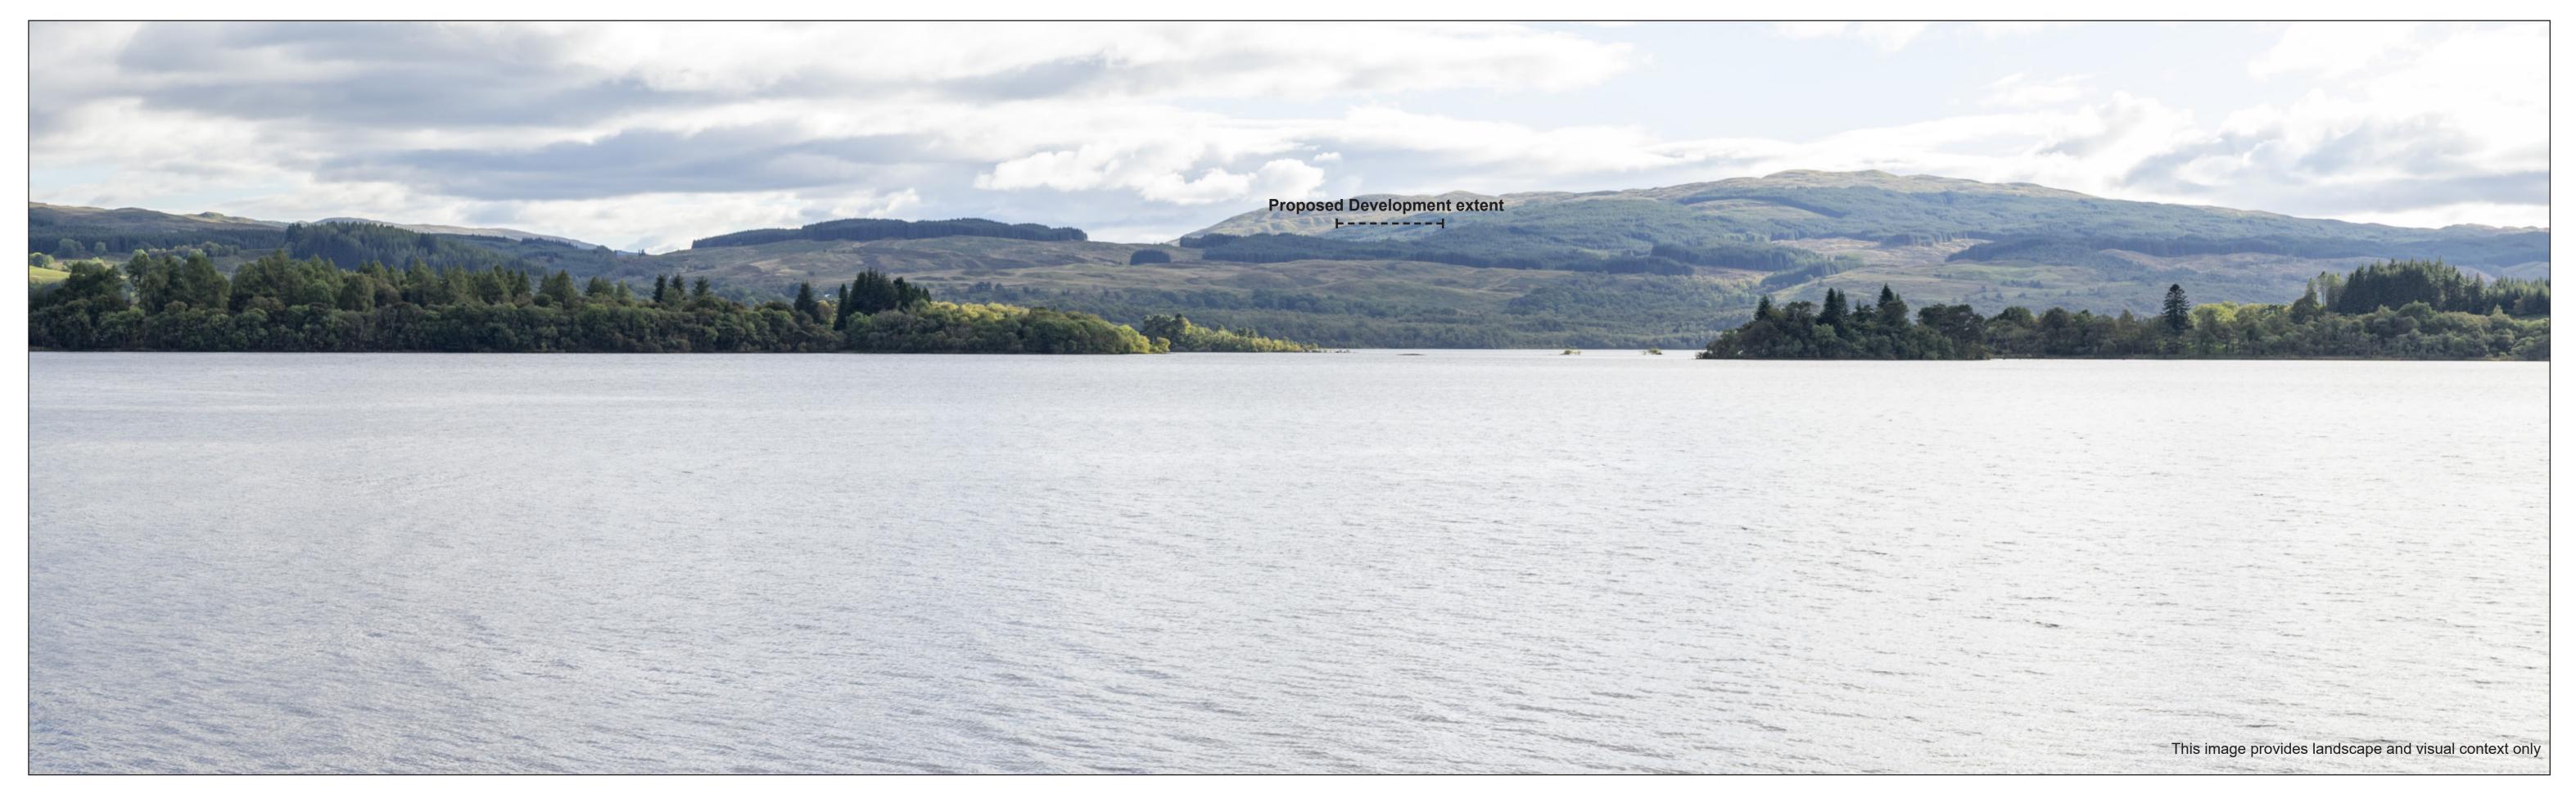

View flat at a comfortable arm's length

Camera: Camera height: Date and time:

Nikon D750 50mm (Nikon AF 50mm f/1.4) 1.5m AGL 30/9/2022 08:25

View flat at a comfortable arm's length

OS reference: Eye Level: Direction of view: Horizontal field of view: 209910 725869 42.5 AOD South (45° cylindrical projection)

Camera: Lens: Camera height: Date:

Nikon D750 50mm (Nikon AF 50mm f/1.4) 1.5m AGL 30/09/2022 08:25