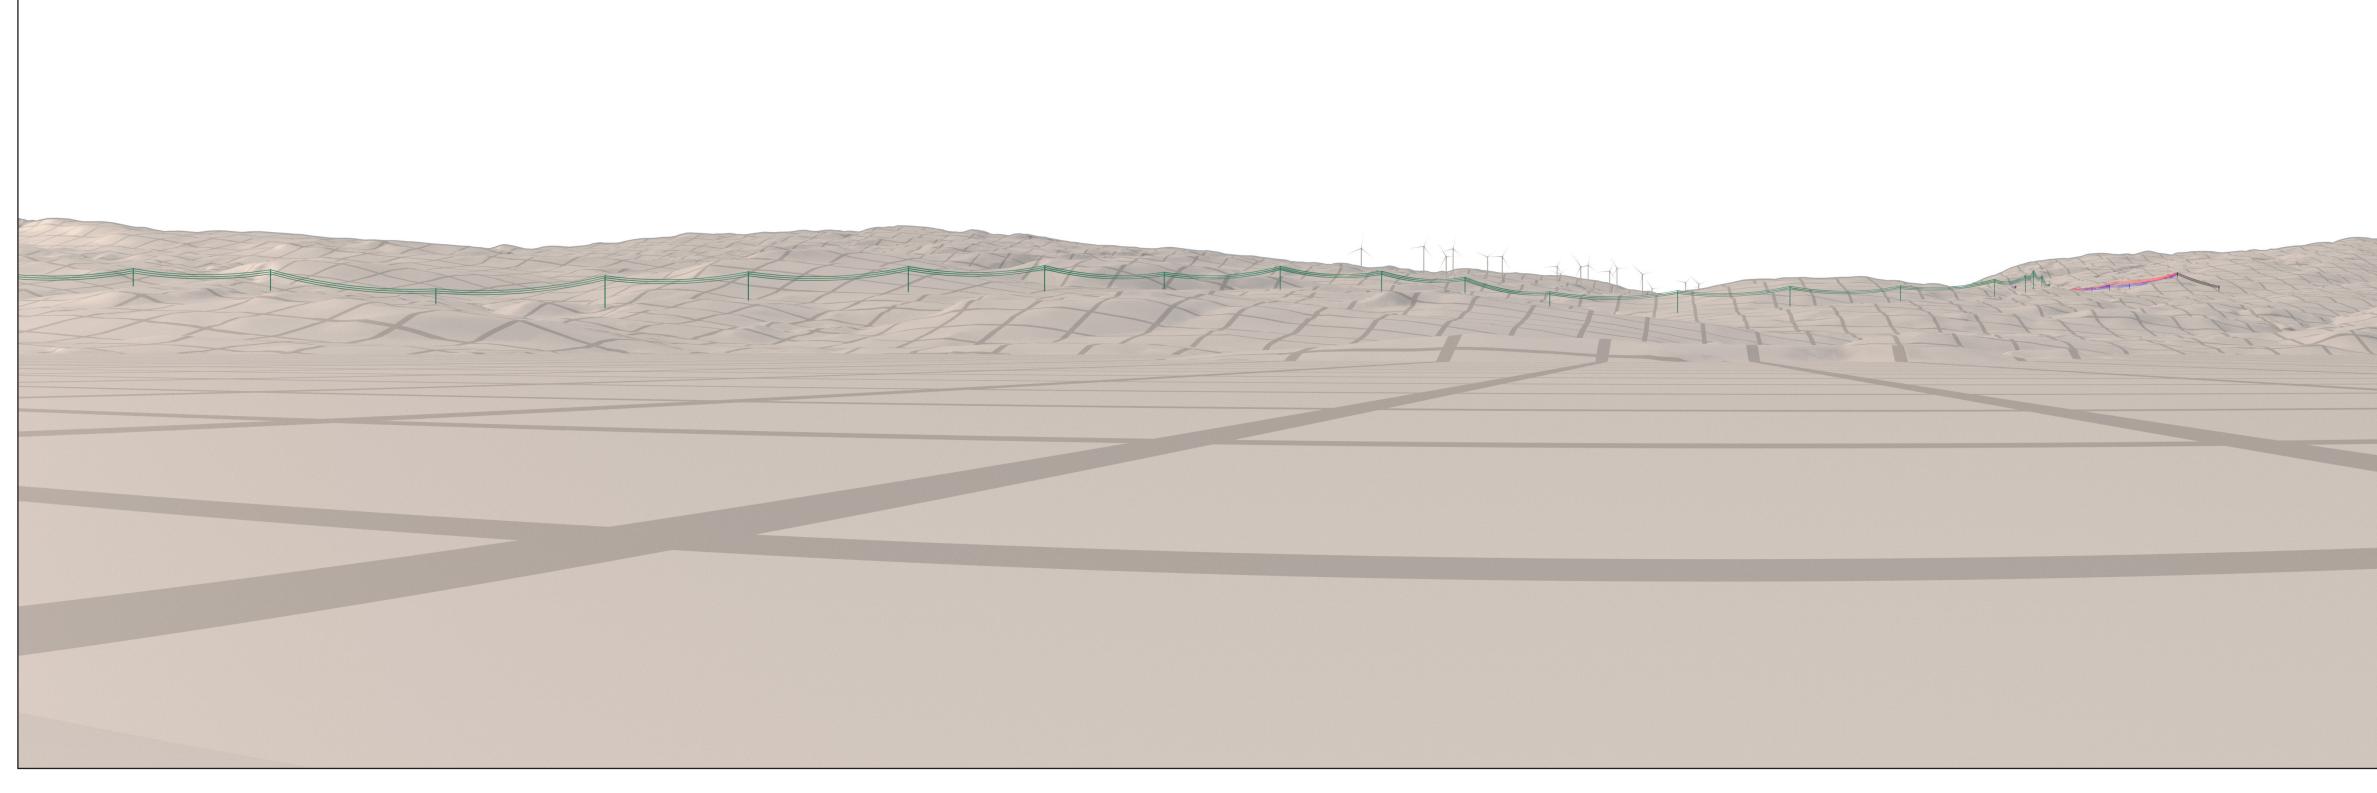

This image provides landscape and visual context only

OS reference: Eye Level: Direction of view: Horizontal field of view:

209910 725869 532.5m AOD SE (90° cylindrical projection)

Lens:

Proposed Development shown in red. Creag Dhubh substation in grey Creag Dhubh to Dalmally OHL Connection Project in green Creag Dhubh to Inveraray OHL Connection Projectin purpleExisitng OHL in black