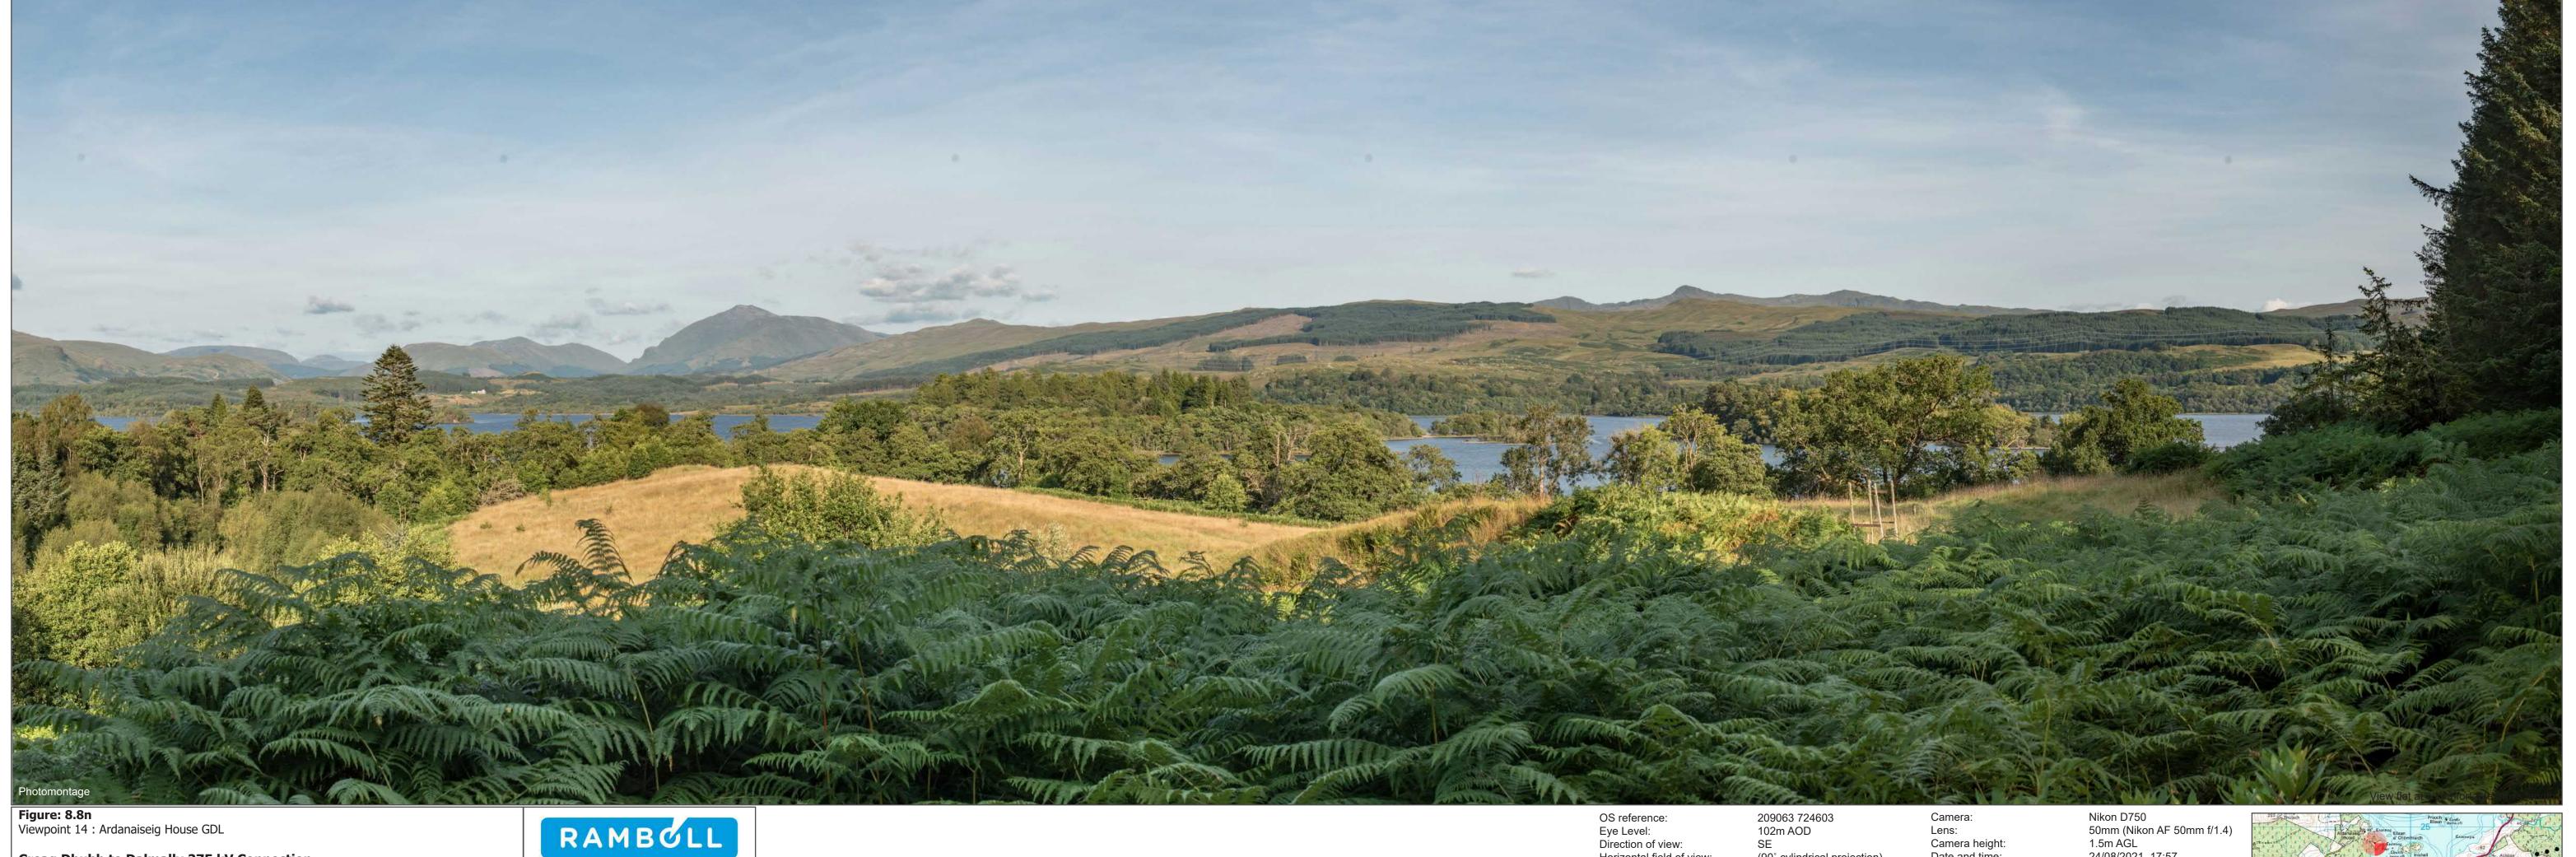

RAMBOLL

Creag Dhubh to Dalmally 275 kV Connection

Figure: 8.8n Viewpoint 14 : Ardanaiseig House GDL

Creag Dhubh to Dalmally 275 kV Connection

OS reference: Eye Level: Direction of view: Horizontal field of view:

209063 724603 102m AOD SE (90° cylindrical projection) Camera: Lens: Camera height: Date and time:

Nikon D750 50mm (Nikon AF 50mm f/1.4) 1.5m AGL 24/08/2021 17:57