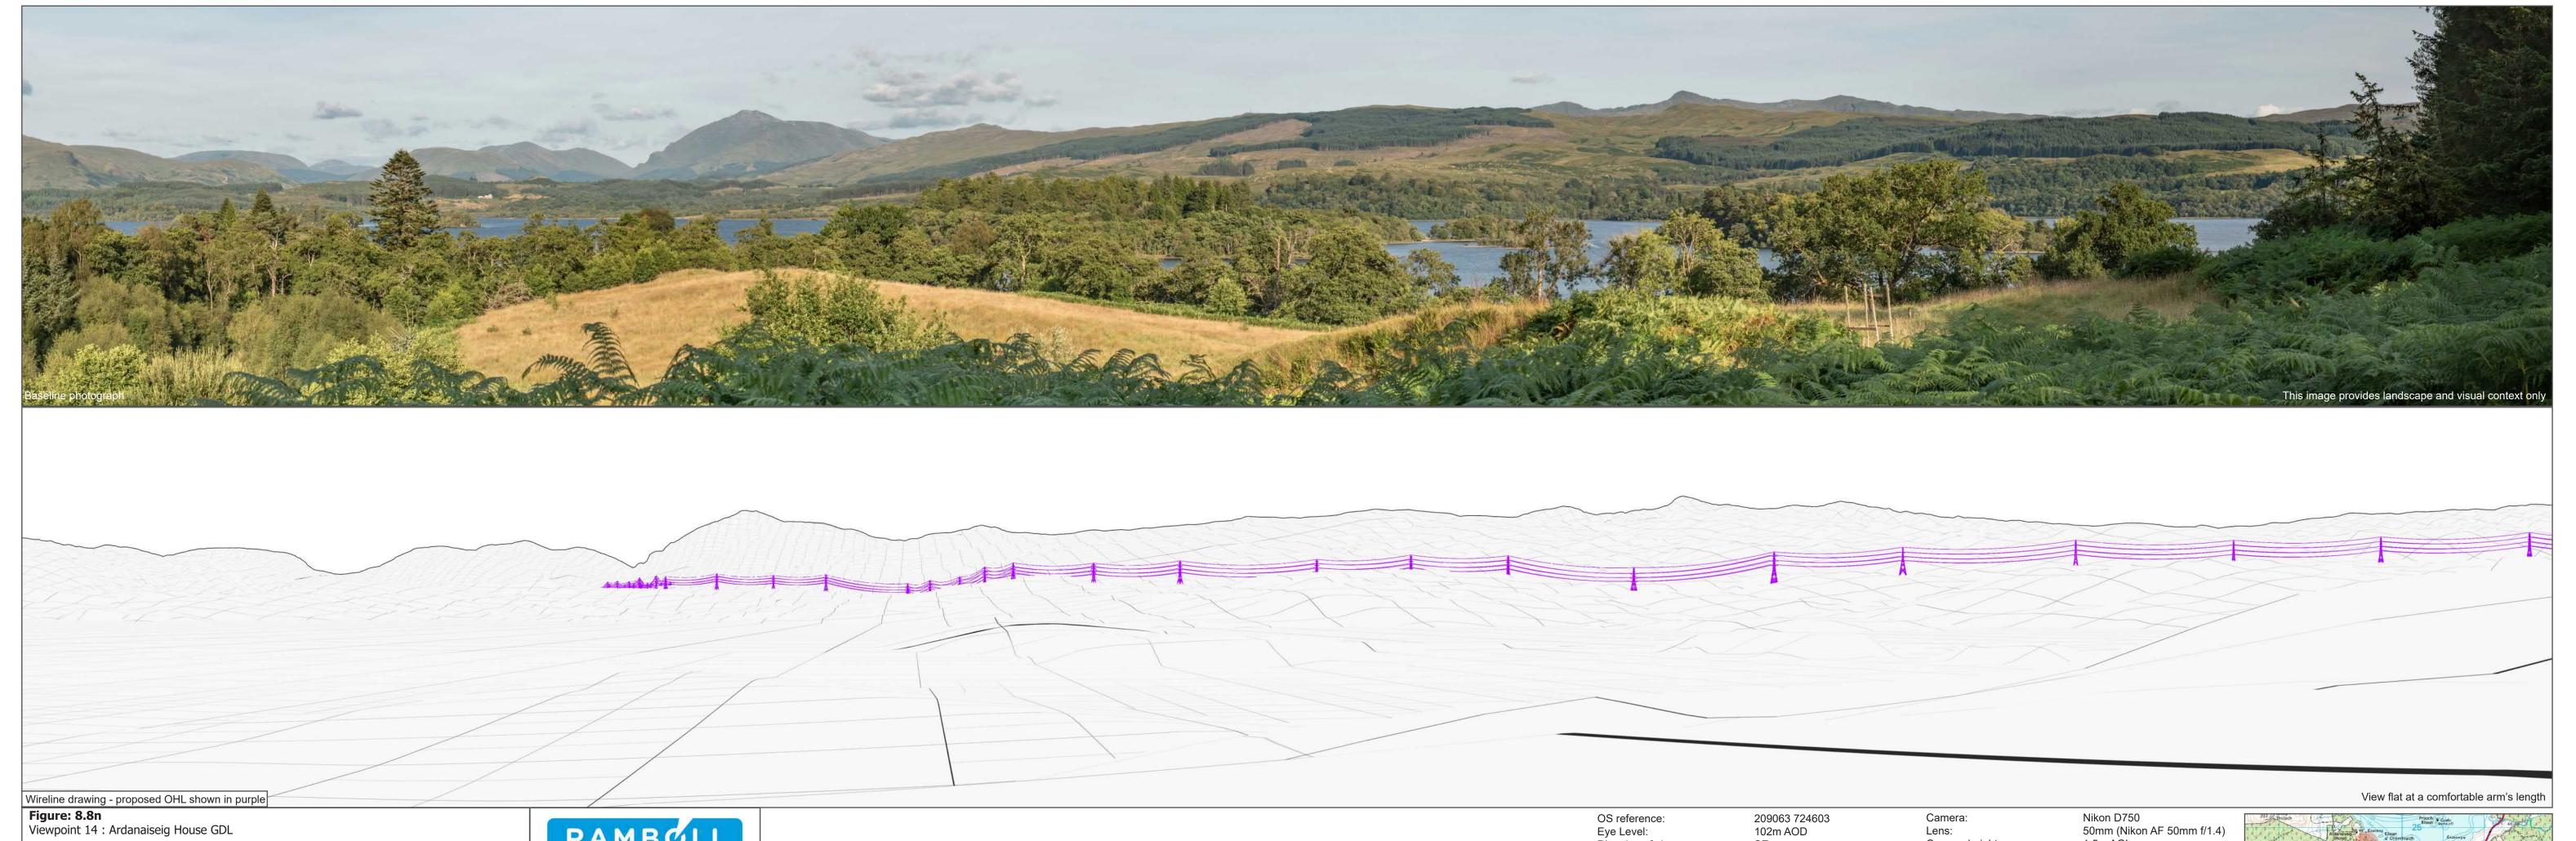

Creag Dhubh to Dalmally 275 kV Connection

RAMBOLL

OS reference: Eye Level: Direction of view: Horizontal field of view:

209063 724603 102m AOD SE (90° cylindrical projection) Camera: Lens: Camera height: Date and time:

Nikon D750 50mm (Nikon AF 50mm f/1.4) 1.5m AGL 24/08/2021 17:57

Eye Level: Direction of view: Horizontal field of view:

(53.5° cylindrical projection)

Camera: Lens: Camera height: Date and time:

Nikon D750 50mm (Nikon AF 50mm f/1.4) 1.5m AGL 24/08/2021 17:57

RAMBOLL

Creag Dhubh to Dalmally 275 kV Connection

Figure: 8.8n Viewpoint 14 : Ardanaiseig House GDL

Creag Dhubh to Dalmally 275 kV Connection

OS reference: Eye Level: Direction of view: Horizontal field of view: