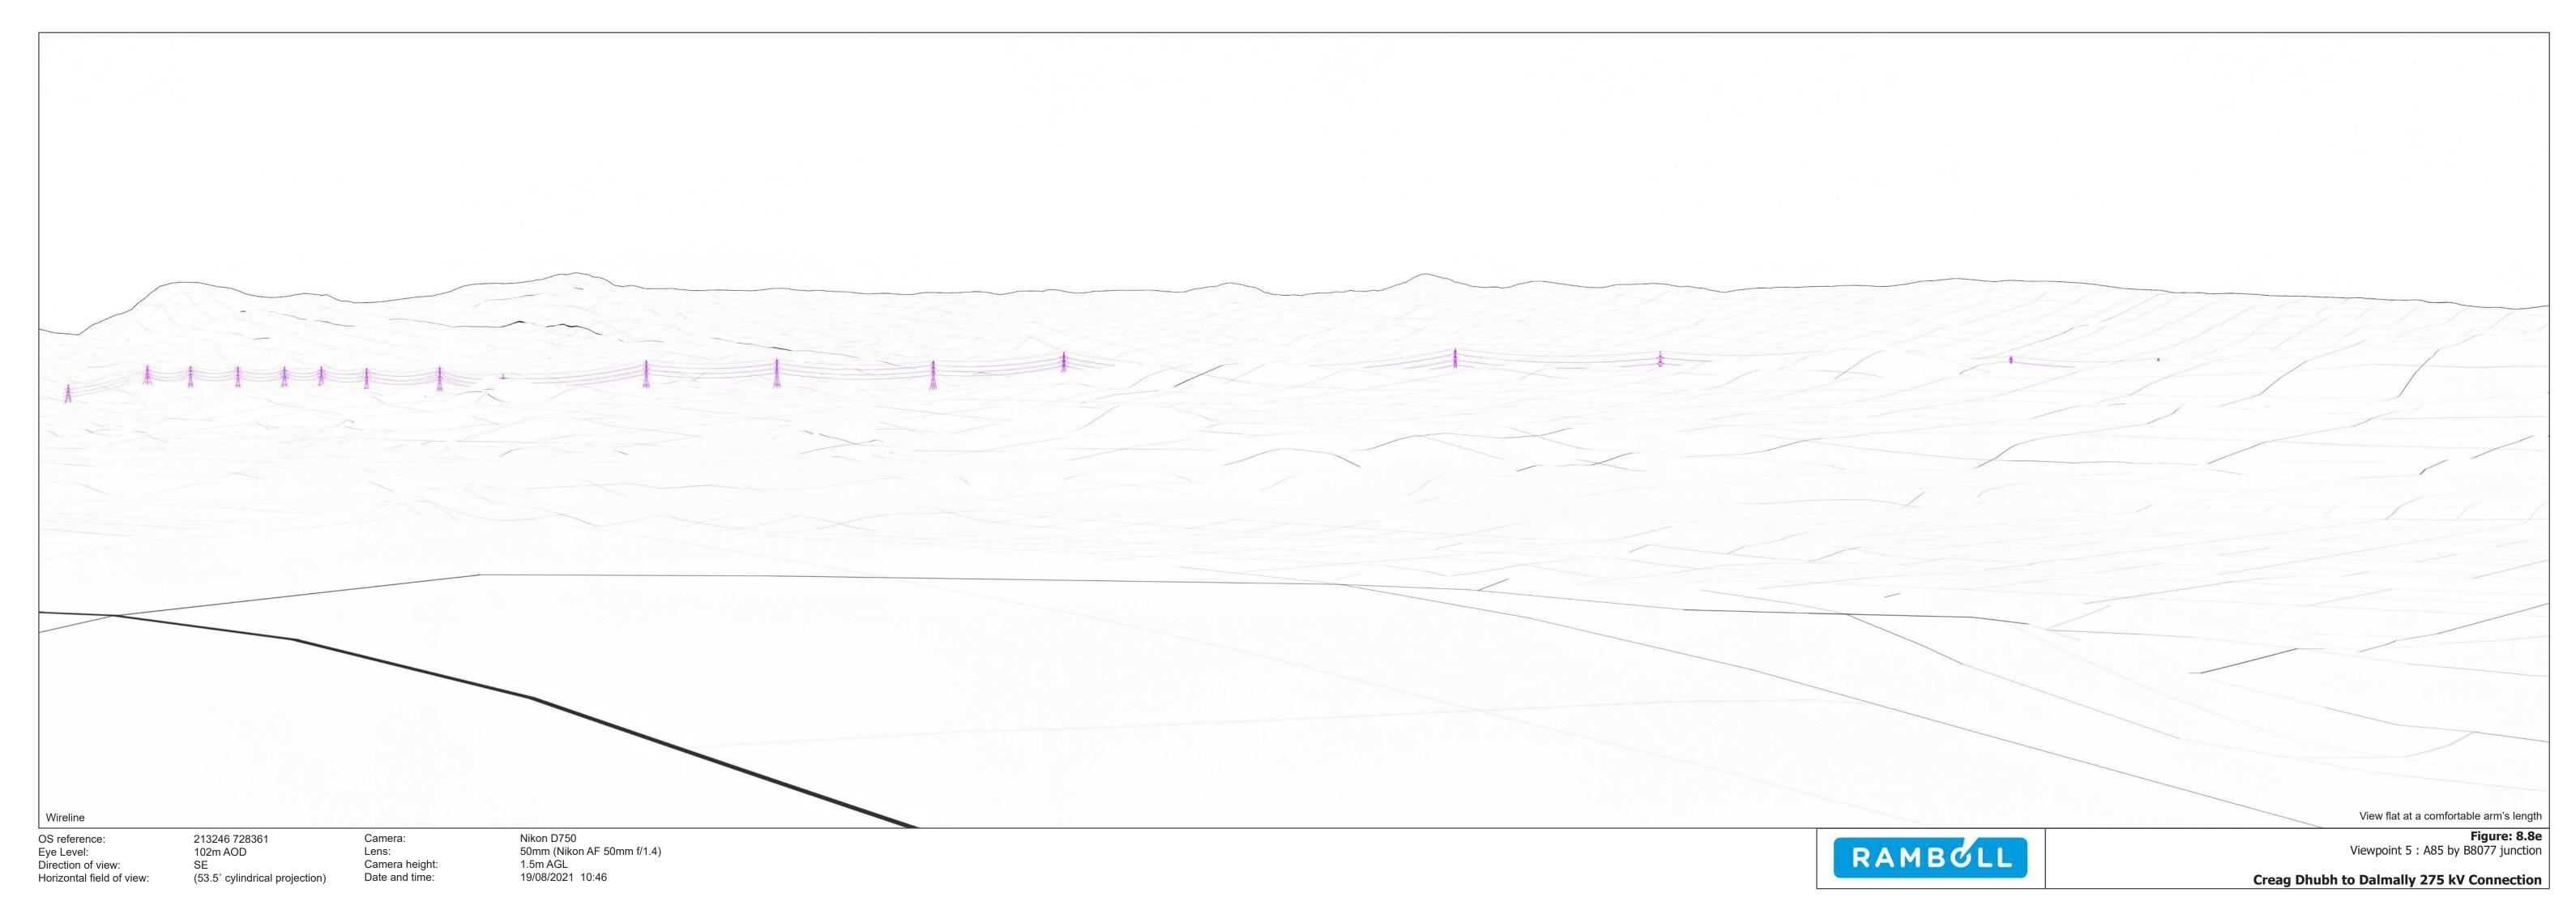

Wireline drawing - proposed OHL shown in purple

Figure: 8.8e
Viewpoint 5 : A85 by B8077 junction

Creag Dhubh to Dalmally 275 kV Connection

OS reference: Eye Level: Direction of view: Horizontal field of view: 213246 728361 102m AOD SE (90° cylindrical projection)

Camera: Lens: Camera height: Date and time: Nikon D750 50mm (Nikon AF 50mm f/1.4) 1.5m AGL 19/08/2021 10:46

Figure: 8.8e
Viewpoint 5 : A85 by B8077 junction

Creag Dhubh to Dalmally 275 kV Connection

OS reference: Eye Level: Direction of view: Horizontal field of view: 213246 728361 102m AOD SE (90° cylindrical projection) Camera: Lens: Camera height: Date and time:

Nikon D750 50mm (Nikon AF 50mm f/1.4) 1.5m AGL 19/08/2021 10:46