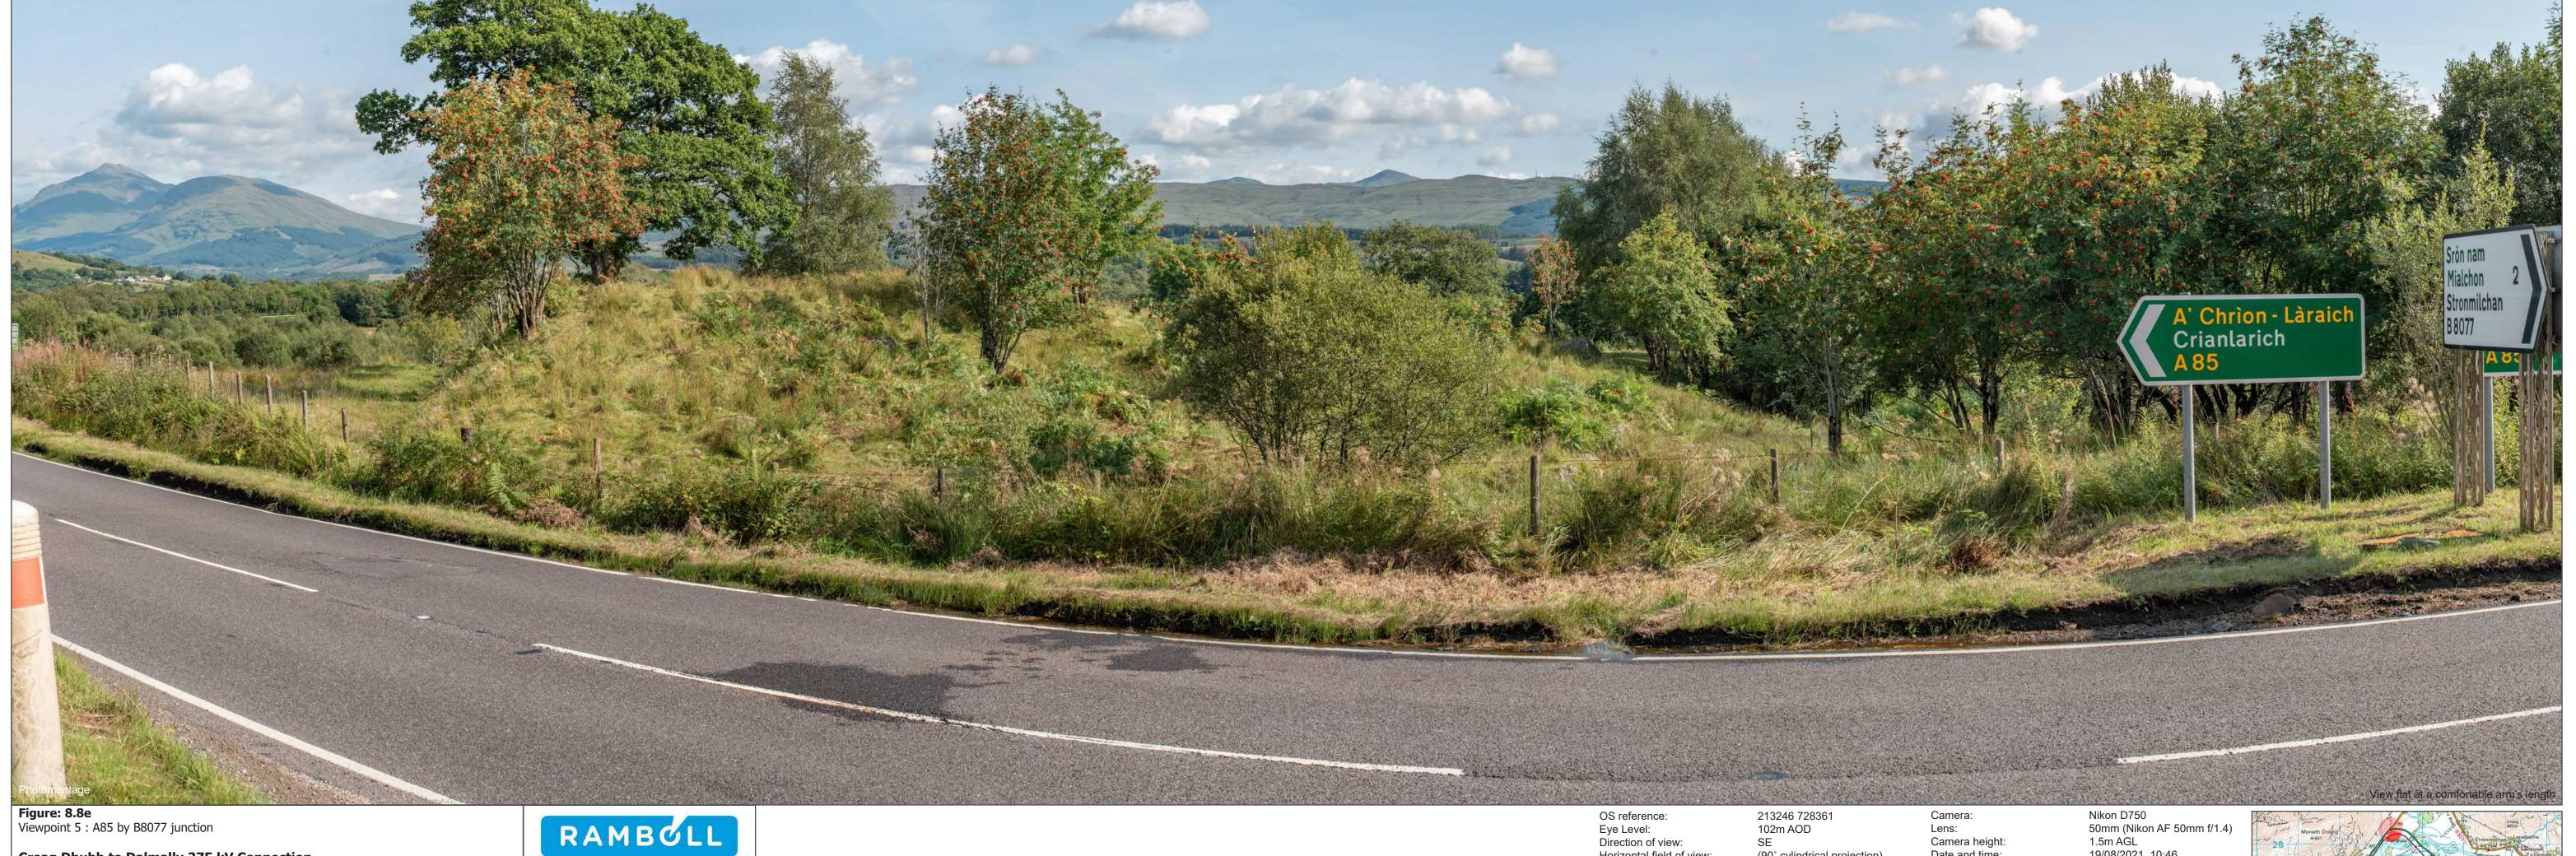

Wireline drawing - proposed OHL shown in purple

Figure: 8.8e
Viewpoint 5 : A85 by B8077 junction

Creag Dhubh to Dalmally 275 kV Connection

OS reference: Eye Level: Direction of view: Horizontal field of view: 213246 728361 102m AOD SE (90° cylindrical projection)

Camera: Lens: Camera height: Date and time: Nikon D750 50mm (Nikon AF 50mm f/1.4) 1.5m AGL 19/08/2021 10:46

Figure: 8.8e
Viewpoint 5 : A85 by B8077 junction

Creag Dhubh to Dalmally 275 kV Connection

OS reference: Eye Level: Direction of view: Horizontal field of view: 213246 728361 102m AOD SE (90° cylindrical projection) Camera: Lens: Camera height: Date and time:

Nikon D750 50mm (Nikon AF 50mm f/1.4) 1.5m AGL 19/08/2021 10:46