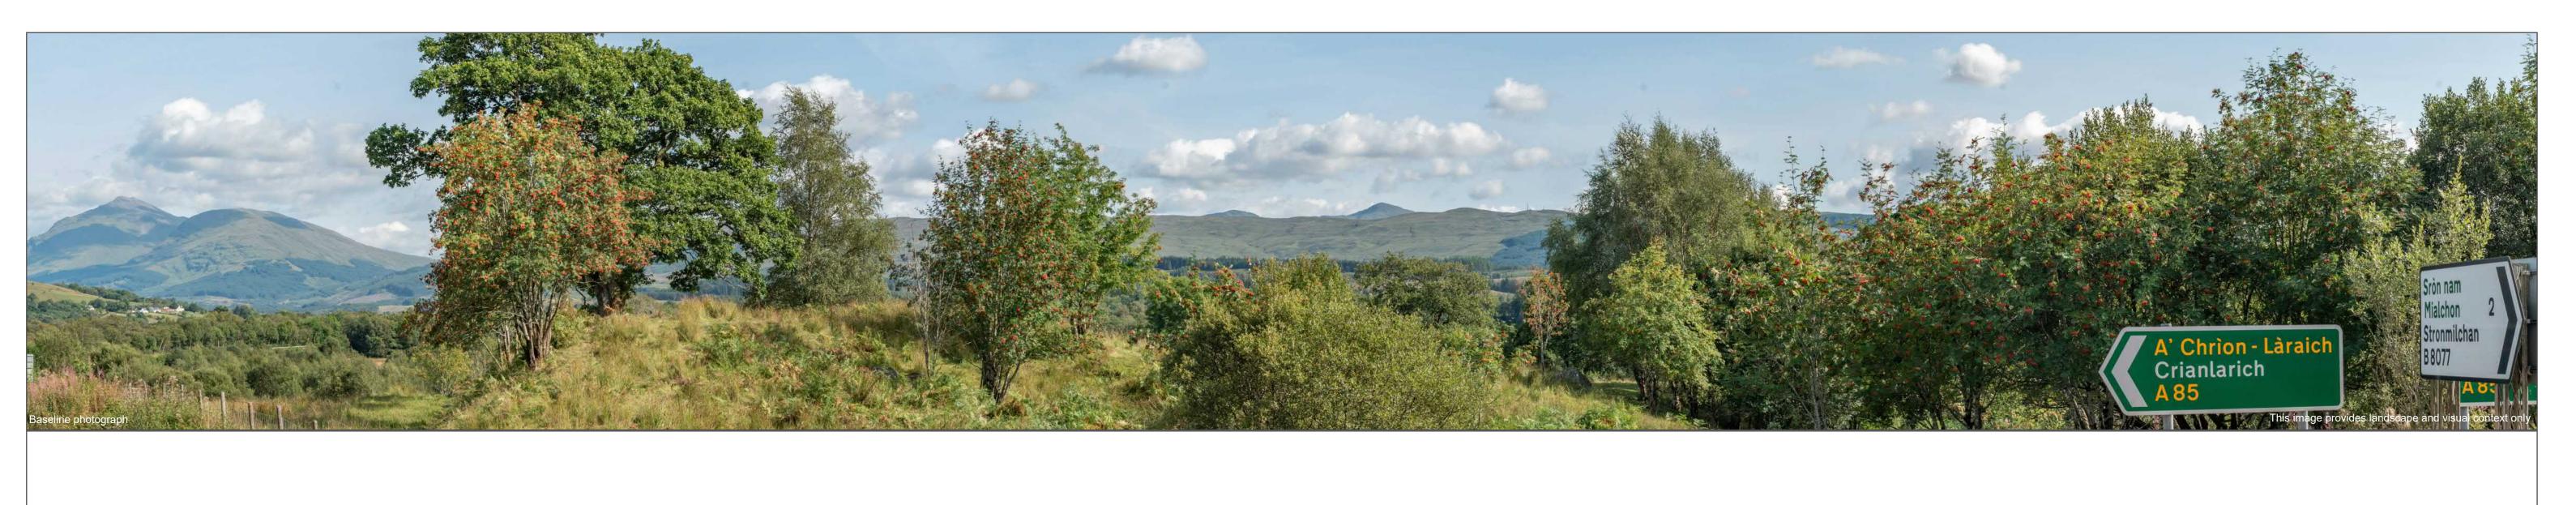

Wireline drawing - proposed OHL shown in purple

Figure: 8.8e
Viewpoint 5 : A85 by B8077 junction

Creag Dhubh to Dalmally 275 kV Connection

OS reference: Eye Level: Direction of view: Horizontal field of view: 213246 728361 102m AOD SE (90° cylindrical projection)

Camera: Lens: Camera height: Date and time: Nikon D750 50mm (Nikon AF 50mm f/1.4) 1.5m AGL 19/08/2021 10:46

Figure: 8.8e
Viewpoint 5 : A85 by B8077 junction

Creag Dhubh to Dalmally 275 kV Connection

OS reference: Eye Level: Direction of view: Horizontal field of view: 213246 728361 102m AOD SE (90° cylindrical projection) Camera: Lens: Camera height: Date and time: