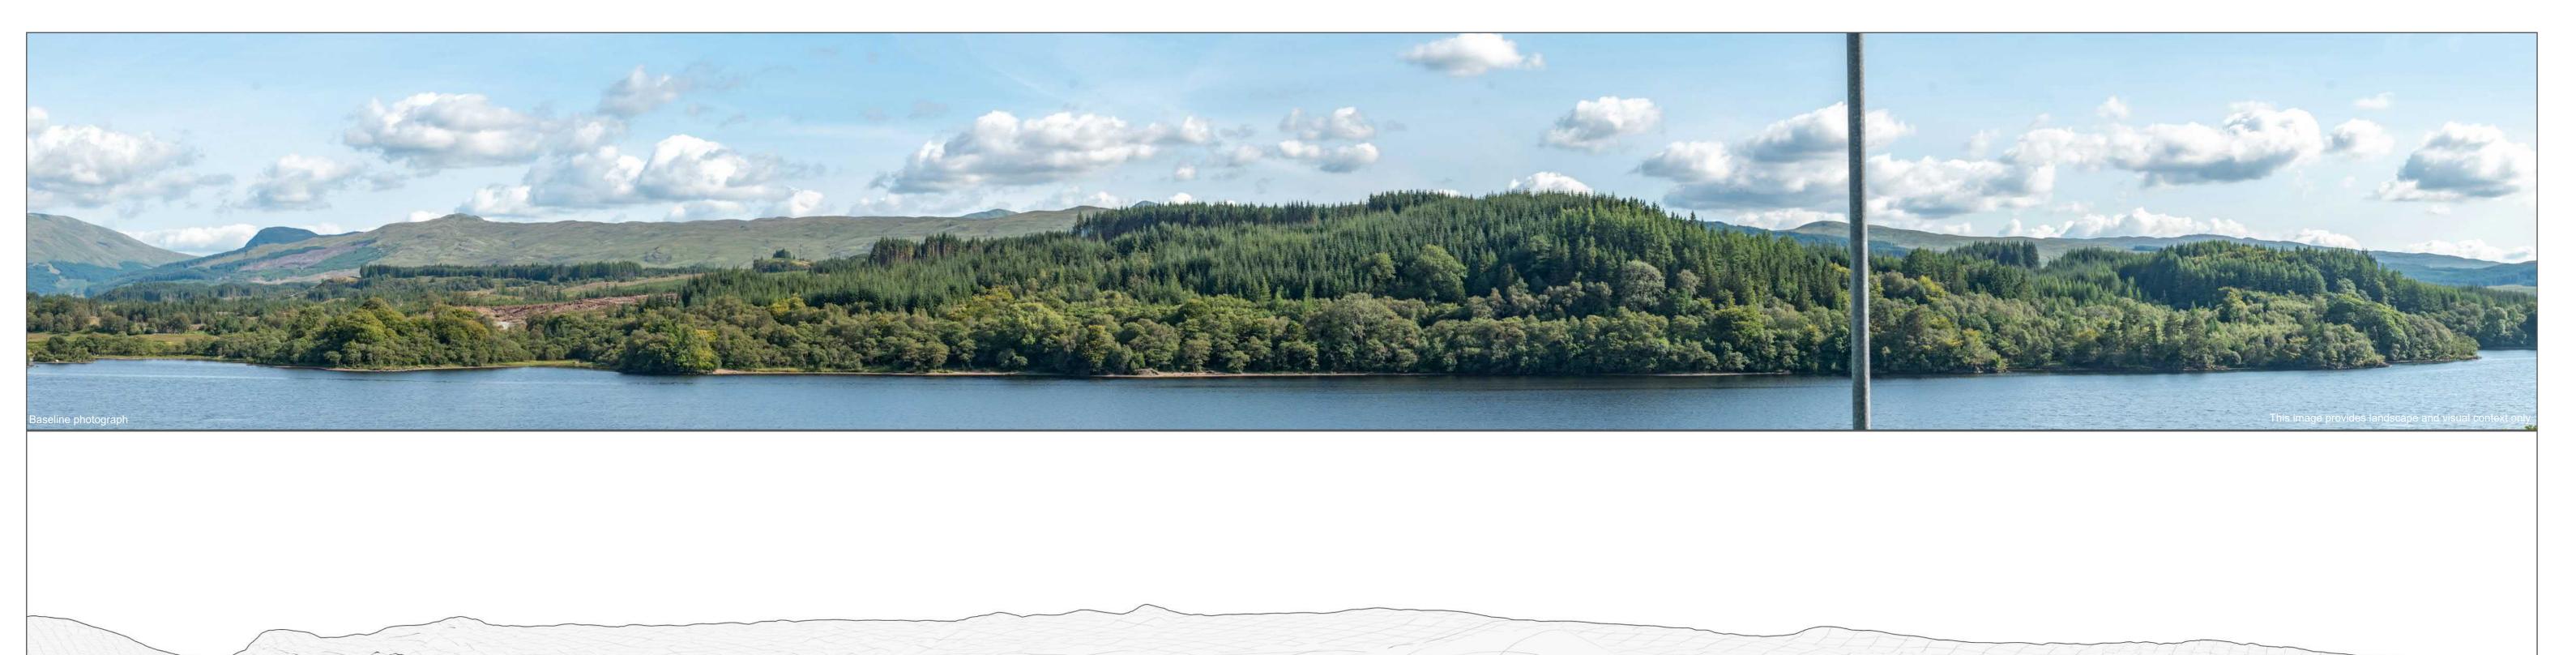

Creag Dhubh to Dalmally 275 kV Connection

RAMBOLL

OS reference: Eye Level: Direction of view: Horizontal field of view:

212369 727428 102m AOD SE (90° cylindrical projection)

Camera: Lens: Camera height: Date and time:

Nikon D750 50mm (Nikon AF 50mm f/1.4) 1.5m AGL 24/08/2021 16:05