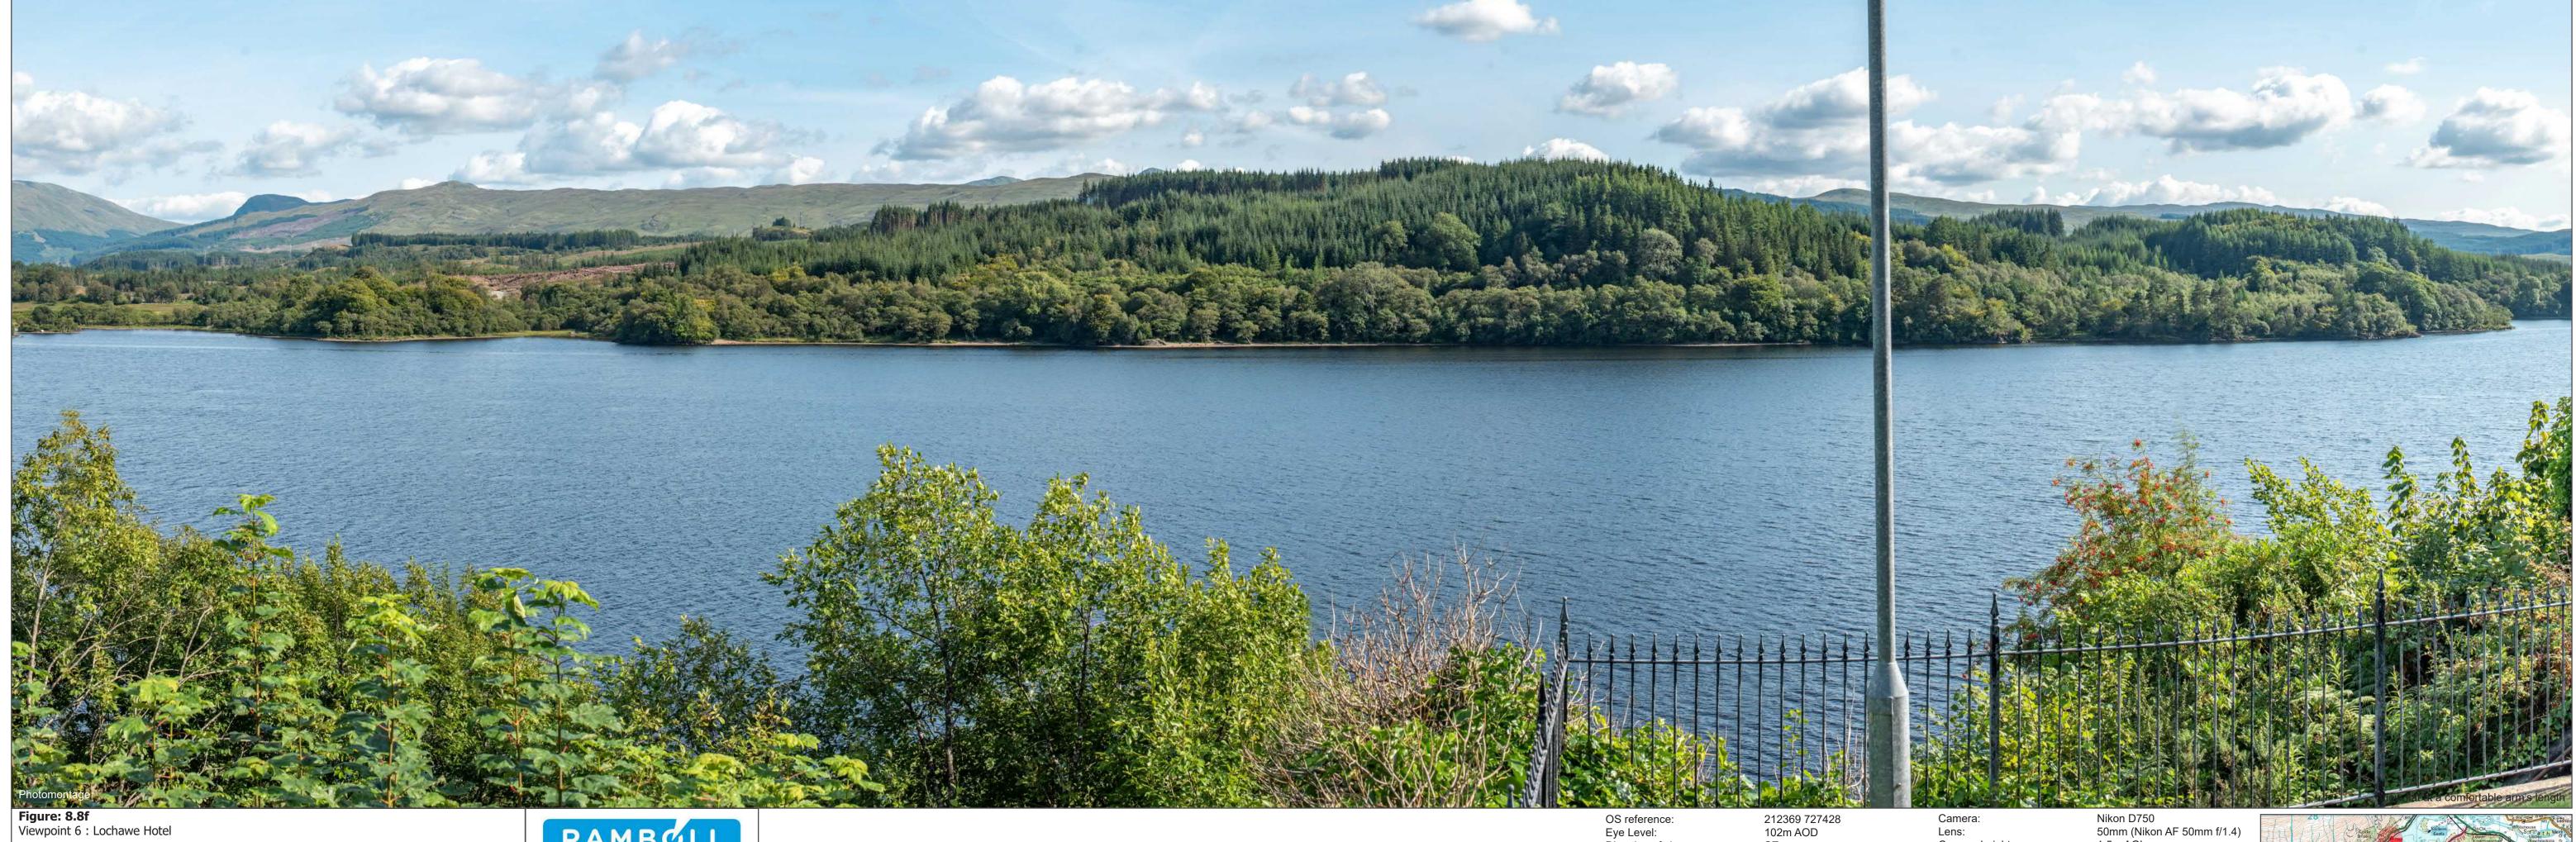

Creag Dhubh to Dalmally 275 kV Connection

RAMBOLL

OS reference: Eye Level: Direction of view: Horizontal field of view:

212369 727428 102m AOD SE (90° cylindrical projection)

Camera: Lens: Camera height: Date and time:

Nikon D750 50mm (Nikon AF 50mm f/1.4) 1.5m AGL 24/08/2021 16:05