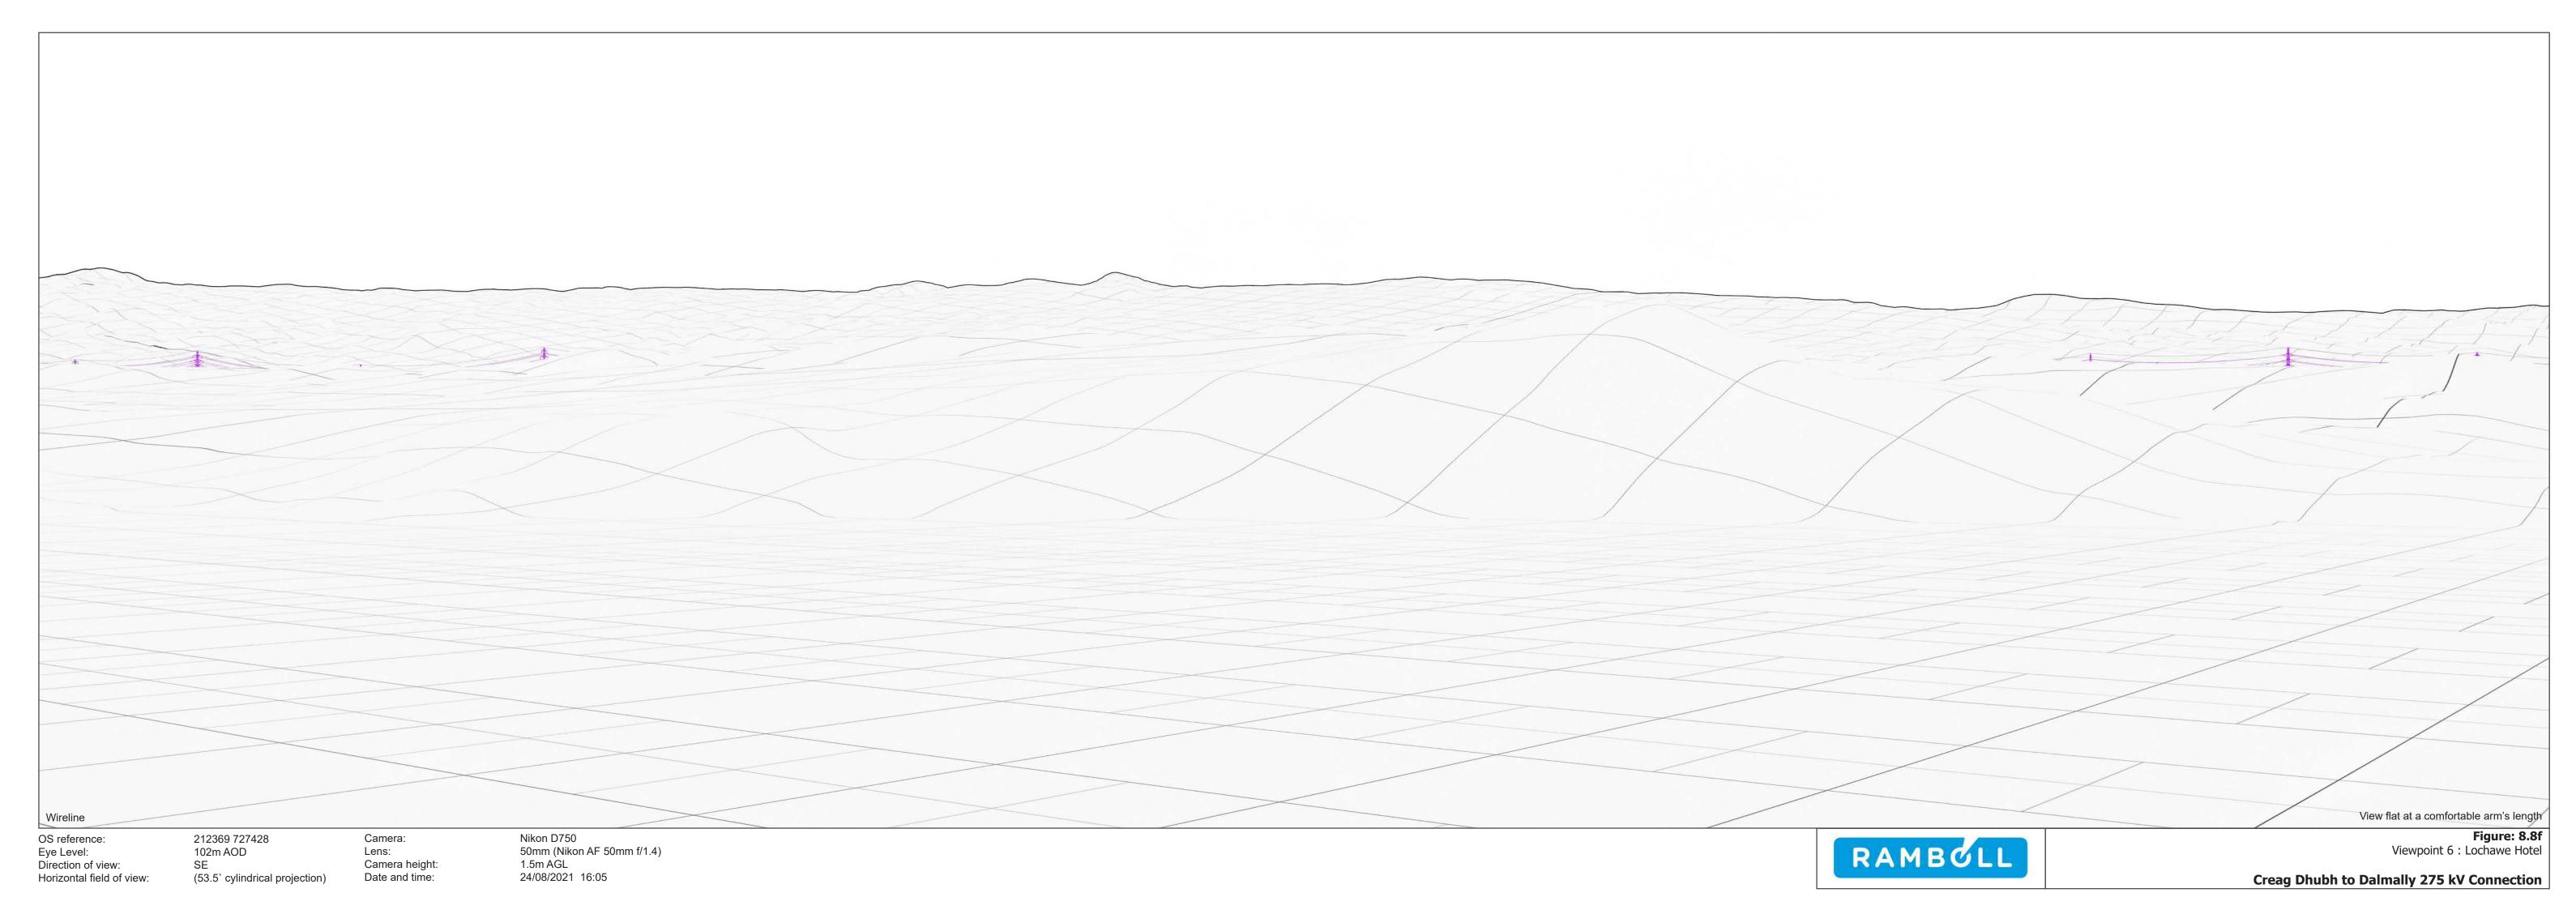

Wireline drawing - proposed OHL shown in purple

Figure: 8.8f
Viewpoint 6 : Lochawe Hotel

Creag Dhubh to Dalmally 275 kV Connection

OS reference: Eye Level: Direction of view: Horizontal field of view: 212369 727428 102m AOD SE (90° cylindrical projection) Camera: Lens: Camera height: Date and time: Nikon D750 50mm (Nikon AF 50mm f/1.4) 1.5m AGL 24/08/2021 16:05