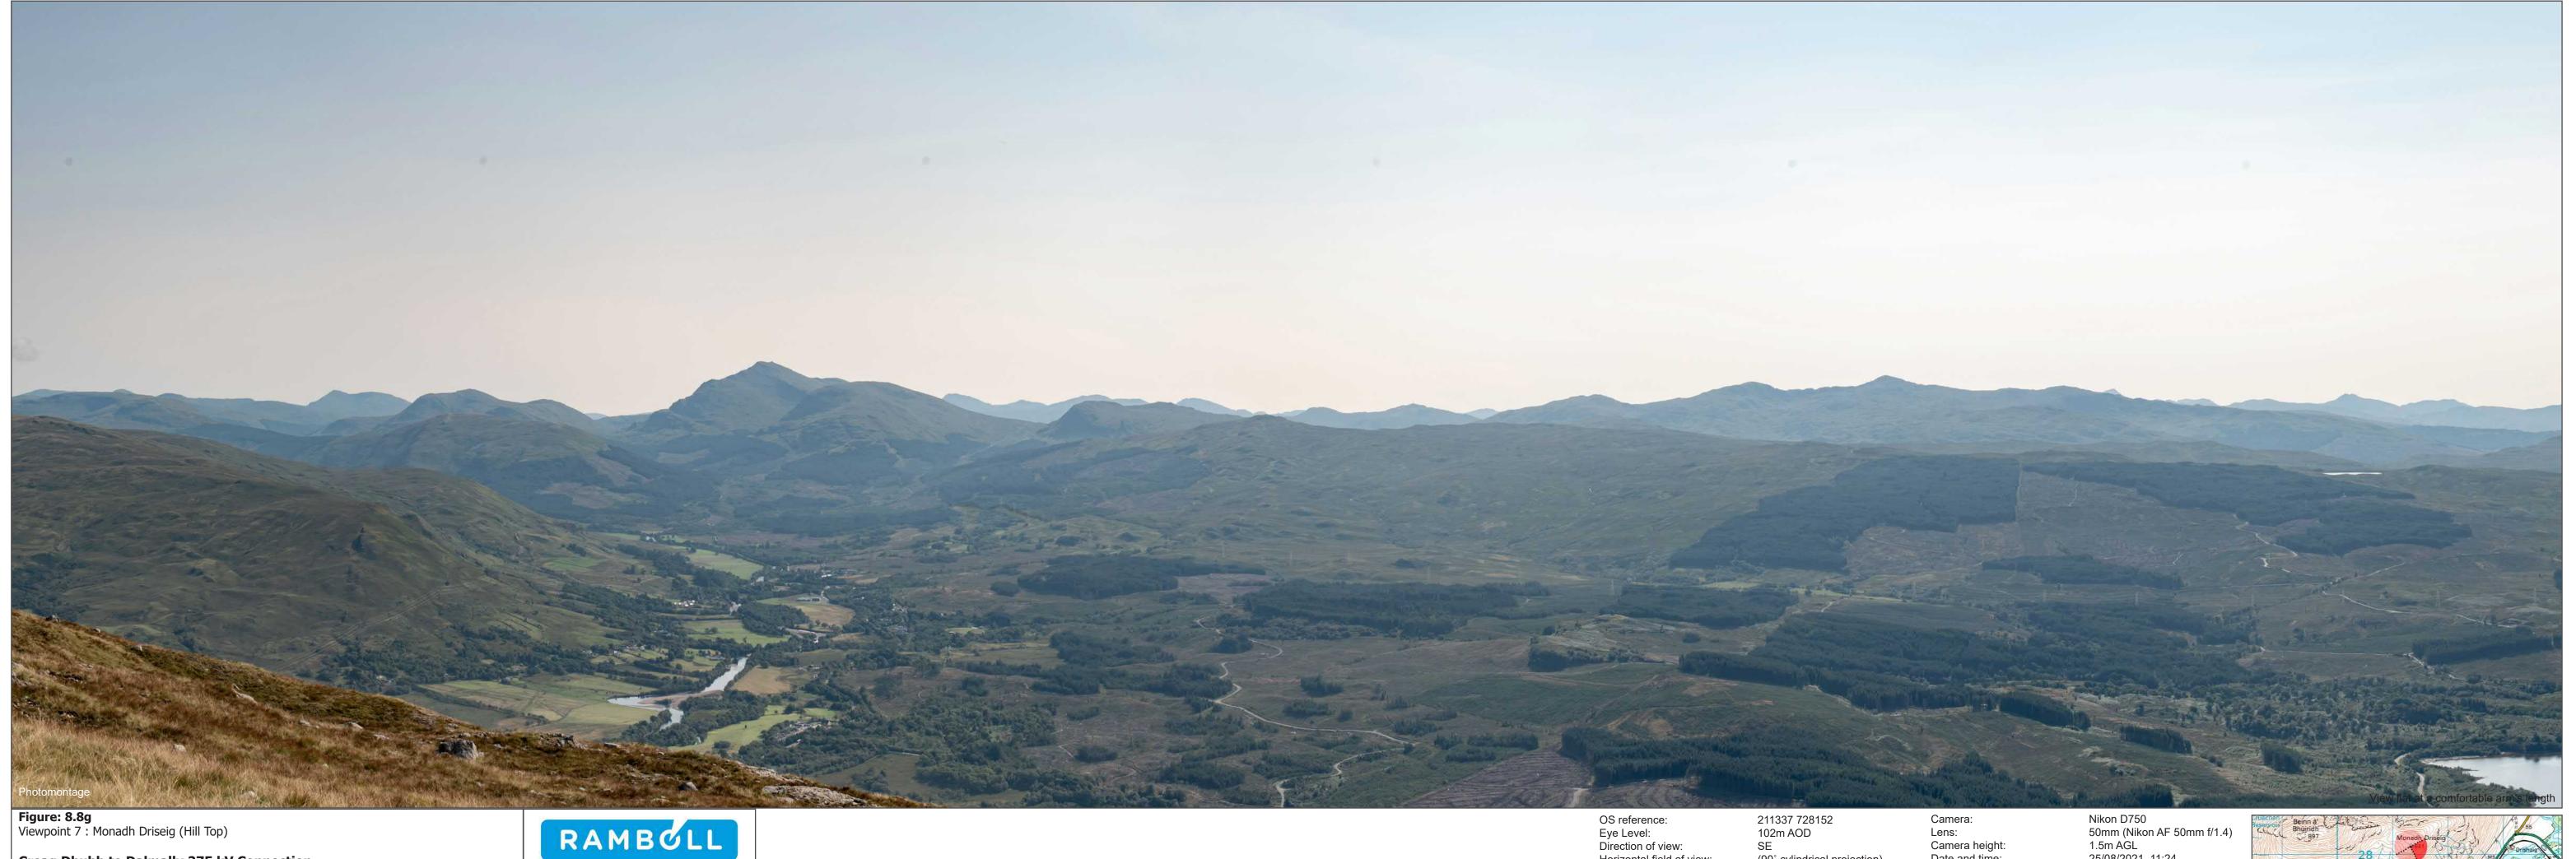

Figure: 8.8g Viewpoint 7 : Monadh Driseig (Hill Top)

Creag Dhubh to Dalmally 275 kV Connection

OS reference: Eye Level: Direction of view: Horizontal field of view:

211337 728152 102m AOD SE (90° cylindrical projection)

Camera: Lens: Camera height: Date and time:

Nikon D750 50mm (Nikon AF 50mm f/1.4) 1.5m AGL 25/08/2021 11:24

OS reference:
Eye Level:
Direction of view:
Horizontal field of view:

211337 728152 102m AOD SW (90° cylindrical projection)