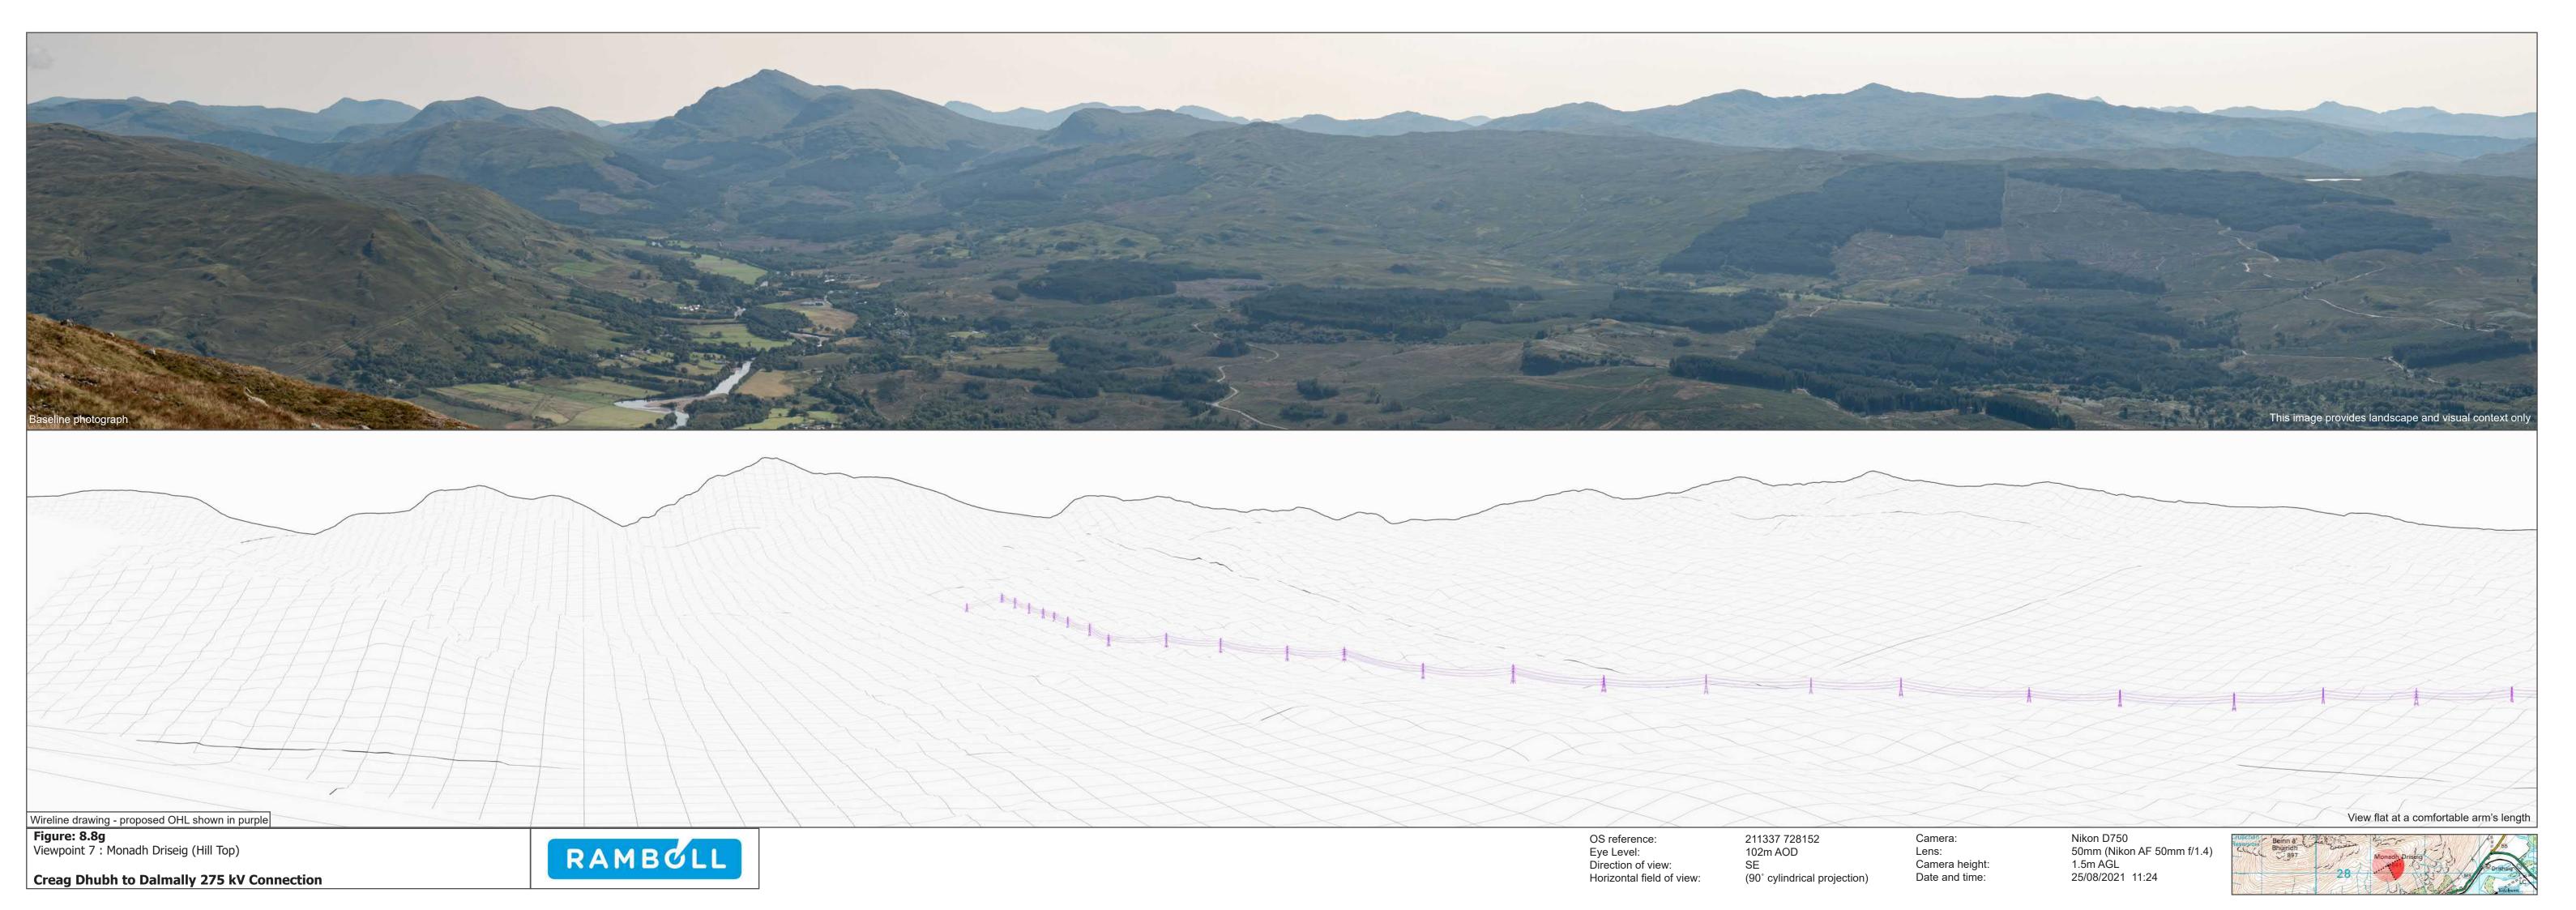

Figure: 8.8g Viewpoint 7 : Monadh Driseig (Hill Top)

Creag Dhubh to Dalmally 275 kV Connection

OS reference: Eye Level: Direction of view: Horizontal field of view:

211337 728152 102m AOD SE (90° cylindrical projection)

Camera: Lens: Camera height: Date and time:

Nikon D750 50mm (Nikon AF 50mm f/1.4) 1.5m AGL 25/08/2021 11:24

OS reference:
Eye Level:
Direction of view:
Horizontal field of view:

211337 728152 102m AOD SW (90° cylindrical projection)