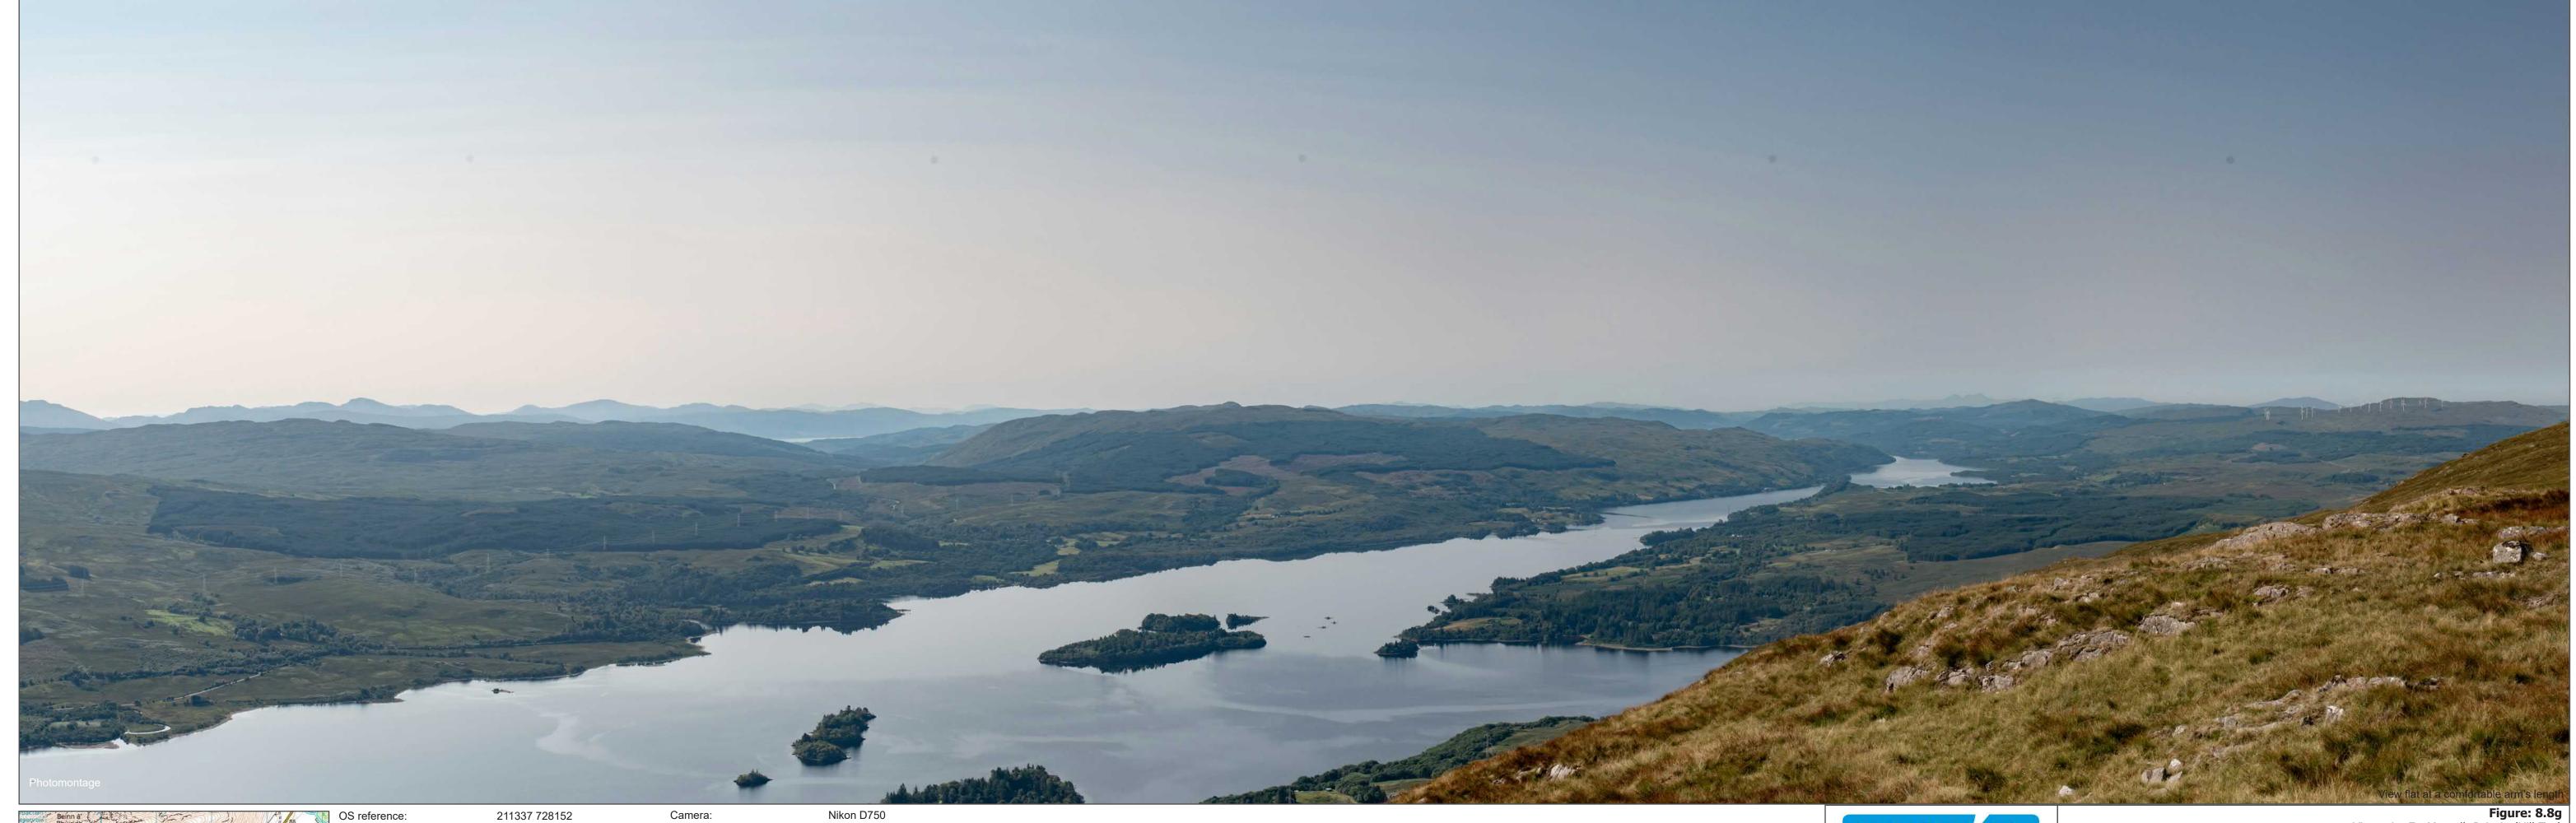

Figure: 8.8g Viewpoint 7 : Monadh Driseig (Hill Top)

Creag Dhubh to Dalmally 275 kV Connection

OS reference: Eye Level: Direction of view: Horizontal field of view:

211337 728152 102m AOD SE (90° cylindrical projection)

Camera: Lens: Camera height: Date and time:

Nikon D750 50mm (Nikon AF 50mm f/1.4) 1.5m AGL 25/08/2021 11:24

OS reference:
Eye Level:
Direction of view:
Horizontal field of view:

211337 728152 102m AOD SW (90° cylindrical projection)

Camera: Lens: Camera height: Date and time:

Nikon D750 50mm (Nikon AF 50mm f/1.4) 1.5m AGL 25/08/2021 11:24

RAMBOLL

Figure: 8.8g
Viewpoint 7 : Monadh Driseig (Hill Top)

Creag Dhubh to Dalmally 275 kV Connection