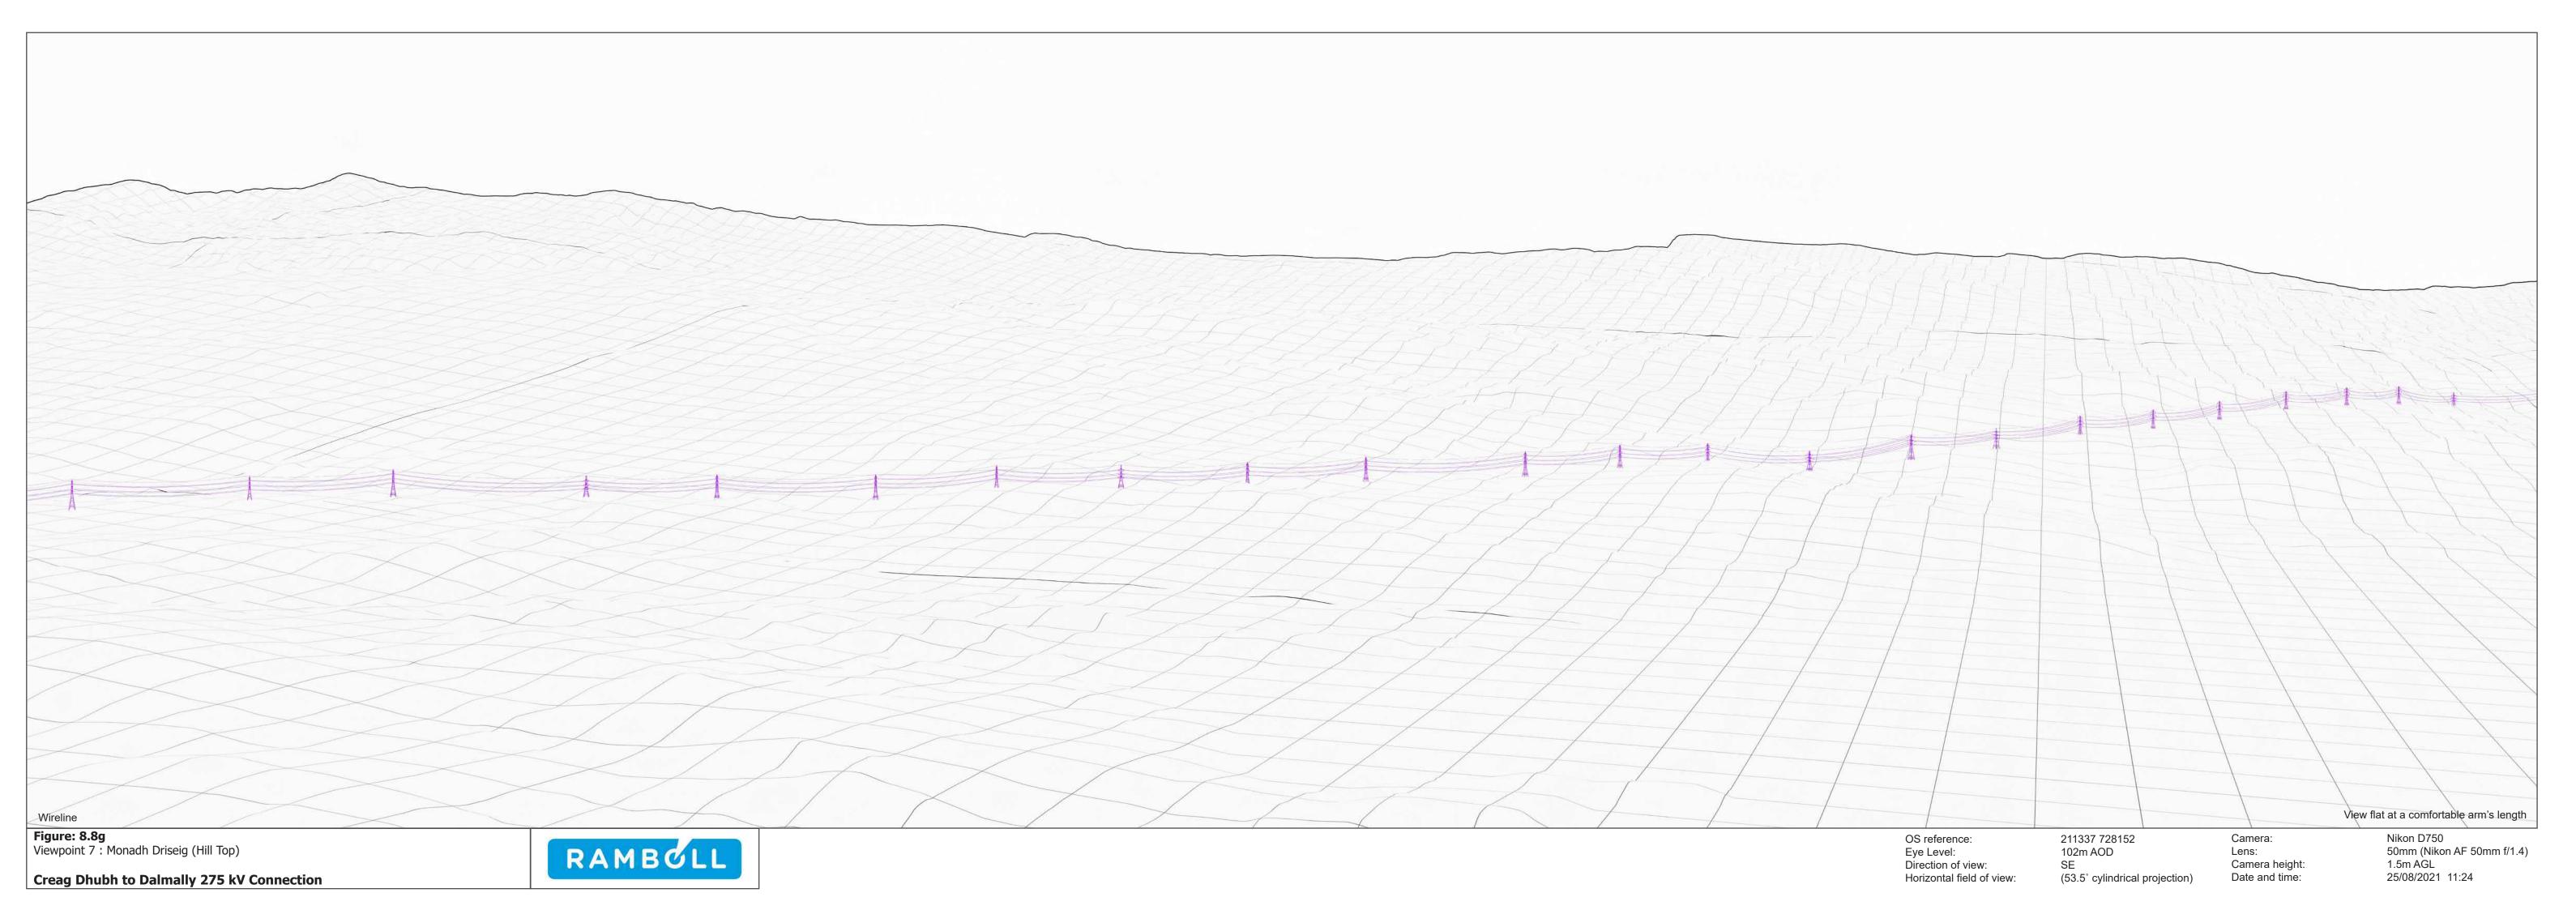

Figure: 8.8g Viewpoint 7 : Monadh Driseig (Hill Top)

Creag Dhubh to Dalmally 275 kV Connection

OS reference: Eye Level: Direction of view: Horizontal field of view:

211337 728152 102m AOD SE (90° cylindrical projection)

Camera: Lens: Camera height: Date and time:

Nikon D750 50mm (Nikon AF 50mm f/1.4) 1.5m AGL 25/08/2021 11:24

OS reference:
Eye Level:
Direction of view:
Horizontal field of view:

211337 728152 102m AOD SW (90° cylindrical projection)

Camera: Lens: Camera height: Date and time:

Nikon D750 50mm (Nikon AF 50mm f/1.4) 1.5m AGL 25/08/2021 11:24

RAMBOLL

Figure: 8.8g
Viewpoint 7 : Monadh Driseig (Hill Top)

Creag Dhubh to Dalmally 275 kV Connection