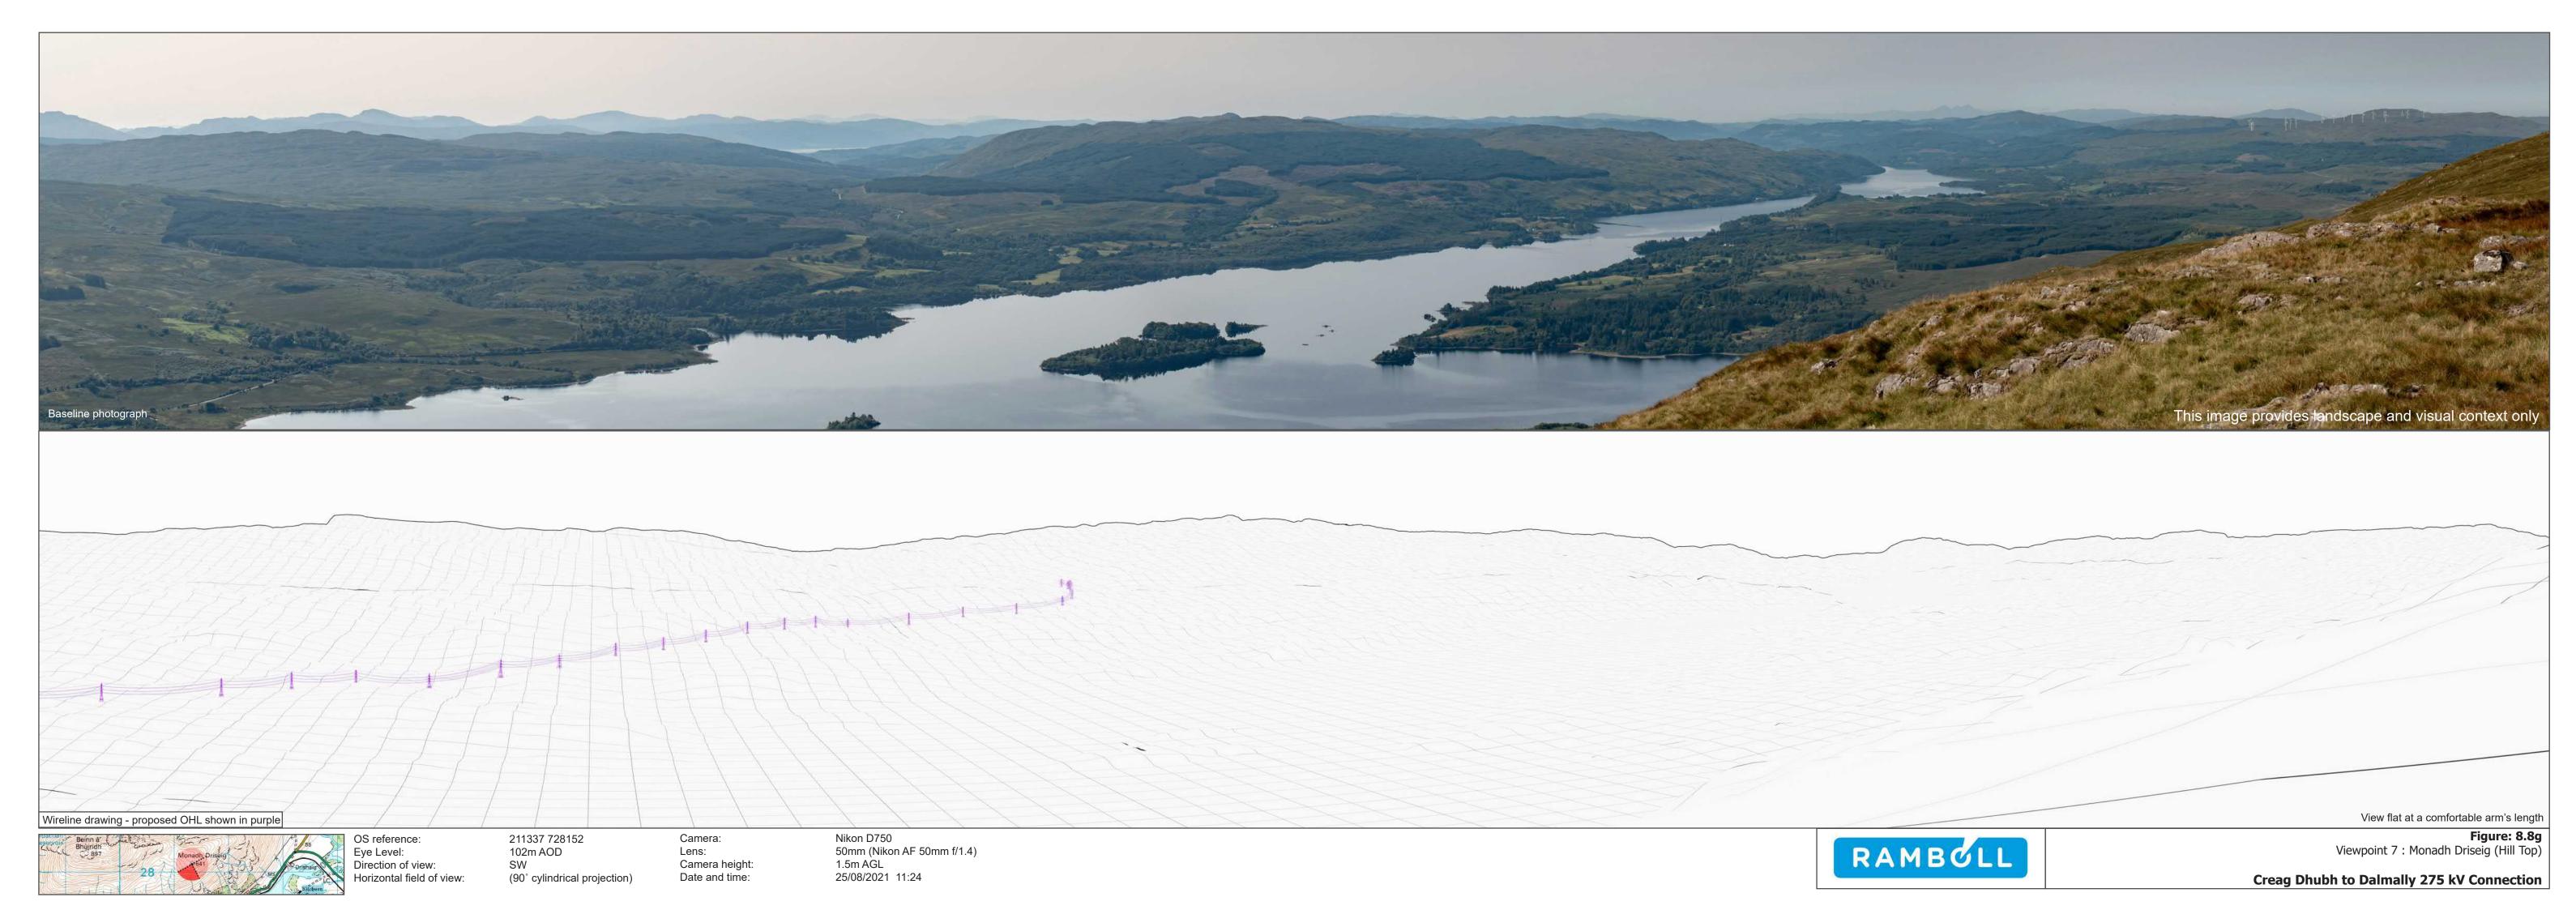

Camera: Lens: Camera height: Date and time:

Nikon D750 50mm (Nikon AF 50mm f/1.4) 1.5m AGL 25/08/2021 11:24

OS reference:
Eye Level:
Direction of view:
Horizontal field of view:

211337 728152 102m AOD SW (90° cylindrical projection)

Camera: Lens: Camera height: Date and time:

Nikon D750 50mm (Nikon AF 50mm f/1.4) 1.5m AGL 25/08/2021 11:24

RAMBOLL

Figure: 8.8g
Viewpoint 7 : Monadh Driseig (Hill Top)

Creag Dhubh to Dalmally 275 kV Connection