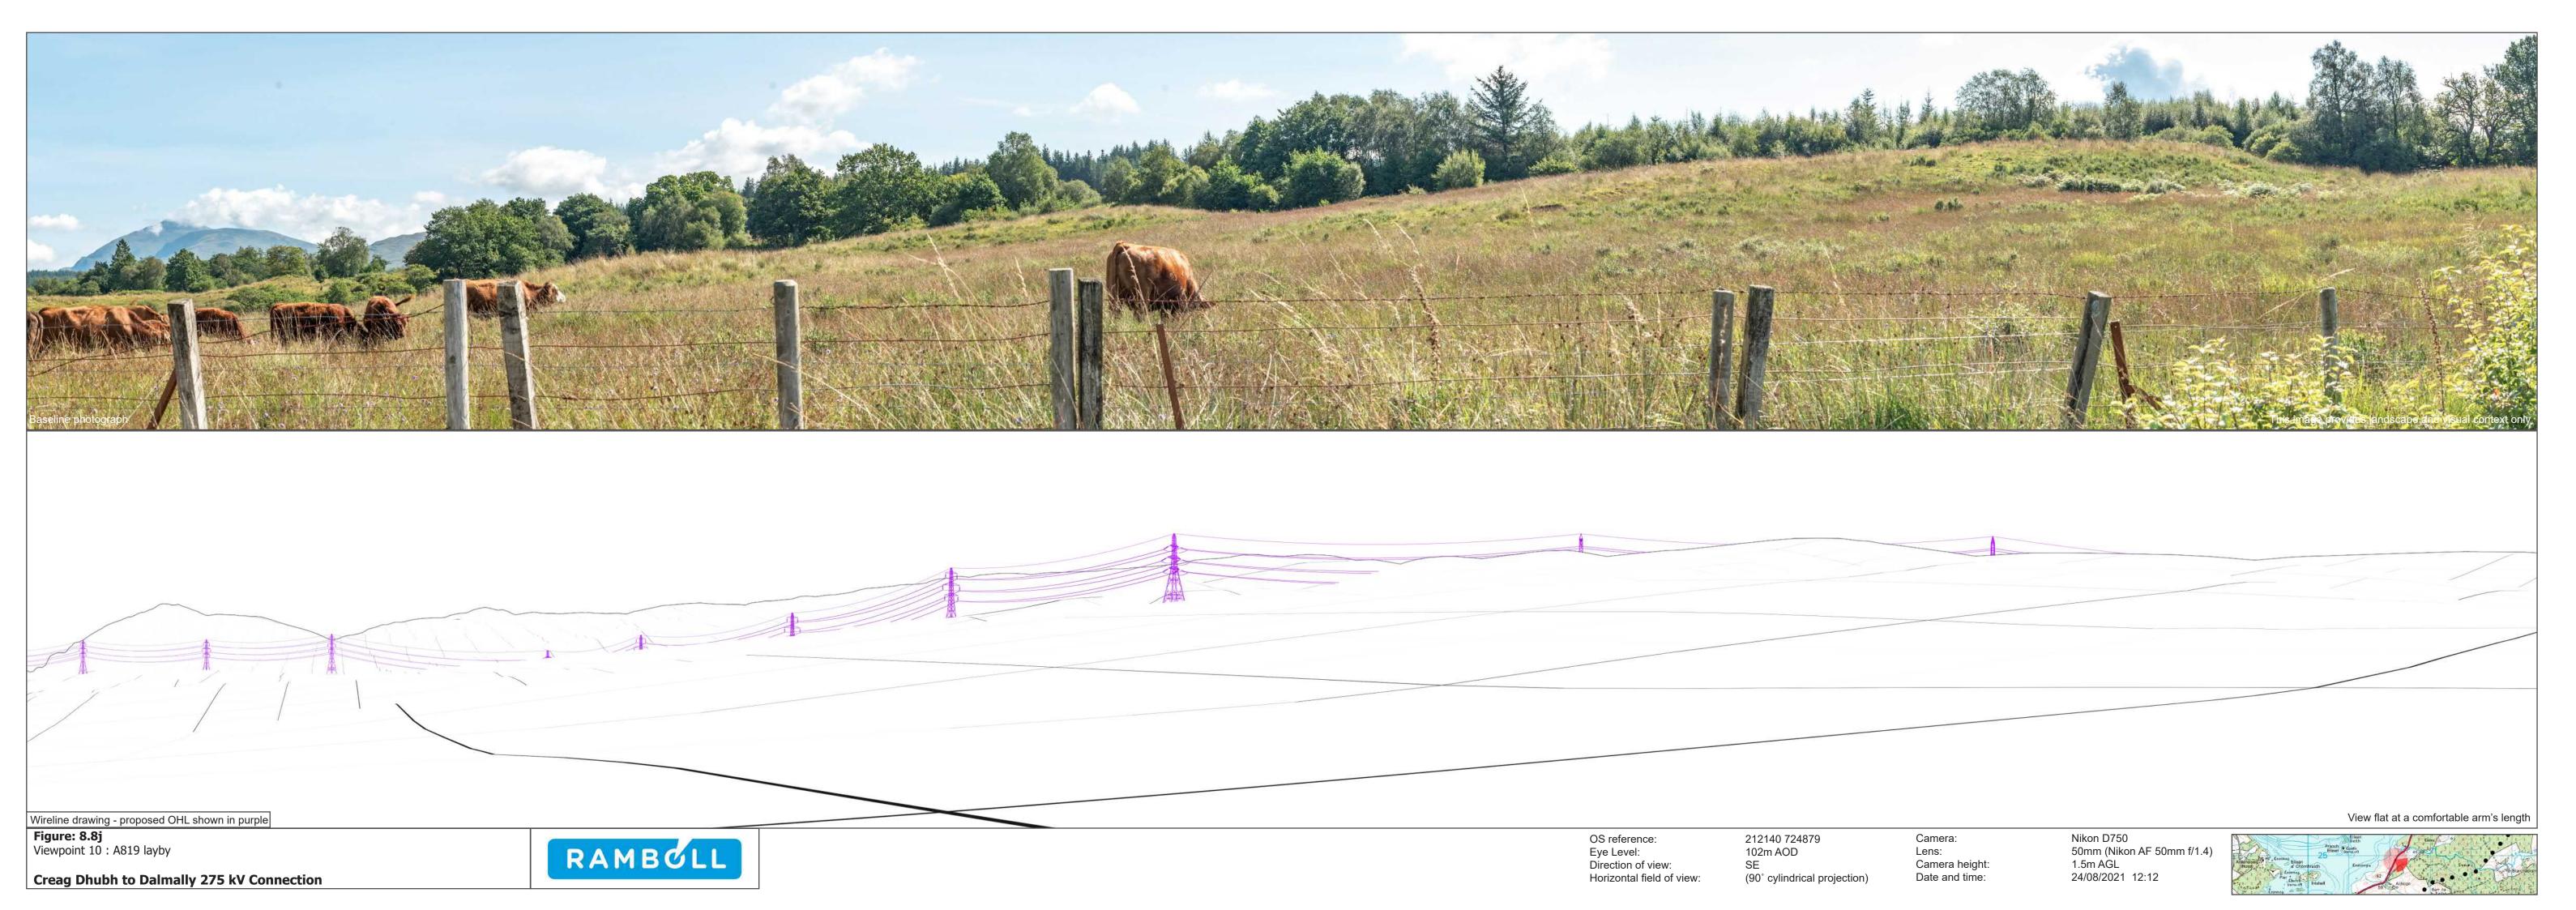

OS reference:
Eye Level:
Direction of view:
Horizontal field of view:

212140 724879 102m AOD SE (53.5° cylindrical projection)

Camera: Lens: Camera height: Date and time:

Nikon D750 50mm (Nikon AF 50mm f/1.4) 1.5m AGL 24/08/2021 12:12

Creag Dhubh to Dalmally 275 kV Connection

Figure: 8.8j Viewpoint 10 : A819 layby

Creag Dhubh to Dalmally 275 kV Connection

RAMBOLL

OS reference: Eye Level: Direction of view: Horizontal field of view:

212140 724879 102m AOD SE (90° cylindrical projection) Camera: Lens: Camera height: Date and time:

Nikon D750 50mm (Nikon AF 50mm f/1.4) 1.5m AGL 24/08/2021 12:12