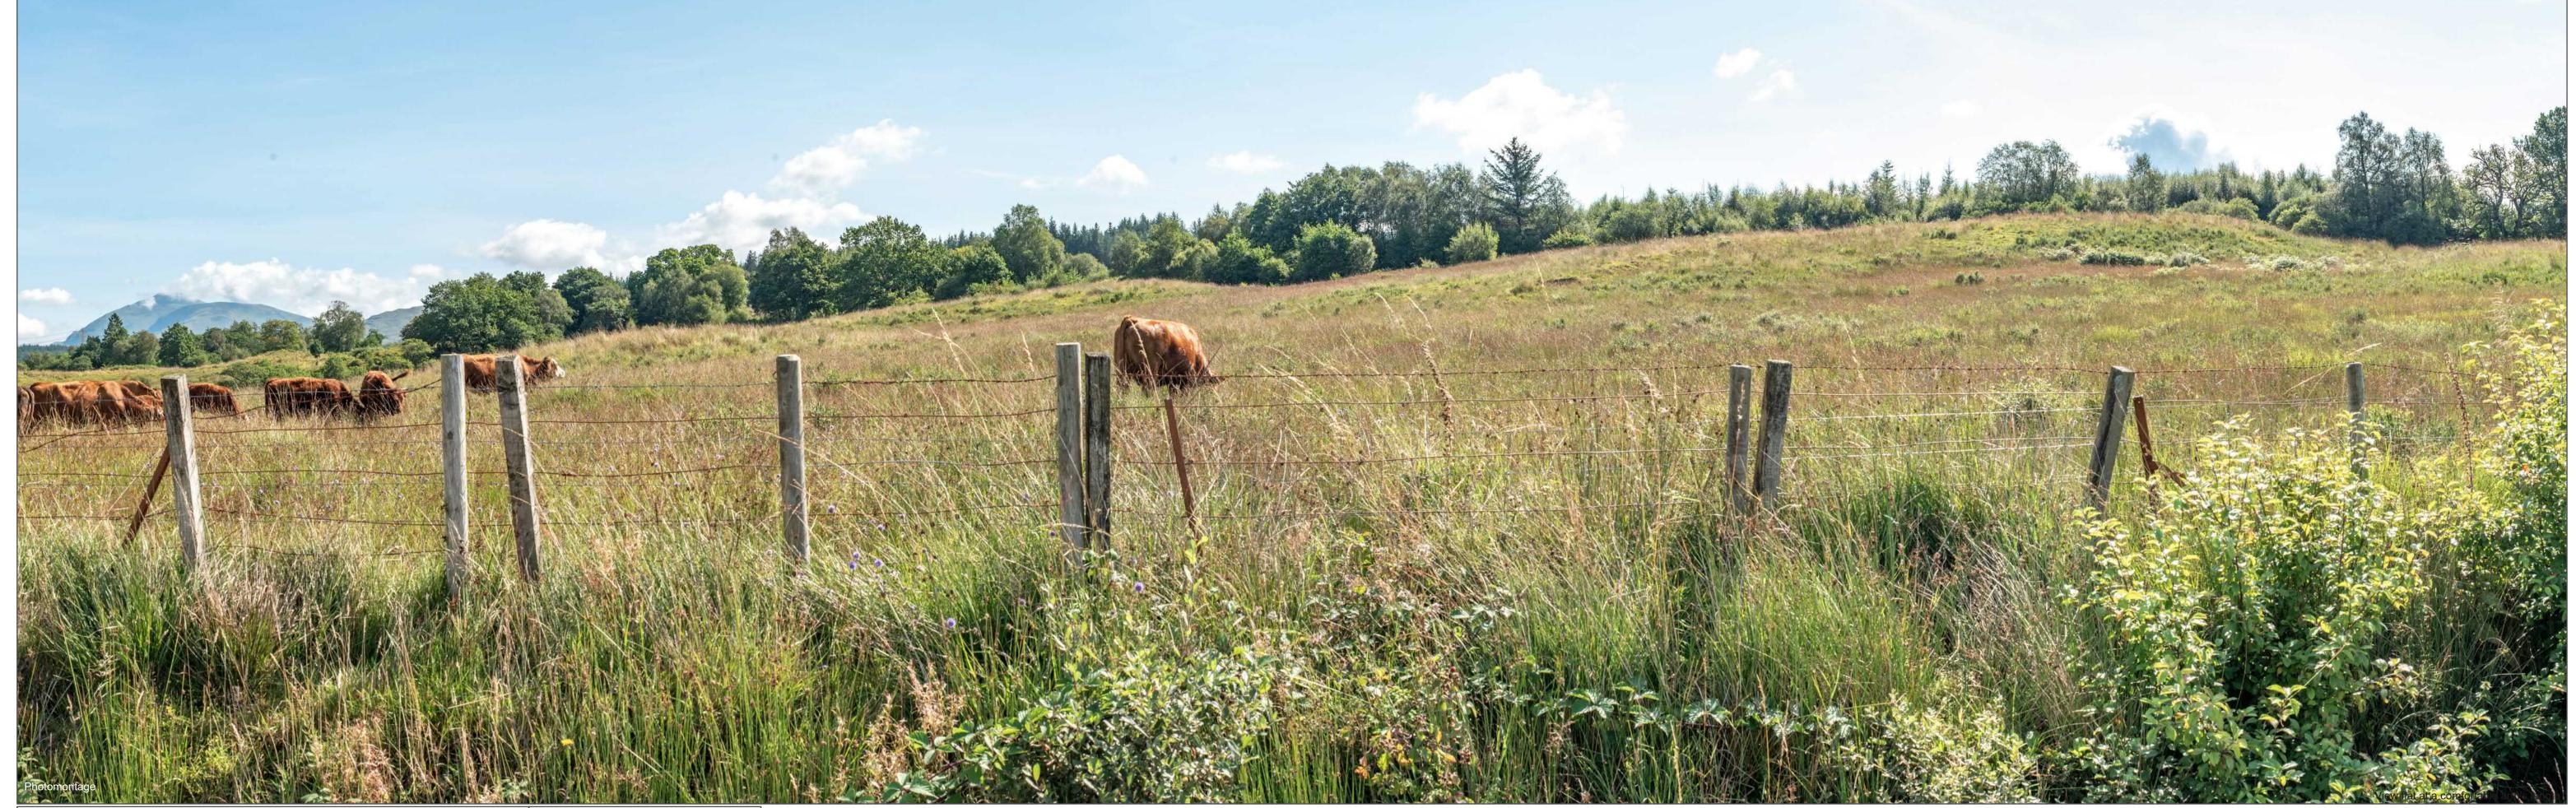

OS reference:
Eye Level:
Direction of view:
Horizontal field of view:

212140 724879 102m AOD SE (53.5° cylindrical projection)

Camera: Lens: Camera height: Date and time:

Nikon D750 50mm (Nikon AF 50mm f/1.4) 1.5m AGL 24/08/2021 12:12

Creag Dhubh to Dalmally 275 kV Connection

Figure: 8.8j Viewpoint 10 : A819 layby

Creag Dhubh to Dalmally 275 kV Connection

RAMBOLL

OS reference: Eye Level: Direction of view: Horizontal field of view:

212140 724879 102m AOD SE (90° cylindrical projection) Camera: Lens: Camera height: Date and time:

Nikon D750 50mm (Nikon AF 50mm f/1.4) 1.5m AGL 24/08/2021 12:12