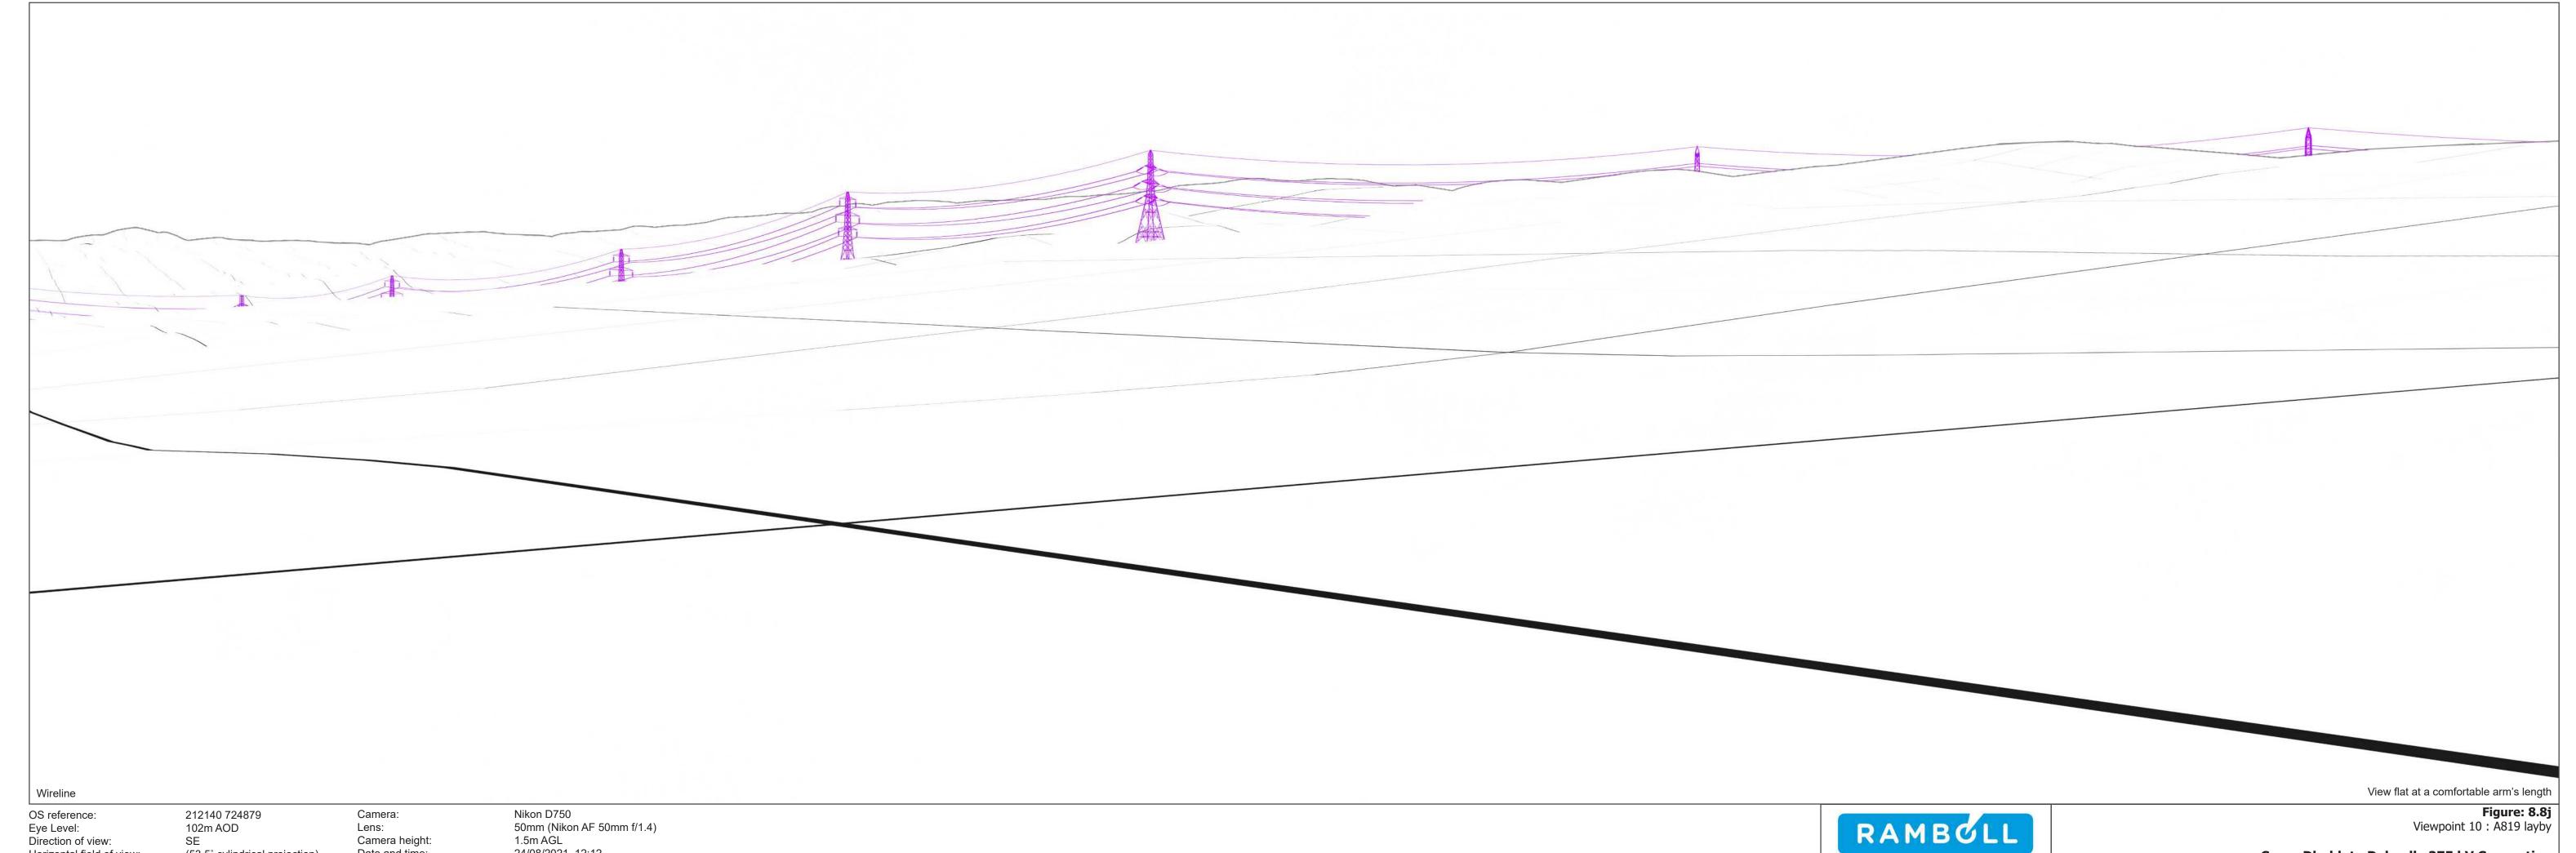

OS reference:
Eye Level:
Direction of view:
Horizontal field of view:

212140 724879 102m AOD SE (53.5° cylindrical projection)

Camera: Lens: Camera height: Date and time:

Nikon D750 50mm (Nikon AF 50mm f/1.4) 1.5m AGL 24/08/2021 12:12

Creag Dhubh to Dalmally 275 kV Connection

Figure: 8.8j Viewpoint 10 : A819 layby

Creag Dhubh to Dalmally 275 kV Connection

RAMBOLL

OS reference: Eye Level: Direction of view: Horizontal field of view:

212140 724879 102m AOD SE (90° cylindrical projection) Camera: Lens: Camera height: Date and time:

Nikon D750 50mm (Nikon AF 50mm f/1.4) 1.5m AGL 24/08/2021 12:12