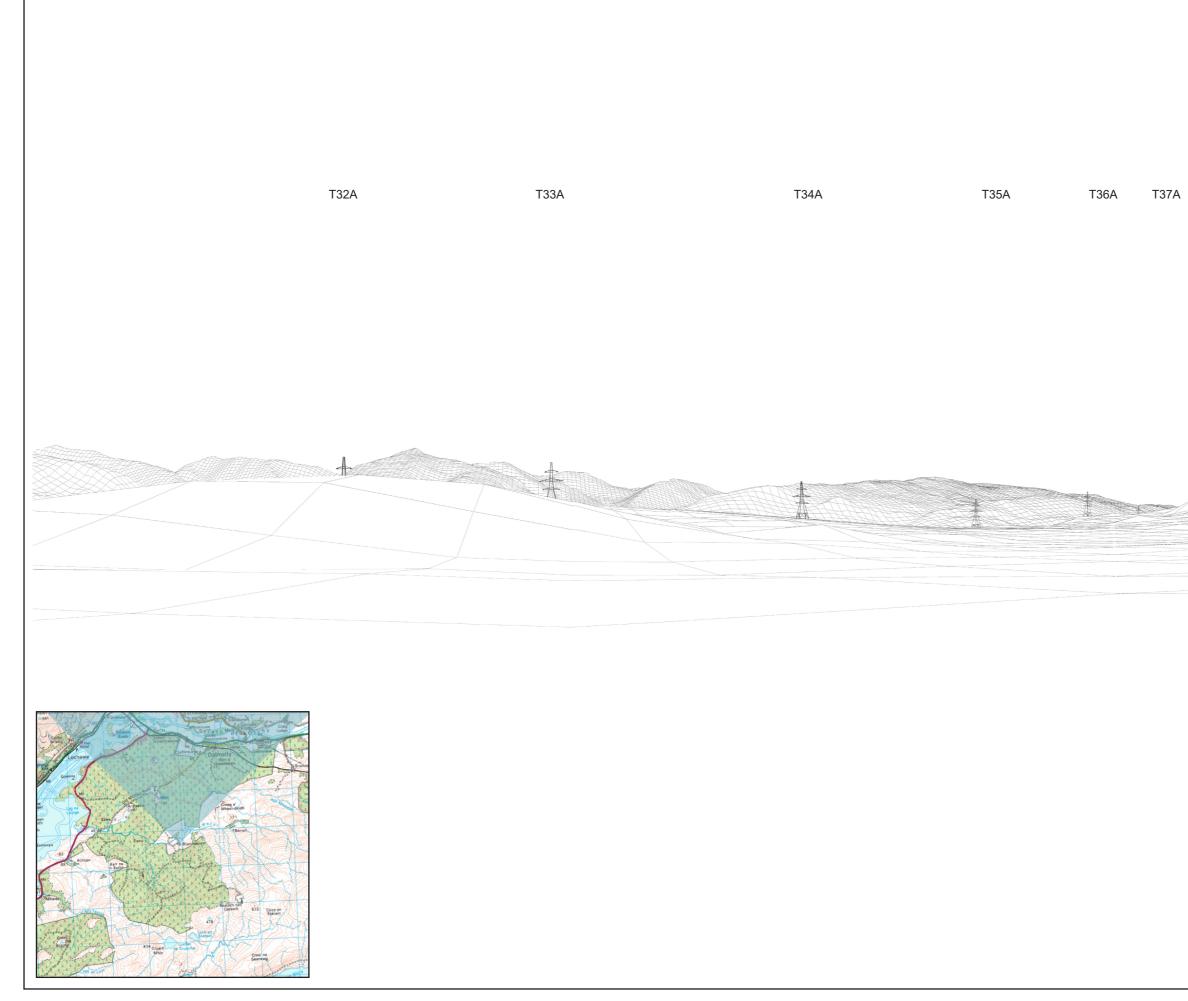

| Figure Title:                                                                                                                                                                                                           |                                                                  |
|-------------------------------------------------------------------------------------------------------------------------------------------------------------------------------------------------------------------------|------------------------------------------------------------------|
| Residential Visual Amenity Assess<br>RVA03: Clarchaorain<br>View North<br>Project Name:<br>Creag Dhubh to Dalmally 27<br>Connection<br>Project Number:<br>1700003673<br>Date:<br>April 2022<br>Scale:<br>NTS<br>Client: | 5kV<br>Figure No:<br>8.8.4b<br>Prepared By:<br>KL<br>Issue:<br>1 |
| Scottish & Southern<br>Electricity Networks<br>TRANSMISSION                                                                                                                                                             |                                                                  |