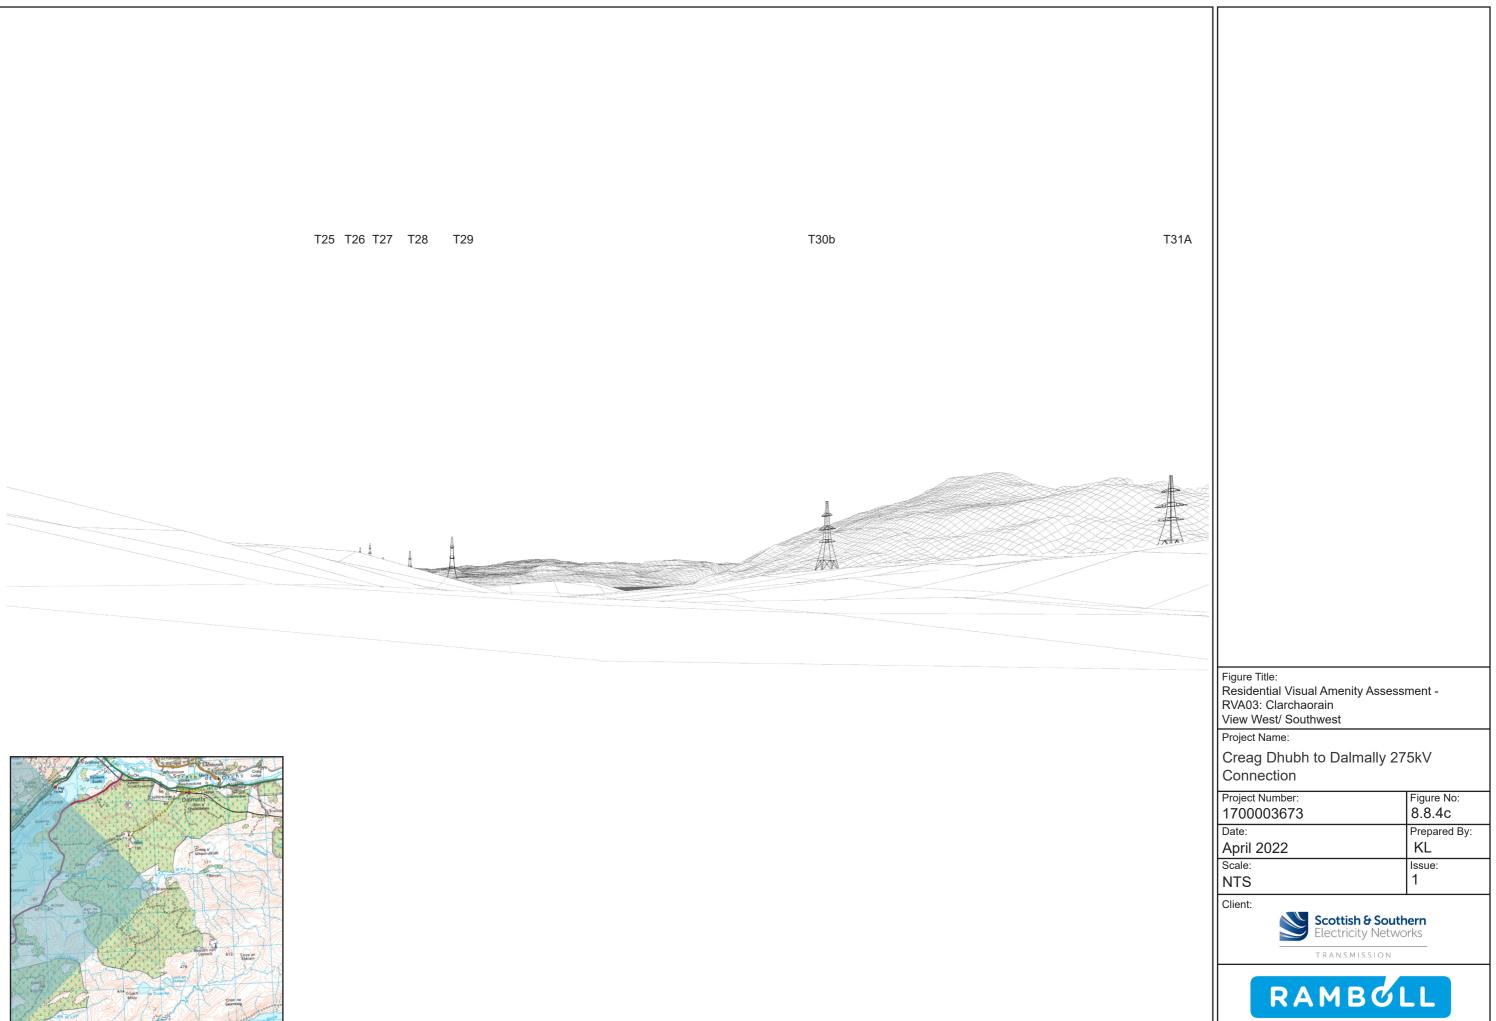

| Figure Title:                                                                                                                                                                                                           |                                                                  |
|-------------------------------------------------------------------------------------------------------------------------------------------------------------------------------------------------------------------------|------------------------------------------------------------------|
| Residential Visual Amenity Assess<br>RVA03: Clarchaorain<br>View North<br>Project Name:<br>Creag Dhubh to Dalmally 27<br>Connection<br>Project Number:<br>1700003673<br>Date:<br>April 2022<br>Scale:<br>NTS<br>Client: | 5kV<br>Figure No:<br>8.8.4b<br>Prepared By:<br>KL<br>Issue:<br>1 |
| Scottish & Southern<br>Electricity Networks<br>TRANSMISSION                                                                                                                                                             |                                                                  |