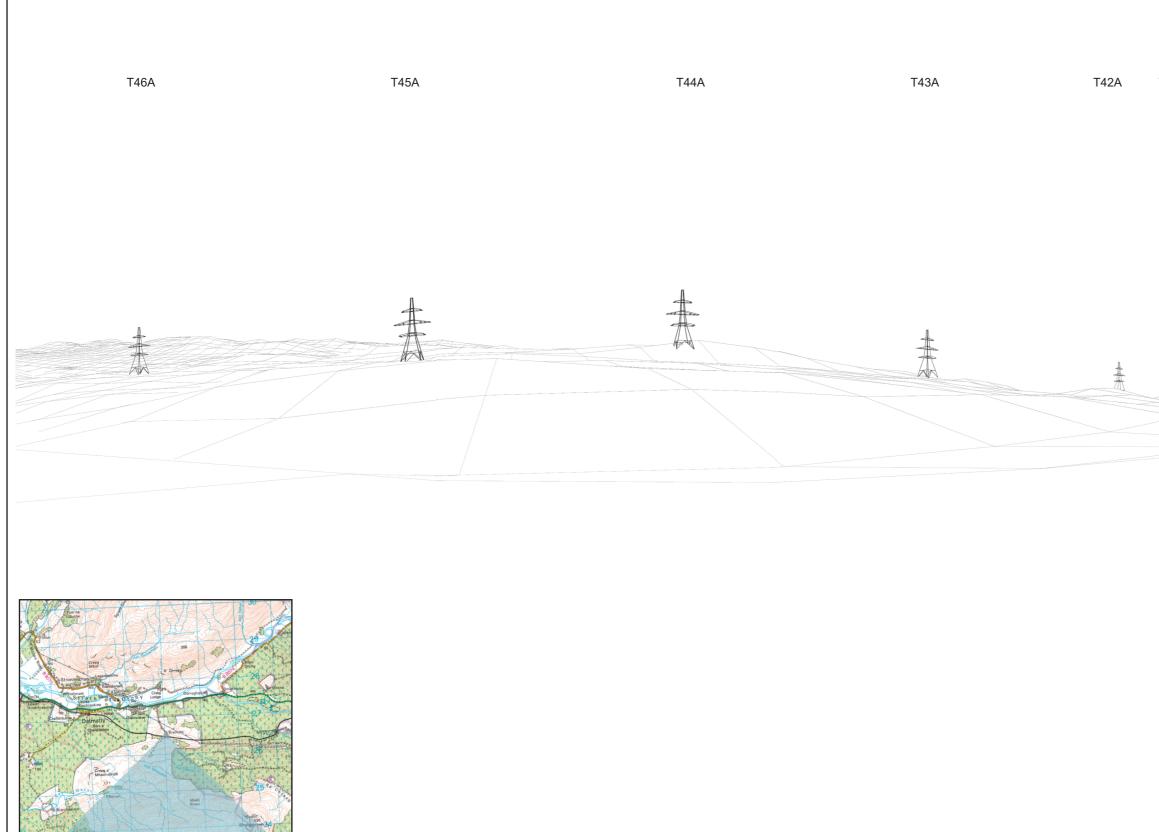

| Figure Title:<br>Residential Visual Amenity Assessment -<br>RVA02: Achlian            |                              |
|---------------------------------------------------------------------------------------|------------------------------|
| View South/ Southeast<br>Project Name:<br>Creag Dhubh to Dalmally 275kV<br>Connection |                              |
| Project Number:<br>1700003673                                                         | Figure No:<br>8.8.3b         |
| Date:<br>April 2022<br>Scale:                                                         | Prepared By:<br>KL<br>Issue: |
| NTS<br>Client:<br>Scottish & South                                                    | 1<br>ern                     |
| Electricity Networks                                                                  |                              |
| RAMBOL                                                                                | .L                           |