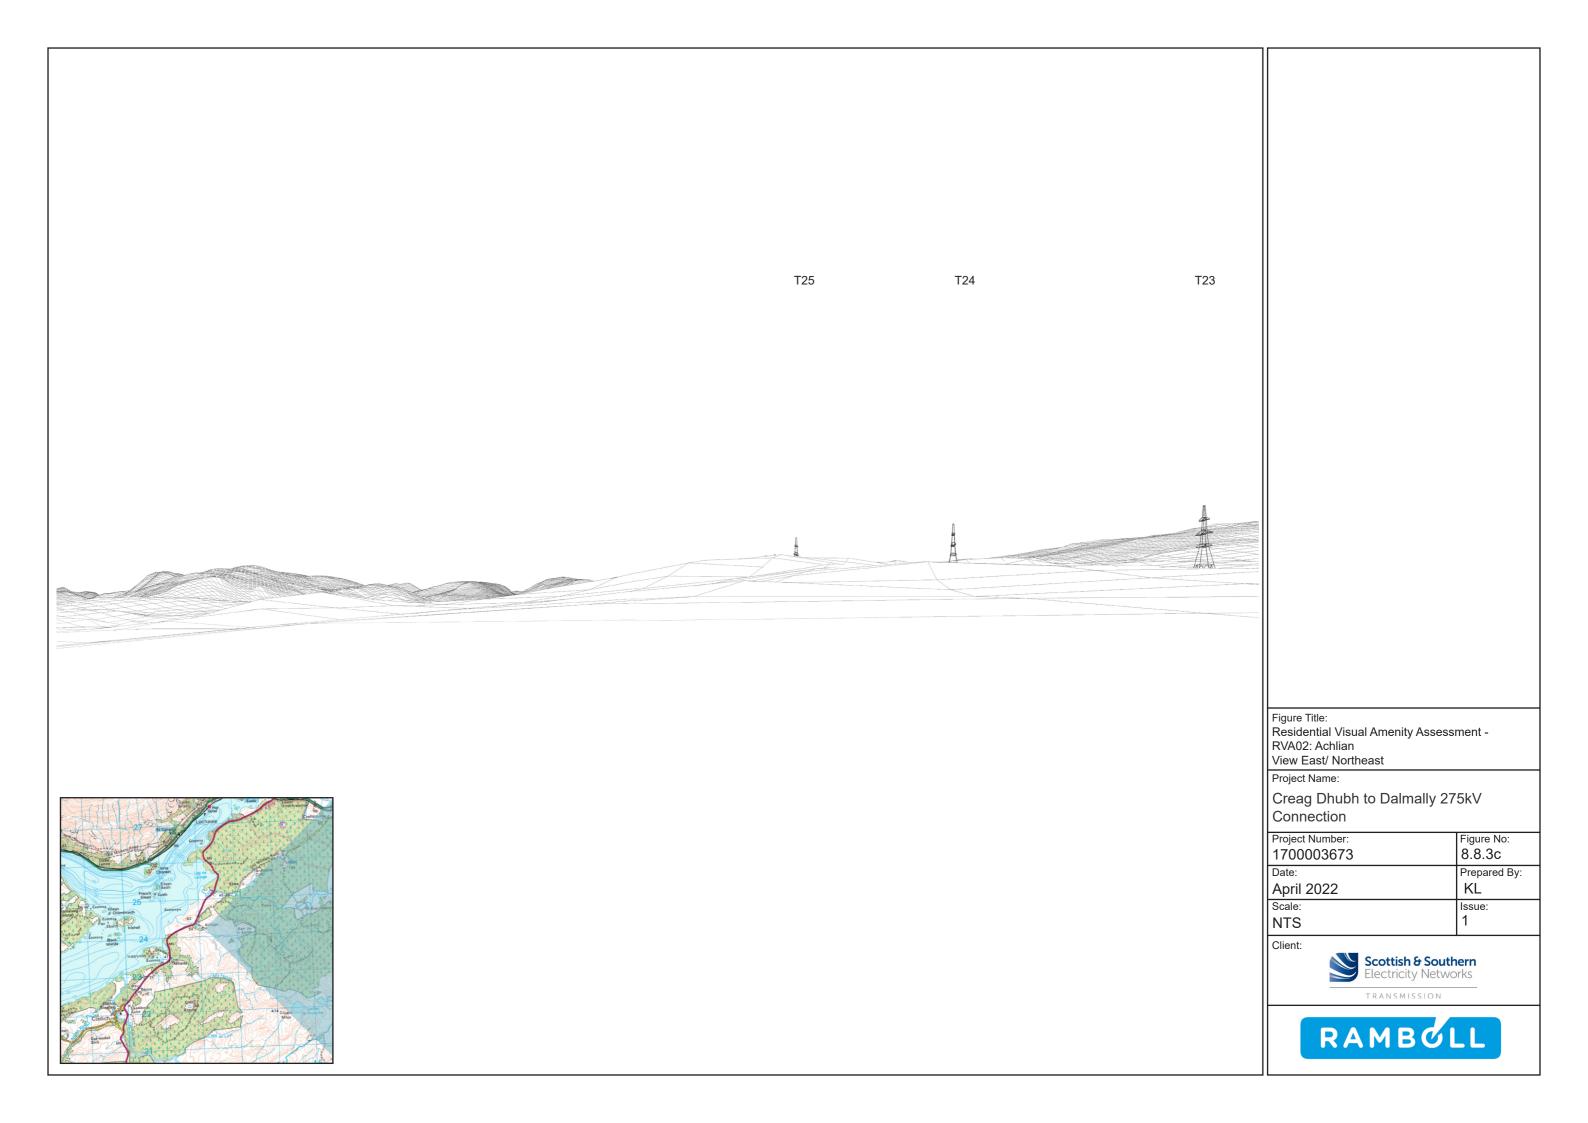

| Figure Title:<br>Residential Visual Amenity Assessment -<br>RVA02: Achlian            |                              |
|---------------------------------------------------------------------------------------|------------------------------|
| View South/ Southeast<br>Project Name:<br>Creag Dhubh to Dalmally 275kV<br>Connection |                              |
| Project Number:<br>1700003673                                                         | Figure No:<br>8.8.3b         |
| Date:<br>April 2022<br>Scale:                                                         | Prepared By:<br>KL<br>Issue: |
| NTS<br>Client:<br>Scottish & South                                                    | 1<br>ern                     |
| Electricity Networks                                                                  |                              |
| RAMBOL                                                                                | .L                           |