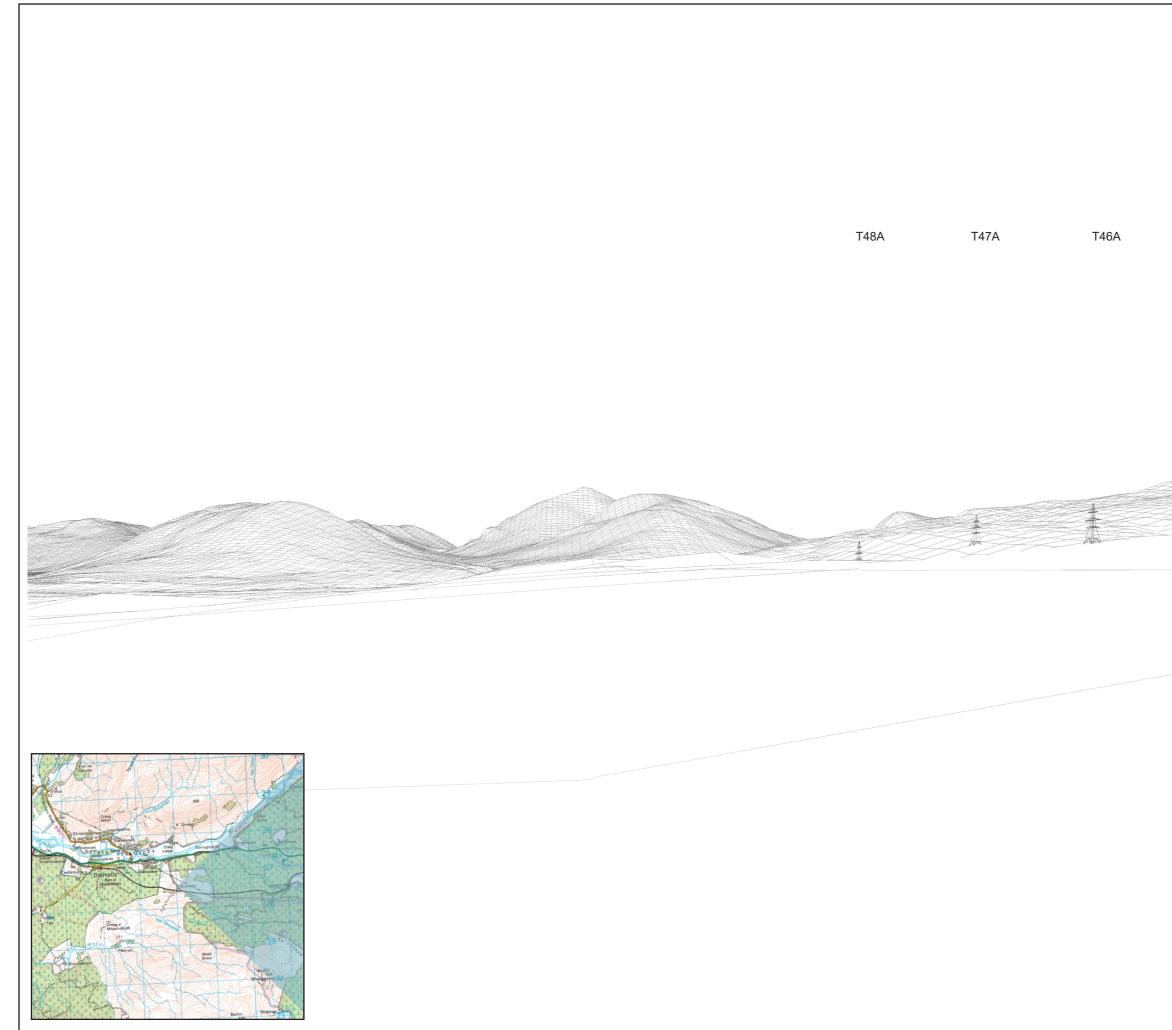

| <br>                                                                                 |                                      |
|--------------------------------------------------------------------------------------|--------------------------------------|
| RVA05: North Brackley (Cnoc an t-<br>View East/ Southeast                            | ment -<br>Sadhail)                   |
| Residential Visual Amenity Assessment -<br>RVA05: North Brackley (Cnoc an t-Sadhail) |                                      |
| Project Number:<br>1700003673<br>Date:                                               | Figure No:<br>8.8.6C<br>Prepared By: |
| April 2022                                                                           | KL                                   |
| Scale:<br>NTS                                                                        | Issue:<br>1                          |
| Client:<br>Scottish & Southern<br>Electricity Networks                               |                                      |
| TRANSMISSION                                                                         |                                      |
| RAMBO                                                                                | L                                    |