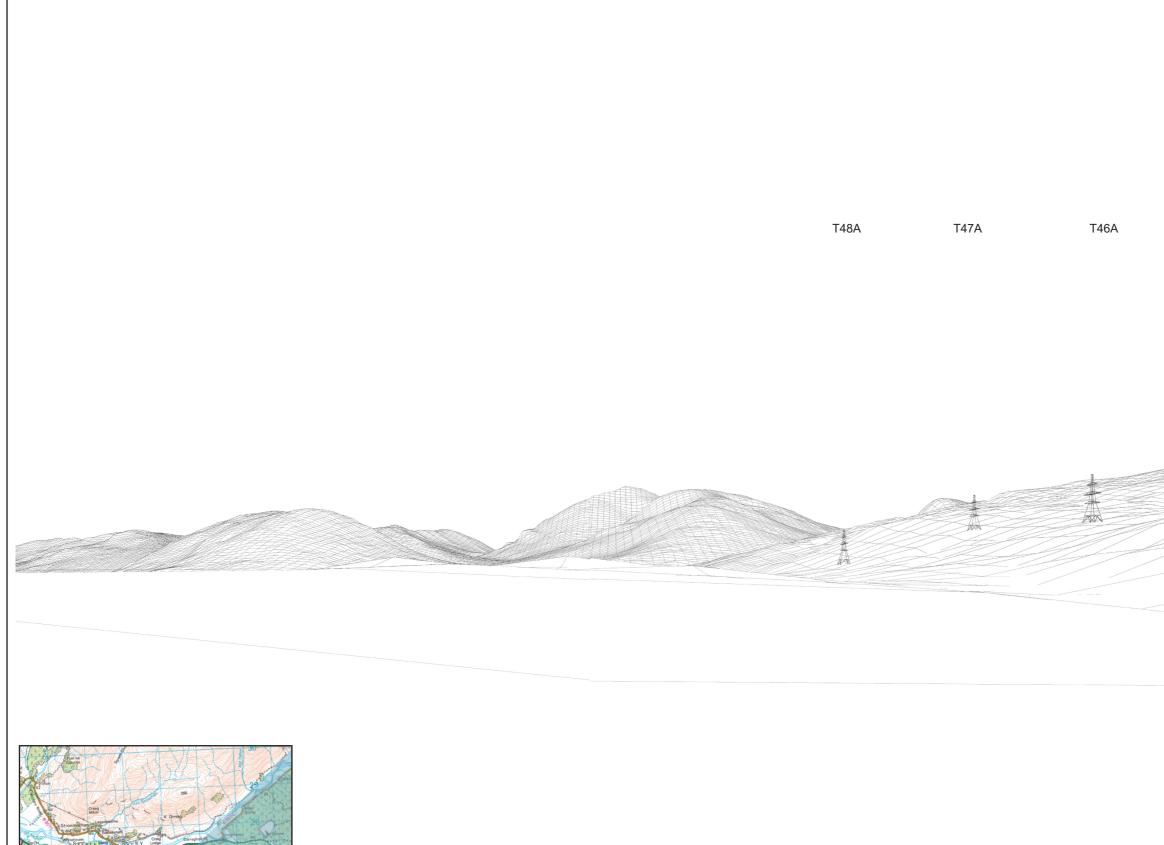

| Г40А |                                                                                                                                                                                     |                                            |
|------|-------------------------------------------------------------------------------------------------------------------------------------------------------------------------------------|--------------------------------------------|
|      | Figure Title:                                                                                                                                                                       |                                            |
|      | Figure Title:<br>Residential Visual Amenity Assessment -<br>RVA05: North Brackley (Cnoc an t-Sadhail)<br>View South<br>Project Name:<br>Creag Dhubh to Dalmally 275kV<br>Connection |                                            |
|      | Project Number:<br>1700003673<br>Date:<br>April 2022                                                                                                                                | Figure No:<br>8.8.6b<br>Prepared By:<br>KL |
|      | Scale:<br>NTS<br>Client:                                                                                                                                                            | Issue:<br>1                                |
|      | Client:<br>Scottish & Southern<br>Electricity Networks                                                                                                                              |                                            |
|      | RAMBOL                                                                                                                                                                              | L                                          |