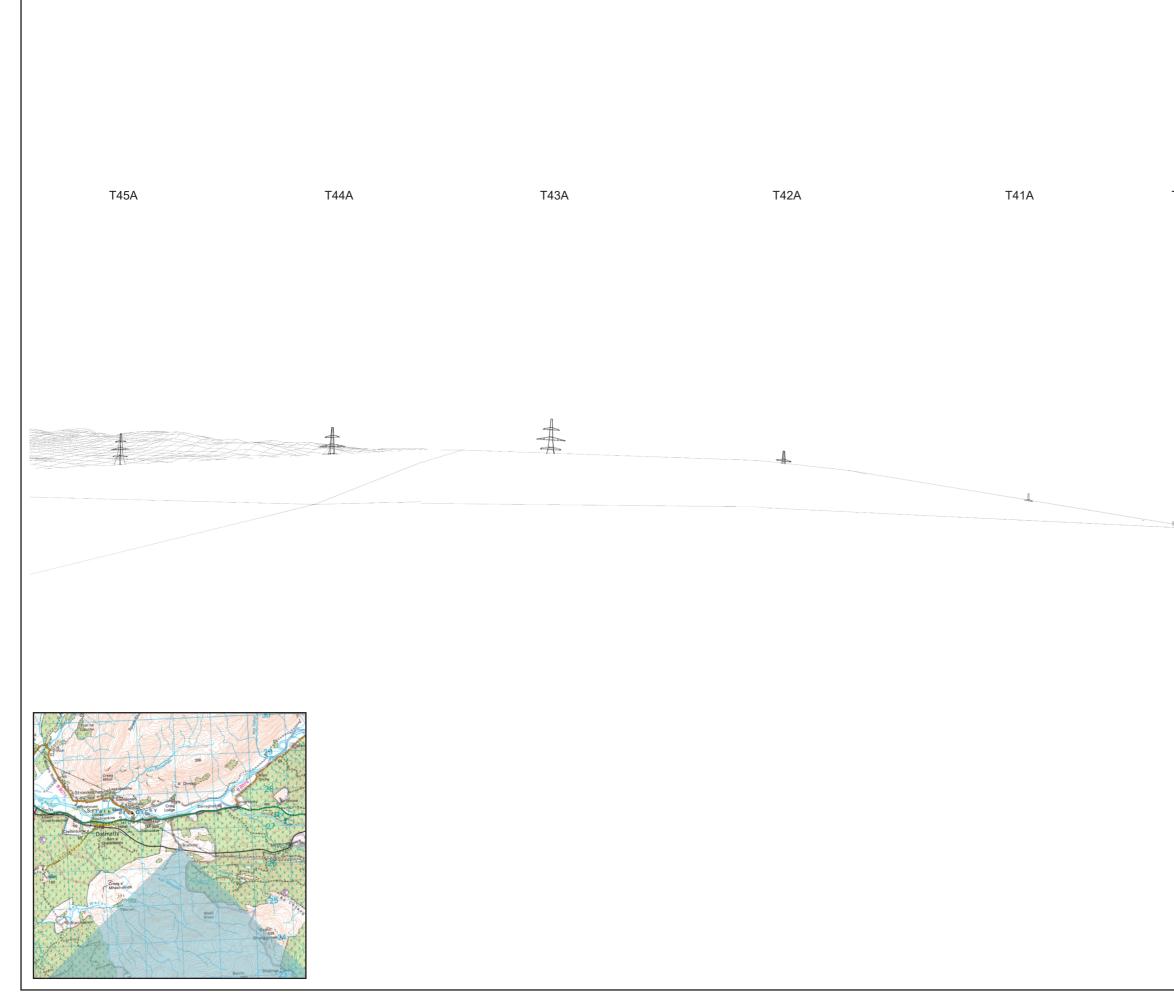

| Figure Title:<br>Residential Visual Amenity Assessment -<br>RVA02: Achlian            |                              |
|---------------------------------------------------------------------------------------|------------------------------|
| View South/ Southeast<br>Project Name:<br>Creag Dhubh to Dalmally 275kV<br>Connection |                              |
| Project Number:<br>1700003673                                                         | Figure No:<br>8.8.3b         |
| Date:<br>April 2022<br>Scale:                                                         | Prepared By:<br>KL<br>Issue: |
| NTS<br>Client:<br>Scottish & South                                                    | 1<br>ern                     |
| Electricity Networks                                                                  |                              |
| RAMBOL                                                                                | .L                           |