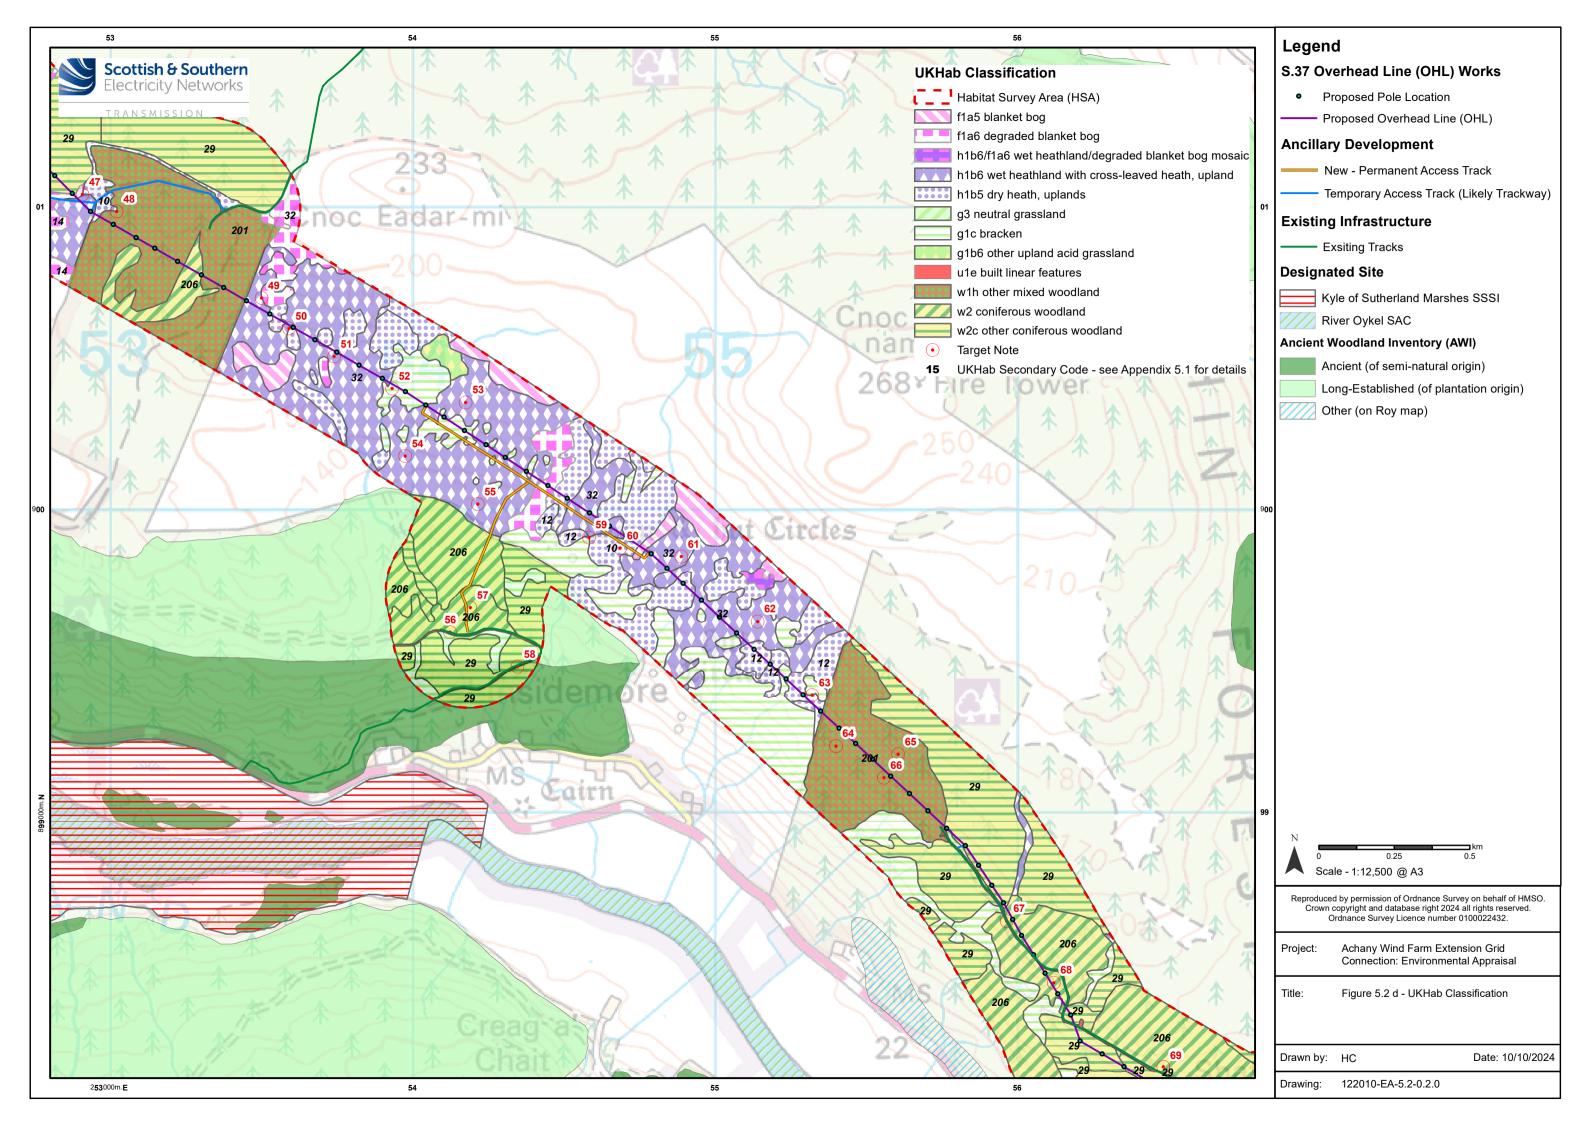

| ~          |    | Legend                                                                                                                         |
|------------|----|--------------------------------------------------------------------------------------------------------------------------------|
|            |    | S.37 Overhead Line (OHL) Works                                                                                                 |
|            |    | <ul> <li>Proposed Cable Sealing End (CSE) Pole</li> <li>Structure Location</li> </ul>                                          |
|            |    | Proposed Pole Location                                                                                                         |
|            |    | —— Proposed Overhead Line (OHL)                                                                                                |
| g mosaic   | 09 | Ancillary Development                                                                                                          |
| upland     | 09 | New - Permanent Access Track                                                                                                   |
|            |    | ——— Temporary Access Track (Likely Trackway)                                                                                   |
|            |    | Permitted Development                                                                                                          |
|            |    | Indicative Underground Cable (UGC)<br>Alignment                                                                                |
|            |    | Consented Infrastructure                                                                                                       |
| or details |    | Achany Wind Farm Extension                                                                                                     |
| aldre.     |    | Achany Wind Farm Extension                                                                                                     |
|            |    | Achany Wind Farm Extension Access                                                                                              |
|            |    | Existing Infrastructure                                                                                                        |
| av         |    | —— Exsiting Tracks                                                                                                             |
| 14.        |    | Designated Site                                                                                                                |
|            | 08 | Grudie Peatlands SSSI                                                                                                          |
| 32         | 08 | Caithness and Sutherland Peatlands                                                                                             |
| 10         |    | Special Area of Conservation (SAC), Site<br>of Special Scientific Interest (SSSI) and<br>Ramsar site                           |
|            |    | River Oykel SAC                                                                                                                |
|            |    | Ancient Woodland Inventory (AWI)                                                                                               |
|            |    | Ancient (of semi-natural origin)                                                                                               |
|            |    | Other (on Roy map)                                                                                                             |
|            |    |                                                                                                                                |
|            |    |                                                                                                                                |
|            |    |                                                                                                                                |
|            |    |                                                                                                                                |
| ~          |    |                                                                                                                                |
|            |    |                                                                                                                                |
| X          | 07 |                                                                                                                                |
|            |    | N                                                                                                                              |
| X          |    | 0 0.25 0.5                                                                                                                     |
|            |    | Scale - 1:12,500 @ A3                                                                                                          |
|            |    | Reproduced by permission of Ordnance Survey on behalf of HMSO.<br>Crown copyright and database right 2024 all rights reserved. |
|            |    | Ordnance Survey Licence number 0100022432.                                                                                     |
|            |    | Project: Achany Wind Farm Extension Grid<br>Connection: Environmental Appraisal                                                |
| d FX       |    | Title: Figure 5.2 a - UKHab Classification                                                                                     |
|            |    |                                                                                                                                |
|            |    | Drawn by: HC Date: 10/10/2024                                                                                                  |
|            |    | Drawing: 122010-EA-5.2-0.2.0                                                                                                   |
|            |    |                                                                                                                                |