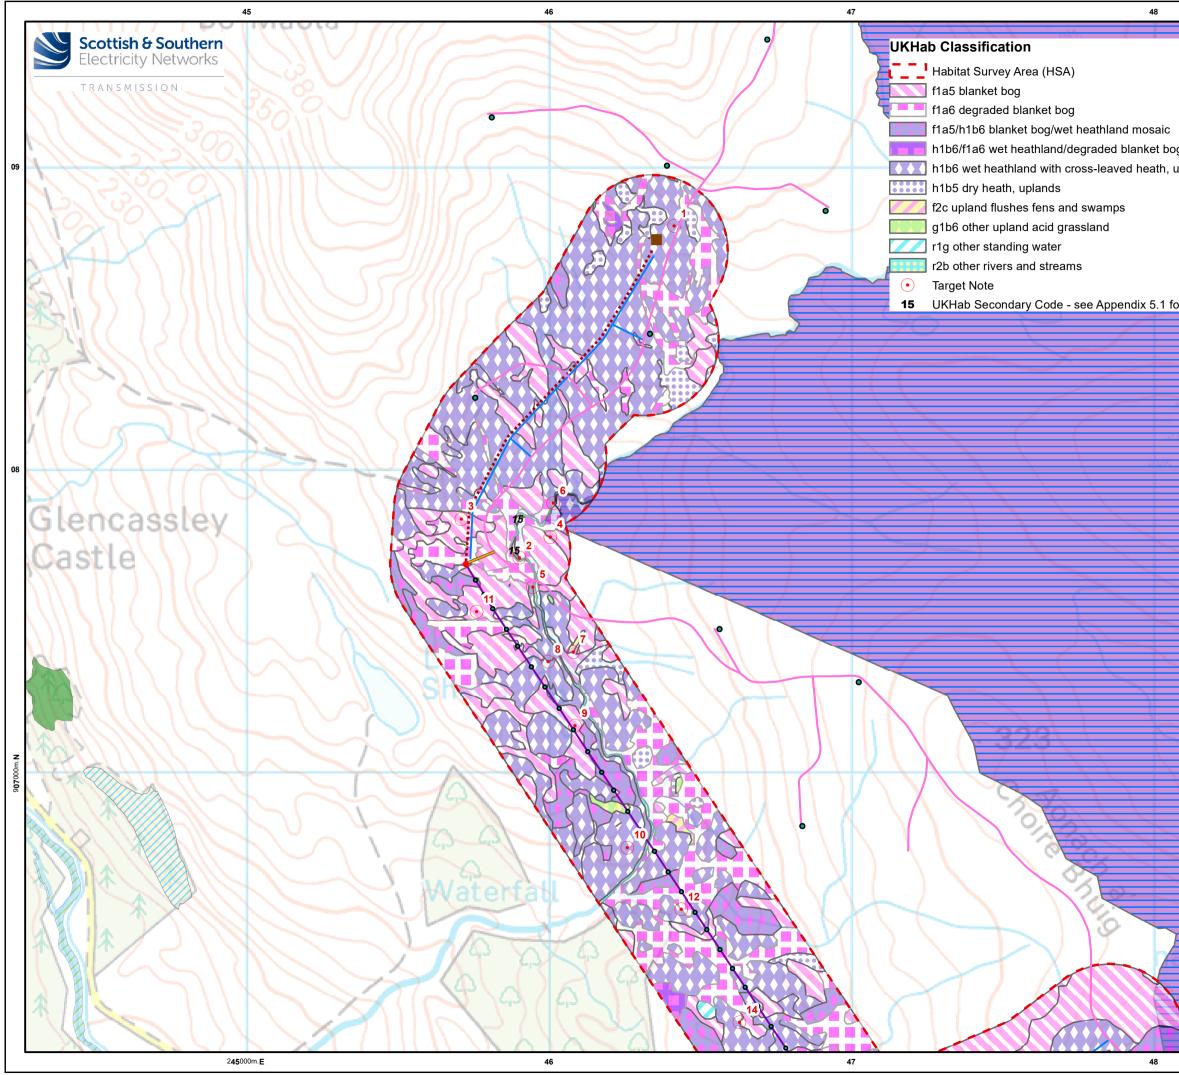

| ~          |    | Legend                                                                                                                         |
|------------|----|--------------------------------------------------------------------------------------------------------------------------------|
|            |    | S.37 Overhead Line (OHL) Works                                                                                                 |
|            |    | <ul> <li>Proposed Cable Sealing End (CSE) Pole</li> <li>Structure Location</li> </ul>                                          |
|            |    | Proposed Pole Location                                                                                                         |
|            |    | —— Proposed Overhead Line (OHL)                                                                                                |
| g mosaic   | 09 | Ancillary Development                                                                                                          |
| upland     | 09 | New - Permanent Access Track                                                                                                   |
|            |    | ——— Temporary Access Track (Likely Trackway)                                                                                   |
|            |    | Permitted Development                                                                                                          |
|            |    | Indicative Underground Cable (UGC)<br>Alignment                                                                                |
|            |    | Consented Infrastructure                                                                                                       |
| or details |    | Achany Wind Farm Extension                                                                                                     |
| aldre.     |    | Achany Wind Farm Extension                                                                                                     |
|            |    | Achany Wind Farm Extension Access                                                                                              |
|            |    | Existing Infrastructure                                                                                                        |
| av         |    | —— Exsiting Tracks                                                                                                             |
| 14.        |    | Designated Site                                                                                                                |
|            | 08 | Grudie Peatlands SSSI                                                                                                          |
| 32         | 08 | Caithness and Sutherland Peatlands                                                                                             |
| 10         |    | Special Area of Conservation (SAC), Site<br>of Special Scientific Interest (SSSI) and<br>Ramsar site                           |
|            |    | River Oykel SAC                                                                                                                |
|            |    | Ancient Woodland Inventory (AWI)                                                                                               |
|            |    | Ancient (of semi-natural origin)                                                                                               |
|            |    | Other (on Roy map)                                                                                                             |
|            |    |                                                                                                                                |
|            |    |                                                                                                                                |
|            |    |                                                                                                                                |
|            |    |                                                                                                                                |
| ~          |    |                                                                                                                                |
|            |    |                                                                                                                                |
| X          | 07 |                                                                                                                                |
|            |    | N                                                                                                                              |
| X          |    | 0 0.25 0.5                                                                                                                     |
|            |    | Scale - 1:12,500 @ A3                                                                                                          |
|            |    | Reproduced by permission of Ordnance Survey on behalf of HMSO.<br>Crown copyright and database right 2024 all rights reserved. |
|            |    | Ordnance Survey Licence number 0100022432.                                                                                     |
|            |    | Project: Achany Wind Farm Extension Grid<br>Connection: Environmental Appraisal                                                |
| d FX       |    | Title: Figure 5.2 a - UKHab Classification                                                                                     |
|            |    |                                                                                                                                |
|            |    | Drawn by: HC Date: 10/10/2024                                                                                                  |
|            |    | Drawing: 122010-EA-5.2-0.2.0                                                                                                   |
|            |    |                                                                                                                                |