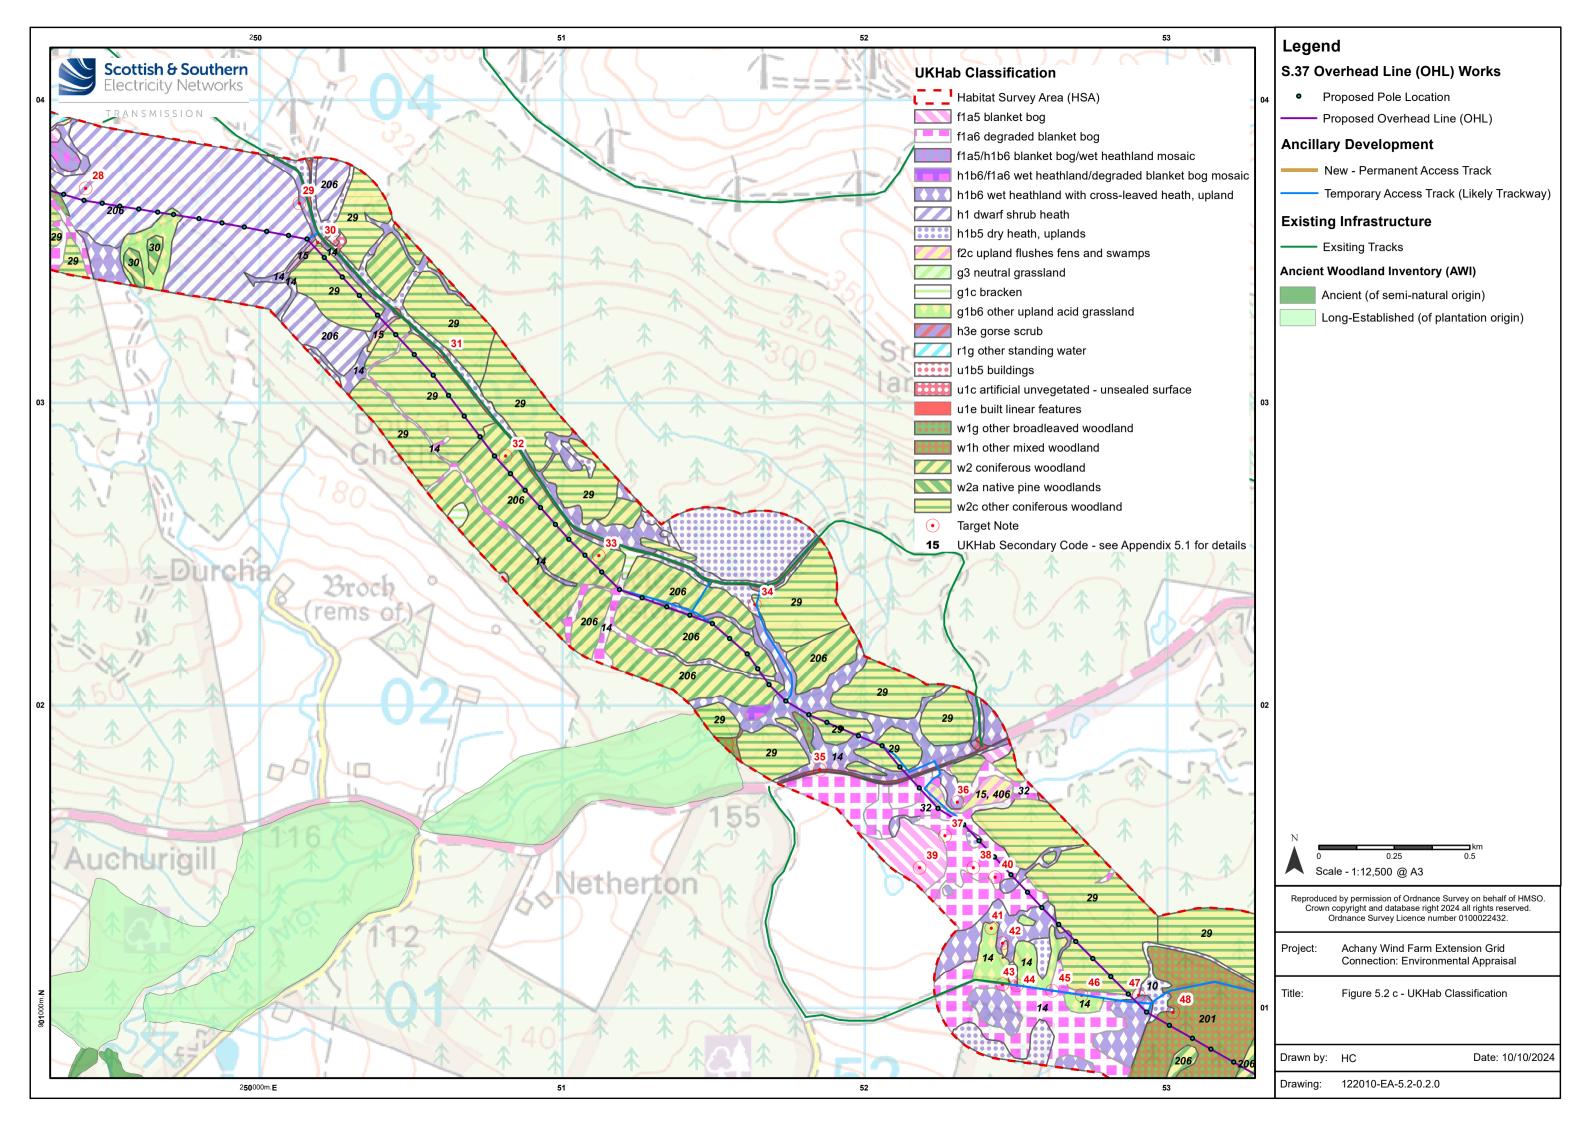

| ~          |    | Legend                                                                                                                         |
|------------|----|--------------------------------------------------------------------------------------------------------------------------------|
|            |    | S.37 Overhead Line (OHL) Works                                                                                                 |
|            |    | <ul> <li>Proposed Cable Sealing End (CSE) Pole</li> <li>Structure Location</li> </ul>                                          |
|            |    | Proposed Pole Location                                                                                                         |
|            |    | —— Proposed Overhead Line (OHL)                                                                                                |
| g mosaic   | 09 | Ancillary Development                                                                                                          |
| upland     | 09 | New - Permanent Access Track                                                                                                   |
|            |    | ——— Temporary Access Track (Likely Trackway)                                                                                   |
|            |    | Permitted Development                                                                                                          |
|            |    | Indicative Underground Cable (UGC)<br>Alignment                                                                                |
|            |    | Consented Infrastructure                                                                                                       |
| or details |    | Achany Wind Farm Extension                                                                                                     |
| aldre.     |    | Achany Wind Farm Extension                                                                                                     |
|            |    | Achany Wind Farm Extension Access                                                                                              |
|            |    | Existing Infrastructure                                                                                                        |
| av         |    | —— Exsiting Tracks                                                                                                             |
| 14.        |    | Designated Site                                                                                                                |
|            | 08 | Grudie Peatlands SSSI                                                                                                          |
| 32         | 08 | Caithness and Sutherland Peatlands                                                                                             |
| 10         |    | Special Area of Conservation (SAC), Site<br>of Special Scientific Interest (SSSI) and<br>Ramsar site                           |
|            |    | River Oykel SAC                                                                                                                |
|            |    | Ancient Woodland Inventory (AWI)                                                                                               |
|            |    | Ancient (of semi-natural origin)                                                                                               |
|            |    | Other (on Roy map)                                                                                                             |
|            |    |                                                                                                                                |
|            |    |                                                                                                                                |
|            |    |                                                                                                                                |
|            |    |                                                                                                                                |
| ~          |    |                                                                                                                                |
|            |    |                                                                                                                                |
| X          | 07 |                                                                                                                                |
|            |    | N                                                                                                                              |
| X          |    | 0 0.25 0.5                                                                                                                     |
|            |    | Scale - 1:12,500 @ A3                                                                                                          |
|            |    | Reproduced by permission of Ordnance Survey on behalf of HMSO.<br>Crown copyright and database right 2024 all rights reserved. |
|            |    | Ordnance Survey Licence number 0100022432.                                                                                     |
|            |    | Project: Achany Wind Farm Extension Grid<br>Connection: Environmental Appraisal                                                |
| d FX       |    | Title: Figure 5.2 a - UKHab Classification                                                                                     |
|            |    |                                                                                                                                |
|            |    | Drawn by: HC Date: 10/10/2024                                                                                                  |
|            |    | Drawing: 122010-EA-5.2-0.2.0                                                                                                   |
|            |    |                                                                                                                                |