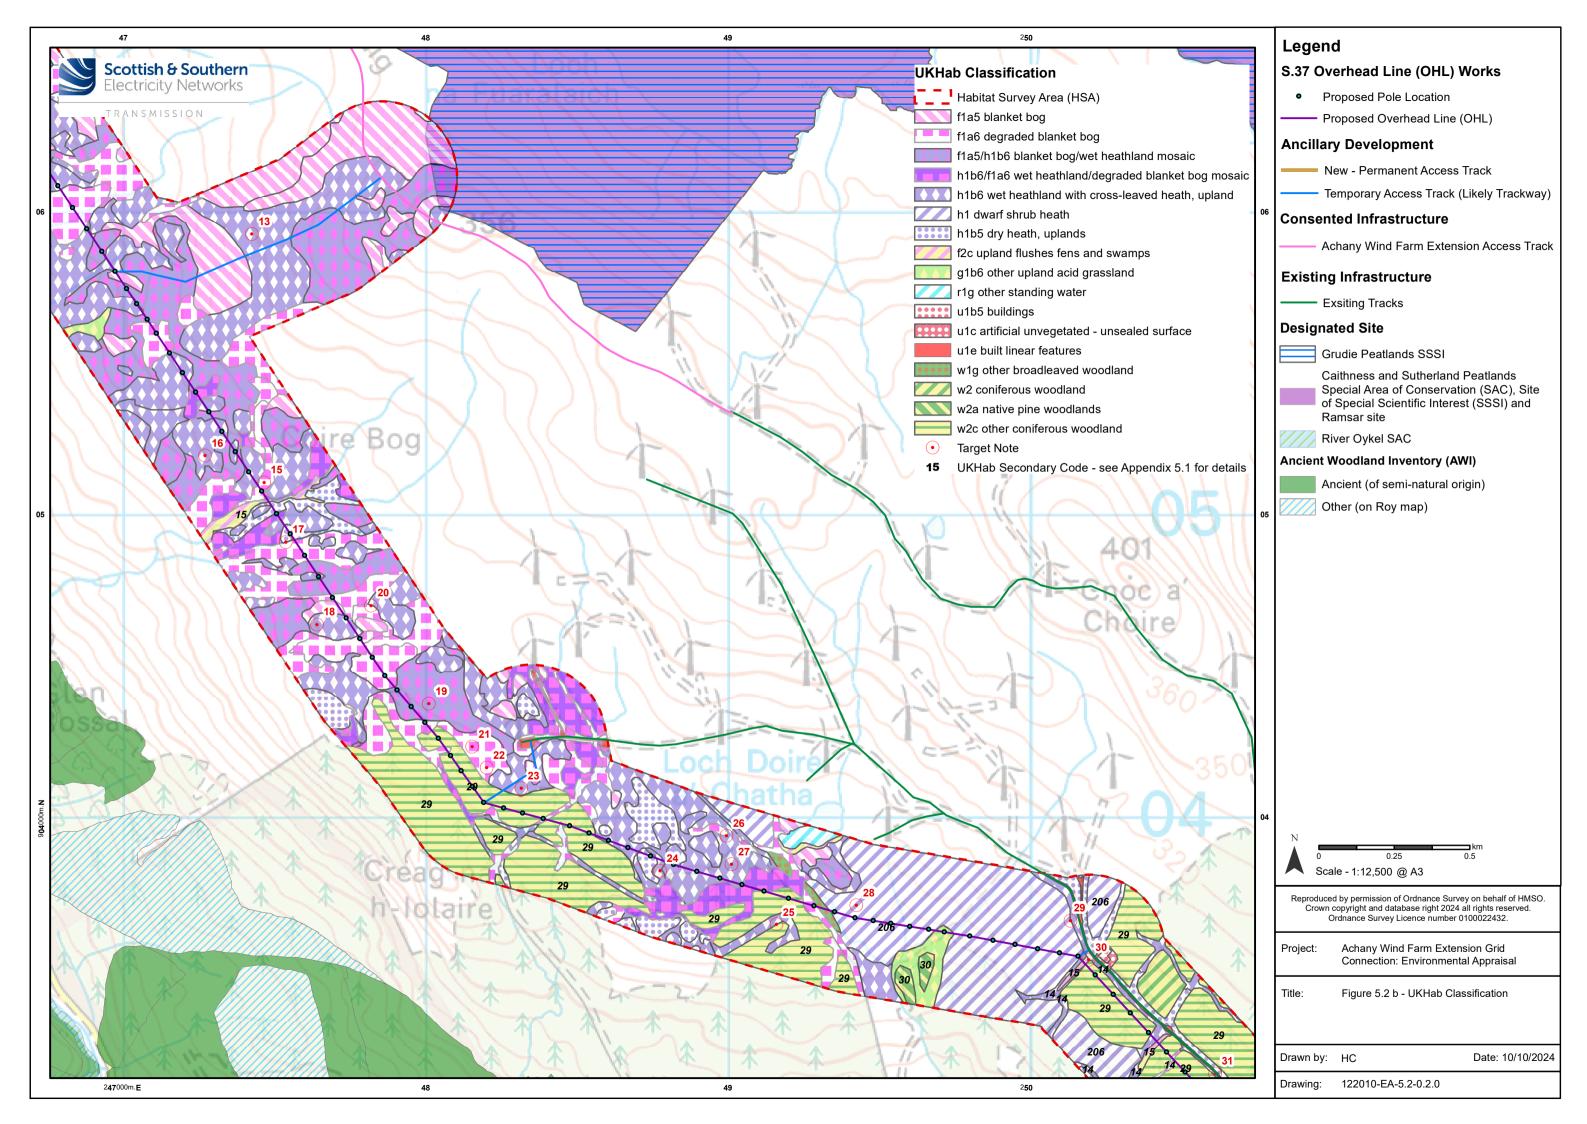

| ~          |    | Legend                                                                                                                         |
|------------|----|--------------------------------------------------------------------------------------------------------------------------------|
|            |    | S.37 Overhead Line (OHL) Works                                                                                                 |
|            |    | <ul> <li>Proposed Cable Sealing End (CSE) Pole</li> <li>Structure Location</li> </ul>                                          |
|            |    | Proposed Pole Location                                                                                                         |
|            |    | —— Proposed Overhead Line (OHL)                                                                                                |
| g mosaic   | 09 | Ancillary Development                                                                                                          |
| upland     | 09 | New - Permanent Access Track                                                                                                   |
|            |    | ——— Temporary Access Track (Likely Trackway)                                                                                   |
|            |    | Permitted Development                                                                                                          |
|            |    | Indicative Underground Cable (UGC)<br>Alignment                                                                                |
|            |    | Consented Infrastructure                                                                                                       |
| or details |    | Achany Wind Farm Extension                                                                                                     |
| aldre.     |    | Achany Wind Farm Extension                                                                                                     |
|            |    | Achany Wind Farm Extension Access                                                                                              |
|            |    | Existing Infrastructure                                                                                                        |
| av         |    | —— Exsiting Tracks                                                                                                             |
| 14.        |    | Designated Site                                                                                                                |
|            | 08 | Grudie Peatlands SSSI                                                                                                          |
| 32         | 08 | Caithness and Sutherland Peatlands                                                                                             |
| 10         |    | Special Area of Conservation (SAC), Site<br>of Special Scientific Interest (SSSI) and<br>Ramsar site                           |
|            |    | River Oykel SAC                                                                                                                |
|            |    | Ancient Woodland Inventory (AWI)                                                                                               |
|            |    | Ancient (of semi-natural origin)                                                                                               |
|            |    | Other (on Roy map)                                                                                                             |
|            |    |                                                                                                                                |
|            |    |                                                                                                                                |
|            |    |                                                                                                                                |
|            |    |                                                                                                                                |
| ~          |    |                                                                                                                                |
|            |    |                                                                                                                                |
| X          | 07 |                                                                                                                                |
|            |    | N                                                                                                                              |
| X          |    | 0 0.25 0.5                                                                                                                     |
|            |    | Scale - 1:12,500 @ A3                                                                                                          |
|            |    | Reproduced by permission of Ordnance Survey on behalf of HMSO.<br>Crown copyright and database right 2024 all rights reserved. |
|            |    | Ordnance Survey Licence number 0100022432.                                                                                     |
|            |    | Project: Achany Wind Farm Extension Grid<br>Connection: Environmental Appraisal                                                |
| d FX       |    | Title: Figure 5.2 a - UKHab Classification                                                                                     |
|            |    |                                                                                                                                |
|            |    | Drawn by: HC Date: 10/10/2024                                                                                                  |
|            |    | Drawing: 122010-EA-5.2-0.2.0                                                                                                   |
|            |    |                                                                                                                                |