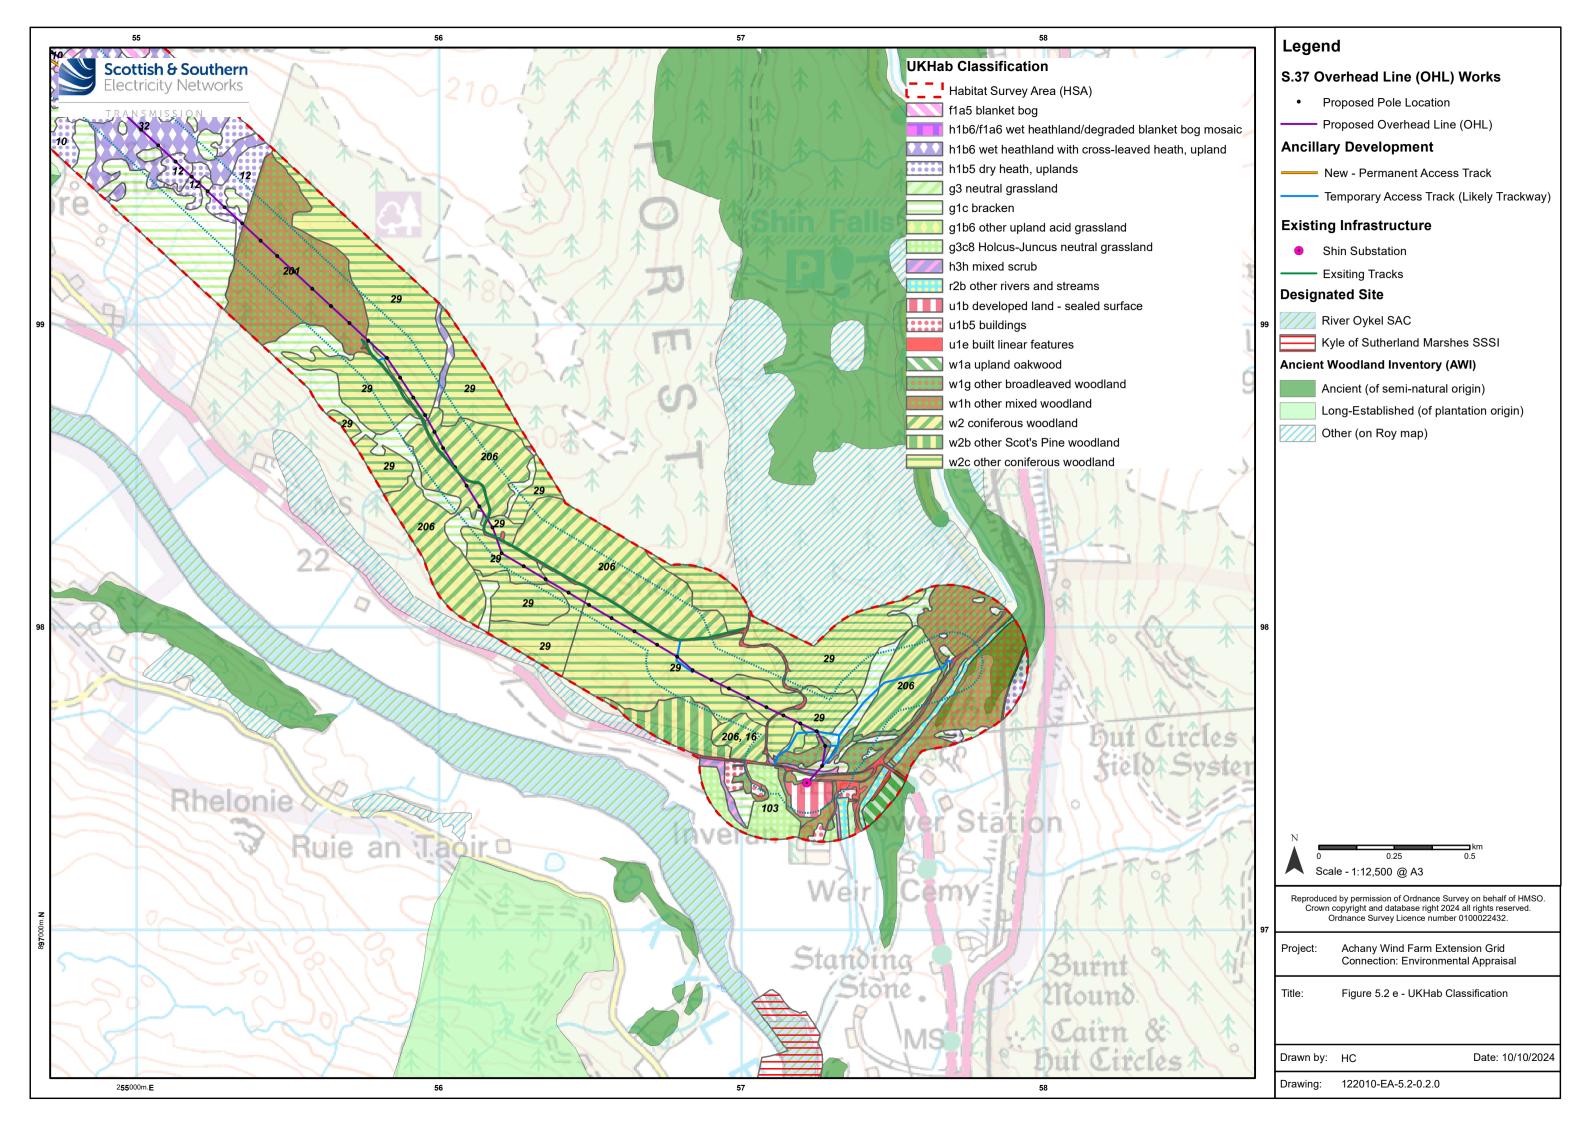

| ~          |    | Legend                                                                                                                         |
|------------|----|--------------------------------------------------------------------------------------------------------------------------------|
|            |    | S.37 Overhead Line (OHL) Works                                                                                                 |
|            |    | <ul> <li>Proposed Cable Sealing End (CSE) Pole</li> <li>Structure Location</li> </ul>                                          |
|            |    | Proposed Pole Location                                                                                                         |
|            |    | —— Proposed Overhead Line (OHL)                                                                                                |
| g mosaic   | 09 | Ancillary Development                                                                                                          |
| upland     | 09 | New - Permanent Access Track                                                                                                   |
|            |    | ——— Temporary Access Track (Likely Trackway)                                                                                   |
|            |    | Permitted Development                                                                                                          |
|            |    | Indicative Underground Cable (UGC)<br>Alignment                                                                                |
|            |    | Consented Infrastructure                                                                                                       |
| or details |    | Achany Wind Farm Extension                                                                                                     |
| aldre.     |    | Achany Wind Farm Extension                                                                                                     |
|            |    | Achany Wind Farm Extension Access                                                                                              |
|            |    | Existing Infrastructure                                                                                                        |
| av         |    | —— Exsiting Tracks                                                                                                             |
| 14.        |    | Designated Site                                                                                                                |
|            | 08 | Grudie Peatlands SSSI                                                                                                          |
| 32         | 08 | Caithness and Sutherland Peatlands                                                                                             |
| 10         |    | Special Area of Conservation (SAC), Site<br>of Special Scientific Interest (SSSI) and<br>Ramsar site                           |
|            |    | River Oykel SAC                                                                                                                |
|            |    | Ancient Woodland Inventory (AWI)                                                                                               |
|            |    | Ancient (of semi-natural origin)                                                                                               |
|            |    | Other (on Roy map)                                                                                                             |
|            |    |                                                                                                                                |
|            |    |                                                                                                                                |
|            |    |                                                                                                                                |
|            |    |                                                                                                                                |
| ~          |    |                                                                                                                                |
|            |    |                                                                                                                                |
| X          | 07 |                                                                                                                                |
|            |    | N                                                                                                                              |
| X          |    | 0 0.25 0.5                                                                                                                     |
|            |    | Scale - 1:12,500 @ A3                                                                                                          |
|            |    | Reproduced by permission of Ordnance Survey on behalf of HMSO.<br>Crown copyright and database right 2024 all rights reserved. |
|            |    | Ordnance Survey Licence number 0100022432.                                                                                     |
|            |    | Project: Achany Wind Farm Extension Grid<br>Connection: Environmental Appraisal                                                |
| d FX       |    | Title: Figure 5.2 a - UKHab Classification                                                                                     |
|            |    |                                                                                                                                |
|            |    | Drawn by: HC Date: 10/10/2024                                                                                                  |
|            |    | Drawing: 122010-EA-5.2-0.2.0                                                                                                   |
|            |    |                                                                                                                                |