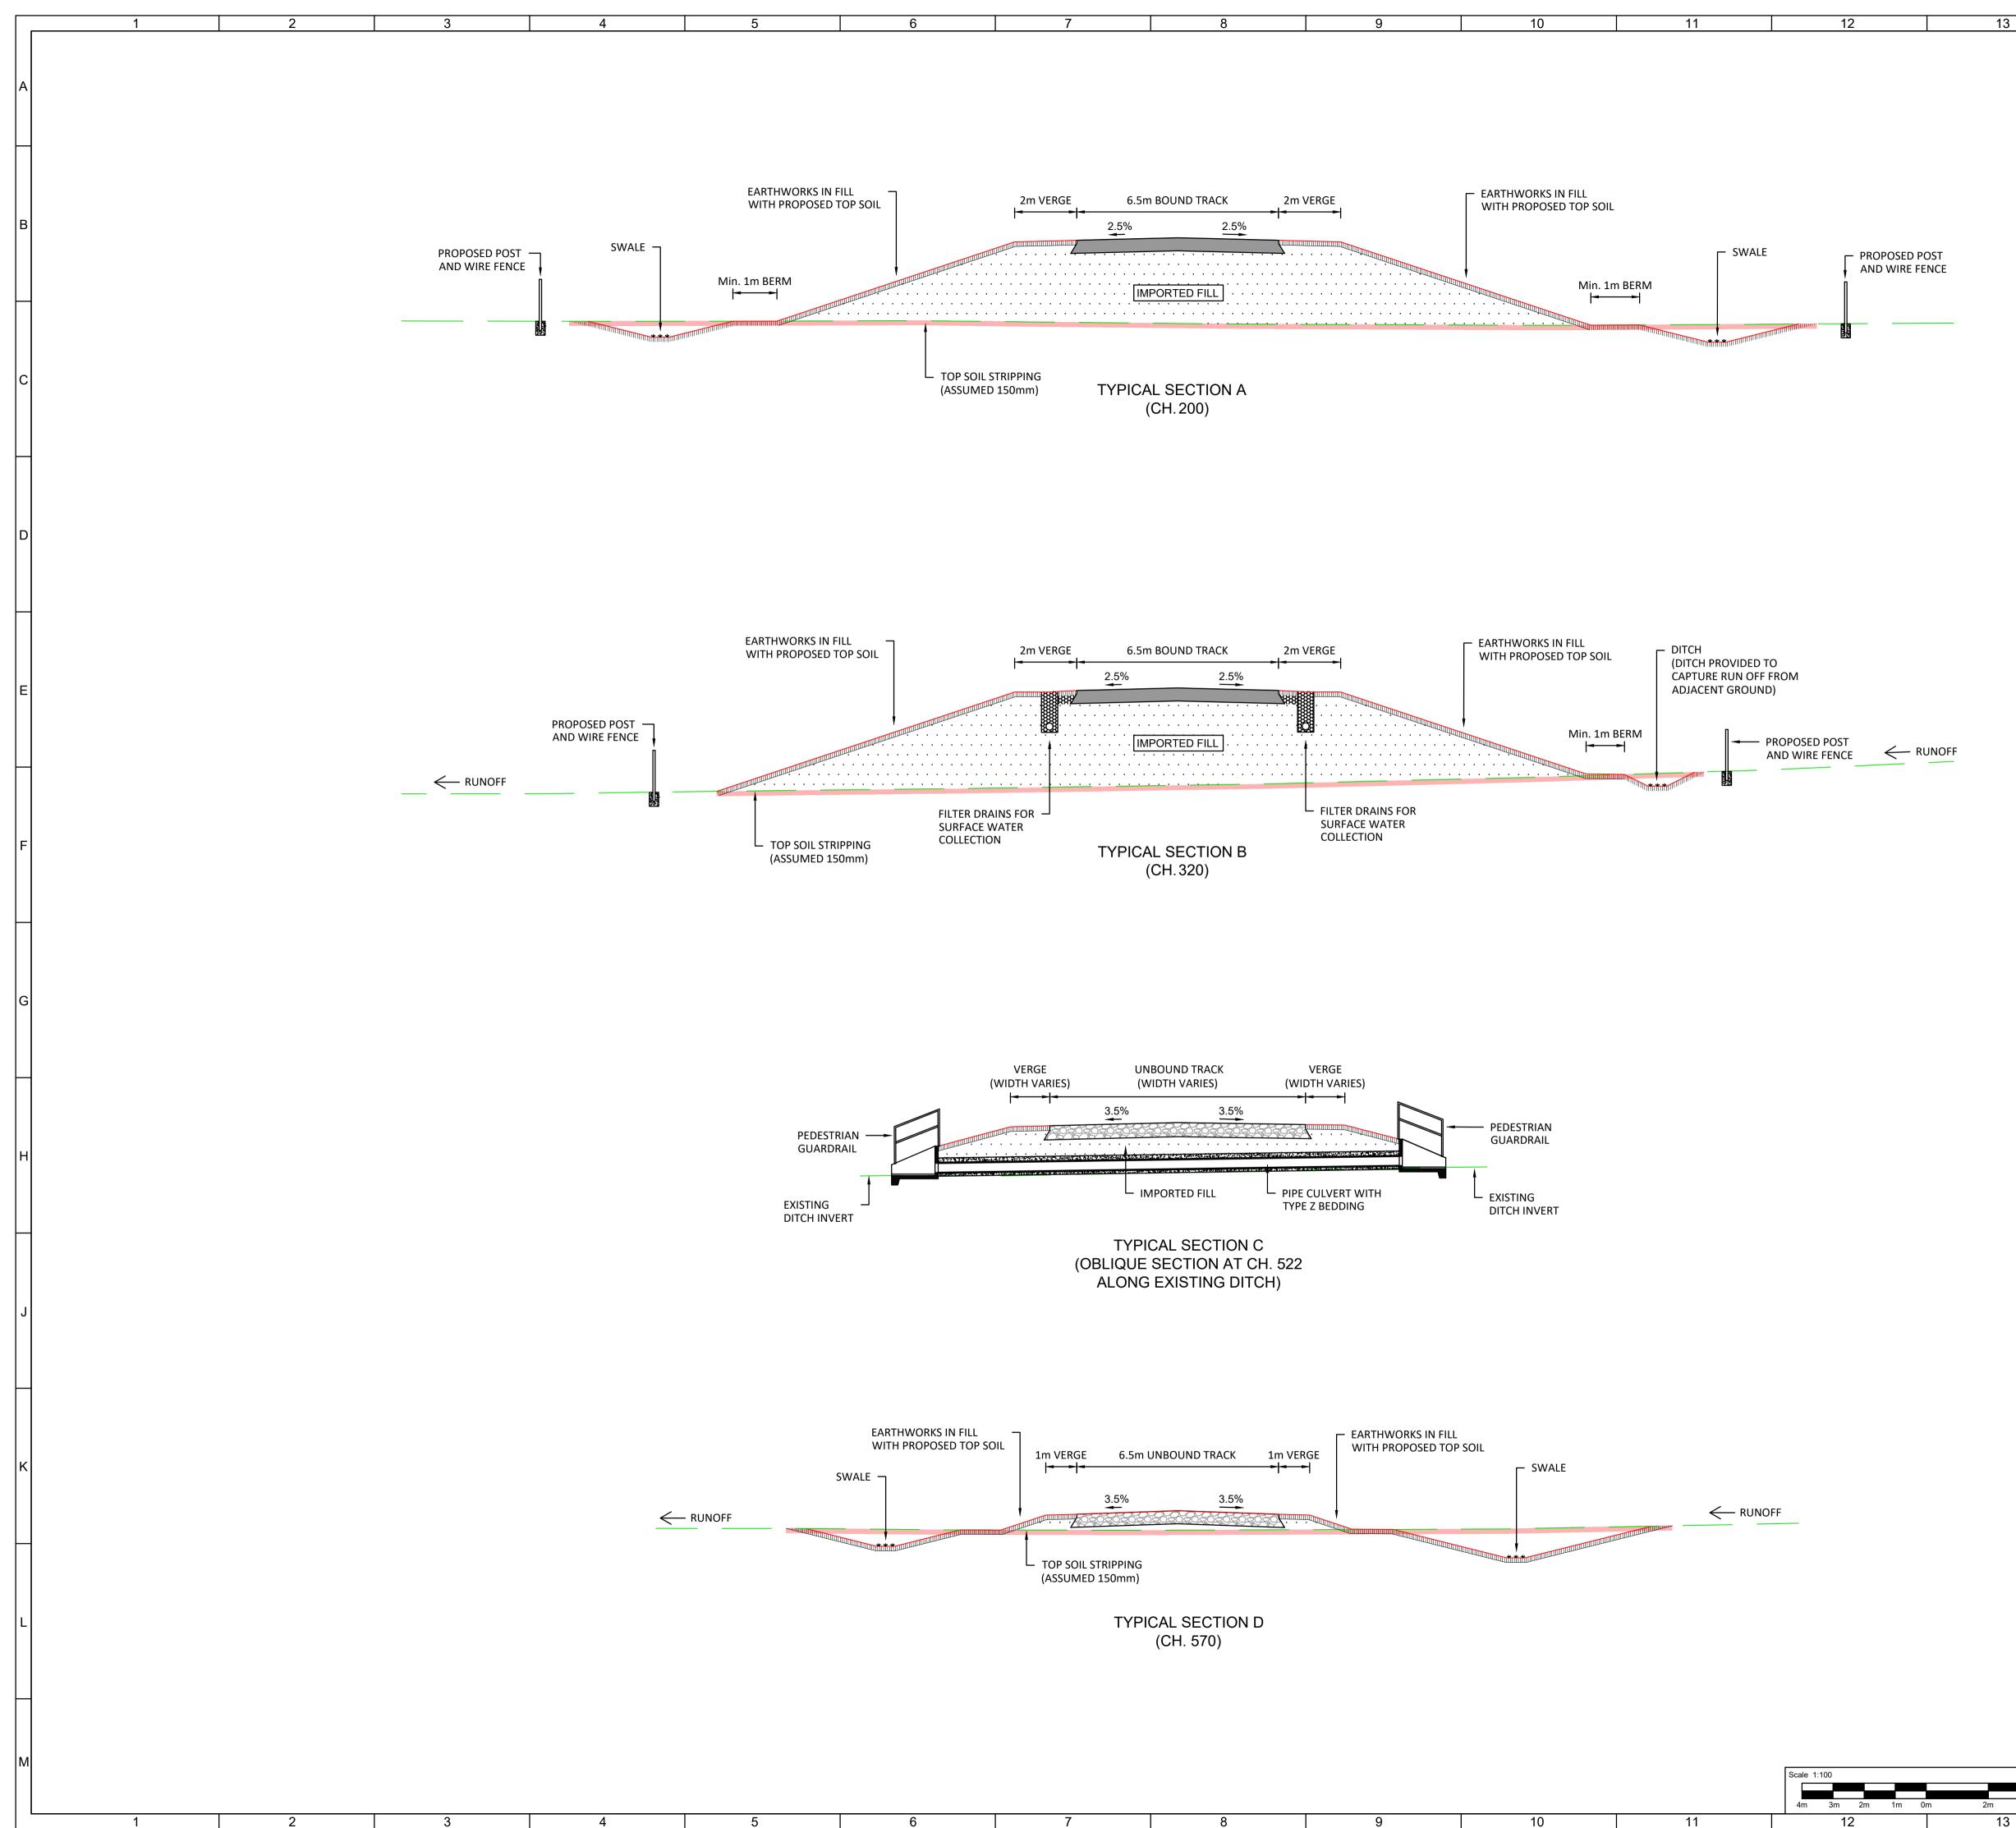

|    | 14                                                                                             | 15            |