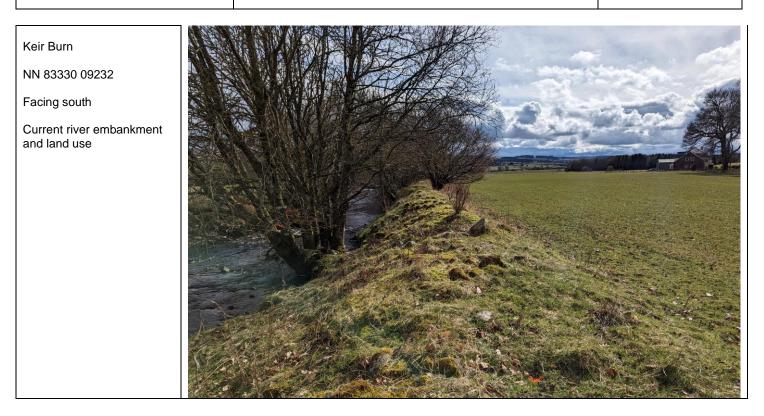

**Client Name: SSEN** 

### Proposed Cambushinnie Haul Track



| Date: 26/03/2024 |
|------------------|
|------------------|



**Client Name: SSEN** 

#### Proposed Cambushinnie Haul Track



| . <b>Date:</b><br>11/06/2024 |  |  |  |  |  |
|------------------------------|--|--|--|--|--|
|------------------------------|--|--|--|--|--|



**Client Name: SSEN** 

### Proposed Cambushinnie Haul Track

Project No. 60721943

PHOTOGRAPHIC LOG

Field drain which flows into Allan Water

NN 83148 09084

Facing northwest, upstream

Water feature is highly vegetated on the banks, and is very straight, indicating modification







**Client Name: SSEN** 

Proposed Cambushinnie Haul Track





**Client Name: SSEN** 

Proposed Cambushinnie Haul Track





**Client Name: SSEN** 

#### Proposed Cambushinnie Haul Track