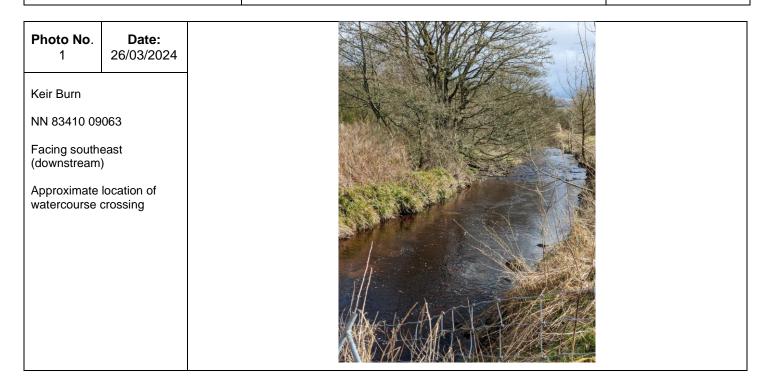

**Client Name: SSEN** 

### Proposed Cambushinnie Haul Track



| Date: 26/03/2024 |
|------------------|
|------------------|



**Client Name: SSEN** 

#### Proposed Cambushinnie Haul Track



| . <b>Date:</b><br>11/06/2024 |  |  |  |  |  |
|------------------------------|--|--|--|--|--|
|------------------------------|--|--|--|--|--|



**Client Name: SSEN** 

### Proposed Cambushinnie Haul Track

Project No. 60721943

PHOTOGRAPHIC LOG

Field drain which flows into Allan Water

NN 83148 09084

Facing northwest, upstream

Water feature is highly vegetated on the banks, and is very straight, indicating modification







**Client Name: SSEN** 

Proposed Cambushinnie Haul Track





**Client Name: SSEN** 

Proposed Cambushinnie Haul Track





**Client Name: SSEN** 

#### Proposed Cambushinnie Haul Track