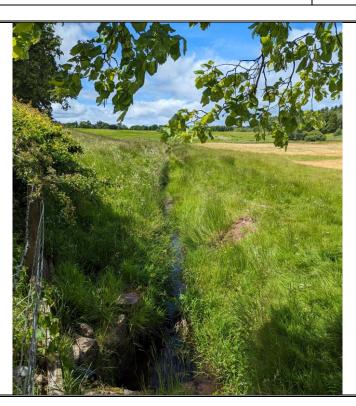

### Proposed Cambushinnie Haul Track

Project No. 60721943

PHOTOGRAPHIC LOG

Field drain which flows into Allan Water

NN 83148 09084

Facing northwest, upstream

Water feature is highly vegetated on the banks, and is very straight, indicating modification