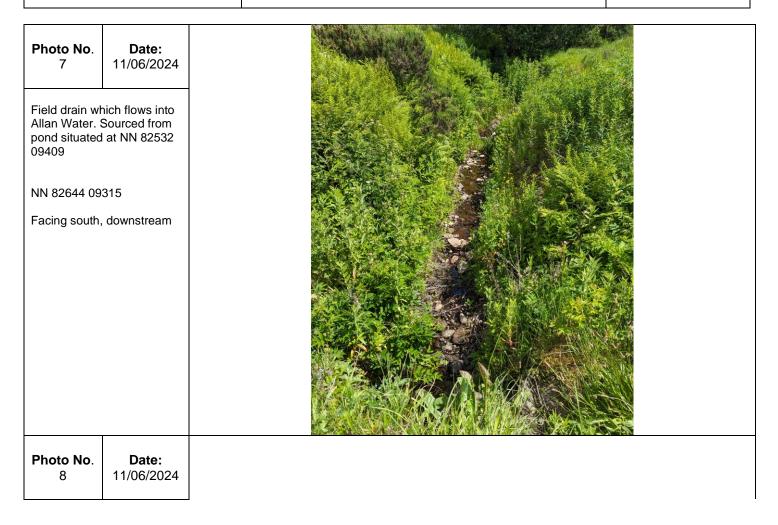

**Client Name: SSEN** 

### Proposed Cambushinnie Haul Track



| Date: 26/03/2024 |
|------------------|
|------------------|



**Client Name: SSEN** 

#### Proposed Cambushinnie Haul Track



| . <b>Date:</b><br>11/06/2024 |  |  |  |  |  |
|------------------------------|--|--|--|--|--|
|------------------------------|--|--|--|--|--|



**Client Name: SSEN** 

### Proposed Cambushinnie Haul Track

Project No. 60721943

PHOTOGRAPHIC LOG

Field drain which flows into Allan Water

NN 83148 09084

Facing northwest, upstream

Water feature is highly vegetated on the banks, and is very straight, indicating modification







**Client Name: SSEN** 

Proposed Cambushinnie Haul Track





**Client Name: SSEN** 

Proposed Cambushinnie Haul Track





**Client Name: SSEN** 

#### Proposed Cambushinnie Haul Track