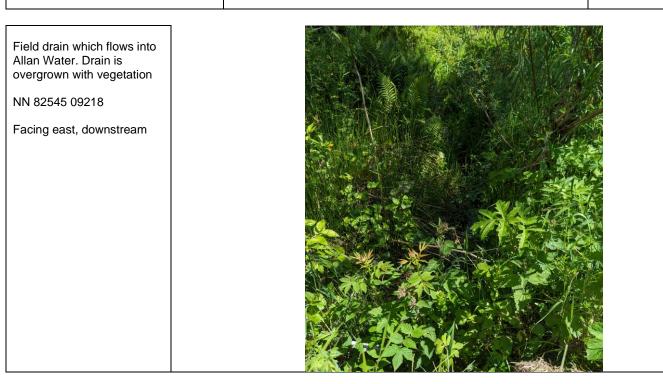

N** 

### Proposed Cambushinnie Haul Track



| Date: 26/03/2024 |
|------------------|
|------------------|



**Client Name: SSEN** 

#### Proposed Cambushinnie Haul Track



| . <b>Date:</b><br>11/06/2024 |  |  |  |  |  |
|------------------------------|--|--|--|--|--|
|------------------------------|--|--|--|--|--|



**Client Name: SSEN** 

### Proposed Cambushinnie Haul Track

Project No. 60721943

PHOTOGRAPHIC LOG

Field drain which flows into Allan Water

NN 83148 09084

Facing northwest, upstream

Water feature is highly vegetated on the banks, and is very straight, indicating modification







**Client Name: SSEN** 

Proposed Cambushinnie Haul Track





**Client Name: SSEN** 

Proposed Cambushinnie Haul Track





**Client Name: SSEN** 

#### Proposed Cambushinnie Haul Track