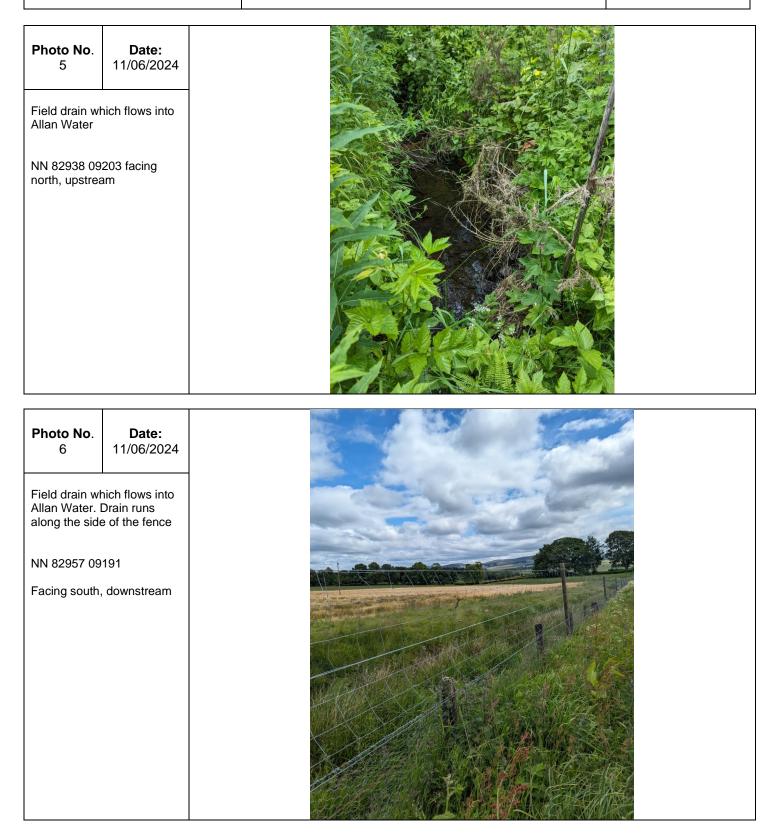

**Client Name: SSEN** 

### Proposed Cambushinnie Haul Track



| Date: 26/03/2024 |
|------------------|
|------------------|



**Client Name: SSEN** 

#### Proposed Cambushinnie Haul Track



| . <b>Date:</b><br>11/06/2024 |  |  |  |  |  |
|------------------------------|--|--|--|--|--|
|------------------------------|--|--|--|--|--|



**Client Name: SSEN** 

### Proposed Cambushinnie Haul Track

Project No. 60721943

PHOTOGRAPHIC LOG

Field drain which flows into Allan Water

NN 83148 09084

Facing northwest, upstream

Water feature is highly vegetated on the banks, and is very straight, indicating modification







**Client Name: SSEN** 

Proposed Cambushinnie Haul Track





**Client Name: SSEN** 

Proposed Cambushinnie Haul Track





**Client Name: SSEN** 

#### Proposed Cambushinnie Haul Track