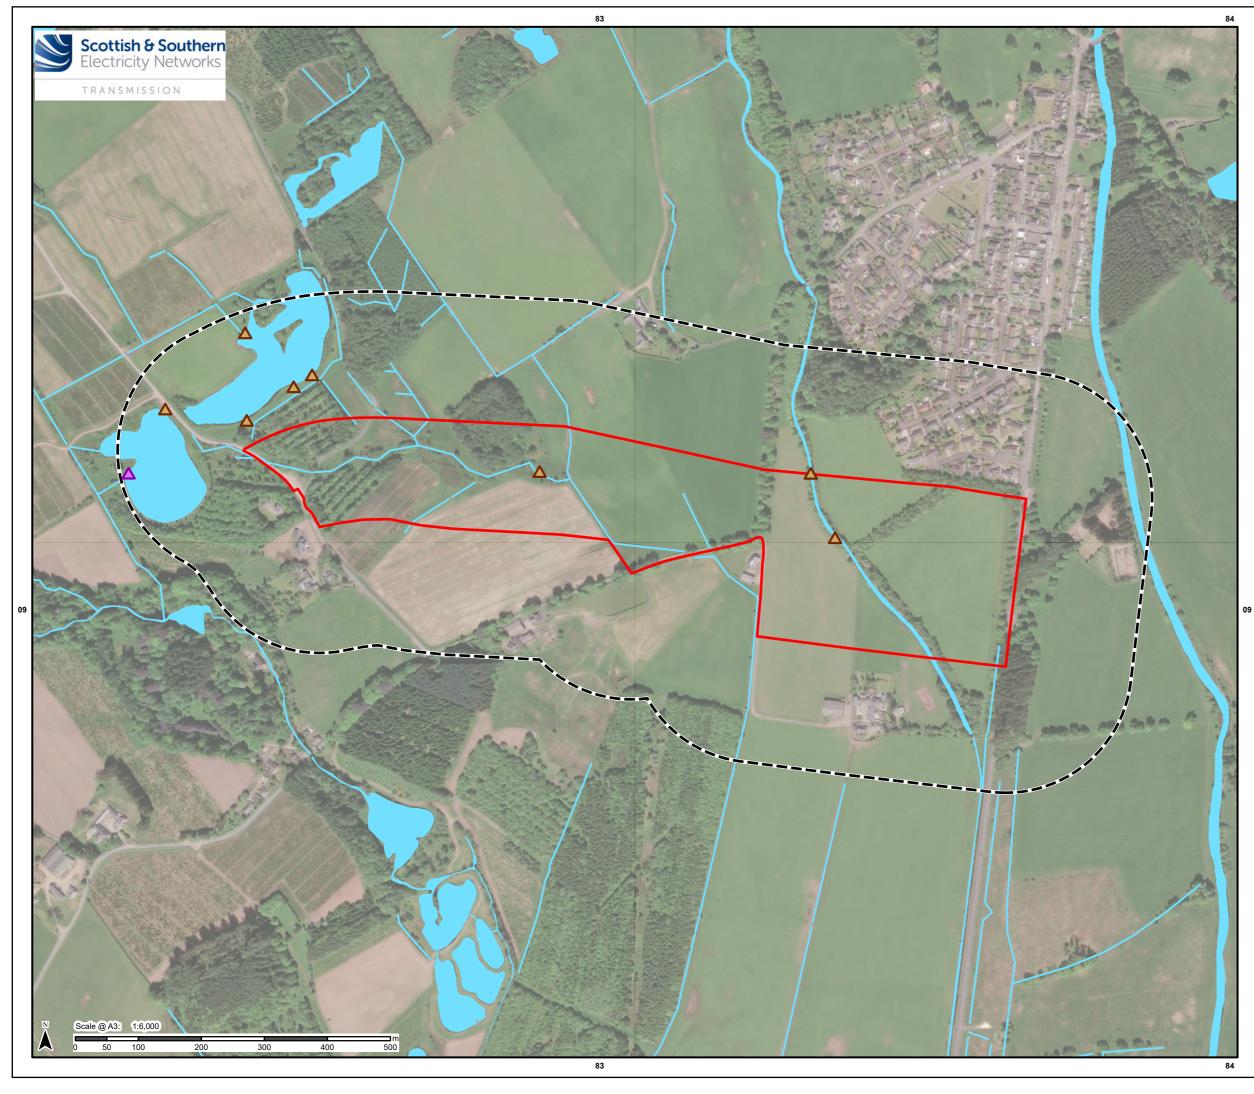

## Legend

Proposed Development Site

200m Study Area

Surface Water

Otter

Feeding remains

▲ Spraint

| Langside                                                                                                                         | Coire<br>Odhar                                    | A                                                           | A823 C                             |
|----------------------------------------------------------------------------------------------------------------------------------|---------------------------------------------------|-------------------------------------------------------------|------------------------------------|
| Glenlichorn<br>Cromiet                                                                                                           | Garric<br>Str Knaik                               | . <b>F</b> Ø                                                | RTLET<br>of Orchil Gleneag         |
| Siymaback                                                                                                                        | Braco Castle                                      | ROMAN                                                       | AST                                |
| Bullie Burn                                                                                                                      | Braco                                             | ALL                                                         | A N Bao                            |
| Muckle Bum                                                                                                                       |                                                   | reenloaning                                                 | Braes of<br>Ogilvie                |
| Kinbuck                                                                                                                          | Balhaldie Servi                                   | ces T                                                       | 543                                |
| Ashfield                                                                                                                         | Balhaldie                                         |                                                             | Core                               |
| Contains public sector infor<br>Reproduced by permission o<br>database right 2025 all right<br>SSEN Transmission take<br>versior | f Ordnance Survey on b<br>ts reserved. Ordnance S | ehalf of HMSO. Cr<br>Jurvey Licence nun<br>the release or a | own copyright and nber 0100022432. |
| Project No: LT0005                                                                                                               | 520                                               |                                                             |                                    |
| Project: Cambu                                                                                                                   | shinnie 400 kV                                    | Substatior                                                  | n Haul Track                       |
| Title:<br>Mammal Survey Re                                                                                                       | esults                                            |                                                             |                                    |
| ······································                                                                                           |                                                   |                                                             |                                    |
|                                                                                                                                  |                                                   |                                                             |                                    |
| Drawn by: JBARF                                                                                                                  | ۲                                                 | Date                                                        | e: 09/07/2025                      |
| Drawing: Figure                                                                                                                  | 5-5                                               |                                                             |                                    |