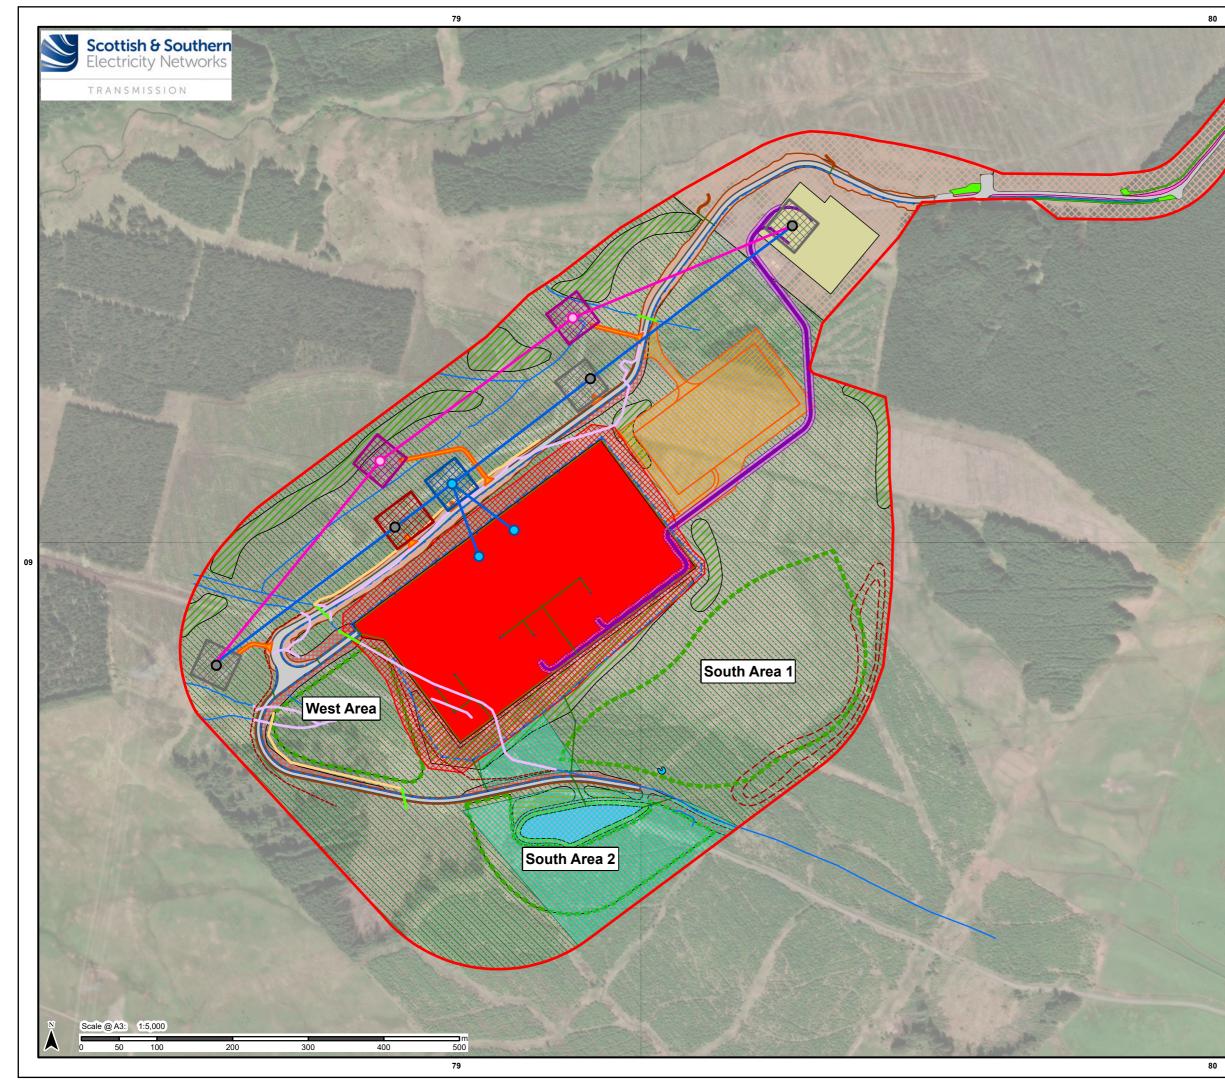

|               |    | Leger                                                                                                                                                                                                                                                       | nd                                                  |          |                                                            |
|---------------|----|-------------------------------------------------------------------------------------------------------------------------------------------------------------------------------------------------------------------------------------------------------------|-----------------------------------------------------|----------|------------------------------------------------------------|
|               |    |                                                                                                                                                                                                                                                             | Proposed Development                                | Drainage | Layout                                                     |
| 13            |    |                                                                                                                                                                                                                                                             | Site<br>Proposed Substation                         |          | Cut off Drain                                              |
| /             |    |                                                                                                                                                                                                                                                             | Exisiting Substation                                |          | Diverted Watercourse                                       |
|               |    |                                                                                                                                                                                                                                                             | Track Extension and Track                           |          | Existing Ditch                                             |
|               |    |                                                                                                                                                                                                                                                             | Upgrades between Braco<br>West substation and       |          | Existing Ditch Removed                                     |
| $\otimes$     |    |                                                                                                                                                                                                                                                             | around the proposed<br>Cambushinnie substation      |          | Filter Drain                                               |
| 1             |    |                                                                                                                                                                                                                                                             | Track Extension and Track<br>Upgrades between Braco |          | New Cut off Ditch                                          |
|               |    |                                                                                                                                                                                                                                                             | West substation and<br>around the proposed          |          | Proposed culvert                                           |
|               |    |                                                                                                                                                                                                                                                             | Cambushinnie substation -<br>Earthworks             |          | Surface Water Manhole                                      |
|               |    | —                                                                                                                                                                                                                                                           | Underground Cable Route                             |          | Surface Water Pipe                                         |
| Sell.         |    |                                                                                                                                                                                                                                                             | Clearance for New<br>Substation                     |          | Swale                                                      |
|               |    |                                                                                                                                                                                                                                                             | Clearance for Drainage<br>and SUDs Pond             | Landscap | e Habitat Management Plan                                  |
|               |    |                                                                                                                                                                                                                                                             | Site Accomodation Area                              |          | Proposed Earth Mounding<br>to Support Peatland             |
|               |    |                                                                                                                                                                                                                                                             | ccess Track Upgrades –<br>d Braco West Substation   |          | Restoration<br>Proposed Peatland                           |
|               |    |                                                                                                                                                                                                                                                             | Existing Road                                       |          | Restoration Area                                           |
|               |    |                                                                                                                                                                                                                                                             | New Ditch Extents                                   |          | Compensatory Open Water<br>Habitat                         |
|               |    |                                                                                                                                                                                                                                                             | Proposed Track Widening<br>Extents                  |          | SUDs Basin                                                 |
| 100           |    |                                                                                                                                                                                                                                                             | Temporary Working Areas                             | ****     | Existing Vegetation to be<br>Retained and/or<br>Reinstated |
|               |    |                                                                                                                                                                                                                                                             | Clearance for Underground<br>Cabling                |          | Proposed Peatland<br>Seeding                               |
| Contra Contra |    | OHL Layo                                                                                                                                                                                                                                                    |                                                     |          | Proposed Peatland<br>Seeding with Dwarf Shrub              |
|               |    | 0                                                                                                                                                                                                                                                           | Existing OHL Structure                              |          | Planting<br>Proposed Wet Meadow                            |
|               |    | 0                                                                                                                                                                                                                                                           | Temporary OHL Structure                             |          | Seeding<br>Proposed Wet Woodland /                         |
|               |    | 0                                                                                                                                                                                                                                                           | Permanent OHL Structure                             |          | Scrub Planting<br>Proposed Woodland                        |
| 9             |    | —                                                                                                                                                                                                                                                           | Temporary OHL Section<br>Spans                      |          | Planting                                                   |
|               |    | —                                                                                                                                                                                                                                                           | Permanent OHL Section<br>Spans                      |          |                                                            |
|               | 09 | ${\times}{\times}{\times}{\times}$                                                                                                                                                                                                                          | Temporary Tower<br>Construction Area                |          |                                                            |
|               |    |                                                                                                                                                                                                                                                             | Permanent Tower<br>Construction Area                |          |                                                            |
|               |    |                                                                                                                                                                                                                                                             | Tower Removal Working<br>Area                       |          |                                                            |
| 1             |    |                                                                                                                                                                                                                                                             | Existing Tower Working<br>Area                      |          |                                                            |
|               |    |                                                                                                                                                                                                                                                             | OHL Access Track                                    |          |                                                            |
|               |    | - Turn                                                                                                                                                                                                                                                      |                                                     |          |                                                            |
|               |    | Eun                                                                                                                                                                                                                                                         | Glenlichorr                                         | 1 Alle   | Garrick 7                                                  |
|               |    | 10)                                                                                                                                                                                                                                                         | Cromiet                                             | 10       | Knaik                                                      |
|               |    | 10                                                                                                                                                                                                                                                          | Siymaback                                           |          | Braco                                                      |
|               |    | 11                                                                                                                                                                                                                                                          |                                                     |          | Braco                                                      |
|               |    |                                                                                                                                                                                                                                                             | Billing                                             | 5        | JO A                                                       |
|               |    |                                                                                                                                                                                                                                                             |                                                     |          | H with                                                     |
|               |    |                                                                                                                                                                                                                                                             | Muckle Burn                                         | 33       | Gree                                                       |
|               |    | 36                                                                                                                                                                                                                                                          |                                                     | Alla     | B                                                          |
| 128           |    | - Juno                                                                                                                                                                                                                                                      |                                                     | S        | CAN D                                                      |
|               |    |                                                                                                                                                                                                                                                             | public sector information licensed                  |          |                                                            |
|               |    | Reproduced by permission of Ordnance Survey on behalf of HMSO. Crown copyright and<br>database right 2025 all rights reserved. Ordnance Survey Licence number 0100022432.<br>SSEN Transmission take no responsibility for the release or accuracy of latest |                                                     |          |                                                            |
| a             |    | version Basemaps from Ordnance Survey Aerial: Maxar, Microsoft Project No: LT000520                                                                                                                                                                         |                                                     |          |                                                            |
|               |    | Project: Cambushinnie 400kV Substation                                                                                                                                                                                                                      |                                                     |          |                                                            |
|               |    | Title:                                                                                                                                                                                                                                                      |                                                     |          |                                                            |
| 1             |    | Scheme                                                                                                                                                                                                                                                      | e Layout Plan                                       |          |                                                            |
| -             |    |                                                                                                                                                                                                                                                             |                                                     |          |                                                            |
|               |    |                                                                                                                                                                                                                                                             |                                                     |          |                                                            |
|               |    | Drawn b                                                                                                                                                                                                                                                     | oy: JBARR                                           |          | Date: 26/02/2025                                           |
|               |    | Drawing                                                                                                                                                                                                                                                     | g: Figure 2                                         |          |                                                            |