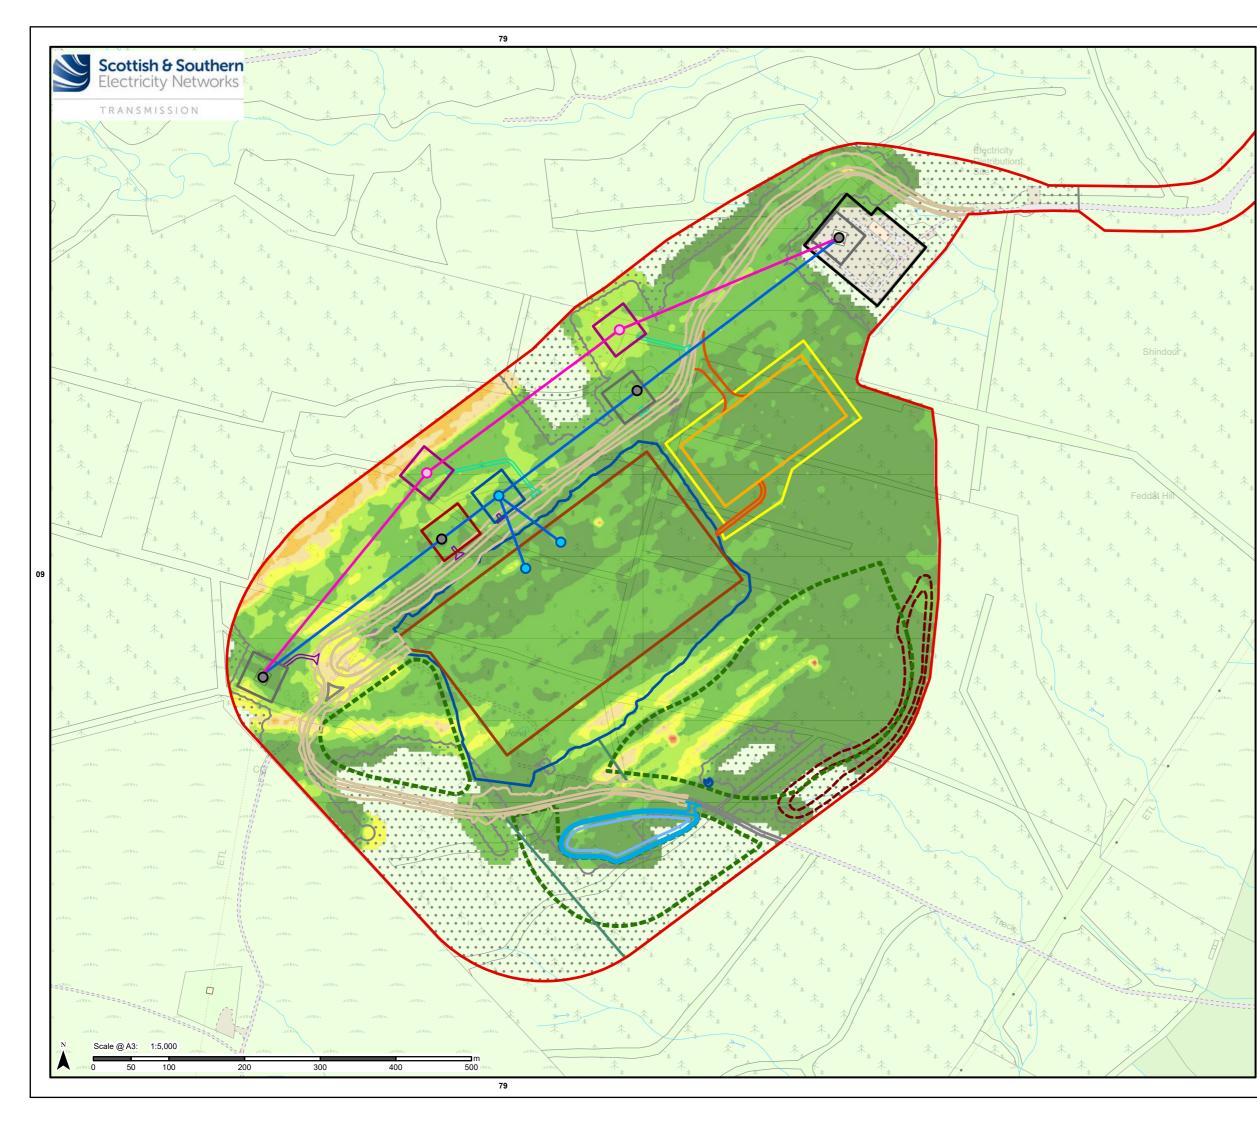

|     |    | Lege                                                                                                                                                                                                                                                             | nd                                                                    |             |                                       |
|-----|----|------------------------------------------------------------------------------------------------------------------------------------------------------------------------------------------------------------------------------------------------------------------|-----------------------------------------------------------------------|-------------|---------------------------------------|
|     |    |                                                                                                                                                                                                                                                                  | Contours (2m Intervals)                                               |             | Surface Water Manhole                 |
|     |    |                                                                                                                                                                                                                                                                  | Proposed Development<br>Site                                          |             | Surface Water Pipe                    |
| 1   |    |                                                                                                                                                                                                                                                                  | Existing Substation                                                   |             | Swale                                 |
|     |    | Substatio                                                                                                                                                                                                                                                        | n Layout                                                              | OHL Layo    | but                                   |
|     |    |                                                                                                                                                                                                                                                                  | Substation Platform                                                   | 0           | Existing OHL Structure                |
|     |    |                                                                                                                                                                                                                                                                  | Track Extension and Track<br>Upgrades between Braco                   | 0           | Temporary OHL Structure               |
| /   |    |                                                                                                                                                                                                                                                                  | West substation and<br>around the proposed<br>Cambushinnie substation | 0           | Permanent OHL Structure               |
|     |    |                                                                                                                                                                                                                                                                  | Track Extension and Track                                             | —           | Temporary OHL Section<br>Spans        |
|     |    |                                                                                                                                                                                                                                                                  | Upgrades between Braco<br>West substation and<br>around the proposed  |             | Permanent OHL Section<br>Spans        |
|     |    |                                                                                                                                                                                                                                                                  | Cambushinnie substation -<br>Earthworks                               | $\times$    | Temporary Tower<br>Construction Area  |
| 1   |    |                                                                                                                                                                                                                                                                  | SUDs Basin                                                            |             | Permanent Tower<br>Construction Area  |
| /   |    |                                                                                                                                                                                                                                                                  | SUDs Basin Access Track                                               |             | Tower Removal Working                 |
|     |    |                                                                                                                                                                                                                                                                  | Construction Compound<br>Area                                         |             | Area<br>Existing Tower Working        |
| /   |    |                                                                                                                                                                                                                                                                  | Temporary Construction                                                |             | Area                                  |
|     |    | \$88888                                                                                                                                                                                                                                                          | Compound Access<br>Earthworks for                                     |             | Permanent Access Route                |
|     |    |                                                                                                                                                                                                                                                                  | Construction Compound<br>Earthworks for Proposed                      | LHMP_pl     | Temporary Access Route                |
| /   |    |                                                                                                                                                                                                                                                                  | Substation Platform<br>Clearance for Drainage                         |             | Proposed Earth Mounding               |
| /   |    |                                                                                                                                                                                                                                                                  | and SUDs Pond                                                         |             | to Support Peatland<br>Restoration    |
| 1   |    |                                                                                                                                                                                                                                                                  | ccess Track Upgrades –<br>d Braco West Substation                     |             | Proposed Peatland<br>Restoration Area |
| /,  |    |                                                                                                                                                                                                                                                                  | Existing Road                                                         |             | Compensatory Open Water<br>Habitat    |
|     |    |                                                                                                                                                                                                                                                                  | Proposed Track Widening<br>Extents                                    |             |                                       |
| / , |    |                                                                                                                                                                                                                                                                  | Access Track New Ditch<br>Extents                                     |             |                                       |
|     |    |                                                                                                                                                                                                                                                                  | Access Track Temporary<br>Working Area                                |             |                                       |
| 1   |    | Drainage                                                                                                                                                                                                                                                         | •                                                                     |             |                                       |
| /   |    |                                                                                                                                                                                                                                                                  | Cut off Drain                                                         |             |                                       |
| /   | 09 |                                                                                                                                                                                                                                                                  | Diverted Watercourse                                                  |             |                                       |
| E   |    |                                                                                                                                                                                                                                                                  | Existing Ditch Removed                                                |             |                                       |
| 21  |    |                                                                                                                                                                                                                                                                  | Filter Drain                                                          |             |                                       |
| 08  |    |                                                                                                                                                                                                                                                                  | New Cut off Ditch                                                     |             |                                       |
|     |    |                                                                                                                                                                                                                                                                  | Proposed culvert                                                      |             |                                       |
| 5   |    | NOTE:<br>Contour                                                                                                                                                                                                                                                 | data derived from OS Te                                               | rrain 5 da  | taset                                 |
| -   |    | Eun                                                                                                                                                                                                                                                              | Glenlichor                                                            |             |                                       |
| 1   |    | 101                                                                                                                                                                                                                                                              | Cromiet                                                               | Pile        | Garrick 7                             |
| /   |    | > <                                                                                                                                                                                                                                                              | Slymaback                                                             |             | Braco II                              |
| /   |    | A                                                                                                                                                                                                                                                                | Siyillaback                                                           | 5           | Castle                                |
| -   |    | oft                                                                                                                                                                                                                                                              | Bulli                                                                 | 3           | Braco                                 |
| 1   |    | L                                                                                                                                                                                                                                                                | 2                                                                     | /-          | - ALA                                 |
| -   |    |                                                                                                                                                                                                                                                                  | Muckle Burn                                                           |             | Gree                                  |
|     |    | 52                                                                                                                                                                                                                                                               | AC DUM                                                                | 2803/       | Wat A                                 |
| 1   |    | ZE                                                                                                                                                                                                                                                               |                                                                       | Alla        | R                                     |
| ~   |    | Contains                                                                                                                                                                                                                                                         | Finbuck                                                               | under the O | pen Government Licence v3.0           |
|     |    | Contains public sector information licensed under the Open Government Licence v3.0.<br>Reproduced by permission of Ordnance Survey on behalf of HMSO. Crown copyright and<br>database right 2025 all rights reserved. Ordnance Survey Licence number 0100022432. |                                                                       |             |                                       |
| /   |    |                                                                                                                                                                                                                                                                  | ansmission take no responsibi<br>on Basemaps from Ordnance S          |             |                                       |
|     |    | -                                                                                                                                                                                                                                                                | No: LT000520                                                          |             | hototion                              |
| 0   |    | Project: Cambushinnie 400kV Substation                                                                                                                                                                                                                           |                                                                       |             |                                       |
|     |    | Title:<br>Topogra                                                                                                                                                                                                                                                | aphic Map                                                             |             |                                       |
|     |    |                                                                                                                                                                                                                                                                  | · ··- ···                                                             |             |                                       |
| -   |    |                                                                                                                                                                                                                                                                  |                                                                       |             |                                       |
| 70  |    | Drawn I                                                                                                                                                                                                                                                          | by: JBARR                                                             |             | Date: 28/05/2025                      |
|     |    | Drawing                                                                                                                                                                                                                                                          | g: Figure 2b                                                          |             |                                       |