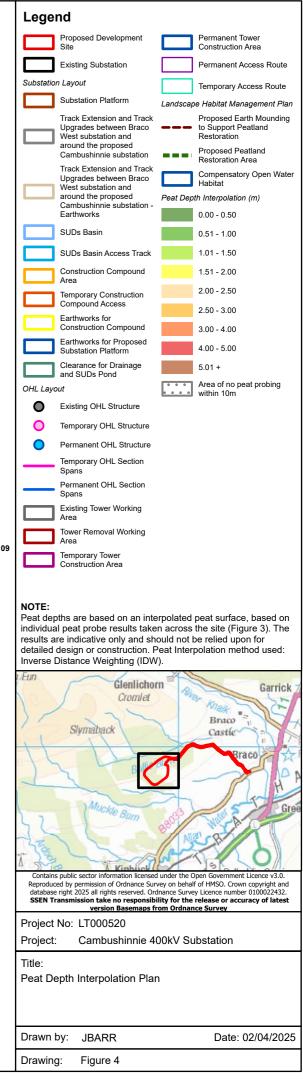

|     |    | Lege                                                                                                                                                                                                                                                             | nd                                                                    |             |                                       |
|-----|----|------------------------------------------------------------------------------------------------------------------------------------------------------------------------------------------------------------------------------------------------------------------|-----------------------------------------------------------------------|-------------|---------------------------------------|
|     |    |                                                                                                                                                                                                                                                                  | Contours (2m Intervals)                                               |             | Surface Water Manhole                 |
|     |    |                                                                                                                                                                                                                                                                  | Proposed Development<br>Site                                          |             | Surface Water Pipe                    |
| 1   |    |                                                                                                                                                                                                                                                                  | Existing Substation                                                   |             | Swale                                 |
|     |    | Substatio                                                                                                                                                                                                                                                        | n Layout                                                              | OHL Layo    | but                                   |
|     |    |                                                                                                                                                                                                                                                                  | Substation Platform                                                   | 0           | Existing OHL Structure                |
|     |    |                                                                                                                                                                                                                                                                  | Track Extension and Track<br>Upgrades between Braco                   | 0           | Temporary OHL Structure               |
| /   |    |                                                                                                                                                                                                                                                                  | West substation and<br>around the proposed<br>Cambushinnie substation | 0           | Permanent OHL Structure               |
|     |    |                                                                                                                                                                                                                                                                  | Track Extension and Track                                             | —           | Temporary OHL Section<br>Spans        |
|     |    |                                                                                                                                                                                                                                                                  | Upgrades between Braco<br>West substation and<br>around the proposed  |             | Permanent OHL Section<br>Spans        |
|     |    |                                                                                                                                                                                                                                                                  | Cambushinnie substation -<br>Earthworks                               | $\times$    | Temporary Tower<br>Construction Area  |
| 1   |    |                                                                                                                                                                                                                                                                  | SUDs Basin                                                            |             | Permanent Tower<br>Construction Area  |
| /   |    |                                                                                                                                                                                                                                                                  | SUDs Basin Access Track                                               |             | Tower Removal Working                 |
|     |    |                                                                                                                                                                                                                                                                  | Construction Compound<br>Area                                         |             | Area<br>Existing Tower Working        |
| /   |    |                                                                                                                                                                                                                                                                  | Temporary Construction                                                |             | Area                                  |
|     |    | \$88888                                                                                                                                                                                                                                                          | Compound Access<br>Earthworks for                                     |             | Permanent Access Route                |
|     |    |                                                                                                                                                                                                                                                                  | Construction Compound<br>Earthworks for Proposed                      | LHMP_pl     | Temporary Access Route                |
| /   |    |                                                                                                                                                                                                                                                                  | Substation Platform<br>Clearance for Drainage                         |             | Proposed Earth Mounding               |
| /   |    |                                                                                                                                                                                                                                                                  | and SUDs Pond                                                         |             | to Support Peatland<br>Restoration    |
| 1   |    |                                                                                                                                                                                                                                                                  | ccess Track Upgrades –<br>d Braco West Substation                     |             | Proposed Peatland<br>Restoration Area |
| /,  |    |                                                                                                                                                                                                                                                                  | Existing Road                                                         |             | Compensatory Open Water<br>Habitat    |
|     |    |                                                                                                                                                                                                                                                                  | Proposed Track Widening<br>Extents                                    |             |                                       |
| / , |    |                                                                                                                                                                                                                                                                  | Access Track New Ditch<br>Extents                                     |             |                                       |
|     |    |                                                                                                                                                                                                                                                                  | Access Track Temporary<br>Working Area                                |             |                                       |
| 1   |    | Drainage                                                                                                                                                                                                                                                         | •                                                                     |             |                                       |
| /   |    |                                                                                                                                                                                                                                                                  | Cut off Drain                                                         |             |                                       |
| /   | 09 |                                                                                                                                                                                                                                                                  | Diverted Watercourse                                                  |             |                                       |
| E   |    |                                                                                                                                                                                                                                                                  | Existing Ditch Removed                                                |             |                                       |
| 21  |    |                                                                                                                                                                                                                                                                  | Filter Drain                                                          |             |                                       |
| 08  |    |                                                                                                                                                                                                                                                                  | New Cut off Ditch                                                     |             |                                       |
|     |    |                                                                                                                                                                                                                                                                  | Proposed culvert                                                      |             |                                       |
| 5   |    | NOTE:<br>Contour                                                                                                                                                                                                                                                 | data derived from OS Te                                               | rrain 5 da  | taset                                 |
| -   |    | Eun                                                                                                                                                                                                                                                              | Glenlichor                                                            |             |                                       |
| 1   |    | 101                                                                                                                                                                                                                                                              | Cromiet                                                               | Pile        | Garrick 7                             |
| /   |    | > <                                                                                                                                                                                                                                                              | Slymaback                                                             |             | Braco II                              |
| /   |    | A                                                                                                                                                                                                                                                                | Siyillaback                                                           | 5           | Castle                                |
| -   |    | oft                                                                                                                                                                                                                                                              | Bulli                                                                 | 3           | Braco                                 |
| 1   |    | L                                                                                                                                                                                                                                                                | 2                                                                     | /-          | - ALA                                 |
| -   |    |                                                                                                                                                                                                                                                                  | Muckle Burn                                                           |             | Gree                                  |
|     |    | 52                                                                                                                                                                                                                                                               | AC DUM                                                                | 2803/       | Wat A                                 |
| 1   |    | ZE                                                                                                                                                                                                                                                               |                                                                       | Alla        | R                                     |
| ~   |    | Contains                                                                                                                                                                                                                                                         | Finbuck                                                               | under the O | pen Government Licence v3.0           |
|     |    | Contains public sector information licensed under the Open Government Licence v3.0.<br>Reproduced by permission of Ordnance Survey on behalf of HMSO. Crown copyright and<br>database right 2025 all rights reserved. Ordnance Survey Licence number 0100022432. |                                                                       |             |                                       |
| /   |    |                                                                                                                                                                                                                                                                  | ansmission take no responsibi<br>on Basemaps from Ordnance S          |             |                                       |
|     |    | -                                                                                                                                                                                                                                                                | No: LT000520                                                          |             | hototion                              |
| 0   |    | Project: Cambushinnie 400kV Substation                                                                                                                                                                                                                           |                                                                       |             |                                       |
|     |    | Title:<br>Topogra                                                                                                                                                                                                                                                | aphic Map                                                             |             |                                       |
|     |    |                                                                                                                                                                                                                                                                  | · ··- ···                                                             |             |                                       |
| -   |    |                                                                                                                                                                                                                                                                  |                                                                       |             |                                       |
| 70  |    | Drawn I                                                                                                                                                                                                                                                          | by: JBARR                                                             |             | Date: 28/05/2025                      |
|     |    | Drawing                                                                                                                                                                                                                                                          | g: Figure 2b                                                          |             |                                       |