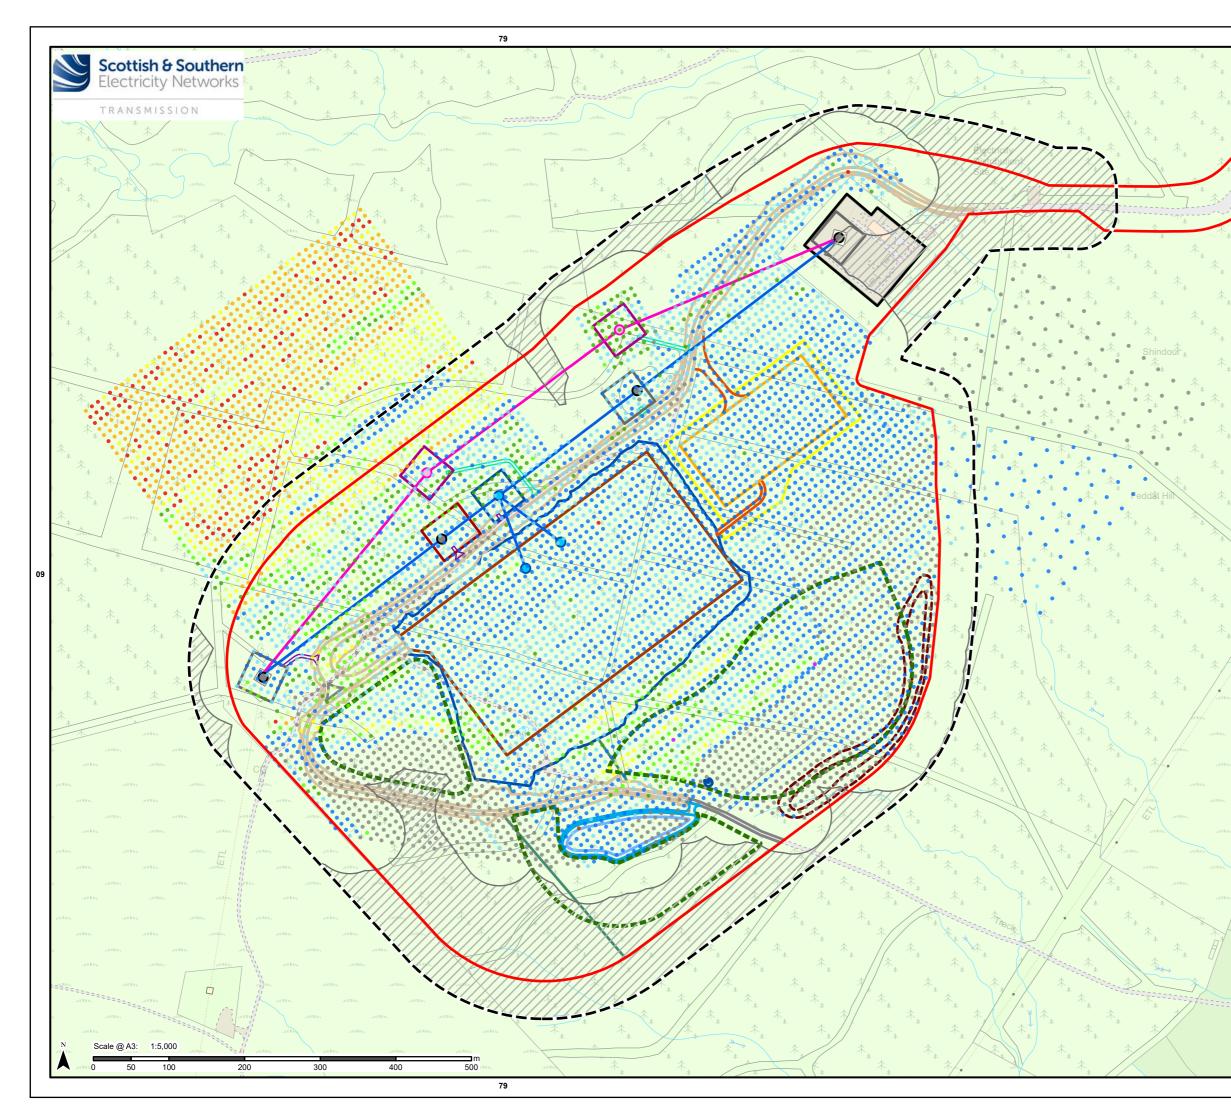

|     |    | Lege                                                                                                                                                                                                                                                             | nd                                                                    |             |                                       |
|-----|----|------------------------------------------------------------------------------------------------------------------------------------------------------------------------------------------------------------------------------------------------------------------|-----------------------------------------------------------------------|-------------|---------------------------------------|
|     |    |                                                                                                                                                                                                                                                                  | Contours (2m Intervals)                                               |             | Surface Water Manhole                 |
|     |    |                                                                                                                                                                                                                                                                  | Proposed Development<br>Site                                          |             | Surface Water Pipe                    |
| 1   |    |                                                                                                                                                                                                                                                                  | Existing Substation                                                   |             | Swale                                 |
|     |    | Substatio                                                                                                                                                                                                                                                        | n Layout                                                              | OHL Layo    | but                                   |
|     |    |                                                                                                                                                                                                                                                                  | Substation Platform                                                   | 0           | Existing OHL Structure                |
|     |    |                                                                                                                                                                                                                                                                  | Track Extension and Track<br>Upgrades between Braco                   | 0           | Temporary OHL Structure               |
| /   |    |                                                                                                                                                                                                                                                                  | West substation and<br>around the proposed<br>Cambushinnie substation | 0           | Permanent OHL Structure               |
|     |    |                                                                                                                                                                                                                                                                  | Track Extension and Track                                             | —           | Temporary OHL Section<br>Spans        |
|     |    |                                                                                                                                                                                                                                                                  | Upgrades between Braco<br>West substation and<br>around the proposed  |             | Permanent OHL Section<br>Spans        |
|     |    |                                                                                                                                                                                                                                                                  | Cambushinnie substation -<br>Earthworks                               | $\times$    | Temporary Tower<br>Construction Area  |
| 1   |    |                                                                                                                                                                                                                                                                  | SUDs Basin                                                            |             | Permanent Tower<br>Construction Area  |
| /   |    |                                                                                                                                                                                                                                                                  | SUDs Basin Access Track                                               |             | Tower Removal Working                 |
|     |    |                                                                                                                                                                                                                                                                  | Construction Compound<br>Area                                         |             | Area<br>Existing Tower Working        |
| /   |    |                                                                                                                                                                                                                                                                  | Temporary Construction                                                |             | Area                                  |
|     |    | \$88888                                                                                                                                                                                                                                                          | Compound Access<br>Earthworks for                                     |             | Permanent Access Route                |
|     |    |                                                                                                                                                                                                                                                                  | Construction Compound<br>Earthworks for Proposed                      | LHMP_pl     | Temporary Access Route                |
| /   |    |                                                                                                                                                                                                                                                                  | Substation Platform<br>Clearance for Drainage                         |             | Proposed Earth Mounding               |
| /   |    |                                                                                                                                                                                                                                                                  | and SUDs Pond                                                         |             | to Support Peatland<br>Restoration    |
| 1   |    |                                                                                                                                                                                                                                                                  | ccess Track Upgrades –<br>d Braco West Substation                     |             | Proposed Peatland<br>Restoration Area |
| /,  |    |                                                                                                                                                                                                                                                                  | Existing Road                                                         |             | Compensatory Open Water<br>Habitat    |
|     |    |                                                                                                                                                                                                                                                                  | Proposed Track Widening<br>Extents                                    |             |                                       |
| / , |    |                                                                                                                                                                                                                                                                  | Access Track New Ditch<br>Extents                                     |             |                                       |
|     |    |                                                                                                                                                                                                                                                                  | Access Track Temporary<br>Working Area                                |             |                                       |
| 1   |    | Drainage                                                                                                                                                                                                                                                         | •                                                                     |             |                                       |
| /   |    |                                                                                                                                                                                                                                                                  | Cut off Drain                                                         |             |                                       |
| /   | 09 |                                                                                                                                                                                                                                                                  | Diverted Watercourse                                                  |             |                                       |
| E   |    |                                                                                                                                                                                                                                                                  | Existing Ditch Removed                                                |             |                                       |
| 21  |    |                                                                                                                                                                                                                                                                  | Filter Drain                                                          |             |                                       |
| 08  |    |                                                                                                                                                                                                                                                                  | New Cut off Ditch                                                     |             |                                       |
|     |    |                                                                                                                                                                                                                                                                  | Proposed culvert                                                      |             |                                       |
| 5   |    | NOTE:<br>Contour                                                                                                                                                                                                                                                 | data derived from OS Te                                               | rrain 5 da  | taset                                 |
| -   |    | Eun                                                                                                                                                                                                                                                              | Glenlichor                                                            |             |                                       |
| 1   |    | 101                                                                                                                                                                                                                                                              | Cromiet                                                               | Pile        | Garrick 7                             |
| /   |    | > <                                                                                                                                                                                                                                                              | Slymaback                                                             |             | Braco II                              |
| /   |    | A                                                                                                                                                                                                                                                                | Siyillaback                                                           | 5           | Castle                                |
| -   |    | oft                                                                                                                                                                                                                                                              | Bulli                                                                 | 3           | Braco                                 |
| 1   |    | L                                                                                                                                                                                                                                                                | 2                                                                     | /-          | - ALA                                 |
| -   |    |                                                                                                                                                                                                                                                                  | Muckle Burn                                                           |             | Gree                                  |
|     |    | 52                                                                                                                                                                                                                                                               | AC DUM                                                                | 2803/       | Wat A                                 |
| 1   |    | ZE                                                                                                                                                                                                                                                               |                                                                       | Alla        | R                                     |
| ~   |    | Contains                                                                                                                                                                                                                                                         | Finbuck                                                               | under the O | pen Government Licence v3.0           |
|     |    | Contains public sector information licensed under the Open Government Licence v3.0.<br>Reproduced by permission of Ordnance Survey on behalf of HMSO. Crown copyright and<br>database right 2025 all rights reserved. Ordnance Survey Licence number 0100022432. |                                                                       |             |                                       |
| /   |    |                                                                                                                                                                                                                                                                  | ansmission take no responsibi<br>on Basemaps from Ordnance S          |             |                                       |
|     |    | -                                                                                                                                                                                                                                                                | No: LT000520                                                          |             | hototion                              |
| 0   |    | Project: Cambushinnie 400kV Substation                                                                                                                                                                                                                           |                                                                       |             |                                       |
|     |    | Title:<br>Topogra                                                                                                                                                                                                                                                | aphic Map                                                             |             |                                       |
|     |    |                                                                                                                                                                                                                                                                  | · ··- ···                                                             |             |                                       |
| -   |    |                                                                                                                                                                                                                                                                  |                                                                       |             |                                       |
| 70  |    | Drawn I                                                                                                                                                                                                                                                          | by: JBARR                                                             |             | Date: 28/05/2025                      |
|     |    | Drawing                                                                                                                                                                                                                                                          | g: Figure 2b                                                          |             |                                       |