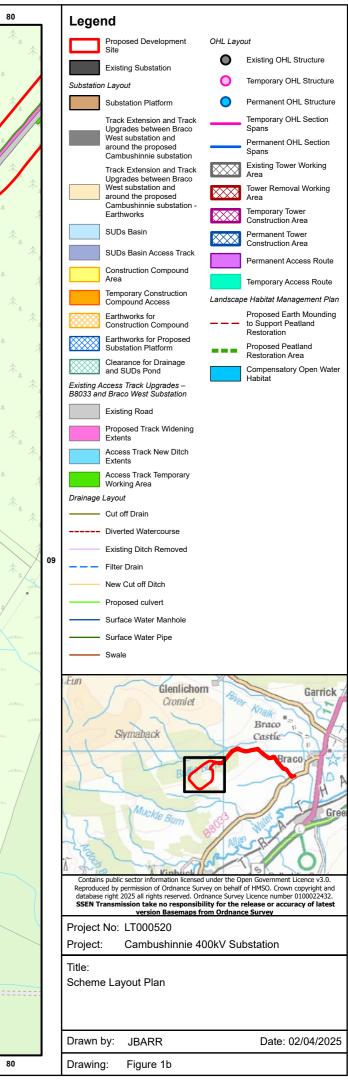

|     |    | Lege                                                                                                                                                                                                                                                             | nd                                                                    |             |                                       |
|-----|----|------------------------------------------------------------------------------------------------------------------------------------------------------------------------------------------------------------------------------------------------------------------|-----------------------------------------------------------------------|-------------|---------------------------------------|
|     |    |                                                                                                                                                                                                                                                                  | Contours (2m Intervals)                                               |             | Surface Water Manhole                 |
|     |    |                                                                                                                                                                                                                                                                  | Proposed Development<br>Site                                          |             | Surface Water Pipe                    |
| 1   |    |                                                                                                                                                                                                                                                                  | Existing Substation                                                   |             | Swale                                 |
|     |    | Substatio                                                                                                                                                                                                                                                        | n Layout                                                              | OHL Layo    | but                                   |
|     |    |                                                                                                                                                                                                                                                                  | Substation Platform                                                   | 0           | Existing OHL Structure                |
|     |    |                                                                                                                                                                                                                                                                  | Track Extension and Track<br>Upgrades between Braco                   | 0           | Temporary OHL Structure               |
| /   |    |                                                                                                                                                                                                                                                                  | West substation and<br>around the proposed<br>Cambushinnie substation | 0           | Permanent OHL Structure               |
|     |    |                                                                                                                                                                                                                                                                  | Track Extension and Track                                             | —           | Temporary OHL Section<br>Spans        |
|     |    |                                                                                                                                                                                                                                                                  | Upgrades between Braco<br>West substation and<br>around the proposed  |             | Permanent OHL Section<br>Spans        |
|     |    |                                                                                                                                                                                                                                                                  | Cambushinnie substation -<br>Earthworks                               | $\times$    | Temporary Tower<br>Construction Area  |
| 1   |    |                                                                                                                                                                                                                                                                  | SUDs Basin                                                            |             | Permanent Tower<br>Construction Area  |
| /   |    |                                                                                                                                                                                                                                                                  | SUDs Basin Access Track                                               |             | Tower Removal Working                 |
|     |    |                                                                                                                                                                                                                                                                  | Construction Compound<br>Area                                         |             | Area<br>Existing Tower Working        |
| /   |    |                                                                                                                                                                                                                                                                  | Temporary Construction                                                |             | Area                                  |
|     |    | \$88888                                                                                                                                                                                                                                                          | Compound Access<br>Earthworks for                                     |             | Permanent Access Route                |
|     |    |                                                                                                                                                                                                                                                                  | Construction Compound<br>Earthworks for Proposed                      | LHMP_pl     | Temporary Access Route                |
| /   |    |                                                                                                                                                                                                                                                                  | Substation Platform<br>Clearance for Drainage                         |             | Proposed Earth Mounding               |
| /   |    |                                                                                                                                                                                                                                                                  | and SUDs Pond                                                         |             | to Support Peatland<br>Restoration    |
| 1   |    |                                                                                                                                                                                                                                                                  | ccess Track Upgrades –<br>d Braco West Substation                     |             | Proposed Peatland<br>Restoration Area |
| /,  |    |                                                                                                                                                                                                                                                                  | Existing Road                                                         |             | Compensatory Open Water<br>Habitat    |
|     |    |                                                                                                                                                                                                                                                                  | Proposed Track Widening<br>Extents                                    |             |                                       |
| / , |    |                                                                                                                                                                                                                                                                  | Access Track New Ditch<br>Extents                                     |             |                                       |
|     |    |                                                                                                                                                                                                                                                                  | Access Track Temporary<br>Working Area                                |             |                                       |
| 1   |    | Drainage                                                                                                                                                                                                                                                         | •                                                                     |             |                                       |
| /   |    |                                                                                                                                                                                                                                                                  | Cut off Drain                                                         |             |                                       |
| /   | 09 |                                                                                                                                                                                                                                                                  | Diverted Watercourse                                                  |             |                                       |
| E   |    |                                                                                                                                                                                                                                                                  | Existing Ditch Removed                                                |             |                                       |
| 21  |    |                                                                                                                                                                                                                                                                  | Filter Drain                                                          |             |                                       |
| 08  |    |                                                                                                                                                                                                                                                                  | New Cut off Ditch                                                     |             |                                       |
|     |    |                                                                                                                                                                                                                                                                  | Proposed culvert                                                      |             |                                       |
| 5   |    | NOTE:<br>Contour                                                                                                                                                                                                                                                 | data derived from OS Te                                               | rrain 5 da  | taset                                 |
| -   |    | Eun                                                                                                                                                                                                                                                              | Glenlichor                                                            |             |                                       |
| 1   |    | 101                                                                                                                                                                                                                                                              | Cromiet                                                               | Pile        | Garrick 7                             |
| /   |    | > <                                                                                                                                                                                                                                                              | Slymaback                                                             |             | Braco II                              |
| /   |    | A                                                                                                                                                                                                                                                                | Siyillaback                                                           | 5           | Castle                                |
| -   |    | oft                                                                                                                                                                                                                                                              | Bulli                                                                 | 3           | Braco                                 |
| 1   |    | L                                                                                                                                                                                                                                                                | 2                                                                     | /-          | - ALA                                 |
| -   |    |                                                                                                                                                                                                                                                                  | Muckle Burn                                                           |             | Gree                                  |
|     |    | 52                                                                                                                                                                                                                                                               | AC DUM                                                                | 2803/       | Wat A                                 |
| 1   |    | ZE                                                                                                                                                                                                                                                               |                                                                       | Alla        | R                                     |
| ~   |    | Contains                                                                                                                                                                                                                                                         | Finbuck                                                               | under the O | pen Government Licence v3.0           |
|     |    | Contains public sector information licensed under the Open Government Licence v3.0.<br>Reproduced by permission of Ordnance Survey on behalf of HMSO. Crown copyright and<br>database right 2025 all rights reserved. Ordnance Survey Licence number 0100022432. |                                                                       |             |                                       |
| /   |    |                                                                                                                                                                                                                                                                  | ansmission take no responsibi<br>on Basemaps from Ordnance S          |             |                                       |
|     |    | -                                                                                                                                                                                                                                                                | No: LT000520                                                          |             | hototion                              |
| 0   |    | Project: Cambushinnie 400kV Substation                                                                                                                                                                                                                           |                                                                       |             |                                       |
|     |    | Title:<br>Topogra                                                                                                                                                                                                                                                | aphic Map                                                             |             |                                       |
|     |    |                                                                                                                                                                                                                                                                  | · ··- ···                                                             |             |                                       |
| -   |    |                                                                                                                                                                                                                                                                  |                                                                       |             |                                       |
| 70  |    | Drawn I                                                                                                                                                                                                                                                          | by: JBARR                                                             |             | Date: 28/05/2025                      |
|     |    | Drawing                                                                                                                                                                                                                                                          | g: Figure 2b                                                          |             |                                       |