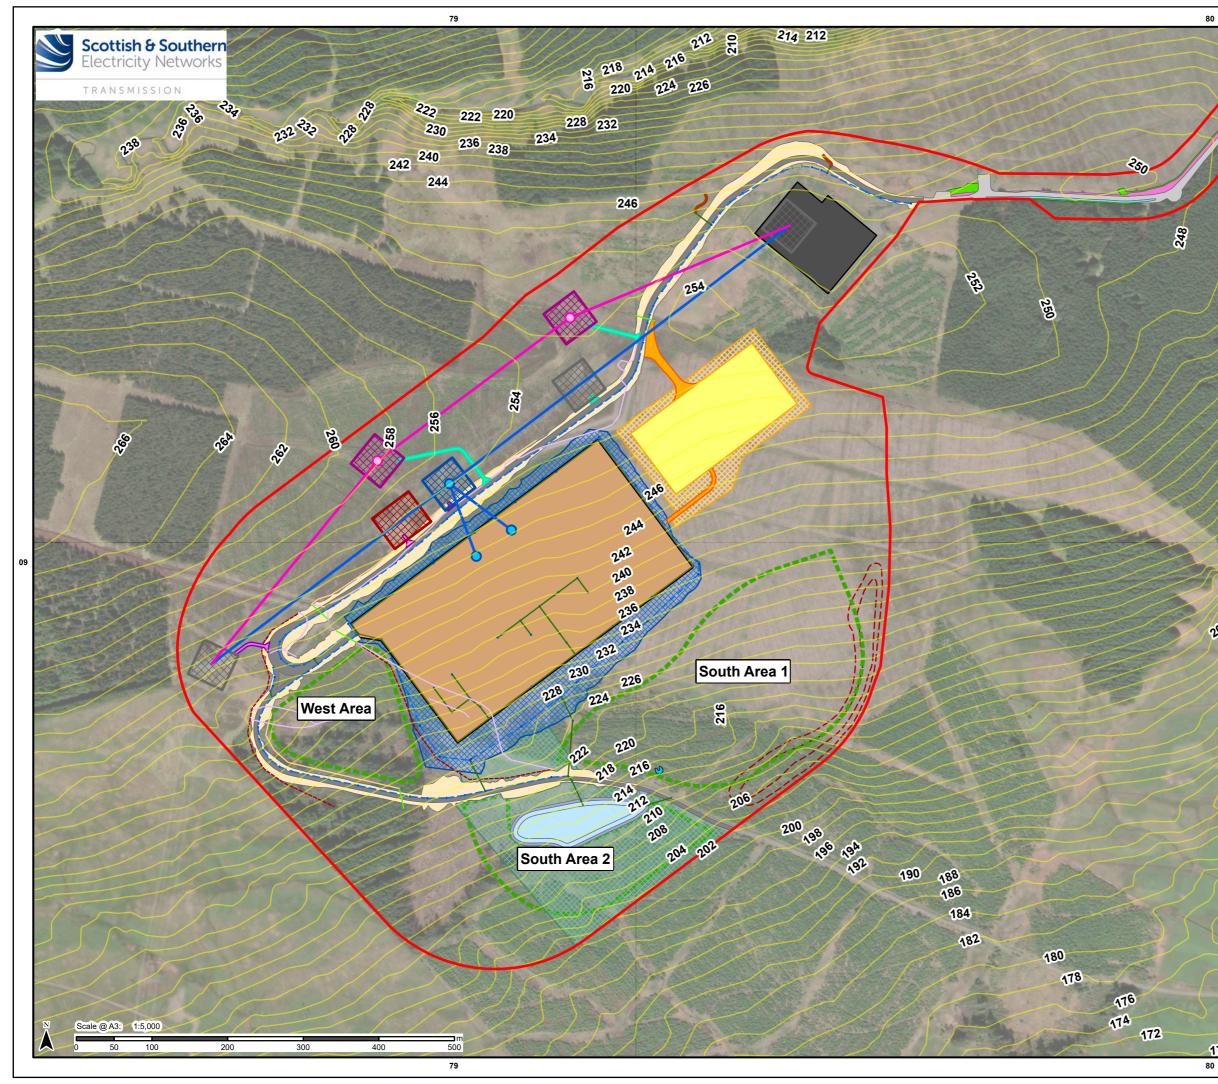

|     |    | Lege                                                                                                                                                                                                                                                             | nd                                                                    |             |                                       |
|-----|----|------------------------------------------------------------------------------------------------------------------------------------------------------------------------------------------------------------------------------------------------------------------|-----------------------------------------------------------------------|-------------|---------------------------------------|
|     |    |                                                                                                                                                                                                                                                                  | Contours (2m Intervals)                                               |             | Surface Water Manhole                 |
|     |    |                                                                                                                                                                                                                                                                  | Proposed Development<br>Site                                          |             | Surface Water Pipe                    |
| 1   |    |                                                                                                                                                                                                                                                                  | Existing Substation                                                   |             | Swale                                 |
|     |    | Substatio                                                                                                                                                                                                                                                        | n Layout                                                              | OHL Layo    | but                                   |
|     |    |                                                                                                                                                                                                                                                                  | Substation Platform                                                   | 0           | Existing OHL Structure                |
|     |    |                                                                                                                                                                                                                                                                  | Track Extension and Track<br>Upgrades between Braco                   | 0           | Temporary OHL Structure               |
| /   |    |                                                                                                                                                                                                                                                                  | West substation and<br>around the proposed<br>Cambushinnie substation | 0           | Permanent OHL Structure               |
|     |    |                                                                                                                                                                                                                                                                  | Track Extension and Track                                             | —           | Temporary OHL Section<br>Spans        |
|     |    |                                                                                                                                                                                                                                                                  | Upgrades between Braco<br>West substation and<br>around the proposed  |             | Permanent OHL Section<br>Spans        |
|     |    |                                                                                                                                                                                                                                                                  | Cambushinnie substation -<br>Earthworks                               | $\times$    | Temporary Tower<br>Construction Area  |
| 1   |    |                                                                                                                                                                                                                                                                  | SUDs Basin                                                            |             | Permanent Tower<br>Construction Area  |
| /   |    |                                                                                                                                                                                                                                                                  | SUDs Basin Access Track                                               |             | Tower Removal Working                 |
|     |    |                                                                                                                                                                                                                                                                  | Construction Compound<br>Area                                         |             | Area<br>Existing Tower Working        |
| /   |    |                                                                                                                                                                                                                                                                  | Temporary Construction                                                |             | Area                                  |
|     |    | \$88888                                                                                                                                                                                                                                                          | Compound Access<br>Earthworks for                                     |             | Permanent Access Route                |
|     |    |                                                                                                                                                                                                                                                                  | Construction Compound<br>Earthworks for Proposed                      | LHMP_pl     | Temporary Access Route                |
| /   |    |                                                                                                                                                                                                                                                                  | Substation Platform<br>Clearance for Drainage                         |             | Proposed Earth Mounding               |
| /   |    |                                                                                                                                                                                                                                                                  | and SUDs Pond                                                         |             | to Support Peatland<br>Restoration    |
| 1   |    |                                                                                                                                                                                                                                                                  | ccess Track Upgrades –<br>d Braco West Substation                     |             | Proposed Peatland<br>Restoration Area |
| /,  |    |                                                                                                                                                                                                                                                                  | Existing Road                                                         |             | Compensatory Open Water<br>Habitat    |
|     |    |                                                                                                                                                                                                                                                                  | Proposed Track Widening<br>Extents                                    |             |                                       |
| / , |    |                                                                                                                                                                                                                                                                  | Access Track New Ditch<br>Extents                                     |             |                                       |
|     |    |                                                                                                                                                                                                                                                                  | Access Track Temporary<br>Working Area                                |             |                                       |
| 1   |    | Drainage                                                                                                                                                                                                                                                         | •                                                                     |             |                                       |
| /   |    |                                                                                                                                                                                                                                                                  | Cut off Drain                                                         |             |                                       |
| /   | 09 |                                                                                                                                                                                                                                                                  | Diverted Watercourse                                                  |             |                                       |
| E   |    |                                                                                                                                                                                                                                                                  | Existing Ditch Removed                                                |             |                                       |
| 21  |    |                                                                                                                                                                                                                                                                  | Filter Drain                                                          |             |                                       |
| 08  |    |                                                                                                                                                                                                                                                                  | New Cut off Ditch                                                     |             |                                       |
|     |    |                                                                                                                                                                                                                                                                  | Proposed culvert                                                      |             |                                       |
| 5   |    | NOTE:<br>Contour                                                                                                                                                                                                                                                 | data derived from OS Te                                               | rrain 5 da  | taset                                 |
| -   |    | Eun                                                                                                                                                                                                                                                              | Glenlichor                                                            |             |                                       |
| 1   |    | 101                                                                                                                                                                                                                                                              | Cromiet                                                               | Pile        | Garrick 7                             |
| /   |    | > <                                                                                                                                                                                                                                                              | Slymaback                                                             |             | Braco II                              |
| /   |    | A                                                                                                                                                                                                                                                                | Siyillaback                                                           | 5           | Castle                                |
| -   |    | oft                                                                                                                                                                                                                                                              | Bulli                                                                 | 3           | Braco                                 |
| 1   |    | L                                                                                                                                                                                                                                                                | 2                                                                     | /-          | - ALA                                 |
| -   |    |                                                                                                                                                                                                                                                                  | Muckle Burn                                                           |             | Gree                                  |
|     |    | 52                                                                                                                                                                                                                                                               | AC DUM                                                                | 2803/       | Wat A                                 |
| 1   |    | ZE                                                                                                                                                                                                                                                               |                                                                       | Alla        | R                                     |
| ~   |    | Contains                                                                                                                                                                                                                                                         | Finbuck                                                               | under the O | pen Government Licence v3.0           |
|     |    | Contains public sector information licensed under the Open Government Licence v3.0.<br>Reproduced by permission of Ordnance Survey on behalf of HMSO. Crown copyright and<br>database right 2025 all rights reserved. Ordnance Survey Licence number 0100022432. |                                                                       |             |                                       |
| /   |    |                                                                                                                                                                                                                                                                  | ansmission take no responsibi<br>on Basemaps from Ordnance S          |             |                                       |
|     |    | -                                                                                                                                                                                                                                                                | No: LT000520                                                          |             | hototion                              |
| 0   |    | Project: Cambushinnie 400kV Substation                                                                                                                                                                                                                           |                                                                       |             |                                       |
|     |    | Title:<br>Topogra                                                                                                                                                                                                                                                | aphic Map                                                             |             |                                       |
|     |    |                                                                                                                                                                                                                                                                  | · ··- ···                                                             |             |                                       |
| -   |    |                                                                                                                                                                                                                                                                  |                                                                       |             |                                       |
| 70  |    | Drawn I                                                                                                                                                                                                                                                          | by: JBARR                                                             |             | Date: 28/05/2025                      |
|     |    | Drawing                                                                                                                                                                                                                                                          | g: Figure 2b                                                          |             |                                       |