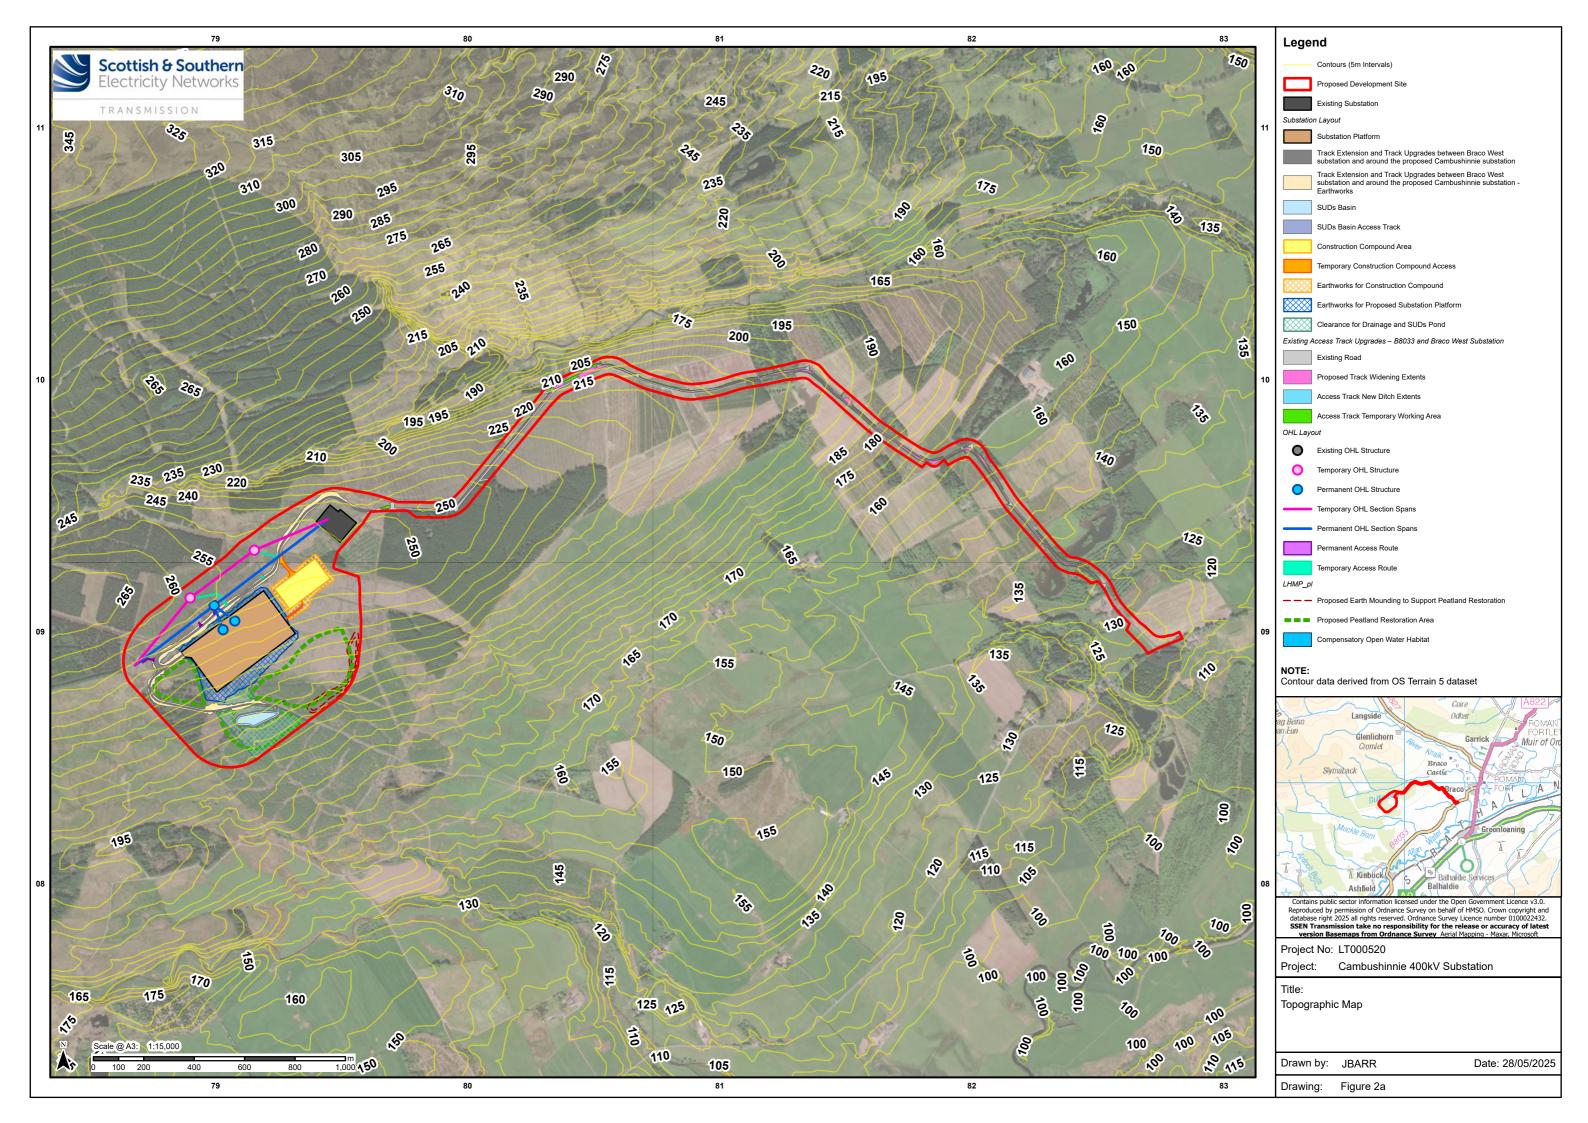

|     |    | Lege                                                                                                                                                                                                                                                             | nd                                                                    |             |                                       |
|-----|----|------------------------------------------------------------------------------------------------------------------------------------------------------------------------------------------------------------------------------------------------------------------|-----------------------------------------------------------------------|-------------|---------------------------------------|
|     |    |                                                                                                                                                                                                                                                                  | Contours (2m Intervals)                                               |             | Surface Water Manhole                 |
|     |    |                                                                                                                                                                                                                                                                  | Proposed Development<br>Site                                          |             | Surface Water Pipe                    |
| 1   |    |                                                                                                                                                                                                                                                                  | Existing Substation                                                   |             | Swale                                 |
|     |    | Substatio                                                                                                                                                                                                                                                        | n Layout                                                              | OHL Layo    | but                                   |
|     |    |                                                                                                                                                                                                                                                                  | Substation Platform                                                   | 0           | Existing OHL Structure                |
|     |    |                                                                                                                                                                                                                                                                  | Track Extension and Track<br>Upgrades between Braco                   | 0           | Temporary OHL Structure               |
| /   |    |                                                                                                                                                                                                                                                                  | West substation and<br>around the proposed<br>Cambushinnie substation | 0           | Permanent OHL Structure               |
|     |    |                                                                                                                                                                                                                                                                  | Track Extension and Track                                             | —           | Temporary OHL Section<br>Spans        |
|     |    |                                                                                                                                                                                                                                                                  | Upgrades between Braco<br>West substation and<br>around the proposed  |             | Permanent OHL Section<br>Spans        |
|     |    |                                                                                                                                                                                                                                                                  | Cambushinnie substation -<br>Earthworks                               | $\times$    | Temporary Tower<br>Construction Area  |
| 1   |    |                                                                                                                                                                                                                                                                  | SUDs Basin                                                            |             | Permanent Tower<br>Construction Area  |
| /   |    |                                                                                                                                                                                                                                                                  | SUDs Basin Access Track                                               |             | Tower Removal Working                 |
|     |    |                                                                                                                                                                                                                                                                  | Construction Compound<br>Area                                         |             | Area<br>Existing Tower Working        |
| /   |    |                                                                                                                                                                                                                                                                  | Temporary Construction                                                |             | Area                                  |
|     |    | \$88888                                                                                                                                                                                                                                                          | Compound Access<br>Earthworks for                                     |             | Permanent Access Route                |
|     |    |                                                                                                                                                                                                                                                                  | Construction Compound<br>Earthworks for Proposed                      | LHMP_pl     | Temporary Access Route                |
| /   |    |                                                                                                                                                                                                                                                                  | Substation Platform<br>Clearance for Drainage                         |             | Proposed Earth Mounding               |
| /   |    |                                                                                                                                                                                                                                                                  | and SUDs Pond                                                         |             | to Support Peatland<br>Restoration    |
| 1   |    |                                                                                                                                                                                                                                                                  | ccess Track Upgrades –<br>d Braco West Substation                     |             | Proposed Peatland<br>Restoration Area |
| /,  |    |                                                                                                                                                                                                                                                                  | Existing Road                                                         |             | Compensatory Open Water<br>Habitat    |
|     |    |                                                                                                                                                                                                                                                                  | Proposed Track Widening<br>Extents                                    |             |                                       |
| / , |    |                                                                                                                                                                                                                                                                  | Access Track New Ditch<br>Extents                                     |             |                                       |
|     |    |                                                                                                                                                                                                                                                                  | Access Track Temporary<br>Working Area                                |             |                                       |
| 1   |    | Drainage                                                                                                                                                                                                                                                         | •                                                                     |             |                                       |
| /   |    |                                                                                                                                                                                                                                                                  | Cut off Drain                                                         |             |                                       |
| /   | 09 |                                                                                                                                                                                                                                                                  | Diverted Watercourse                                                  |             |                                       |
| E   |    |                                                                                                                                                                                                                                                                  | Existing Ditch Removed                                                |             |                                       |
| 21  |    |                                                                                                                                                                                                                                                                  | Filter Drain                                                          |             |                                       |
| 08  |    |                                                                                                                                                                                                                                                                  | New Cut off Ditch                                                     |             |                                       |
|     |    |                                                                                                                                                                                                                                                                  | Proposed culvert                                                      |             |                                       |
| 5   |    | NOTE:<br>Contour                                                                                                                                                                                                                                                 | data derived from OS Te                                               | rrain 5 da  | taset                                 |
| -   |    | Eun                                                                                                                                                                                                                                                              | Glenlichor                                                            |             |                                       |
| 1   |    | 101                                                                                                                                                                                                                                                              | Cromiet                                                               | Pile        | Garrick 7                             |
| /   |    | > <                                                                                                                                                                                                                                                              | Slymaback                                                             |             | Braco II                              |
| /   |    | A                                                                                                                                                                                                                                                                | Siyillaback                                                           | 5           | Castle                                |
| -   |    | oft                                                                                                                                                                                                                                                              | Bulli                                                                 | 3           | Braco                                 |
| 1   |    | L                                                                                                                                                                                                                                                                | 2                                                                     | /-          | - ALA                                 |
| -   |    |                                                                                                                                                                                                                                                                  | Muckle Burn                                                           |             | Gree                                  |
|     |    | 52                                                                                                                                                                                                                                                               | AC DUM                                                                | 2803/       | Wat A                                 |
| 1   |    | ZE                                                                                                                                                                                                                                                               |                                                                       | Alla        | R                                     |
| ~   |    | Contains                                                                                                                                                                                                                                                         | Finbuck                                                               | under the O | pen Government Licence v3.0           |
|     |    | Contains public sector information licensed under the Open Government Licence v3.0.<br>Reproduced by permission of Ordnance Survey on behalf of HMSO. Crown copyright and<br>database right 2025 all rights reserved. Ordnance Survey Licence number 0100022432. |                                                                       |             |                                       |
| /   |    |                                                                                                                                                                                                                                                                  | ansmission take no responsibi<br>on Basemaps from Ordnance S          |             |                                       |
|     |    | -                                                                                                                                                                                                                                                                | No: LT000520                                                          |             | hototion                              |
| 0   |    | Project: Cambushinnie 400kV Substation                                                                                                                                                                                                                           |                                                                       |             |                                       |
|     |    | Title:<br>Topogra                                                                                                                                                                                                                                                | aphic Map                                                             |             |                                       |
|     |    |                                                                                                                                                                                                                                                                  | · ··- ···                                                             |             |                                       |
| -   |    |                                                                                                                                                                                                                                                                  |                                                                       |             |                                       |
| 70  |    | Drawn I                                                                                                                                                                                                                                                          | by: JBARR                                                             |             | Date: 28/05/2025                      |
|     |    | Drawing                                                                                                                                                                                                                                                          | g: Figure 2b                                                          |             |                                       |