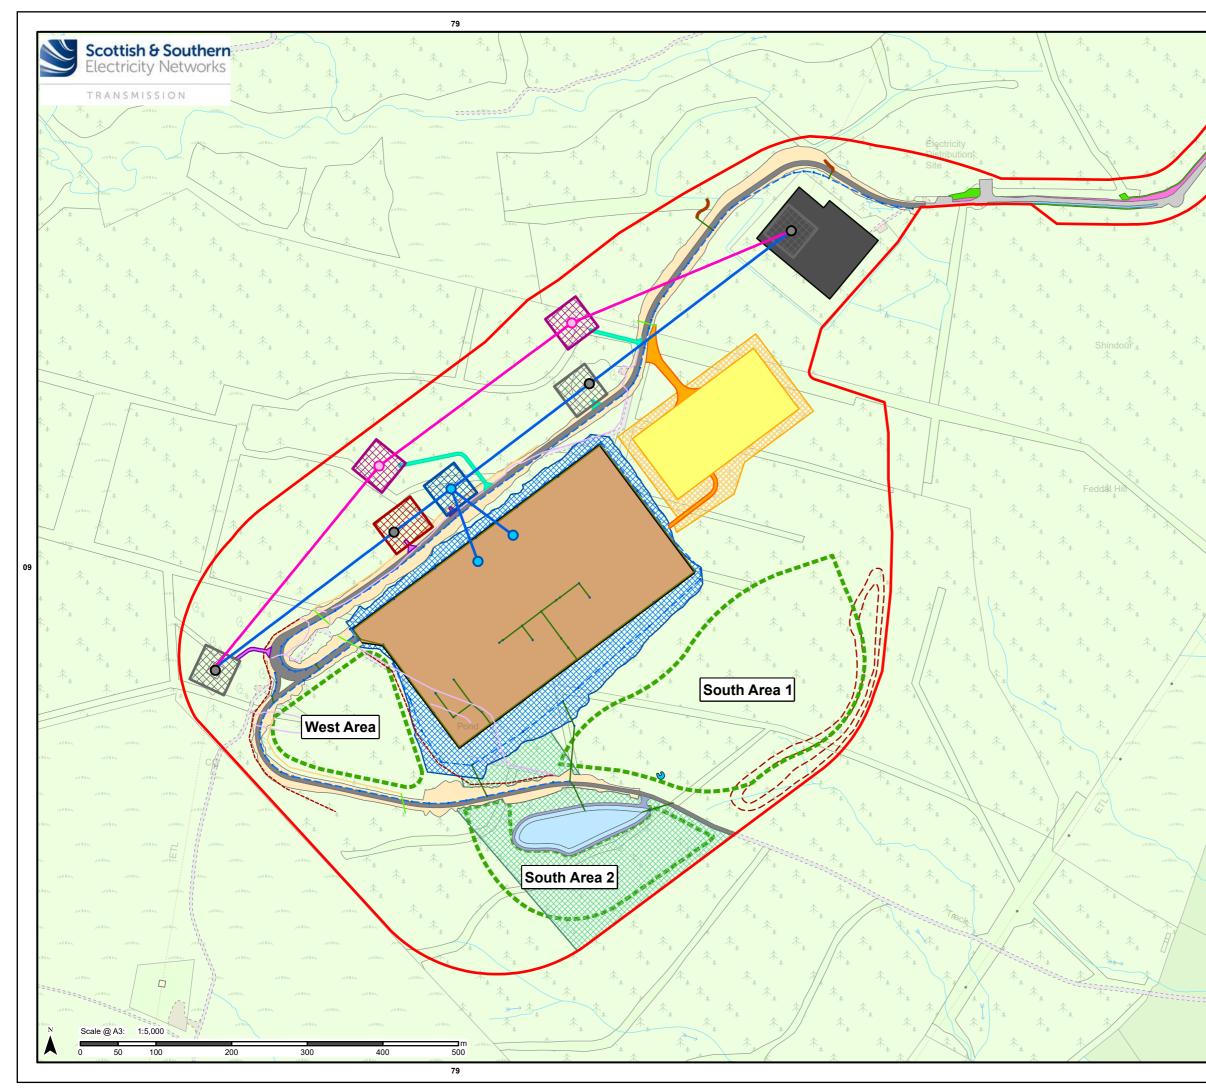

|     |    | Lege                                                                                                                                                                                                                                                             | nd                                                                    |             |                                       |
|-----|----|------------------------------------------------------------------------------------------------------------------------------------------------------------------------------------------------------------------------------------------------------------------|-----------------------------------------------------------------------|-------------|---------------------------------------|
|     |    |                                                                                                                                                                                                                                                                  | Contours (2m Intervals)                                               |             | Surface Water Manhole                 |
|     |    |                                                                                                                                                                                                                                                                  | Proposed Development<br>Site                                          |             | Surface Water Pipe                    |
| 1   |    |                                                                                                                                                                                                                                                                  | Existing Substation                                                   |             | Swale                                 |
|     |    | Substatio                                                                                                                                                                                                                                                        | n Layout                                                              | OHL Layo    | but                                   |
|     |    |                                                                                                                                                                                                                                                                  | Substation Platform                                                   | 0           | Existing OHL Structure                |
|     |    |                                                                                                                                                                                                                                                                  | Track Extension and Track<br>Upgrades between Braco                   | 0           | Temporary OHL Structure               |
| /   |    |                                                                                                                                                                                                                                                                  | West substation and<br>around the proposed<br>Cambushinnie substation | 0           | Permanent OHL Structure               |
|     |    |                                                                                                                                                                                                                                                                  | Track Extension and Track                                             | —           | Temporary OHL Section<br>Spans        |
|     |    |                                                                                                                                                                                                                                                                  | Upgrades between Braco<br>West substation and<br>around the proposed  |             | Permanent OHL Section<br>Spans        |
|     |    |                                                                                                                                                                                                                                                                  | Cambushinnie substation -<br>Earthworks                               | $\times$    | Temporary Tower<br>Construction Area  |
| 1   |    |                                                                                                                                                                                                                                                                  | SUDs Basin                                                            |             | Permanent Tower<br>Construction Area  |
| /   |    |                                                                                                                                                                                                                                                                  | SUDs Basin Access Track                                               |             | Tower Removal Working                 |
|     |    |                                                                                                                                                                                                                                                                  | Construction Compound<br>Area                                         |             | Area<br>Existing Tower Working        |
| /   |    |                                                                                                                                                                                                                                                                  | Temporary Construction                                                |             | Area                                  |
|     |    | \$88888                                                                                                                                                                                                                                                          | Compound Access<br>Earthworks for                                     |             | Permanent Access Route                |
|     |    |                                                                                                                                                                                                                                                                  | Construction Compound<br>Earthworks for Proposed                      | LHMP_pl     | Temporary Access Route                |
| /   |    |                                                                                                                                                                                                                                                                  | Substation Platform<br>Clearance for Drainage                         |             | Proposed Earth Mounding               |
| /   |    |                                                                                                                                                                                                                                                                  | and SUDs Pond                                                         |             | to Support Peatland<br>Restoration    |
| 1   |    |                                                                                                                                                                                                                                                                  | ccess Track Upgrades –<br>d Braco West Substation                     |             | Proposed Peatland<br>Restoration Area |
| /,  |    |                                                                                                                                                                                                                                                                  | Existing Road                                                         |             | Compensatory Open Water<br>Habitat    |
|     |    |                                                                                                                                                                                                                                                                  | Proposed Track Widening<br>Extents                                    |             |                                       |
| / , |    |                                                                                                                                                                                                                                                                  | Access Track New Ditch<br>Extents                                     |             |                                       |
|     |    |                                                                                                                                                                                                                                                                  | Access Track Temporary<br>Working Area                                |             |                                       |
| 1   |    | Drainage                                                                                                                                                                                                                                                         | •                                                                     |             |                                       |
| /   |    |                                                                                                                                                                                                                                                                  | Cut off Drain                                                         |             |                                       |
| /   | 09 |                                                                                                                                                                                                                                                                  | Diverted Watercourse                                                  |             |                                       |
| E   |    |                                                                                                                                                                                                                                                                  | Existing Ditch Removed                                                |             |                                       |
| 21  |    |                                                                                                                                                                                                                                                                  | Filter Drain                                                          |             |                                       |
| 08  |    |                                                                                                                                                                                                                                                                  | New Cut off Ditch                                                     |             |                                       |
|     |    |                                                                                                                                                                                                                                                                  | Proposed culvert                                                      |             |                                       |
| 5   |    | NOTE:<br>Contour                                                                                                                                                                                                                                                 | data derived from OS Te                                               | rrain 5 da  | taset                                 |
| -   |    | Eun                                                                                                                                                                                                                                                              | Glenlichor                                                            |             |                                       |
| 1   |    | 101                                                                                                                                                                                                                                                              | Cromiet                                                               | Pile        | Garrick 7                             |
| /   |    | > <                                                                                                                                                                                                                                                              | Slymaback                                                             |             | Braco II                              |
| /   |    | A                                                                                                                                                                                                                                                                | Siyillaback                                                           | 5           | Castle                                |
| -   |    | oft                                                                                                                                                                                                                                                              | Bulli                                                                 | 3           | Braco                                 |
| 1   |    | L                                                                                                                                                                                                                                                                | 2                                                                     | /-          | - ALA                                 |
| -   |    |                                                                                                                                                                                                                                                                  | Muckle Burn                                                           |             | Gree                                  |
|     |    | 52                                                                                                                                                                                                                                                               | AC DUM                                                                | 2803/       | Wat A                                 |
| 1   |    | ZE                                                                                                                                                                                                                                                               |                                                                       | Alla        | R                                     |
| ~   |    | Contains                                                                                                                                                                                                                                                         | Finbuck                                                               | under the O | pen Government Licence v3.0           |
|     |    | Contains public sector information licensed under the Open Government Licence v3.0.<br>Reproduced by permission of Ordnance Survey on behalf of HMSO. Crown copyright and<br>database right 2025 all rights reserved. Ordnance Survey Licence number 0100022432. |                                                                       |             |                                       |
| /   |    |                                                                                                                                                                                                                                                                  | ansmission take no responsibi<br>on Basemaps from Ordnance S          |             |                                       |
|     |    | -                                                                                                                                                                                                                                                                | No: LT000520                                                          |             | hototion                              |
| 0   |    | Project: Cambushinnie 400kV Substation                                                                                                                                                                                                                           |                                                                       |             |                                       |
|     |    | Title:<br>Topogra                                                                                                                                                                                                                                                | aphic Map                                                             |             |                                       |
|     |    |                                                                                                                                                                                                                                                                  | · ··- ···                                                             |             |                                       |
| -   |    |                                                                                                                                                                                                                                                                  |                                                                       |             |                                       |
| 70  |    | Drawn I                                                                                                                                                                                                                                                          | by: JBARR                                                             |             | Date: 28/05/2025                      |
|     |    | Drawing                                                                                                                                                                                                                                                          | g: Figure 2b                                                          |             |                                       |