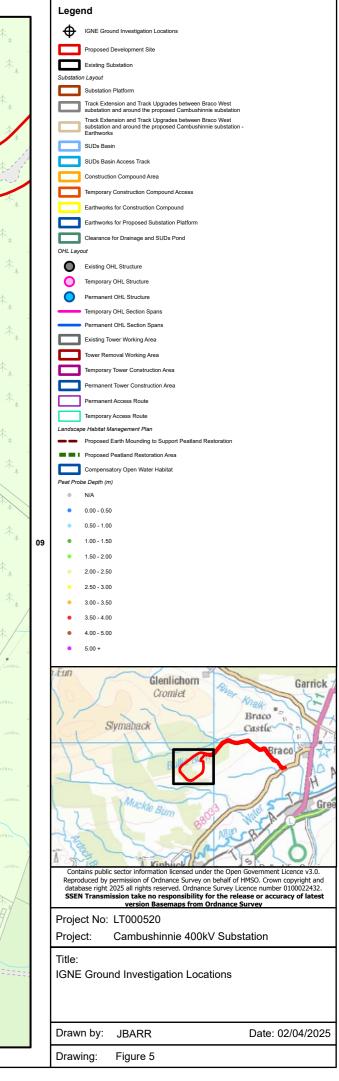

|     |    | Lege                                                                                                                                                                                                                                                             | nd                                                                    |             |                                       |
|-----|----|------------------------------------------------------------------------------------------------------------------------------------------------------------------------------------------------------------------------------------------------------------------|-----------------------------------------------------------------------|-------------|---------------------------------------|
|     |    |                                                                                                                                                                                                                                                                  | Contours (2m Intervals)                                               |             | Surface Water Manhole                 |
|     |    |                                                                                                                                                                                                                                                                  | Proposed Development<br>Site                                          |             | Surface Water Pipe                    |
| 1   |    |                                                                                                                                                                                                                                                                  | Existing Substation                                                   |             | Swale                                 |
|     |    | Substatio                                                                                                                                                                                                                                                        | n Layout                                                              | OHL Layo    | but                                   |
|     |    |                                                                                                                                                                                                                                                                  | Substation Platform                                                   | 0           | Existing OHL Structure                |
|     |    |                                                                                                                                                                                                                                                                  | Track Extension and Track<br>Upgrades between Braco                   | 0           | Temporary OHL Structure               |
| /   |    |                                                                                                                                                                                                                                                                  | West substation and<br>around the proposed<br>Cambushinnie substation | 0           | Permanent OHL Structure               |
|     |    |                                                                                                                                                                                                                                                                  | Track Extension and Track                                             | —           | Temporary OHL Section<br>Spans        |
|     |    |                                                                                                                                                                                                                                                                  | Upgrades between Braco<br>West substation and<br>around the proposed  |             | Permanent OHL Section<br>Spans        |
|     |    |                                                                                                                                                                                                                                                                  | Cambushinnie substation -<br>Earthworks                               | $\times$    | Temporary Tower<br>Construction Area  |
| 1   |    |                                                                                                                                                                                                                                                                  | SUDs Basin                                                            |             | Permanent Tower<br>Construction Area  |
| /   |    |                                                                                                                                                                                                                                                                  | SUDs Basin Access Track                                               |             | Tower Removal Working                 |
|     |    |                                                                                                                                                                                                                                                                  | Construction Compound<br>Area                                         |             | Area<br>Existing Tower Working        |
| /   |    |                                                                                                                                                                                                                                                                  | Temporary Construction                                                |             | Area                                  |
|     |    | \$88888                                                                                                                                                                                                                                                          | Compound Access<br>Earthworks for                                     |             | Permanent Access Route                |
|     |    |                                                                                                                                                                                                                                                                  | Construction Compound<br>Earthworks for Proposed                      | LHMP_pl     | Temporary Access Route                |
| /   |    |                                                                                                                                                                                                                                                                  | Substation Platform<br>Clearance for Drainage                         |             | Proposed Earth Mounding               |
| /   |    |                                                                                                                                                                                                                                                                  | and SUDs Pond                                                         |             | to Support Peatland<br>Restoration    |
| 1   |    |                                                                                                                                                                                                                                                                  | ccess Track Upgrades –<br>d Braco West Substation                     |             | Proposed Peatland<br>Restoration Area |
| /,  |    |                                                                                                                                                                                                                                                                  | Existing Road                                                         |             | Compensatory Open Water<br>Habitat    |
|     |    |                                                                                                                                                                                                                                                                  | Proposed Track Widening<br>Extents                                    |             |                                       |
| / , |    |                                                                                                                                                                                                                                                                  | Access Track New Ditch<br>Extents                                     |             |                                       |
|     |    |                                                                                                                                                                                                                                                                  | Access Track Temporary<br>Working Area                                |             |                                       |
| 1   |    | Drainage                                                                                                                                                                                                                                                         | •                                                                     |             |                                       |
| /   |    |                                                                                                                                                                                                                                                                  | Cut off Drain                                                         |             |                                       |
| /   | 09 |                                                                                                                                                                                                                                                                  | Diverted Watercourse                                                  |             |                                       |
| E   |    |                                                                                                                                                                                                                                                                  | Existing Ditch Removed                                                |             |                                       |
| 21  |    |                                                                                                                                                                                                                                                                  | Filter Drain                                                          |             |                                       |
| 08  |    |                                                                                                                                                                                                                                                                  | New Cut off Ditch                                                     |             |                                       |
|     |    |                                                                                                                                                                                                                                                                  | Proposed culvert                                                      |             |                                       |
| 5   |    | NOTE:<br>Contour                                                                                                                                                                                                                                                 | data derived from OS Te                                               | rrain 5 da  | taset                                 |
| -   |    | Eun                                                                                                                                                                                                                                                              | Glenlichor                                                            |             |                                       |
| 1   |    | 101                                                                                                                                                                                                                                                              | Cromiet                                                               | Pile        | Garrick 7                             |
| /   |    | > <                                                                                                                                                                                                                                                              | Slymaback                                                             |             | Braco II                              |
| /   |    | A                                                                                                                                                                                                                                                                | Siyillaback                                                           | 5           | Castle                                |
| -   |    | oft                                                                                                                                                                                                                                                              | Bulli                                                                 | 3           | Braco                                 |
| 1   |    | L                                                                                                                                                                                                                                                                | 2                                                                     | /-          | - ALA                                 |
| -   |    |                                                                                                                                                                                                                                                                  | Muckle Burn                                                           |             | Gree                                  |
|     |    | 52                                                                                                                                                                                                                                                               | AC DUM                                                                | 2803/       | Wat A                                 |
| 1   |    | ZE                                                                                                                                                                                                                                                               |                                                                       | Alla        | R                                     |
| ~   |    | Contains                                                                                                                                                                                                                                                         | Finbuck                                                               | under the O | pen Government Licence v3.0           |
|     |    | Contains public sector information licensed under the Open Government Licence v3.0.<br>Reproduced by permission of Ordnance Survey on behalf of HMSO. Crown copyright and<br>database right 2025 all rights reserved. Ordnance Survey Licence number 0100022432. |                                                                       |             |                                       |
| /   |    |                                                                                                                                                                                                                                                                  | ansmission take no responsibi<br>on Basemaps from Ordnance S          |             |                                       |
|     |    | -                                                                                                                                                                                                                                                                | No: LT000520                                                          |             | hototion                              |
| 0   |    | Project: Cambushinnie 400kV Substation                                                                                                                                                                                                                           |                                                                       |             |                                       |
|     |    | Title:<br>Topogra                                                                                                                                                                                                                                                | aphic Map                                                             |             |                                       |
|     |    |                                                                                                                                                                                                                                                                  | · ··- ···                                                             |             |                                       |
| -   |    |                                                                                                                                                                                                                                                                  |                                                                       |             |                                       |
| 70  |    | Drawn I                                                                                                                                                                                                                                                          | by: JBARR                                                             |             | Date: 28/05/2025                      |
|     |    | Drawing                                                                                                                                                                                                                                                          | g: Figure 2b                                                          |             |                                       |