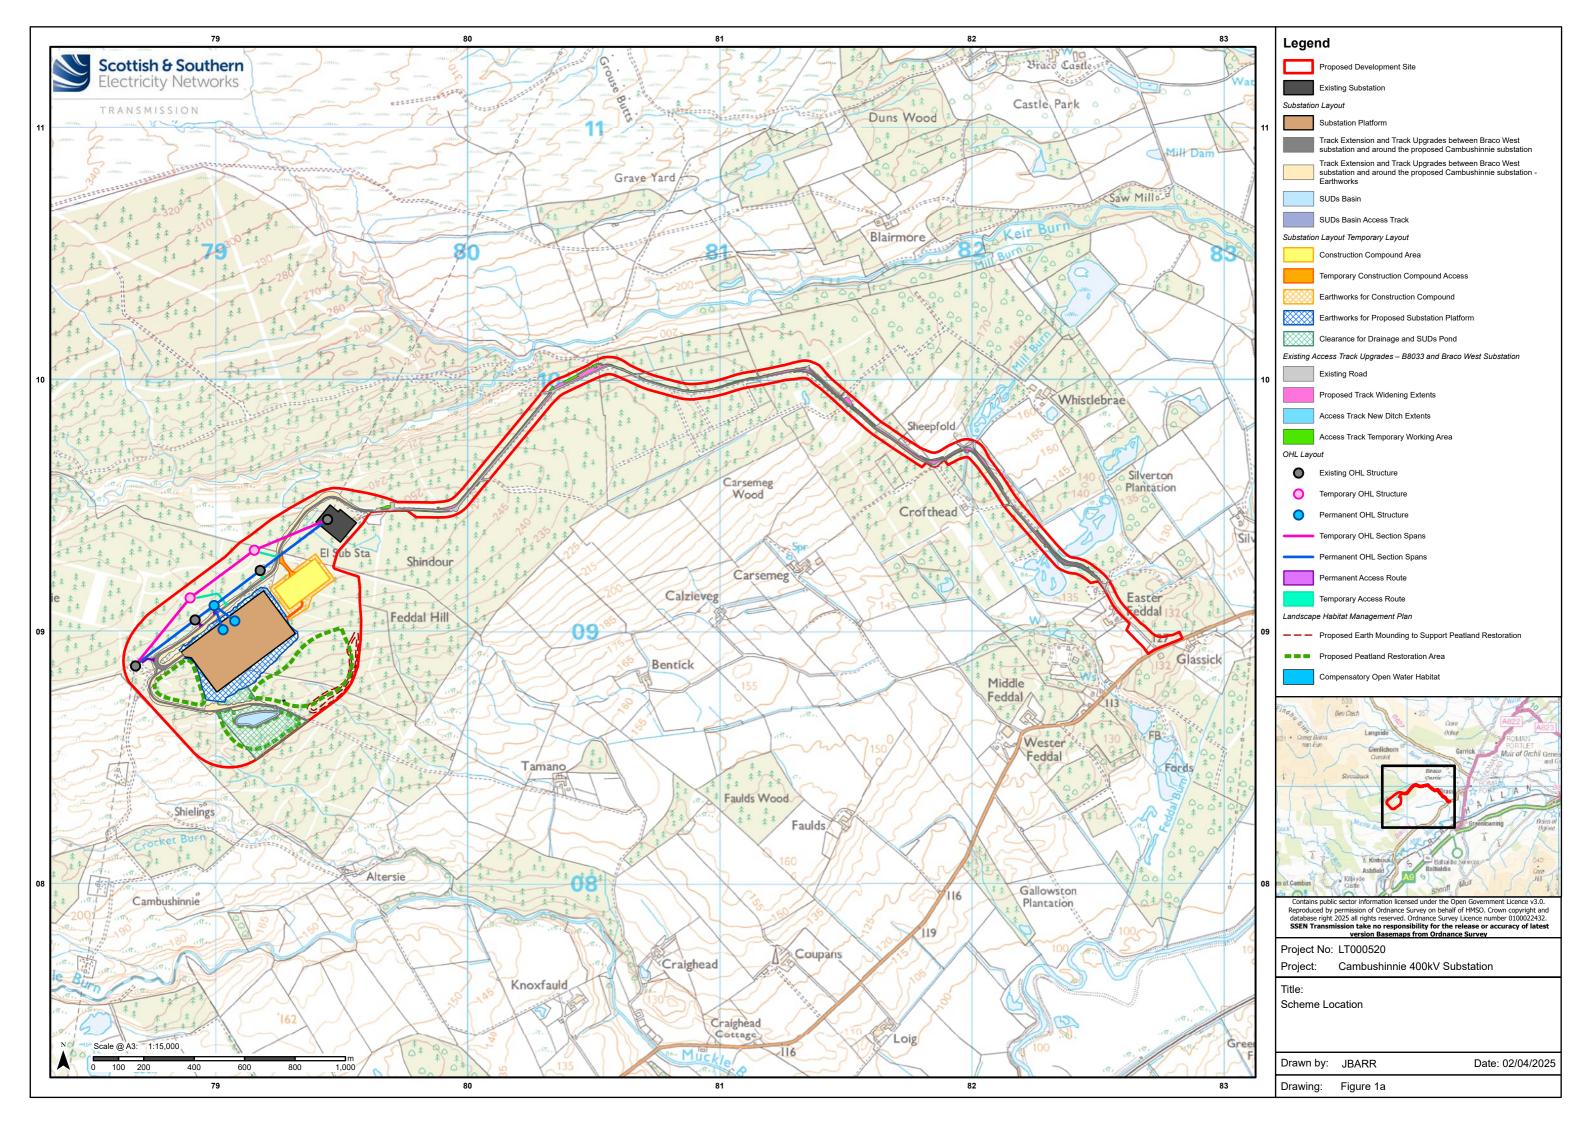

|     |    | Lege                                                                                                                                                                                                                                                             | nd                                                                    |             |                                       |
|-----|----|------------------------------------------------------------------------------------------------------------------------------------------------------------------------------------------------------------------------------------------------------------------|-----------------------------------------------------------------------|-------------|---------------------------------------|
|     |    |                                                                                                                                                                                                                                                                  | Contours (2m Intervals)                                               |             | Surface Water Manhole                 |
|     |    |                                                                                                                                                                                                                                                                  | Proposed Development<br>Site                                          |             | Surface Water Pipe                    |
| 1   |    |                                                                                                                                                                                                                                                                  | Existing Substation                                                   |             | Swale                                 |
|     |    | Substatio                                                                                                                                                                                                                                                        | n Layout                                                              | OHL Layo    | but                                   |
|     |    |                                                                                                                                                                                                                                                                  | Substation Platform                                                   | 0           | Existing OHL Structure                |
|     |    |                                                                                                                                                                                                                                                                  | Track Extension and Track<br>Upgrades between Braco                   | 0           | Temporary OHL Structure               |
| /   |    |                                                                                                                                                                                                                                                                  | West substation and<br>around the proposed<br>Cambushinnie substation | 0           | Permanent OHL Structure               |
|     |    |                                                                                                                                                                                                                                                                  | Track Extension and Track                                             | —           | Temporary OHL Section<br>Spans        |
|     |    |                                                                                                                                                                                                                                                                  | Upgrades between Braco<br>West substation and<br>around the proposed  |             | Permanent OHL Section<br>Spans        |
|     |    |                                                                                                                                                                                                                                                                  | Cambushinnie substation -<br>Earthworks                               | $\times$    | Temporary Tower<br>Construction Area  |
| 1   |    |                                                                                                                                                                                                                                                                  | SUDs Basin                                                            |             | Permanent Tower<br>Construction Area  |
| /   |    |                                                                                                                                                                                                                                                                  | SUDs Basin Access Track                                               |             | Tower Removal Working                 |
|     |    |                                                                                                                                                                                                                                                                  | Construction Compound<br>Area                                         |             | Area<br>Existing Tower Working        |
| /   |    |                                                                                                                                                                                                                                                                  | Temporary Construction                                                |             | Area                                  |
|     |    | \$88888                                                                                                                                                                                                                                                          | Compound Access<br>Earthworks for                                     |             | Permanent Access Route                |
|     |    |                                                                                                                                                                                                                                                                  | Construction Compound<br>Earthworks for Proposed                      | LHMP_pl     | Temporary Access Route                |
| /   |    |                                                                                                                                                                                                                                                                  | Substation Platform<br>Clearance for Drainage                         |             | Proposed Earth Mounding               |
| /   |    |                                                                                                                                                                                                                                                                  | and SUDs Pond                                                         |             | to Support Peatland<br>Restoration    |
| 1   |    |                                                                                                                                                                                                                                                                  | ccess Track Upgrades –<br>d Braco West Substation                     |             | Proposed Peatland<br>Restoration Area |
| /,  |    |                                                                                                                                                                                                                                                                  | Existing Road                                                         |             | Compensatory Open Water<br>Habitat    |
|     |    |                                                                                                                                                                                                                                                                  | Proposed Track Widening<br>Extents                                    |             |                                       |
| / , |    |                                                                                                                                                                                                                                                                  | Access Track New Ditch<br>Extents                                     |             |                                       |
|     |    |                                                                                                                                                                                                                                                                  | Access Track Temporary<br>Working Area                                |             |                                       |
| 1   |    | Drainage                                                                                                                                                                                                                                                         | •                                                                     |             |                                       |
| /   |    |                                                                                                                                                                                                                                                                  | Cut off Drain                                                         |             |                                       |
| /   | 09 |                                                                                                                                                                                                                                                                  | Diverted Watercourse                                                  |             |                                       |
| E   |    |                                                                                                                                                                                                                                                                  | Existing Ditch Removed                                                |             |                                       |
| 21  |    |                                                                                                                                                                                                                                                                  | Filter Drain                                                          |             |                                       |
| 08  |    |                                                                                                                                                                                                                                                                  | New Cut off Ditch                                                     |             |                                       |
|     |    |                                                                                                                                                                                                                                                                  | Proposed culvert                                                      |             |                                       |
| 5   |    | NOTE:<br>Contour                                                                                                                                                                                                                                                 | data derived from OS Te                                               | rrain 5 da  | taset                                 |
| -   |    | Eun                                                                                                                                                                                                                                                              | Glenlichor                                                            |             |                                       |
| 1   |    | 101                                                                                                                                                                                                                                                              | Cromiet                                                               | Pile        | Garrick 7                             |
| /   |    | > <                                                                                                                                                                                                                                                              | Slymaback                                                             |             | Braco II                              |
| /   |    | A                                                                                                                                                                                                                                                                | Siyillaback                                                           | 5           | Castle                                |
| -   |    | oft                                                                                                                                                                                                                                                              | Bulli                                                                 | 3           | Braco                                 |
| 1   |    | L                                                                                                                                                                                                                                                                | 2                                                                     | /-          | - ALA                                 |
| -   |    |                                                                                                                                                                                                                                                                  | Muckle Burn                                                           |             | Gree                                  |
|     |    | 52                                                                                                                                                                                                                                                               | AC DUM                                                                | 2803/       | Wat A                                 |
| 1   |    | ZE                                                                                                                                                                                                                                                               |                                                                       | Alla        | R                                     |
| ~   |    | Contains                                                                                                                                                                                                                                                         | Finbuck                                                               | under the O | pen Government Licence v3.0           |
|     |    | Contains public sector information licensed under the Open Government Licence v3.0.<br>Reproduced by permission of Ordnance Survey on behalf of HMSO. Crown copyright and<br>database right 2025 all rights reserved. Ordnance Survey Licence number 0100022432. |                                                                       |             |                                       |
| /   |    |                                                                                                                                                                                                                                                                  | ansmission take no responsibi<br>on Basemaps from Ordnance S          |             |                                       |
|     |    | -                                                                                                                                                                                                                                                                | No: LT000520                                                          |             | hototion                              |
| 0   |    | Project: Cambushinnie 400kV Substation                                                                                                                                                                                                                           |                                                                       |             |                                       |
|     |    | Title:<br>Topogra                                                                                                                                                                                                                                                | aphic Map                                                             |             |                                       |
|     |    |                                                                                                                                                                                                                                                                  | · ··- ···                                                             |             |                                       |
| -   |    |                                                                                                                                                                                                                                                                  |                                                                       |             |                                       |
| 70  |    | Drawn I                                                                                                                                                                                                                                                          | by: JBARR                                                             |             | Date: 28/05/2025                      |
|     |    | Drawing                                                                                                                                                                                                                                                          | g: Figure 2b                                                          |             |                                       |