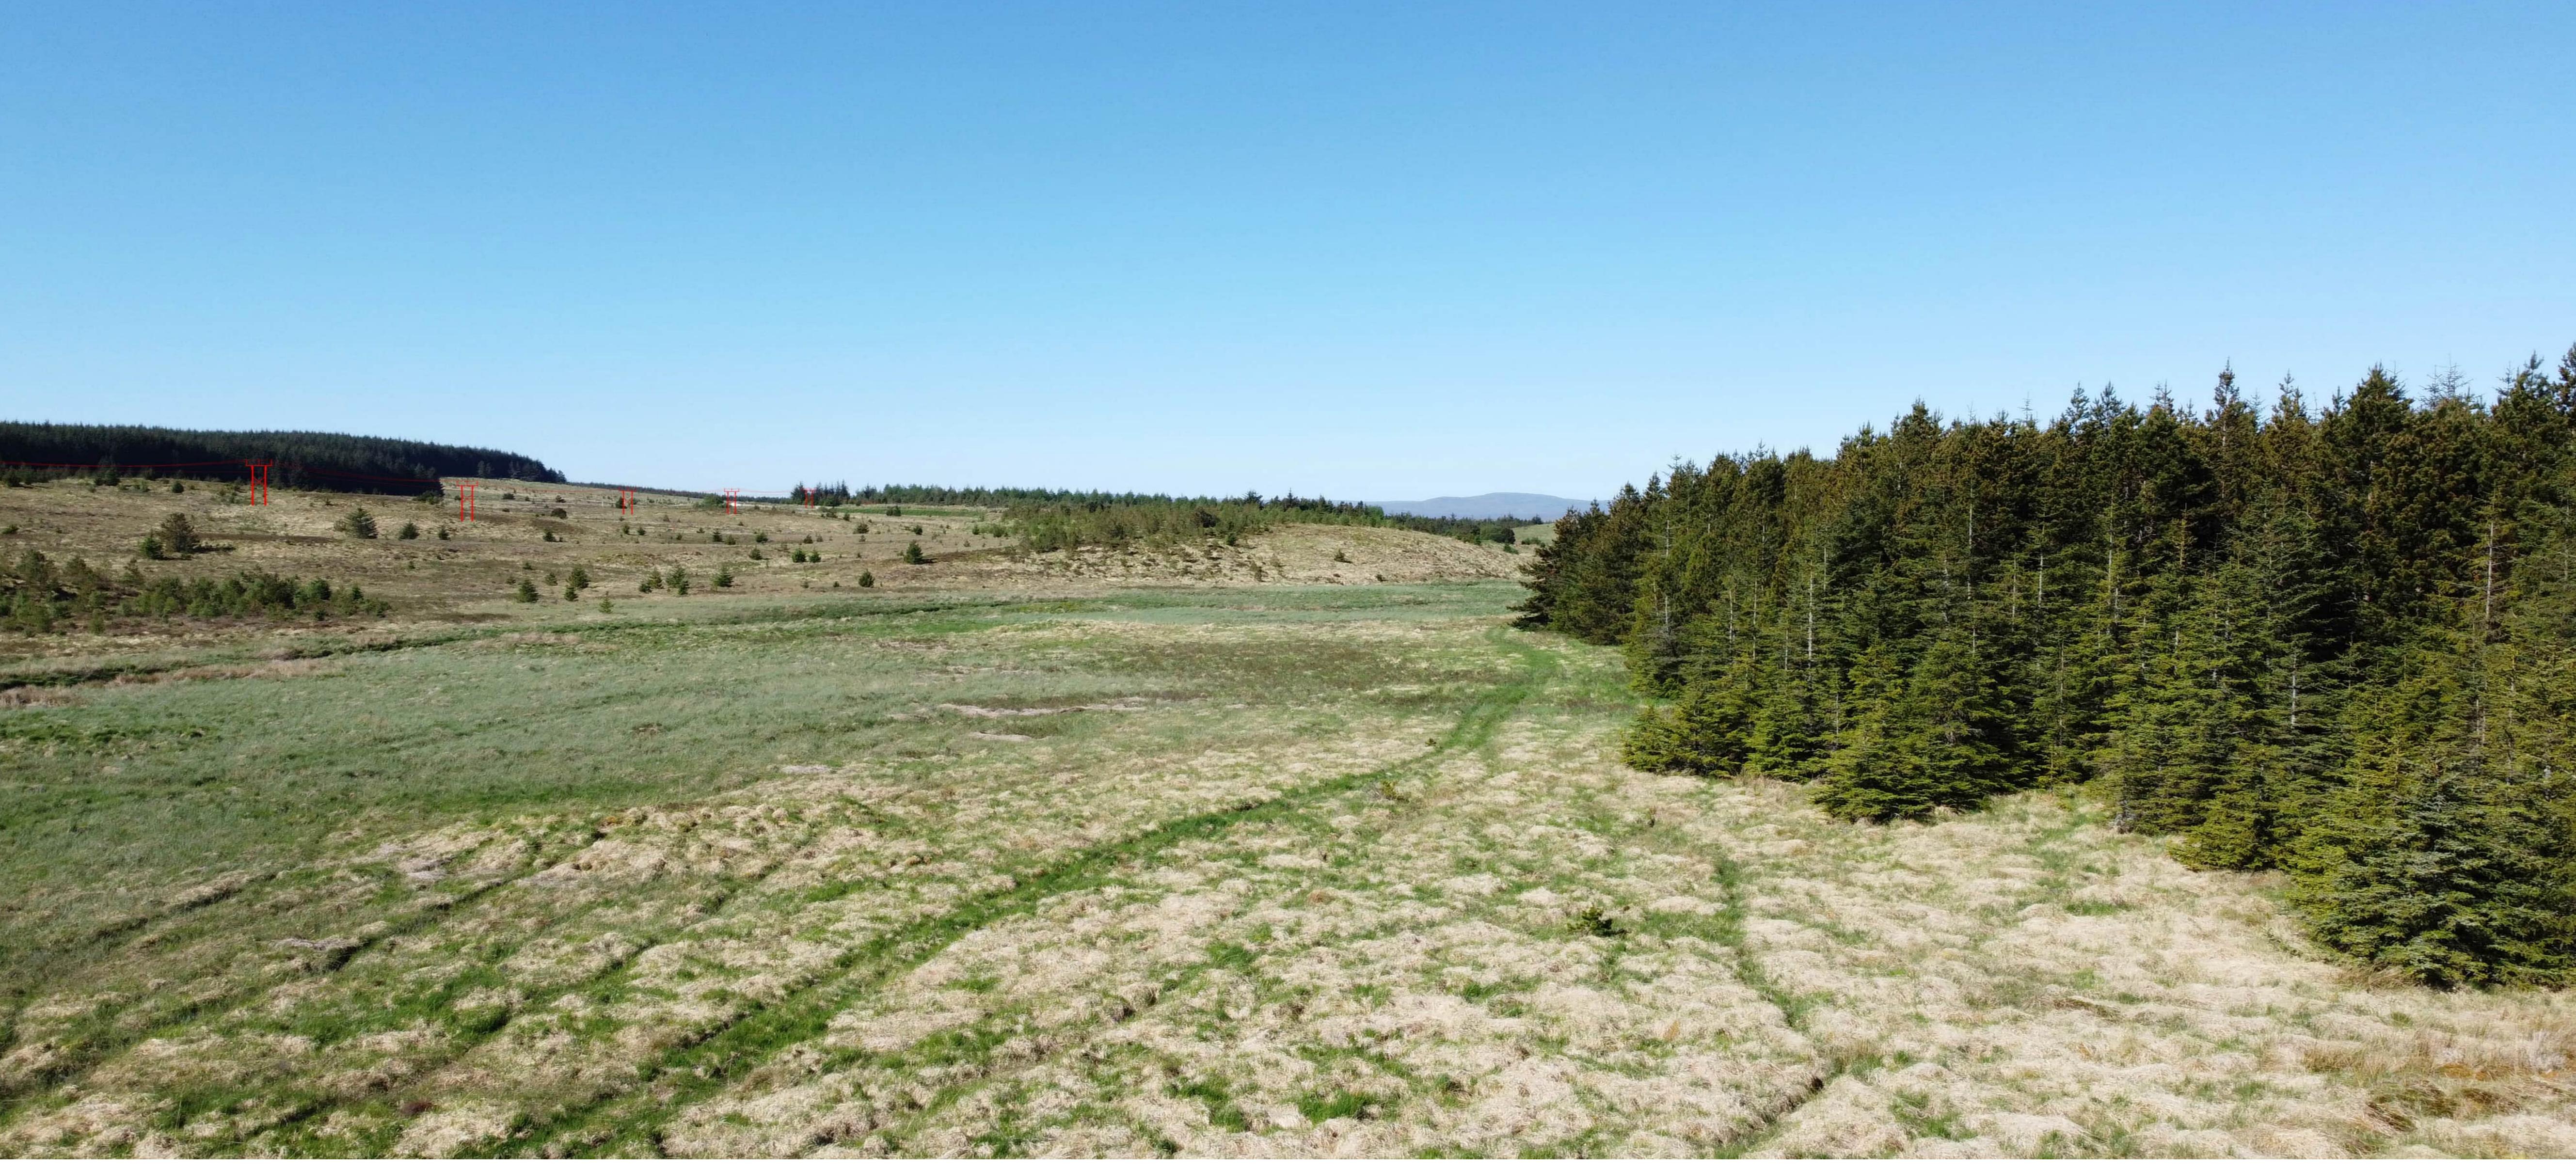

Photograph Parameters Heritage Viewpoint 2: IMG 0606

Location Grid Reference: 260202, 914606

Camera: Drone

Lens: 24mm

Camera Height: 2.0m AGL

Date and Time: 21/05/2024 10:14

Distance to Scheme: 310m

Chleansaid Wind Farm 132Kv Overhead Line Connection

Photograph Parameters Heritage Viewpoint 2: IMG 0608

Location Grid Reference: 260202, 914606

Camera: Drone

Lens: 24mm

Camera Height: 2.0m AGL

Date and Time: 21/05/2024 10:14

Distance to Scheme: 310m

Chleansaid Wind Farm 132Kv Overhead Line Connection