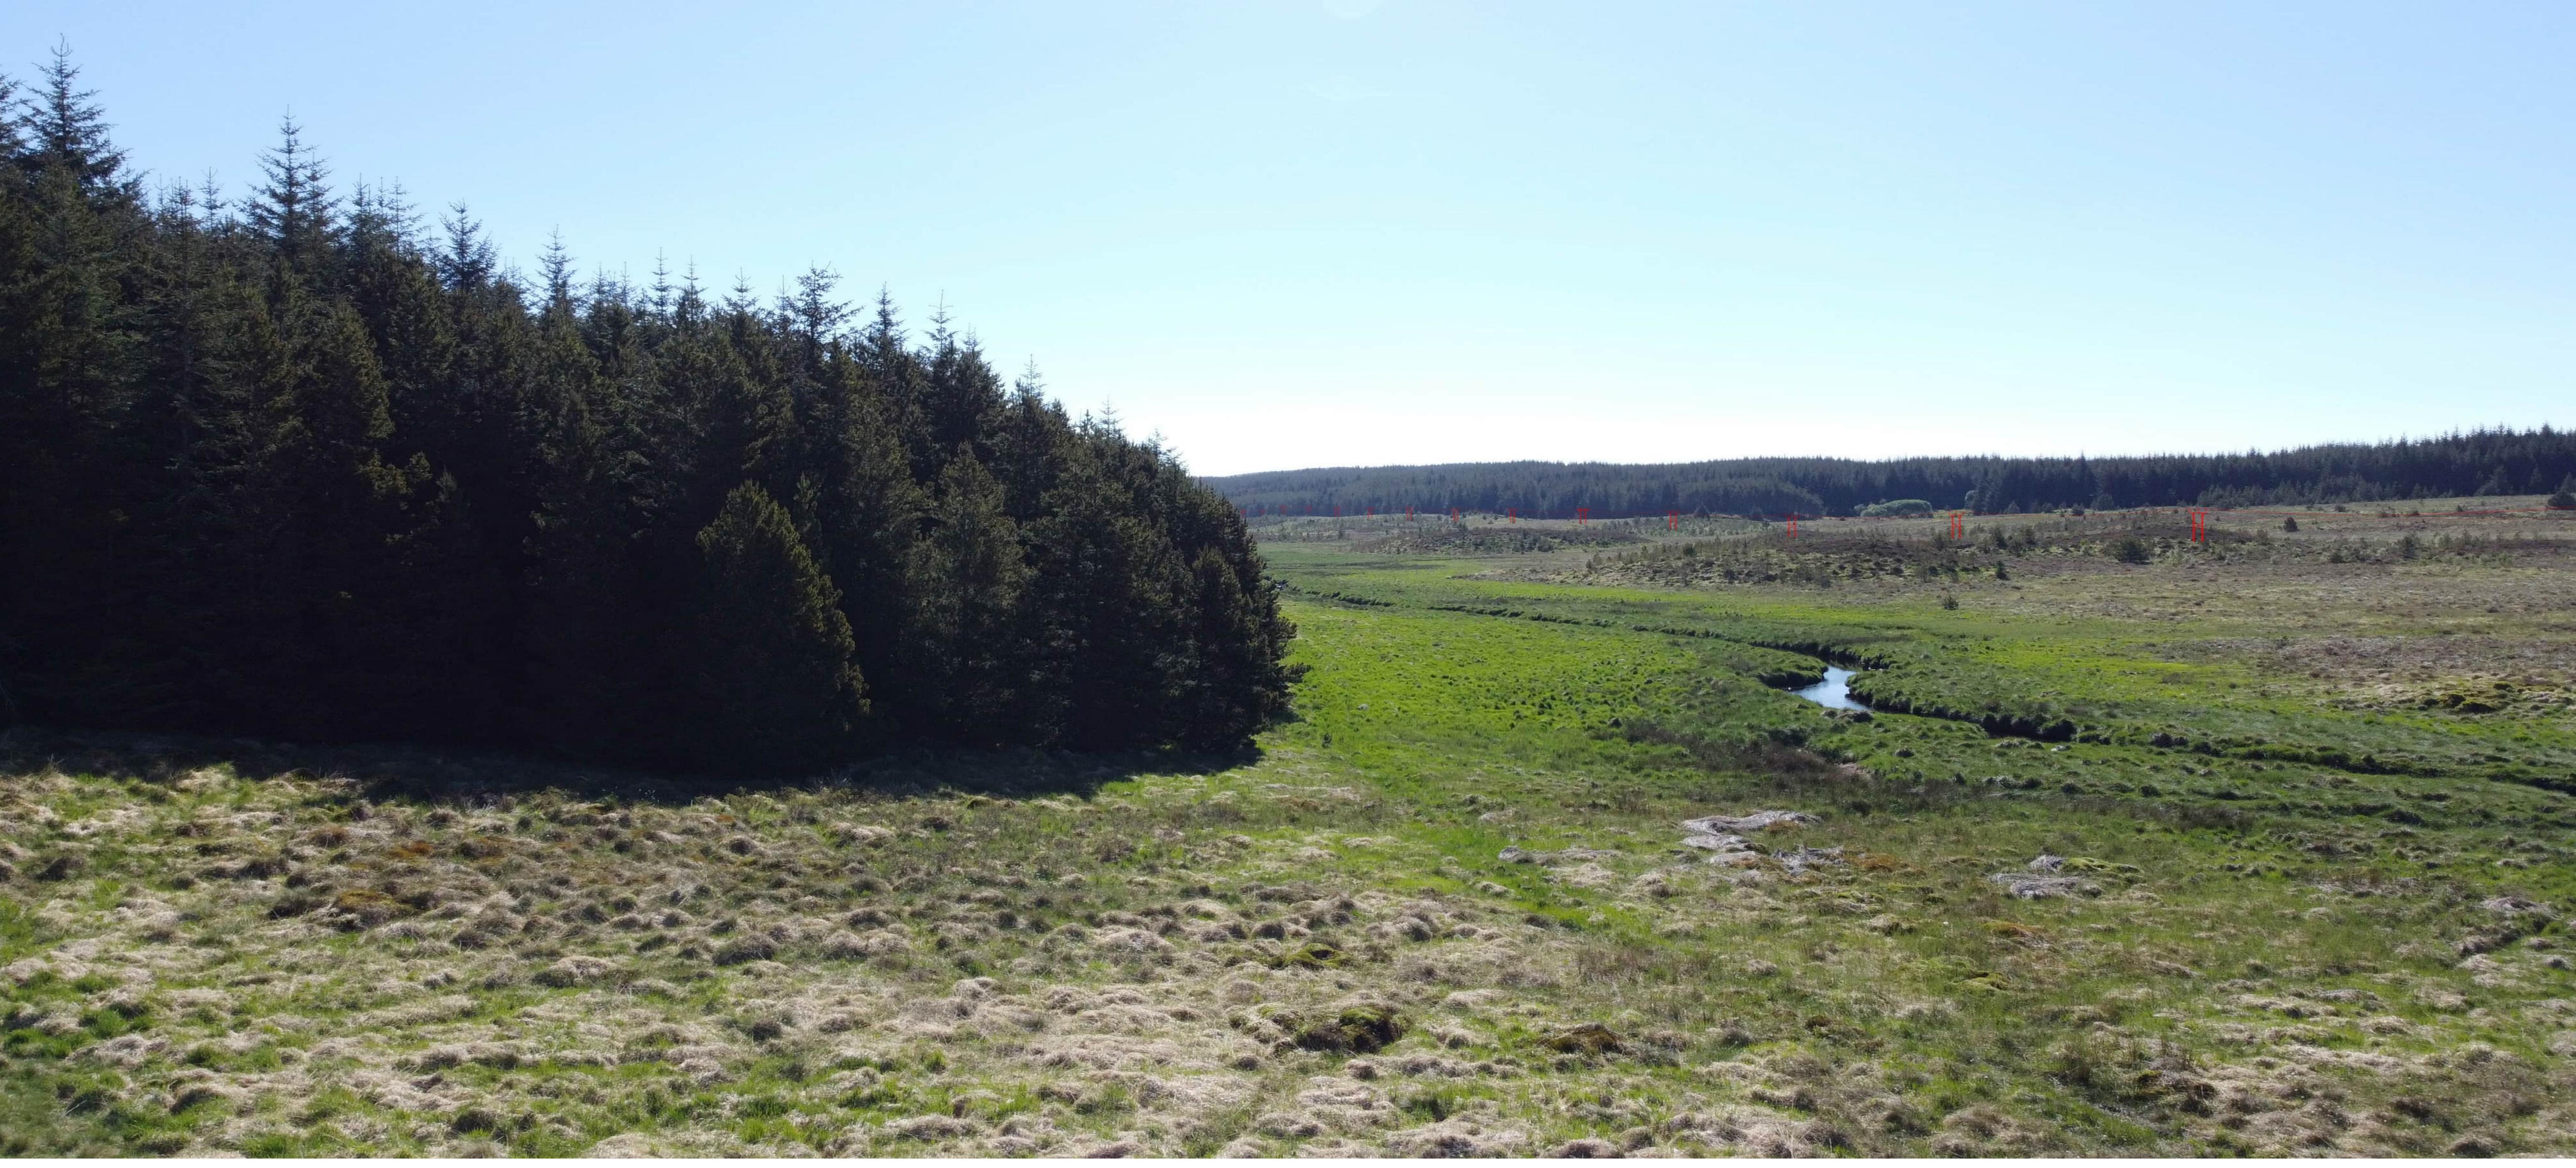

Photograph Parameters Heritage Viewpoint 2: IMG 0603

Location Grid Reference: 260202, 914606

Camera: Drone

Lens: 24mm

Camera Height: 2.0m AGL

Date and Time: 21/05/2024 10:14

Distance to Scheme: 310m

Chleansaid Wind Farm 132Kv Overhead Line Connection