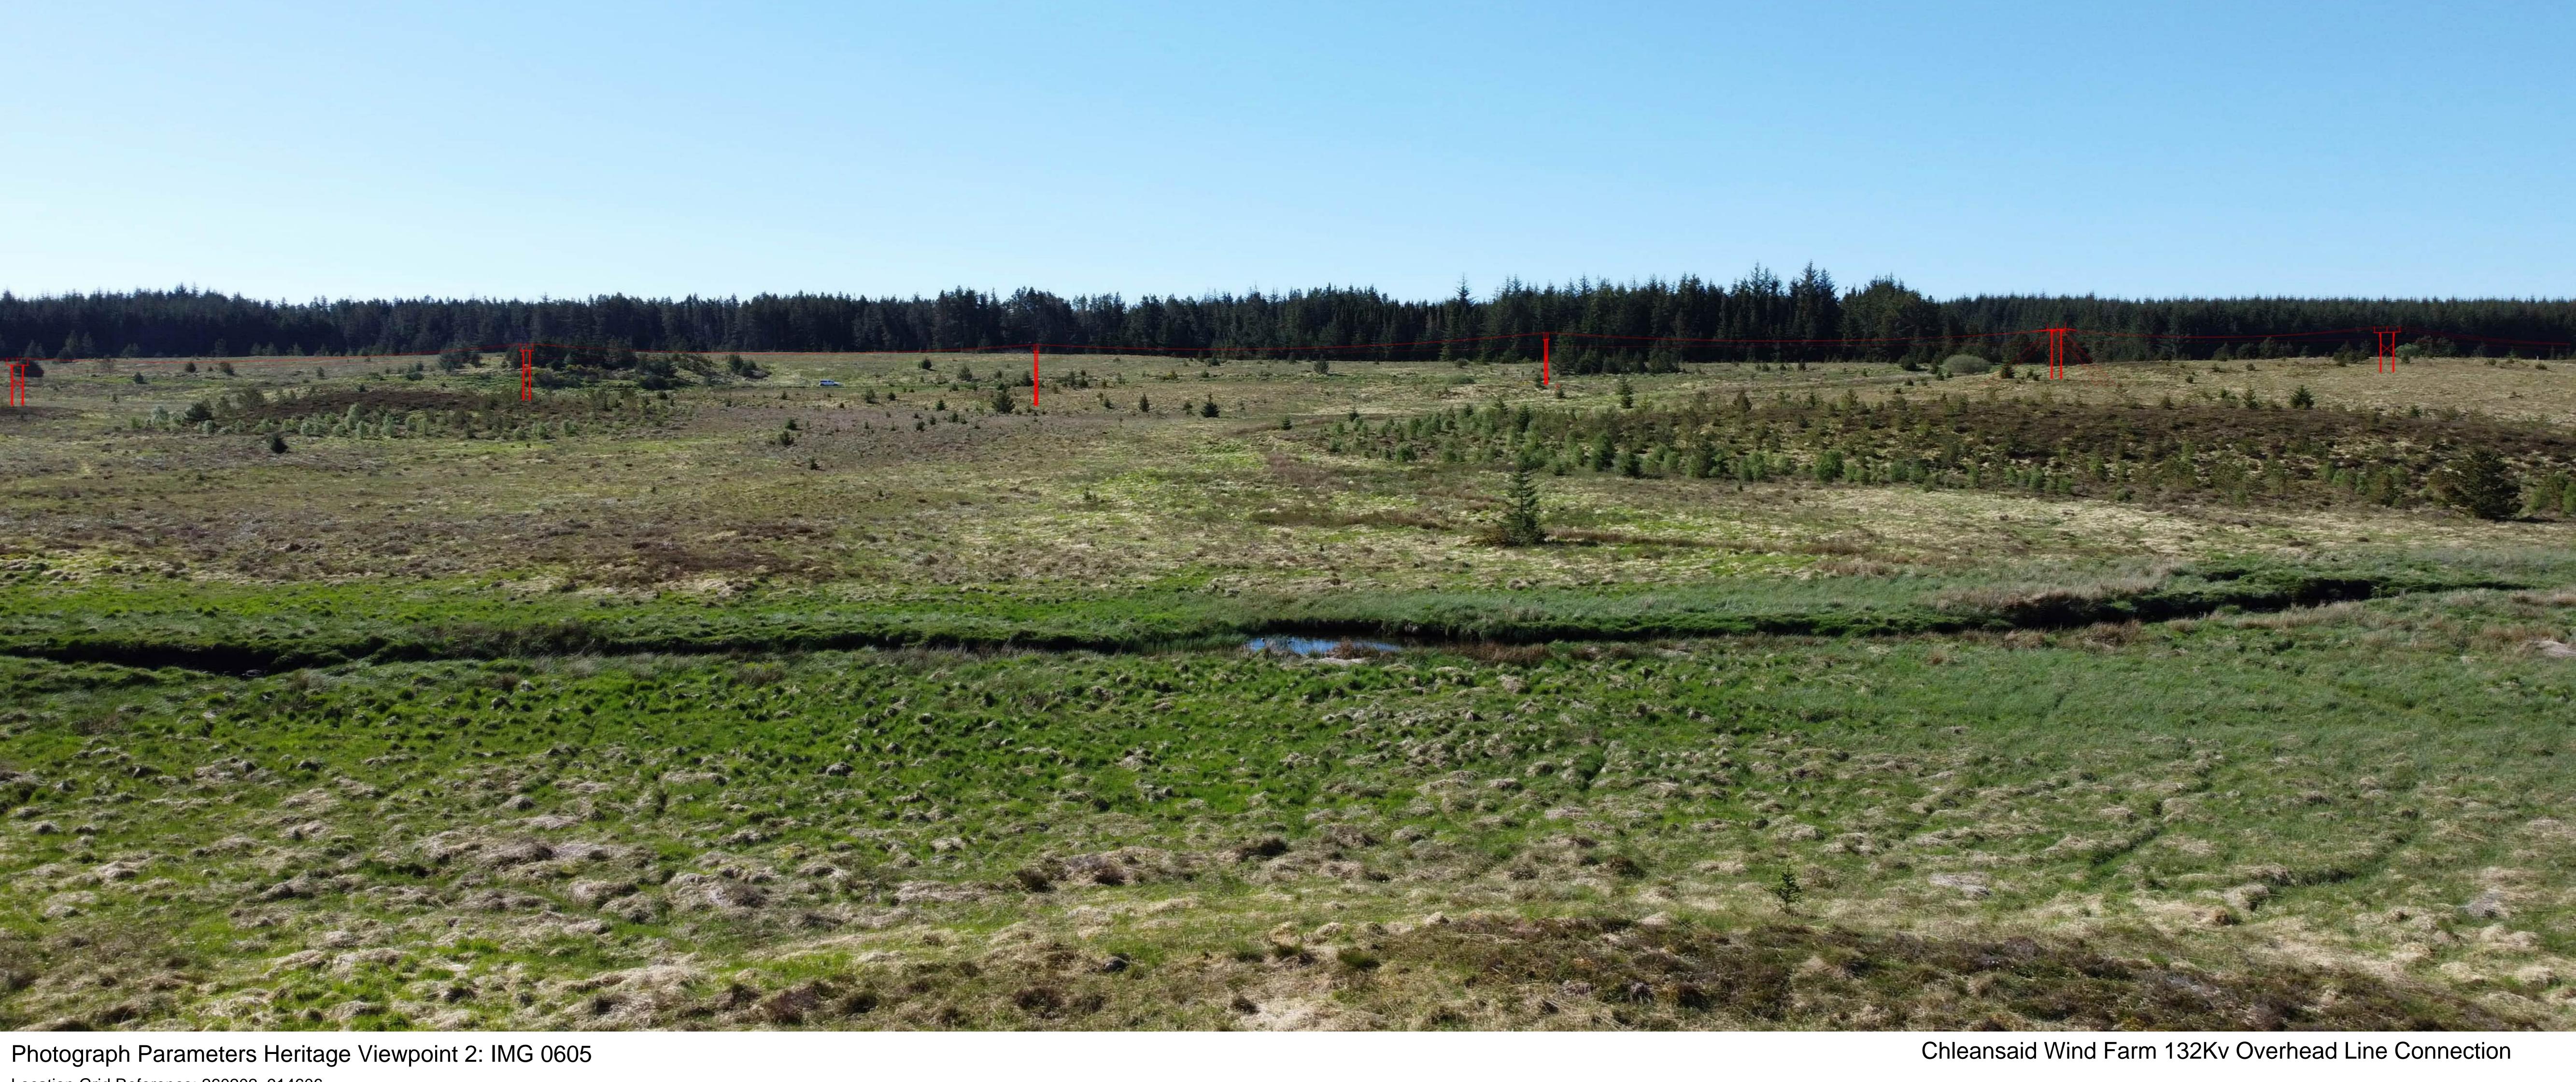

Photograph Parameters Heritage Viewpoint 2: IMG 0606

Location Grid Reference: 260202, 914606

Camera: Drone

Lens: 24mm

Camera Height: 2.0m AGL

Date and Time: 21/05/2024 10:14

Distance to Scheme: 310m

Chleansaid Wind Farm 132Kv Overhead Line Connection