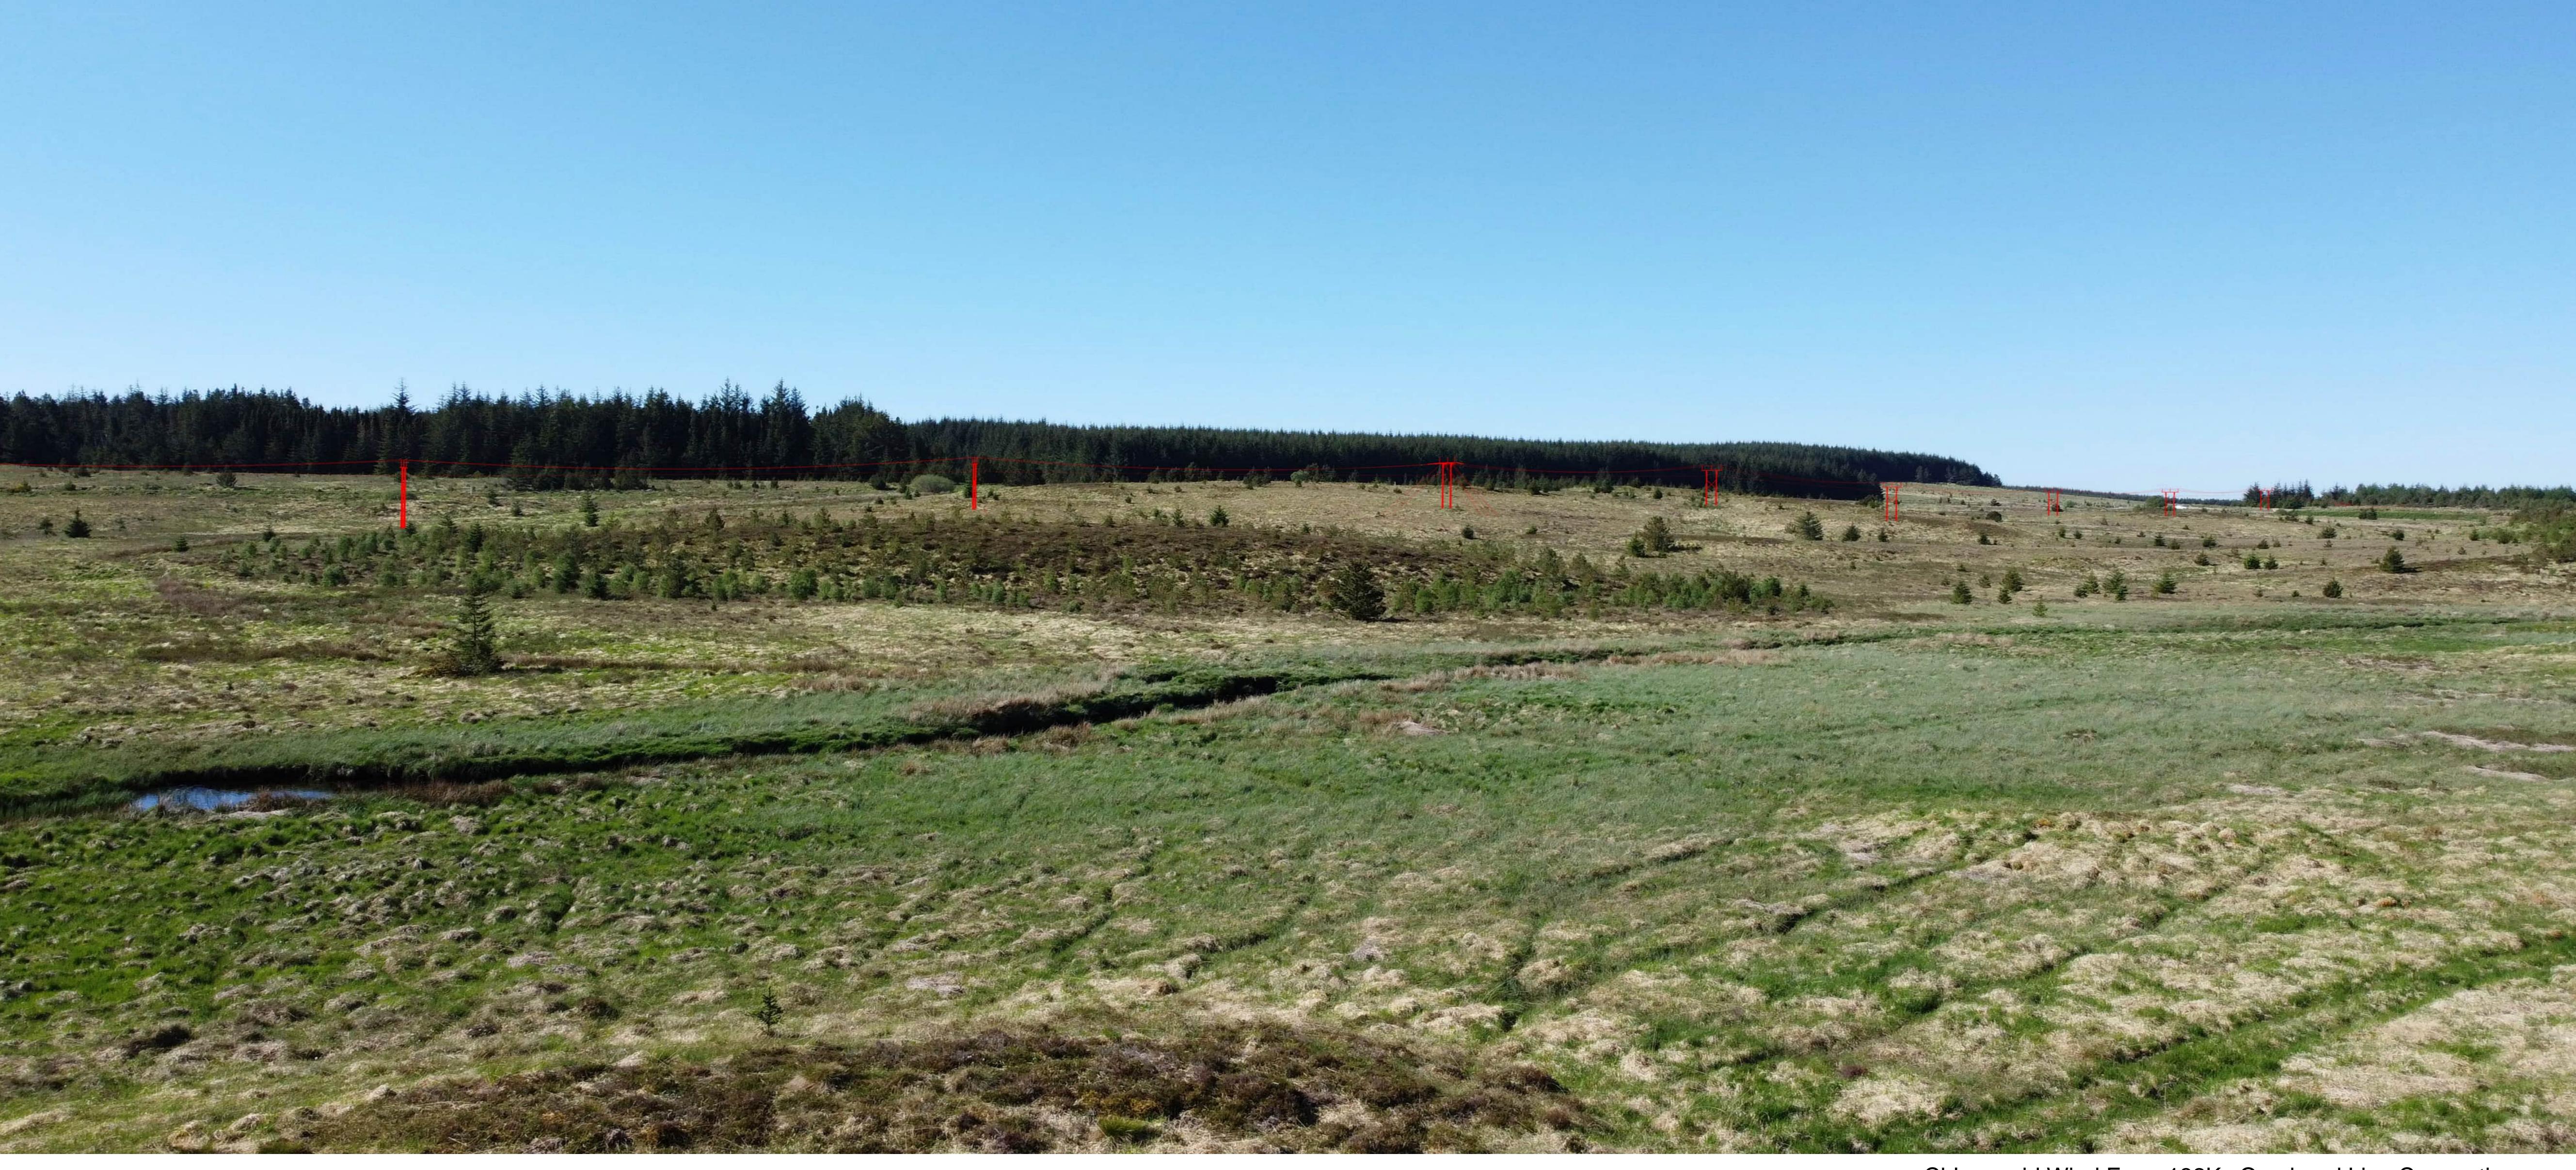

Photograph Parameters Heritage Viewpoint 2: IMG 0603

Location Grid Reference: 260202, 914606

Camera: Drone

Lens: 24mm

Camera Height: 2.0m AGL

Date and Time: 21/05/2024 10:14

Distance to Scheme: 310m

Chleansaid Wind Farm 132Kv Overhead Line Connection

Wireline Visualisation without existing from Loch Beag

Na Fuaralachd, Shielings 1000m Sw of Sw end of (SM5159) - From south east to south west

Camera: Drone

Camera Height: 2.0m AGL

Distance to Scheme: 310m

Date and Time: 21/05/2024 10:14

Lens: 24mm

Location Grid Reference: 260202, 914606

Camera: Drone

Lens: 24mm

Camera Height: 2.0m AGL

Date and Time: 21/05/2024 10:14

Distance to Scheme: 310m