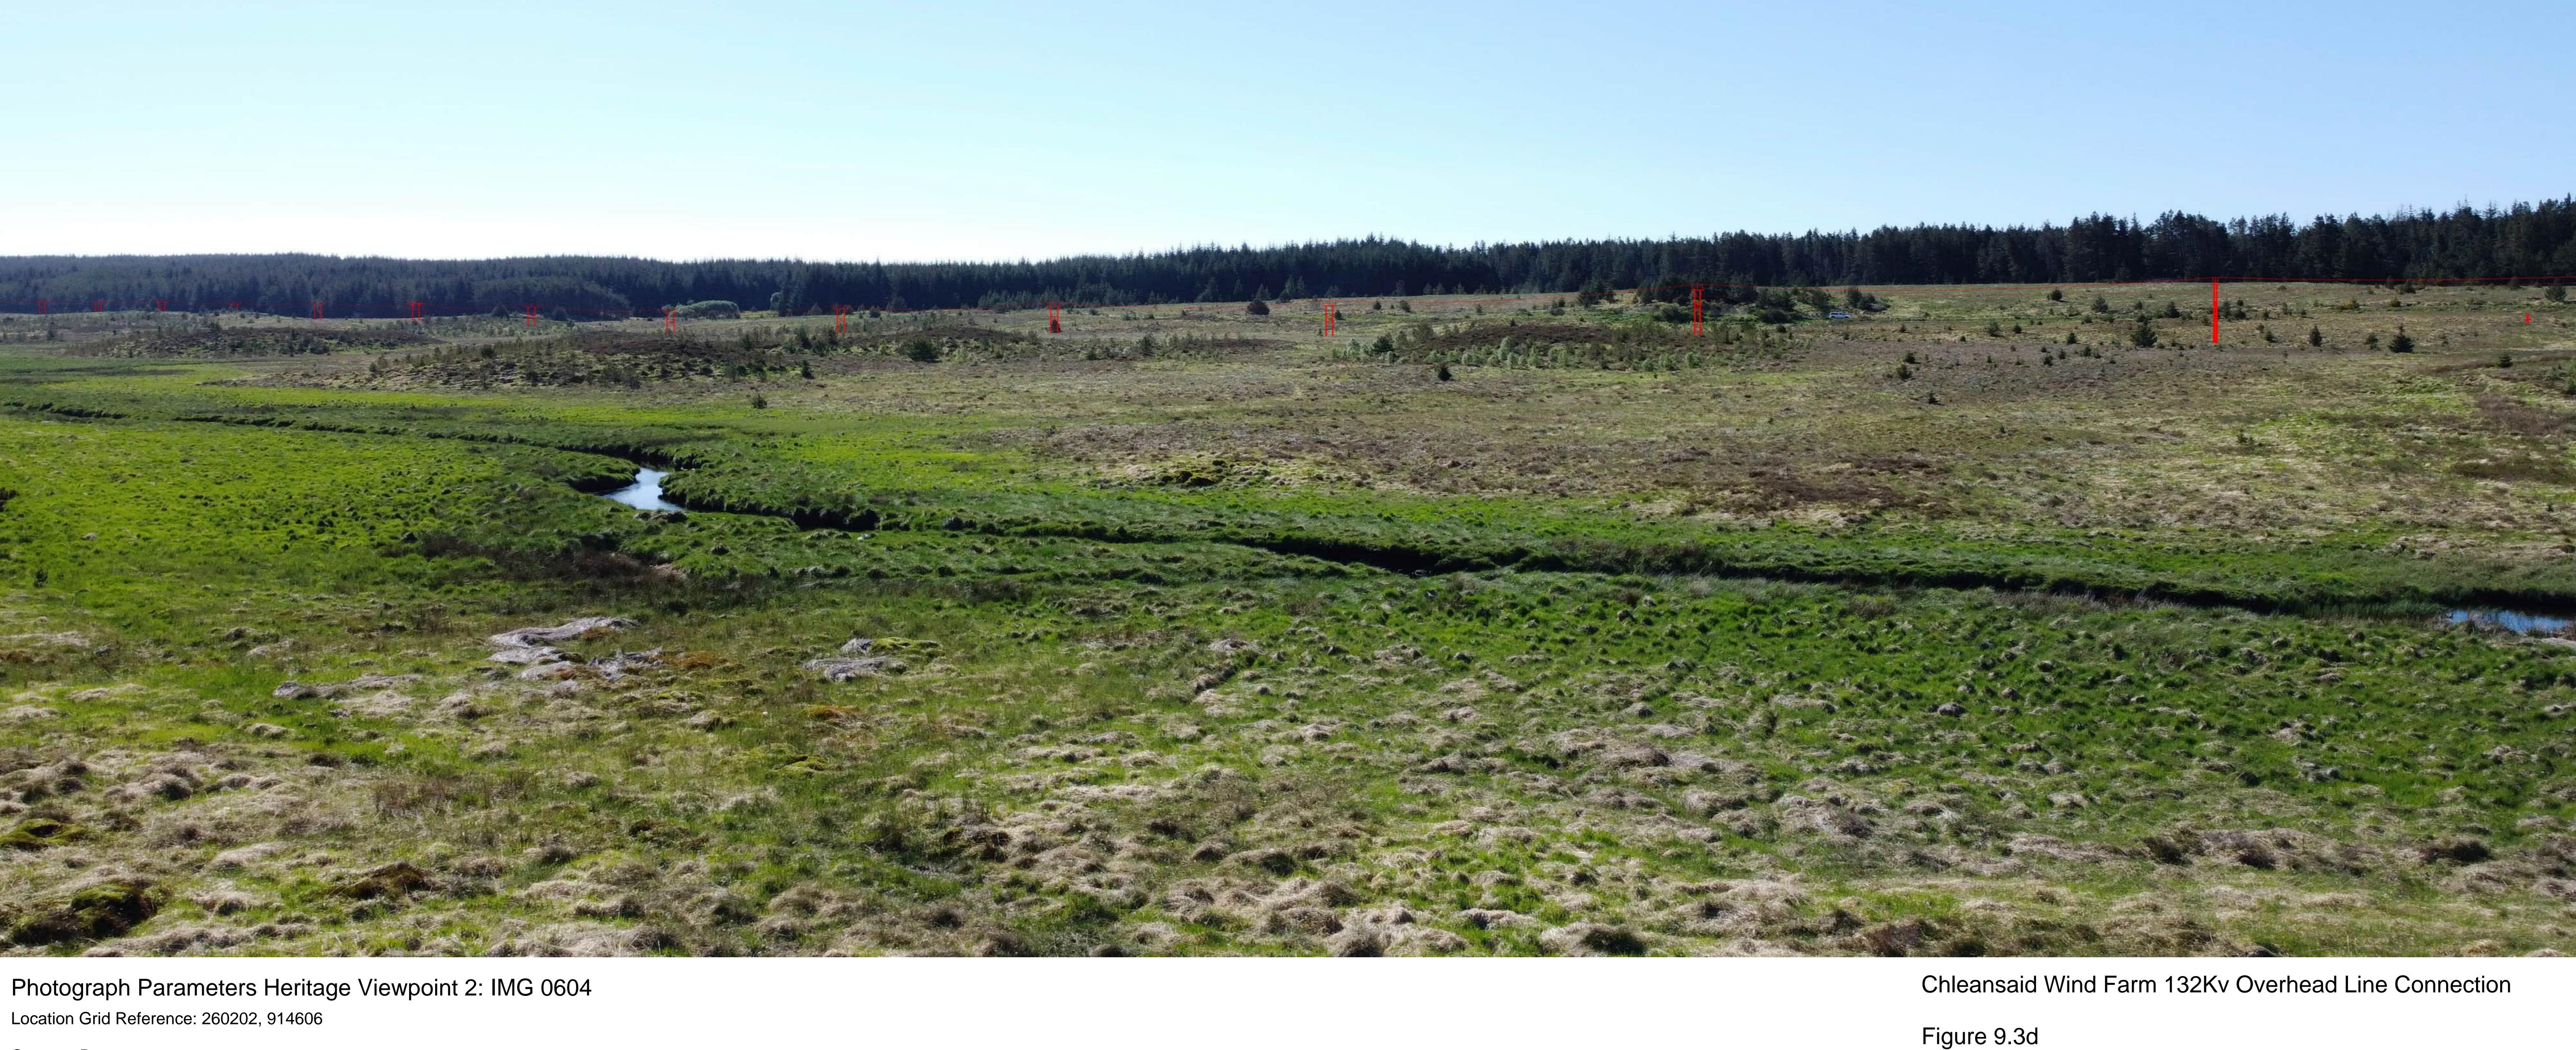

Wireline Visualisation without existing from Loch Beag

Na Fuaralachd, Shielings 1000m Sw of Sw end of (SM5159) - From south east to south west

Camera: Drone

Camera Height: 2.0m AGL

Distance to Scheme: 310m

Date and Time: 21/05/2024 10:14

Lens: 24mm

Location Grid Reference: 260202, 914606

Camera: Drone

Lens: 24mm

Camera Height: 2.0m AGL

Date and Time: 21/05/2024 10:14

Distance to Scheme: 310m