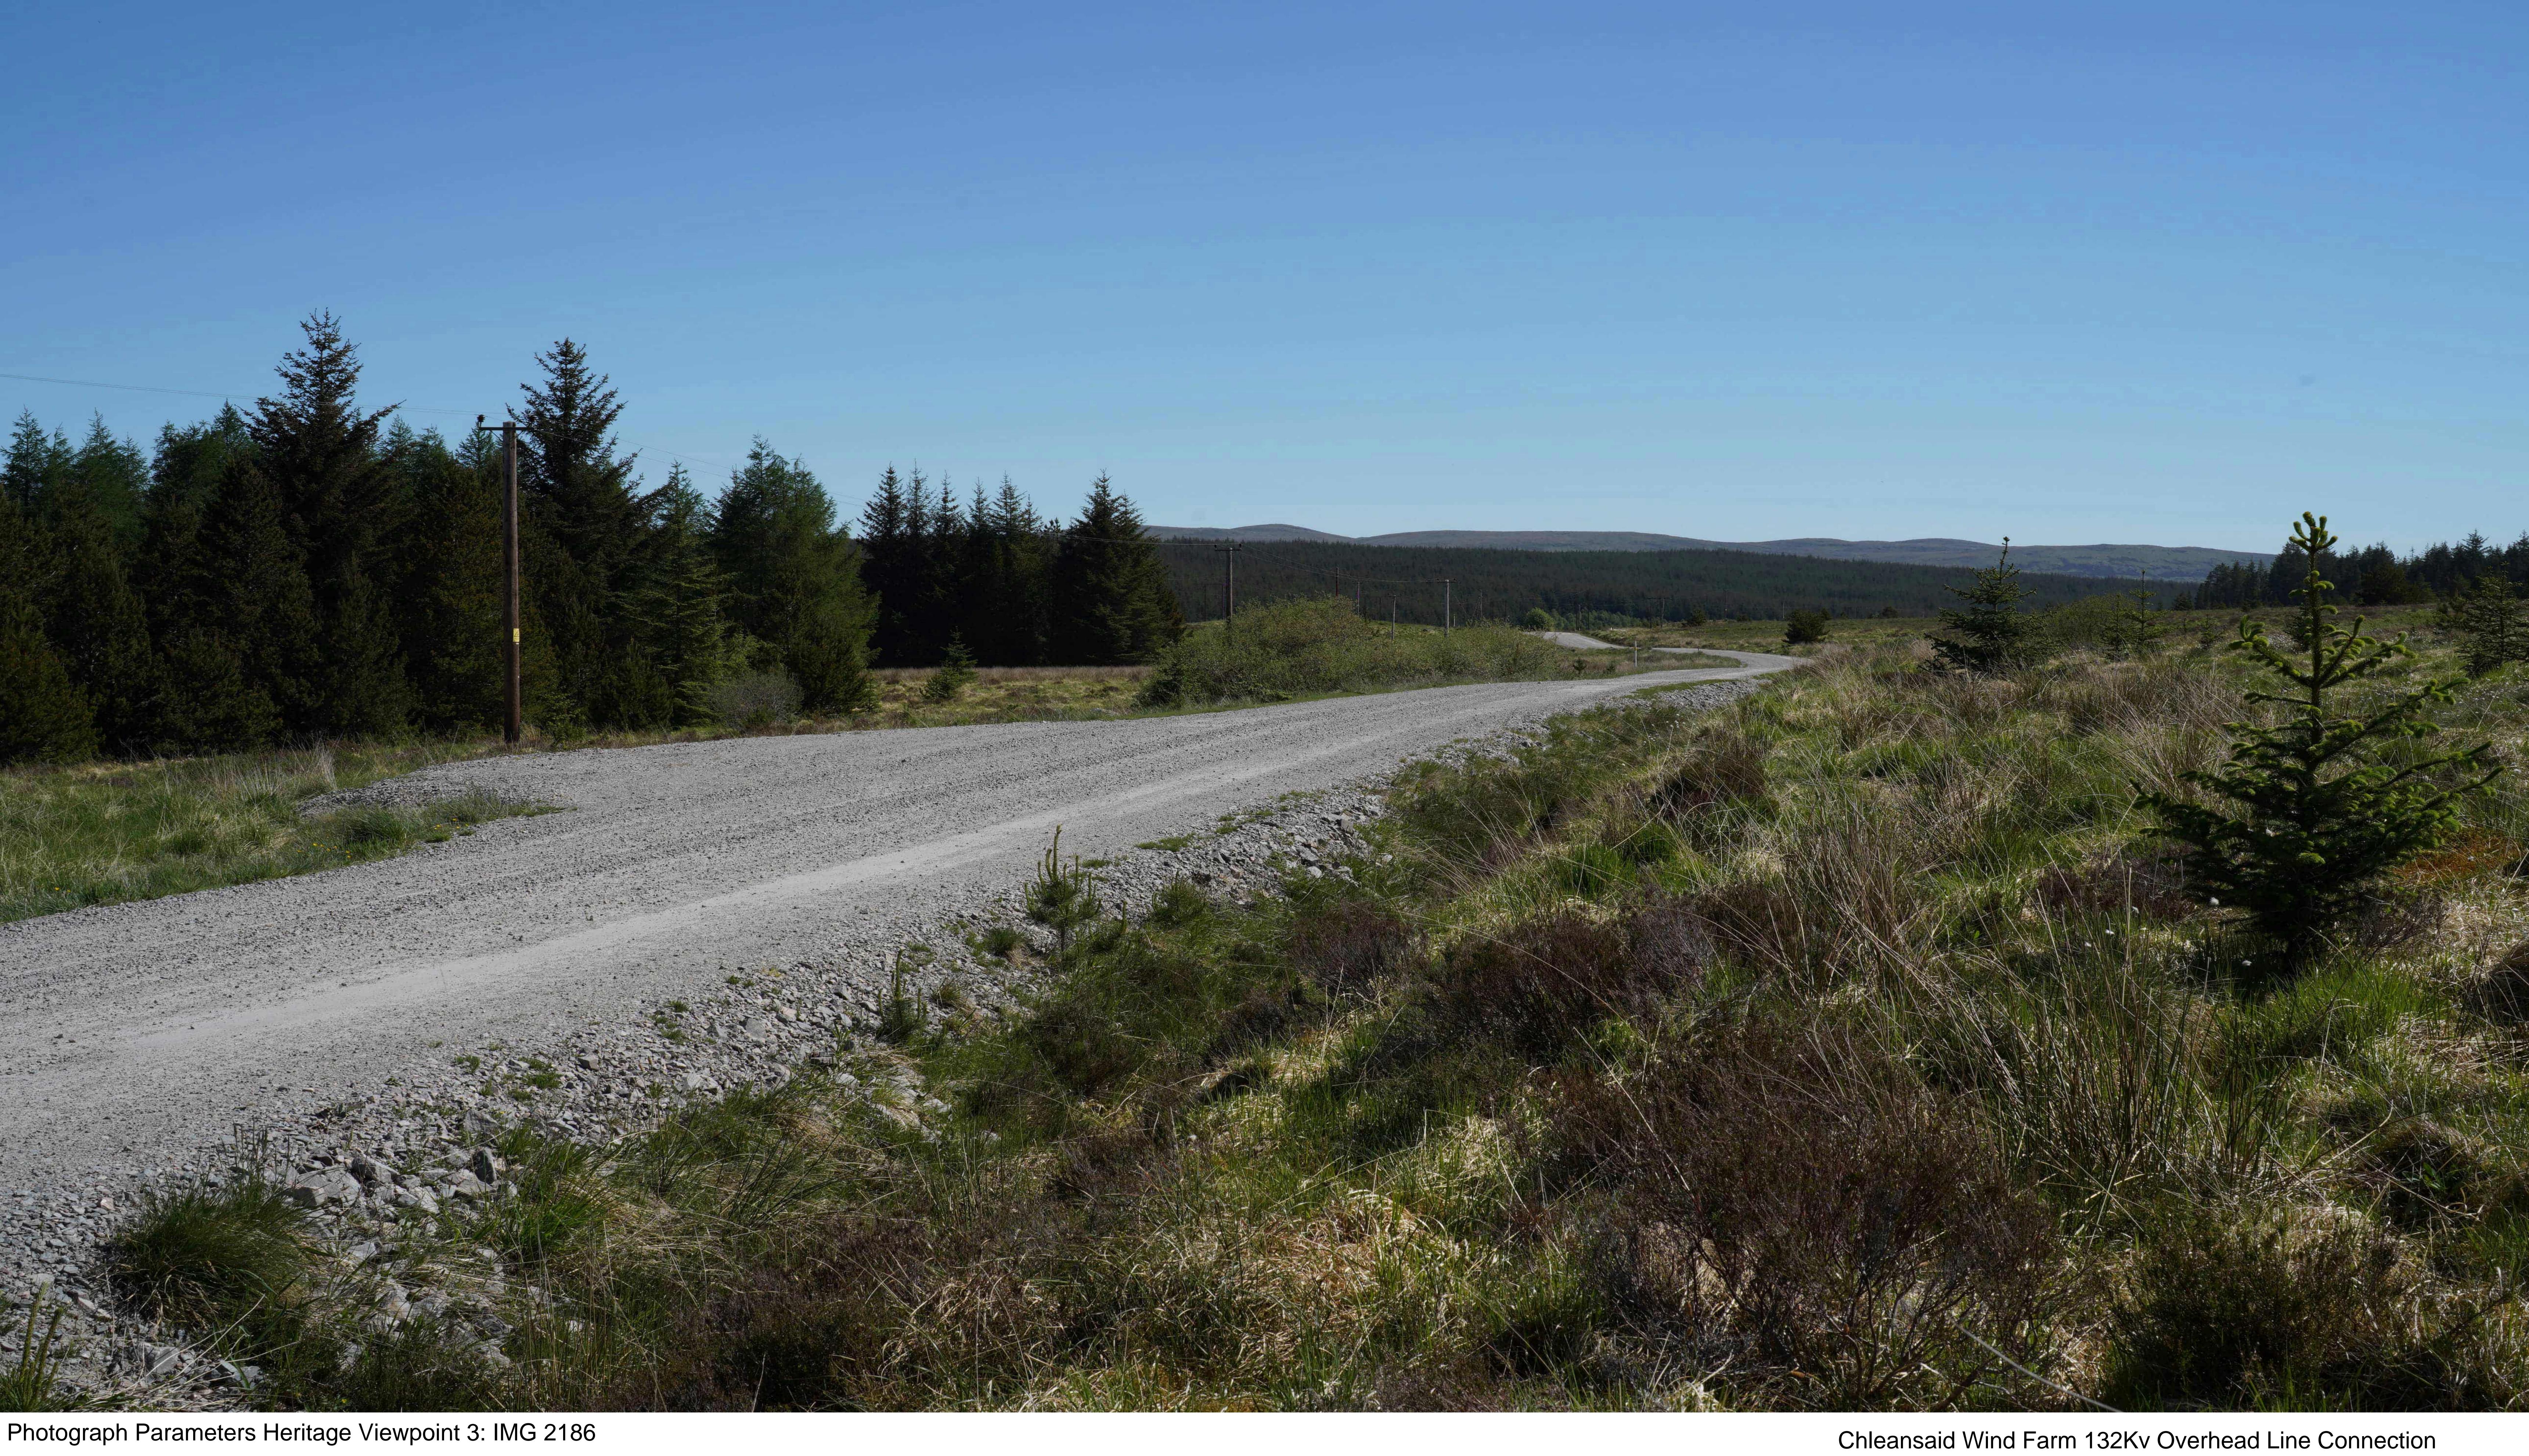

Location Grid Reference: 259233, 914018 Camera: Canon EOS 6D Lens: 50mm Camera Height: 1.5m AGL Date and Time: 21/05/2024 10:14

Distance to Scheme: 150m

Chleansaid Wind Farm 132Kv Overhead Line Connection

Figure 9.4c

Solid visualisation from Cnoc A' Bhreac-Leathaid, shielings and cairnfield 700m Nne of (SM5300) - From north east to east

Location Grid Reference: 259233, 914018 Camera: Canon EOS 6D Lens: 50mm Camera Height: 1.5m AGL Date and Time: 21/05/2024 10:14 Distance to Scheme: 150m

Figure 9.4c

Solid visualisation from Cnoc A' Bhreac-Leathaid, shielings and cairnfield 700m Nne of (SM5300) - From north east to east

Photograph Parameters Heritage Viewpoint 3: IMG 2187 Location Grid Reference: 259233, 914018 Camera: Canon EOS 6D Lens: 50mm Camera Height: 1.5m AGL Date and Time: 21/05/2024 10:14 Distance to Scheme: 150m

Chleansaid Wind Farm 132Kv Overhead Line Connection

Figure 9.4c

A' Bhreac-Leathaid, Solid visualisation from Cnoc shielings and cairnfield 700m Nne of (SM5300) - From north east to east