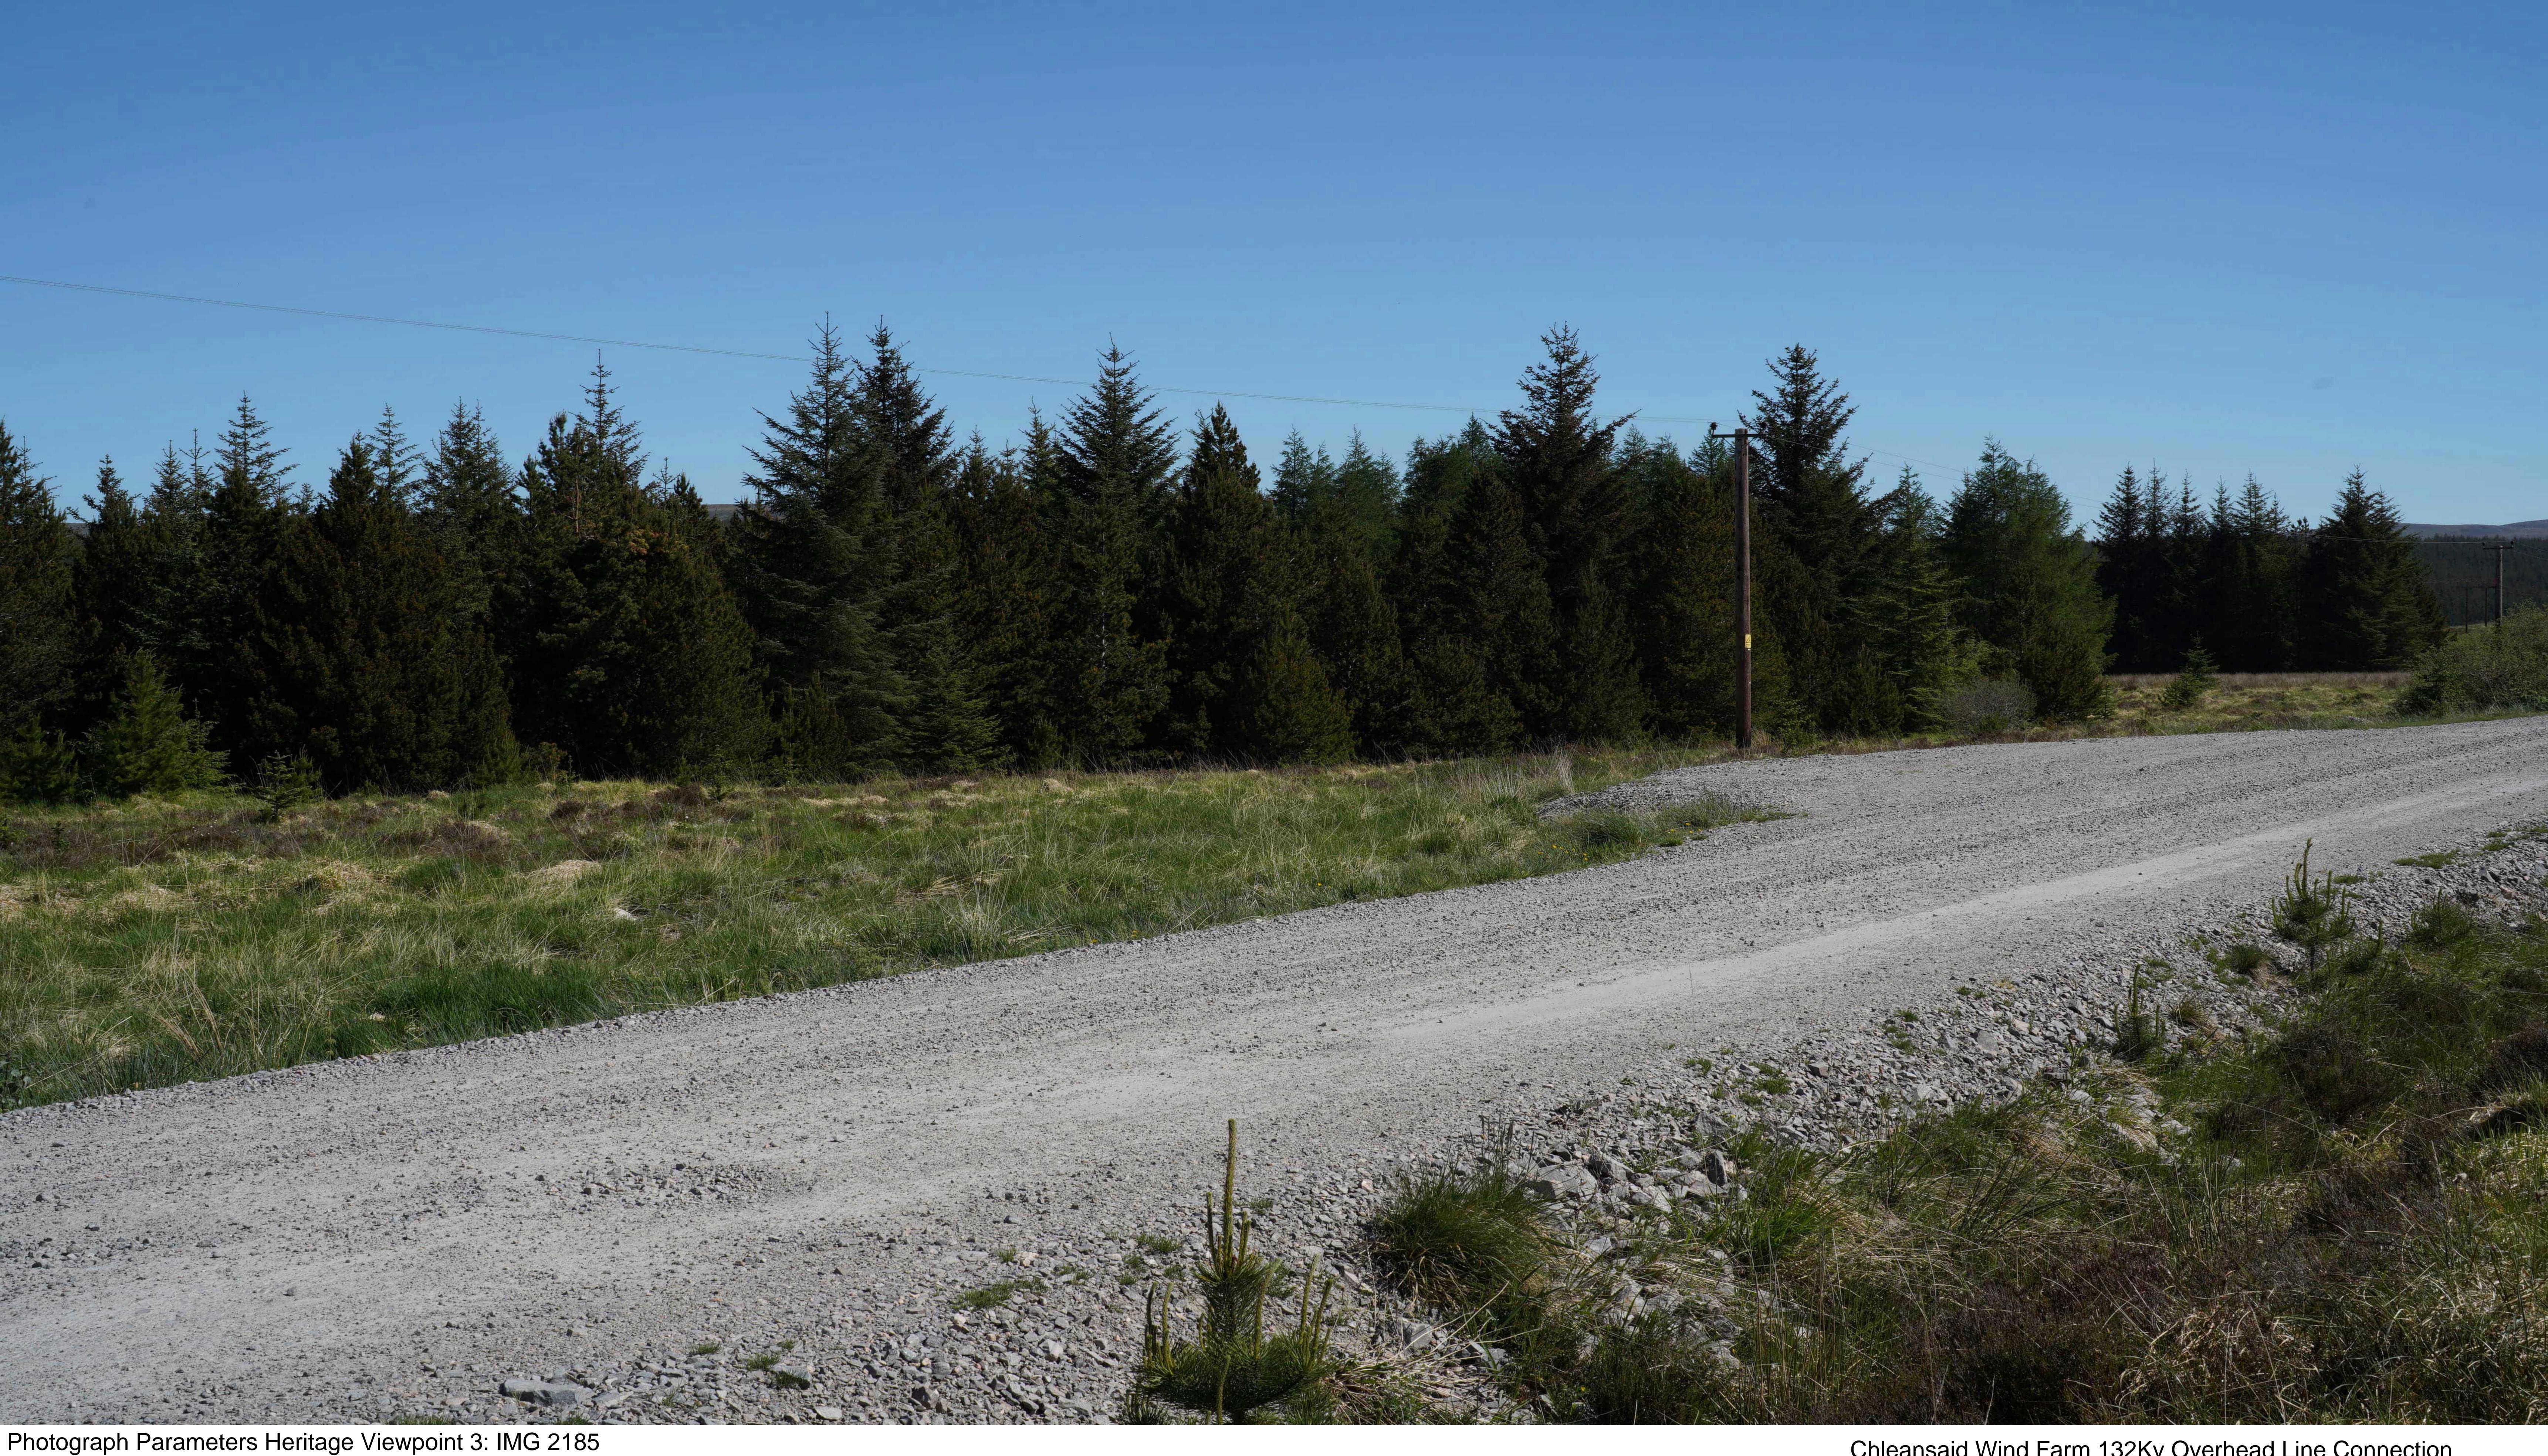

Location Grid Reference: 259233, 914018 Camera: Canon EOS 6D Lens: 50mm Camera Height: 1.5m AGL Date and Time: 21/05/2024 10:14

Distance to Scheme: 150m

Chleansaid Wind Farm 132Kv Overhead Line Connection

Figure 9.4c

Solid visualisation from Cnoc A' Bhreac-Leathaid, shielings and cairnfield 700m Nne of (SM5300) - From north east to east

Location Grid Reference: 259233, 914018 Camera: Canon EOS 6D Lens: 50mm Camera Height: 1.5m AGL Date and Time: 21/05/2024 10:14 Distance to Scheme: 150m

Figure 9.4c

Solid visualisation from Cnoc A' Bhreac-Leathaid, shielings and cairnfield 700m Nne of (SM5300) - From north east to east

Photograph Parameters Heritage Viewpoint 3: IMG 2187 Location Grid Reference: 259233, 914018 Camera: Canon EOS 6D Lens: 50mm Camera Height: 1.5m AGL Date and Time: 21/05/2024 10:14 Distance to Scheme: 150m

Chleansaid Wind Farm 132Kv Overhead Line Connection

Figure 9.4c

A' Bhreac-Leathaid, Solid visualisation from Cnoc shielings and cairnfield 700m Nne of (SM5300) - From north east to east