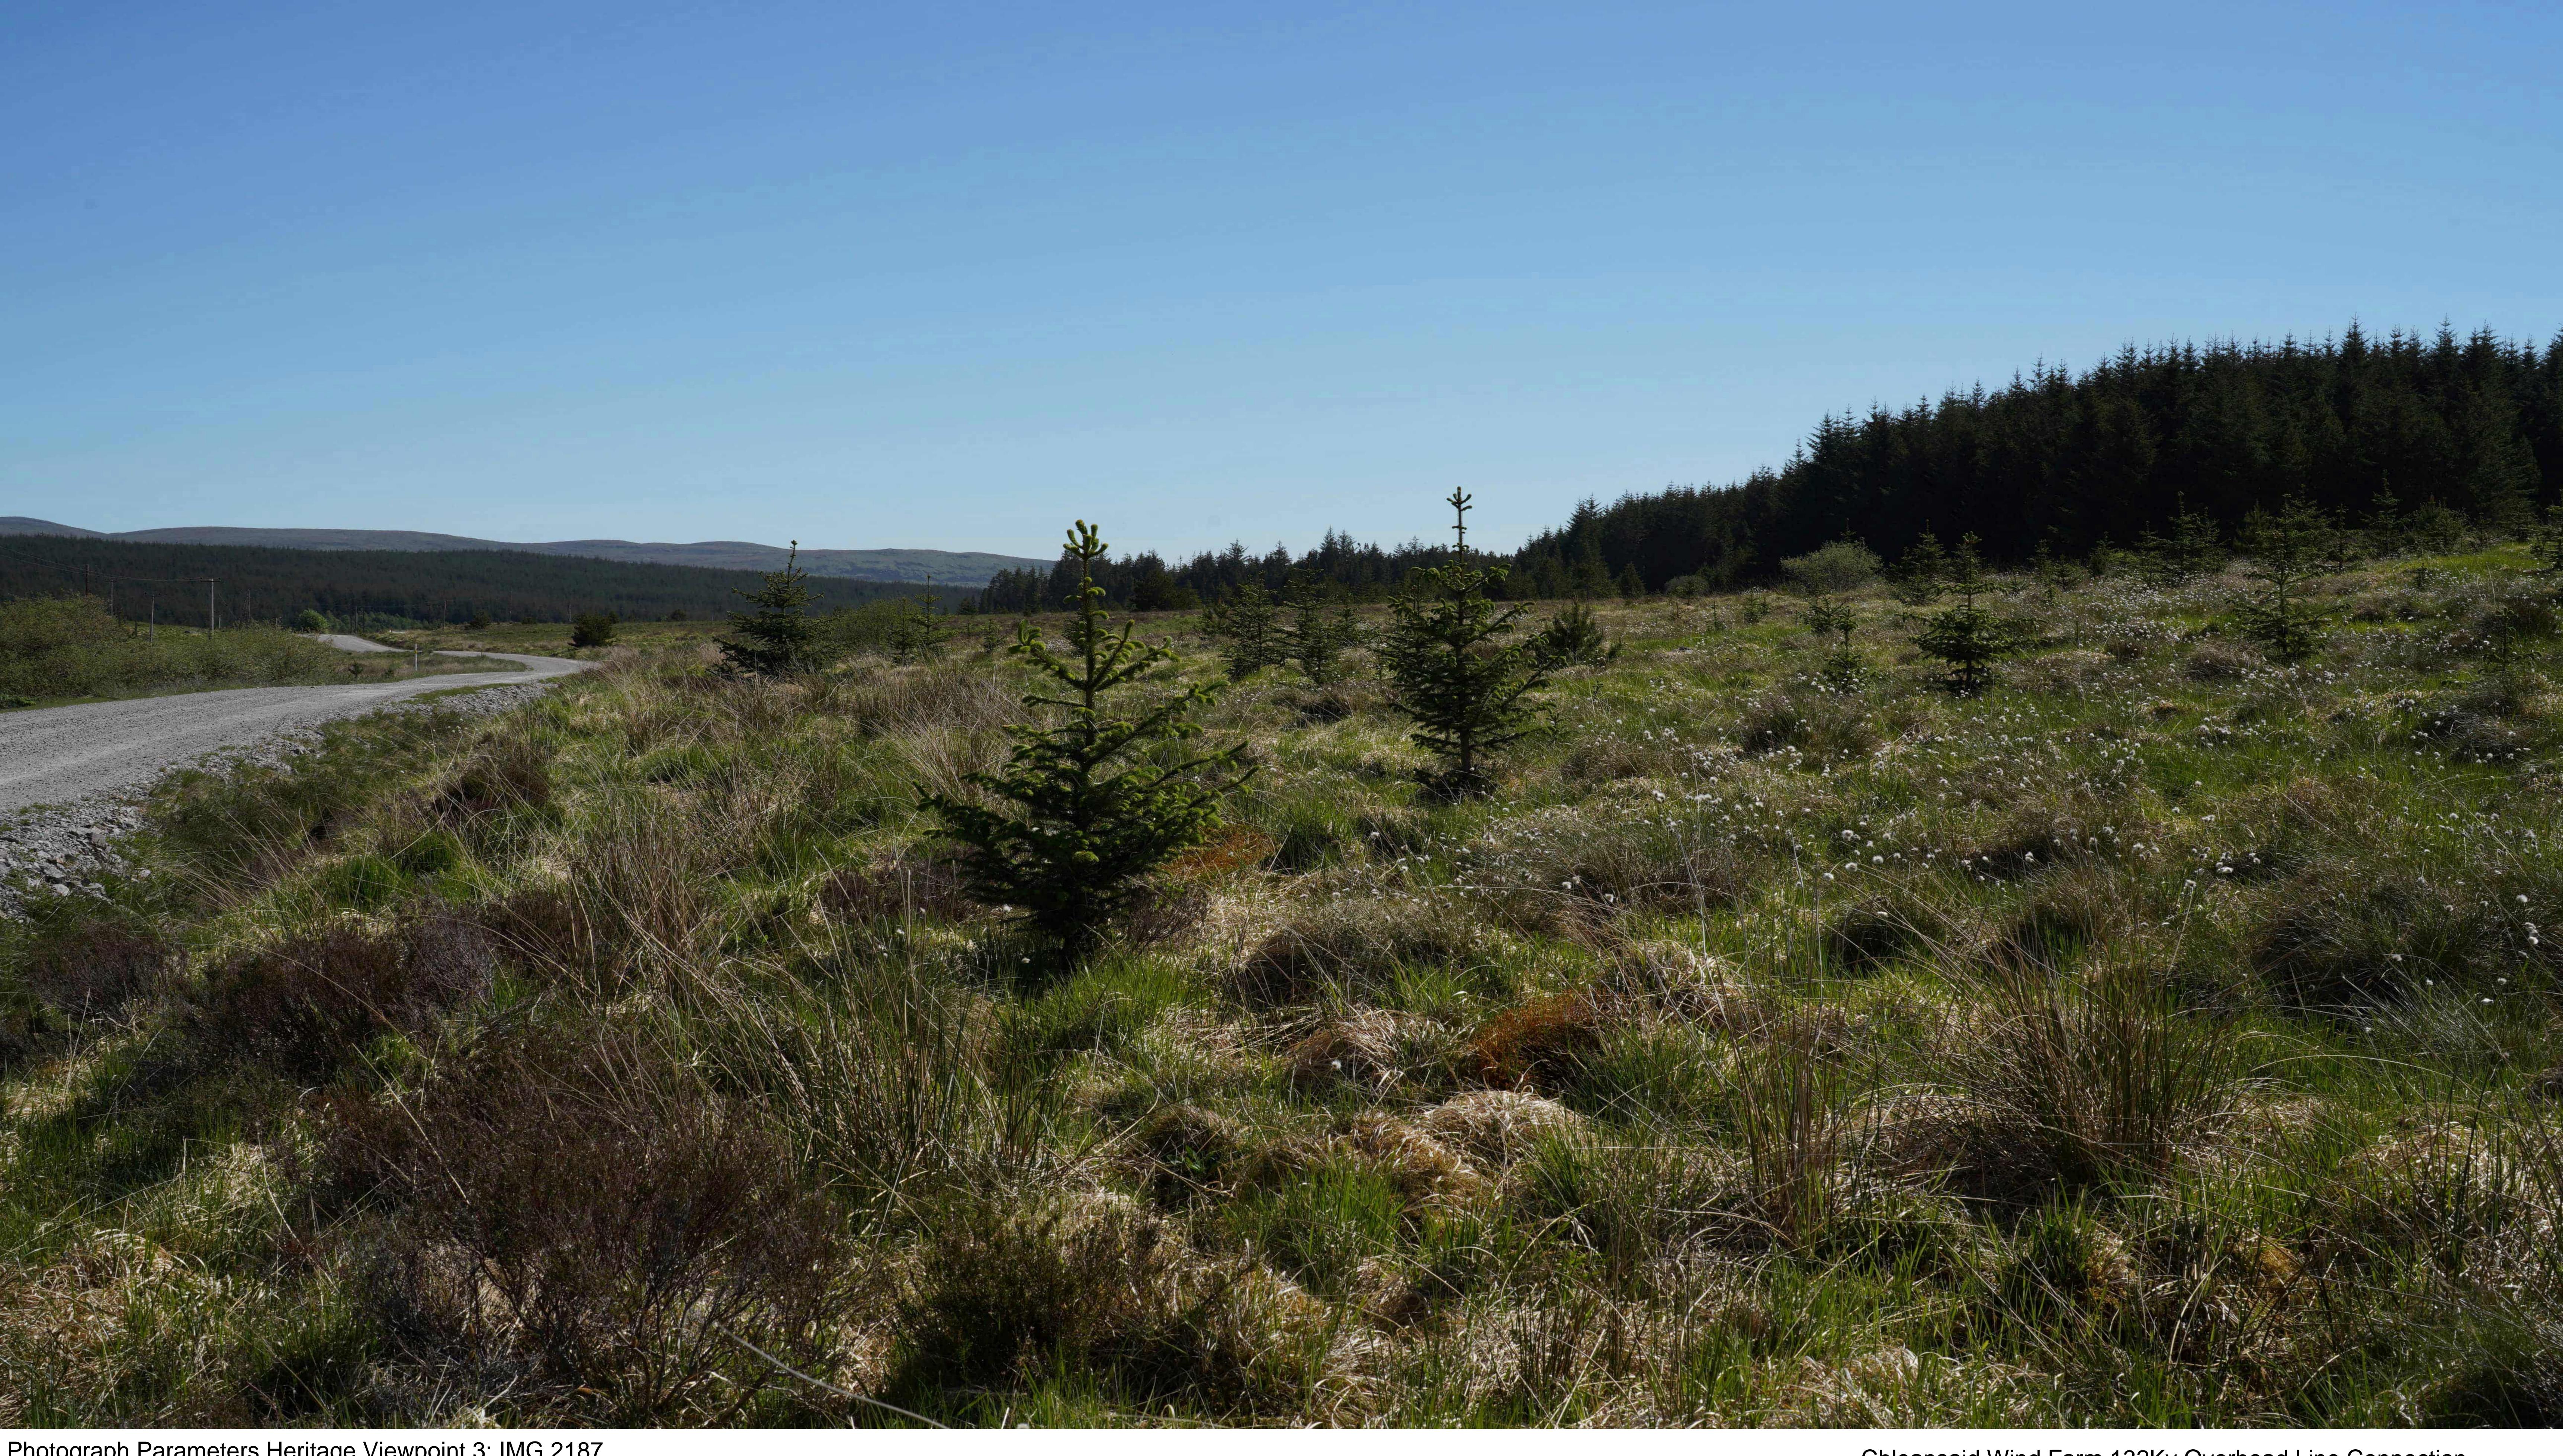

Location Grid Reference: 259233, 914018 Camera: Canon EOS 6D Lens: 50mm Camera Height: 1.5m AGL Date and Time: 21/05/2024 10:14

Distance to Scheme: 150m

Chleansaid Wind Farm 132Kv Overhead Line Connection

Figure 9.4c

Solid visualisation from Cnoc A' Bhreac-Leathaid, shielings and cairnfield 700m Nne of (SM5300) - From north east to east

Location Grid Reference: 259233, 914018 Camera: Canon EOS 6D Lens: 50mm Camera Height: 1.5m AGL Date and Time: 21/05/2024 10:14 Distance to Scheme: 150m

Figure 9.4c

Solid visualisation from Cnoc A' Bhreac-Leathaid, shielings and cairnfield 700m Nne of (SM5300) - From north east to east

Photograph Parameters Heritage Viewpoint 3: IMG 2187 Location Grid Reference: 259233, 914018 Camera: Canon EOS 6D Lens: 50mm Camera Height: 1.5m AGL Date and Time: 21/05/2024 10:14 Distance to Scheme: 150m

Chleansaid Wind Farm 132Kv Overhead Line Connection

Figure 9.4c

A' Bhreac-Leathaid, Solid visualisation from Cnoc shielings and cairnfield 700m Nne of (SM5300) - From north east to east