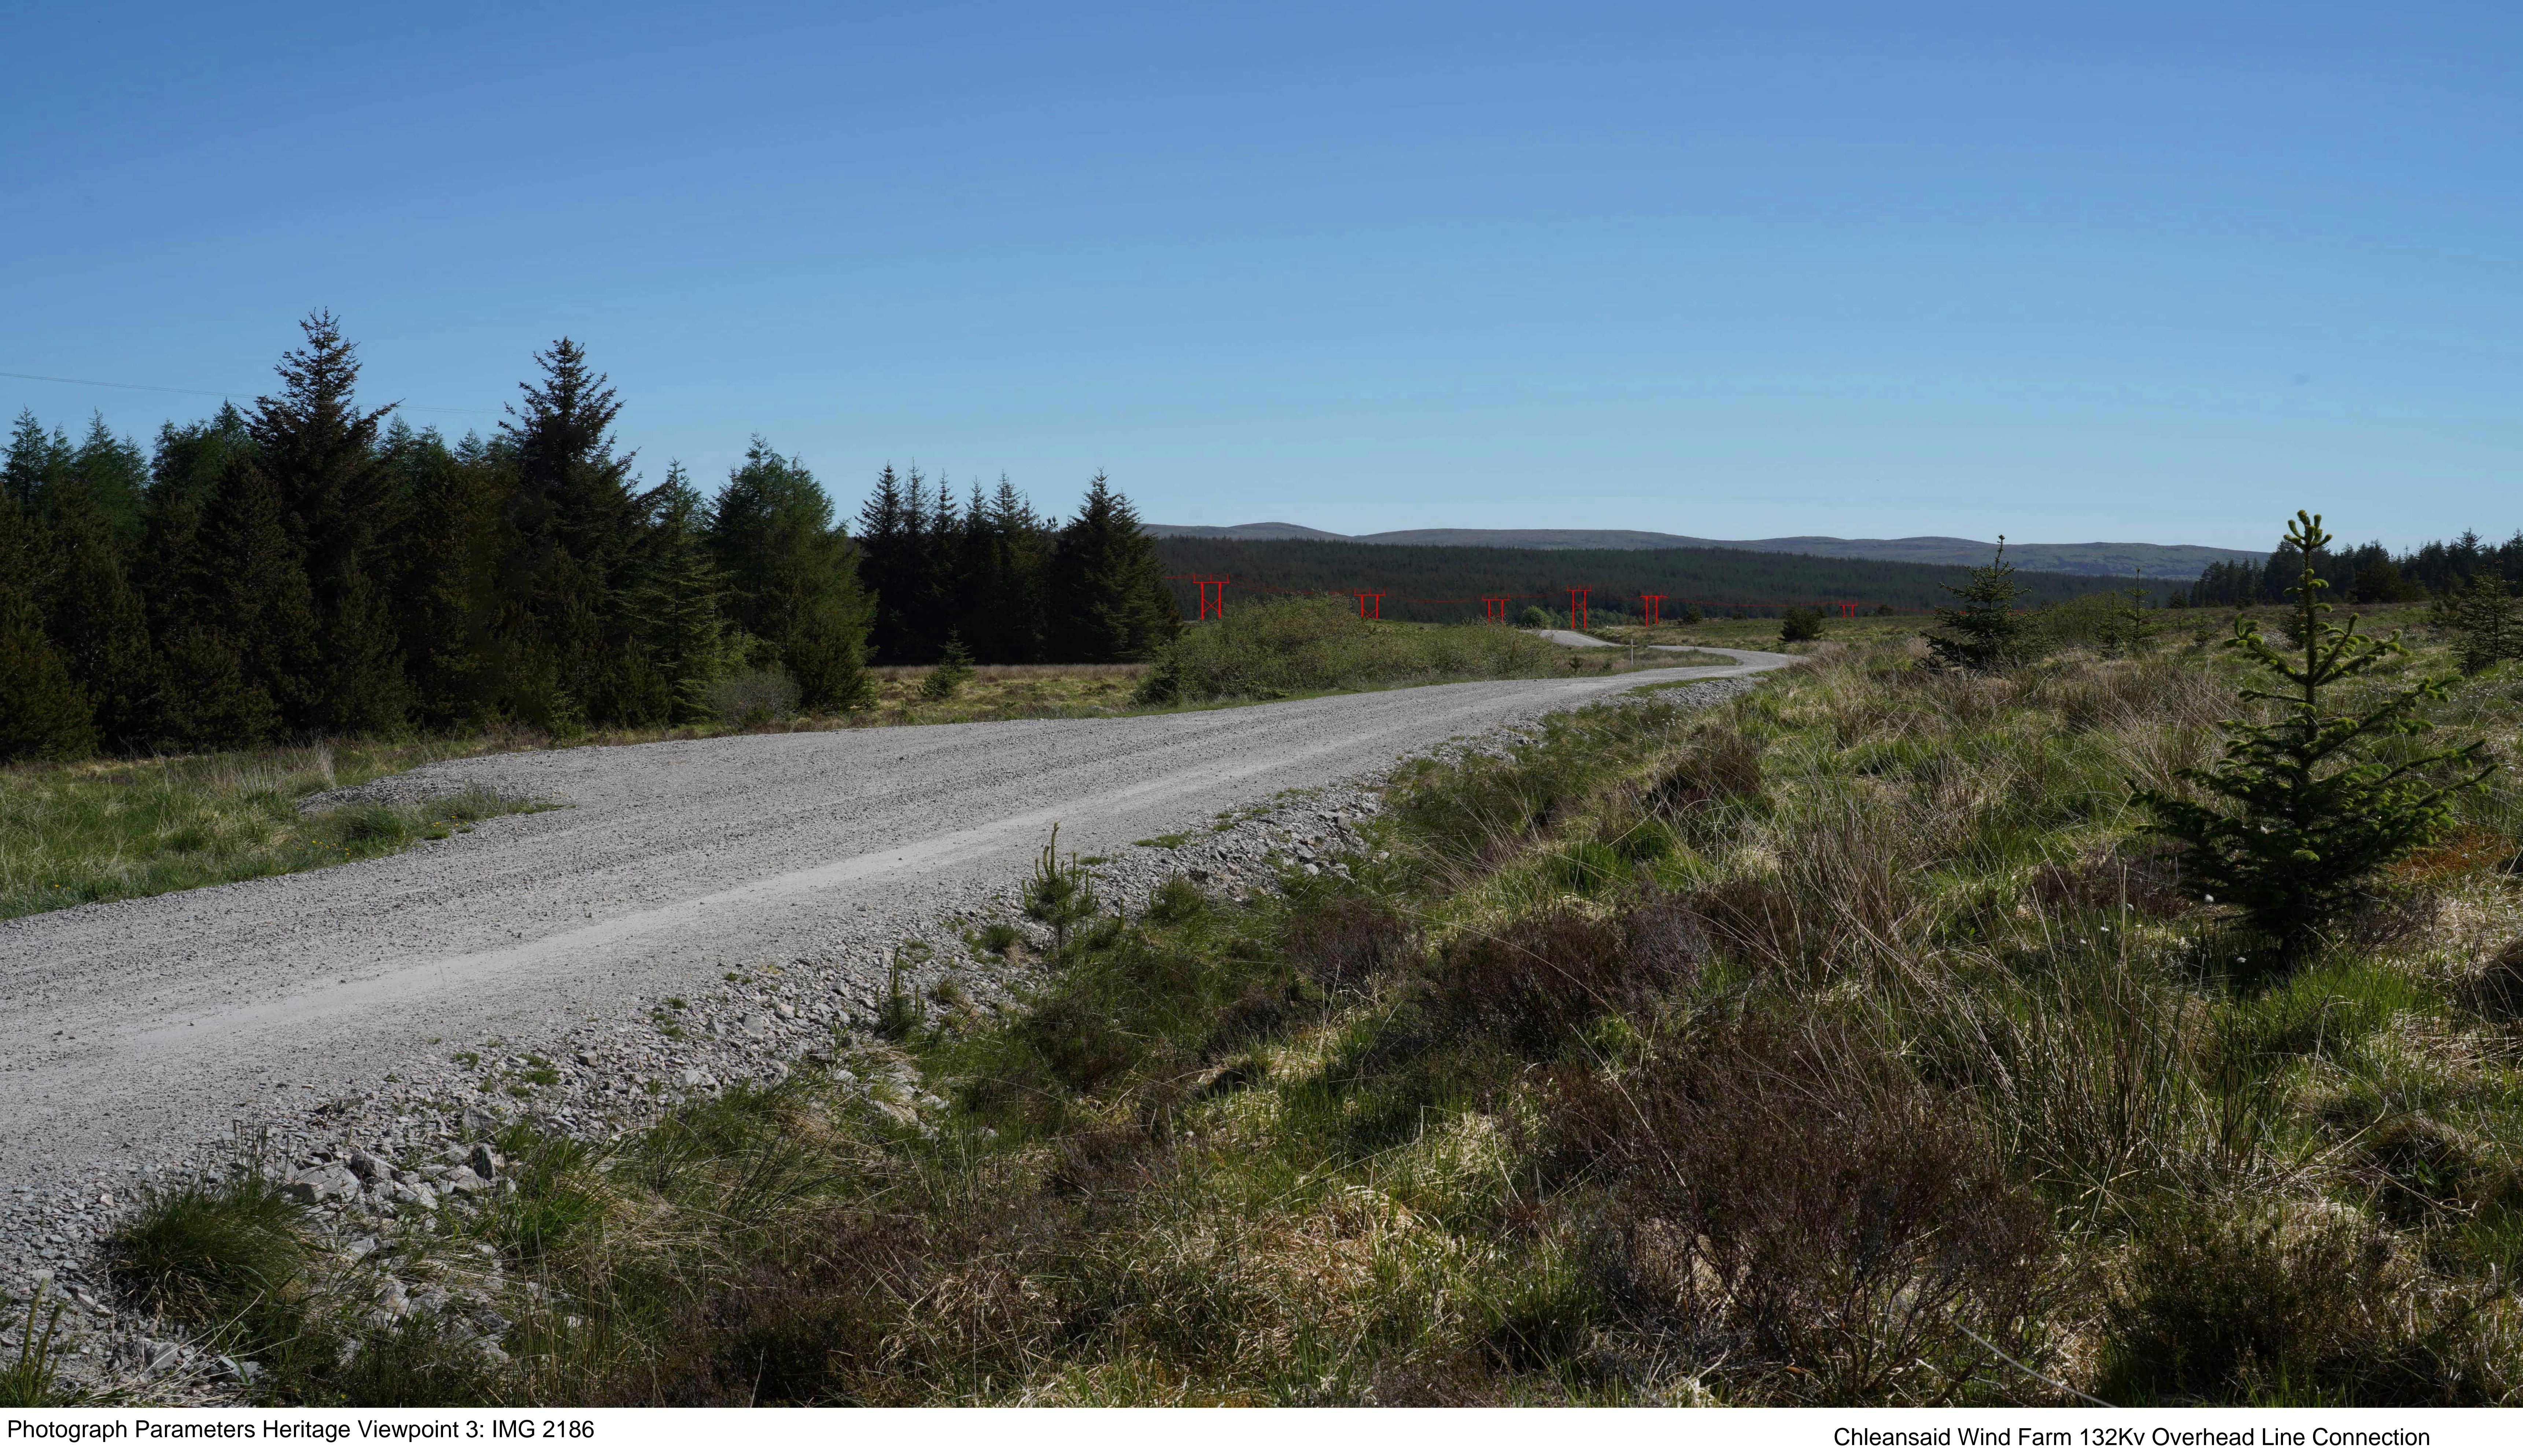

# Figure 9.4d

Wireline visualisation without existing from Cnoc A' Bhreac-Leathaid, shielings and cairnfield 700m Nne of (SM5300) -From north east to east

Location Grid Reference: 259233, 914018 Camera: Canon EOS 6D Lens: 50mm Camera Height: 1.5m AGL Date and Time: 21/05/2024 10:14 Distance to Scheme: 150m