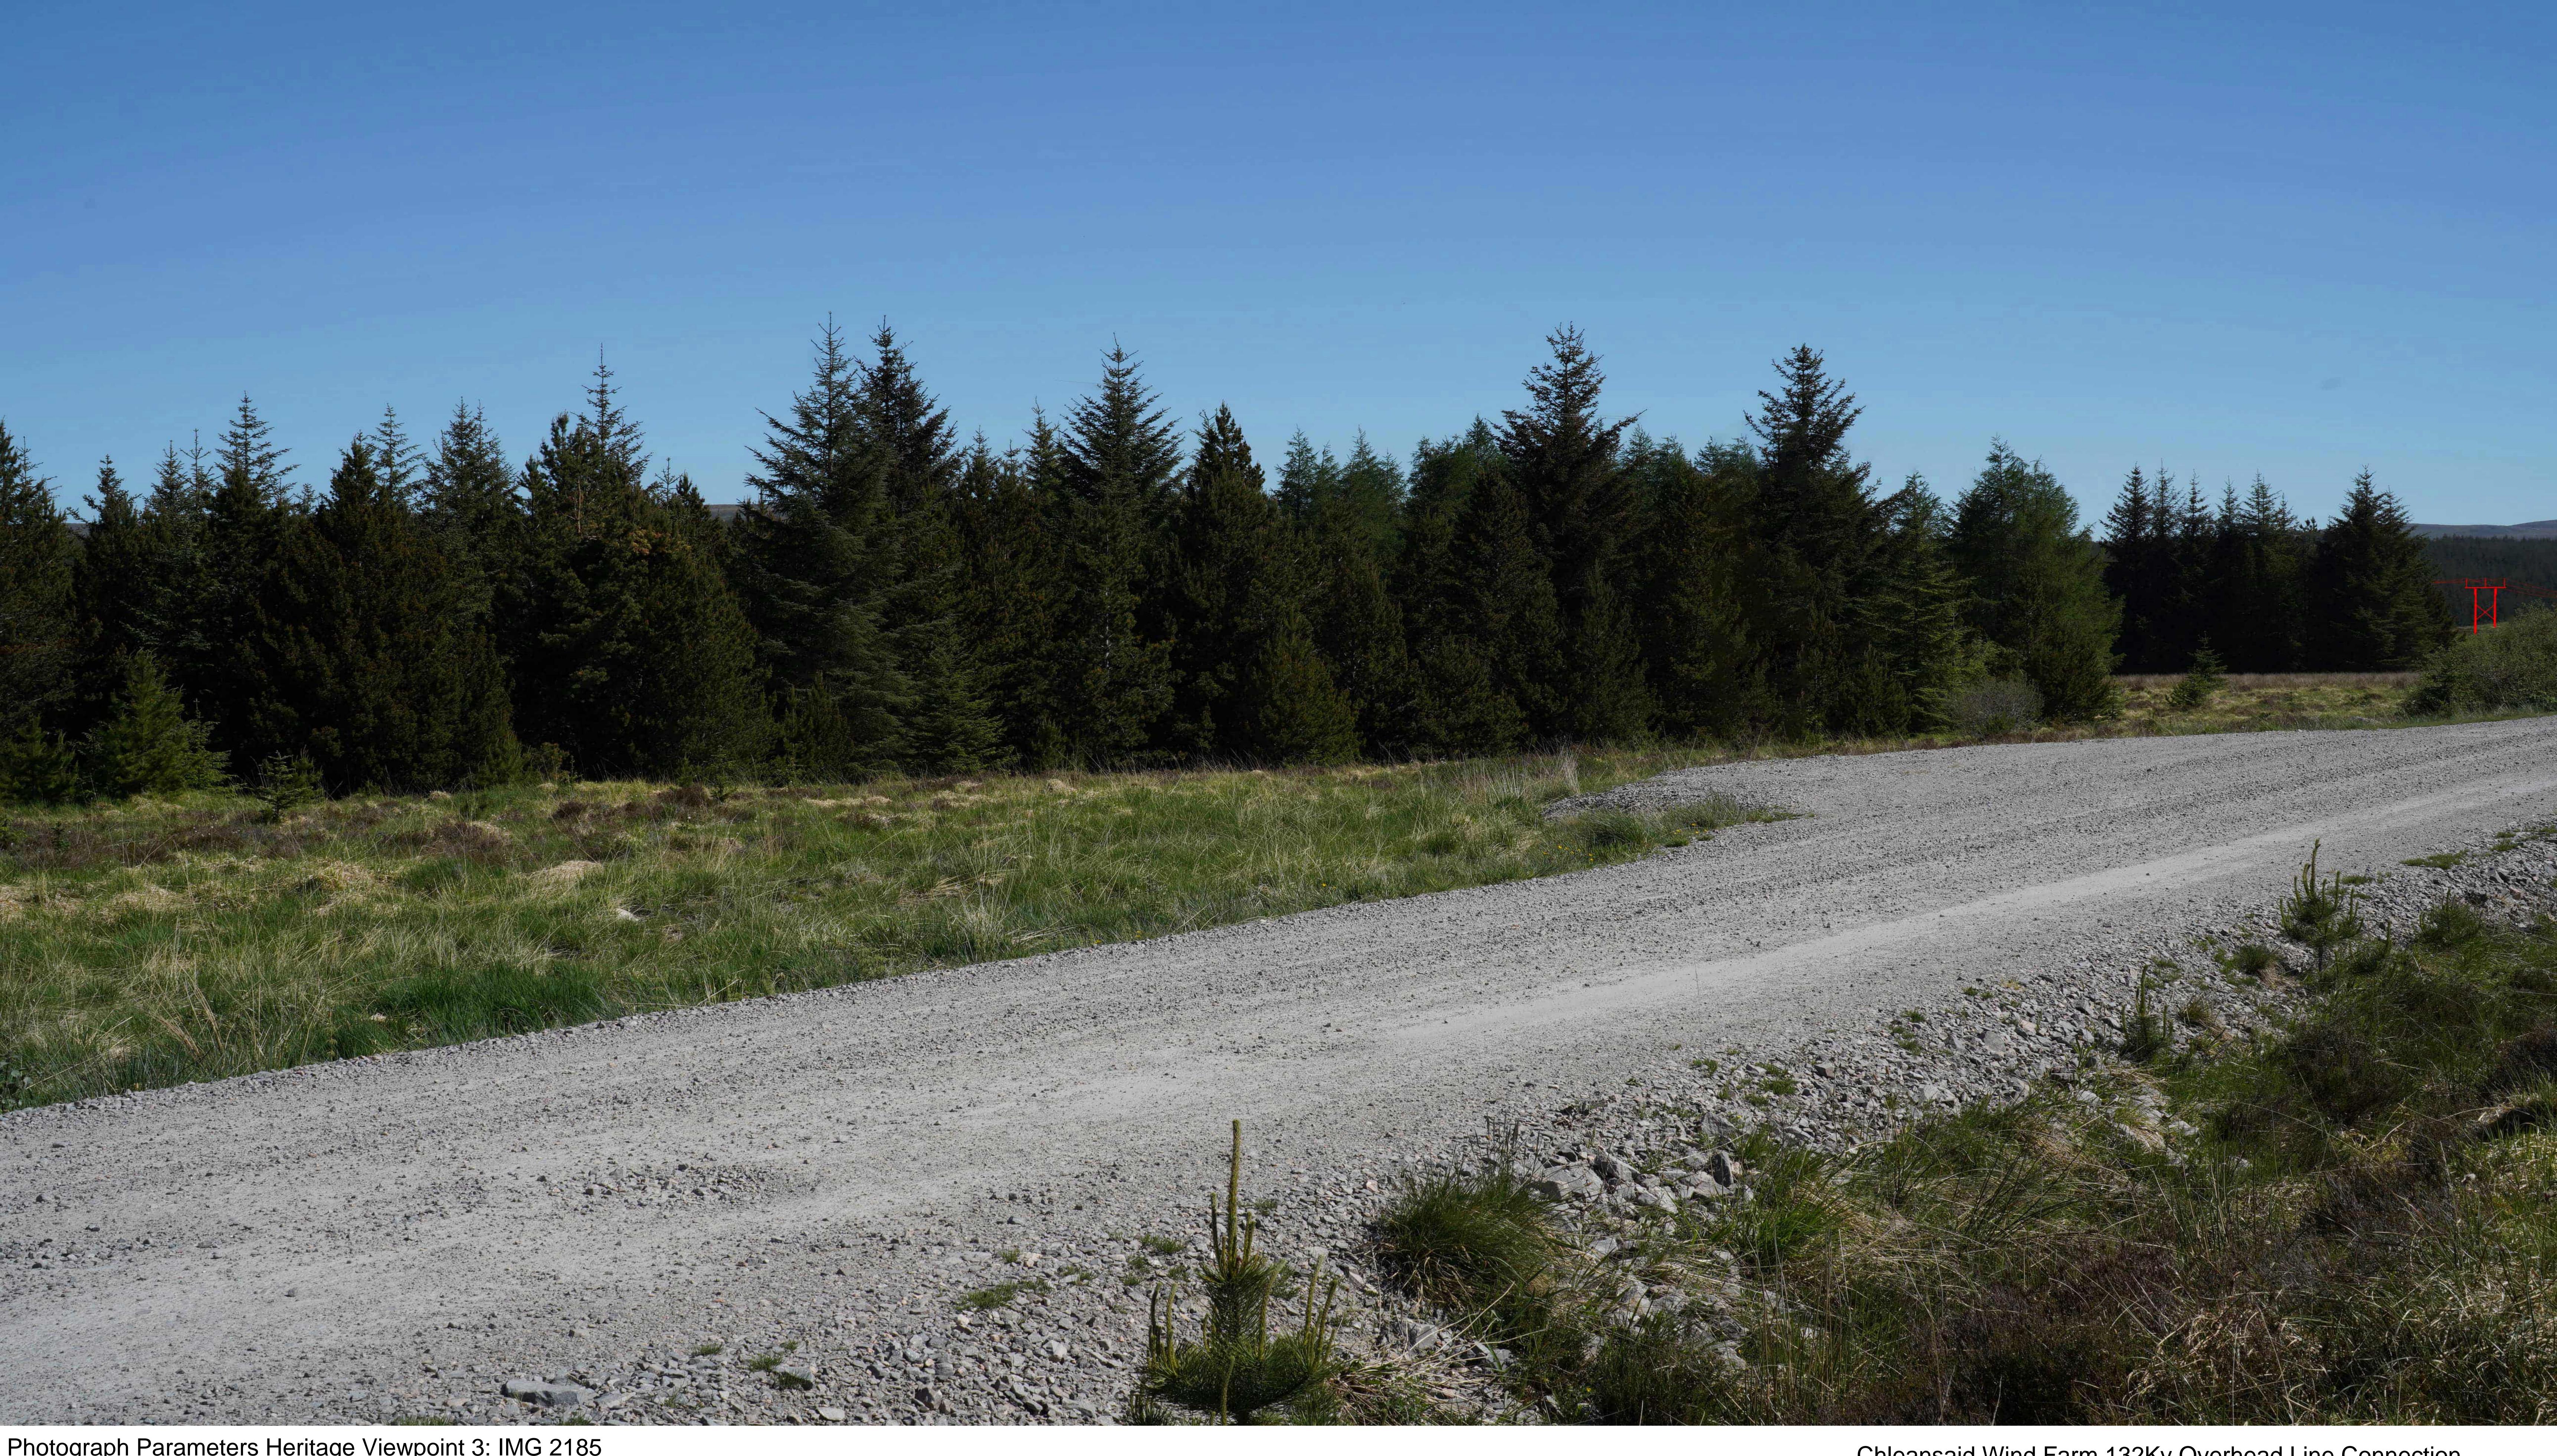

Photograph Parameters Heritage Viewpoint 3: IMG 2185 Location Grid Reference: 259233, 914018 Camera: Canon EOS 6D Lens: 50mm Camera Height: 1.5m AGL Date and Time: 21/05/2024 10:14 Distance to Scheme: 150m

Chleansaid Wind Farm 132Kv Overhead Line Connection