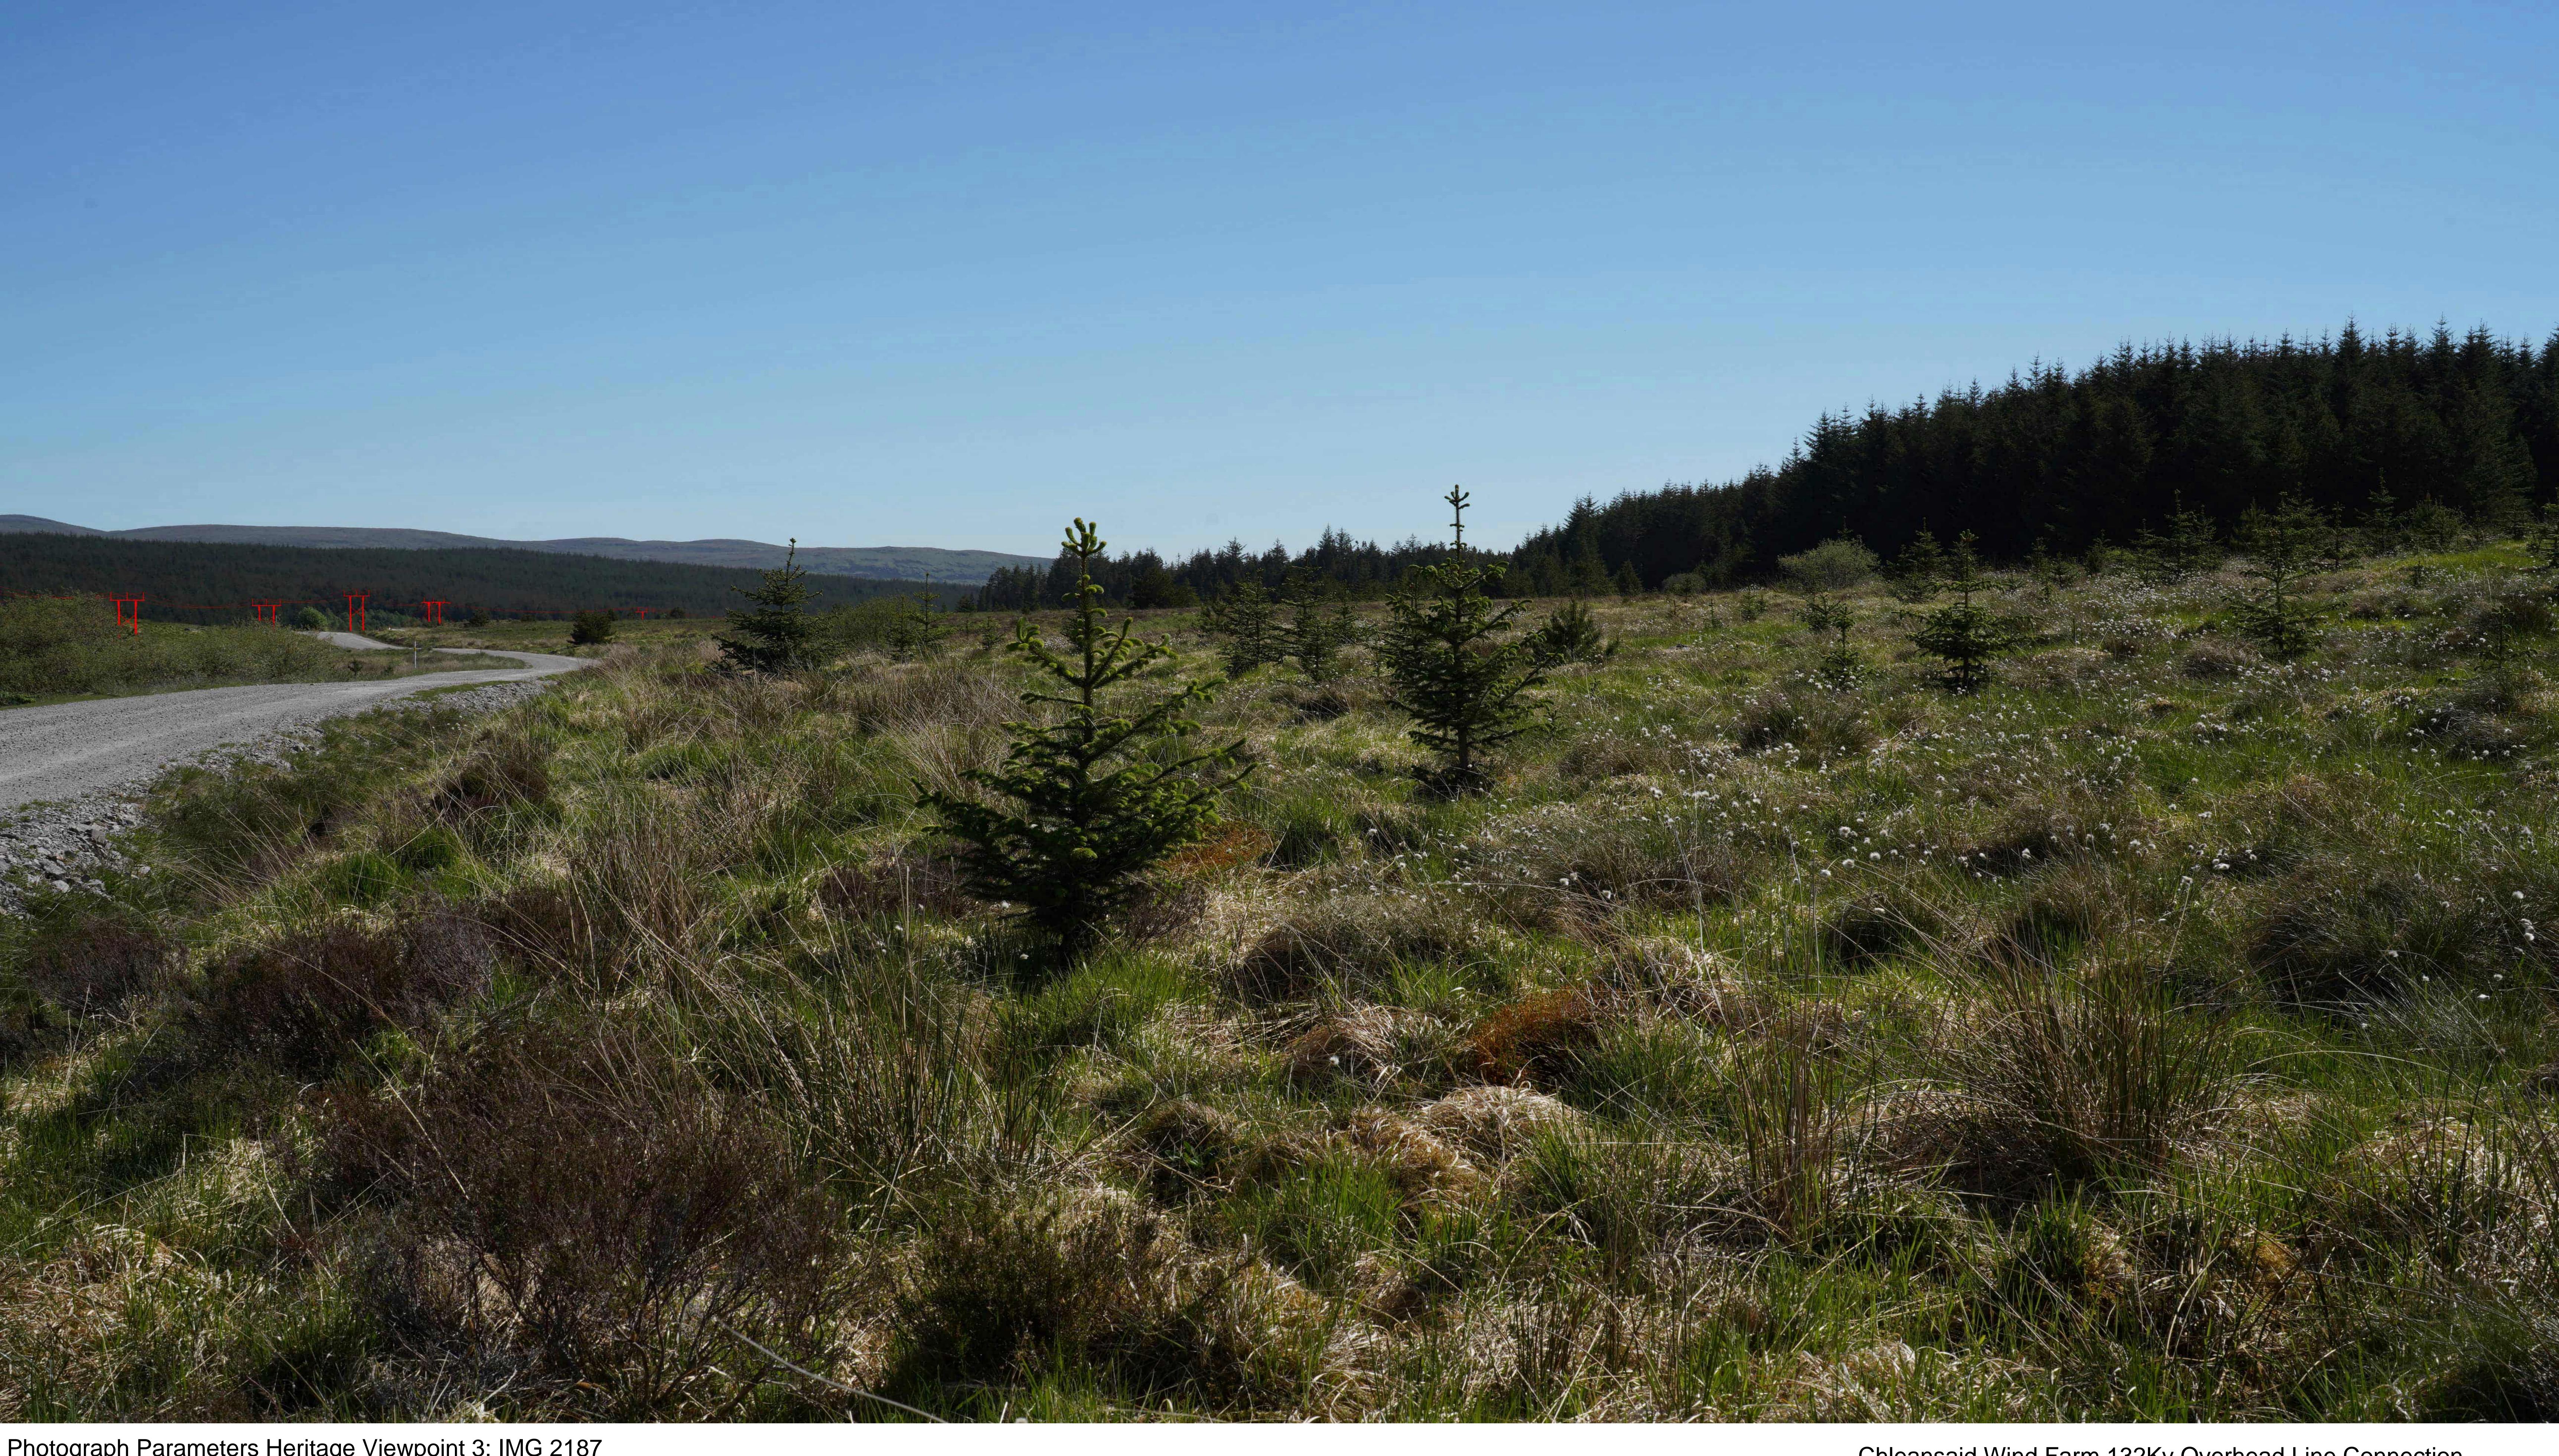

# Figure 9.4d

Wireline visualisation without existing from Cnoc A' Bhreac-Leathaid, shielings and cairnfield 700m Nne of (SM5300) -From north east to east

Photograph Parameters Heritage Viewpoint 3: IMG 2187 Location Grid Reference: 259233, 914018 Camera: Canon EOS 6D Lens: 50mm Camera Height: 1.5m AGL Date and Time: 21/05/2024 10:14 Distance to Scheme: 150m

Chleansaid Wind Farm 132Kv Overhead Line Connection

Figure 9.4d

Wireline visualisation without existing from Cnoc A' Bhreac-Leathaid, shielings and cairnfield 700m Nne of (SM5300) -From north east to east