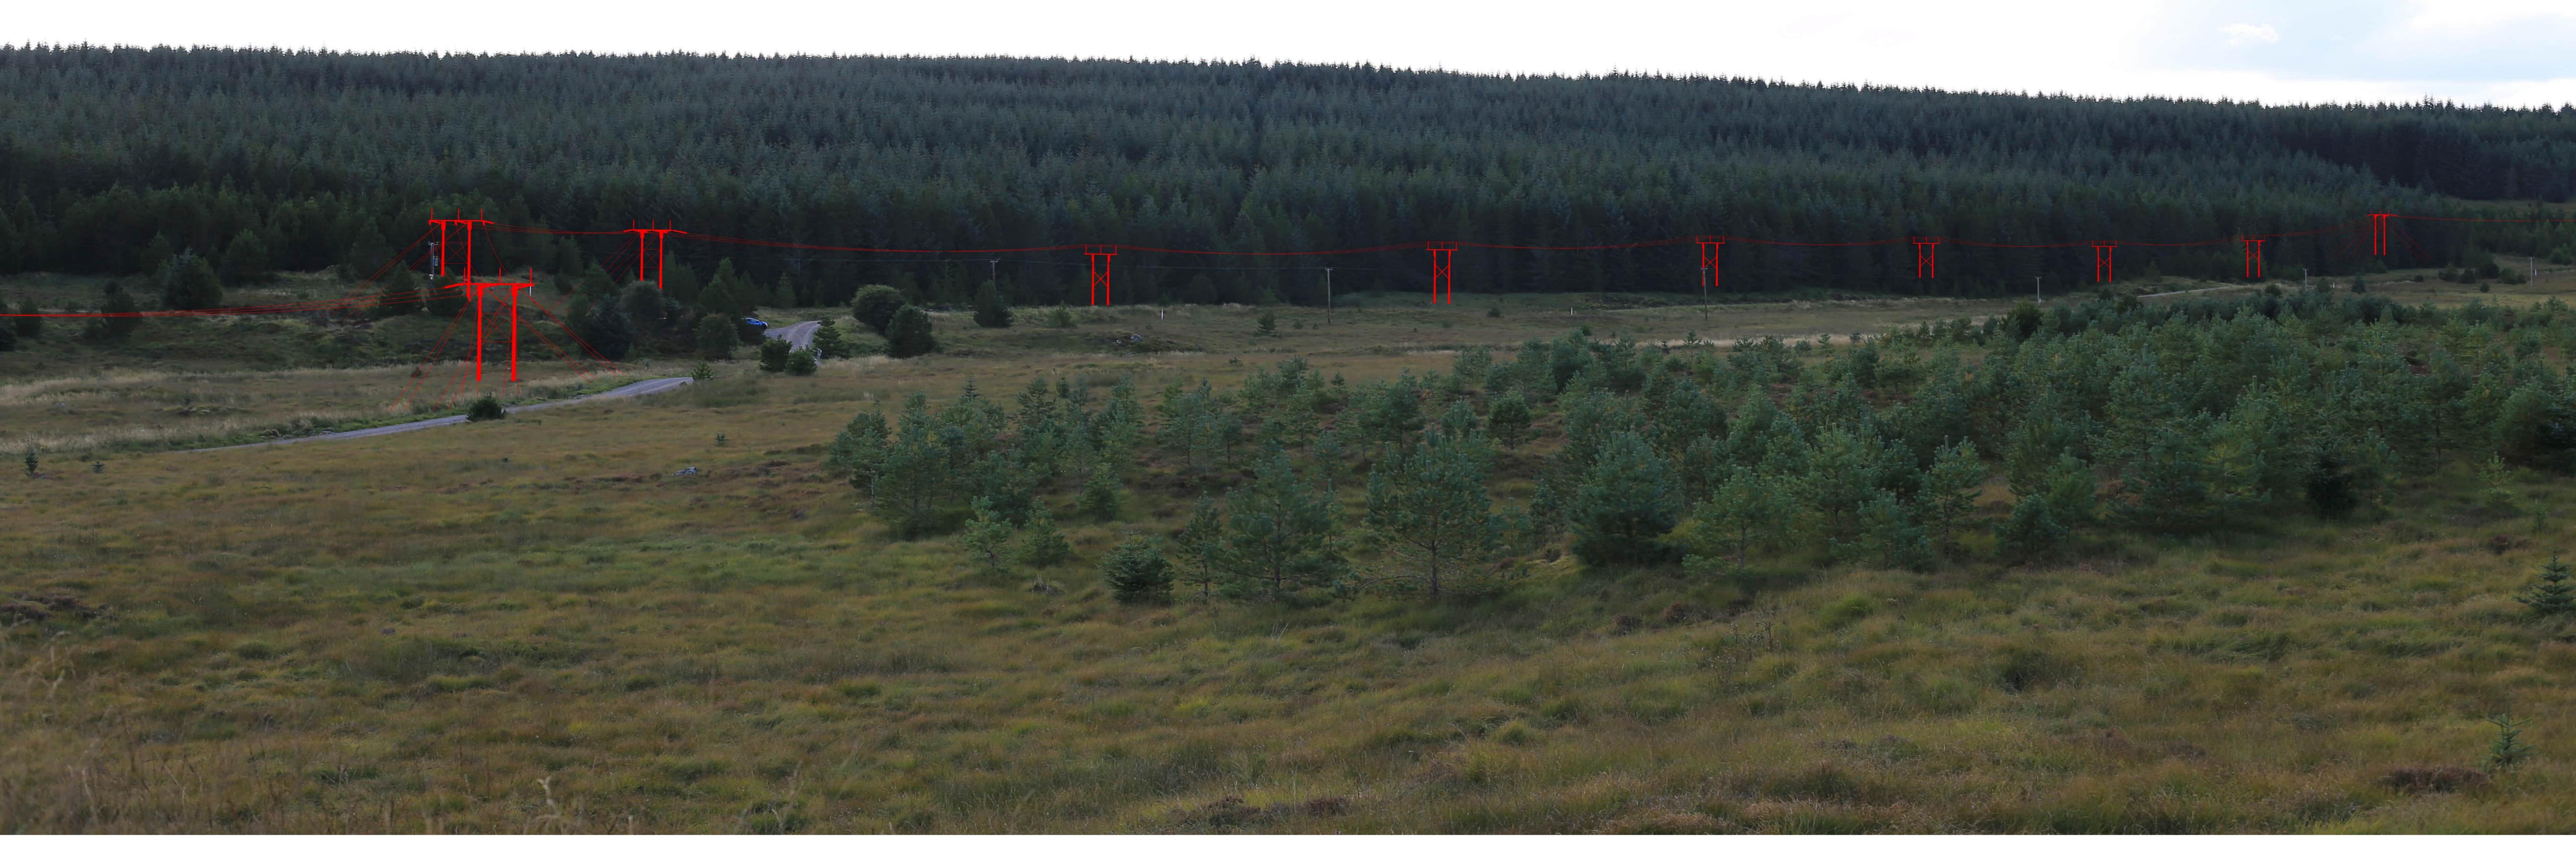

Location Grid Reference: 262231, 914641

Camera: Canon EOS 6D

Lens: 50mm

Camera Height: 1.5m AGL

Date and Time: 12/09/2023 13:01

Distance to Scheme: 817m

Chleansaid Wind Farm 132Kv Overhead Line Connection

Location Grid Reference: 262231, 914641

Camera: Canon EOS 6D

Lens: 50mm

Camera Height: 1.5m AGL

Date and Time: 12/09/2023 13:01

Distance to Scheme: 817m

Chleansaid Wind Farm 132Kv Overhead Line Connection

Location Grid Reference: 262231, 914641

Camera: Canon EOS 6D

Lens: 50mm

Camera Height: 1.5m AGL

Date and Time: 12/09/2023 13:01

Distance to Scheme: 817m

Chleansaid Wind Farm 132Kv Overhead Line Connection

Location Grid Reference: 262231, 914641

Camera: Canon EOS 6D

Lens: 50mm

Camera Height: 1.5m AGL

Date and Time: 12/09/2023 13:01

Distance to Scheme: 817m

Chleansaid Wind Farm 132Kv Overhead Line Connection

Location Grid Reference: 262231, 914641

Camera: Canon EOS 6D

Lens: 50mm

Camera Height: 1.5m AGL

Date and Time: 12/09/2023 13:01

Distance to Scheme: 817m

Chleansaid Wind Farm 132Kv Overhead Line Connection

Location Grid Reference: 262231, 914641

Camera: Canon EOS 6D

Lens: 50mm

Camera Height: 1.5m AGL

Date and Time: 12/09/2023 13:01

Distance to Scheme: 817m

Chleansaid Wind Farm 132Kv Overhead Line Connection