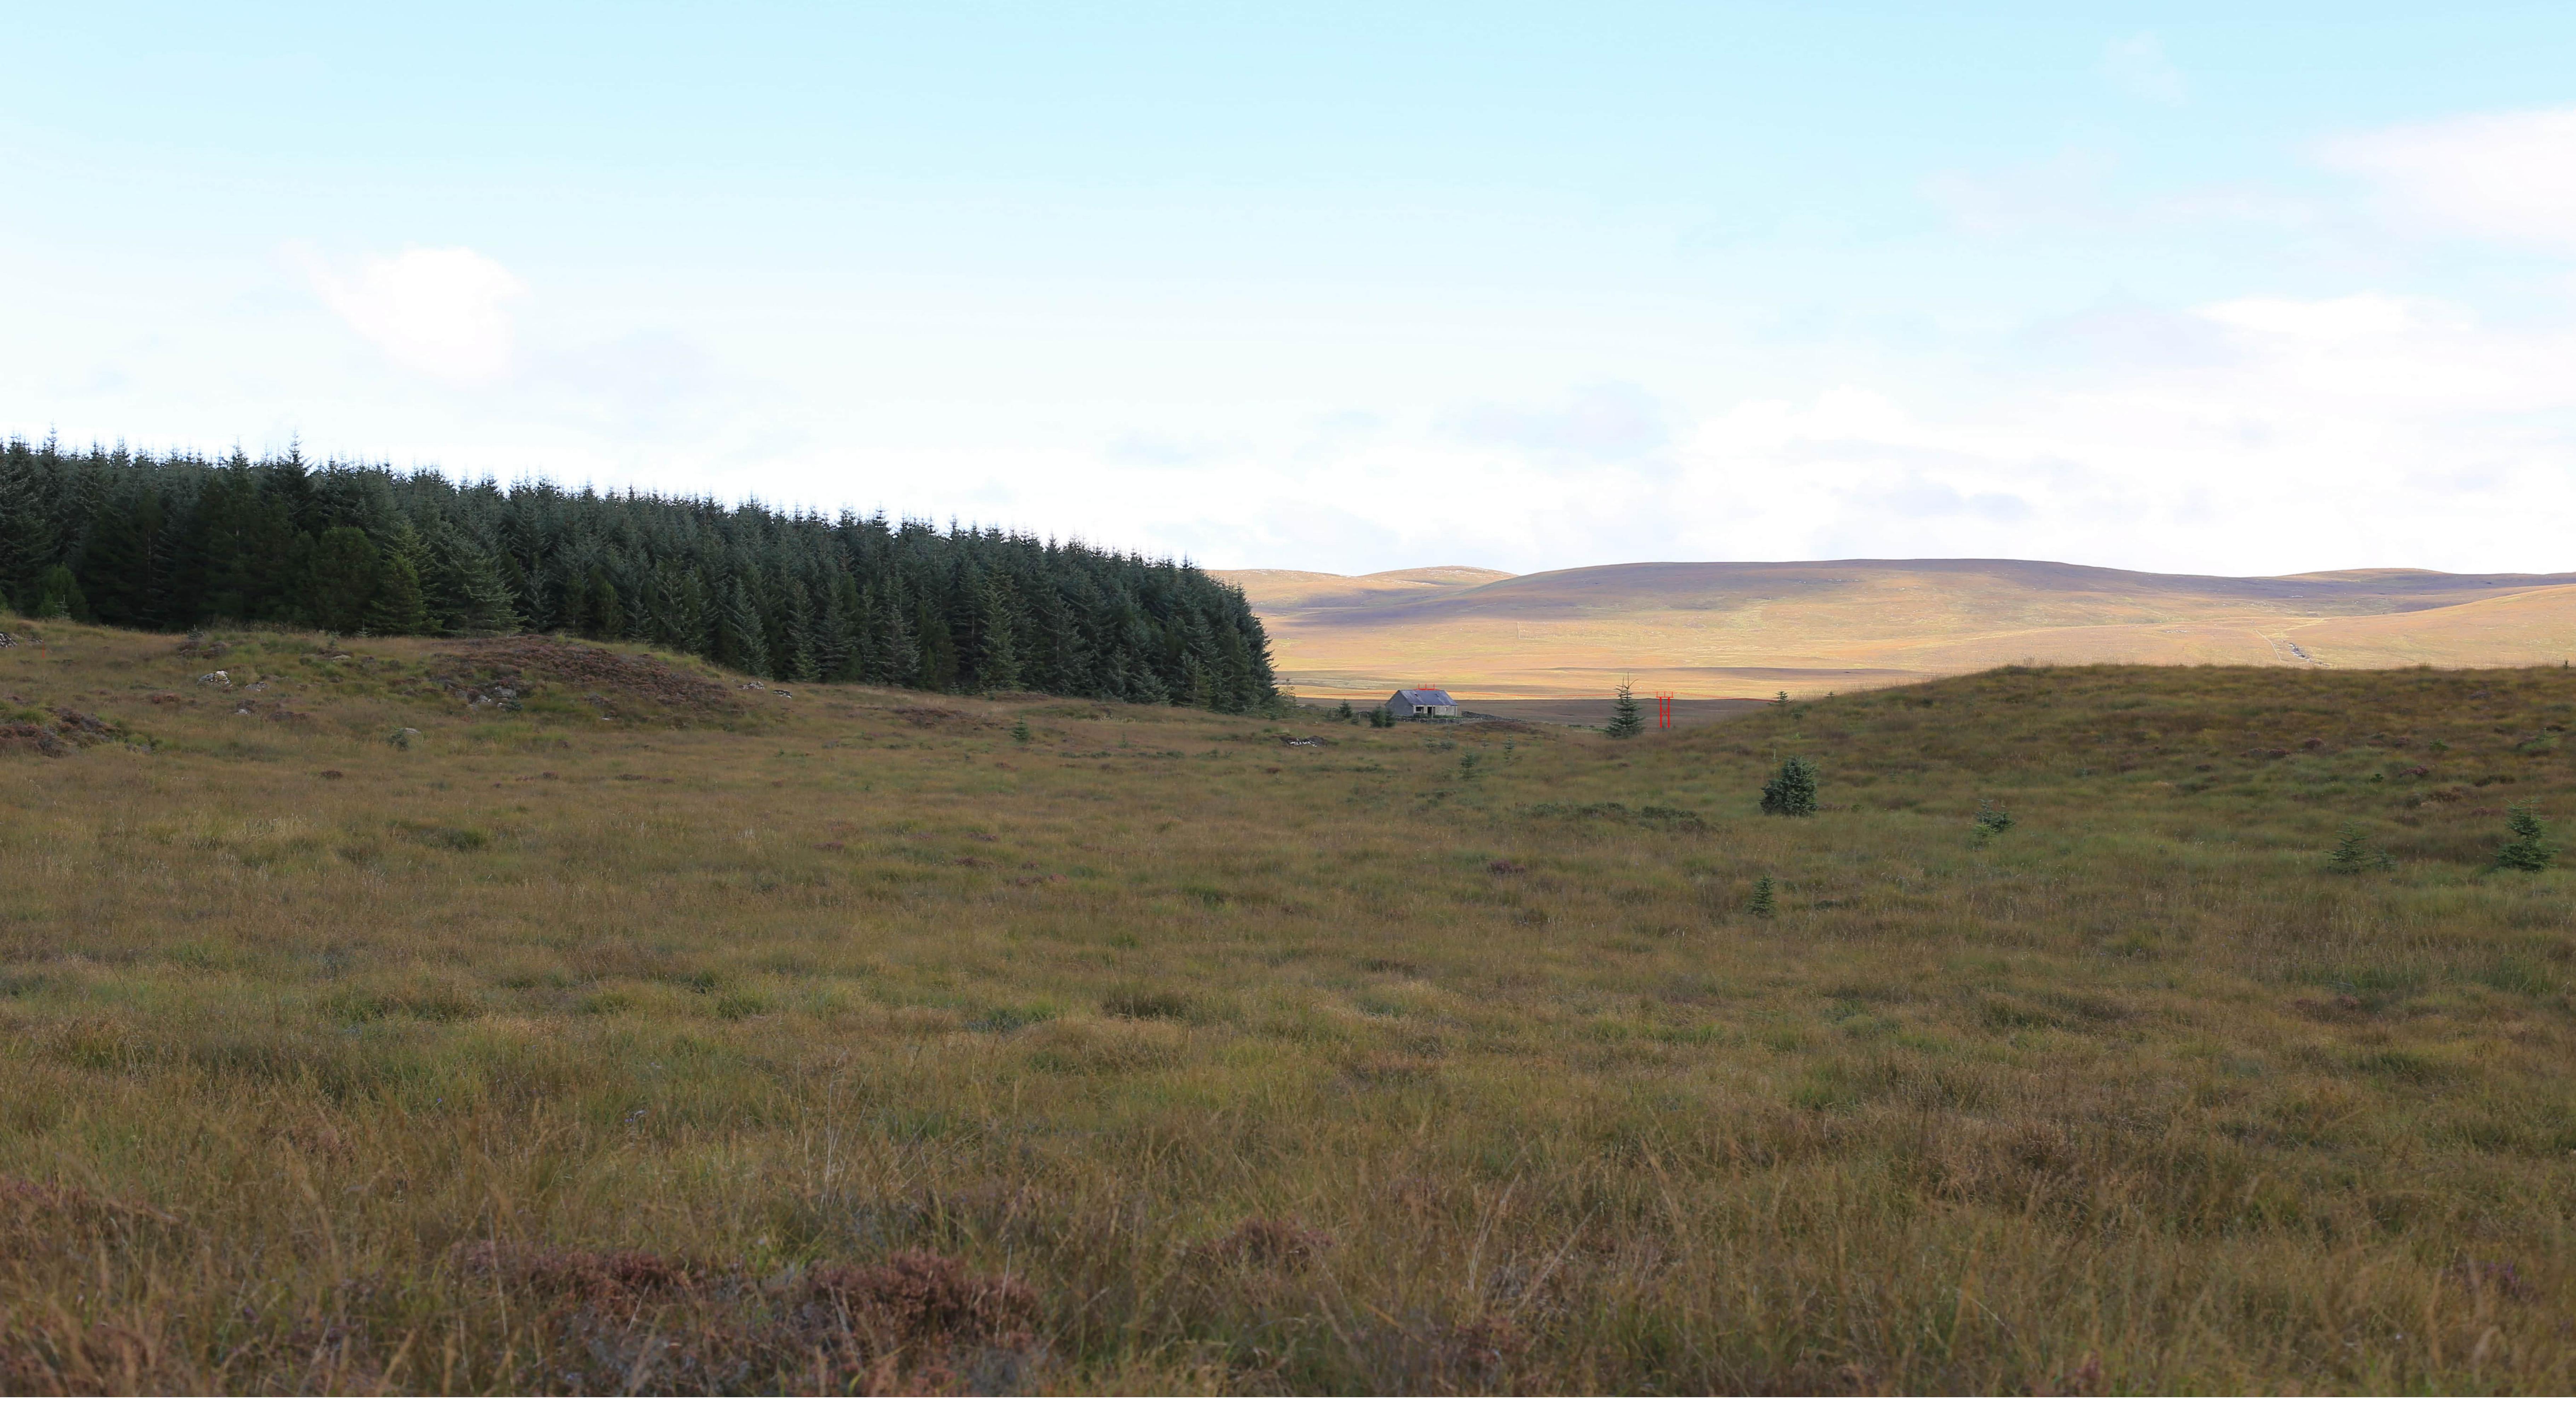

Location Grid Reference: 262231, 914641

Camera: Canon EOS 6D

Lens: 50mm

Camera Height: 1.5m AGL

Date and Time: 12/09/2023 13:01

Distance to Scheme: 817m

Chleansaid Wind Farm 132Kv Overhead Line Connection

Location Grid Reference: 262231, 914641

Camera: Canon EOS 6D

Lens: 50mm

Camera Height: 1.5m AGL

Date and Time: 12/09/2023 13:01

Distance to Scheme: 817m

Chleansaid Wind Farm 132Kv Overhead Line Connection

Location Grid Reference: 262231, 914641

Camera: Canon EOS 6D