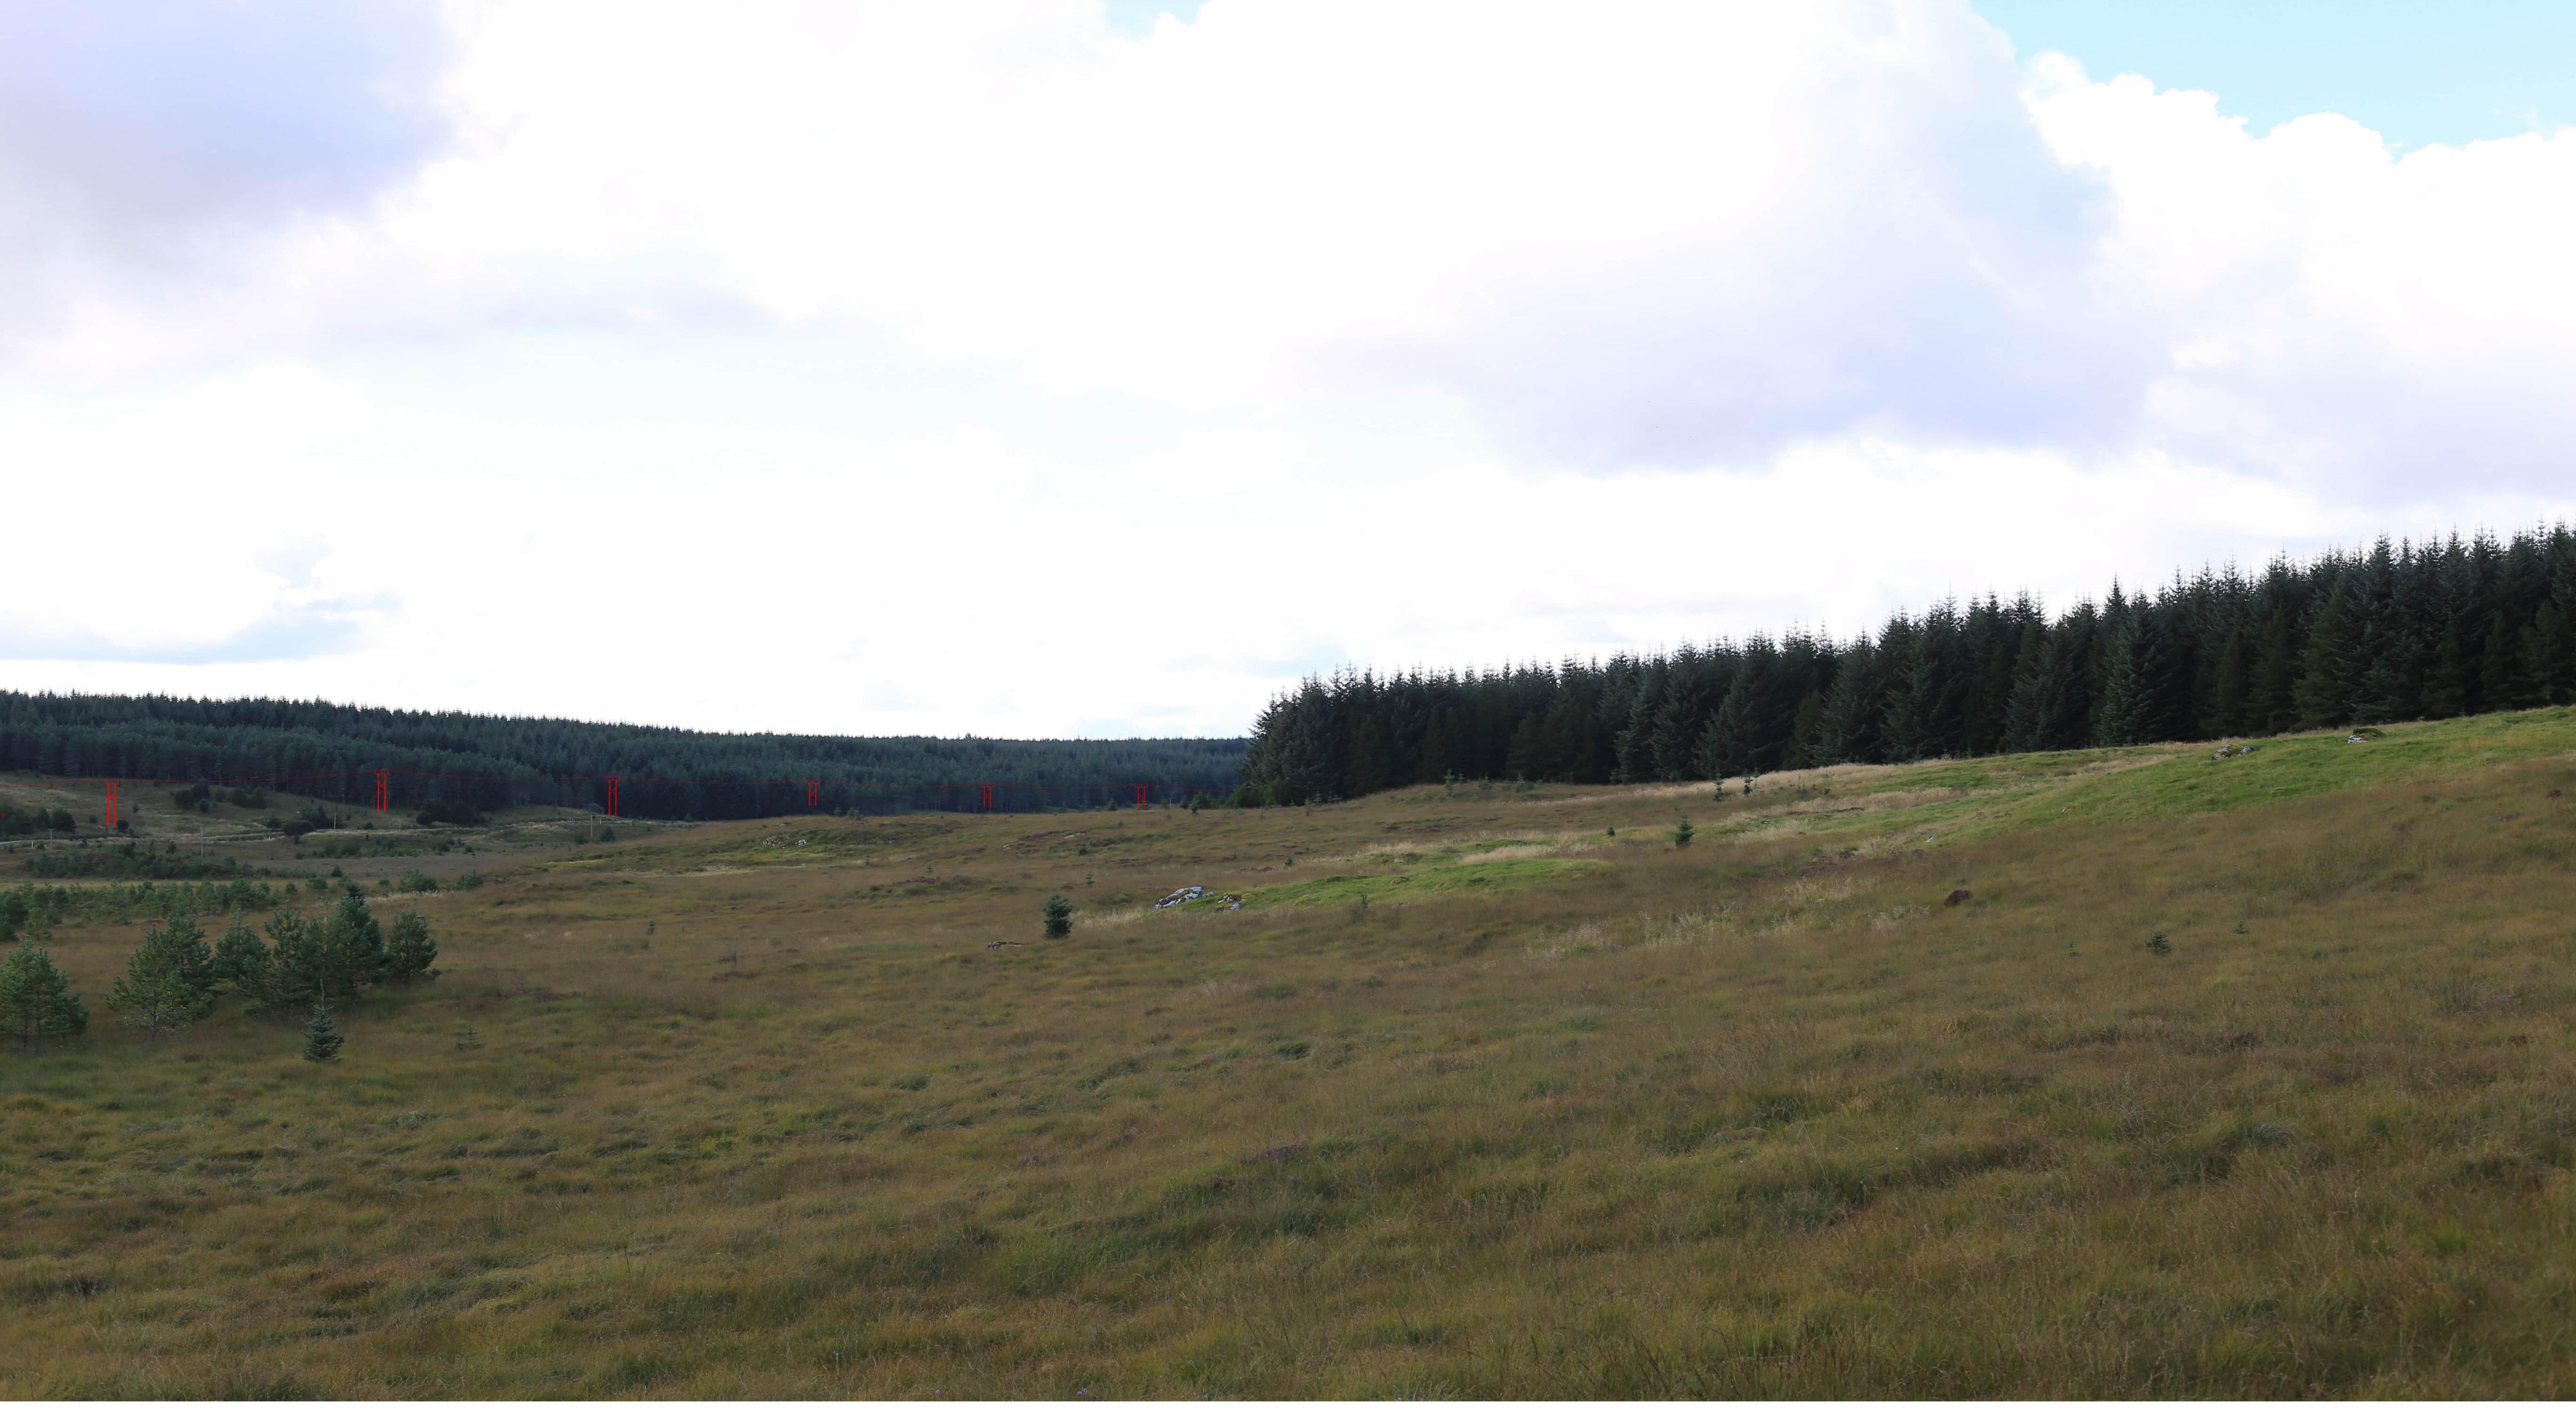

Location Grid Reference: 262231, 914641

Camera: Canon EOS 6D

Lens: 50mm

Camera Height: 1.5m AGL

Date and Time: 12/09/2023 13:01

Distance to Scheme: 817m

Chleansaid Wind Farm 132Kv Overhead Line Connection

Location Grid Reference: 262231, 914641

Camera: Canon EOS 6D

Lens: 50mm

Camera Height: 1.5m AGL

Date and Time: 12/09/2023 13:01

Distance to Scheme: 817m

Chleansaid Wind Farm 132Kv Overhead Line Connection

Location Grid Reference: 262231, 914641

Camera: Canon EOS 6D

Lens: 50mm

Camera Height: 1.5m AGL

Date and Time: 12/09/2023 13:01

Distance to Scheme: 817m

Chleansaid Wind Farm 132Kv Overhead Line Connection

Location Grid Reference: 262231, 914641

Camera: Canon EOS 6D

Lens: 50mm

Camera Height: 1.5m AGL

Date and Time: 12/09/2023 13:01

Distance to Scheme: 817m

Chleansaid Wind Farm 132Kv Overhead Line Connection

Location Grid Reference: 262231, 914641

Camera: Canon EOS 6D

Lens: 50mm

Camera Height: 1.5m AGL

Date and Time: 12/09/2023 13:01

Distance to Scheme: 817m

Chleansaid Wind Farm 132Kv Overhead Line Connection

Location Grid Reference: 262231, 914641

Camera: Canon EOS 6D

Lens: 50mm

Camera Height: 1.5m AGL

Date and Time: 12/09/2023 13:01

Distance to Scheme: 817m

Chleansaid Wind Farm 132Kv Overhead Line Connection