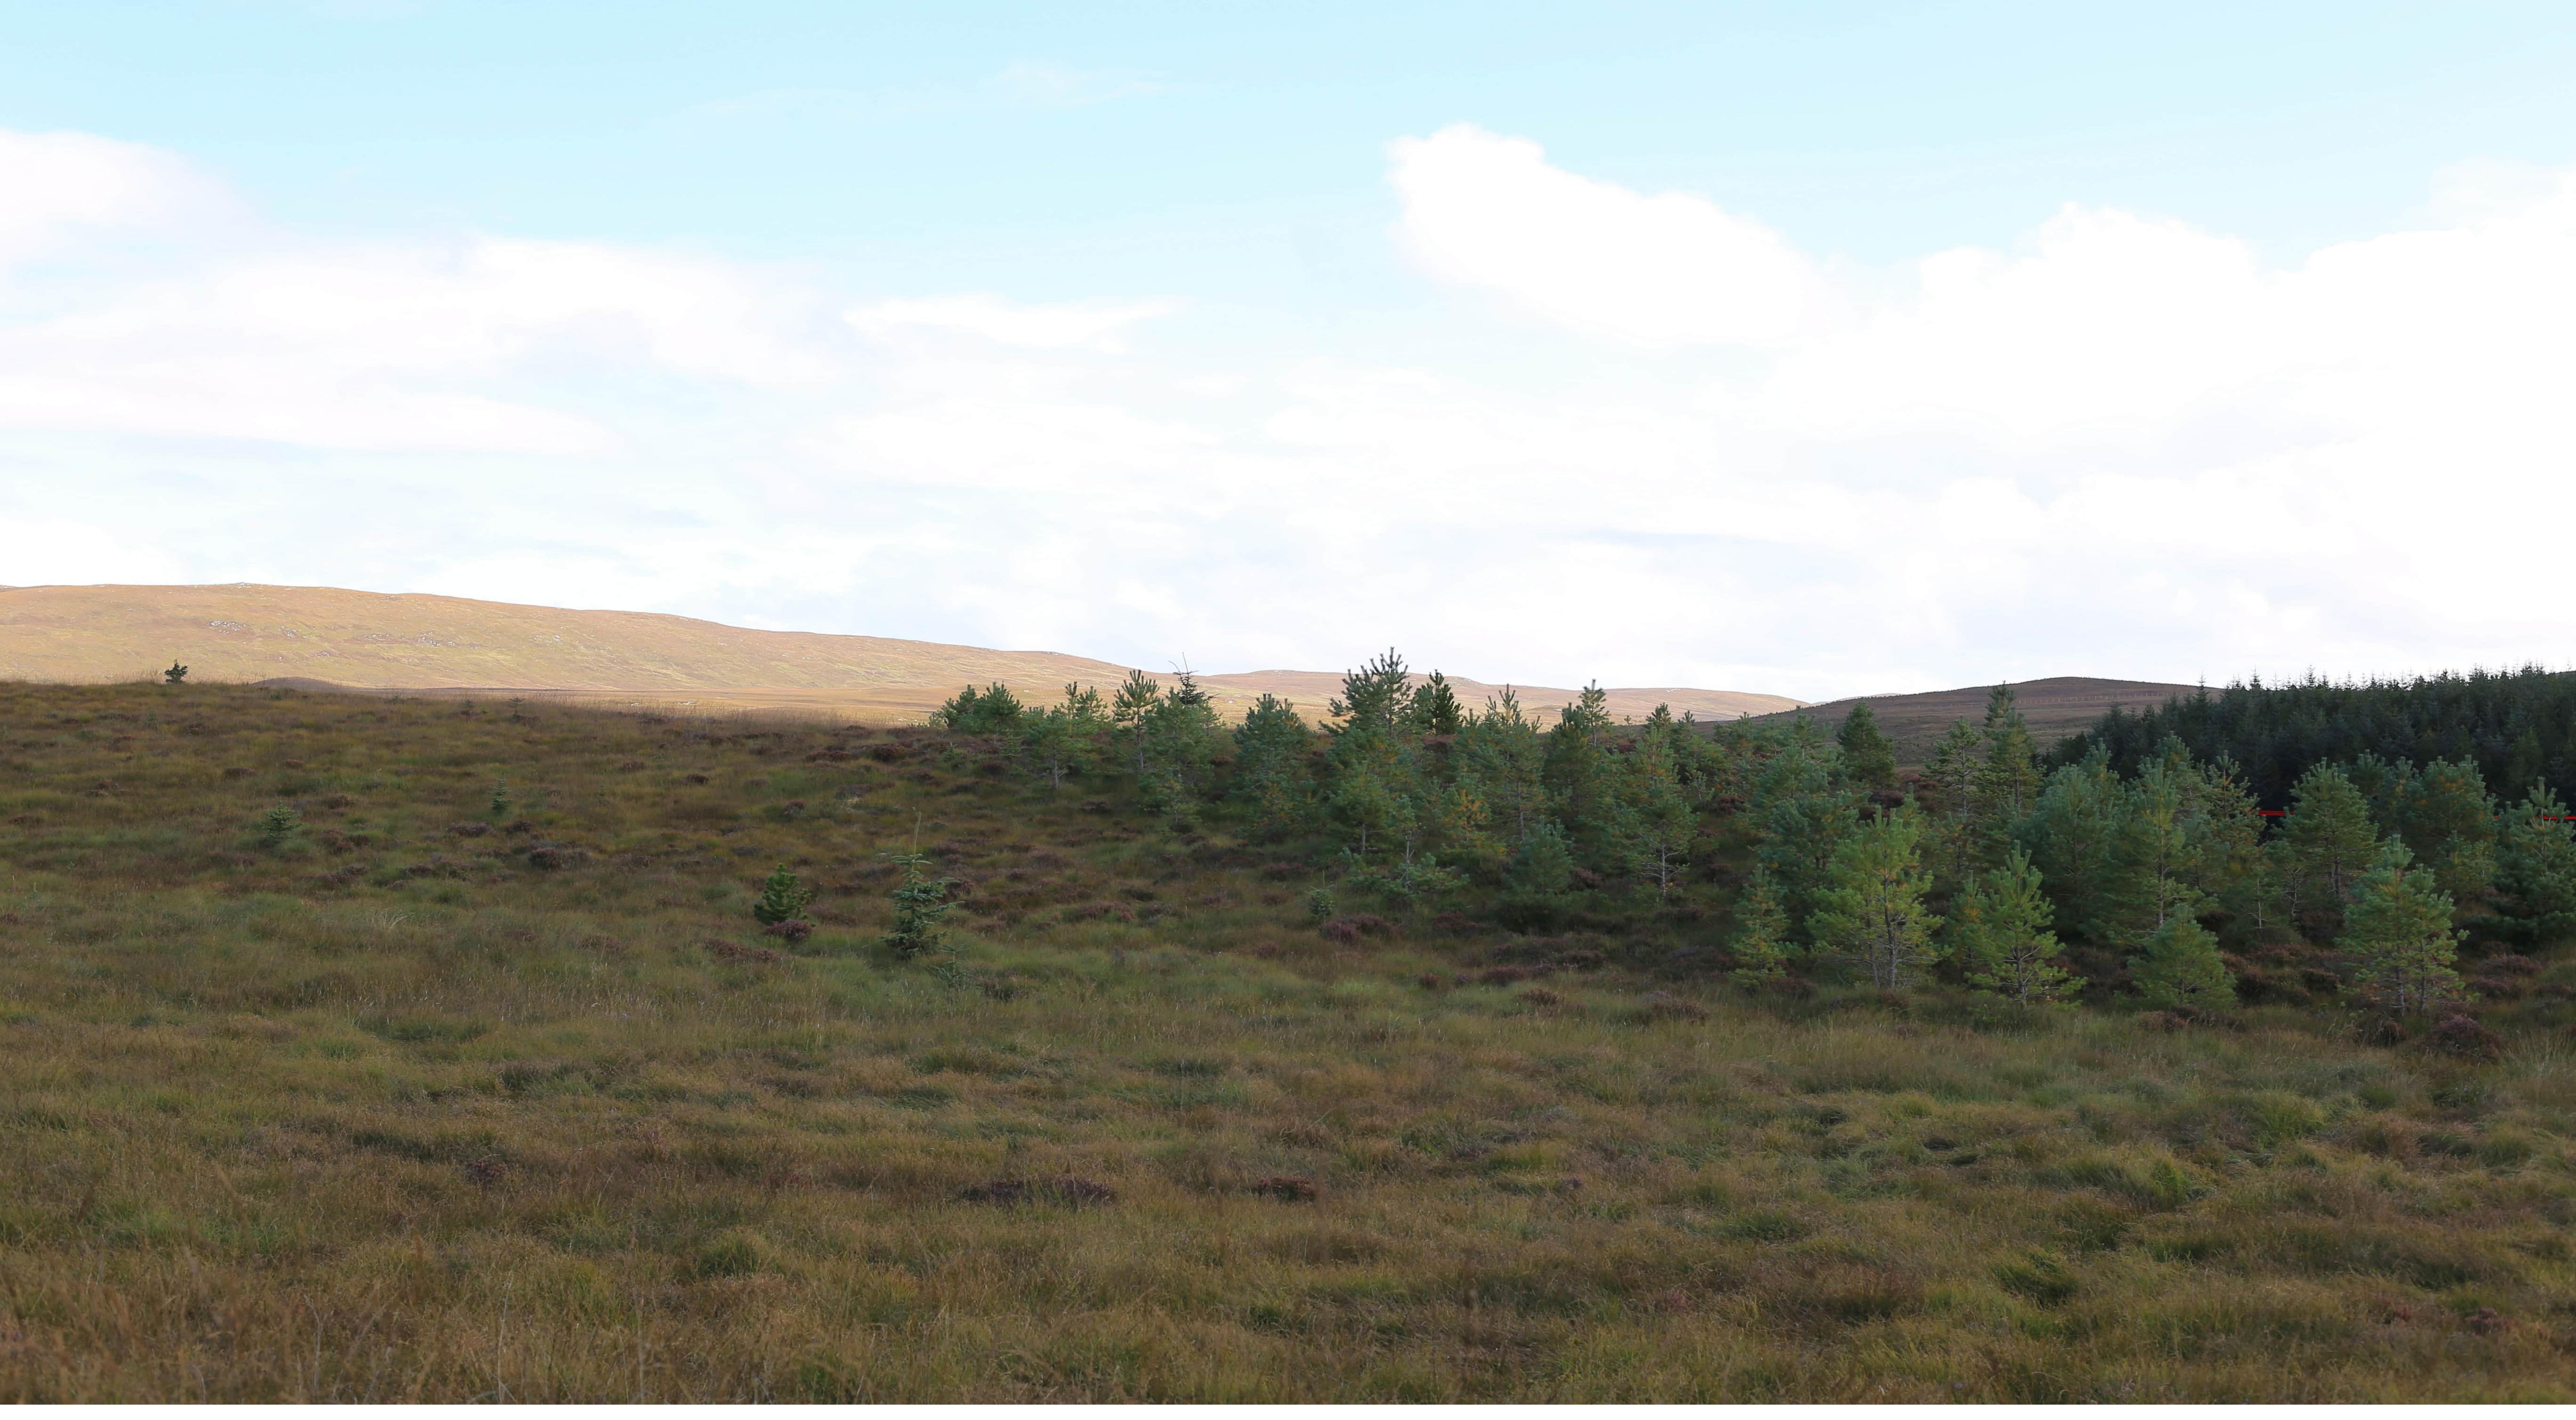

Lens: 50mm

Camera Height: 1.5m AGL

Date and Time: 12/09/2023 13:01

Distance to Scheme: 817m

Chleansaid Wind Farm 132Kv Overhead Line Connection

Location Grid Reference: 262231, 914641

Camera: Canon EOS 6D

Lens: 50mm

Camera Height: 1.5m AGL

Date and Time: 12/09/2023 13:01

Distance to Scheme: 817m

Chleansaid Wind Farm 132Kv Overhead Line Connection

Location Grid Reference: 262231, 914641

Camera: Canon EOS 6D

Lens: 50mm

Camera Height: 1.5m AGL