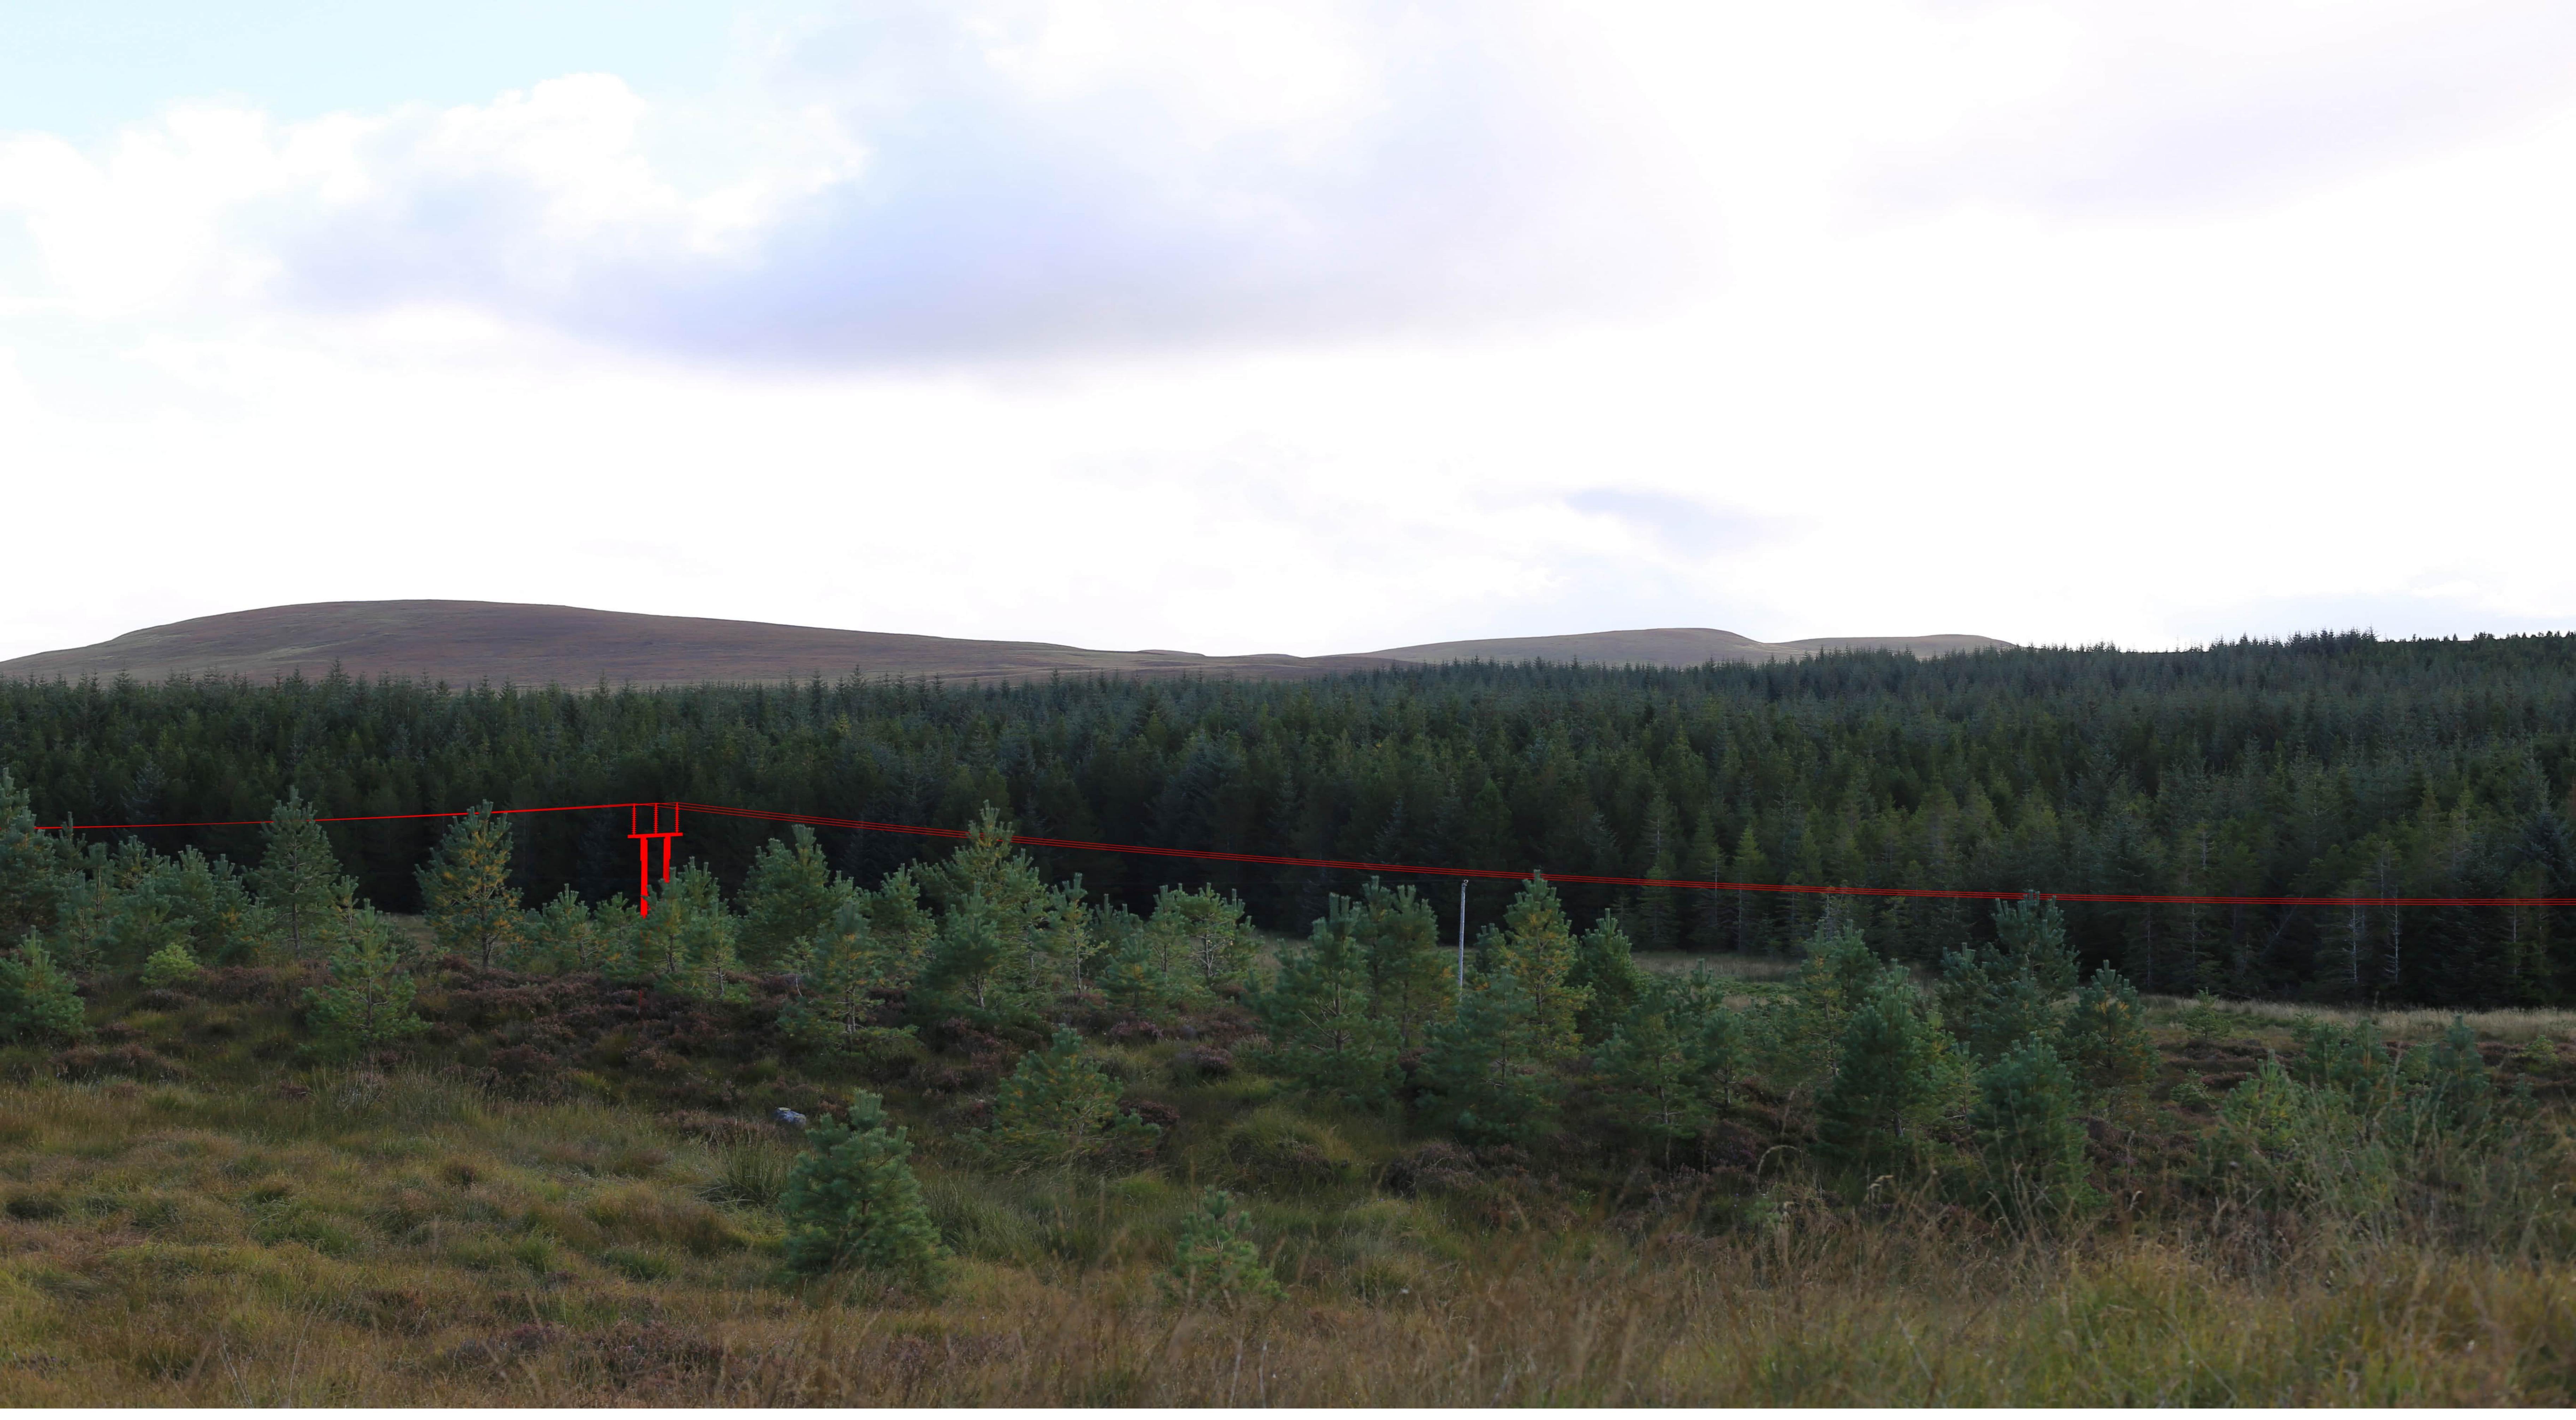

Date and Time: 12/09/2023 13:01

Distance to Scheme: 817m

Chleansaid Wind Farm 132Kv Overhead Line Connection

Location Grid Reference: 262231, 914641

Camera: Canon EOS 6D

Lens: 50mm

Camera Height: 1.5m AGL

Date and Time: 12/09/2023 13:01

Distance to Scheme: 817m

Chleansaid Wind Farm 132Kv Overhead Line Connection