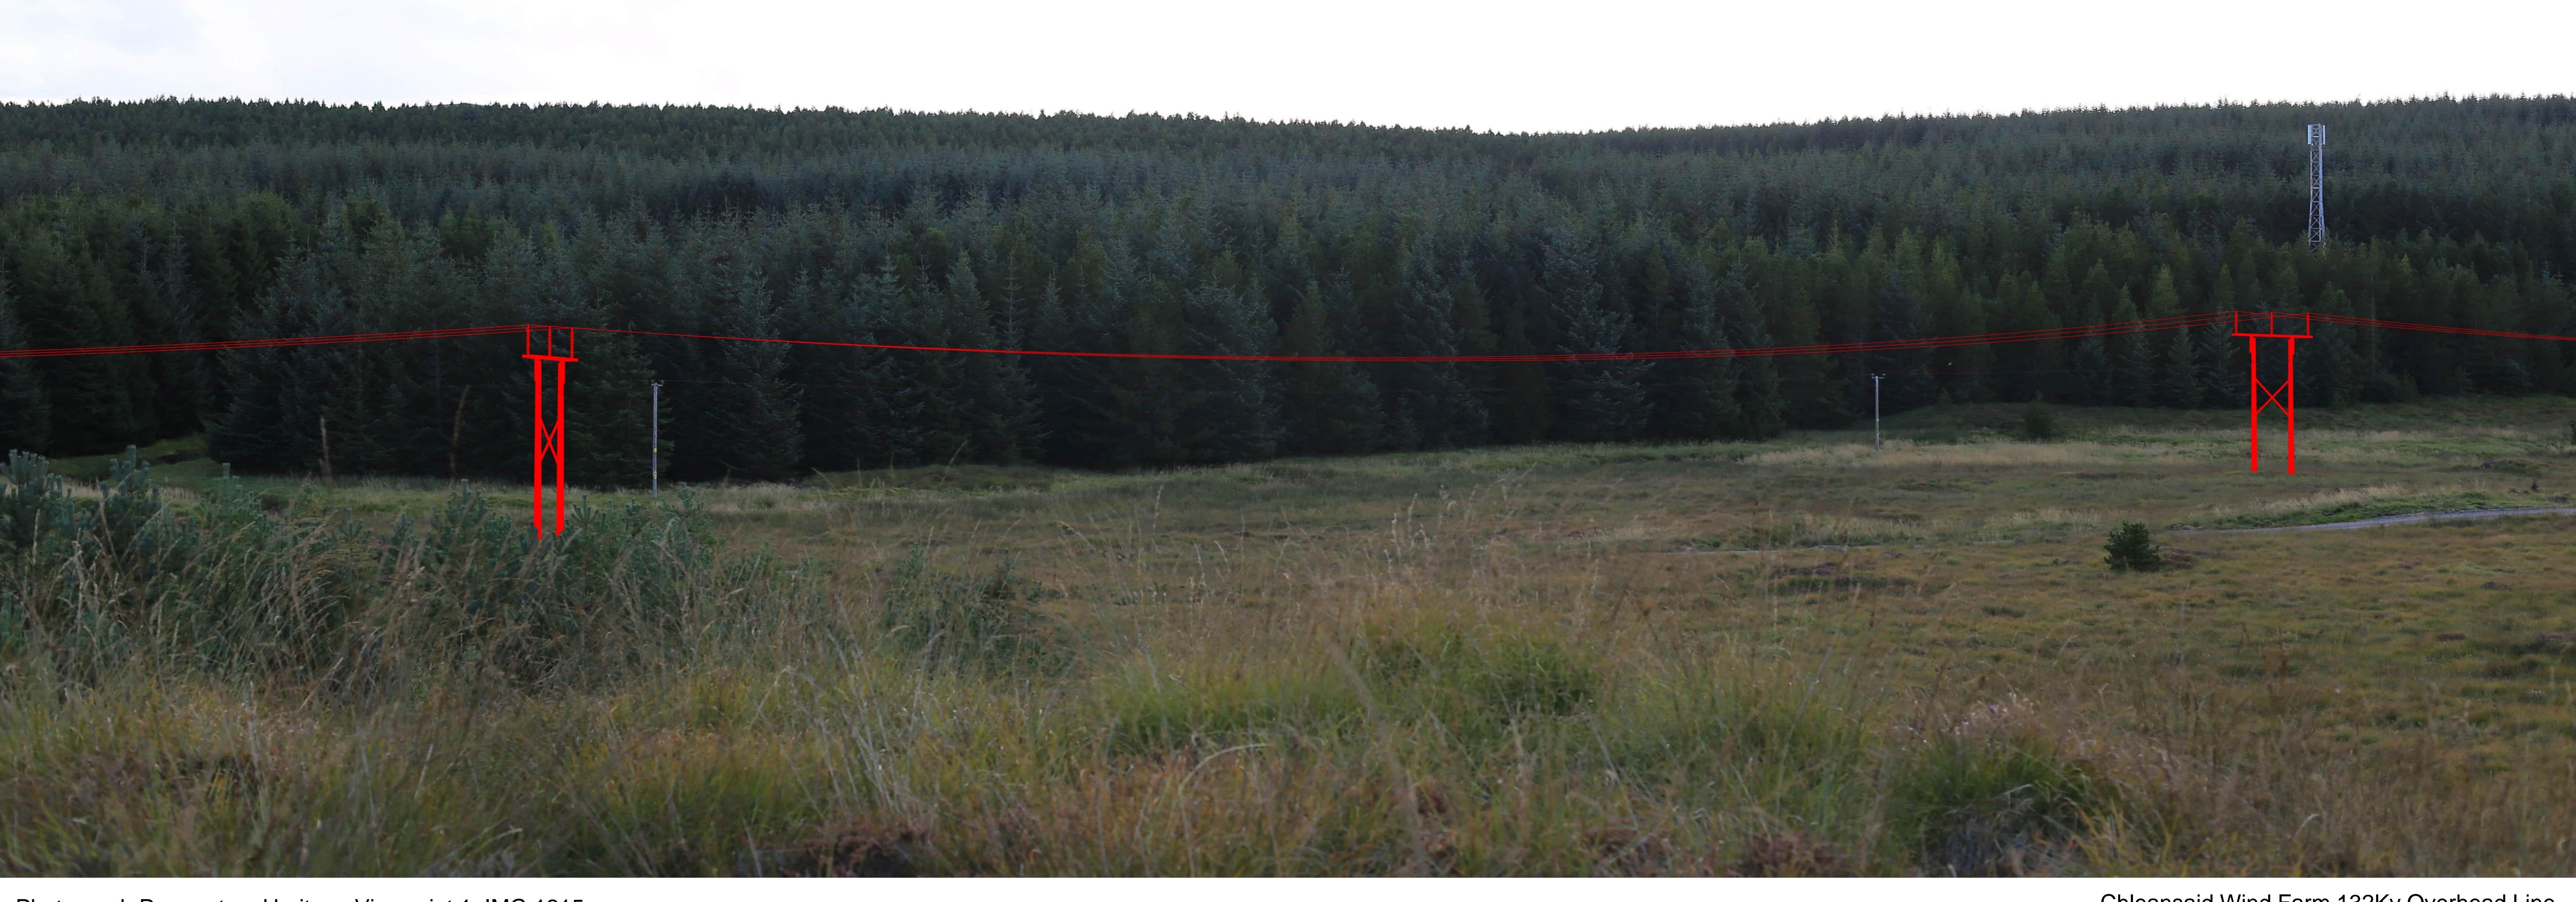

Location Grid Reference: 262231, 914641

Camera: Canon EOS 6D

Lens: 50mm

Camera Height: 1.5m AGL

Date and Time: 12/09/2023 13:01

Distance to Scheme: 817m

Chleansaid Wind Farm 132Kv Overhead Line Connection

Location Grid Reference: 262231, 914641

Camera: Canon EOS 6D

Lens: 50mm

Camera Height: 1.5m AGL

Date and Time: 12/09/2023 13:01

Distance to Scheme: 817m

Chleansaid Wind Farm 132Kv Overhead Line Connection

Location Grid Reference: 262231, 914641

Camera: Canon EOS 6D

Lens: 50mm

Camera Height: 1.5m AGL

Date and Time: 12/09/2023 13:01

Distance to Scheme: 817m

Chleansaid Wind Farm 132Kv Overhead Line Connection

Location Grid Reference: 262231, 914641

Camera: Canon EOS 6D

Lens: 50mm

Camera Height: 1.5m AGL

Date and Time: 12/09/2023 13:01

Distance to Scheme: 817m

Chleansaid Wind Farm 132Kv Overhead Line Connection

Location Grid Reference: 262231, 914641

Camera: Canon EOS 6D

Lens: 50mm

Camera Height: 1.5m AGL

Date and Time: 12/09/2023 13:01

Distance to Scheme: 817m

Chleansaid Wind Farm 132Kv Overhead Line Connection

Location Grid Reference: 262231, 914641

Camera: Canon EOS 6D

Lens: 50mm

Camera Height: 1.5m AGL

Date and Time: 12/09/2023 13:01

Distance to Scheme: 817m

Chleansaid Wind Farm 132Kv Overhead Line Connection