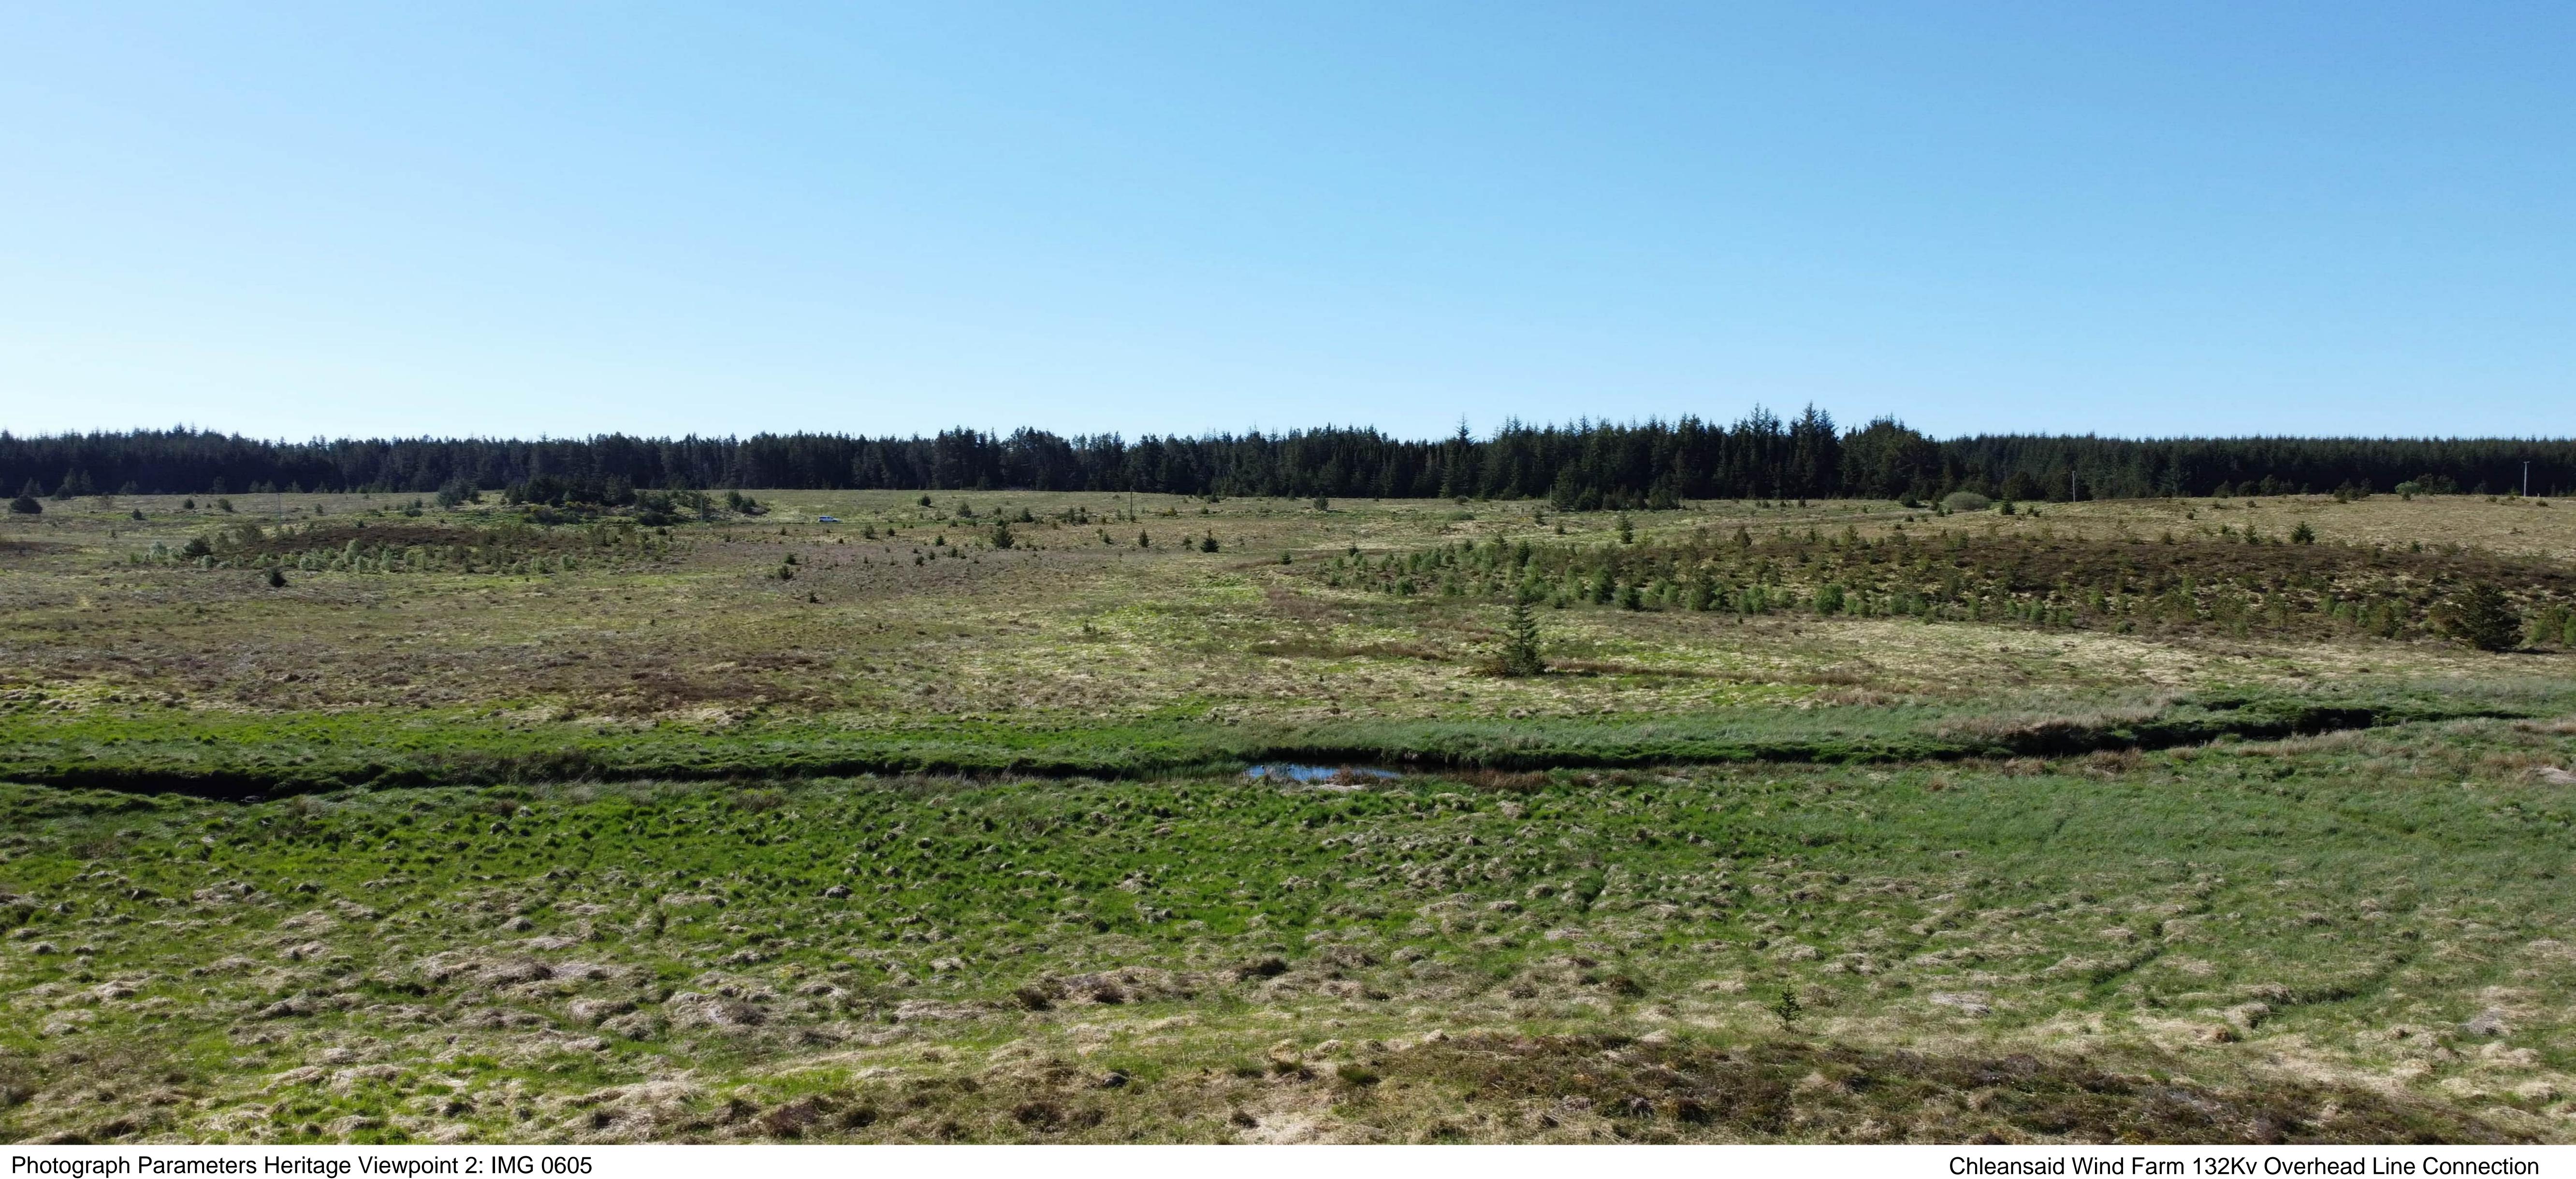

# Photograph Parameters Heritage Viewpoint 2: IMG 0606

Location Grid Reference: 260202, 914606

Camera: Drone

Lens: 24mm

Camera Height: 2.0m AGL

Date and Time: 21/05/2024 10:14

Distance to Scheme: 310m

Chleansaid Wind Farm 132Kv Overhead Line Connection

Figure 9.3a

Existing view from Loch Beag Na Fuaralachd, Shielings 1000m Sw of Sw end of (SM5159) - From south east to south west

Location Grid Reference: 260202, 914606

Camera: Drone

Lens: 24mm

Camera Height: 2.0m AGL

Date and Time: 21/05/2024 10:14

Distance to Scheme: 310m

Chleansaid Wind Farm 132Kv Overhead Line Connection

Figure 9.3a Existing view from Loch Beag Na Fuaralachd, Shielings 1000m Sw of Sw end of (SM5159) - From south east to south west