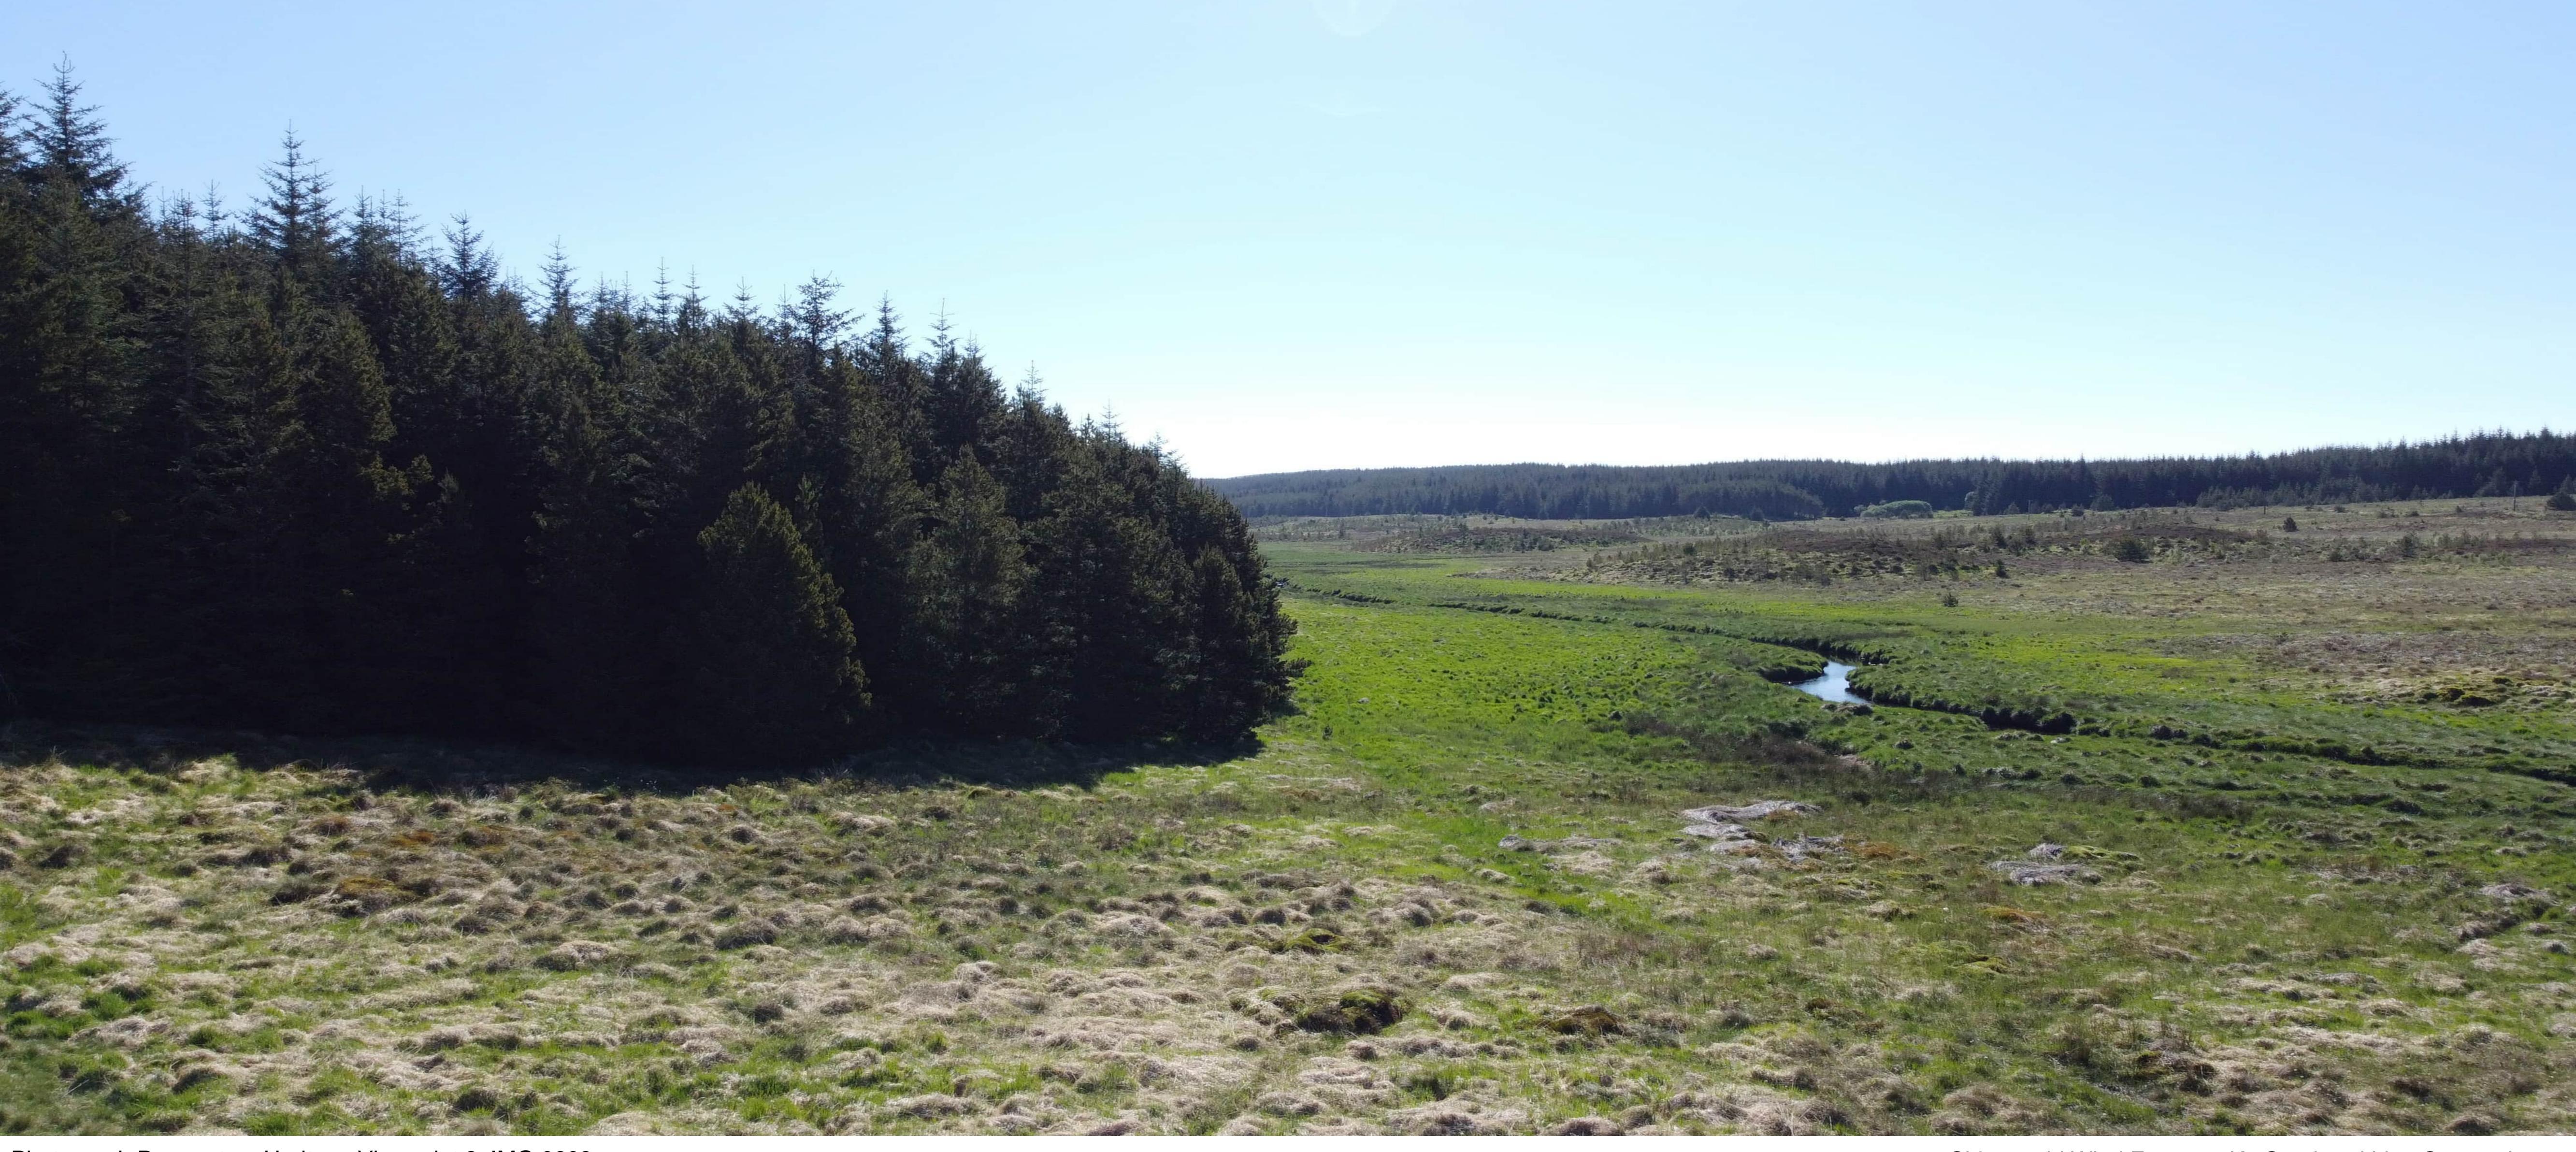

# Photograph Parameters Heritage Viewpoint 2: IMG 0603

Location Grid Reference: 260202, 914606

Camera: Drone

Lens: 24mm

Camera Height: 2.0m AGL

Date and Time: 21/05/2024 10:14

Distance to Scheme: 310m

Chleansaid Wind Farm 132Kv Overhead Line Connection

Figure 9.3a

Existing view from Loch Beag Na Fuaralachd, Shielings 1000m Sw of Sw end of (SM5159) - From south east to south west