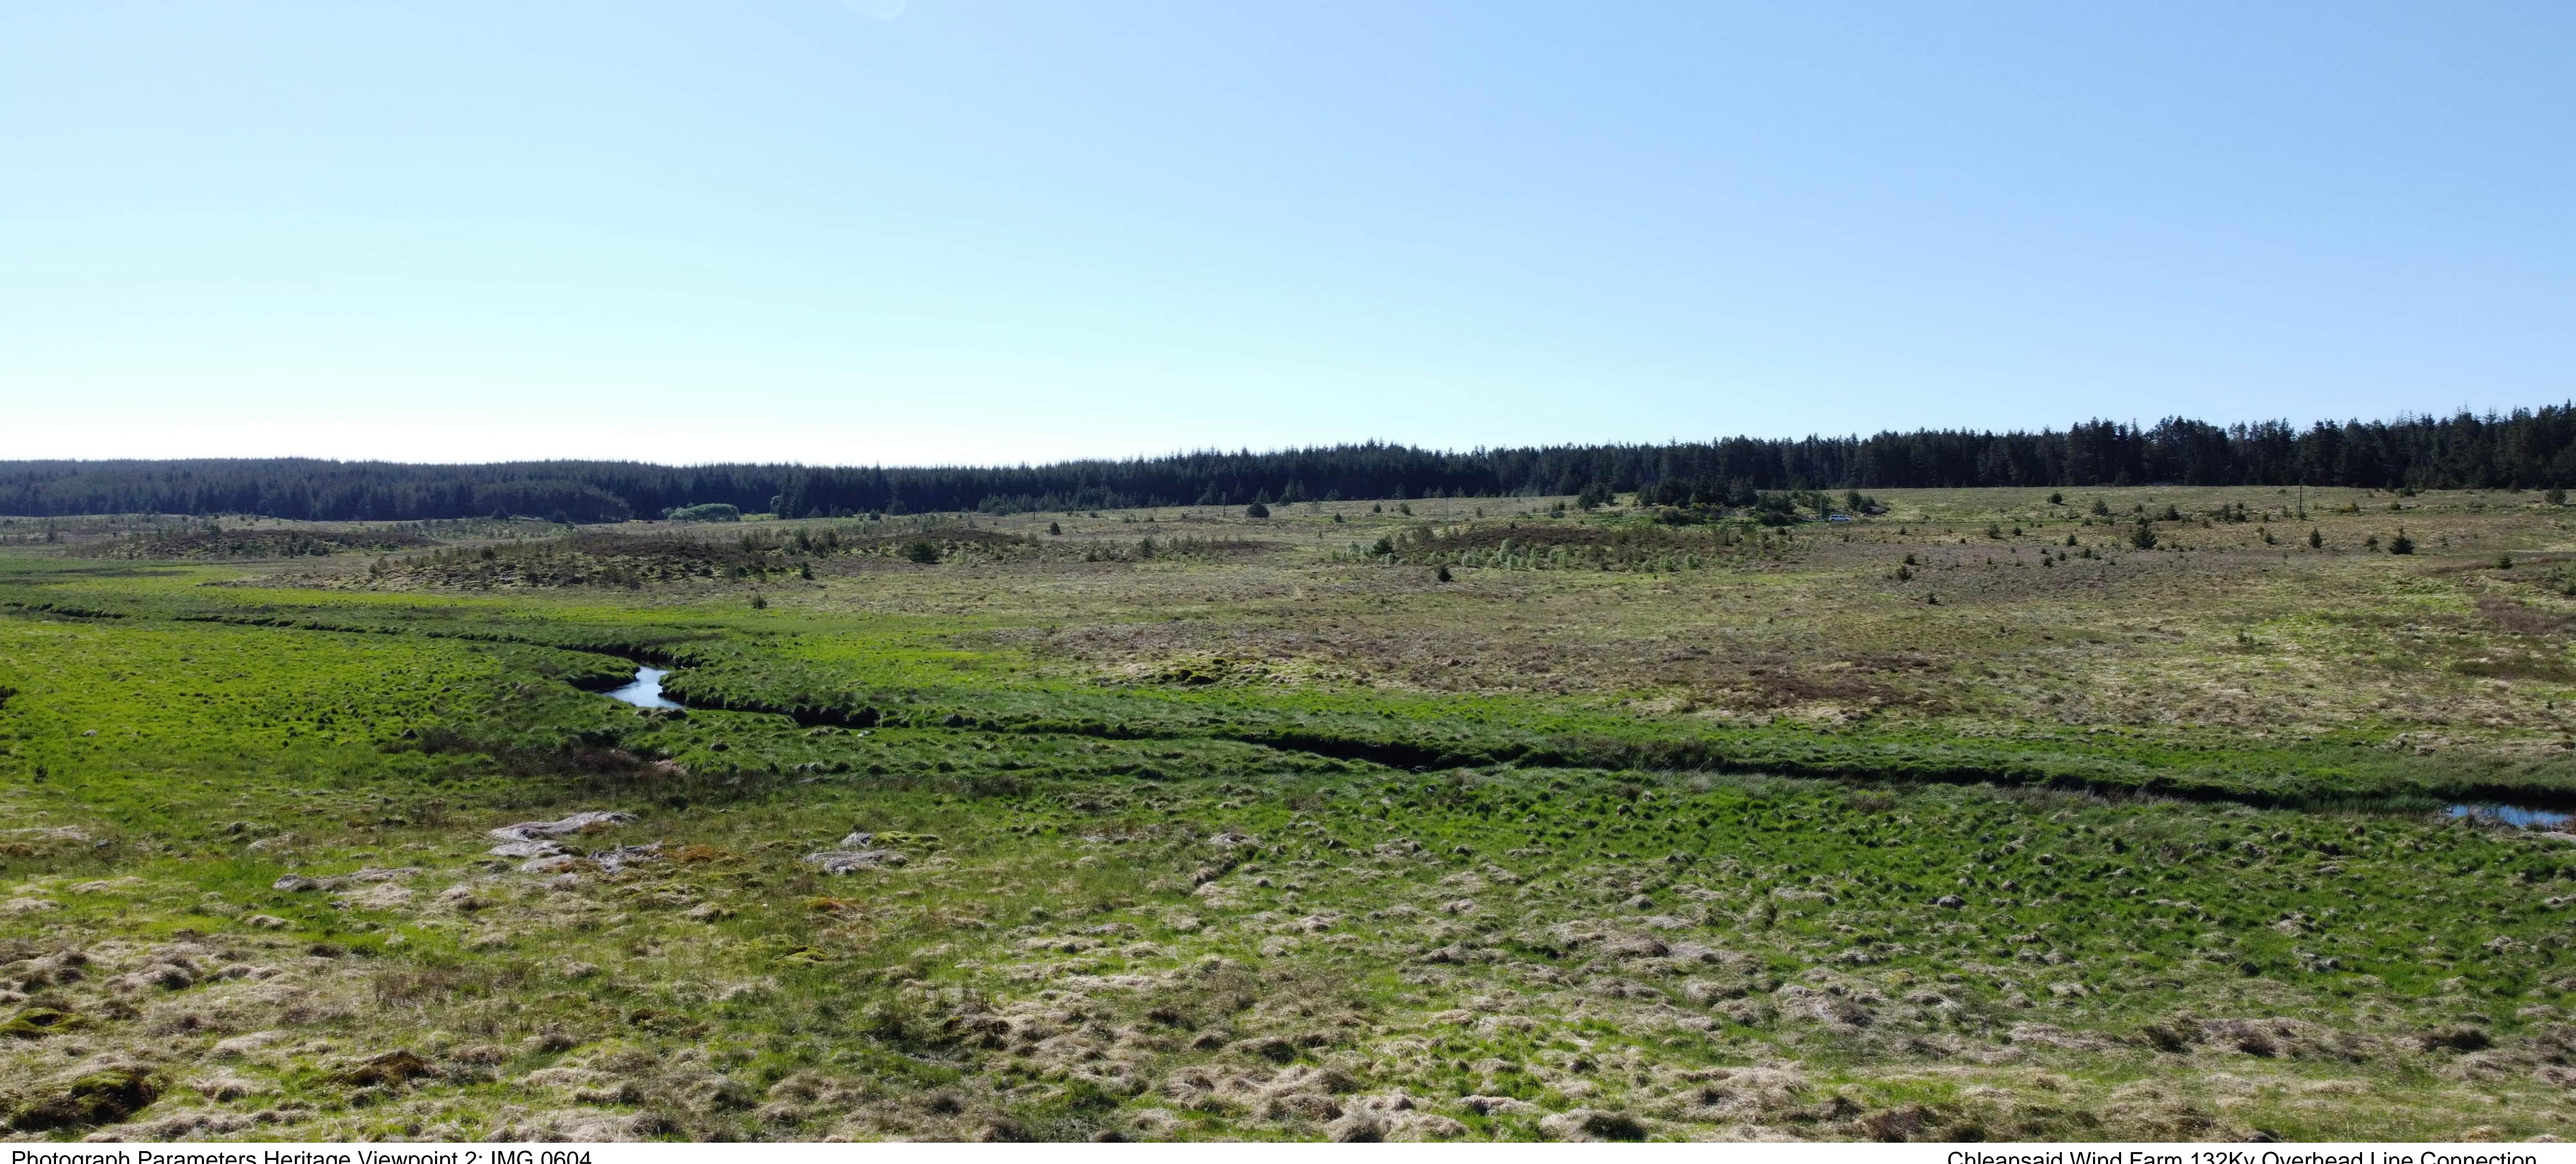

### Photograph Parameters Heritage Viewpoint 2: IMG 0604

Location Grid Reference: 260202, 914606

Camera: Drone

Lens: 24mm

Camera Height: 2.0m AGL

Date and Time: 21/05/2024 10:14

Distance to Scheme: 310m

Chleansaid Wind Farm 132Kv Overhead Line Connection

Figure 9.3a

Existing view from Loch Beag Na Fuaralachd, Shielings 1000m Sw of Sw end of (SM5159) - From south east to south west

Location Grid Reference: 260202, 914606

Camera: Drone

Lens: 24mm

Camera Height: 2.0m AGL

Date and Time: 21/05/2024 10:14

Distance to Scheme: 310m

Chleansaid Wind Farm 132Kv Overhead Line Connection

Figure 9.3a

Existing view from Loch Beag Na Fuaralachd, Shielings 1000m Sw of Sw end of (SM5159) - From south east to south west