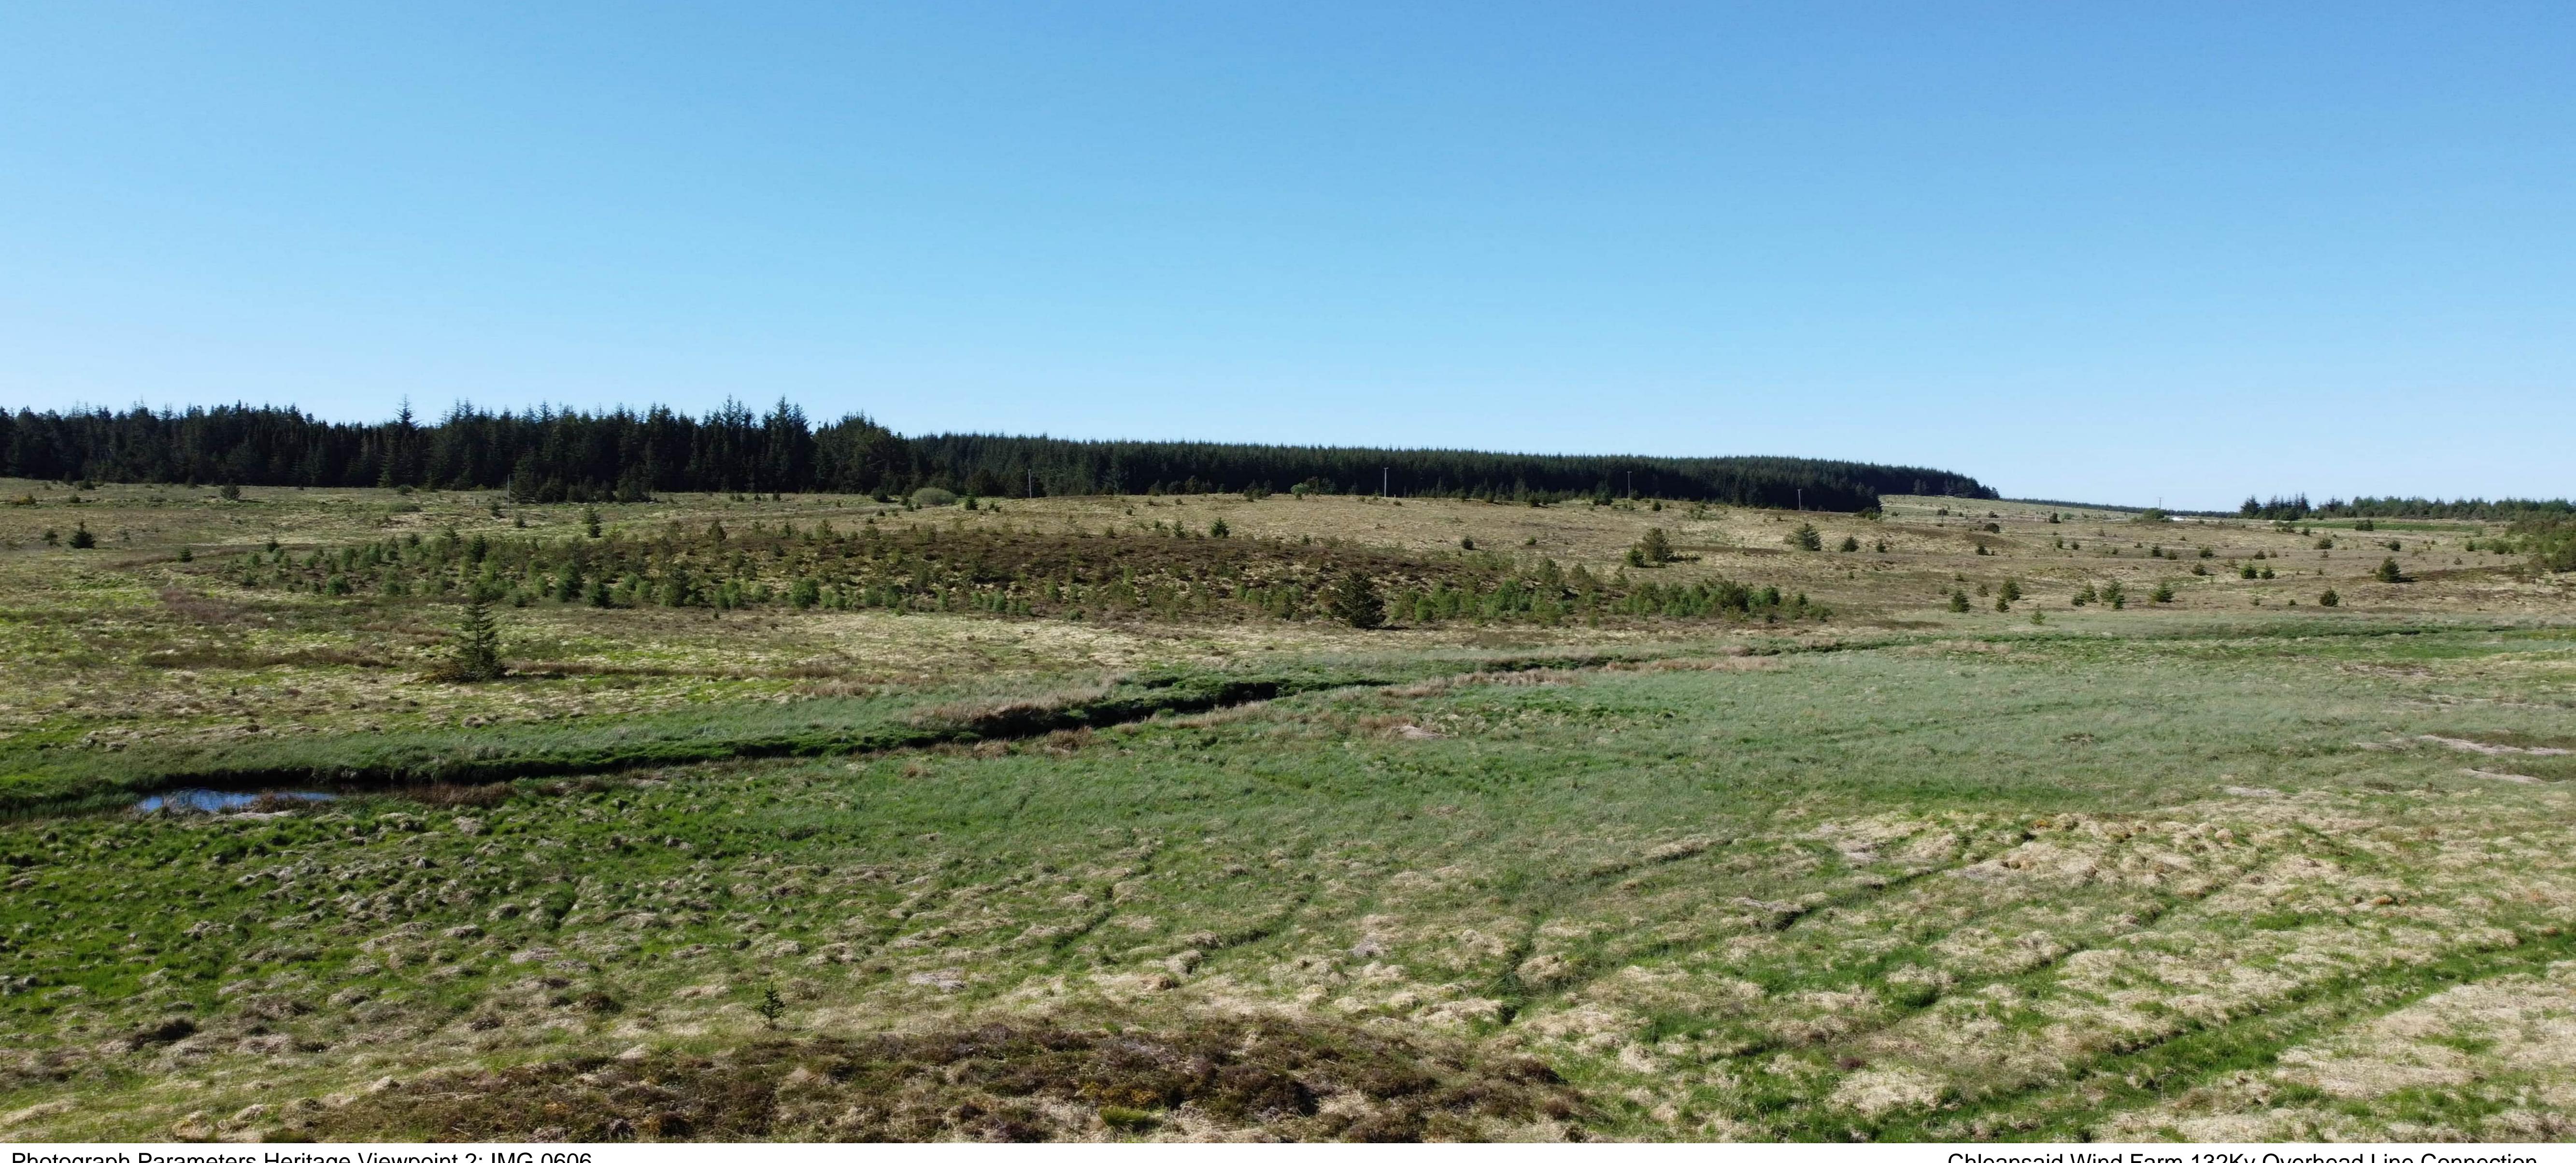

# Photograph Parameters Heritage Viewpoint 2: IMG 0606

Location Grid Reference: 260202, 914606

Camera: Drone

Lens: 24mm

Camera Height: 2.0m AGL

Date and Time: 21/05/2024 10:14

Distance to Scheme: 310m

Chleansaid Wind Farm 132Kv Overhead Line Connection

Figure 9.3a

Existing view from Loch Beag Na Fuaralachd, Shielings 1000m Sw of Sw end of (SM5159) - From south east to south west

Location Grid Reference: 260202, 914606

Camera: Drone

Lens: 24mm

Camera Height: 2.0m AGL

Date and Time: 21/05/2024 10:14

Distance to Scheme: 310m

Chleansaid Wind Farm 132Kv Overhead Line Connection

Figure 9.3a Existing view from Loch Beag Na Fuaralachd, Shielings 1000m Sw of Sw end of (SM5159) - From south east to south west