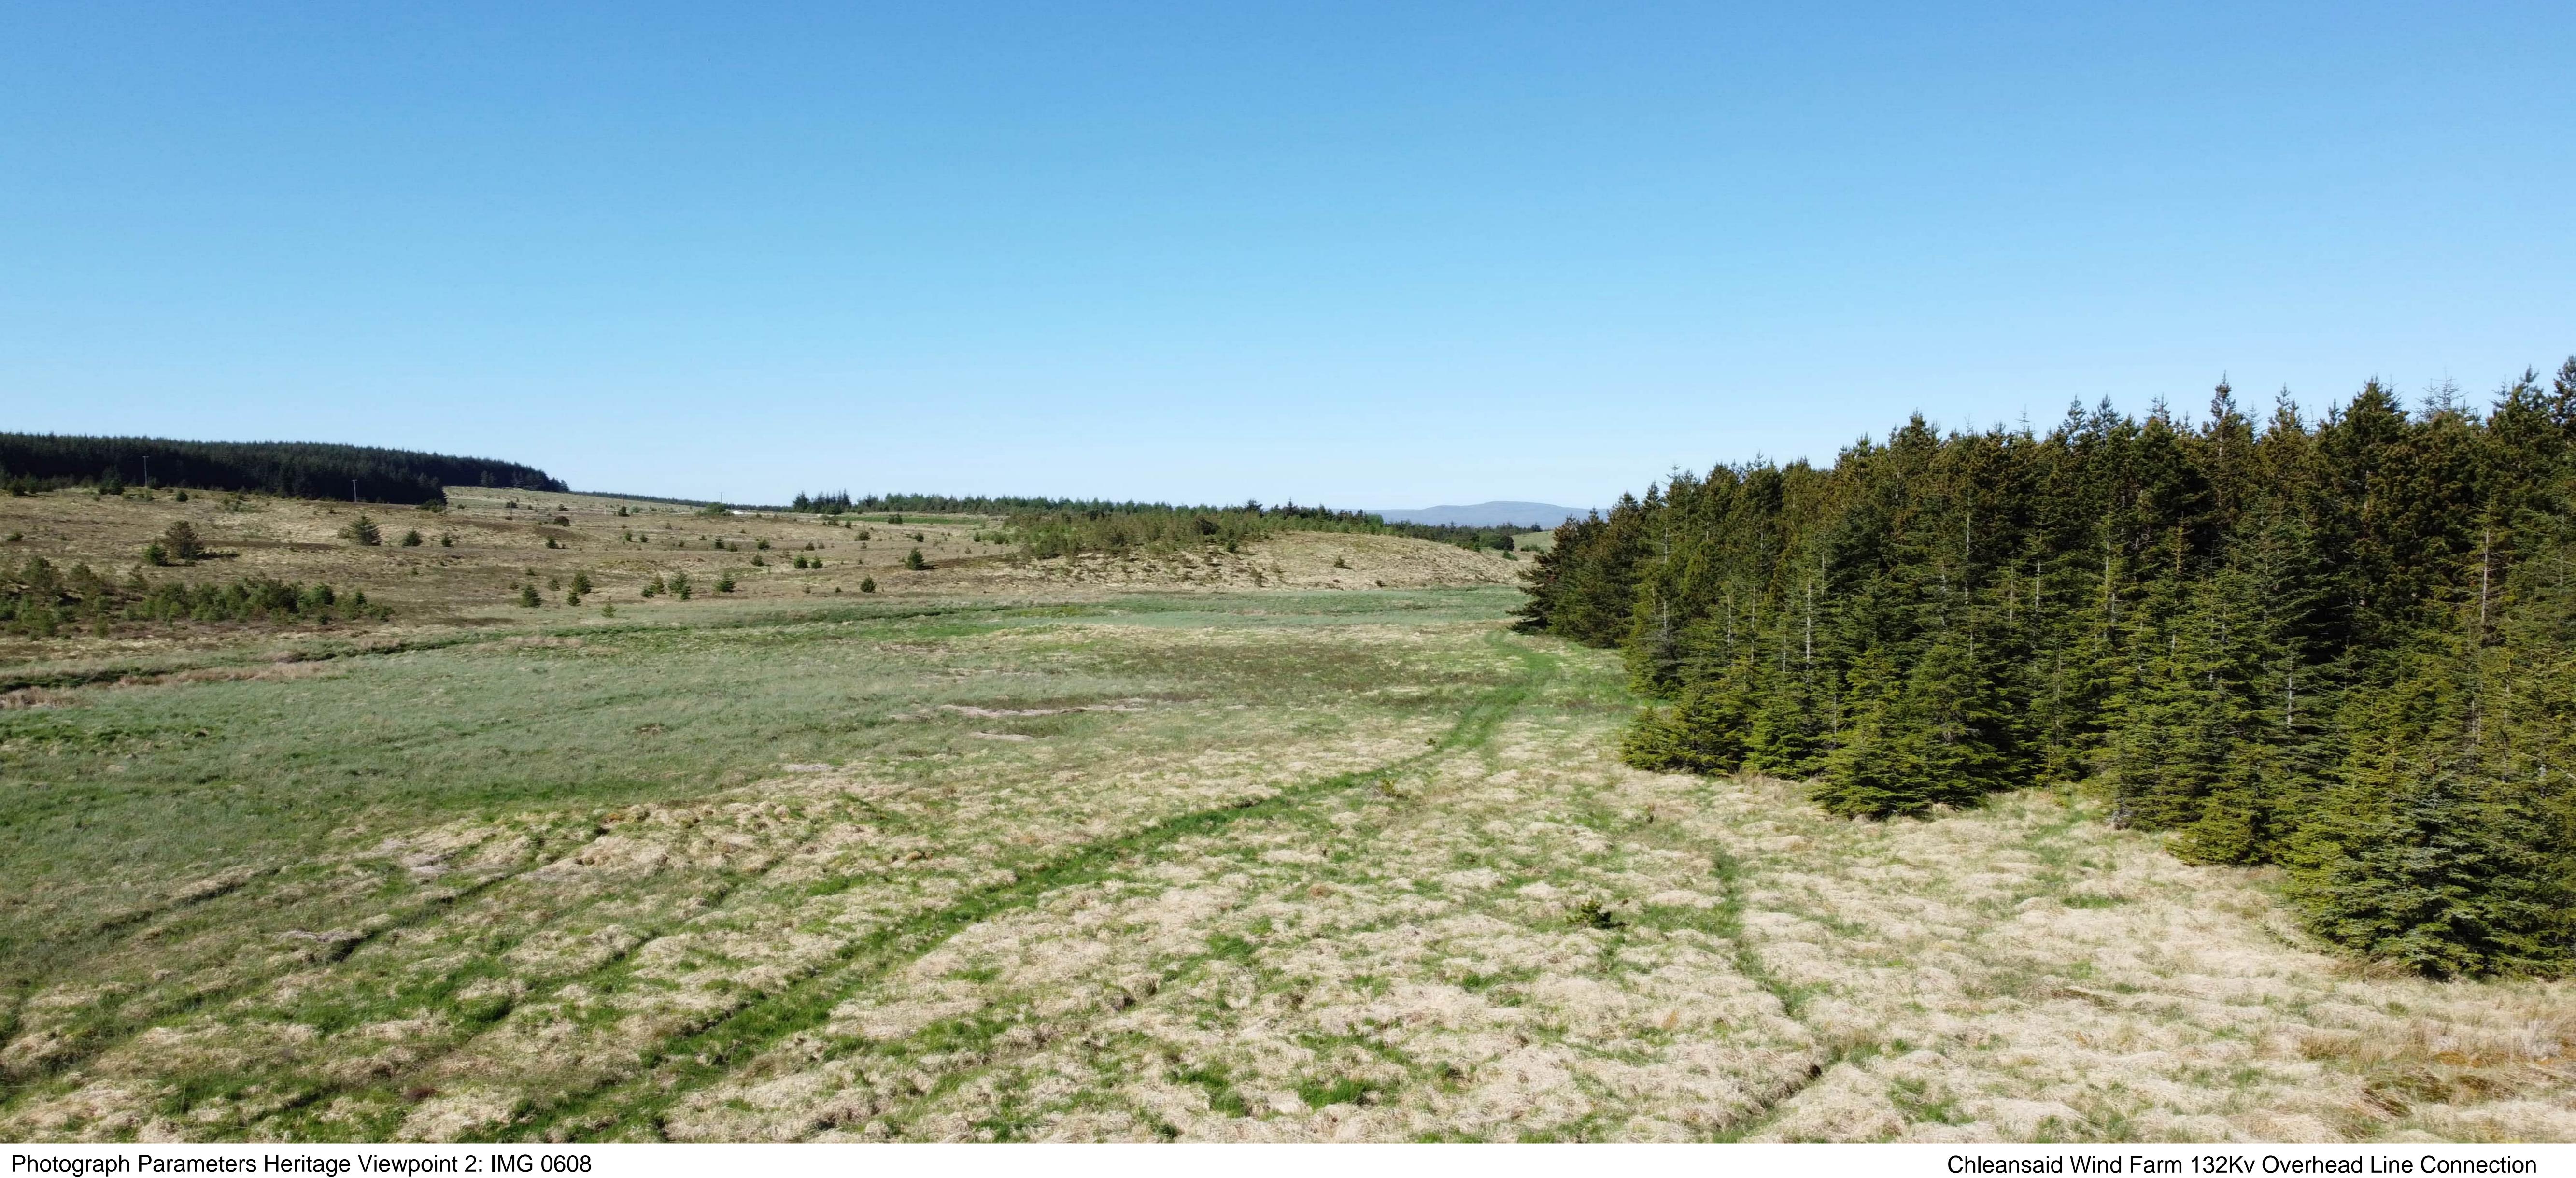

# Photograph Parameters Heritage Viewpoint 2: IMG 0606

Location Grid Reference: 260202, 914606

Camera: Drone

Lens: 24mm

Camera Height: 2.0m AGL

Date and Time: 21/05/2024 10:14

Distance to Scheme: 310m

Chleansaid Wind Farm 132Kv Overhead Line Connection

Figure 9.3a

Existing view from Loch Beag Na Fuaralachd, Shielings 1000m Sw of Sw end of (SM5159) - From south east to south west

Location Grid Reference: 260202, 914606

Camera: Drone

Lens: 24mm

Camera Height: 2.0m AGL

Date and Time: 21/05/2024 10:14

Distance to Scheme: 310m

Chleansaid Wind Farm 132Kv Overhead Line Connection

Figure 9.3a Existing view from Loch Beag Na Fuaralachd, Shielings 1000m Sw of Sw end of (SM5159) - From south east to south west