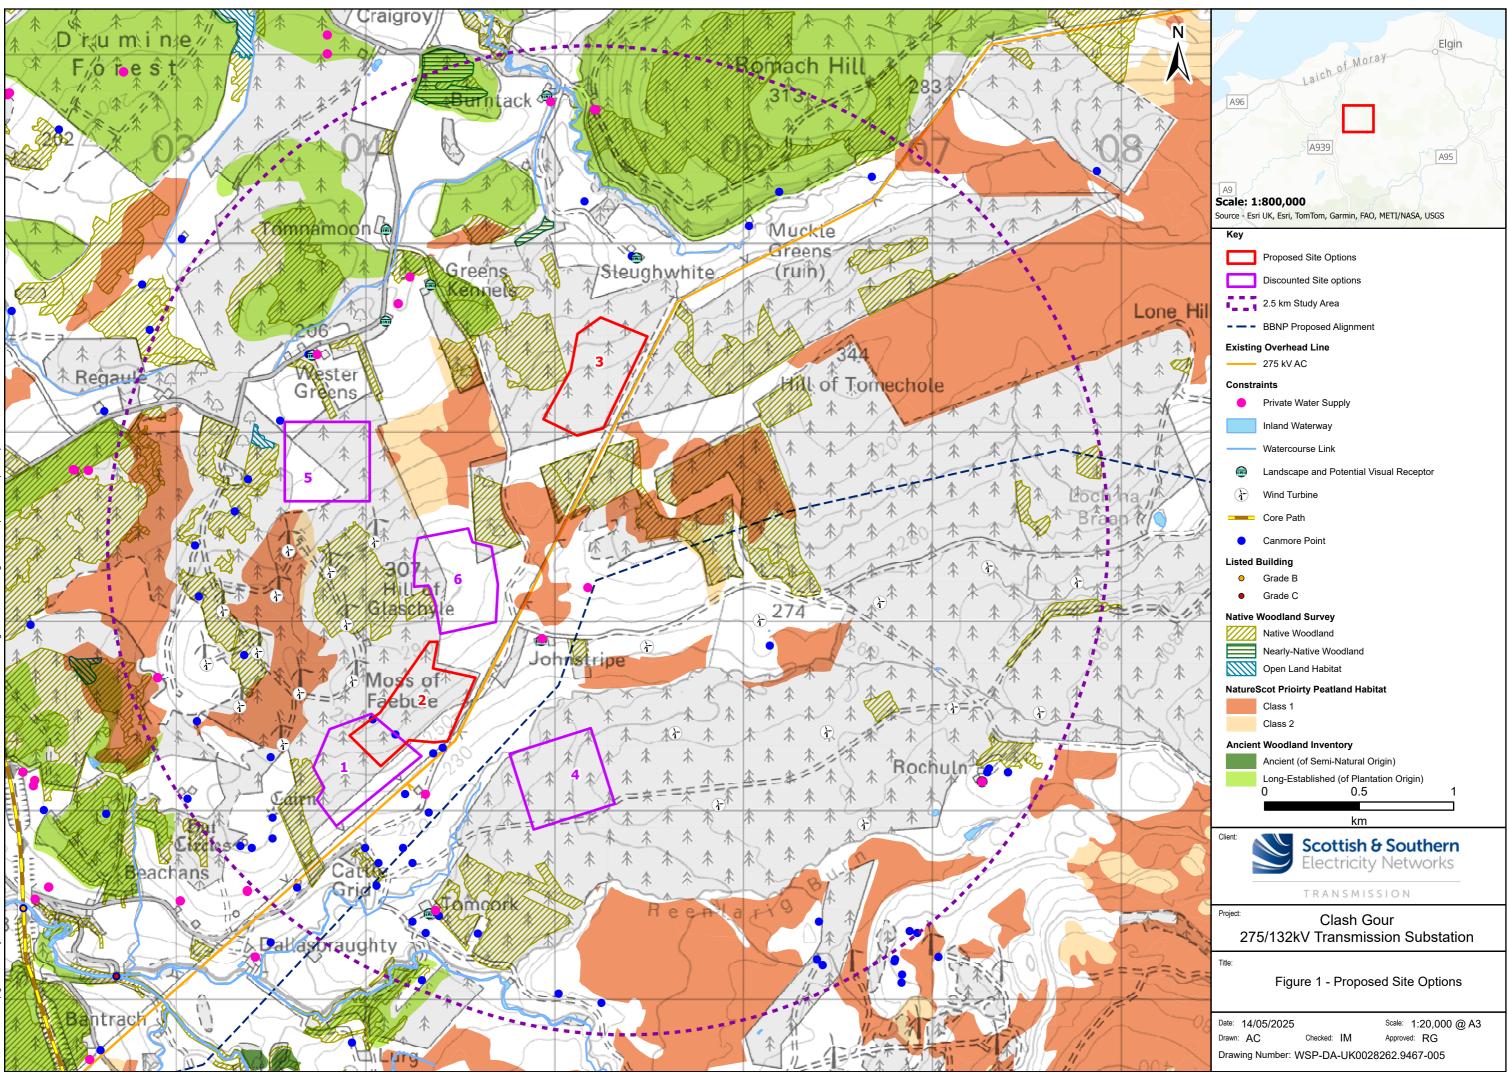

Contains Ordnance Survey data © Crown copyright and database right [2025], OS License number is AC0000813445. Contains ESRI Base map© Crown copyright. Contains public sector information licensed under the Open Government Licence v3.0. Contains Historic Environment Scotland and Ordnance Survey data © Historic Environment Scotland - Scottish Charity No. SC045925 © Crown copyright and database right (2023). Contains Historic Environment Scotland and Ordnance Survey data © Historic Environment Scotland - Scottish Charity No. SC045925 © Crown copyright and database right (2023).