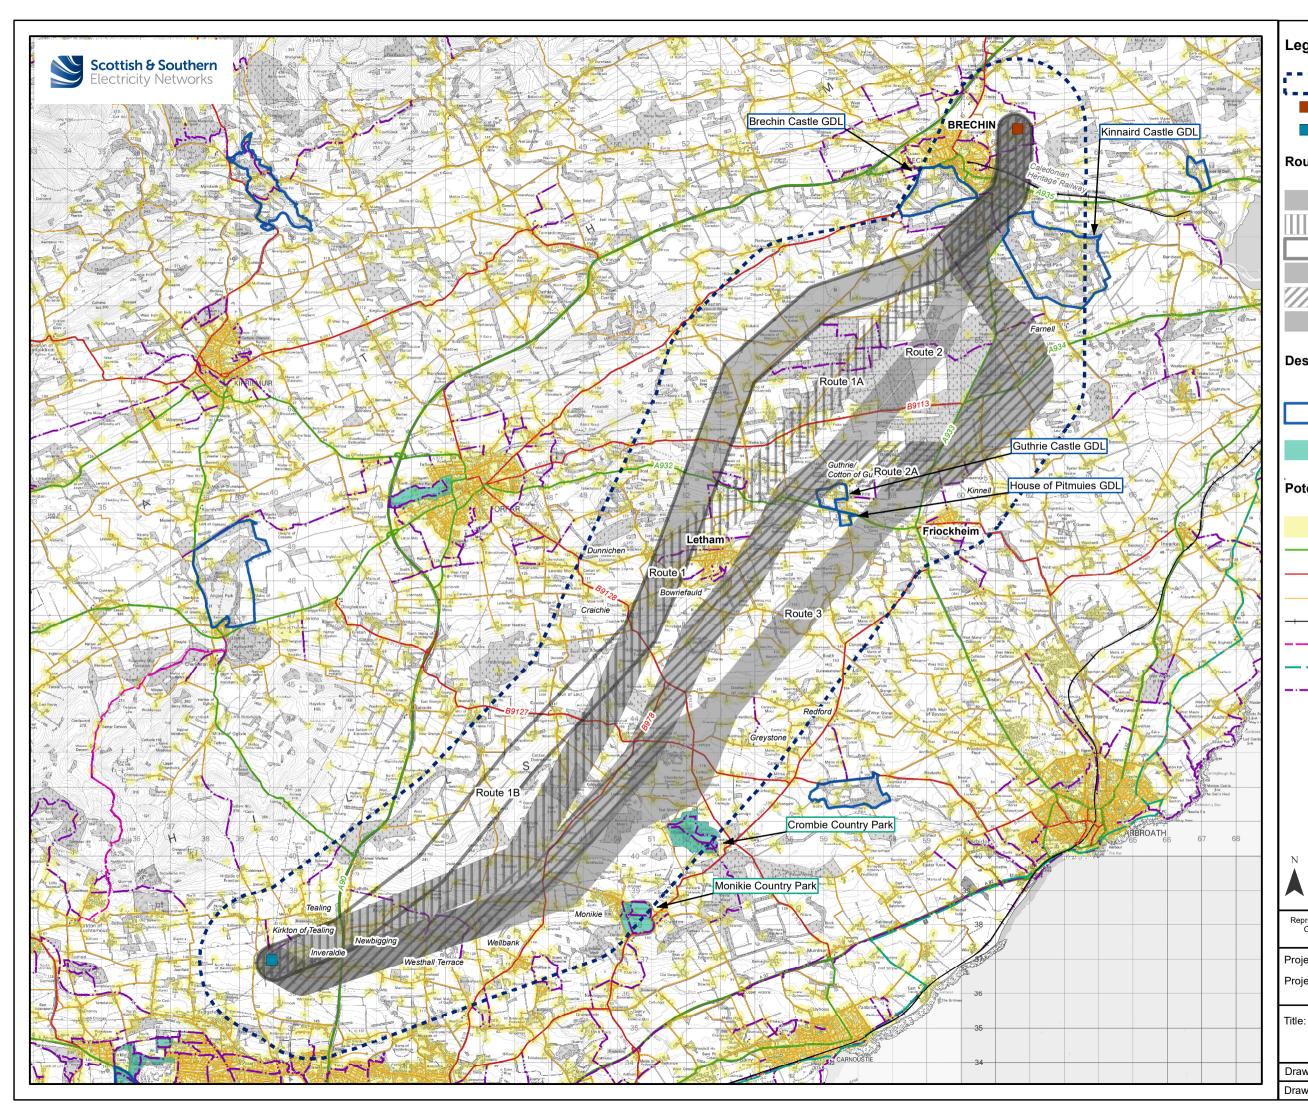

## Legend

Corridor Brechin Substation

Tealing Substation

## **Route Options**

## **Designated and Protected Landscapes**

Site Included in the Inventory of Gardens and Designed Landscapes (GDL)

Country Park

## **Potential Visual Receptors**

- 100m Buffer Around
- A Road
- B Road
- —— Minor Road
- ------ Railway\_Track
- ----- Scottish Hill Track
- Cycle Network
- ----- Core Path

|                                                                                                                                                                            | 5 1<br>∋ - 1:110,   | 2<br>000@ A | 3<br>\3 | 4 | ∎km<br>5   |
|----------------------------------------------------------------------------------------------------------------------------------------------------------------------------|---------------------|-------------|---------|---|------------|
| Reproduced by permission of Ordnance Survey on behalf of HMSO.<br>Crown copyright and database right 2021 all rights reserved.<br>Ordnance Survey Licence number EL273236. |                     |             |         |   |            |
| Project No:                                                                                                                                                                | LT225               |             |         |   |            |
| Project:                                                                                                                                                                   | Brechin<br>Consulta |             |         |   | rhead Line |
|                                                                                                                                                                            |                     |             |         |   |            |

Figure 5 - Landscape and Visual Constraints

| Drawn by: | SK                 | Date: 29/01/2021 |
|-----------|--------------------|------------------|
| Drawing:  | 120012-D-CD5-1.0.0 |                  |