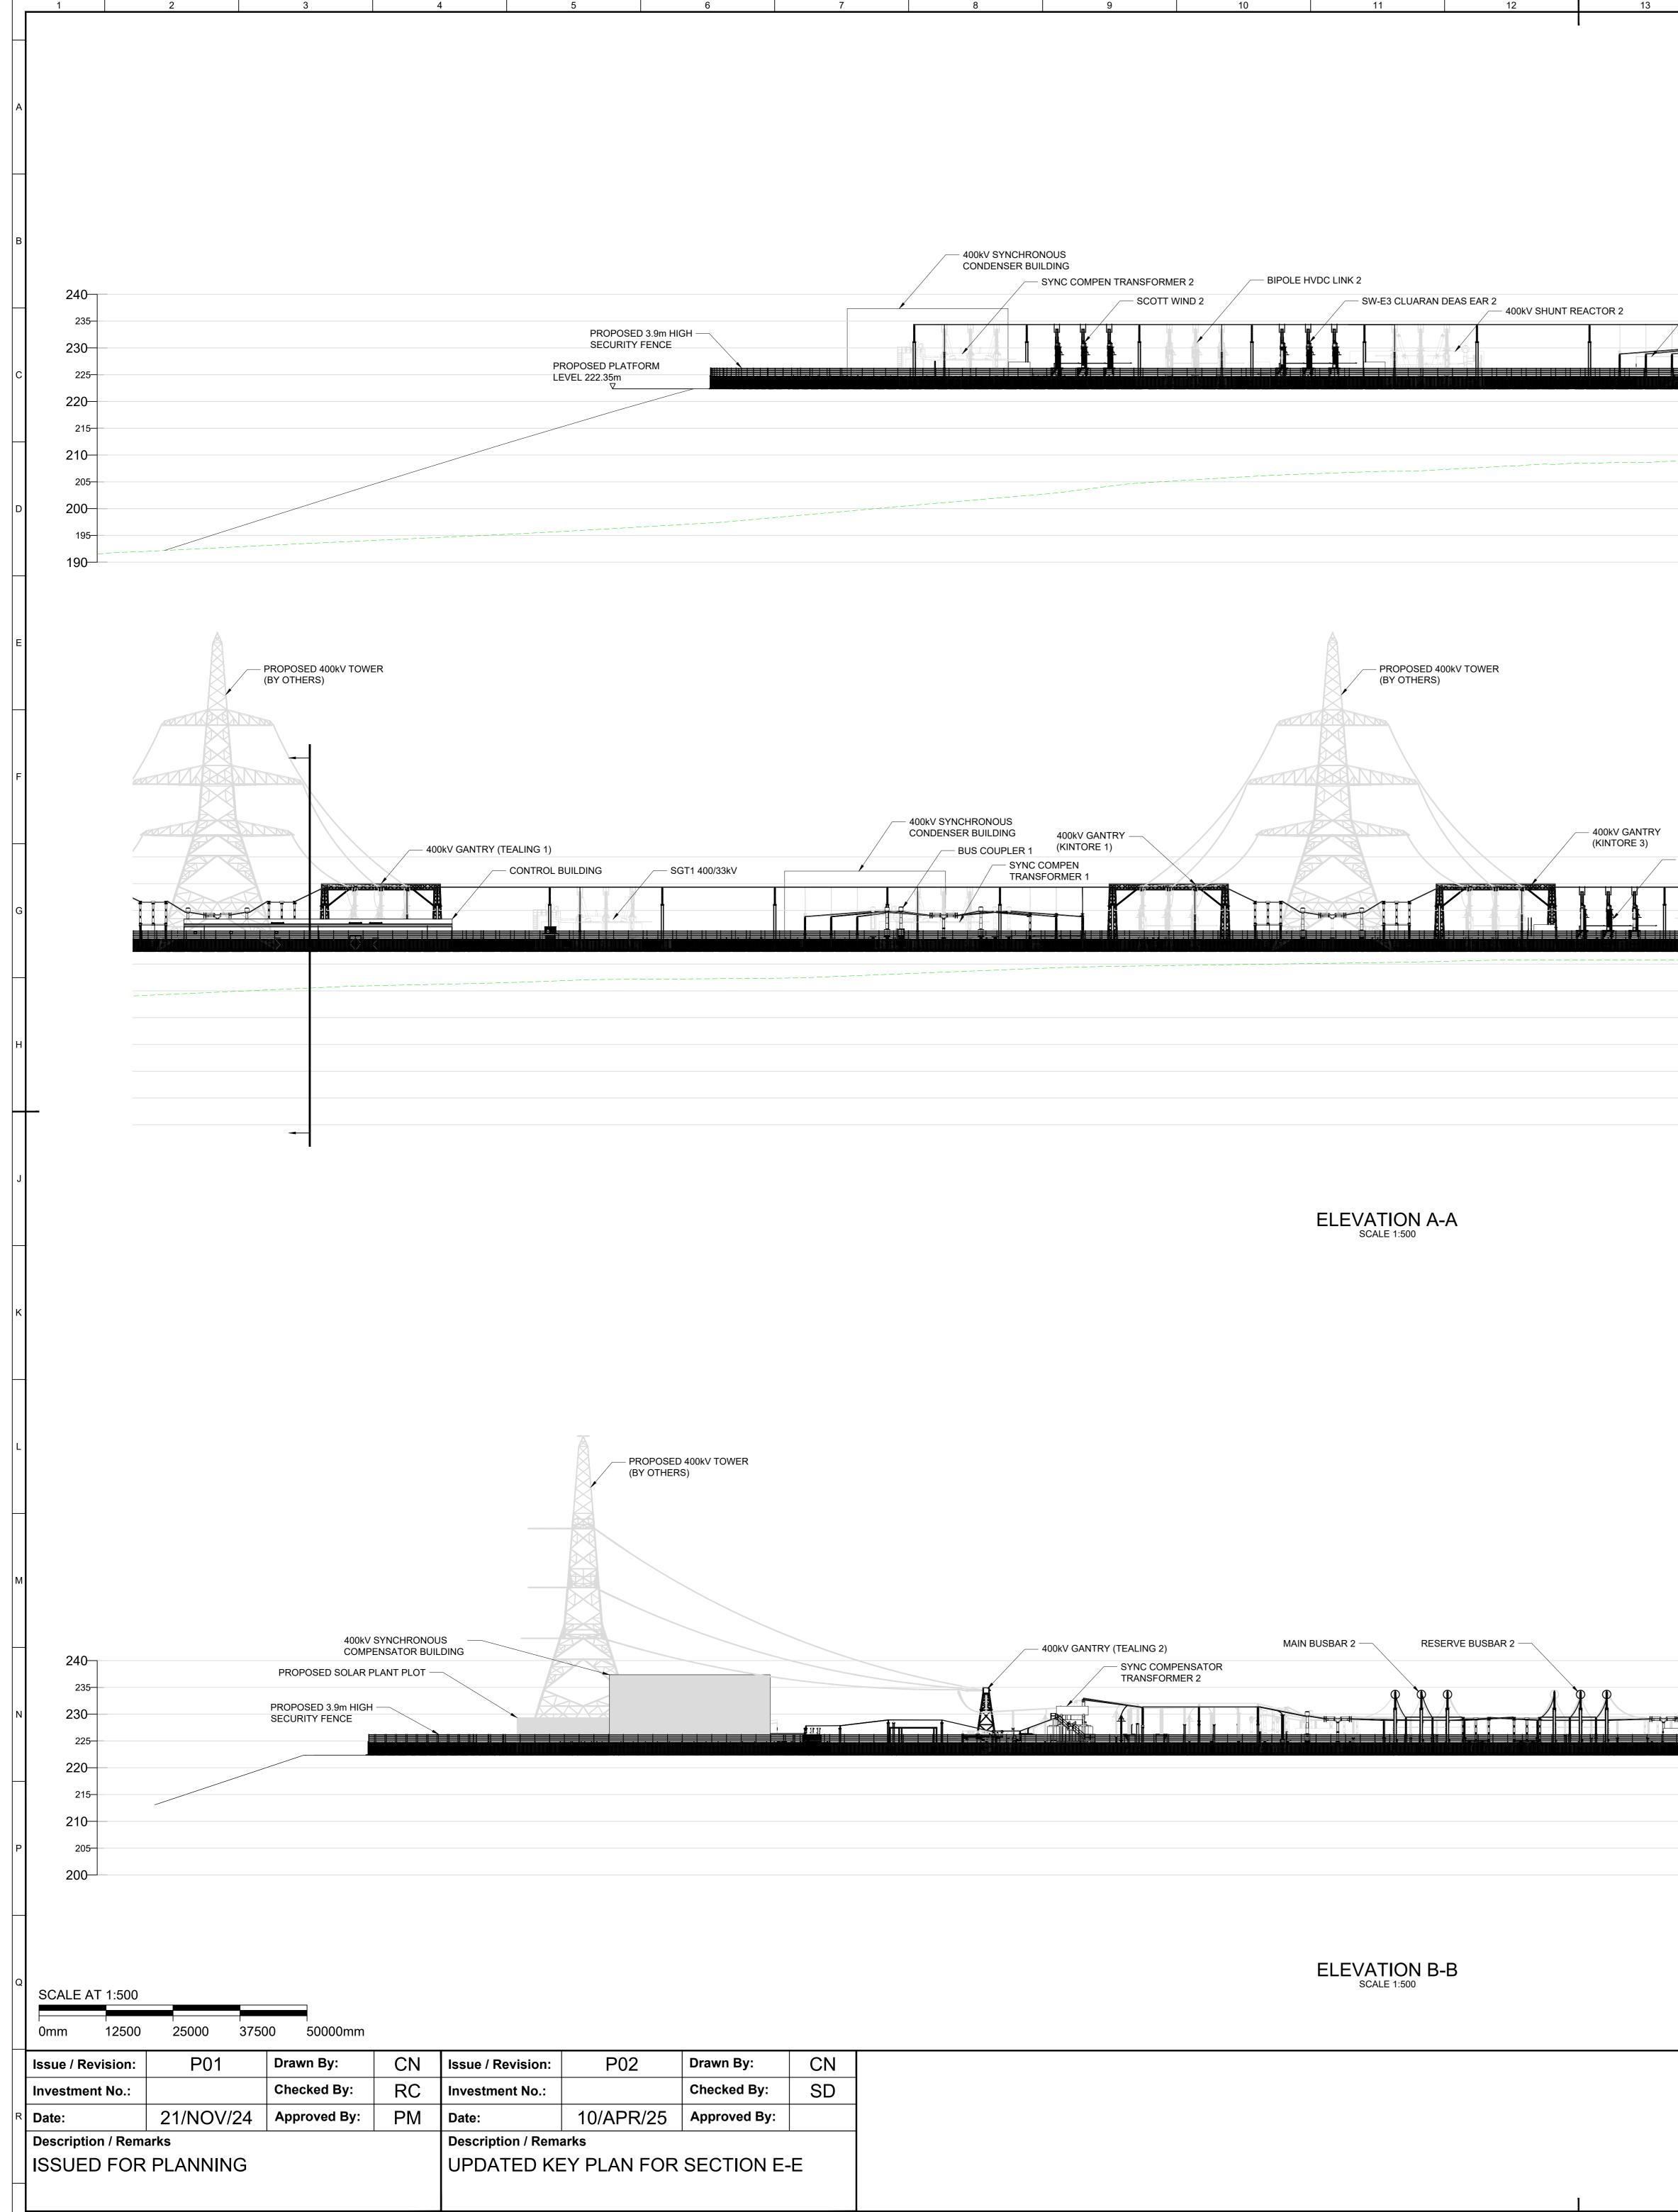

| CONTROL BUILDING<br>BUS COUPLER 2 SCOTT WIND 2<br>PROPOSED PLATFORM<br>LEVEL 22.35m |                                    |  |
|-------------------------------------------------------------------------------------|------------------------------------|--|
| BUS COUPLER 2 SCOTT WIND 2                                                          |                                    |  |
| PROPOSED PLATFORM<br>LEVEL 222.35m                                                  |                                    |  |
|                                                                                     | PROPOSED PLATFORM<br>LEVEL 222.35m |  |
|                                                                                     |                                    |  |
|                                                                                     |                                    |  |
|                                                                                     |                                    |  |
|                                                                                     |                                    |  |
|                                                                                     |                                    |  |
|                                                                                     |                                    |  |
|                                                                                     |                                    |  |

|                        | BUS COUPLER 3 | - 400kV SHUNT REACTOR 1 | - SW-E3 CLUARAN<br>DEAS EAR 1 |  |
|------------------------|---------------|-------------------------|-------------------------------|--|
| PROPOSED<br>SECURITY F |               |                         |                               |  |
|                        |               |                         |                               |  |

| PROPO<br>(BY OT                                                                              | DSED 400kV TOWER<br>HERS) |
|----------------------------------------------------------------------------------------------|---------------------------|
|                                                                                              |                           |
| - 33kV SWITCHGEAR BUILDING<br>BUS COUPLER 2<br>- SGT2 400/33kV<br>400kV GANTRY (TEALING 2) - | 400kV GANTRY (TEALING 1)  |
|                                                                                              | CONTROL BUILDING          |
|                                                                                              |                           |
|                                                                                              |                           |
|                                                                                              |                           |