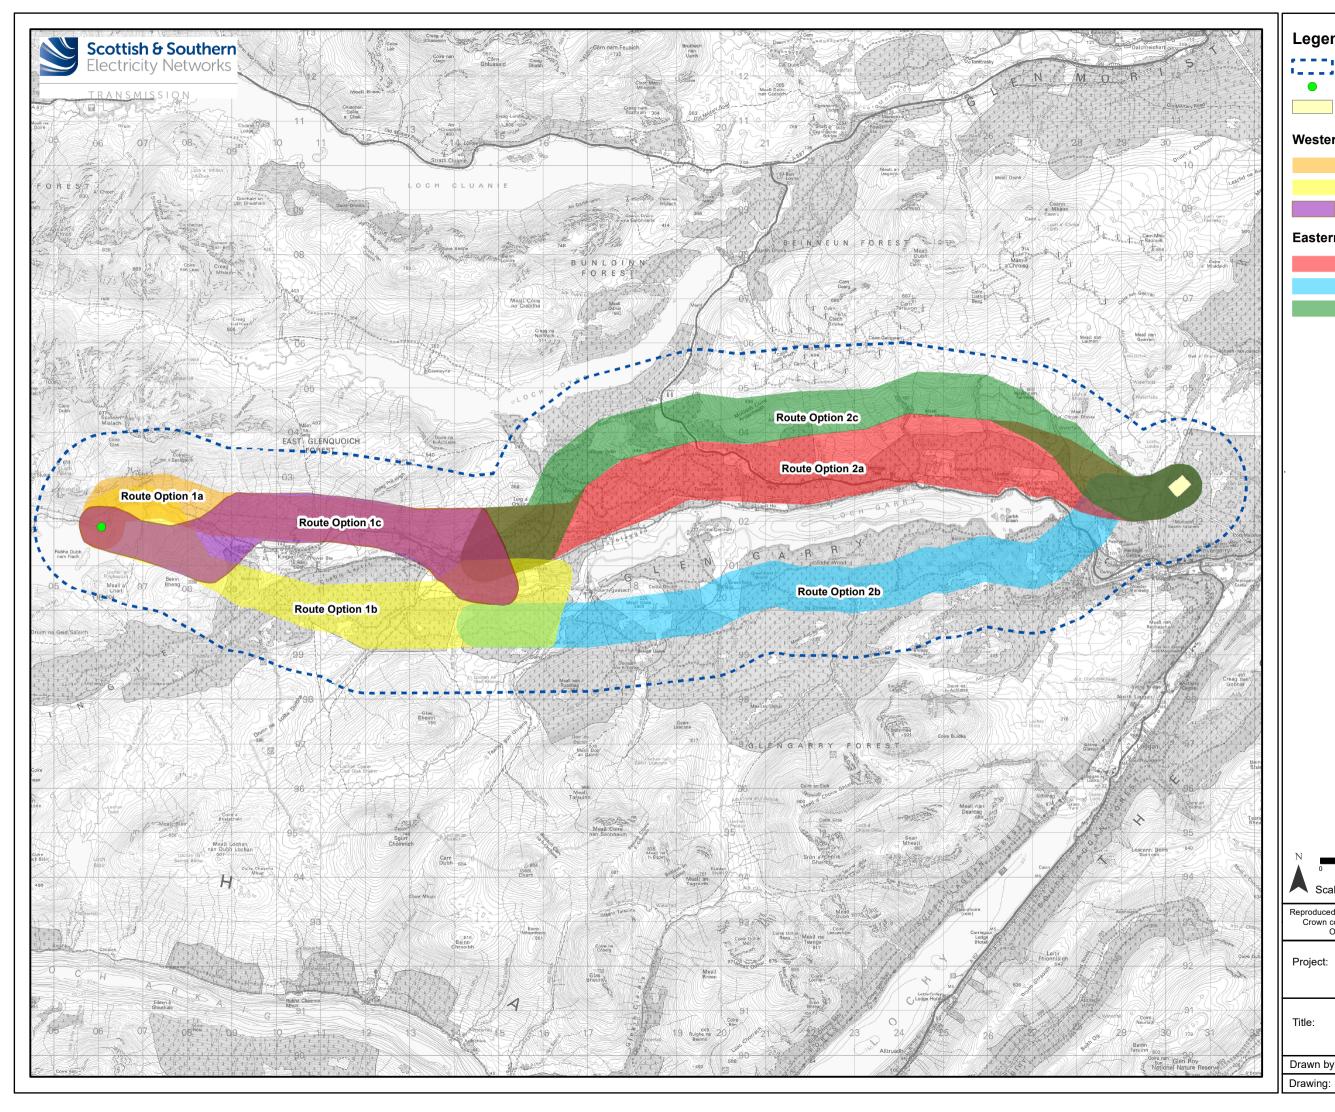

## Legend

## Indicative Loch Fearna PSH Substation

Proposed Loch Lundie Substation

## Western Route Options

| Route Option 1a |
|-----------------|
| Route Option 1b |
| Route Option 1c |

## Eastern Route Options

| Route Option 2a |
|-----------------|
| Route Option 2b |
| Route Option 2c |

| N                                                                                                                                                                           | 1 2                                           | km<br>4          |  |
|-----------------------------------------------------------------------------------------------------------------------------------------------------------------------------|-----------------------------------------------|------------------|--|
| Scale -                                                                                                                                                                     | 1:85,000 @ A3                                 | -                |  |
| Reproduced by permission of Ordnance Survey on behalf of HMSO.<br>Crown copyright and database right 2023 all rights reserved.<br>Ordnance Survey Licence number 100022432. |                                               |                  |  |
| Project:                                                                                                                                                                    | LT000506-507 - Fearn<br>Connection: Consultat |                  |  |
| Title:                                                                                                                                                                      | Figure 1 - Route Optic                        | ns               |  |
| Drawn by:                                                                                                                                                                   | M.T.                                          | Date: 29/04/2025 |  |
| Drawing:                                                                                                                                                                    | 123020 -D1-CD-1.0.0                           |                  |  |