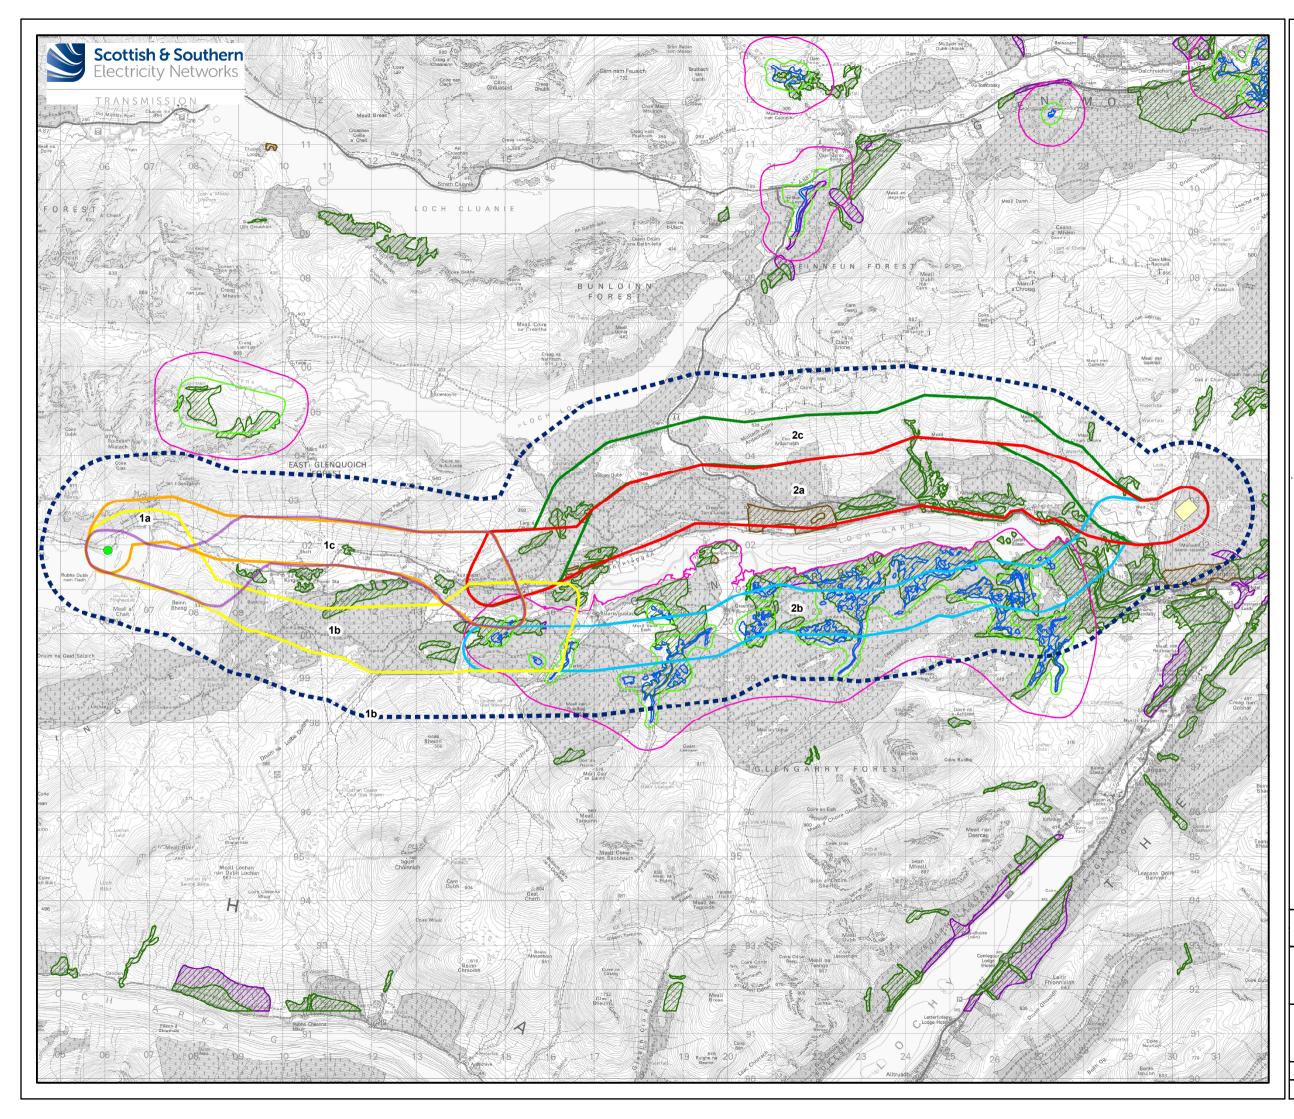

## Legend

# Corridor

Indicative Loch Fearna PSH Substation

Proposed Loch Lundie Substation

#### Western Route Options

| Route Option 1a |
|-----------------|
| Route Option 1b |

| <br>- 1      |   |
|--------------|---|
| Route Option | 1 |

### Eastern Route Options

| Route Option 2a |
|-----------------|
| Route Option 2b |
| Route Option 2c |

#### Forestry

Ancient Woodland Inventory (AWI)

Ancient (of semi-natural origin)

- Long-Established (of plantation origin) (LEPO)
- Other (on Roy map)

Caledonian Pinewood

Caledonian Pinewood

- Caledonian Pinewood Regeneration Zone
- Caledonian Pinewood Buffer Zone