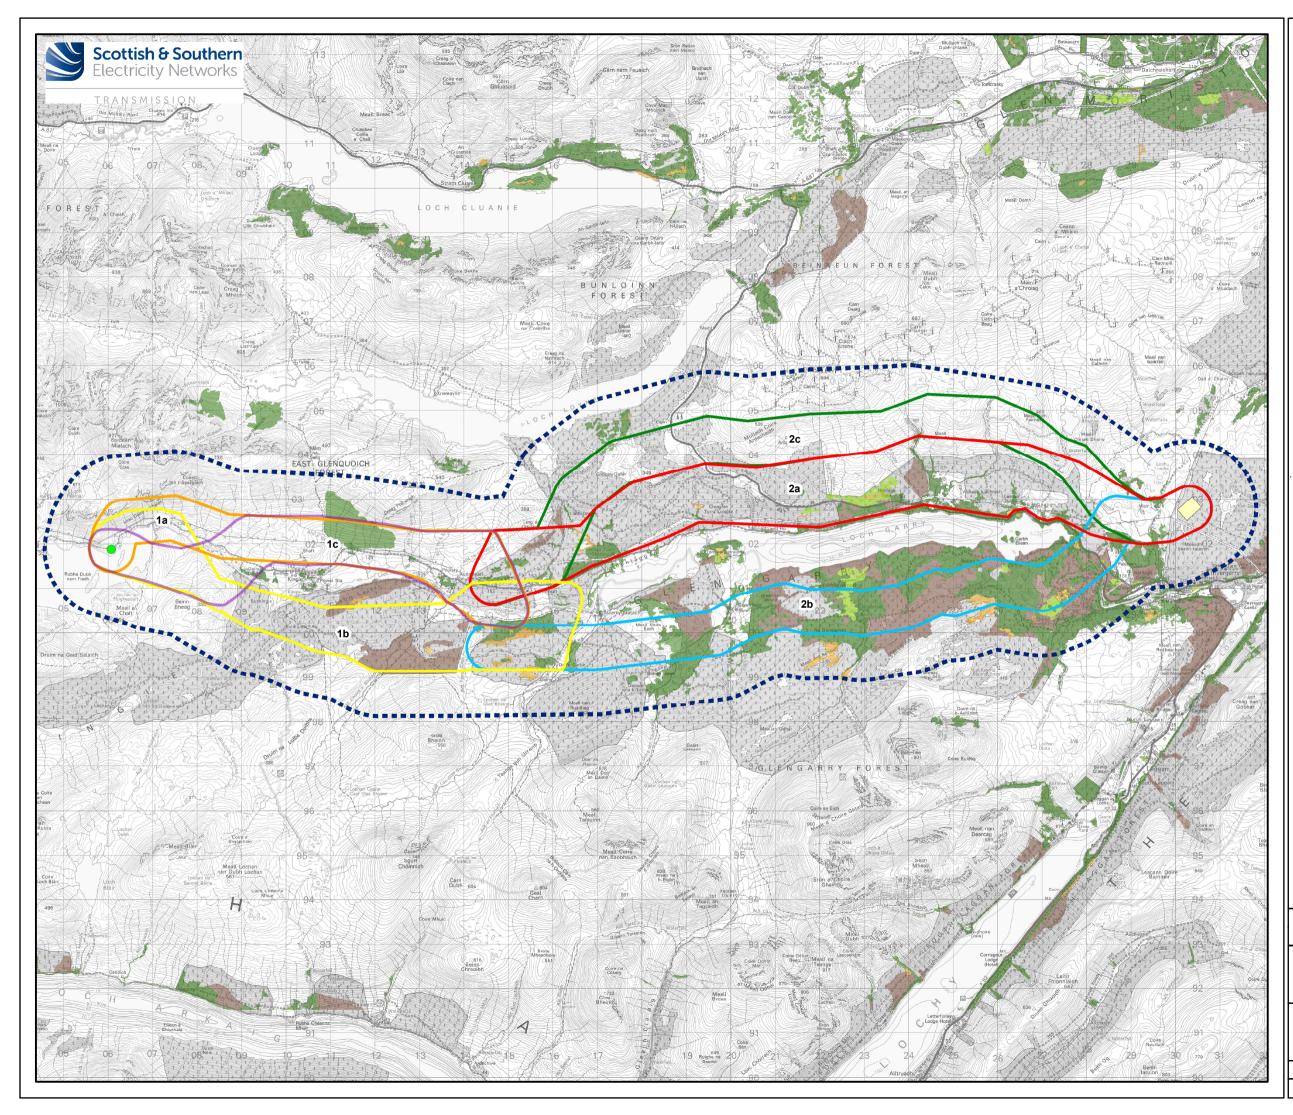

## Legend

# Corridor

Indicative Loch Fearna PSH Substation

Proposed Loch Lundie Substation

### Western Route Options

| Route Option 1a |
|-----------------|
| Route Option 1b |
| Route Option 1c |

## Eastern Route Options

| Route Option 2a |
|-----------------|
| Route Option 2t |
| Route Option 20 |

#### Forestry

#### Native Woodland Survey of Scotland (NWSS)

- Native woodland
- Nearly-native woodland
- Open land habitat

Plantations on Ancient Woodland Sites (PAWS)

| N<br>Scale -                                                                                                                                                                | 1 2<br>1:85,000 @               | A3                                 | km<br>4    |  |
|-----------------------------------------------------------------------------------------------------------------------------------------------------------------------------|---------------------------------|------------------------------------|------------|--|
| Reproduced by permission of Ordnance Survey on behalf of HMSO.<br>Crown copyright and database right 2023 all rights reserved.<br>Ordnance Survey Licence number 100022432. |                                 |                                    |            |  |
| Project:                                                                                                                                                                    |                                 | 7 - Fearna PSH<br>Consultation Doo |            |  |
| Title:                                                                                                                                                                      | Figure 9b - Fo<br>Survey of Sco | orestry - Native V<br>otland       | Woodland   |  |
| Drawn by:                                                                                                                                                                   | M.T.                            | Date:                              | 29/04/2025 |  |

123020-D9b-CD-1.0.0

Drawing: