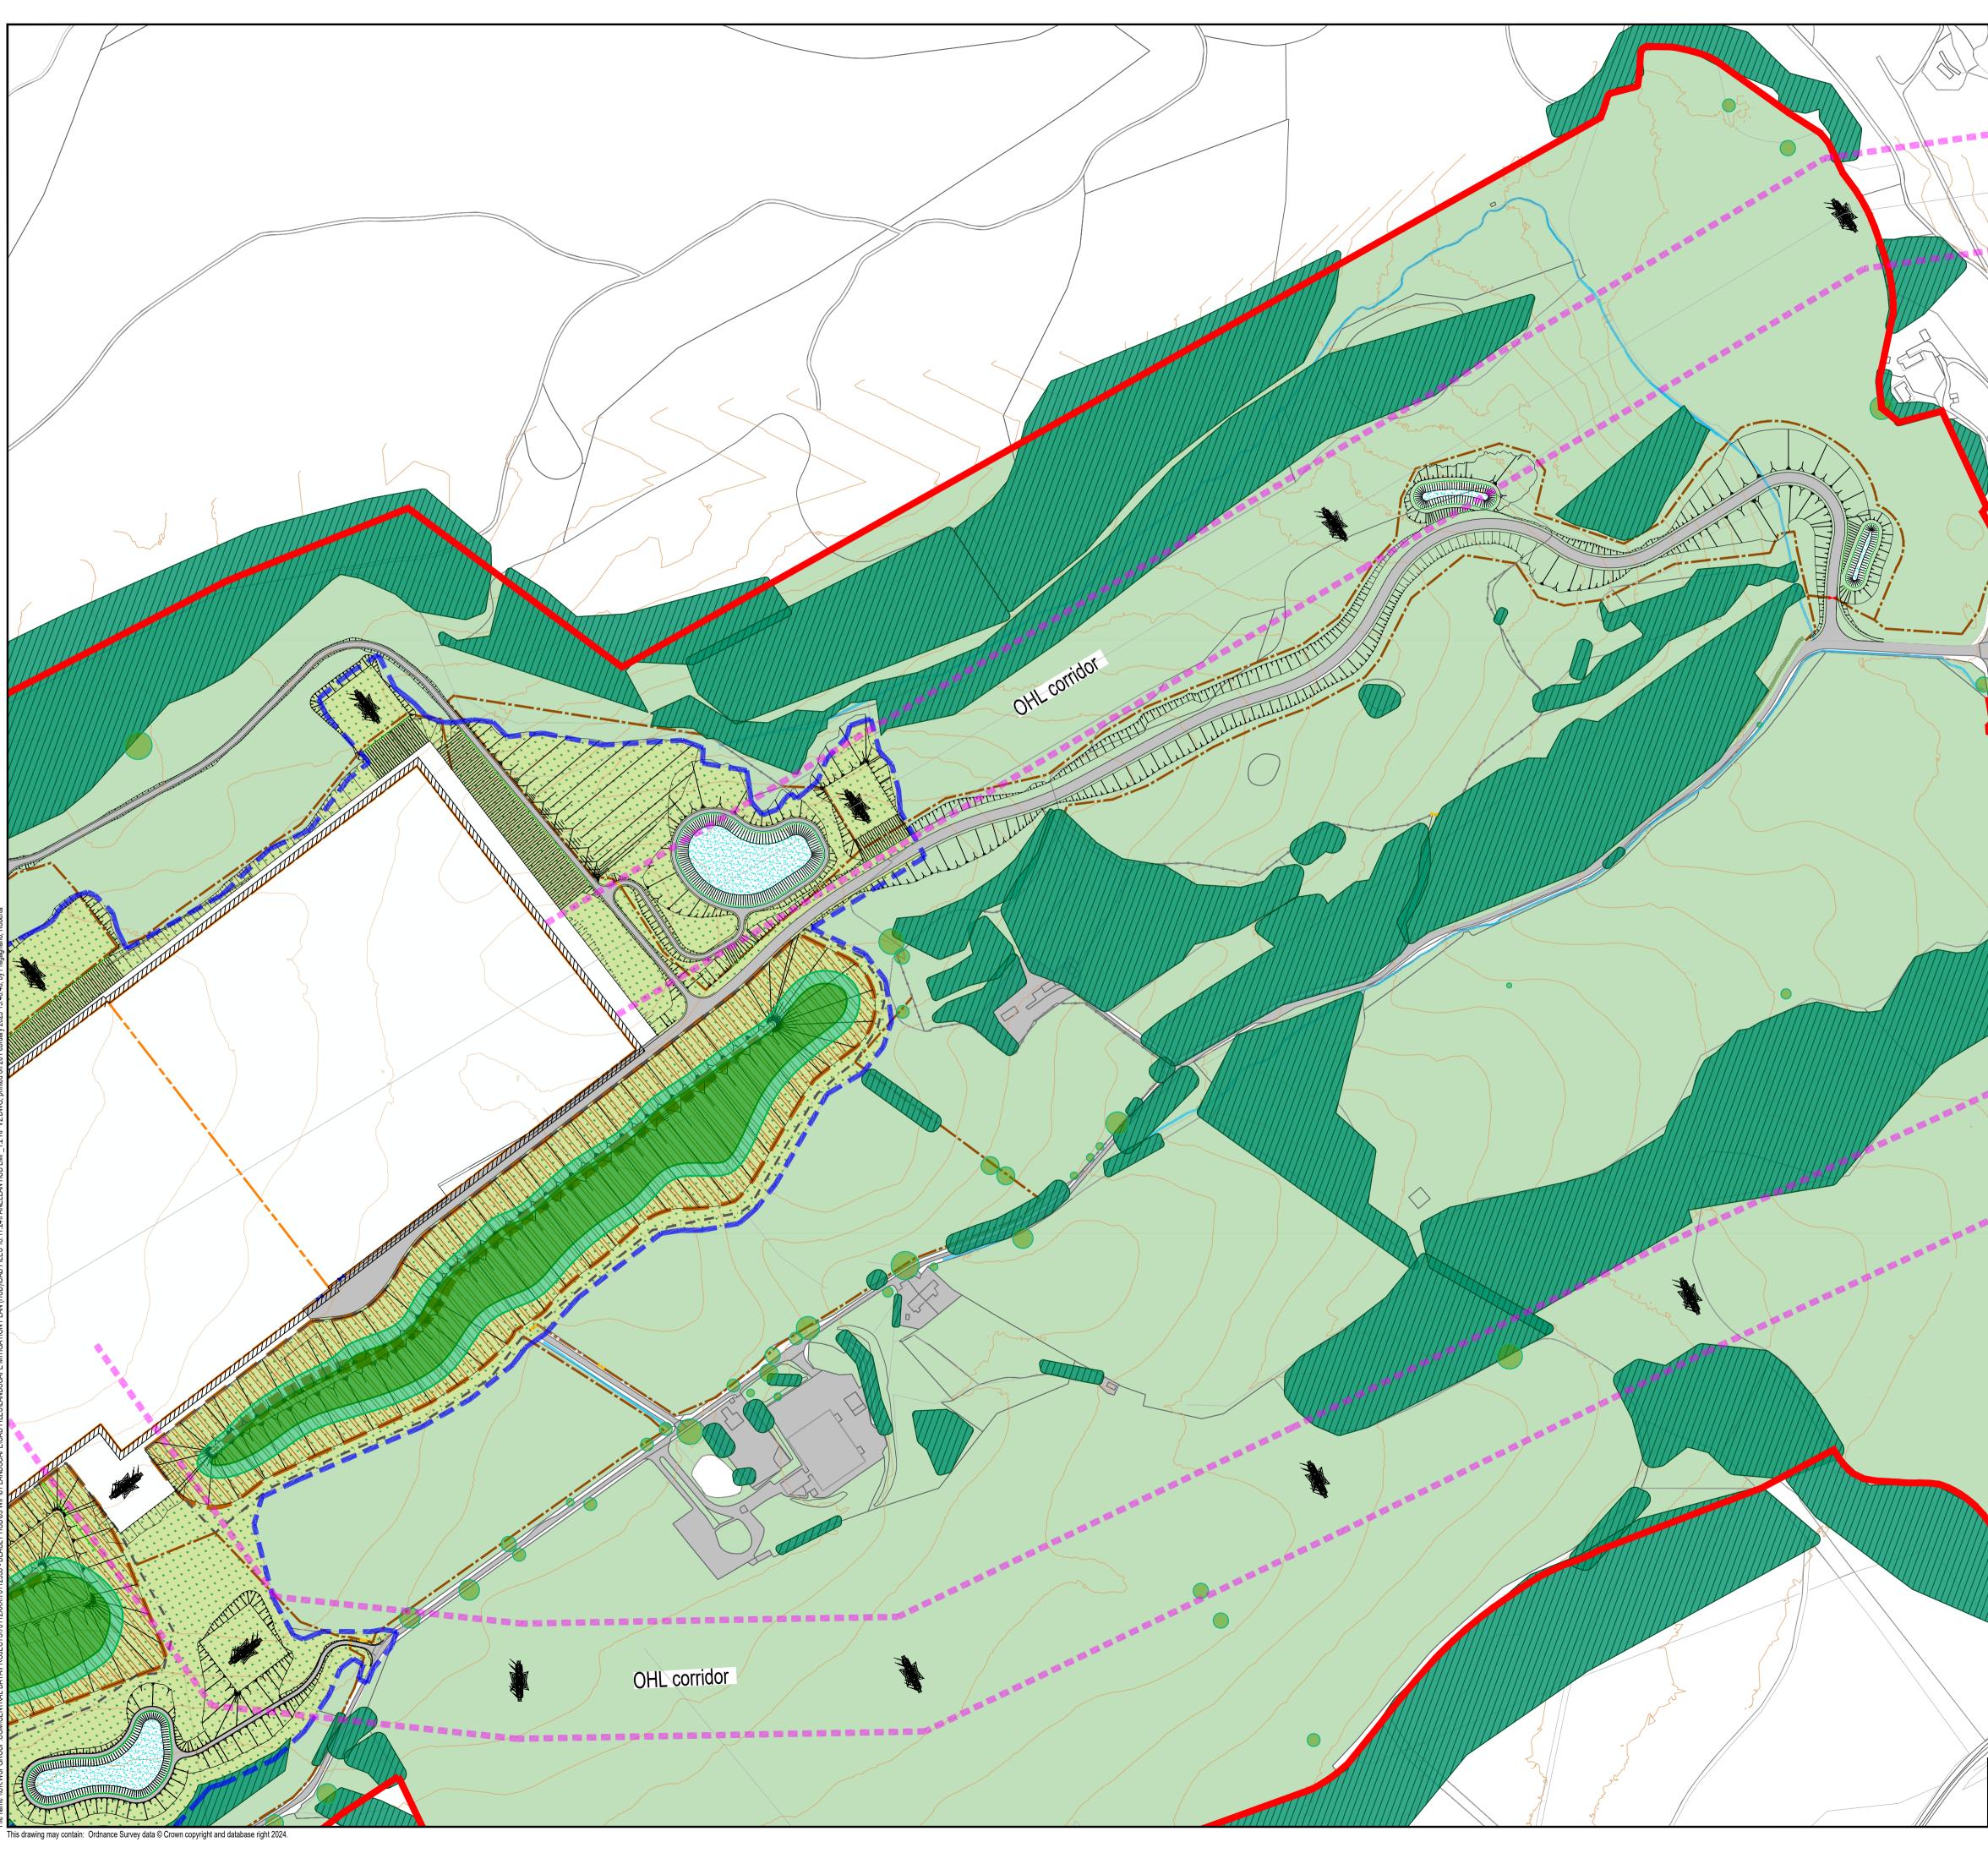

|                           |                                                                                                                                                                                                        | DO NOT SCALE                                                                                                                   |                       |                                       |                                     |                                           |                   |           |
|---------------------------|--------------------------------------------------------------------------------------------------------------------------------------------------------------------------------------------------------|--------------------------------------------------------------------------------------------------------------------------------|-----------------------|---------------------------------------|-------------------------------------|-------------------------------------------|-------------------|-----------|
|                           |                                                                                                                                                                                                        |                                                                                                                                |                       |                                       |                                     |                                           |                   |           |
|                           |                                                                                                                                                                                                        | Site Boundary                                                                                                                  |                       |                                       |                                     |                                           |                   |           |
|                           | ()                                                                                                                                                                                                     | Land C                                                                                                                         | Ownersh               | nip Boundary                          |                                     |                                           |                   |           |
|                           |                                                                                                                                                                                                        | Existin                                                                                                                        | ig fencin<br>retained | ng<br>d                               |                                     |                                           |                   |           |
|                           |                                                                                                                                                                                                        | Existin<br>Burn to                                                                                                             | ig Water<br>o be reta | rcourse<br>ained                      |                                     |                                           |                   |           |
|                           |                                                                                                                                                                                                        |                                                                                                                                |                       | lary fencing 4.2r<br>es (Existing and |                                     |                                           |                   |           |
|                           |                                                                                                                                                                                                        | Overhead Lines (Existing and Proposed)<br>with indicative 90m easement<br>Note: No alteration to landform or planting of trees |                       |                                       |                                     |                                           |                   |           |
|                           |                                                                                                                                                                                                        | FEATURES<br>TO BE HANDED OVER AFTER COMPLETION OF THE PROJECT                                                                  |                       |                                       |                                     |                                           |                   |           |
|                           |                                                                                                                                                                                                        | Existing Vegetation to be retained                                                                                             |                       |                                       |                                     |                                           |                   |           |
|                           |                                                                                                                                                                                                        | Existing Tree to be retained                                                                                                   |                       |                                       |                                     |                                           |                   |           |
|                           |                                                                                                                                                                                                        | Pastoral Land to be re-seeded and made good                                                                                    |                       |                                       |                                     |                                           |                   |           |
|                           |                                                                                                                                                                                                        | PROPOSALS                                                                                                                      |                       |                                       |                                     |                                           |                   |           |
|                           | . 5/                                                                                                                                                                                                   | Deer fencing with badger gates 2.4m high                                                                                       |                       |                                       |                                     |                                           |                   |           |
|                           |                                                                                                                                                                                                        | Vehicle access roads                                                                                                           |                       |                                       |                                     |                                           |                   |           |
|                           |                                                                                                                                                                                                        | Landform Screen                                                                                                                |                       |                                       |                                     |                                           |                   |           |
|                           |                                                                                                                                                                                                        | Woodland and woodland edge                                                                                                     |                       |                                       |                                     |                                           |                   |           |
|                           | (e.g. Scots Pine, Birch, Oak)                                                                                                                                                                          |                                                                                                                                |                       |                                       |                                     |                                           |                   |           |
|                           | Wildflower Meadow Mix, Emorsgate EM34 or similar approved<br>Seeding to SUDS basin floor -                                                                                                             |                                                                                                                                |                       |                                       |                                     |                                           |                   |           |
| A straight /              | Wetland Meadow Mix, Emorsgate EM8 or similar approved<br>Wetland margin grass seeding -<br>Wetland Meadow Mix, Emorsgate EM8 or similar approved                                                       |                                                                                                                                |                       |                                       |                                     |                                           |                   |           |
|                           |                                                                                                                                                                                                        | NOTES                                                                                                                          |                       |                                       |                                     |                                           |                   |           |
|                           |                                                                                                                                                                                                        | replacement he                                                                                                                 | nage cor<br>dgerow    | nstruction easer<br>planting. This w  | ments may rest<br>vill be finalised | rict potential to a<br>at detail design s | dd in<br>stage. T | 'ne       |
|                           | <ul><li>current assumption is to retain as much of the existing boundary hedgerows as possible.</li><li>Bat roost features (e.g., bat boxes) to be added to retained trees and as standalone</li></ul> |                                                                                                                                |                       |                                       |                                     |                                           |                   |           |
|                           |                                                                                                                                                                                                        |                                                                                                                                |                       |                                       |                                     | letailed design s                         |                   | aione     |
|                           | $\sum$                                                                                                                                                                                                 |                                                                                                                                |                       |                                       |                                     |                                           |                   |           |
|                           |                                                                                                                                                                                                        |                                                                                                                                |                       |                                       |                                     |                                           |                   |           |
|                           | 55                                                                                                                                                                                                     |                                                                                                                                |                       |                                       |                                     |                                           |                   |           |
|                           |                                                                                                                                                                                                        |                                                                                                                                |                       |                                       |                                     |                                           |                   |           |
|                           |                                                                                                                                                                                                        |                                                                                                                                |                       |                                       |                                     |                                           |                   |           |
|                           |                                                                                                                                                                                                        |                                                                                                                                |                       |                                       |                                     |                                           |                   |           |
|                           |                                                                                                                                                                                                        |                                                                                                                                |                       |                                       |                                     |                                           |                   |           |
|                           |                                                                                                                                                                                                        |                                                                                                                                |                       |                                       |                                     |                                           |                   |           |
|                           |                                                                                                                                                                                                        |                                                                                                                                |                       | HL UPDATED                            |                                     |                                           | SL                | KM        |
|                           |                                                                                                                                                                                                        |                                                                                                                                |                       | RETAINED VEG                          |                                     |                                           | SL<br>SL          | KM<br>KM  |
|                           |                                                                                                                                                                                                        |                                                                                                                                |                       | FIRST ISSUE                           |                                     |                                           | SL<br>CHK         | KM<br>APP |
| REFERE                    |                                                                                                                                                                                                        |                                                                                                                                | DRAWING STATUS:       |                                       |                                     |                                           |                   |           |
| a a a a                   | S3 - FOR REVIEW                                                                                                                                                                                        |                                                                                                                                |                       |                                       |                                     |                                           |                   |           |
|                           |                                                                                                                                                                                                        |                                                                                                                                |                       |                                       |                                     |                                           |                   |           |
|                           |                                                                                                                                                                                                        | No 8 First Street, Manchester, M15 4RP, UK<br>T+ 44 (0) 161 200 5000                                                           |                       |                                       |                                     |                                           |                   |           |
|                           |                                                                                                                                                                                                        |                                                                                                                                |                       |                                       |                                     |                                           |                   |           |
|                           |                                                                                                                                                                                                        |                                                                                                                                |                       |                                       |                                     |                                           |                   |           |
|                           |                                                                                                                                                                                                        | wsp.com                                                                                                                        |                       |                                       |                                     |                                           |                   |           |
|                           |                                                                                                                                                                                                        | CLIENT:<br>SSEN<br>ARCHITECT:                                                                                                  |                       |                                       |                                     |                                           |                   |           |
|                           |                                                                                                                                                                                                        | WSP                                                                                                                            |                       |                                       |                                     |                                           |                   |           |
|                           |                                                                                                                                                                                                        |                                                                                                                                |                       |                                       |                                     |                                           |                   |           |
|                           |                                                                                                                                                                                                        | FANELLAN 400KV SUBSTATION & CONVERTER STATION                                                                                  |                       |                                       |                                     |                                           |                   |           |
|                           | //                                                                                                                                                                                                     |                                                                                                                                |                       |                                       |                                     |                                           |                   |           |
|                           |                                                                                                                                                                                                        | FIGURE 8.11.<br>FANELLAN HUB LANDSCAPE MITIGATION PLAN                                                                         |                       |                                       |                                     |                                           |                   |           |
|                           | SHEET 1 OF 2                                                                                                                                                                                           |                                                                                                                                |                       |                                       |                                     |                                           |                   |           |
|                           | SCALE @ A1:<br>1:2500                                                                                                                                                                                  |                                                                                                                                | CHECKED:              | -                                     | APPROVED:                           | И                                         |                   |           |
|                           |                                                                                                                                                                                                        | PROJECT NO:<br>70112533                                                                                                        |                       | designed:<br>SL                       | DRAWN:<br>JY                        | Date:<br>Janua                            | ry 25             |           |
|                           |                                                                                                                                                                                                        |                                                                                                                                |                       |                                       |                                     |                                           | REV:              |           |
| 0                         | 70112533_WSP_LUD_FNB_DR_0001 P01                                                                                                                                                                       |                                                                                                                                |                       |                                       |                                     |                                           |                   |           |
| SCALE 1:1000 C WSP UK Ltd |                                                                                                                                                                                                        |                                                                                                                                |                       |                                       |                                     |                                           |                   |           |