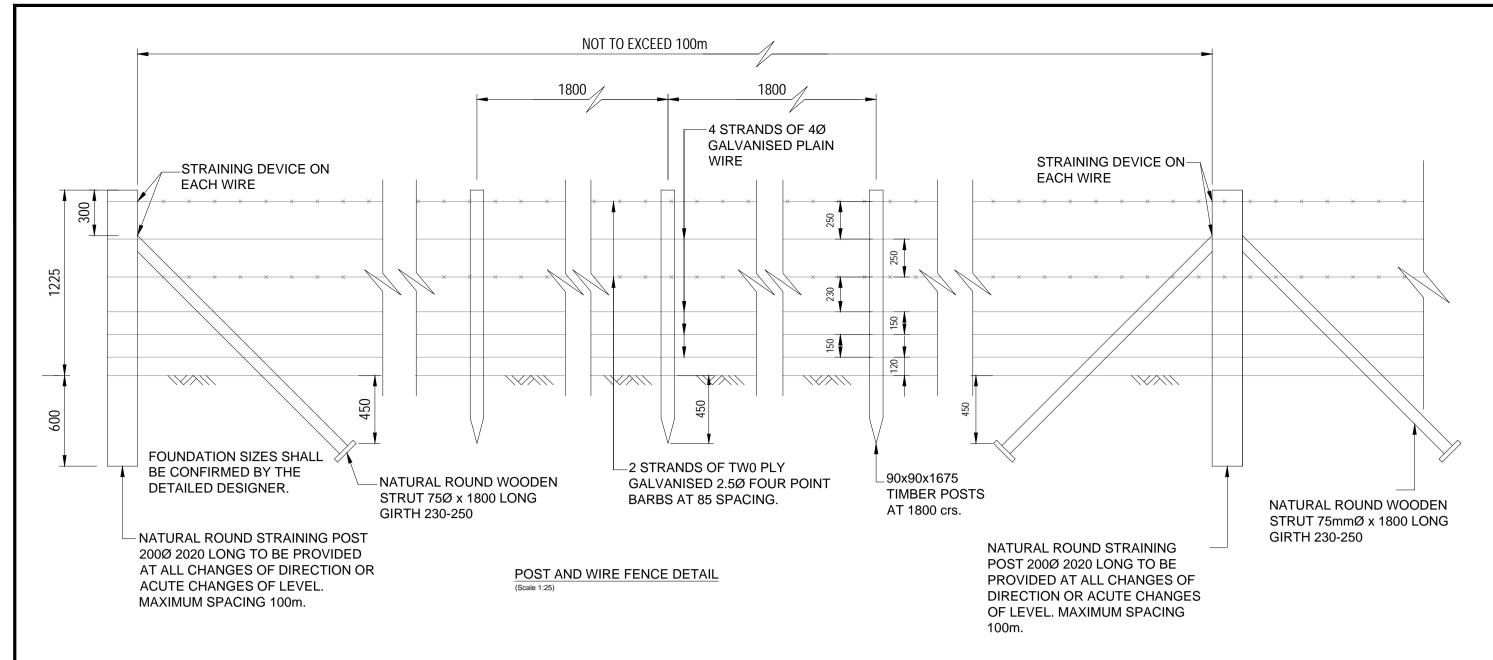

## **GENERAL NOTES ON FENCES:**

- 1. MATERIALS FOR POST AND WIRE FENCING TO COMPLY WITH BS 1722 : PART 3.
- STRAINER POSTS TO BE USED AT ALL CHANGES OF DIRECTION.
- 3. STRUTS SHALL BE FIXED TO POSTS WITH ONE 100 x 4mm GALVANISED ROUND STEEL WIRE NAIL.
- 4. STRUTS SHALL HAVE WOODEN BASE PLATES 150mm x 150mm x 25mm THICK FIXED TO STRUT BY 4 No. GALVANISED ROUND WIRE NAILS. 5. IF POSTS ARE TO BE DRIVEN THE BUTT END SHALL BE POINTED FOR 225mm.
- 6. IF POSTS ARE NOT DRIVEN THE POST HOLES SHALL BE CAREFULLY BACKFILLED AND RAMMED AS FILLING PROCEEDS.
- 7. ALL DIMENSIONS ARE IN (mm) UNLESS NOTED OTHERWISE.