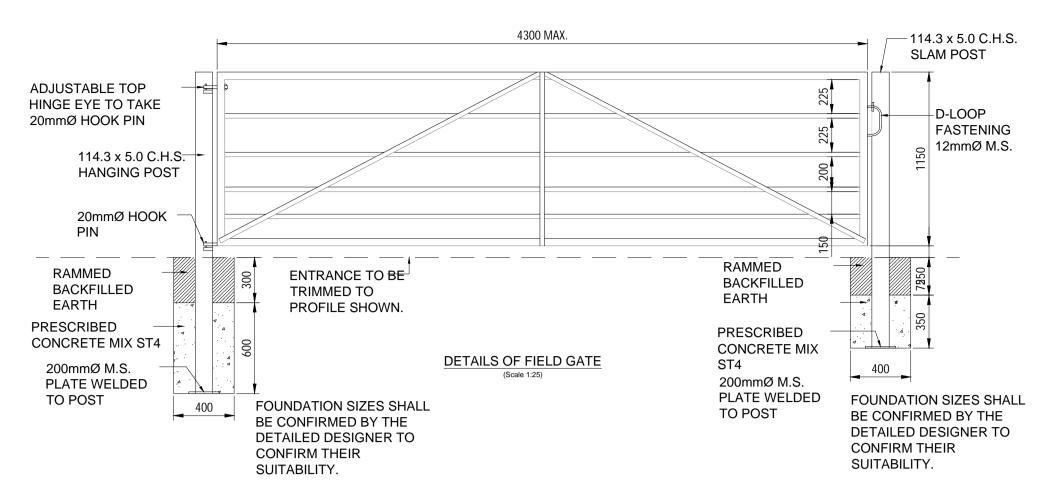

## **GENERAL NOTES ON GATES:**

- 1. ALL GATES AND POSTS TO BE FABRICATED IN ACCORDANCE WITH BS 3470:1975 "SPECIFICATION FOR FIELD GATES AND POSTS".
- 2. GATE CONSTRUCTION
- 2.1 OUTER FRAME TO BE 47.6 2.2 INFILLING HORIZONTAL RAILS TO BE 34.9 ERW TUBE.
- 2.3 DIAGONAL AND VERTICAL BRACING TO BE 30 x 5 M.S. FLATS
- ALL STEEL PARTS AFTER FABRICATION SHALL BE HOT-DIP GALVANISED IN ACCORDANCE WITH BS 729
- 4.1 ALL GATES SHALL BE ERECTED TO HANG AND SHUT AGAINST THE POSTS SO THAT THEY OPEN ONE WAY ONLY i.e. INTO THE FIELD. 4.2 PROVISION SHALL BE MADE IN HINGES FOR ADJUSTMENT TO COMPENSATE FOR ANY DROPPING OF THE GATE IN SERVICE.