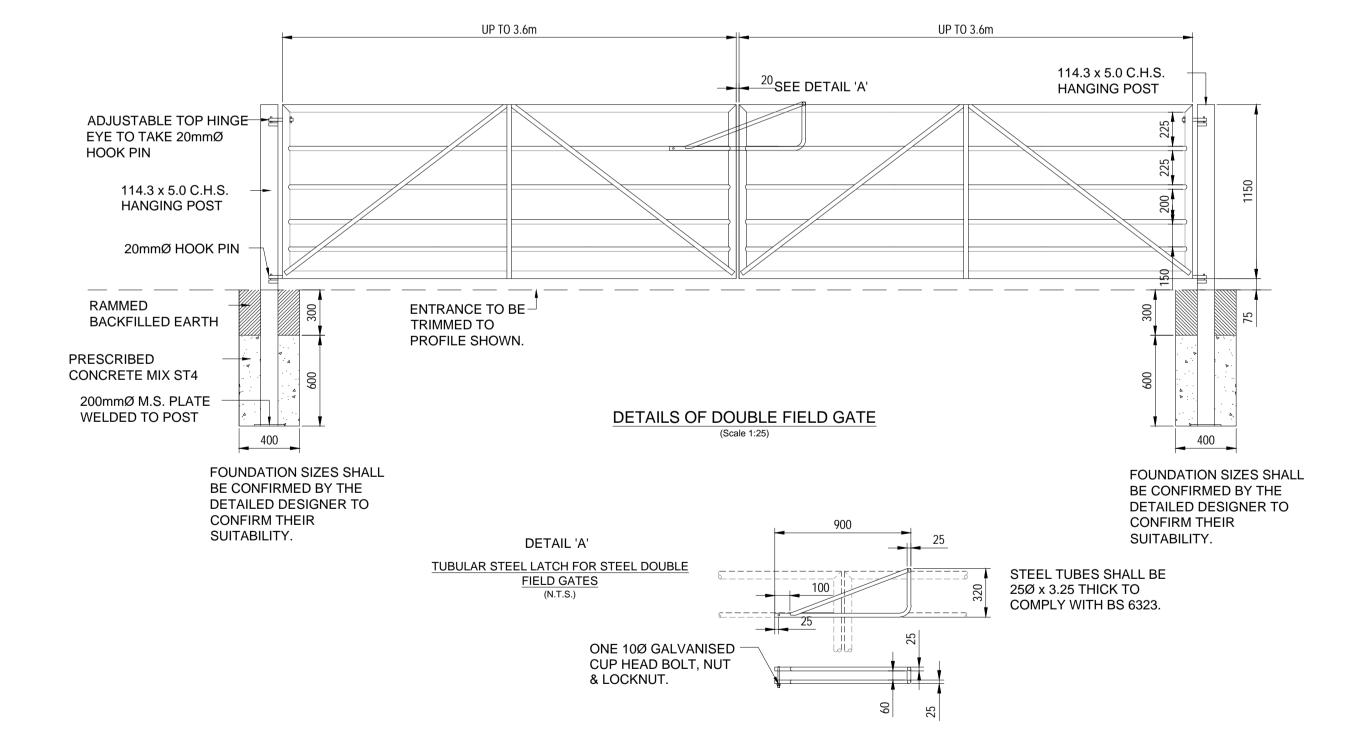

## **GENERAL NOTES ON GATES:**

- 1. ALL GATES AND POSTS TO BE FABRICATED IN ACCORDANCE WITH BS 3470:1975 "SPECIFICATION FOR FIELD GATES AND POSTS".
- 2. GATE CONSTRUCTION
- 2.1 OUTER FRAME TO BE 47.6 2.2 INFILLING HORIZONTAL RAILS TO BE 34.9 ERW TUBE.
- 2.3 DIAGONAL AND VERTICAL BRACING TO BE 30 x 5 M.S. FLATS
- ALL STEEL PARTS AFTER FABRICATION SHALL BE HOT-DIP GALVANISED IN ACCORDANCE WITH BS 729
- 4.1 ALL GATES SHALL BE ERECTED TO HANG AND SHUT AGAINST THE POSTS SO THAT THEY OPEN ONE WAY ONLY i.e. INTO THE FIELD. 4.2 PROVISION SHALL BE MADE IN HINGES FOR ADJUSTMENT TO COMPENSATE FOR ANY DROPPING OF THE GATE IN SERVICE.