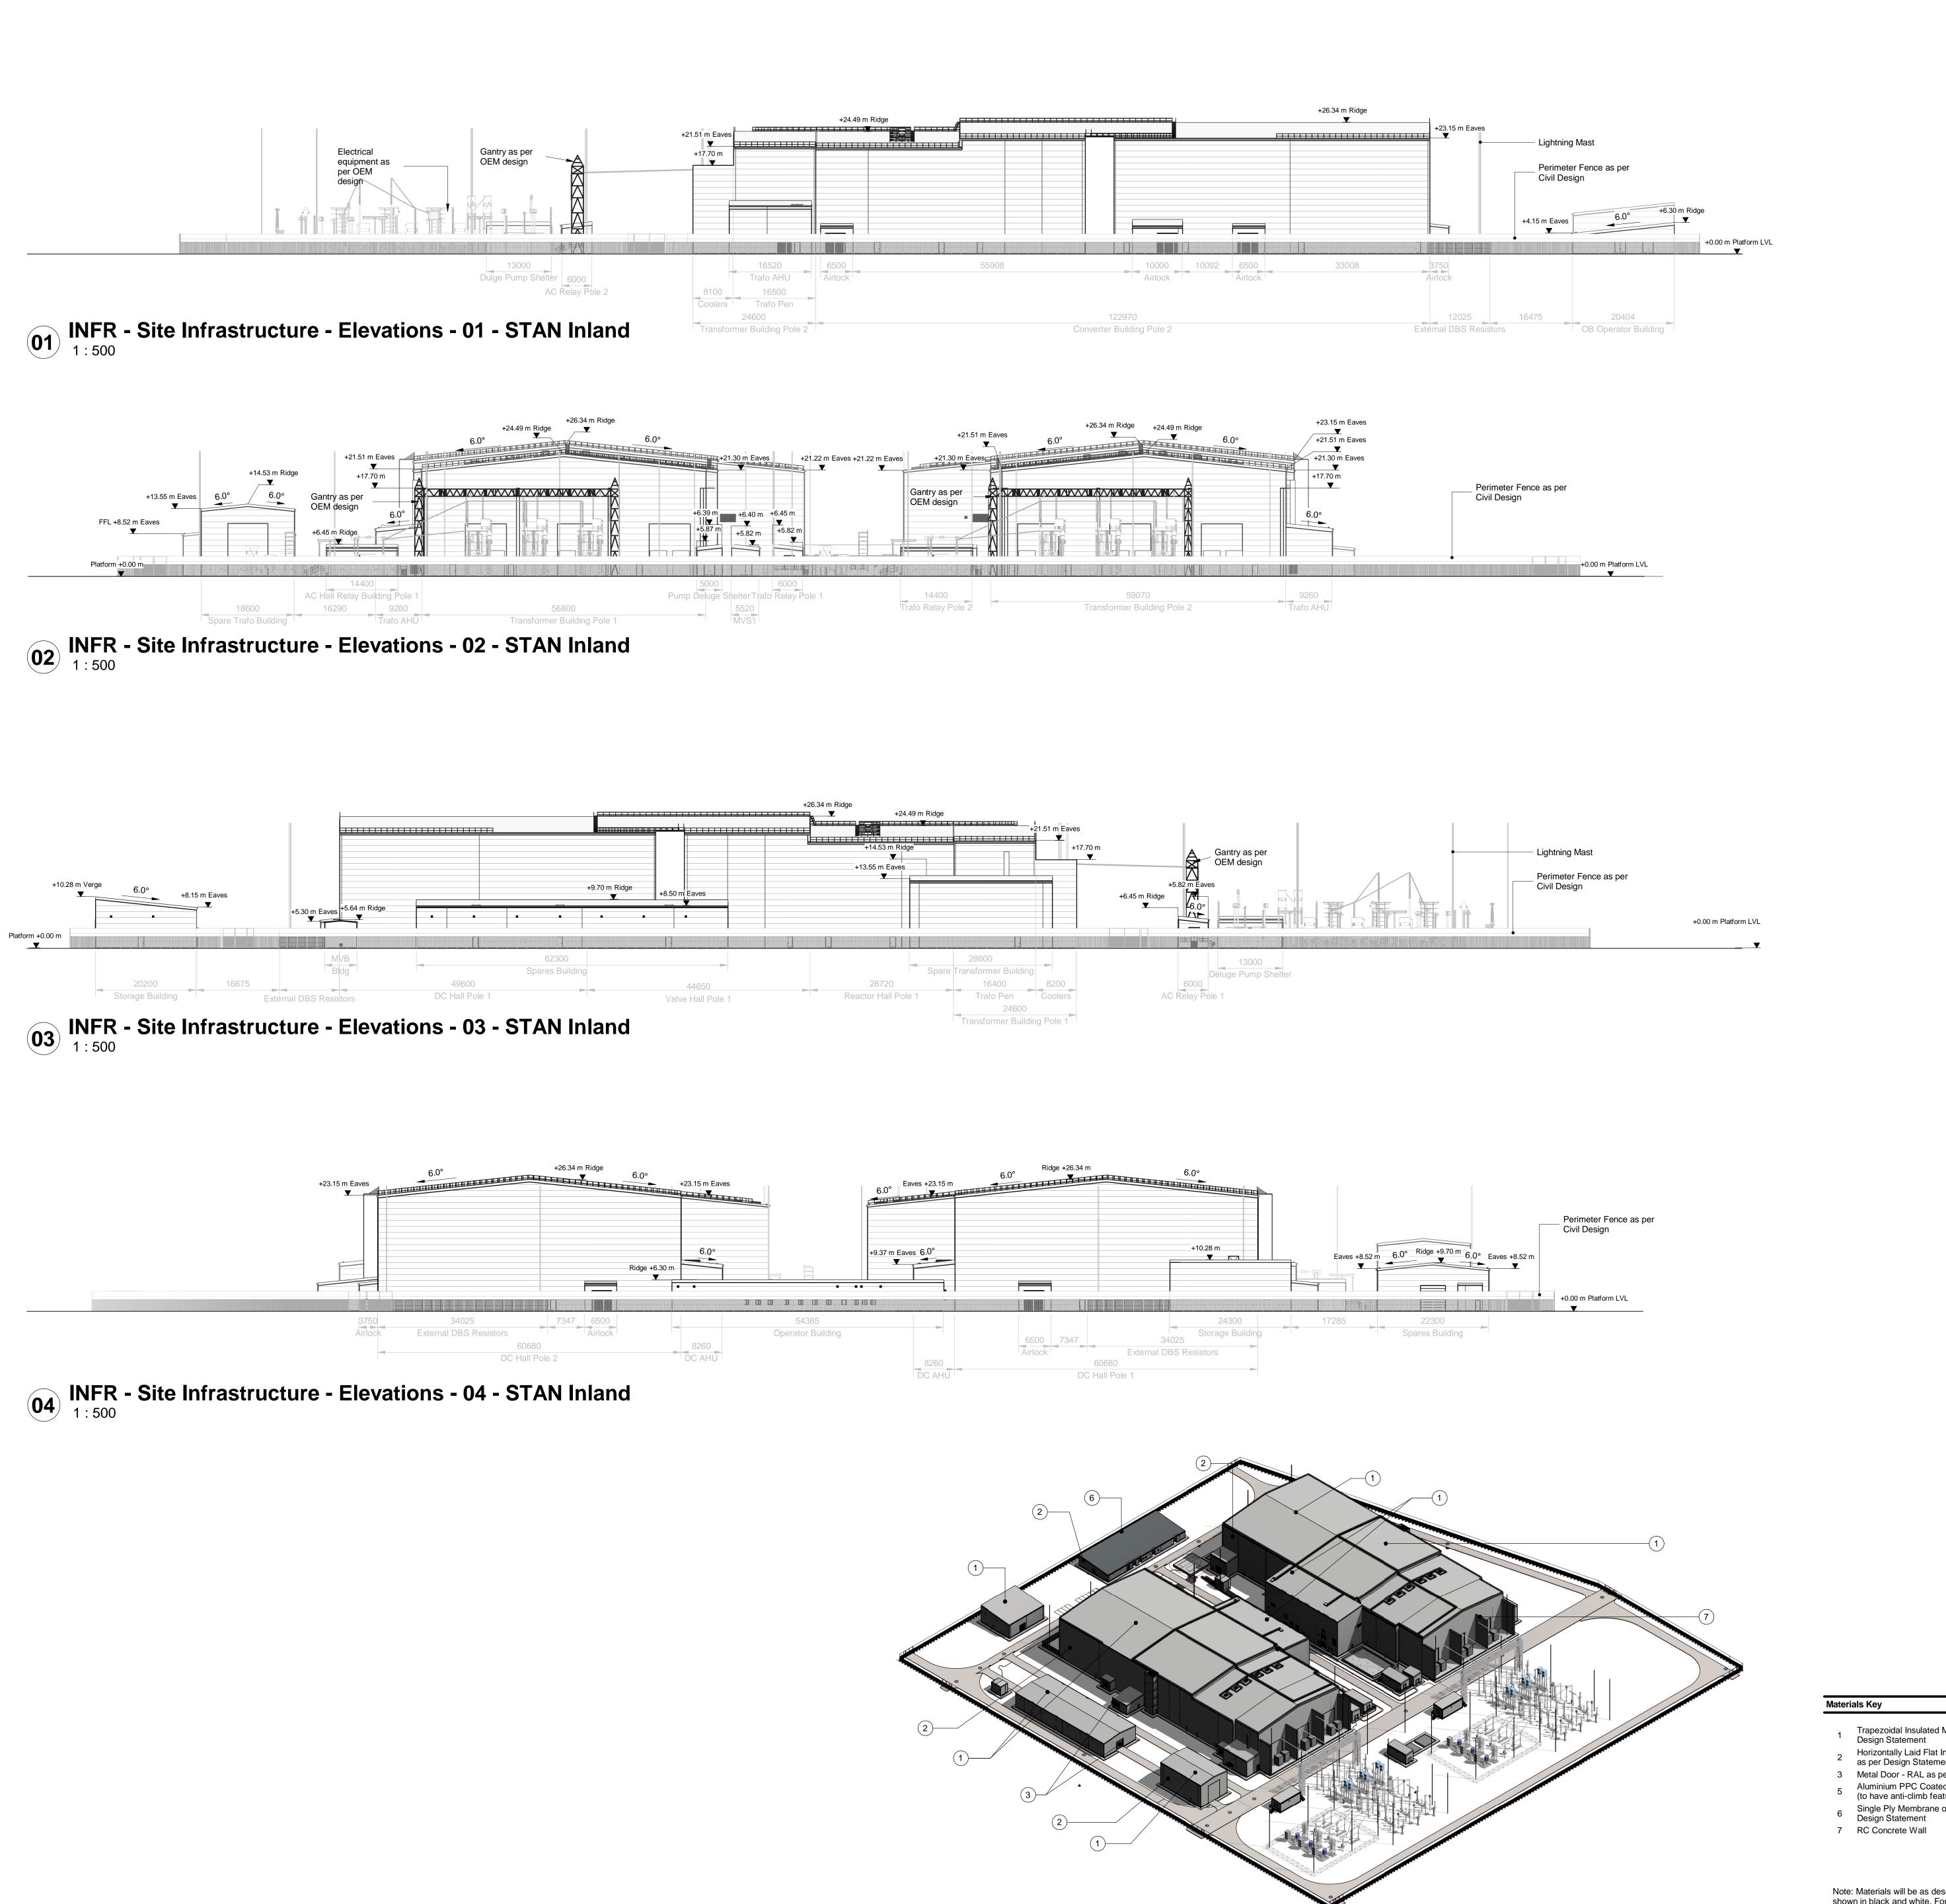

Third Party Information Date ReceivedCompanyDrg Reference / Revision02/02/2024HEBanniskirk - Federated Model.nwd08/02/2024HE1JNL9215445\_en Site Layout - Spittal.pdf rown copyright and database rights [year of supply or publication] Ordnance Survey [copyright lice Drawn Description Ch'k'd App'd 319 St Vincent St Glasgow, G2 5LP United Kingdom **MOTT** F +44 (0)141 221 2048 W www.mottmac.com MACDONALD FOR PLANNING SUBMISSION STAN Inland tle ASTI-ECD Trapezoidal Insulated Metal Roof Cladding Panel - RAL as per Design Statement **HVDC** - Elevations Horizontally Laid Flat Insulated Metal Wall Cladding Panel - RAL as per Design Statement 3 Metal Door - RAL as per Design Statement Aluminium PPC Coated Square Section Rain Water Down Pipe (to have anti-climb features) - RAL as per Design Statement 6 Single Ply Membrane on Flat Insulated Metal Panel - RAL as per Design Statement NW Designed M.Fleming Eng Check V.Chavdarova VC Approved A.Farish ISO Project Code MMD Project Number ASTIDC Note: Materials will be as described above. The elevations on this drawing are 100120036 shown in black and white. For a visual representation of colours please refer to ASTIDC-STAN-MMD-BLDG-INFR-RPT-A-0200 Design Statement - Inland MMD Drawing Number ASTIDC-STAN-MMD-BLDG-INFR-ELE-A-0022