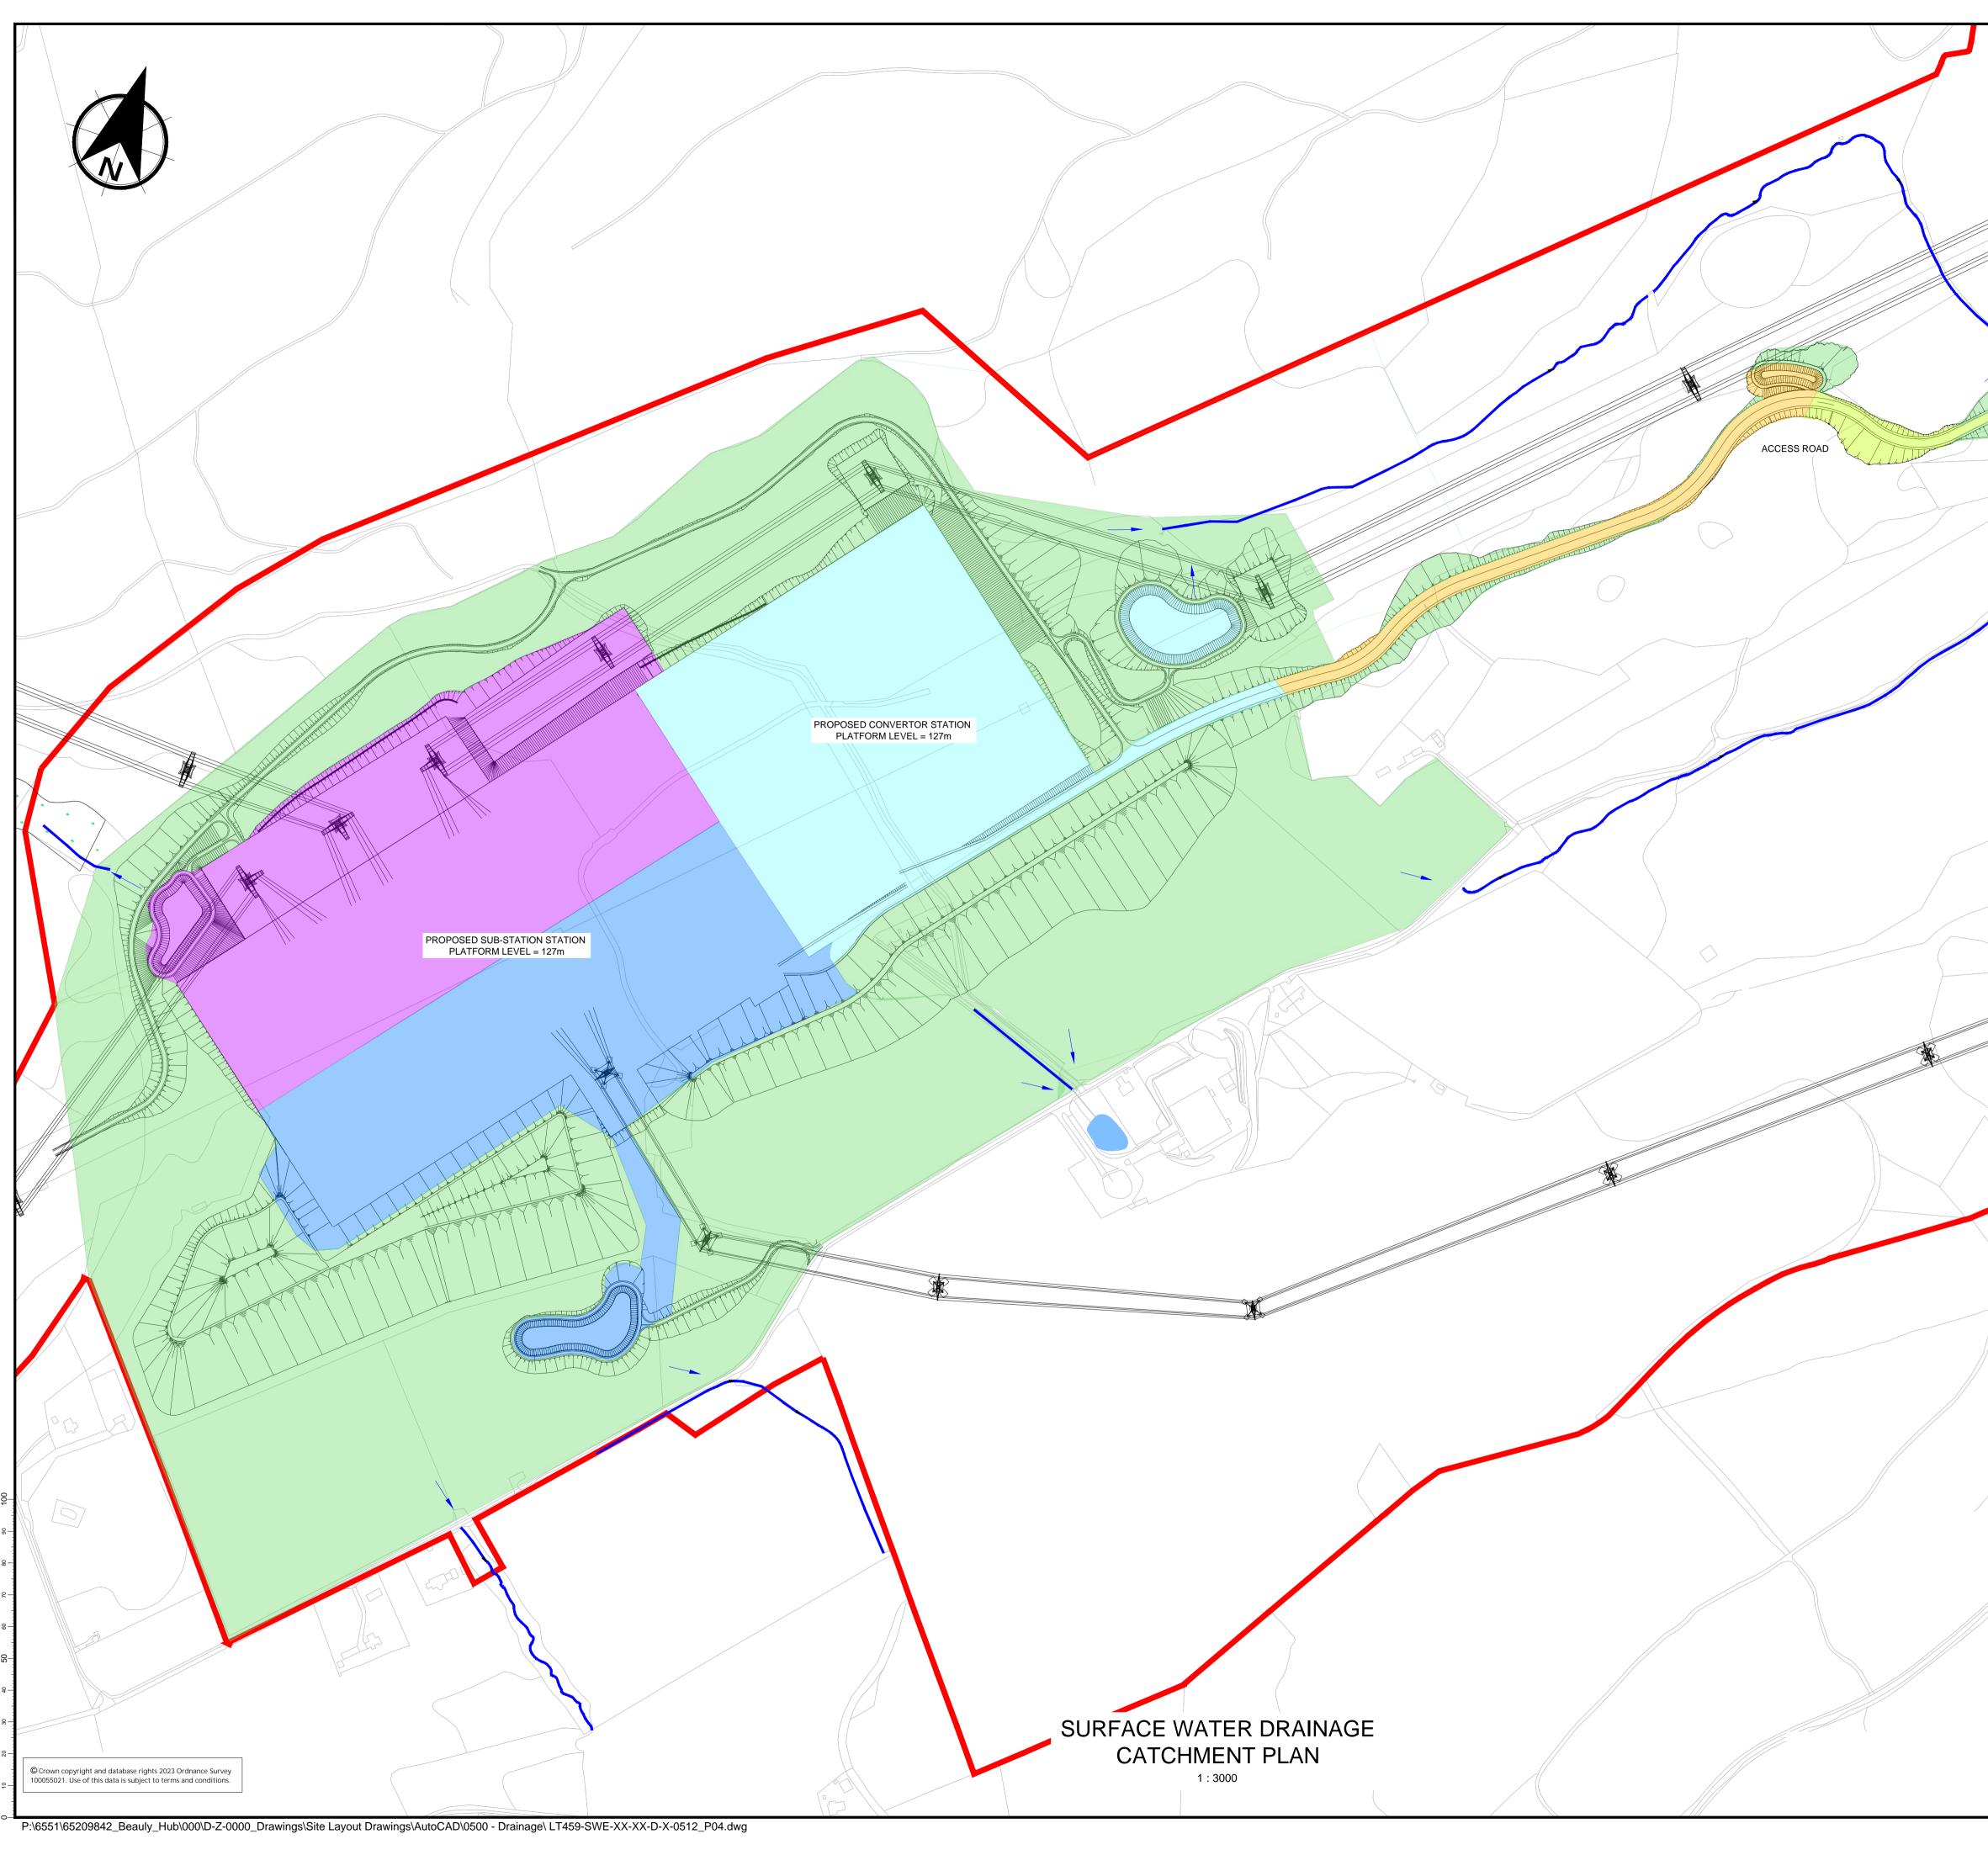

|  | NOTES                                                                                                                                                                                                                                                                                    |                                                          |                                                            |                              |            |
|--|------------------------------------------------------------------------------------------------------------------------------------------------------------------------------------------------------------------------------------------------------------------------------------------|----------------------------------------------------------|------------------------------------------------------------|------------------------------|------------|
|  | <ol> <li>DO NOT SCALE FROM THIS DRAWING MANUALLY OR<br/>ELECTRONICALLY.</li> <li>THIS DRAWING IS TO BE READ IN CONJUNCTION WITH ALL<br/>OTHER RELEVANT PROJECT INFORMATION.</li> <li>ALL DATUM LEVELS ARE IN METRES AND DIMENSIONS ARE IN<br/>METRES UNLESS OTHERWISE STATED.</li> </ol> |                                                          |                                                            |                              |            |
|  |                                                                                                                                                                                                                                                                                          |                                                          |                                                            |                              |            |
|  | KEY TO DRAWING                                                                                                                                                                                                                                                                           |                                                          |                                                            |                              |            |
|  |                                                                                                                                                                                                                                                                                          | PLANNING BOUND                                           | ARY AREA =                                                 | = 223 Ha                     |            |
|  |                                                                                                                                                                                                                                                                                          | HVAC WEST CATC                                           | HMENT ARE                                                  | A = 10.67                    | 79 Ha      |
|  | HVAC EAST CATCHMENT AREA = 9.682 Ha<br>HVDC CATCHMENT AREA = 7.898 Ha                                                                                                                                                                                                                    |                                                          |                                                            |                              |            |
|  |                                                                                                                                                                                                                                                                                          |                                                          |                                                            |                              |            |
|  | MAIN ACCESS ROAD CATCHMENT<br>AREA = 1.100 Ha                                                                                                                                                                                                                                            |                                                          |                                                            |                              |            |
|  |                                                                                                                                                                                                                                                                                          | MAIN ACCESS ROAD JUNCTION<br>CATCHMENT AREA = 0.500 Ha   |                                                            |                              |            |
|  | IMPERMEABLE UNATTENUATED                                                                                                                                                                                                                                                                 |                                                          |                                                            |                              |            |
|  | GREENFIELD AND PERMEABLE                                                                                                                                                                                                                                                                 |                                                          |                                                            |                              |            |
|  | CATCHMENT<br>SURFACE WATERCOURSE                                                                                                                                                                                                                                                         |                                                          |                                                            |                              |            |
|  |                                                                                                                                                                                                                                                                                          | DRAINAGE OUTFA                                           | LL                                                         |                              |            |
|  | P04 28/01/2025 CATCH                                                                                                                                                                                                                                                                     | IMENTS AMENDED                                           | D RL                                                       | SG                           | СВ         |
|  |                                                                                                                                                                                                                                                                                          | LAYOUT<br>IT UPDATED                                     | RL<br>RL                                                   | SG<br>RL                     | CB<br>CB   |
|  | Rev Date                                                                                                                                                                                                                                                                                 | OMMENT<br>Amendment Details                              | RL<br>Dr'n                                                 | RL<br>Chk'                   | CB<br>App' |
|  | This drawing should not be relied on<br>originally prepared and for which Sw<br>responsibility for this drawing to any<br>party which breaches the provisions<br>damage arising therefrom.<br>COPYRIGHT © Sweco 2022<br>2nd Floor, Quay 2                                                | eco UK Limited was commis<br>party other than the person | ssioned. Sweco Uł<br>by whom it was co                     | K Limited acc<br>mmissioned. | Any        |
|  | 139 Fountainbridge<br>Edinburgh<br>EH3 9QG<br>Tel: +44 (0)131 550 6300<br>Web: www.sweco.co.uk                                                                                                                                                                                           | ,<br>SV                                                  | VECO                                                       | ×                            | •<br>•     |
|  | Scottish & Southern<br>Electricity Networks<br>TRANSMISSION                                                                                                                                                                                                                              |                                                          |                                                            |                              |            |
|  | FANELLAN<br>400kV SWITCHING STATION AND<br>HVDC CONVERTOR STATION                                                                                                                                                                                                                        |                                                          |                                                            |                              |            |
|  | PROPOSED SURFACE WATER<br>CATCHMENT PLAN<br>SHEET 1 OF 1                                                                                                                                                                                                                                 |                                                          |                                                            |                              |            |
|  | Purpose Of Issue PRELIMINARY Status Status Description FOR REVIEW AND ACCEPTANCE Drawn Designed Checked Approved                                                                                                                                                                         |                                                          |                                                            |                              |            |
|  | MA Sheet Size Scale                                                                                                                                                                                                                                                                      | RL Sweco Re                                              | RL<br>ef R                                                 | CB<br>evision<br>P04         |            |
|  | Drawing Number                                                                                                                                                                                                                                                                           |                                                          | 09842  <br>(                                               |                              | +          |
|  | L1409-0\                                                                                                                                                                                                                                                                                 | VE-XX-XX                                                 | <b>-</b> -Δ- <u>γ</u> -γ-γ-γ-γ-γ-γ-γ-γ-γ-γ-γ-γ-γ-γ-γ-γ-γ-γ |                              |            |