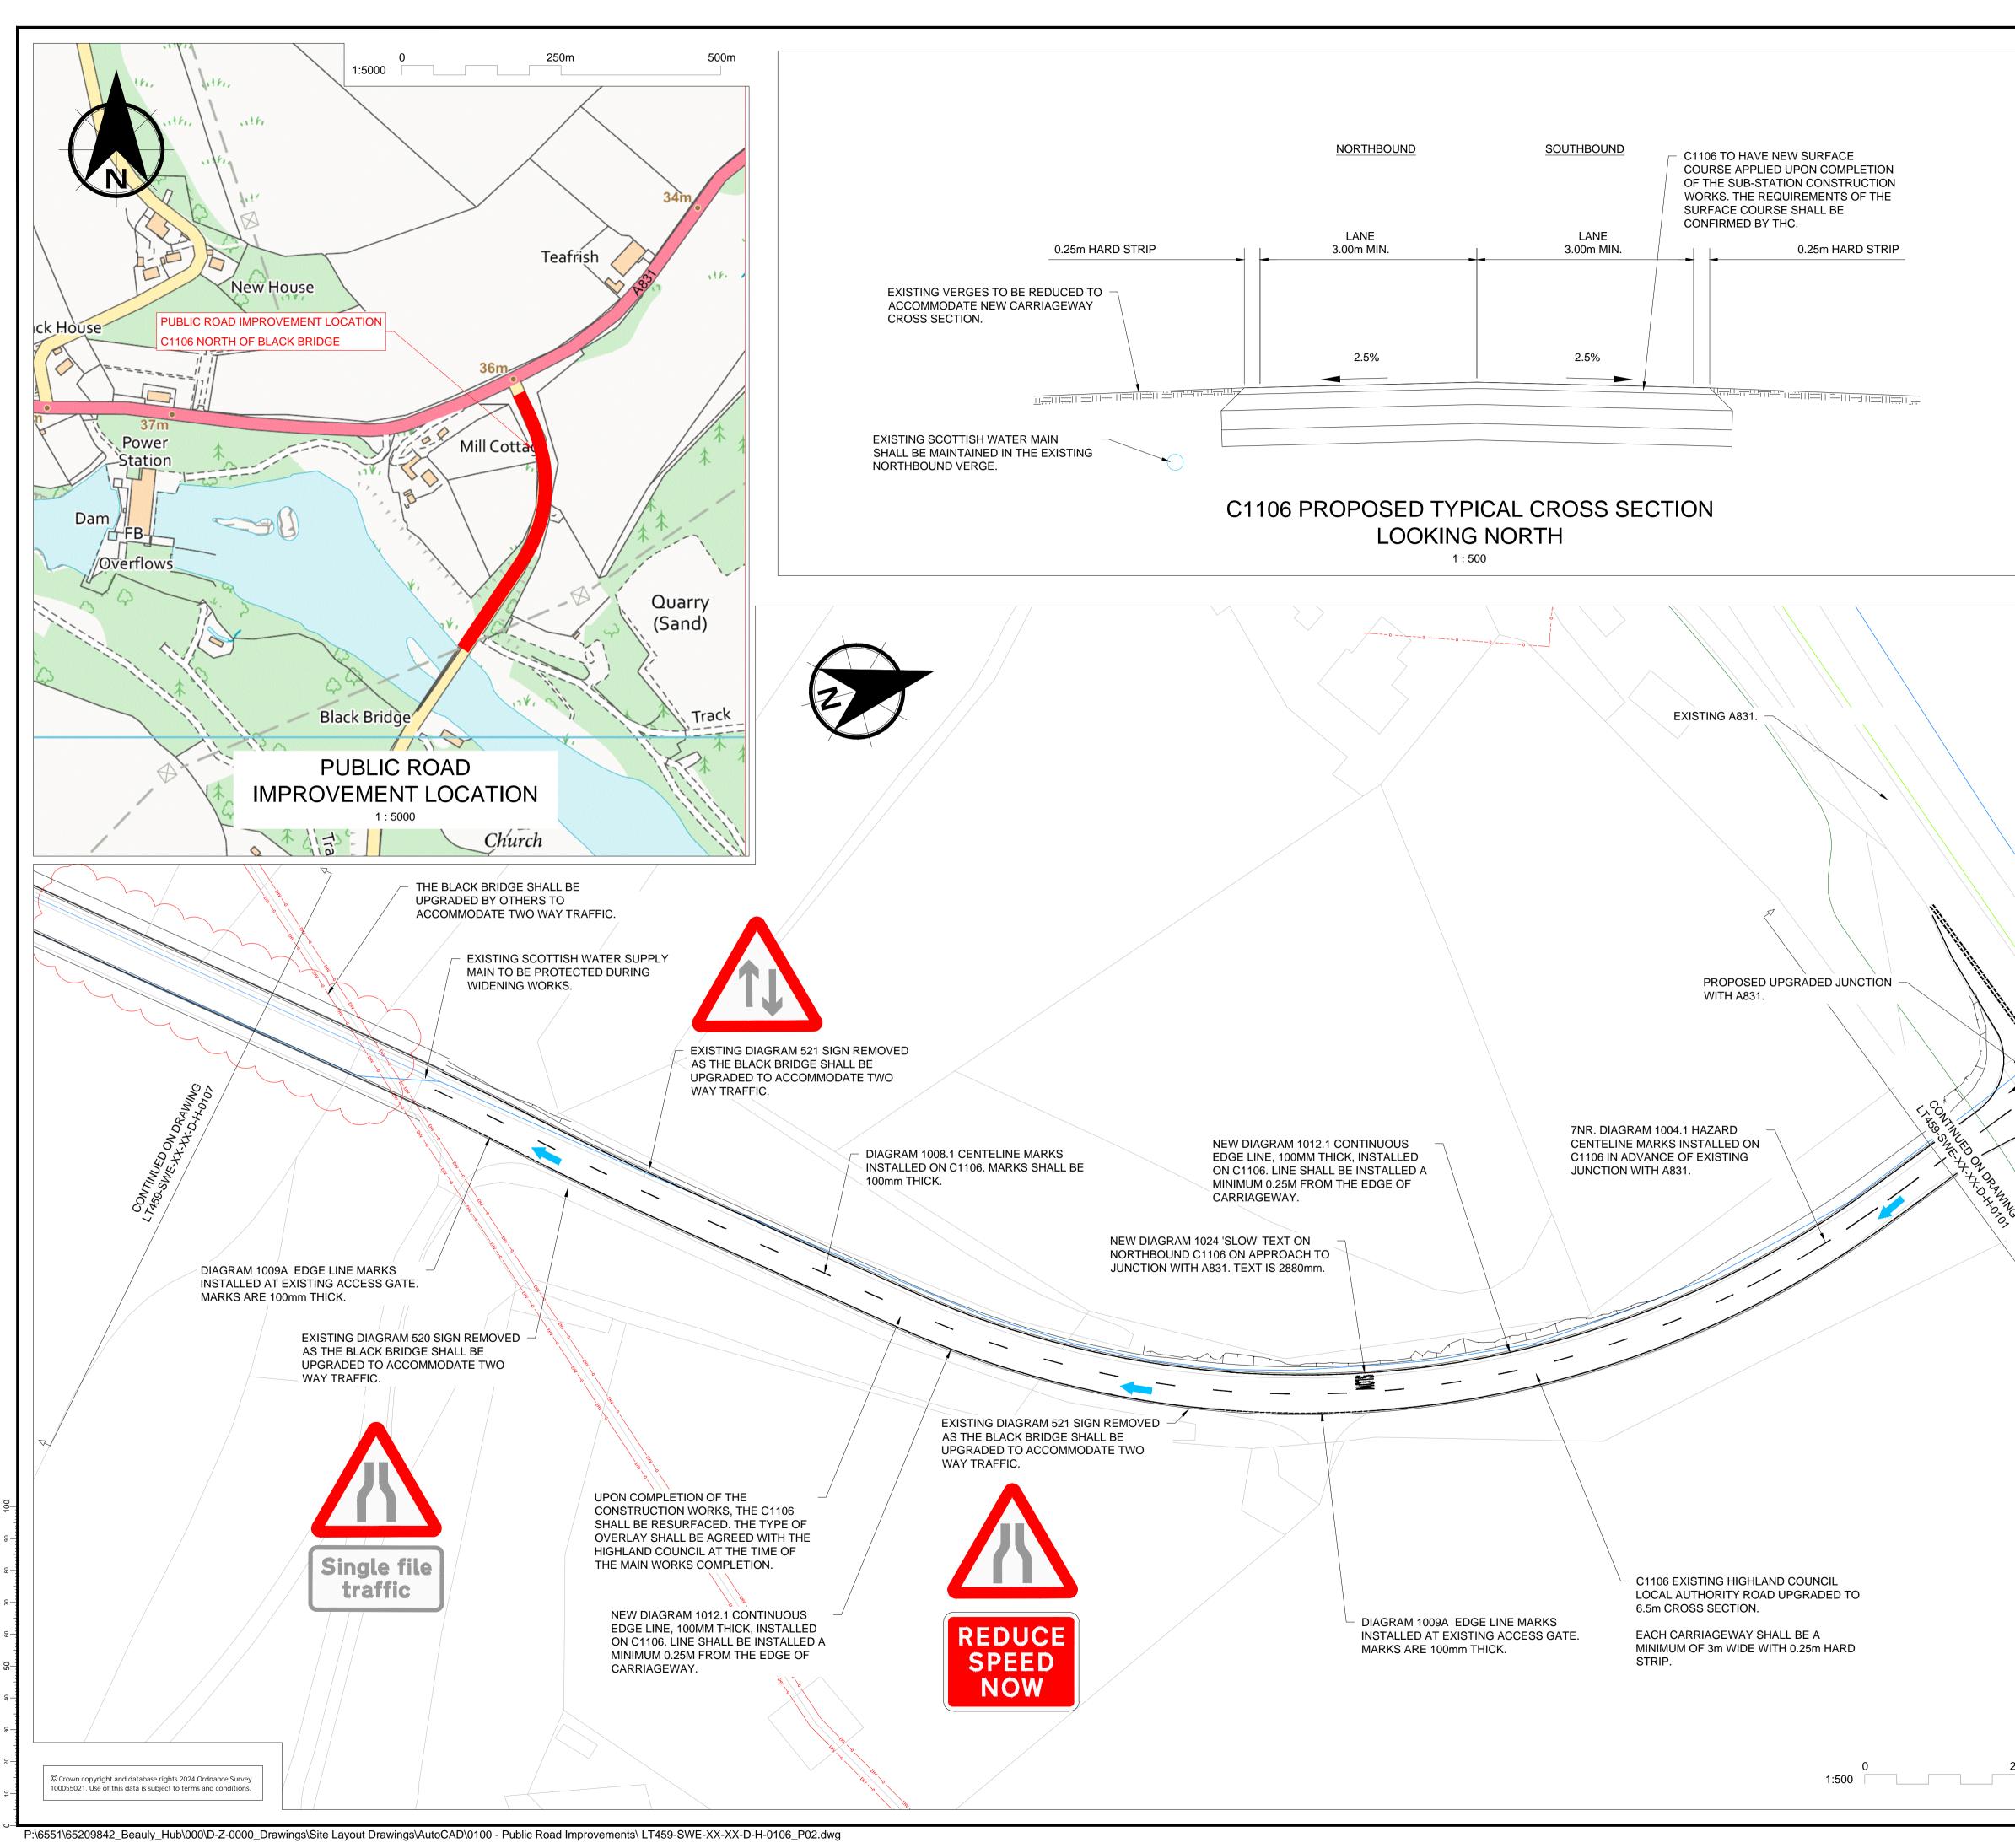

|                                                                                         | NOTES                                                                                                                                                                                                                                                                                                                                                                                                                                                                                                                                                                        |                                                                                                                              |
|-----------------------------------------------------------------------------------------|------------------------------------------------------------------------------------------------------------------------------------------------------------------------------------------------------------------------------------------------------------------------------------------------------------------------------------------------------------------------------------------------------------------------------------------------------------------------------------------------------------------------------------------------------------------------------|------------------------------------------------------------------------------------------------------------------------------|
|                                                                                         | <ol> <li>DO NOT SCALE FROM THIS DRAWING MANUELECTRONICALLY.</li> <li>THIS DRAWING IS TO BE READ IN CONJUNCOTHER RELEVANT PROJECT INFORMATION</li> <li>ALL DATUM LEVELS ARE IN METRES AND DMETRES UNLESS OTHERWISE STATED.</li> <li>WHERE ANY ELECTRIFIED EQUIPMENT IS FMODIFIED, THE SUPPLY SHALL BE ISOLATEUNDERTAKING ANY MODIFICATION WORK.</li> <li>WHERE ANY ROADSIDE FURNITURE IS PROMODIFIED, THE AREA SHALL BE SCANNED UNDERGROUND UTILITIES OR PRIVATE INF</li> <li>ALL CONCRETE USED TO FORM NEW TRAFFOUNDATIONS IN AUGURED EXCAVATIONS SHW TABLE 26/1.</li> </ol> | CTION WITH ALL<br>N.<br>DIMENSIONS ARE IN<br>PROPOSED TO BE<br>D PRIOR TO<br>DPOSED TO BE<br>FOR<br>RASTRUCTURE.<br>FIC SIGN |
|                                                                                         |                                                                                                                                                                                                                                                                                                                                                                                                                                                                                                                                                                              |                                                                                                                              |
|                                                                                         | KEY TO DRAWING                                                                                                                                                                                                                                                                                                                                                                                                                                                                                                                                                               |                                                                                                                              |
|                                                                                         | <ul> <li>OVERHEAD HIGH VOLTAGE CABLE</li> <li>SCOTTISH WATER DISTRIBUTION MAIN</li> <li>OVERHEAD TELECOMMUNICATIONS CABLE</li> <li>400kV OVERHEAD ELECTRICAL LINE</li> <li>ABNORMAL LOAD ROUTE DIRECTION</li> </ul>                                                                                                                                                                                                                                                                                                                                                          |                                                                                                                              |
|                                                                                         | P02 13/08/2024 FINAL ISSUE                                                                                                                                                                                                                                                                                                                                                                                                                                                                                                                                                   | RL NG CB                                                                                                                     |
|                                                                                         | P01 18/06/2024 FIRST ISSUE                                                                                                                                                                                                                                                                                                                                                                                                                                                                                                                                                   | RL NG CB                                                                                                                     |
|                                                                                         | Rev         Date         Amendment Details           This drawing should not be relied on or used in circumstances other than originally prepared and for which Sweco UK Limited was commissioned. Si responsibility for this drawing to any party other than the person by whom party which breaches the provisions of this disclaimer shall indemnify Swe damage arising therefrom.                                                                                                                                                                                        | Sweco UK Limited accepts no<br>i it was commissioned. Any                                                                    |
|                                                                                         | COPYRIGHT © Sweco 2022<br>2nd Floor, Quay 2<br>139 Fountainbridge<br>Edinburgh<br>EH3 9QG<br>Tel: +44 (0)131 550 6300<br>Web: www.sweco.co.uk                                                                                                                                                                                                                                                                                                                                                                                                                                | ᇡᆇ                                                                                                                           |
|                                                                                         | Client Scottish & Southern Electricity Networks TRANSMISSION                                                                                                                                                                                                                                                                                                                                                                                                                                                                                                                 |                                                                                                                              |
|                                                                                         | FANELLAN<br>400kV SWITCHING STATION AND<br>HVDC CONVERTOR STATION                                                                                                                                                                                                                                                                                                                                                                                                                                                                                                            |                                                                                                                              |
| PUBLIC ROAD IMPR<br>A831 TO FANELLAN<br>SHEET 1 OF 3<br>Purpose Of Issue<br>PRELIMINARY |                                                                                                                                                                                                                                                                                                                                                                                                                                                                                                                                                                              | MENTS                                                                                                                        |
|                                                                                         | Status     Status Description       S5     FOR REVIEW AND ACCER       Drawn     Designed     Checked       RL     RL     NG                                                                                                                                                                                                                                                                                                                                                                                                                                                  | PTANCE<br>Approved<br>CB                                                                                                     |
| 25m 50m                                                                                 | Sheet Size     Scale     Sweco Ref       A1     AS SHOWN     6520984                                                                                                                                                                                                                                                                                                                                                                                                                                                                                                         | 2 Revision<br>P02                                                                                                            |
|                                                                                         | LT459-SWE-XX-XX-D-                                                                                                                                                                                                                                                                                                                                                                                                                                                                                                                                                           | H-0106                                                                                                                       |