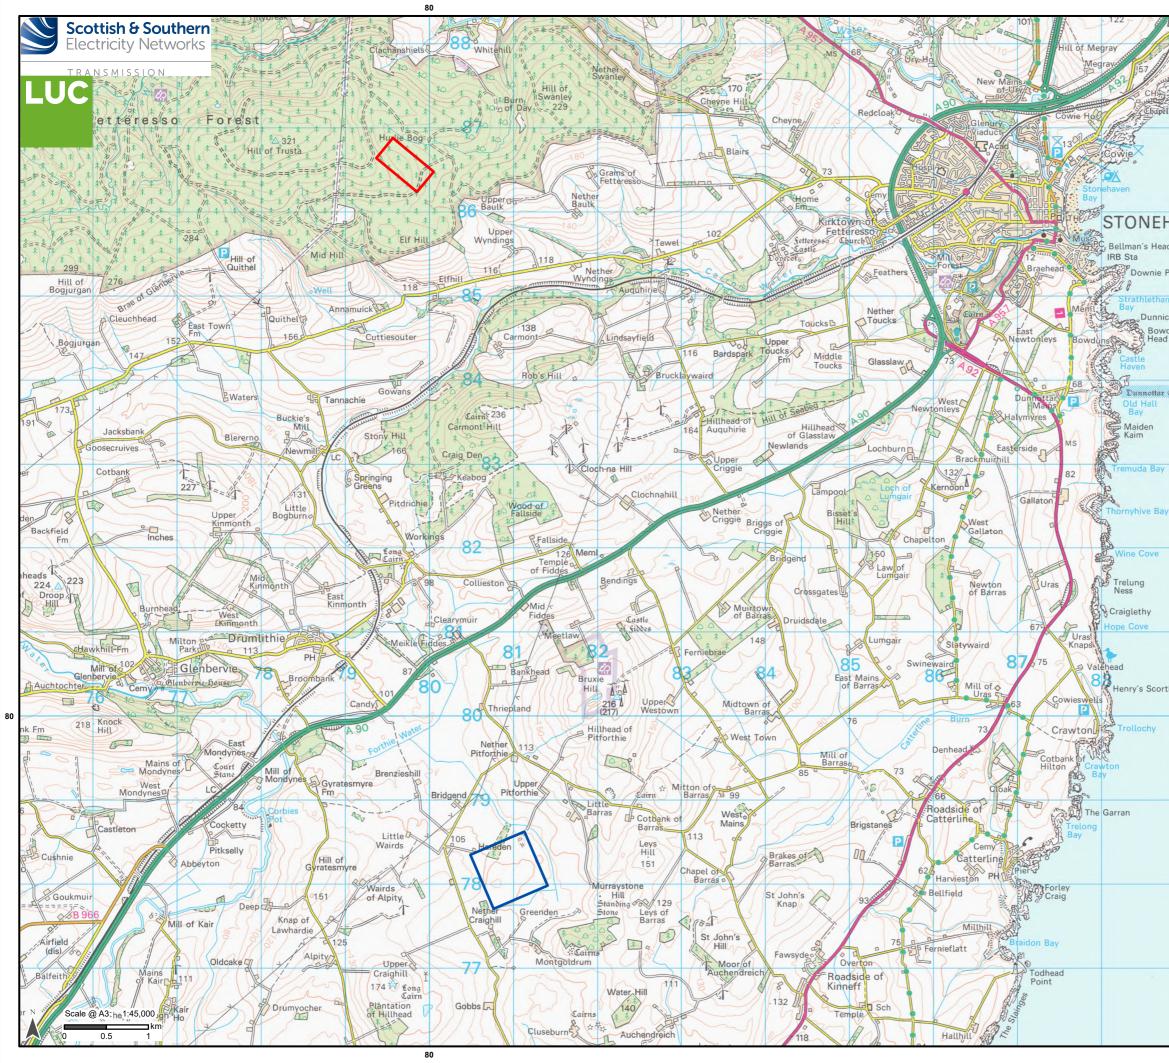

| A Craigeven I<br>Craigeven I<br>d<br>Point<br>Castle | Indicative Substation Boundary                                                                                                                                                                                                                                    |
|------------------------------------------------------|-------------------------------------------------------------------------------------------------------------------------------------------------------------------------------------------------------------------------------------------------------------------|
| 89 .                                                 | 80                                                                                                                                                                                                                                                                |
|                                                      | Reproduced by permission of Ordnance Survey on behalf of HMSO.<br>Crown copyright and database right 2023 all rights reserved.<br>Ordnance Survey Licence number 0100022432.<br>Project No: LT486<br>Project: Fiddes 400 kV Substation<br>Title:<br>Site Location |
|                                                      | Drawn by: HW Date: 22/11/2023   Figure: 4.1                                                                                                                                                                                                                       |
|                                                      | 1 iguic. 4.1                                                                                                                                                                                                                                                      |