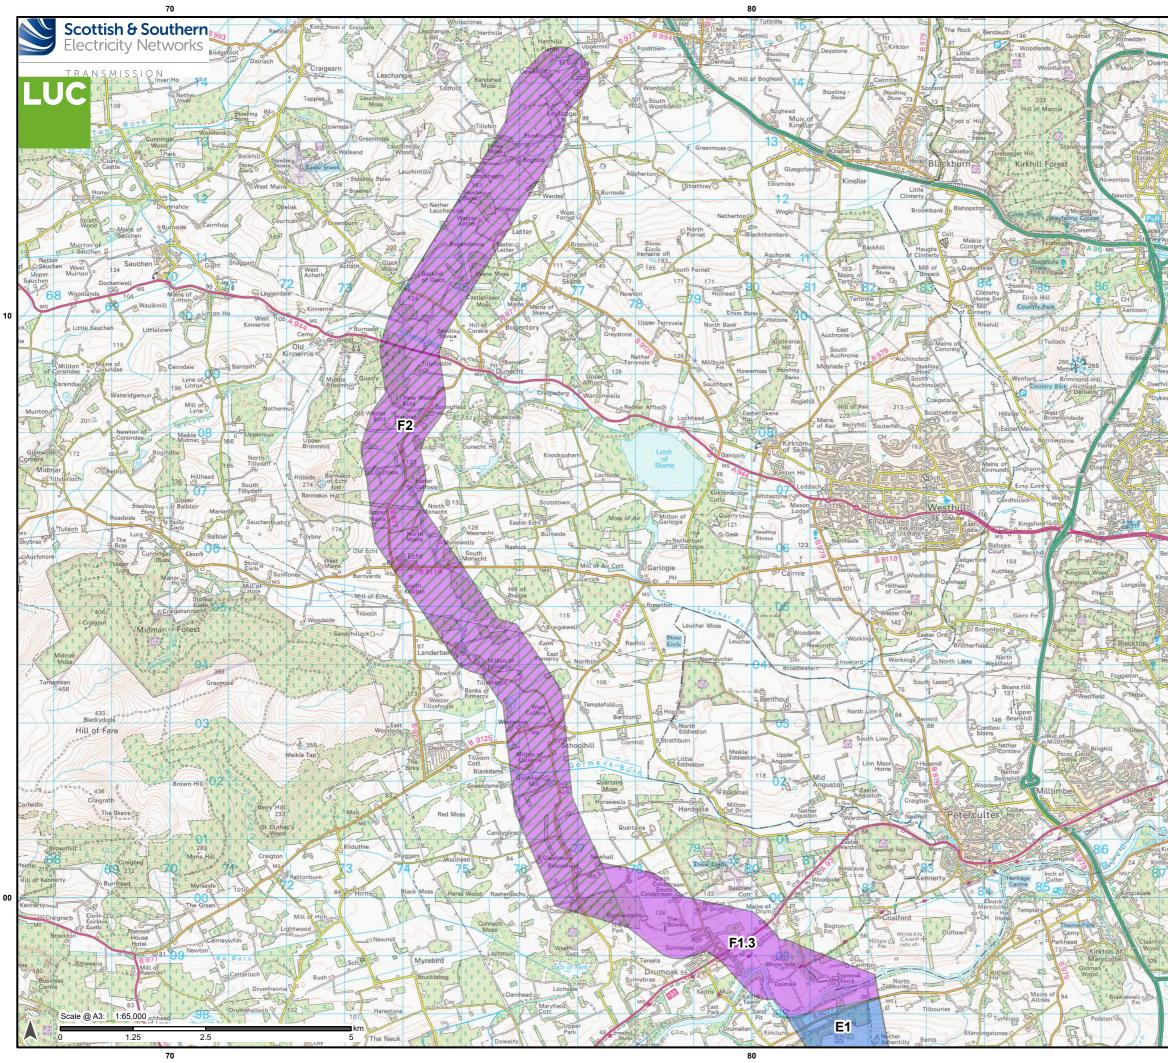

|                           |    | Route Options for Alignment                                                                                                    |
|---------------------------|----|--------------------------------------------------------------------------------------------------------------------------------|
| e Plac<br>Gov             |    | E1                                                                                                                             |
|                           |    | <b>F1.3</b>                                                                                                                    |
| on tikirkto               |    |                                                                                                                                |
|                           |    | <b>F</b> 2                                                                                                                     |
|                           |    |                                                                                                                                |
|                           |    |                                                                                                                                |
|                           |    |                                                                                                                                |
| Aberd<br>HEB Internat     |    |                                                                                                                                |
| Airpo                     |    |                                                                                                                                |
| E Hotel                   |    |                                                                                                                                |
|                           |    |                                                                                                                                |
|                           |    |                                                                                                                                |
| Business Park             |    |                                                                                                                                |
| Craibstone                |    |                                                                                                                                |
|                           |    |                                                                                                                                |
|                           | 10 |                                                                                                                                |
| -                         |    |                                                                                                                                |
| Cemy Newhill              |    |                                                                                                                                |
| Holmhead                  |    |                                                                                                                                |
| side                      |    |                                                                                                                                |
| Side                      |    |                                                                                                                                |
|                           |    |                                                                                                                                |
|                           |    |                                                                                                                                |
| Gillahill                 |    |                                                                                                                                |
| Kingswells                |    |                                                                                                                                |
| Newpark                   |    |                                                                                                                                |
| Gateside                  |    |                                                                                                                                |
| El a u                    |    |                                                                                                                                |
| ishill a a                |    |                                                                                                                                |
|                           |    |                                                                                                                                |
| 156 IN<br>Bogskeathy      |    |                                                                                                                                |
| oanhead<br>Mains of       |    |                                                                                                                                |
| Mains of<br>Countesswells |    |                                                                                                                                |
|                           |    |                                                                                                                                |
| AB T                      |    |                                                                                                                                |
| Dalhebity                 |    |                                                                                                                                |
|                           |    |                                                                                                                                |
| Bields                    |    |                                                                                                                                |
| MSA BELLE                 |    |                                                                                                                                |
| Milton Murtle             |    |                                                                                                                                |
| Murtle Ho                 |    |                                                                                                                                |
| Calandi a                 |    |                                                                                                                                |
| nçairn Ho                 |    |                                                                                                                                |
| wline 8                   |    | Poproduced by permission of Ordenses Survey as help if at 1900                                                                 |
|                           | 00 | Reproduced by permission of Ordnance Survey on behalf of HMSO.<br>Crown copyright and database right 2023 all rights reserved. |
| 1 1 1 1                   |    | Ordnance Survey Licence number 0100022432.                                                                                     |
| Craigin                   |    | Project No: LT455<br>Project: Kintore to Tealing 400kV Overhead Line                                                           |
| a source                  |    | Title:                                                                                                                         |
| No Alton                  |    | Route Options for Alignment - Section F                                                                                        |
| Burnhead                  |    | Note Options to Auguinent - Section P                                                                                          |
| T                         |    |                                                                                                                                |
| Craigentat<br>Swellhea    |    | Drawn by: HW Date: 28/11/2023                                                                                                  |
|                           |    | Figure: A4.6                                                                                                                   |