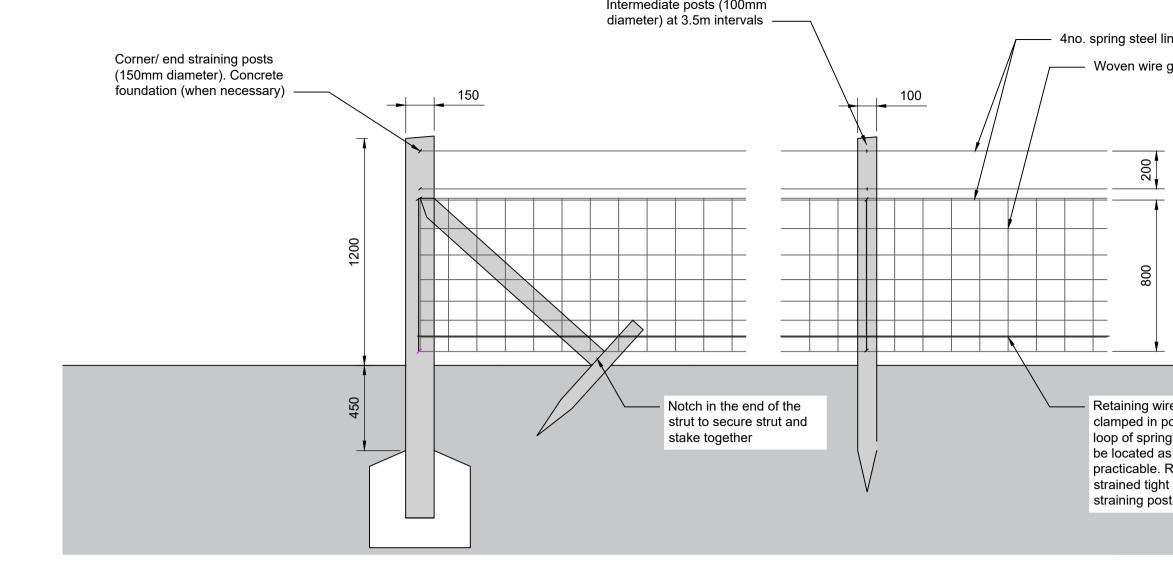

|                                                                                                                                                           | Note           |                                                                                                                                                                                                                                                                                                                                                                                                                                                                                                                                                                    |                       |                                                                                         |          | ]               |  |
|-----------------------------------------------------------------------------------------------------------------------------------------------------------|----------------|--------------------------------------------------------------------------------------------------------------------------------------------------------------------------------------------------------------------------------------------------------------------------------------------------------------------------------------------------------------------------------------------------------------------------------------------------------------------------------------------------------------------------------------------------------------------|-----------------------|-----------------------------------------------------------------------------------------|----------|-----------------|--|
| ne wires<br>galvanised                                                                                                                                    | 1.<br>2.<br>3. | <ol> <li>All dimensions are in metres unless stated otherwise.</li> <li>Do not scale from this drawing, if in doubt ask.</li> <li>This drawing is to be read in conjunction with the reference drawings,<br/>engineering proposals and together with the specification and pre-construction<br/>information.</li> <li>Planting shall take place during favourable weather and soil conditions during<br/>the planting season between October to March with bare-rooted conifers or<br/>evergreens being planted during the months of November or March.</li> </ol> |                       |                                                                                         |          |                 |  |
|                                                                                                                                                           |                |                                                                                                                                                                                                                                                                                                                                                                                                                                                                                                                                                                    |                       |                                                                                         |          |                 |  |
|                                                                                                                                                           | Key            | to symbols                                                                                                                                                                                                                                                                                                                                                                                                                                                                                                                                                         |                       |                                                                                         |          |                 |  |
|                                                                                                                                                           | 1.             | Refer to dra                                                                                                                                                                                                                                                                                                                                                                                                                                                                                                                                                       | wing                  |                                                                                         |          |                 |  |
| e. Post and strut to be<br>osition with a seperate<br>g steel wire which shall<br>s near to the ground as<br>Retaining wall to be<br>and secured to<br>t. |                |                                                                                                                                                                                                                                                                                                                                                                                                                                                                                                                                                                    |                       |                                                                                         |          |                 |  |
|                                                                                                                                                           | Pof            |                                                                                                                                                                                                                                                                                                                                                                                                                                                                                                                                                                    | inge                  |                                                                                         |          |                 |  |
|                                                                                                                                                           | 00             |                                                                                                                                                                                                                                                                                                                                                                                                                                                                                                                                                                    | AY_081                | 3_1600_01 - Landscape Proposals (Sheet 1                                                |          |                 |  |
|                                                                                                                                                           | 00             | 05_KERG_L                                                                                                                                                                                                                                                                                                                                                                                                                                                                                                                                                          | AY_0813               | 3_1600_02 - Landscape Proposals (Sheet 2<br>3_1601_01 - Landscape Details & Visualisati | of 2)    |                 |  |
|                                                                                                                                                           | LT             | 09-KERG-00                                                                                                                                                                                                                                                                                                                                                                                                                                                                                                                                                         | )05-00-X              | X-RP-L-0922_01 - Landscape Maintenance F                                                | Report   |                 |  |
|                                                                                                                                                           |                |                                                                                                                                                                                                                                                                                                                                                                                                                                                                                                                                                                    |                       |                                                                                         |          |                 |  |
|                                                                                                                                                           |                |                                                                                                                                                                                                                                                                                                                                                                                                                                                                                                                                                                    |                       |                                                                                         |          |                 |  |
|                                                                                                                                                           |                |                                                                                                                                                                                                                                                                                                                                                                                                                                                                                                                                                                    |                       |                                                                                         |          |                 |  |
|                                                                                                                                                           |                |                                                                                                                                                                                                                                                                                                                                                                                                                                                                                                                                                                    |                       |                                                                                         |          |                 |  |
|                                                                                                                                                           |                |                                                                                                                                                                                                                                                                                                                                                                                                                                                                                                                                                                    |                       |                                                                                         |          |                 |  |
|                                                                                                                                                           |                |                                                                                                                                                                                                                                                                                                                                                                                                                                                                                                                                                                    |                       |                                                                                         |          |                 |  |
|                                                                                                                                                           |                |                                                                                                                                                                                                                                                                                                                                                                                                                                                                                                                                                                    |                       |                                                                                         |          |                 |  |
|                                                                                                                                                           |                |                                                                                                                                                                                                                                                                                                                                                                                                                                                                                                                                                                    |                       |                                                                                         |          |                 |  |
|                                                                                                                                                           | 04             | 11/03/20                                                                                                                                                                                                                                                                                                                                                                                                                                                                                                                                                           | AA                    | FOR PLANNING SUBMISSION                                                                 | RP       | СМ              |  |
|                                                                                                                                                           | 03             | 21/02/20                                                                                                                                                                                                                                                                                                                                                                                                                                                                                                                                                           | AA                    | C2 BUILDING UPDATE                                                                      | RP       | JC              |  |
|                                                                                                                                                           | 02             | 20/02/20                                                                                                                                                                                                                                                                                                                                                                                                                                                                                                                                                           | AA<br>AA              | DRAFT ISSUE                                                                             | RP<br>RP | CM<br>CM        |  |
|                                                                                                                                                           | Rev            |                                                                                                                                                                                                                                                                                                                                                                                                                                                                                                                                                                    | Drawi                 |                                                                                         | Ch'k'd   | App'd           |  |
|                                                                                                                                                           | Stat           | tus Stamp                                                                                                                                                                                                                                                                                                                                                                                                                                                                                                                                                          |                       |                                                                                         |          |                 |  |
|                                                                                                                                                           |                |                                                                                                                                                                                                                                                                                                                                                                                                                                                                                                                                                                    |                       | FOR COMMENT<br>St Vincent Plaza                                                         |          |                 |  |
|                                                                                                                                                           |                | Λ_                                                                                                                                                                                                                                                                                                                                                                                                                                                                                                                                                                 |                       | 319 St Vincent Street<br>Glasgow, G2 5LD                                                |          |                 |  |
|                                                                                                                                                           | м              | отт                                                                                                                                                                                                                                                                                                                                                                                                                                                                                                                                                                | M                     | United Kingdom                                                                          |          |                 |  |
|                                                                                                                                                           |                | ACDONA                                                                                                                                                                                                                                                                                                                                                                                                                                                                                                                                                             | ALD                   | T +44 (0)141 222 4500                                                                   |          |                 |  |
|                                                                                                                                                           |                |                                                                                                                                                                                                                                                                                                                                                                                                                                                                                                                                                                    |                       | F -<br>W www.mottmac.com                                                                |          |                 |  |
|                                                                                                                                                           | Clie           | nt                                                                                                                                                                                                                                                                                                                                                                                                                                                                                                                                                                 |                       |                                                                                         |          |                 |  |
|                                                                                                                                                           |                |                                                                                                                                                                                                                                                                                                                                                                                                                                                                                                                                                                    |                       | Scottish & South<br>Electricity Netwo                                                   |          |                 |  |
|                                                                                                                                                           | Title          | ,<br>,<br>,                                                                                                                                                                                                                                                                                                                                                                                                                                                                                                                                                        | TI ^                  | ND HVDC LINK PROJ                                                                       | ובסי     | <br>_           |  |
|                                                                                                                                                           |                | KER                                                                                                                                                                                                                                                                                                                                                                                                                                                                                                                                                                | GO                    |                                                                                         |          |                 |  |
|                                                                                                                                                           |                | Shee                                                                                                                                                                                                                                                                                                                                                                                                                                                                                                                                                               | et 01                 | l of 01                                                                                 |          |                 |  |
|                                                                                                                                                           |                | -                                                                                                                                                                                                                                                                                                                                                                                                                                                                                                                                                                  | . Playford            |                                                                                         |          | RP              |  |
|                                                                                                                                                           | Dra<br>Dwg     |                                                                                                                                                                                                                                                                                                                                                                                                                                                                                                                                                                    | . Abbey<br>. Playford | AA Coordination C McMillan RP Approved J Craig                                          |          | CM<br>JC        |  |
|                                                                                                                                                           | MM             | D Project Nu                                                                                                                                                                                                                                                                                                                                                                                                                                                                                                                                                       | -                     | Scale at A1                                                                             | -        | curity          |  |
|                                                                                                                                                           |                | 04396<br>tability Descr                                                                                                                                                                                                                                                                                                                                                                                                                                                                                                                                            | iption                | As shown                                                                                |          | STD<br>it. Code |  |
|                                                                                                                                                           | S              | uitable                                                                                                                                                                                                                                                                                                                                                                                                                                                                                                                                                            | for                   | Review & Comment                                                                        |          | S3              |  |
|                                                                                                                                                           |                | E Drawing Nu                                                                                                                                                                                                                                                                                                                                                                                                                                                                                                                                                       |                       | G DET 0813 1601 01                                                                      |          | vision<br>04    |  |
|                                                                                                                                                           | Dra            | wing Numbe                                                                                                                                                                                                                                                                                                                                                                                                                                                                                                                                                         | r                     |                                                                                         |          |                 |  |
|                                                                                                                                                           |                | Г09-KE                                                                                                                                                                                                                                                                                                                                                                                                                                                                                                                                                             | ERG                   | -0005-00-XX-DR-L-16                                                                     | 01_C     | )1              |  |