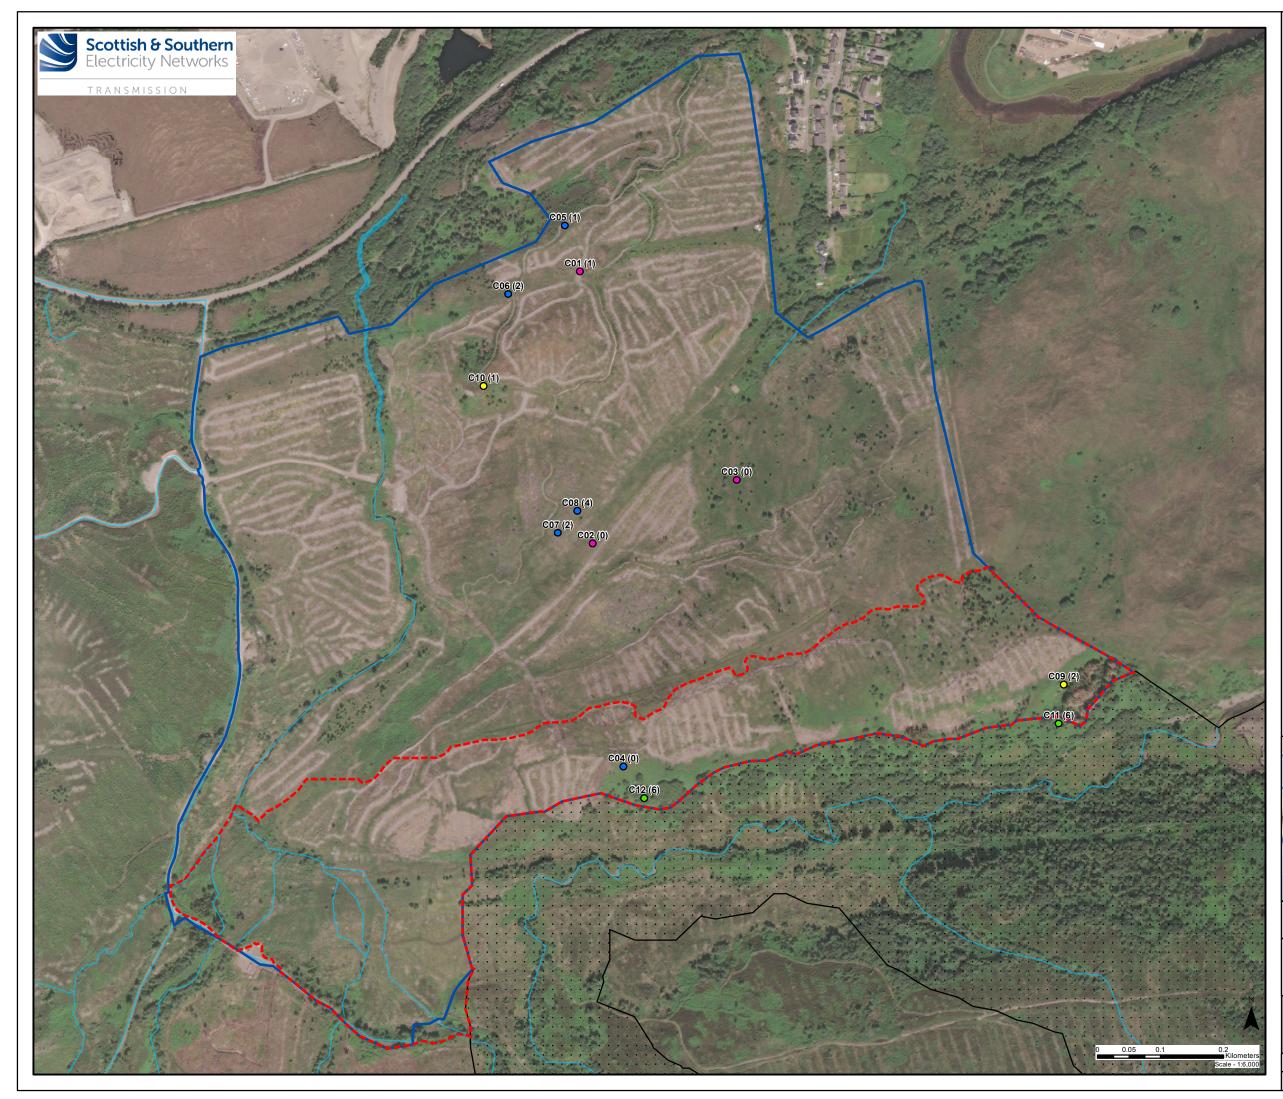

## Key

Compensation Area C

Compensation Search Area

Watercourse

## Ecological Designated Site

Source: NatureScot

Special Area of Conservation (SAC)Common Standards Monitoring (CSM)Results (Number of Failures in Brackets)

- Blanket Bog
- Dry Heath
- Wet Heath
- Woodland

| 1                                                                                                                                                                                                                                                                                             | 0                                                                           | and a set       |
|-----------------------------------------------------------------------------------------------------------------------------------------------------------------------------------------------------------------------------------------------------------------------------------------------|-----------------------------------------------------------------------------|-----------------|
| Scalpa                                                                                                                                                                                                                                                                                        | y e                                                                         | yle of Lochalsh |
|                                                                                                                                                                                                                                                                                               | Broadford                                                                   |                 |
| Reproduced by permission of Ordnance Survey on behalf of HMSO.<br>Crown copyright and database right 2023 all rights reserved.<br>Source: Esri, Maxar, Earthstar Geographics, and the GIS User Community;<br>Contains NatureScot Information licensed under the Open Government Licence v3.0. |                                                                             |                 |
| Project No:                                                                                                                                                                                                                                                                                   | LT91                                                                        |                 |
| Project:                                                                                                                                                                                                                                                                                      | Skye Reinforcement Project<br>Compensation Plan                             |                 |
| Title:                                                                                                                                                                                                                                                                                        | Compensation Area C:<br>Common Standards Monitoring<br>(CSM) Survey Results |                 |
| Drawn by:                                                                                                                                                                                                                                                                                     | LM                                                                          | 20/06/2023      |
| Drawing:                                                                                                                                                                                                                                                                                      | Figure 11                                                                   |                 |