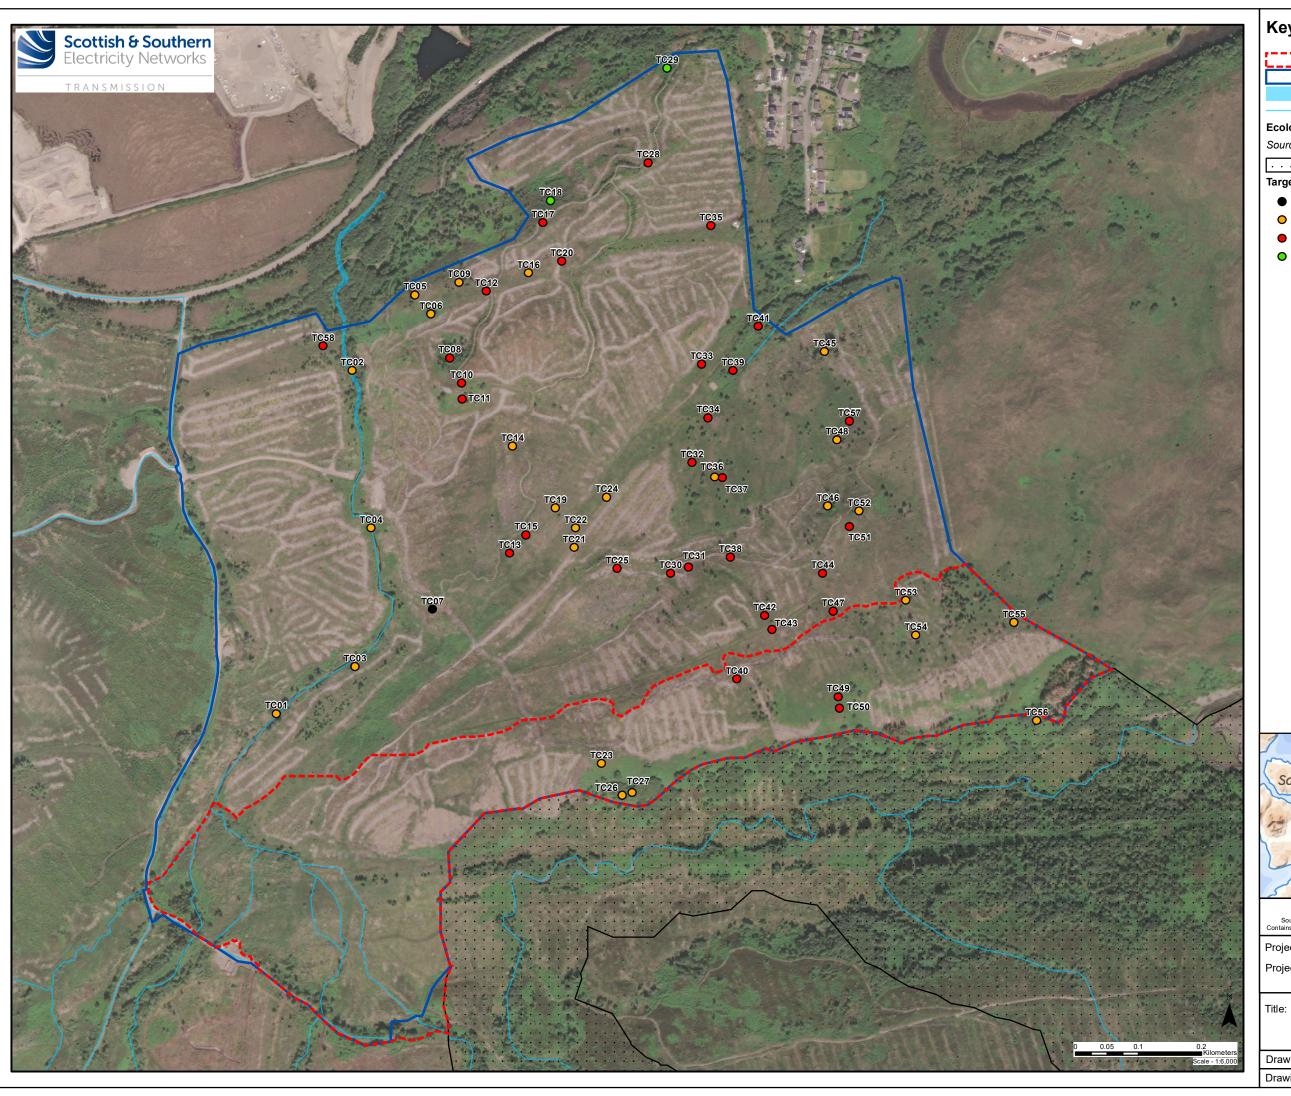

## Key

Compensation Area C Compensation Search Area

Waterbody Watercourse

**Ecological Designated Site** 

Source: NatureScot

Special Area of Conservation (SAC)

## **Target Notes**

- Browsing
- General
- Invasive Species
- Self-seeded Conifers

Reproduced by permission of Ordnance Survey on behalf of HMSO.
Crown copyright and database right 2023 all rights reserved.
Source: Esri, Maxar, Earthstar Geographics, and the GIS User Community;
Contains NatureScot information licensed under the Open Government Licence v3.0.

Project No: LT91

Skye Reinforcement Project Compensation Plan Project:

Compensation Area C: Target Notes

Drawn by: LM 20/06/2023

Drawing: Figure 8