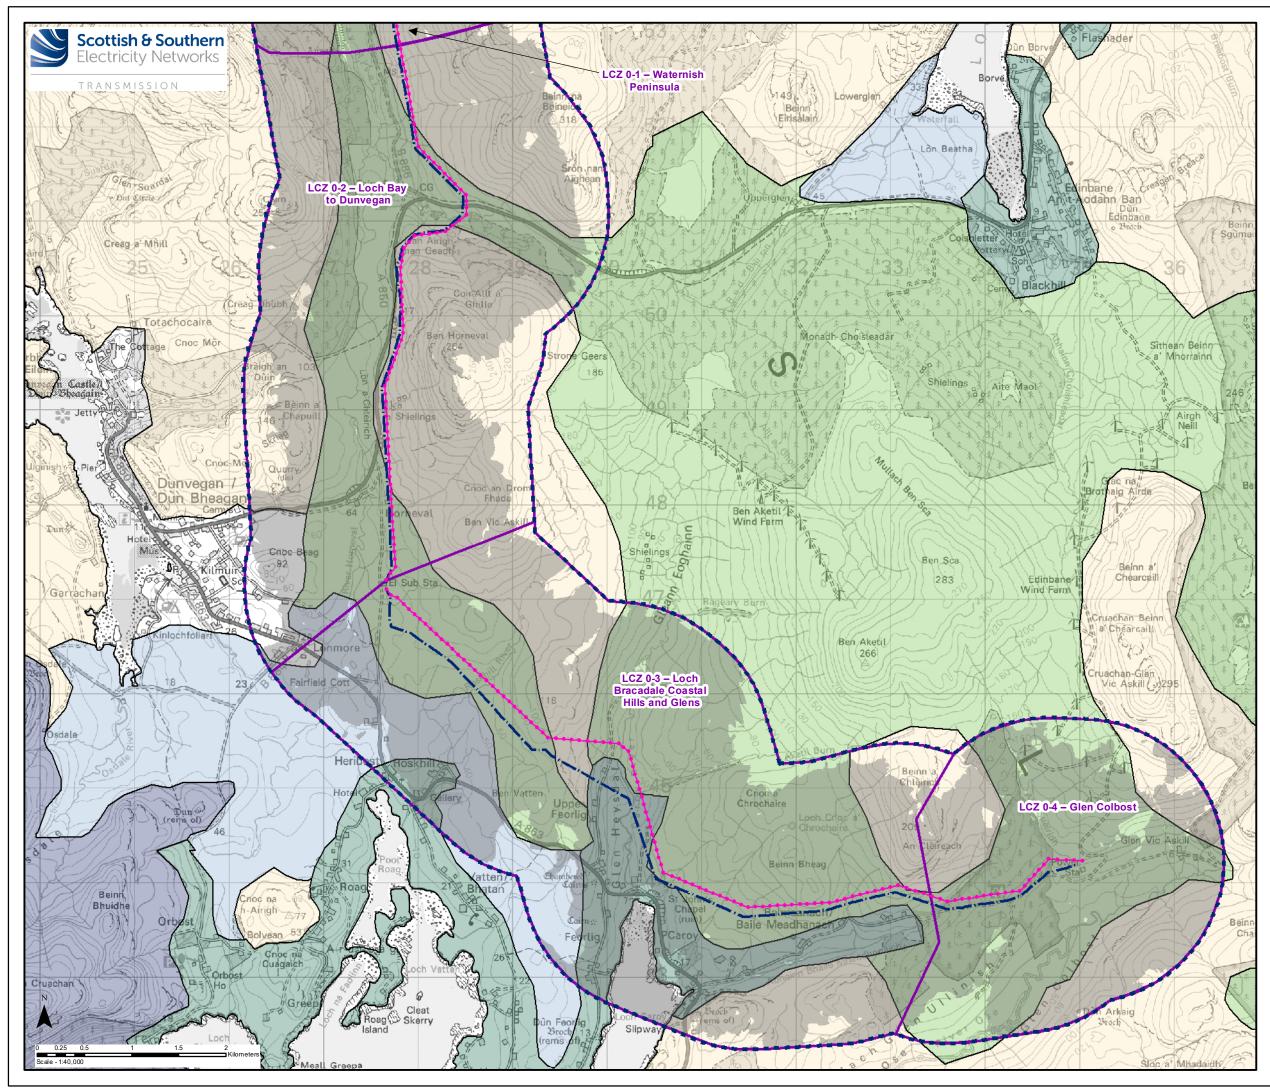

| Reproduced by permission of Ordnance Survey on behalf of HMSO.<br>Crown copyright and database right 2022 all rights reserved.<br>Ordnance Survey Licence number EL273236. |                                                   |      |  |  |
|----------------------------------------------------------------------------------------------------------------------------------------------------------------------------|---------------------------------------------------|------|--|--|
| Project No:                                                                                                                                                                | LT91                                              |      |  |  |
| Project:                                                                                                                                                                   | Skye Reinforcement Project<br>EIA Report          |      |  |  |
| Title:                                                                                                                                                                     | Figure V2-3.3-S0b<br>Section 0 Landscape Characte | r    |  |  |
| Drawn by:                                                                                                                                                                  | BL/LV 26/08/2                                     | 2022 |  |  |
| Drawing:                                                                                                                                                                   | 119026-D-EIA-V2-3.3-S0b-1.0.                      | 0    |  |  |