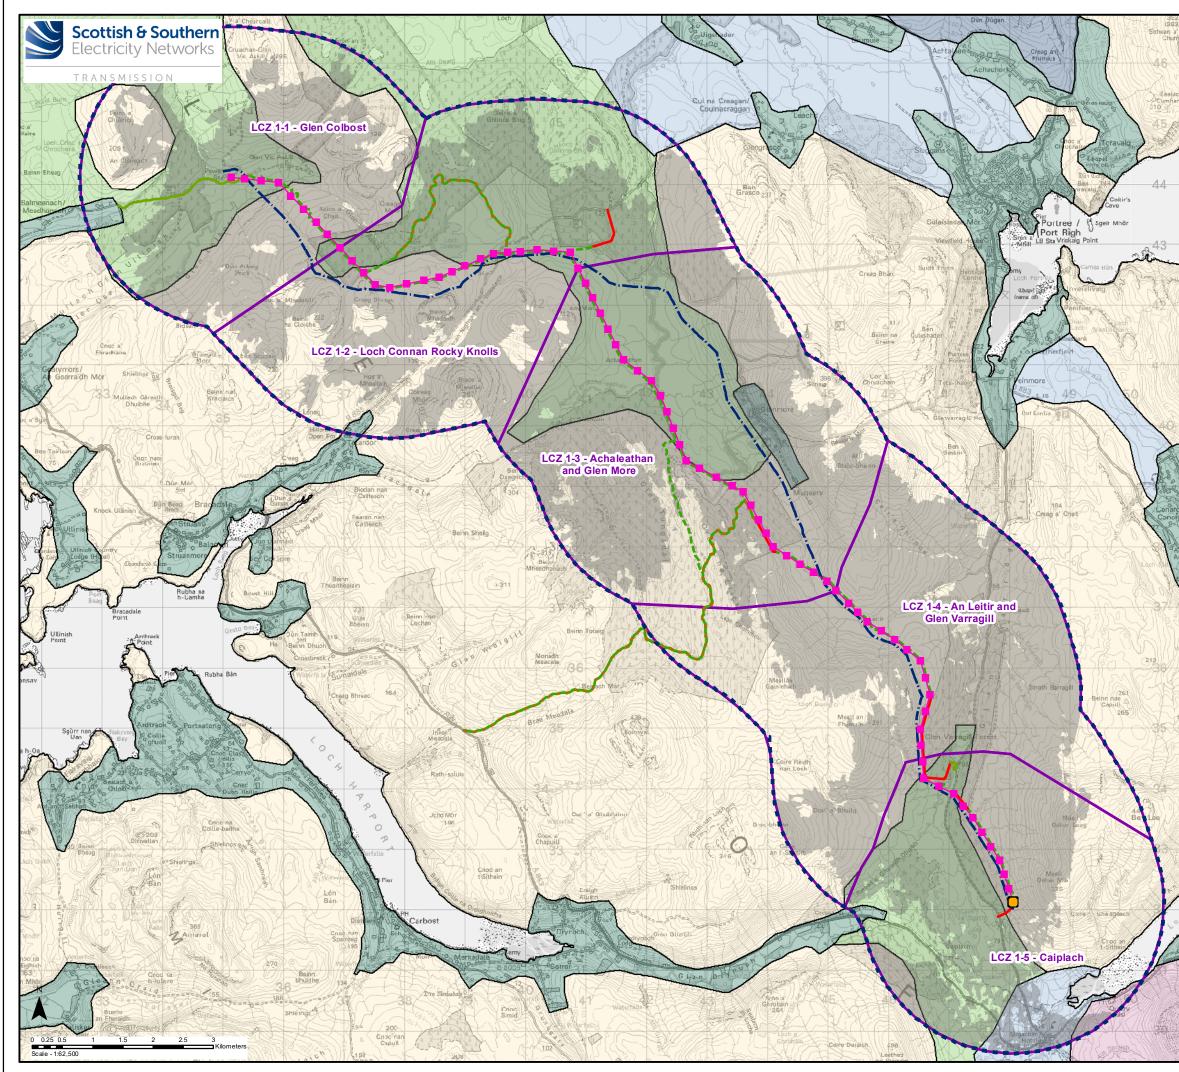

| Brealaich                  | Кеу                                                                                                                            |
|----------------------------|--------------------------------------------------------------------------------------------------------------------------------|
| Demo:                      | 2.5km Study Area                                                                                                               |
|                            | Proposed OHL Alignment                                                                                                         |
|                            | Proposed Steel Lattice Tower                                                                                                   |
| Rubha na<br>h-Àirde Glaise | Proposed Sealing End Compound                                                                                                  |
|                            | Existing 132 kV OHL to be                                                                                                      |
|                            | dismantled (Wood Pole)                                                                                                         |
|                            | Existing Access Track                                                                                                          |
|                            | Existing Access Track to be Upgraded                                                                                           |
| Scari<br>CavesTom Cave     | New Permanent Access Track<br>(construction type to be<br>determined)                                                          |
| Udairn                     | New Temporary Access Track                                                                                                     |
|                            | —— New Temporary Spur to Towers                                                                                                |
| C B St                     | Zone of Theoretical Visibility (ZTV)                                                                                           |
| All Courses                | Landscape Assessment                                                                                                           |
| 64 6                       | Local Character Zone (LCZ)                                                                                                     |
| Mc Queen's Kock            | Landscape Character Types (LCT)                                                                                                |
| Canustianavalo             | LCT 357. Farmed and Settled<br>Lowlands - Skye & Lochalsh                                                                      |
| Tianavaig                  | LCT 358. Low Smooth Moorland                                                                                                   |
| ang Bay<br>Jon             | LCT 359. Upland Sloping                                                                                                        |
| <u>-</u>                   | Moorland                                                                                                                       |
| china h-Annaid             | LCT 360. Stepped Moorland                                                                                                      |
|                            | LCT 366. Landslide Edge and<br>Undulating Ridge                                                                                |
|                            | LCT. 367. Smooth Mountain                                                                                                      |
| A MEA                      | Range                                                                                                                          |
| oterfolly Under<br>Ottach  |                                                                                                                                |
|                            |                                                                                                                                |
| Beinn Gedintel             |                                                                                                                                |
| snoidheach                 |                                                                                                                                |
| SLEANUÈ                    |                                                                                                                                |
|                            |                                                                                                                                |
|                            |                                                                                                                                |
|                            |                                                                                                                                |
| Pe                         |                                                                                                                                |
|                            |                                                                                                                                |
| Waterfalls                 |                                                                                                                                |
| SLIPSCH & N                | Reproduced by permission of Ordnance Survey on behalf of HMSO.<br>Crown copyright and database right 2022 all rights reserved. |
|                            | Ordnance Survey Licence number EL273236.                                                                                       |
|                            | Project No: LT91                                                                                                               |
| Leathad Dubn               | Project: Skye Reinforcement Project<br>EIA Report                                                                              |
| Correctis<br>h Aingha      | Title: FigureV2-3.3-S1                                                                                                         |
| Glam<br>Sgore Mhaid        | Section 1 Landscape Character                                                                                                  |
| E-9375                     |                                                                                                                                |
| No and No.                 | Drawn by: BL/LV 05/09/2022<br>Drawing: 119026-D-EIA-V2-3.3-S1-1.0.0                                                            |
|                            | Drawing: 119026-D-EIA-V2-3.3-S1-1.0.0                                                                                          |