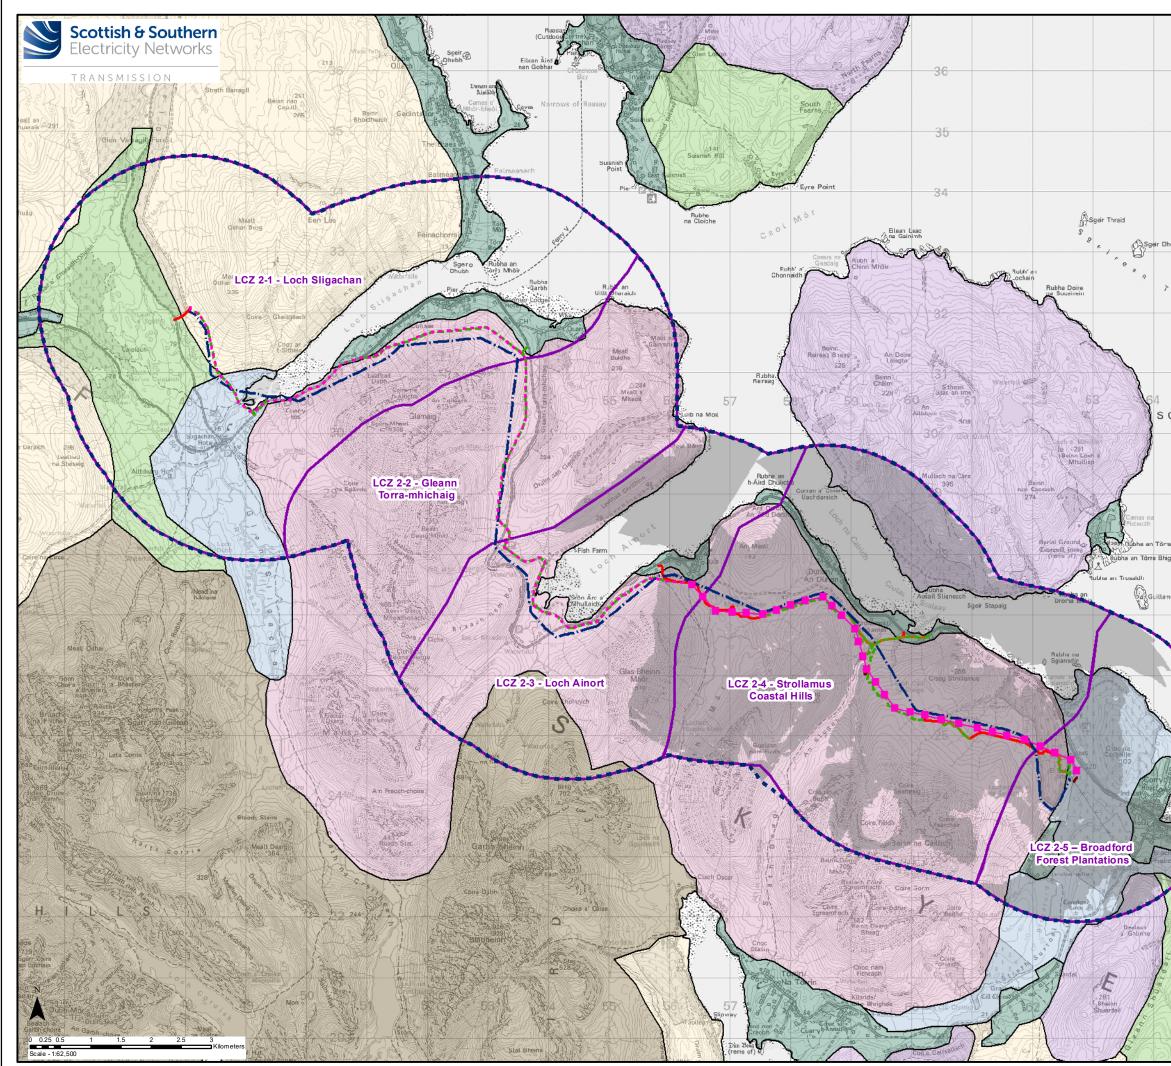

| Кеу                                                                                                                                                                                                                                                                                                                                                                                                                                                     |
|---------------------------------------------------------------------------------------------------------------------------------------------------------------------------------------------------------------------------------------------------------------------------------------------------------------------------------------------------------------------------------------------------------------------------------------------------------|
| <ul> <li>2.5km Study Area</li> <li>Proposed OHL Alignment</li> <li>Proposed Underground Cable</li> <li>Proposed Steel Lattice Tower</li> <li>Existing 132 kV OHL to be dismantled (Wood Pole)</li> <li>Existing Access Track to be Upgraded</li> <li>New Permanent Access Track (construction type to be determined)</li> <li>New Temporary Access Track</li> <li>New Temporary Spur to Towers</li> <li>Zone of Theoretical Visibility (ZTV)</li> </ul> |
| Landscape Assessment Local Character Zones (LCZ)                                                                                                                                                                                                                                                                                                                                                                                                        |
| Landscape Character Types (LCT)                                                                                                                                                                                                                                                                                                                                                                                                                         |
| LCT 357. Farmed and Settled<br>Lowlands - Skye & Lochalsh<br>LCT 358. Low Smooth Moorland<br>LCT 359. Upland Sloping<br>Moorland<br>LCT 360. Stepped Moorland<br>LCT 364. Rocky Moorland - Skye<br>& Lochalsh<br>LCT 367. Smooth Mountain Range<br>LCT 368. Angular Mountain Range<br>- Skye & Lochalsh                                                                                                                                                 |
| Reproduced by permission of Ordnance Survey on behalf of HMSO.<br>Crown copyright and database right 2022 all rights reserved.<br>Ordnance Survey Licence number EL273236.                                                                                                                                                                                                                                                                              |
| Project No: LT91<br>Project: Skye Reinforcement Project<br>EIA Report                                                                                                                                                                                                                                                                                                                                                                                   |
| Title: Figure V2-3.3-S2<br>Section 2 Landscape Character                                                                                                                                                                                                                                                                                                                                                                                                |
| Drawn by:         LV         26/08/2022           Drawing:         119026-D-EIA-V2-3.3-S2-1.0.0                                                                                                                                                                                                                                                                                                                                                         |
|                                                                                                                                                                                                                                                                                                                                                                                                                                                         |