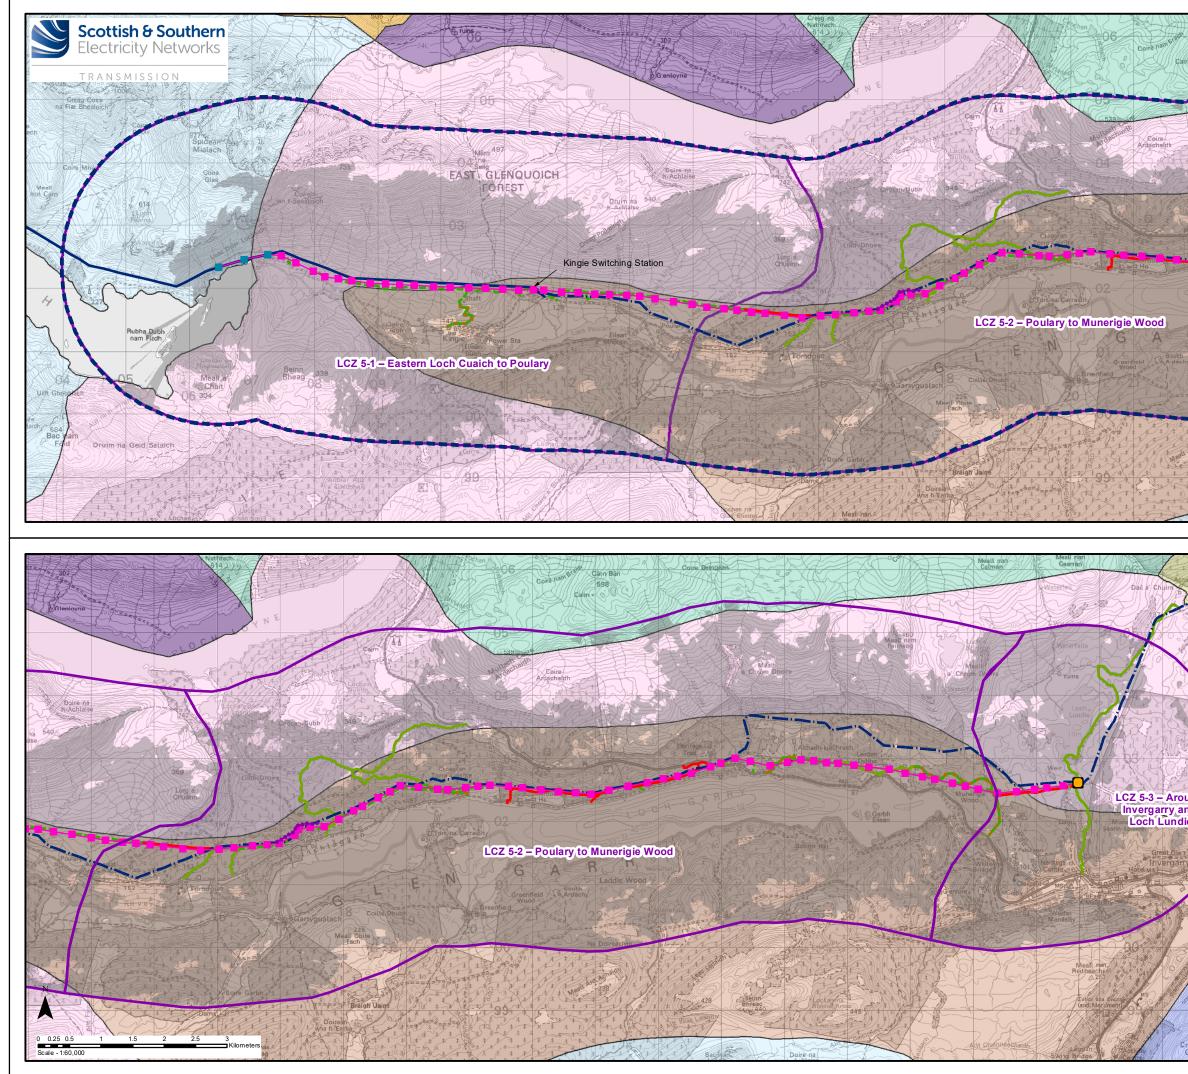

| ATHHAN 2 18                   | Кеу                                                                                                                            |
|-------------------------------|--------------------------------------------------------------------------------------------------------------------------------|
| Carn Ban                      | 2.5km Study Area                                                                                                               |
|                               | Proposed OHL Alignment                                                                                                         |
|                               | —— Temporary 132kV Diversion                                                                                                   |
|                               | Proposed Steel Lattice Tower                                                                                                   |
|                               | Existing NeSTS Tower to be<br>Retained                                                                                         |
|                               | Temporary 132kV Diversion Poles                                                                                                |
|                               | Sealing End Compound                                                                                                           |
|                               | Existing 132 kV OHL to be<br>Dismantled (Steel Lattice)                                                                        |
|                               | Existing 132 kV OHL to be<br>Dismantled (Wood Pole)                                                                            |
| E-0-0                         | Existing Access Track                                                                                                          |
| 40.50m<br>30-20-30            | Existing Access Track to be<br>Upgraded                                                                                        |
| R Laddie Wood                 | New Permanent Access Track<br>(construction type to be<br>determined)                                                          |
| 22-2-2-                       | New Temporary Access Track                                                                                                     |
| Na Doreachan                  | New Temporary Spur to Towers                                                                                                   |
| A AND A AND                   | Zone of Theoretical Visibility (ZTV)                                                                                           |
|                               | Landscape Assessment                                                                                                           |
|                               | Local Character Zones (LCZ)                                                                                                    |
| ) bl / mel a A N/47           | Landscape Character Types (LCT)                                                                                                |
| adh nan daraga sa             | LCT 220: Rugged Massif -<br>Inverness                                                                                          |
| aver vigen                    | LCT 225: Broad Steep-Sided Glen                                                                                                |
|                               | LCT 235: Broad Forested Strath                                                                                                 |
|                               | LCT 236: Smooth Moorland<br>Ridges                                                                                             |
| <u> 3</u>                     | LCT 237: Rocky Moorland -<br>Lochaber                                                                                          |
| Mea                           | LCT 239: Interlocking Sweeping<br>Peaks - Lochaber                                                                             |
|                               | LCT 365: Rugged Massif - Skye &<br>Lochalsh                                                                                    |
| und<br>nd E ynacha            | LCT 369: Interlocking Sweeping<br>Peaks - Skye & Lochalsh                                                                      |
| Ront (Machonen                |                                                                                                                                |
| Power Sta                     |                                                                                                                                |
| 3nvergar e                    | Reproduced by permission of Ordnance Survey on behalf of HMSO.<br>Crown copyright and database right 2022 all rights reserved. |
| Castle                        | Ordnance Survey Licence number EL273236.                                                                                       |
|                               | Project No: LT91                                                                                                               |
| En alter                      | Project: Skye Reinforcement Project                                                                                            |
| 6                             | Title: Figure V2-3.3-S5<br>Section 5 Landscape Character                                                                       |
| reag nan? 1 1 1<br>Gobbar 1 1 | Drawn by: LV 26/08/2022                                                                                                        |
|                               | Drawing: 119026-D-EIA-V2-3.3-S5-1.0.0                                                                                          |