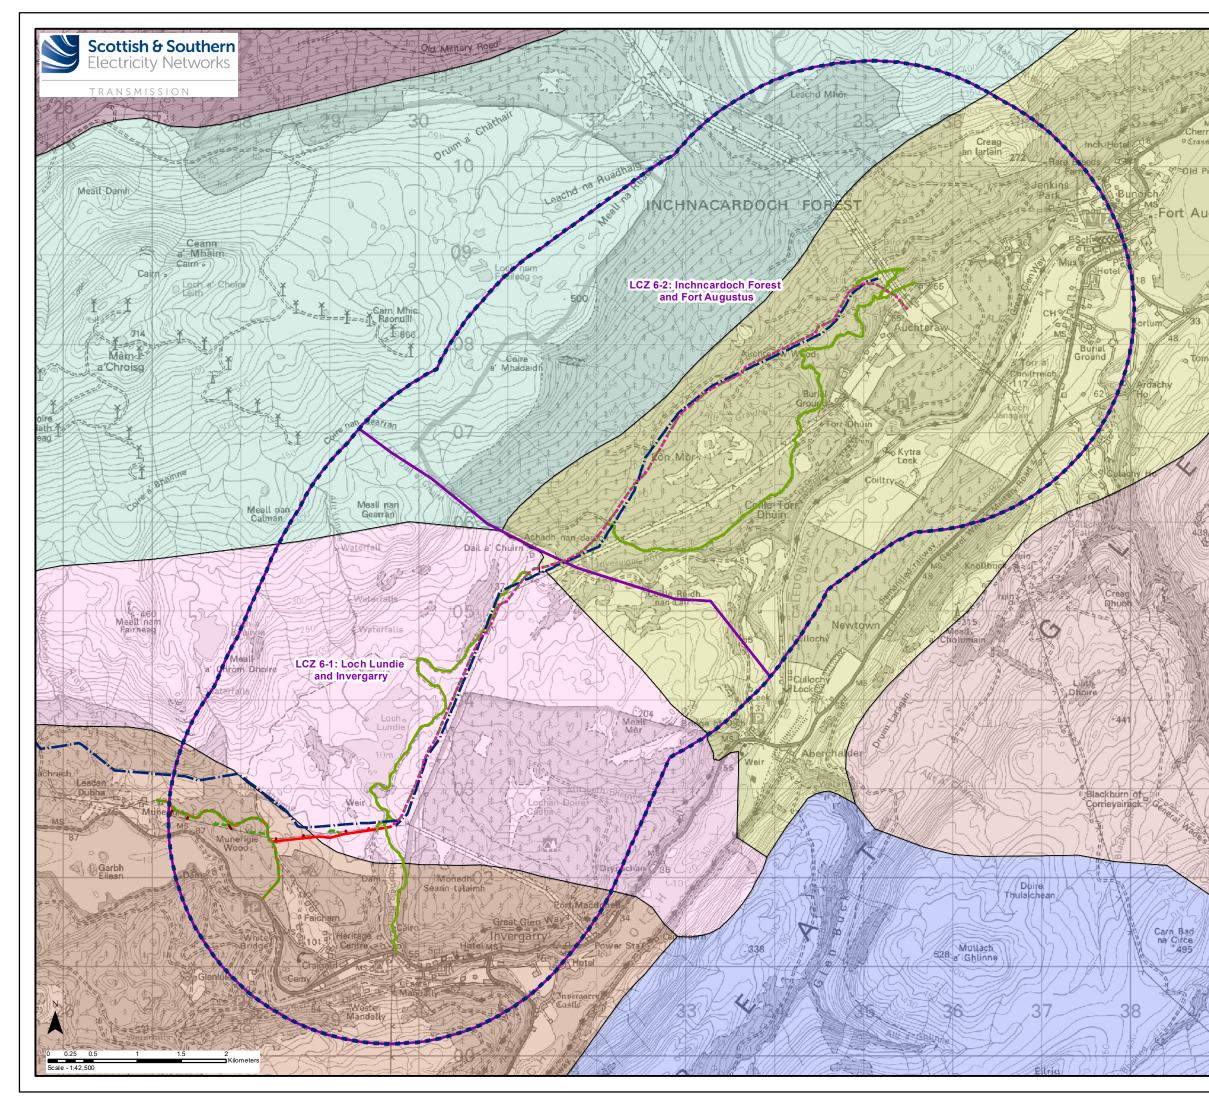

|                | Кеу                                                                                                                            |
|----------------|--------------------------------------------------------------------------------------------------------------------------------|
| A AND          |                                                                                                                                |
|                | 2.5km Study Area                                                                                                               |
|                | Proposed Underground Cable                                                                                                     |
| MS<br>ry sland | Existing 132 kV OHL to be<br>Dismantled (Wood Pole)                                                                            |
| 20 150m        | Existing Access Track                                                                                                          |
| ier            | Existing Access Track to be<br>Upgraded                                                                                        |
| ugustus        | New Permanent Access Track<br>(construction type to be<br>determined)                                                          |
|                | New Temporary Access Track                                                                                                     |
|                | —— New Temporary Spur to Towers                                                                                                |
|                | Landscape Assessment                                                                                                           |
| namhoid        | Local Character Zones (LCZ)                                                                                                    |
| R              | Landscape Character Types (LCT)                                                                                                |
| 123            |                                                                                                                                |
| 435            | LCT 220: Rugged Massif -<br>Inverness                                                                                          |
|                | LCT 221: Rolling Uplands -<br>Inverness                                                                                        |
| 439            | LCT 225: Broad Steep-Sided Glen                                                                                                |
|                | LCT 226: Wooded Glen -<br>Inverness                                                                                            |
|                | LCT 235: Broad Forested Strath                                                                                                 |
|                | LCT 236: Smooth Moorland<br>Ridges                                                                                             |
| 46             | LCT 237: Rocky Moorland -<br>Lochaber                                                                                          |
|                |                                                                                                                                |
|                |                                                                                                                                |
|                |                                                                                                                                |
|                |                                                                                                                                |
|                |                                                                                                                                |
| and the second |                                                                                                                                |
| A CONTRACTOR   |                                                                                                                                |
| STREE SEL      |                                                                                                                                |
| No.            | Reproduced by permission of Ordnance Survey on behalf of HMSO.<br>Crown copyright and database right 2022 all rights reserved. |
| HA CO          | Ordnance Survey Licence number EL273236.                                                                                       |
|                | Project No: LT91<br>Project: Skye Reinforcement Project                                                                        |
| AS X           |                                                                                                                                |
| and a start    | Title: Figure V2-3.3-S6<br>Section 6 Landscape Character                                                                       |
|                | Drawn by: LV 05/09/2022                                                                                                        |
|                | Drawing: 119026-D-EIA-V2-3.3-S6-1.0.0                                                                                          |
|                |                                                                                                                                |