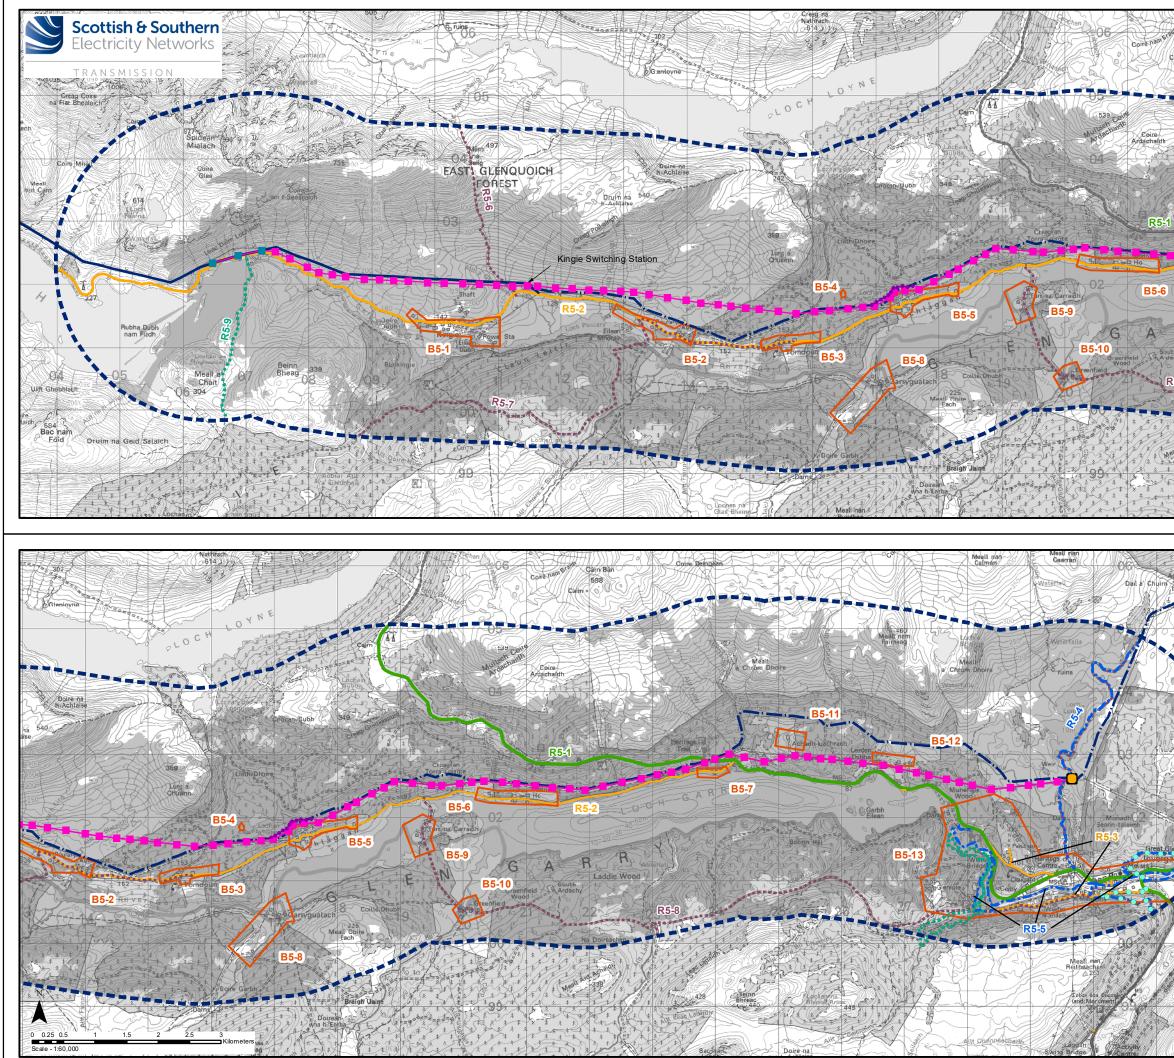

|                    | Кеу                                                                                                                                                                        |
|--------------------|----------------------------------------------------------------------------------------------------------------------------------------------------------------------------|
| Carn Bán<br>Set    | ■ 2.5km Study Area                                                                                                                                                         |
|                    | Proposed OHL Alignment                                                                                                                                                     |
|                    | —— Temporary 132kV Diversion                                                                                                                                               |
|                    | Proposed Steel Lattice Tower                                                                                                                                               |
|                    | Existing NeSTS Tower to be<br>Retained                                                                                                                                     |
|                    | <ul> <li>Temporary 132kV Diversion Poles</li> </ul>                                                                                                                        |
|                    | Sealing End Compound                                                                                                                                                       |
|                    | Existing 132 kV OHL to be                                                                                                                                                  |
|                    | Dismantled (Steel Lattice)                                                                                                                                                 |
|                    | Existing 132 kV OHL to be<br>Dismantled (Wood Pole)                                                                                                                        |
| 4050m              | Zone of Theoretical Visibility (ZTV)                                                                                                                                       |
| R R                | Visual Receptor Locations                                                                                                                                                  |
|                    | Building-based Receptor Locations                                                                                                                                          |
| Na Do reachan      | Routes                                                                                                                                                                     |
|                    | A Road                                                                                                                                                                     |
| all Ard aspart     | —— Minor Road                                                                                                                                                              |
|                    | Core Path                                                                                                                                                                  |
| 2 Carlos           | Scottish Hill Track                                                                                                                                                        |
|                    | •••••• Other Recreational Route                                                                                                                                            |
|                    | ● ● ● Great Glen Way                                                                                                                                                       |
| enanth.man.etaaled |                                                                                                                                                                            |
| 3nvergat.e.        | Reproduced by permission of Ordnance Survey on behalf of HMSO.<br>Crown copyright and database right 2022 all rights reserved.<br>Ordnance Survey Licence number EL273236. |
|                    | Project No: LT91                                                                                                                                                           |
| And State          | Project: Skye Reinforcement Project                                                                                                                                        |
| Ehe                | Title: Figure V2.2.4.85                                                                                                                                                    |
| 6                  | Title: Figure V2-3.4-S5<br>Section 5 Visual Receptors                                                                                                                      |
| Creag nan 2 1 1 1  | Drawn by: LV 26/08/2022                                                                                                                                                    |
| Gobbar A 1         | Drawing: 119026-D-EIA-V2-3.4-S5-1.0.0                                                                                                                                      |
|                    |                                                                                                                                                                            |