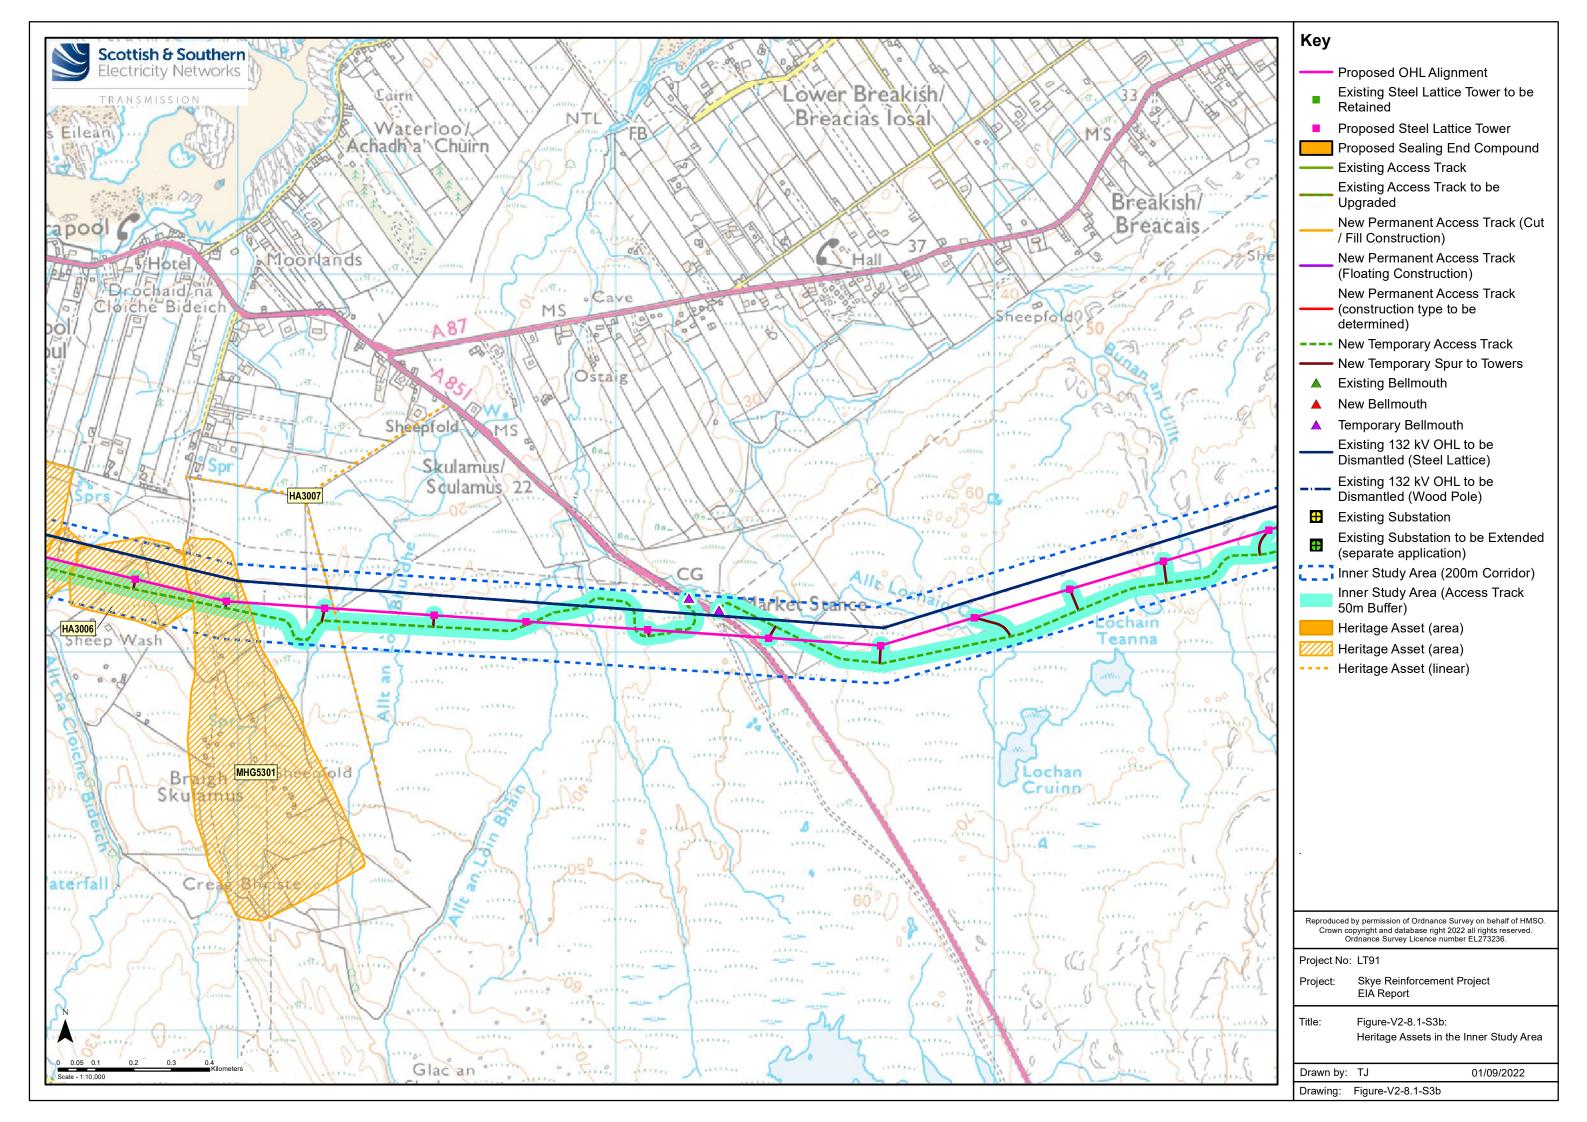

|                  | Кеу                                                                                                                                                                        |
|------------------|----------------------------------------------------------------------------------------------------------------------------------------------------------------------------|
| A A              | Proposed OHL Alignment                                                                                                                                                     |
|                  | Existing Steel Lattice Tower to be Retained                                                                                                                                |
| * * *            | Proposed Steel Lattice Tower                                                                                                                                               |
|                  | Proposed Sealing End Compound<br>Existing Access Track                                                                                                                     |
|                  | Existing Access Track to be Upgraded                                                                                                                                       |
|                  | New Permanent Access Track (Cut / Fill Construction)                                                                                                                       |
| TA A             | New Permanent Access Track<br>(Floating Construction)                                                                                                                      |
| *                | New Permanent Access Track<br>(construction type to be<br>determined)                                                                                                      |
| 18 million       | New Temporary Access Track                                                                                                                                                 |
| *                | New Temporary Spur to Towers                                                                                                                                               |
| A A wyon a       | Existing Bellmouth                                                                                                                                                         |
| XX               | New Bellmouth                                                                                                                                                              |
| ** *             | <ul> <li>Temporary Bellmouth</li> <li>Existing 132 kV OHL to be</li> <li>Dismantled (Steel Lattice)</li> </ul>                                                             |
| 34 2             | Existing 132 kV OHL to be                                                                                                                                                  |
| ** **            | Dismantled (Wood Pole)                                                                                                                                                     |
| anne A           | Existing Substation                                                                                                                                                        |
| 000 A A          | Existing Substation to be Extended (separate application)                                                                                                                  |
| ON A             | Inner Study Area (200m Corridor)                                                                                                                                           |
| ** *             | Inner Study Area (Access Track<br>50m Buffer)                                                                                                                              |
| **** */*         | Heritage Asset (area)                                                                                                                                                      |
| * *              | Heritage Asset (area)                                                                                                                                                      |
| * * *            | Heritage Asset (linear)                                                                                                                                                    |
| A state will     |                                                                                                                                                                            |
| T. I.            |                                                                                                                                                                            |
|                  |                                                                                                                                                                            |
| Zurin.           |                                                                                                                                                                            |
| here of          |                                                                                                                                                                            |
| · 12             |                                                                                                                                                                            |
| 4                |                                                                                                                                                                            |
|                  |                                                                                                                                                                            |
| and and a second | Reproduced by permission of Ordnance Survey on behalf of HMSO.<br>Crown copyright and database right 2022 all rights reserved.<br>Ordnance Survey Licence number EL273236. |
|                  | Project No: LT91                                                                                                                                                           |
| ····· 201.       | Project: Skye Reinforcement Project<br>EIA Report                                                                                                                          |
| ·····            | Title: Figure-V2-8.1-S3c:<br>Heritage Assets in the Inner Study Area                                                                                                       |
| ch and           | Drawn by: TJ 01/09/2022                                                                                                                                                    |
| cri an im        | Drawing: Figure-V2-8.1-S3c                                                                                                                                                 |
|                  |                                                                                                                                                                            |