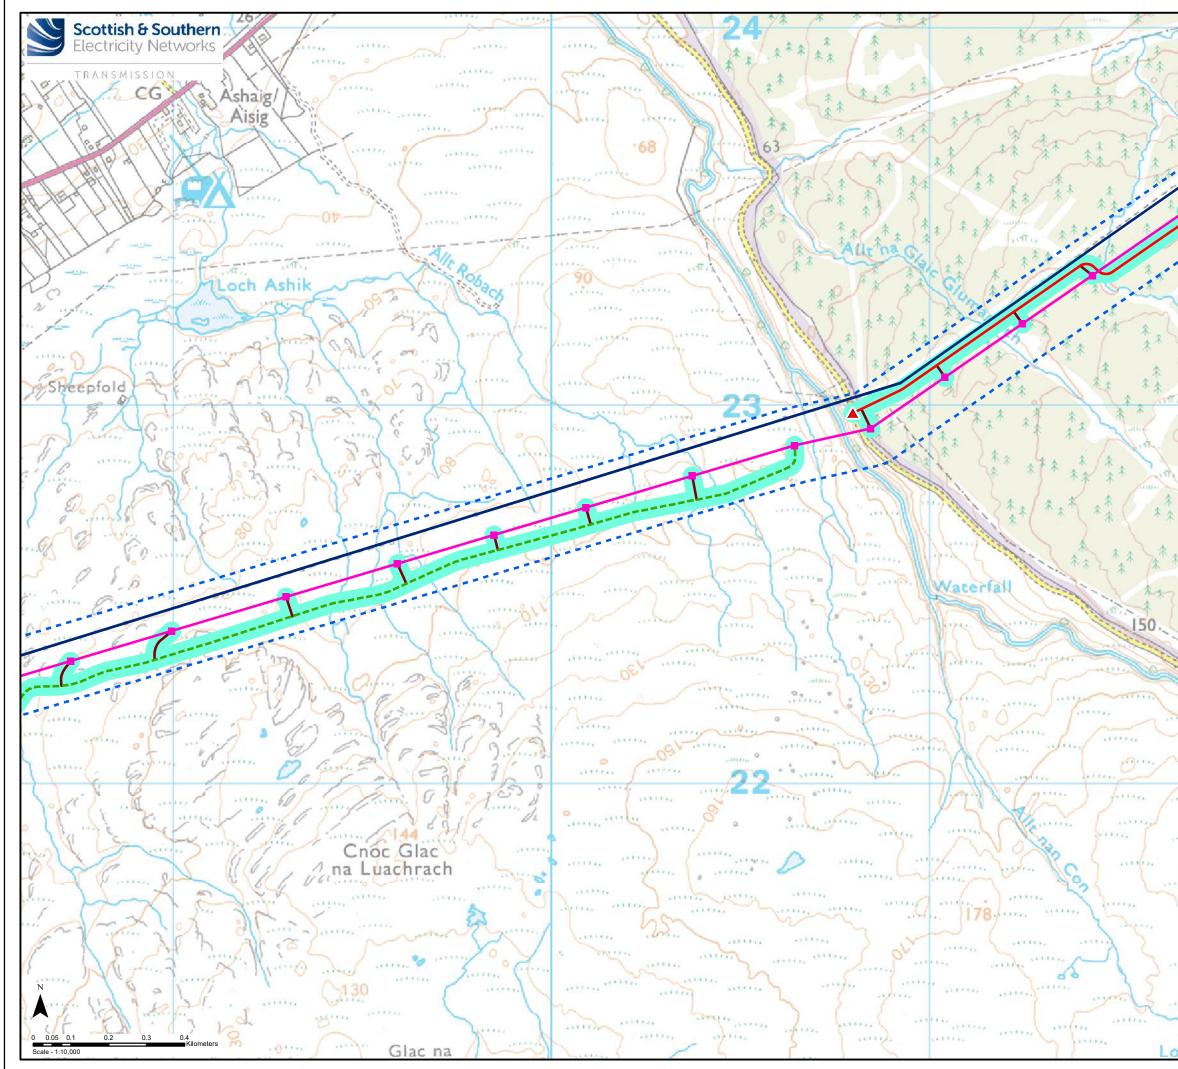

| Key      |                                                                                                                                                                 |
|----------|-----------------------------------------------------------------------------------------------------------------------------------------------------------------|
|          | Proposed OHL Alignment                                                                                                                                          |
|          | Existing Steel Lattice Tower to be Retained                                                                                                                     |
| 4.4.4    | Proposed Steel Lattice Tower                                                                                                                                    |
|          | Proposed Sealing End Compound                                                                                                                                   |
|          | Existing Access Track<br>Existing Access Track to be                                                                                                            |
|          | Upgraded                                                                                                                                                        |
| -        | New Permanent Access Track (Cut<br>/ Fill Construction)                                                                                                         |
| <u> </u> | New Permanent Access Track<br>(Floating Construction)                                                                                                           |
|          | New Permanent Access Track<br>(construction type to be<br>determined)                                                                                           |
|          | New Temporary Access Track                                                                                                                                      |
| <u> </u> | New Temporary Spur to Towers                                                                                                                                    |
|          | Existing Bellmouth                                                                                                                                              |
|          | New Bellmouth                                                                                                                                                   |
|          | Temporary Bellmouth                                                                                                                                             |
|          | Existing 132 kV OHL to be<br>Dismantled (Steel Lattice)                                                                                                         |
|          | Existing 132 kV OHL to be<br>Dismantled (Wood Pole)                                                                                                             |
| <b>=</b> | Existing Substation                                                                                                                                             |
| •        | Existing Substation to be Extended (separate application)                                                                                                       |
| 0113     | Inner Study Area (200m Corridor)                                                                                                                                |
|          | Inner Study Area (Access Track<br>50m Buffer)                                                                                                                   |
|          | Heritage Asset (area)                                                                                                                                           |
|          | Heritage Asset (area)                                                                                                                                           |
|          | Heritage Asset (linear)                                                                                                                                         |
|          |                                                                                                                                                                 |
|          |                                                                                                                                                                 |
| *        |                                                                                                                                                                 |
| -        |                                                                                                                                                                 |
| (        |                                                                                                                                                                 |
| *        |                                                                                                                                                                 |
| ŀ        |                                                                                                                                                                 |
|          |                                                                                                                                                                 |
|          |                                                                                                                                                                 |
|          | ced by permission of Ordnance Survey on behalf of HMSO.<br>n copyright and database right 2022 all rights reserved.<br>Ordnance Survey Licence number EL273236. |
| Project  | No: LT91                                                                                                                                                        |
| Project: | Skye Reinforcement Project<br>EIA Report                                                                                                                        |
| Title:   | Figure-V2-8.1-S3d:                                                                                                                                              |
|          | Heritage Assets in the Inner Study Area                                                                                                                         |
|          |                                                                                                                                                                 |
| Drawn b  | ру: TJ 01/09/2022                                                                                                                                               |