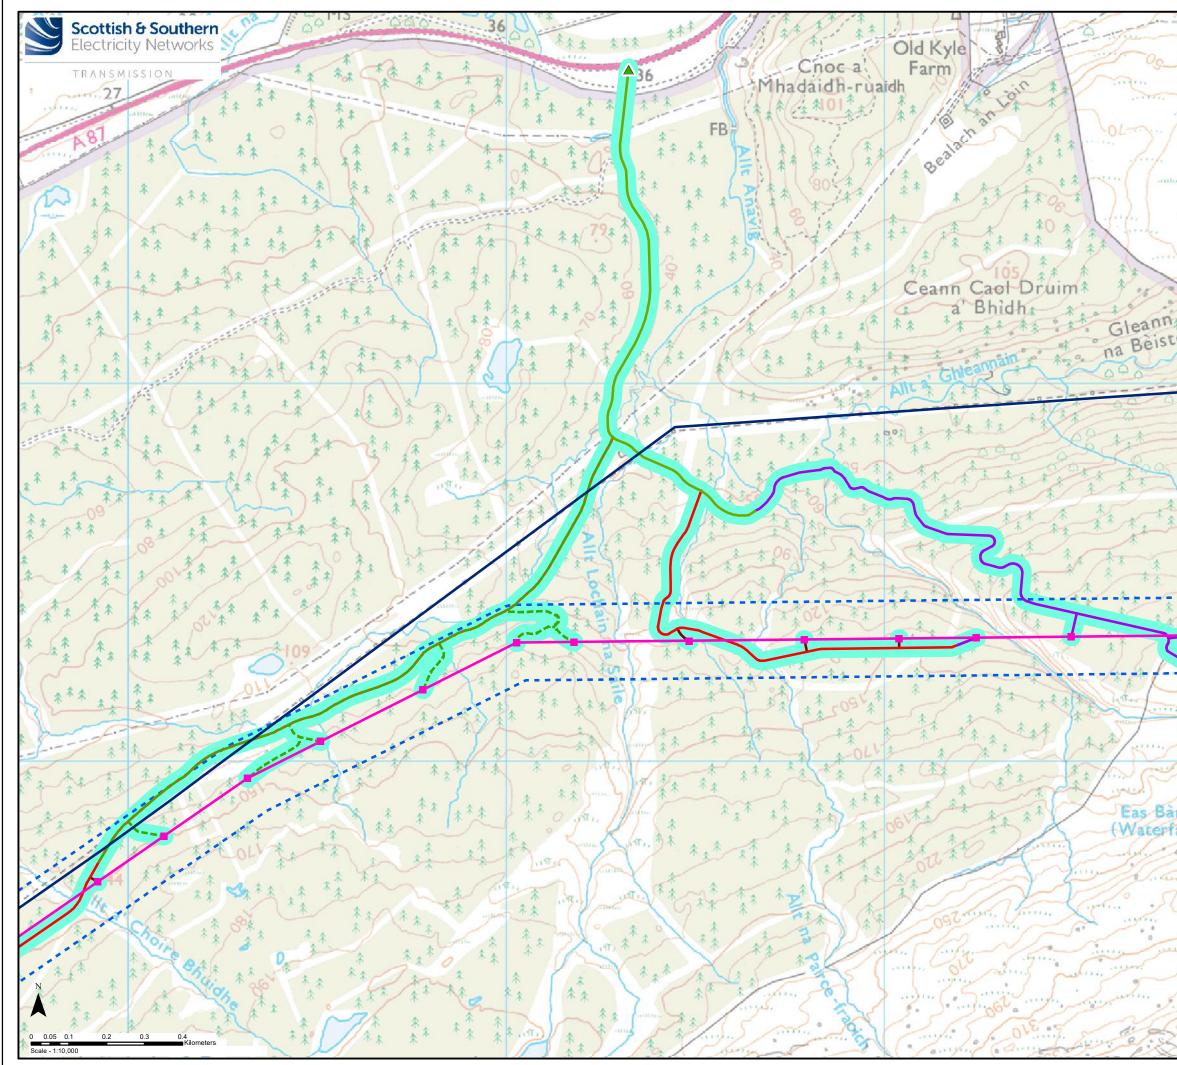

|          | Кеу                                                                                                                                                                        |
|----------|----------------------------------------------------------------------------------------------------------------------------------------------------------------------------|
|          | <ul> <li>Proposed OHL Alignment</li> <li>Existing Steel Lattice Tower to be<br/>Retained</li> </ul>                                                                        |
|          | Retained     Proposed Steel Lattice Tower                                                                                                                                  |
|          | Proposed Sealing End Compound                                                                                                                                              |
|          | Existing Access Track                                                                                                                                                      |
|          | Existing Access Track to be Upgraded                                                                                                                                       |
|          | New Permanent Access Track (Cut / Fill Construction)                                                                                                                       |
|          | New Permanent Access Track<br>(Floating Construction)                                                                                                                      |
|          | New Permanent Access Track<br>(construction type to be<br>determined)                                                                                                      |
|          | New Temporary Access Track                                                                                                                                                 |
|          | New Temporary Spur to Towers                                                                                                                                               |
|          | <ul> <li>Existing Bellmouth</li> <li>New Bellmouth</li> </ul>                                                                                                              |
|          | <ul> <li>Temporary Bellmouth</li> </ul>                                                                                                                                    |
|          | Existing 132 kV OHL to be                                                                                                                                                  |
|          | Dismantled (Steel Lattice)                                                                                                                                                 |
|          | Existing 132 kV OHL to be     Dismantled (Wood Pole)                                                                                                                       |
|          | Existing Substation                                                                                                                                                        |
|          | Existing Substation to be Extended                                                                                                                                         |
|          | (separate application)                                                                                                                                                     |
|          | Inner Study Area (200m Corridor)                                                                                                                                           |
|          | 50m Buffer)                                                                                                                                                                |
|          | Heritage Asset (area)                                                                                                                                                      |
|          | Heritage Asset (area)                                                                                                                                                      |
|          | Heritage Asset (linear)                                                                                                                                                    |
| AD DCo   |                                                                                                                                                                            |
| han      |                                                                                                                                                                            |
| ach a    |                                                                                                                                                                            |
| * *      |                                                                                                                                                                            |
| ** *     |                                                                                                                                                                            |
| **       |                                                                                                                                                                            |
| A A A    |                                                                                                                                                                            |
| Sa A     |                                                                                                                                                                            |
| Stria    |                                                                                                                                                                            |
| -        | Reproduced by permission of Ordnance Survey on behalf of HMSO.<br>Crown copyright and database right 2022 all rights reserved.<br>Ordnance Survey Licence number EL273236. |
| A A      | Project No: LT91                                                                                                                                                           |
| TOSV     | Project: Skye Reinforcement Project<br>EIA Report                                                                                                                          |
| * *      | Title: Figure-V2-8.1-S3f:<br>Heritage Assets in the Inner Study Area                                                                                                       |
| * ***    | Drawn by: TJ 01/09/2022                                                                                                                                                    |
| <u>^</u> | Drawing: Figure-V2-8.1-S3f                                                                                                                                                 |
|          |                                                                                                                                                                            |