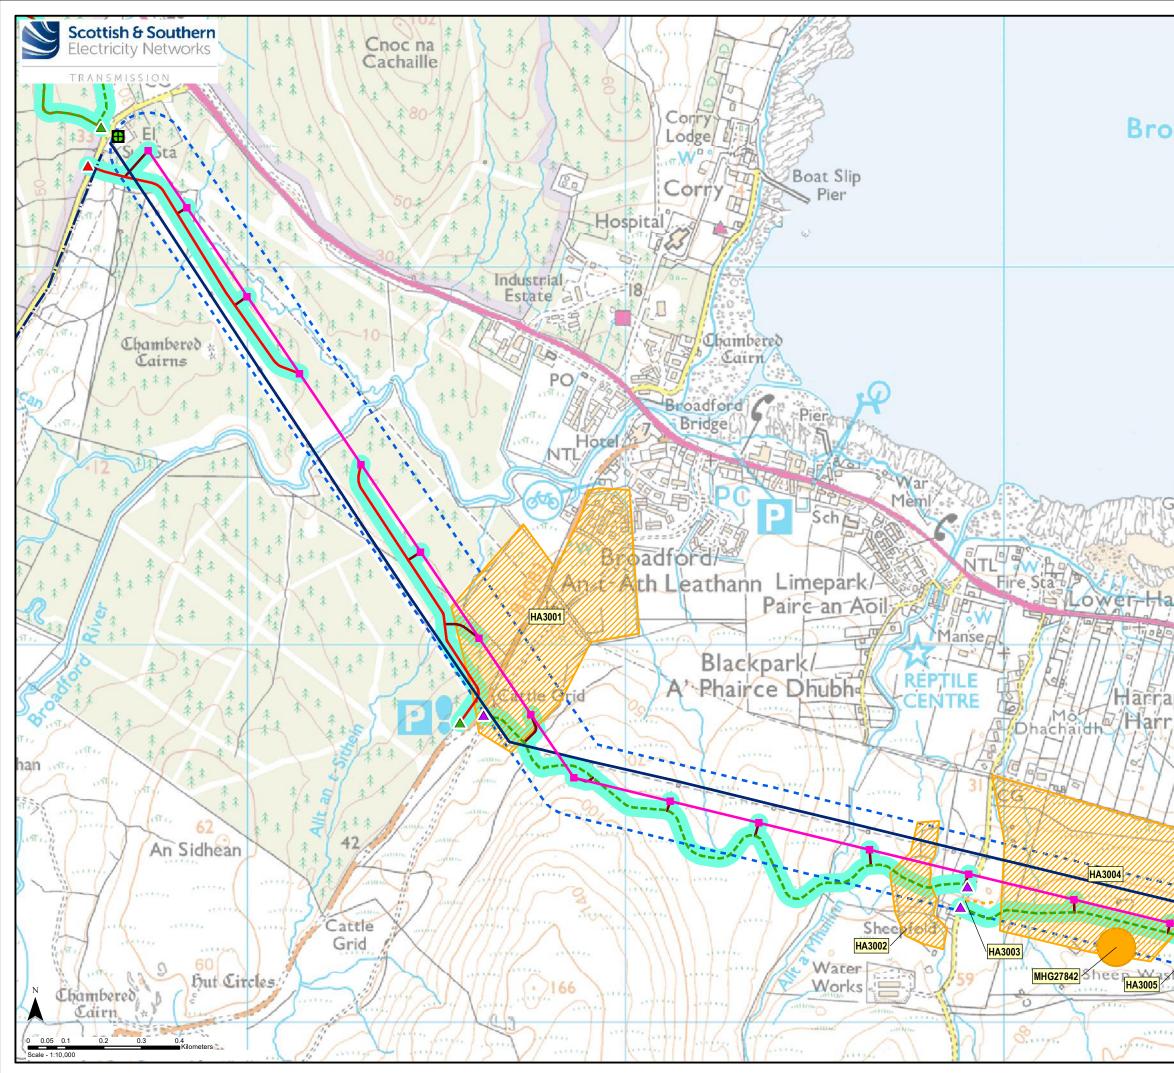

|                      | Кеу                                                                                                                                                                                                                                                                                                                                                                                                                                                                                                                                                            |
|----------------------|----------------------------------------------------------------------------------------------------------------------------------------------------------------------------------------------------------------------------------------------------------------------------------------------------------------------------------------------------------------------------------------------------------------------------------------------------------------------------------------------------------------------------------------------------------------|
| adford               | <ul> <li>Proposed OHL Alignment</li> <li>Existing Steel Lattice Tower to be Retained</li> <li>Proposed Steel Lattice Tower</li> <li>Proposed Sealing End Compound</li> <li>Existing Access Track</li> <li>Existing Access Track to be Upgraded</li> <li>New Permanent Access Track (Cut / Fill Construction)</li> </ul>                                                                                                                                                                                                                                        |
|                      | New Permanent Access Track<br>(Floating Construction)<br>New Permanent Access Track<br>(construction type to be                                                                                                                                                                                                                                                                                                                                                                                                                                                |
| ilas Eilea<br>rrapoo | <ul> <li>determined)</li> <li>New Temporary Access Track</li> <li>New Temporary Spur to Towers</li> <li>Existing Bellmouth</li> <li>New Bellmouth</li> <li>Temporary Bellmouth</li> <li>Existing 132 kV OHL to be<br/>Dismantled (Steel Lattice)</li> <li>Existing 132 kV OHL to be<br/>Dismantled (Wood Pole)</li> <li>Existing Substation</li> <li>Existing Substation to be Extended<br/>(separate application)</li> <li>Inner Study Area (200m Corridor)</li> <li>Inner Study Area (Access Track<br/>50m Buffer)</li> <li>Heritage Asset (area)</li> </ul> |
| pool/<br>apul        | Heritage Asset (area)<br>Heritage Asset (linear)                                                                                                                                                                                                                                                                                                                                                                                                                                                                                                               |
|                      | Reproduced by permission of Ordnance Survey on behalf of HMSO.<br>Crown copyright and database right 2022 all rights reserved.<br>Ordnance Survey Licence number EL273236.                                                                                                                                                                                                                                                                                                                                                                                     |
|                      | Project No: LT91<br>Project: Skye Reinforcement Project<br>EIA Report                                                                                                                                                                                                                                                                                                                                                                                                                                                                                          |
| HA3006<br>Shee       | Title: Figure-V2-8.1-S3a:<br>Heritage Assets in the Inner Study Area                                                                                                                                                                                                                                                                                                                                                                                                                                                                                           |
| 700                  | Drawn by: TJ 01/09/2022<br>Drawing: Figure-V2-8.1-S3a                                                                                                                                                                                                                                                                                                                                                                                                                                                                                                          |
|                      |                                                                                                                                                                                                                                                                                                                                                                                                                                                                                                                                                                |