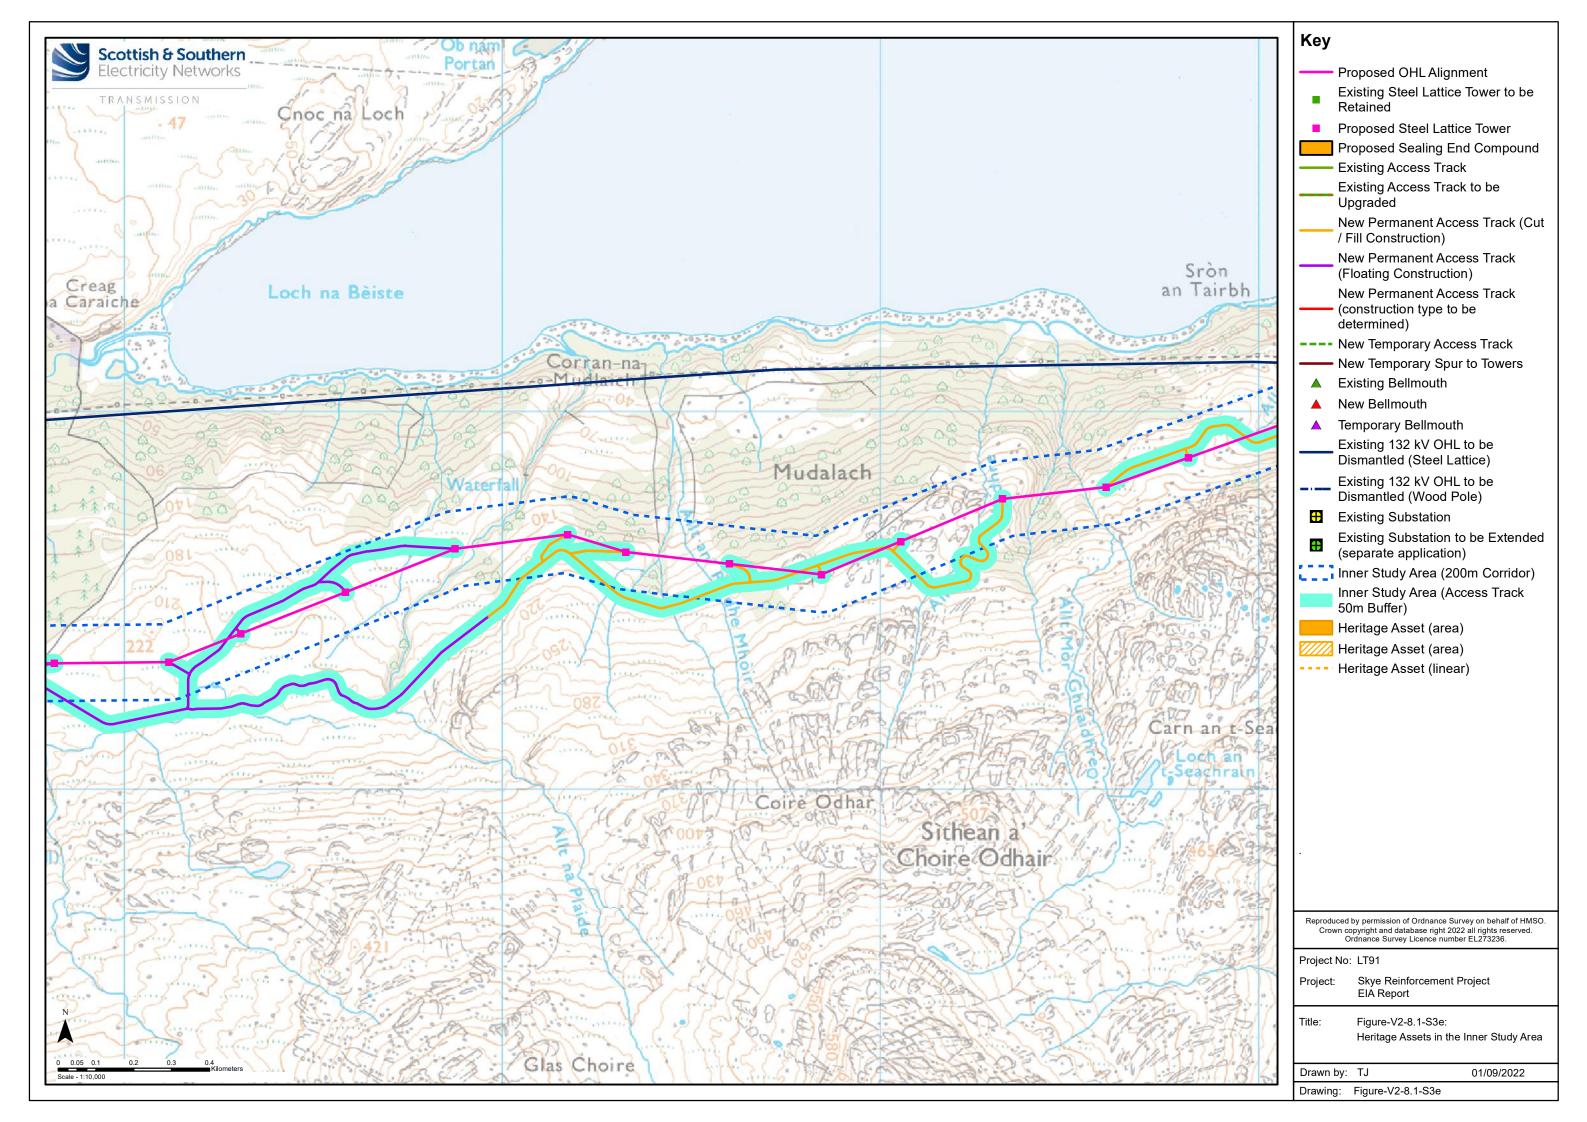

| Key      |                                                                                                                                                                 |
|----------|-----------------------------------------------------------------------------------------------------------------------------------------------------------------|
|          | Proposed OHL Alignment                                                                                                                                          |
|          | Existing Steel Lattice Tower to be Retained                                                                                                                     |
| 4.4.4    | Proposed Steel Lattice Tower                                                                                                                                    |
|          | Proposed Sealing End Compound                                                                                                                                   |
|          | Existing Access Track<br>Existing Access Track to be                                                                                                            |
|          | Upgraded                                                                                                                                                        |
| -        | New Permanent Access Track (Cut<br>/ Fill Construction)                                                                                                         |
| <u> </u> | New Permanent Access Track<br>(Floating Construction)                                                                                                           |
|          | New Permanent Access Track<br>(construction type to be<br>determined)                                                                                           |
|          | New Temporary Access Track                                                                                                                                      |
| <u> </u> | New Temporary Spur to Towers                                                                                                                                    |
|          | Existing Bellmouth                                                                                                                                              |
|          | New Bellmouth                                                                                                                                                   |
|          | Temporary Bellmouth                                                                                                                                             |
|          | Existing 132 kV OHL to be<br>Dismantled (Steel Lattice)                                                                                                         |
|          | Existing 132 kV OHL to be<br>Dismantled (Wood Pole)                                                                                                             |
| <b>=</b> | Existing Substation                                                                                                                                             |
| •        | Existing Substation to be Extended (separate application)                                                                                                       |
| 0113     | Inner Study Area (200m Corridor)                                                                                                                                |
|          | Inner Study Area (Access Track<br>50m Buffer)                                                                                                                   |
|          | Heritage Asset (area)                                                                                                                                           |
|          | Heritage Asset (area)                                                                                                                                           |
|          | Heritage Asset (linear)                                                                                                                                         |
|          |                                                                                                                                                                 |
|          |                                                                                                                                                                 |
| *        |                                                                                                                                                                 |
| -        |                                                                                                                                                                 |
| (        |                                                                                                                                                                 |
| *        |                                                                                                                                                                 |
| ŀ        |                                                                                                                                                                 |
|          |                                                                                                                                                                 |
|          |                                                                                                                                                                 |
|          | ced by permission of Ordnance Survey on behalf of HMSO.<br>n copyright and database right 2022 all rights reserved.<br>Ordnance Survey Licence number EL273236. |
| Project  | No: LT91                                                                                                                                                        |
| Project: | Skye Reinforcement Project<br>EIA Report                                                                                                                        |
| Title:   | Figure-V2-8.1-S3d:                                                                                                                                              |
|          | Heritage Assets in the Inner Study Area                                                                                                                         |
|          |                                                                                                                                                                 |
| Drawn b  | ру: TJ 01/09/2022                                                                                                                                               |