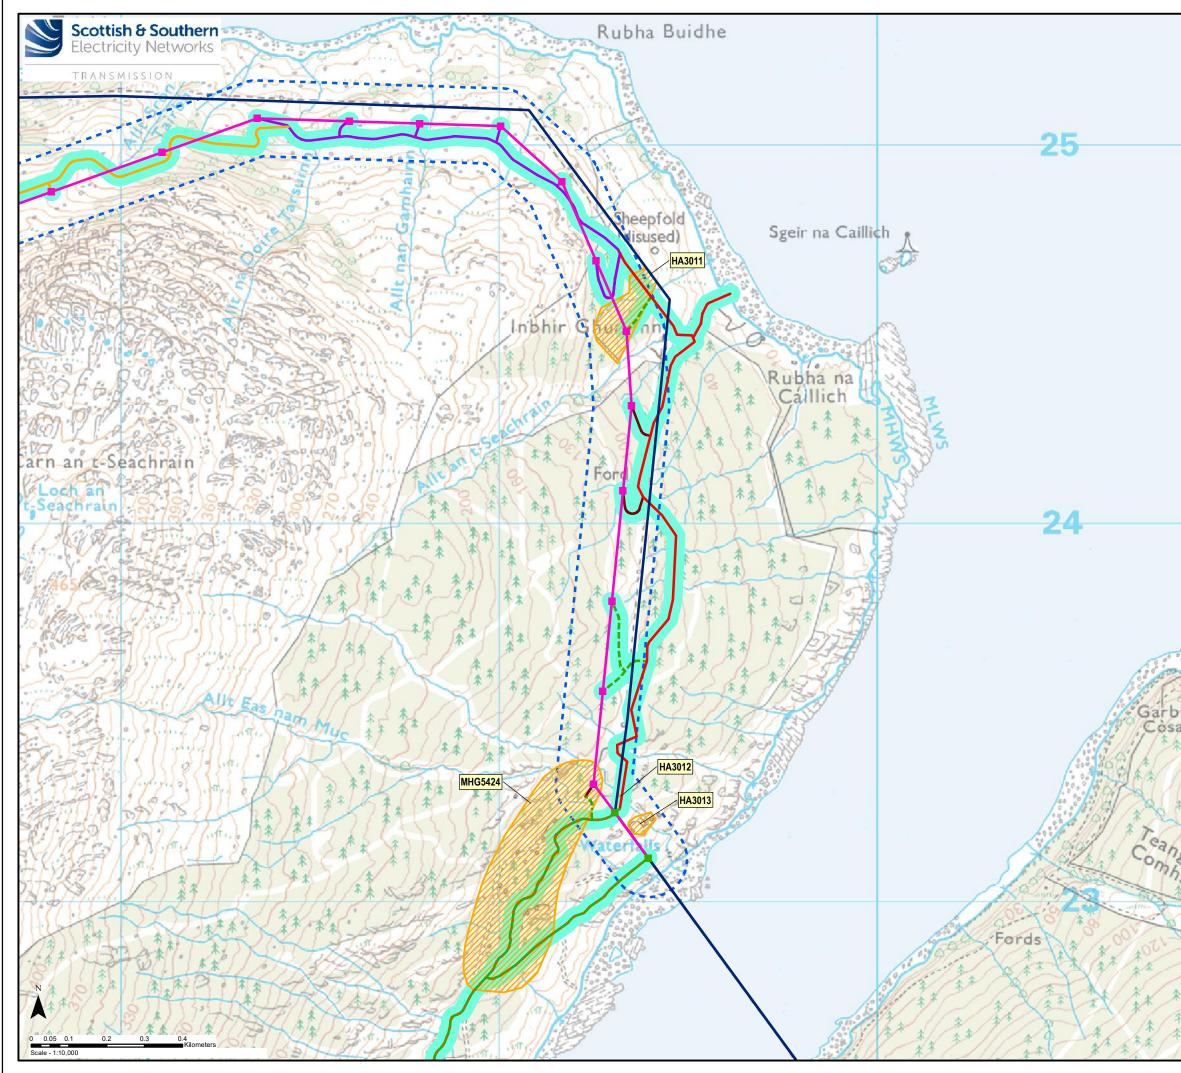

|
| Title:   | Figure-V2-8.1-S3d:                                                                                                                                              |
|          | Heritage Assets in the Inner Study Area                                                                                                                         |
|          |                                                                                                                                                                 |
| Drawn b  | ру: TJ 01/09/2022                                                                                                                                               |





|          | Кеу                                                                                                                                                                        |
|----------|----------------------------------------------------------------------------------------------------------------------------------------------------------------------------|
|          | <ul> <li>Proposed OHL Alignment</li> <li>Existing Steel Lattice Tower to be<br/>Retained</li> </ul>                                                                        |
|          | Retained     Proposed Steel Lattice Tower                                                                                                                                  |
|          | Proposed Sealing End Compound