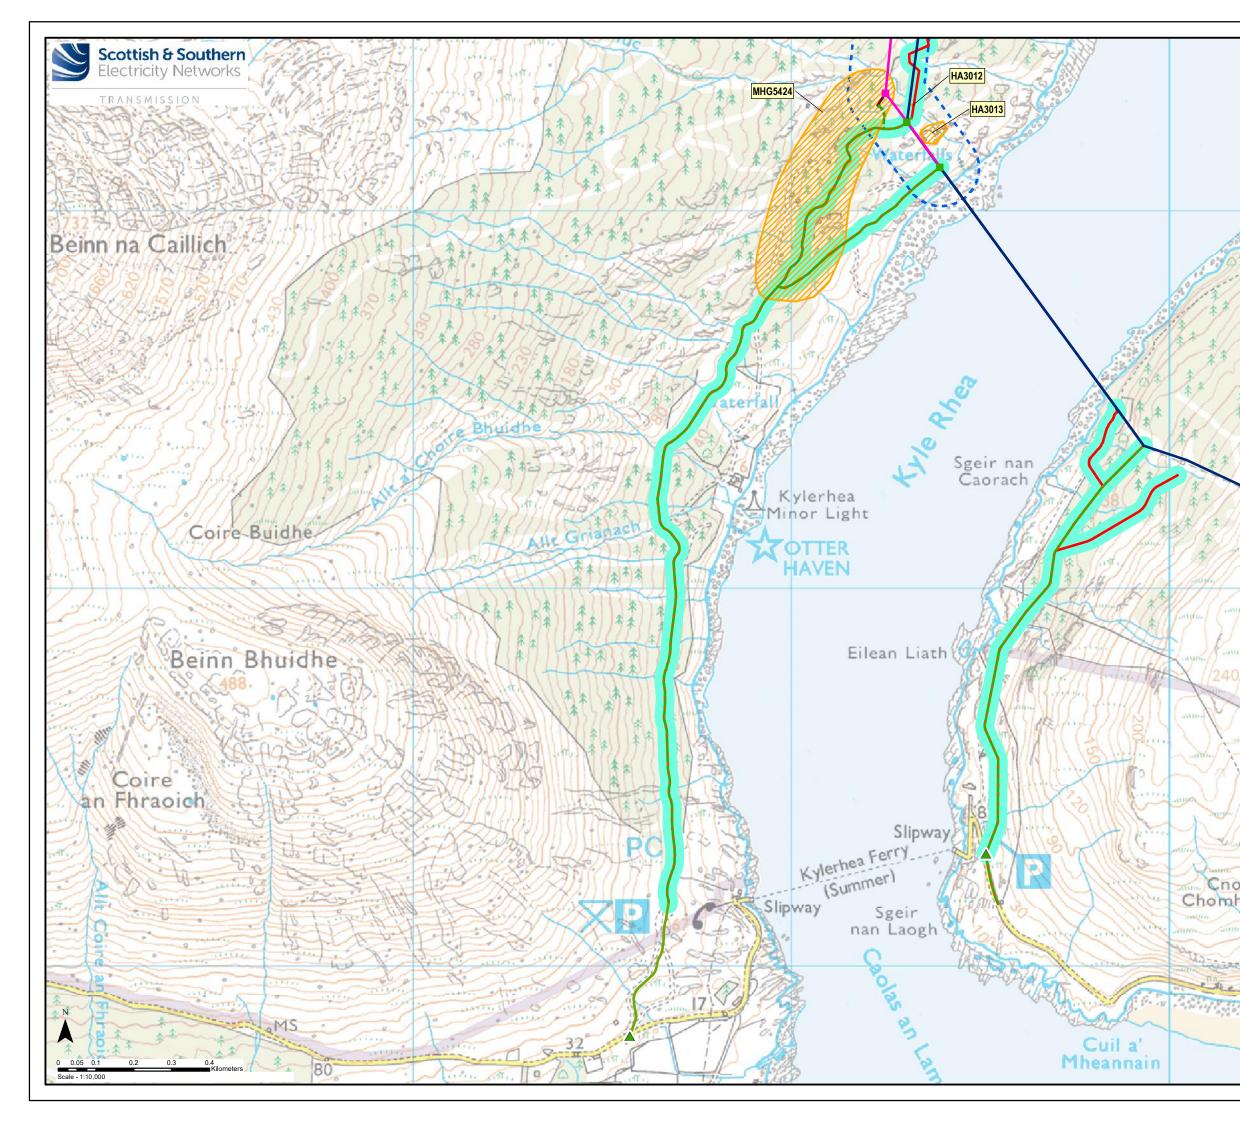

|
| * *      | Title: Figure-V2-8.1-S3f:<br>Heritage Assets in the Inner Study Area                                                                                                       |
| * ***    | Drawn by: TJ 01/09/2022                                                                                                                                                    |
| <u>^</u> | Drawing: Figure-V2-8.1-S3f                                                                                                                                                 |
|          |                                                                                                                                                                            |



|                   | Кеу                                                                                                      |
|-------------------|----------------------------------------------------------------------------------------------------------|
|                   | Proposed OHL Alignment                                                                                   |
|                   | Existing Steel Lattice Tower to be<br>Retained                                                           |
|                   | Proposed Steel Lattice Tower                                                                             |
|                   | Proposed Sealing End Compound                                                                            |
|                   | Ex